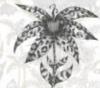

#### AMAZON

Inspired by a trip to the Amazon jungle, the design features jaguar faces and surrealist parrots in an enchanting jungle scene, in an opulent palette of golds and greys.

Above: Amazon Gold 200 Thread Count Cotton Sateen Reversible Duvet, Amazon Gold Standard Pillowcase Pair, Amazon Gold Oxford Pillowcases, Amazon Grey Square Pillowcases, Amazon Gold and Grey Boudoir Pillowcase options, Amazon Gold Square Velvet Fringed Cushion and Amazon Charcoal Velvet Fringed Cushion.

Top Right (from top to bottom): Amazon Gold Square Velvet Fringed Cushion, Amazon Gold Boudoir Pillowcase, Amazon Grey Boudoir Pillowcase, Amazon Charcoal Velvet Fringed Cushion, Amazon Gold Oxford Pillowcases. Bottom Right: Amazon Grey Square Pillowcase with contrast piping detail.