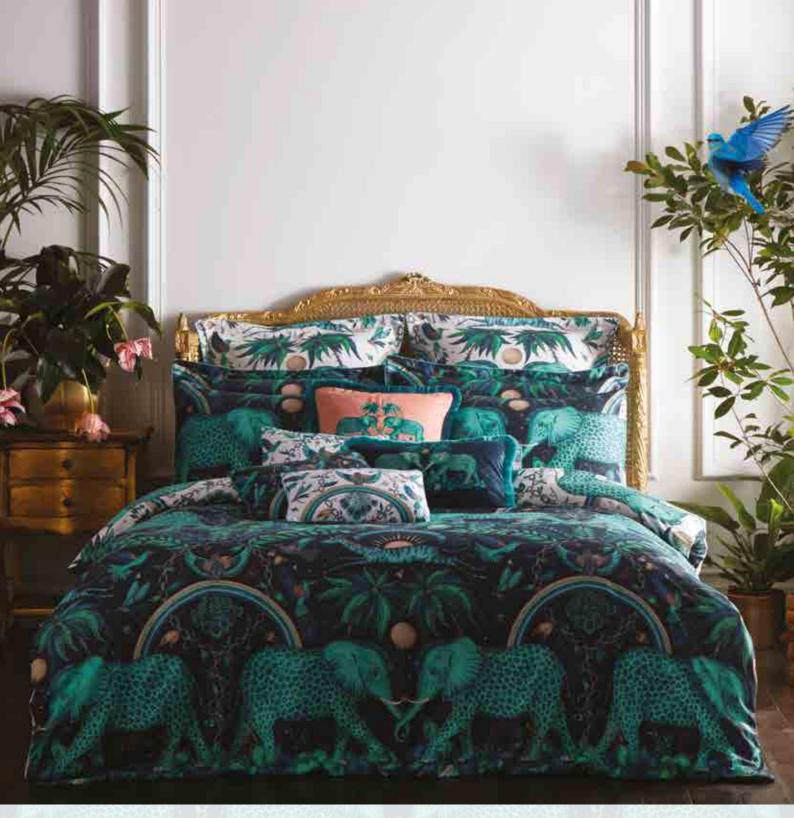

#### ZAMBEZI WINE

Inspired by Jules Verne's adventure stories and the Emma's travels to Botswana, striking leopard-spotted elephants take centre stage in this design.

Above: Zambezi Wine 200 Thread Count Cotton Sateen Reversible Duvet, Zambezi Wine Standard Pillowcase Pair, Zambezi Wine Oxford Pillowcases, Zambezi Blush Square Pillowcases, Zambezi Blush and Wine Boudoir Pillowcase options, Zambezi Flame Square Velvet Fringed Cushion and Zambezi Wine Rectangle Velvet Fringed Cushion.