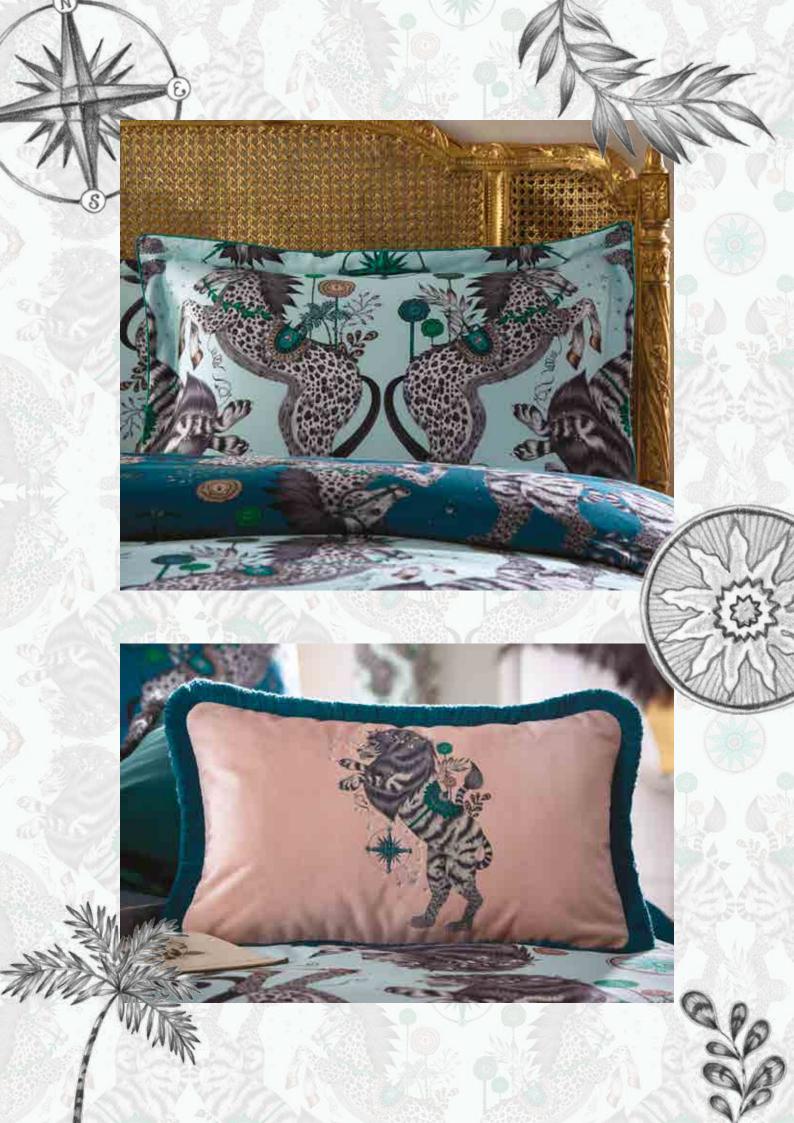

**Above:** Caspian Aqua 200 Thread Count Cotton Sateen Reversible Duvet, Caspian Aqua Standard Pillowcase Pair, Caspian Aqua Oxford Pillowcases, Caspian Teal Square Pillowcases, Caspian Aqua and Teal Boudoir Pillowcase options, Caspian Aqua Square Velvet Fringed Cushion and Caspian Blush Boudoir Velvet Fringed Cushion.

**Top Right:** Caspian Aqua Oxford Pillowcase with contrast piping detail. **Bottom Right:** Caspian Blush Rectangle Velvet Fringe Cushion with embroidery.