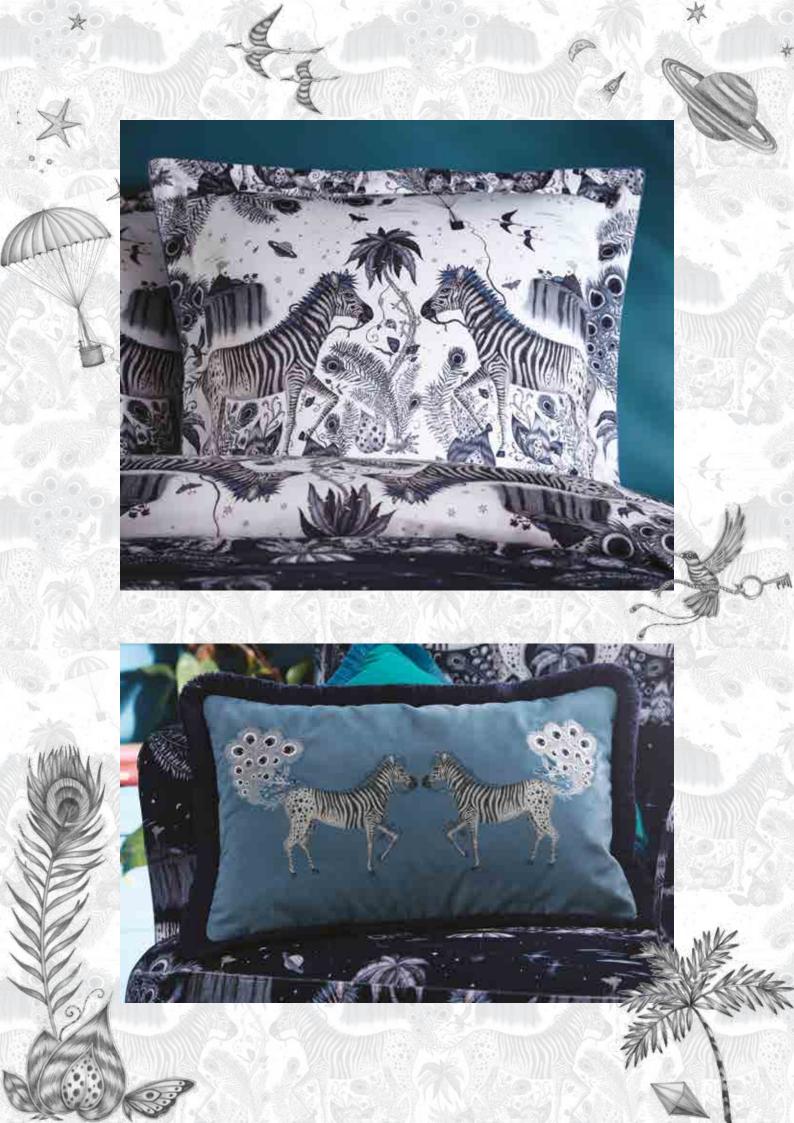

#### LOST WORLD

Featuring an enchanting scene of discovery, Lost World has elements inspired by Jules Verne adventure novels. With curious peacock-tailed zebra and winding verdure there's a whole world to explore within this design.

Above: Lost World Navy 200 Thread Count Cotton Sateen Reversible Duvet, Lost World Navy Standard Pillowcase Pair, Lost World Navy Oxford Pillowcases, Lost World White Square Pillowcases, Lost World White and Navy Boudoir Pillowcase options, Lost World Navy Square Velvet Fringed Cushion and Lost World Blue Rectangle Velvet Fringed Cushion.

**Top Right:** Lost World White Square Pillowcase with contrast piping detail. **Bottom Right:** Lost World Blue Rectangle Velvet Fringe Cushion with embroidery.