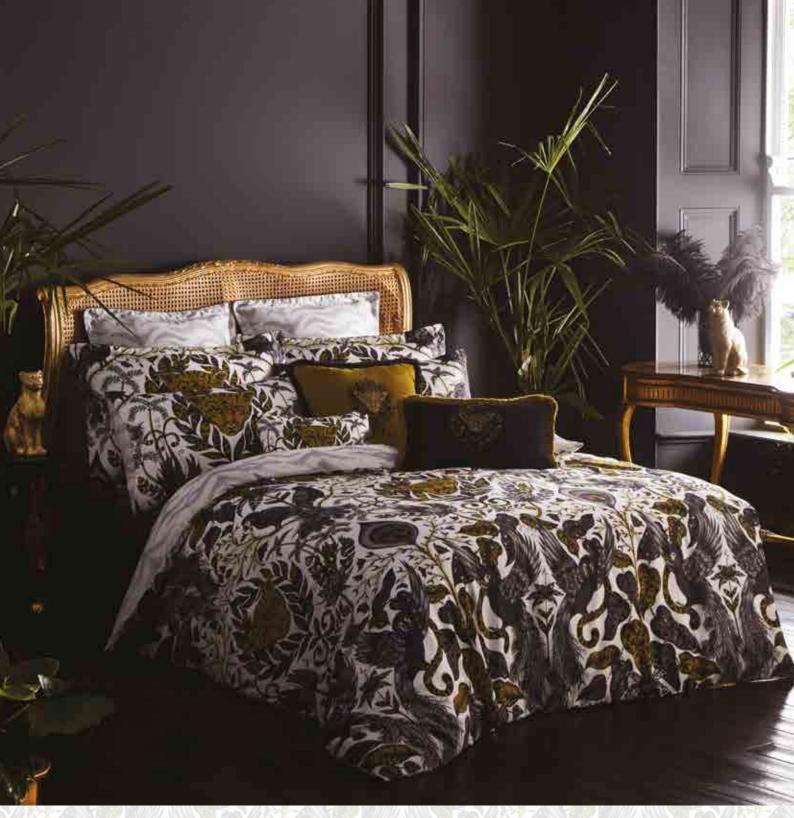

#### AMAZON

Inspired by a trip to the Amazon jungle, the design features jaguar faces and surrealist parrots in an enchanting jungle scene, in an opulent palette of golds and greys.

Above: Amazon Gold 200 Thread Count Cotton Sateen Reversible Duvet, Amazon Gold Standard Pillowcase Pair, Amazon Gold Oxford Pillowcases, Amazon Grey Square Pillowcases, Amazon Gold and Grey Boudoir Pillowcase options, Amazon Gold Square Velvet Fringed Cushion and Amazon Charcoal Velvet Fringed Cushion.

Top Right (from top to bottom): Amazon Gold Square Velvet Fringed Cushion, Amazon Gold Boudoir Pillowcase, Amazon Grey Boudoir Pillowcase, Amazon Charcoal Velvet Fringed Cushion, Amazon Gold Oxford Pillowcases. Bottom Right: Amazon Grey Square Pillowcase with contrast piping detail.