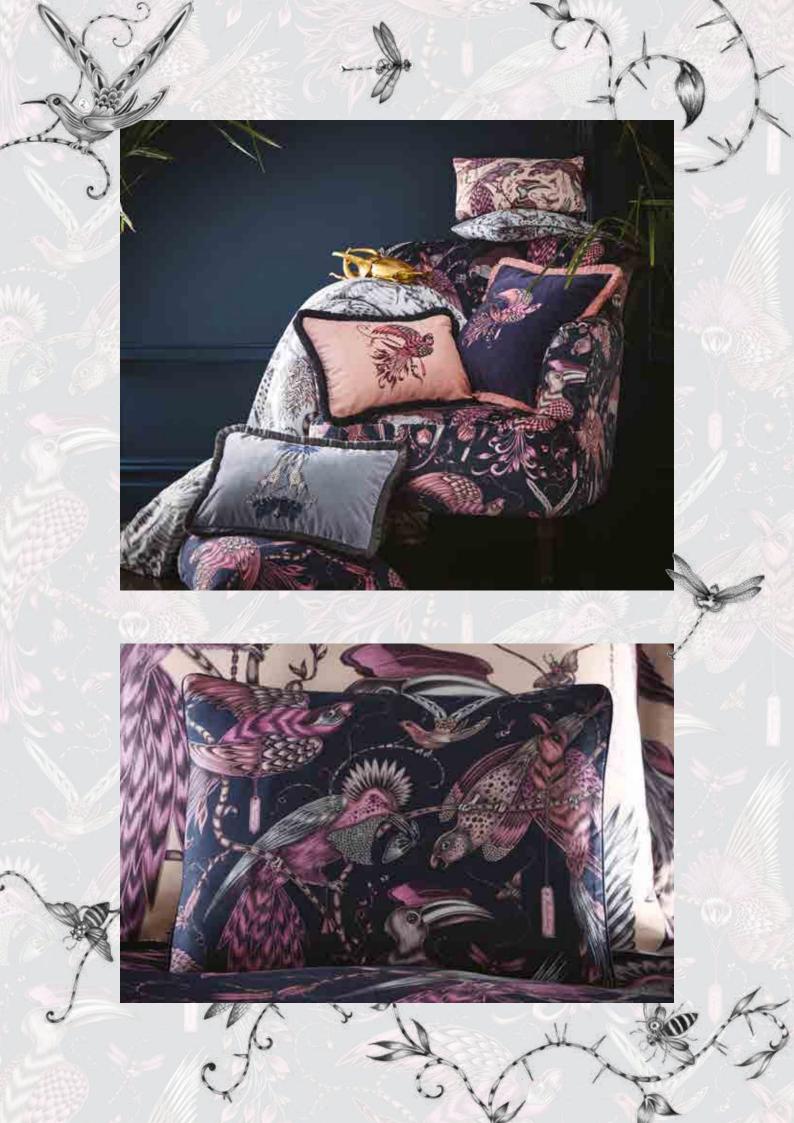

#### AUDUBON

The imaginative Audubon design features fantastical birds in flight depicted in striking pinks on an luxurious inky ground.

Above: Audubon Navy 200 Thread Count Cotton Sateen Reversible Duvet, Audubon Navy Standard Pillowcase Pair, Audubon Navy Oxford Pillowcases, Audubon Pink Square Pillowcases, Audubon Navy and Pink Boudoir Pillowcase options, Audubon Navy Square Velvet Fringed Cushion and Audubon Pink Rectangle Velvet Fringed Cushion.

Top Right (from top to bottom): Audubon Pink & Kruger Eggshell Boudoir Pillowcases, Audubon Navy Square Velvet Fringed Cushion, Audubon Pink Rectangle Velvet Fringed Cushion, Kruger Eggshell Reversible Duvet, Kruger Blue Rectangle Fringe Cushion, Audubon Navy Standard Pillowcase, Dalston Audubon Pink Chair. Bottom Right: Audubon Navy Boudoir Pillowcase with coordinating piping detail.