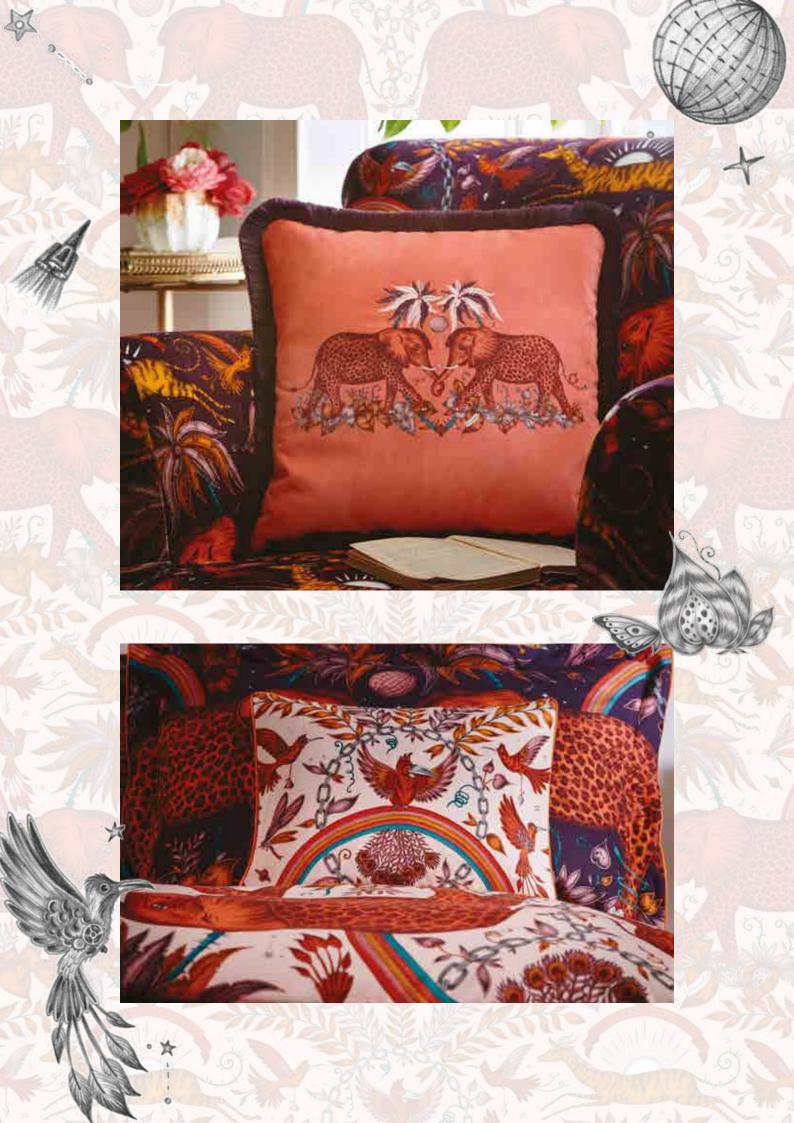

#### ZAMBEZI WINE

Inspired by Jules Verne's adventure stories and the Emma's travels to Botswana, striking leopard-spotted elephants take centre stage in this design.

Above: Zambezi Wine 200 Thread Count Cotton Sateen Reversible Duvet, Zambezi Wine Standard Pillowcase Pair, Zambezi Wine Oxford Pillowcases, Zambezi Blush Square Pillowcases, Zambezi Blush and Wine Boudoir Pillowcase options, Zambezi Flame Square Velvet Fringed Cushion and Zambezi Wine Rectangle Velvet Fringed Cushion.

Top Right (from top to bottom): Zambezi Flame Square Velvet Fringed Cushion. Bottom Right: Zambezi Blush Boudoir Pillowcase with contrast piping detail.