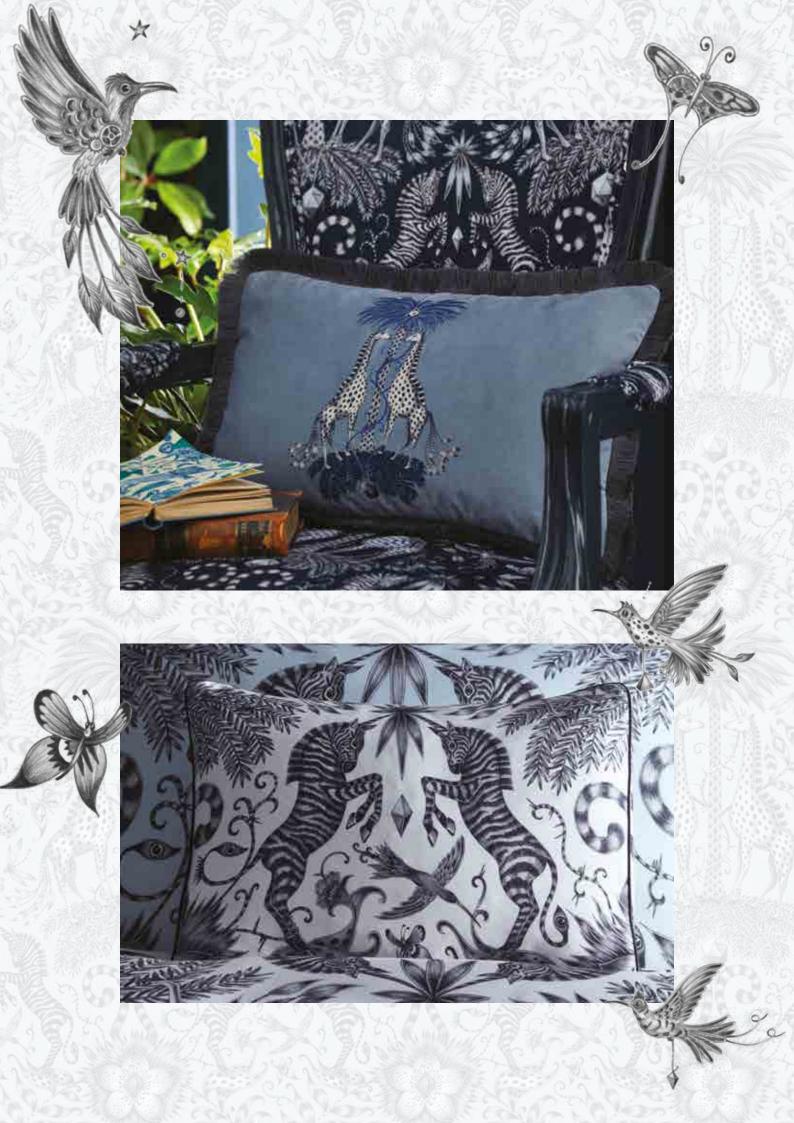

#### LOST WORLD

Featuring an enchanting scene of discovery, Lost World has elements inspired by Jules Verne adventure novels. With curious peacock-tailed zebra and winding verdure there's a whole world to explore within this design.

Above: Lost World Navy 200 Thread Count Cotton Sateen Reversible Duvet, Lost World Navy Standard Pillowcase Pair, Lost World Navy Oxford Pillowcases, Lost World White Square Pillowcases, Lost World White and Navy Boudoir Pillowcase options, Lost World Navy Square Velvet Fringed Cushion and Lost World Blue Rectangle Velvet Fringed Cushion.

**Top Right:** Lost World White Square Pillowcase with contrast piping detail. **Bottom Right:** Lost World Blue Rectangle Velvet Fringe Cushion with embroidery.

### LYNX

This intricate hand-drawn design features striking winged lynx with peacocks' tails, leaping through a starry sky. Details inspired by South African rock paintings and San mythology complete the fantastical scene.

Above: Lynx Blush 200 Thread Count Cotton Sateen Reversible Duvet, Lynx Blush Standard Pillowcase Pair, Lynx Blush Oxford Pillowcases, Lynx White Square Pillowcases, Lynx White and Blush Boudoir Pillowcase options, Lynx Teal Square Velvet Fringed Cushion and Lynx Pink Boudoir Velvet Fringed Cushion.

Top Right: Lynx Pink Boudoir Velvet Fringe Cushion with embroidery. Bottom Right: Lynx White Boudoir Pillowcase with contrast piping detail.