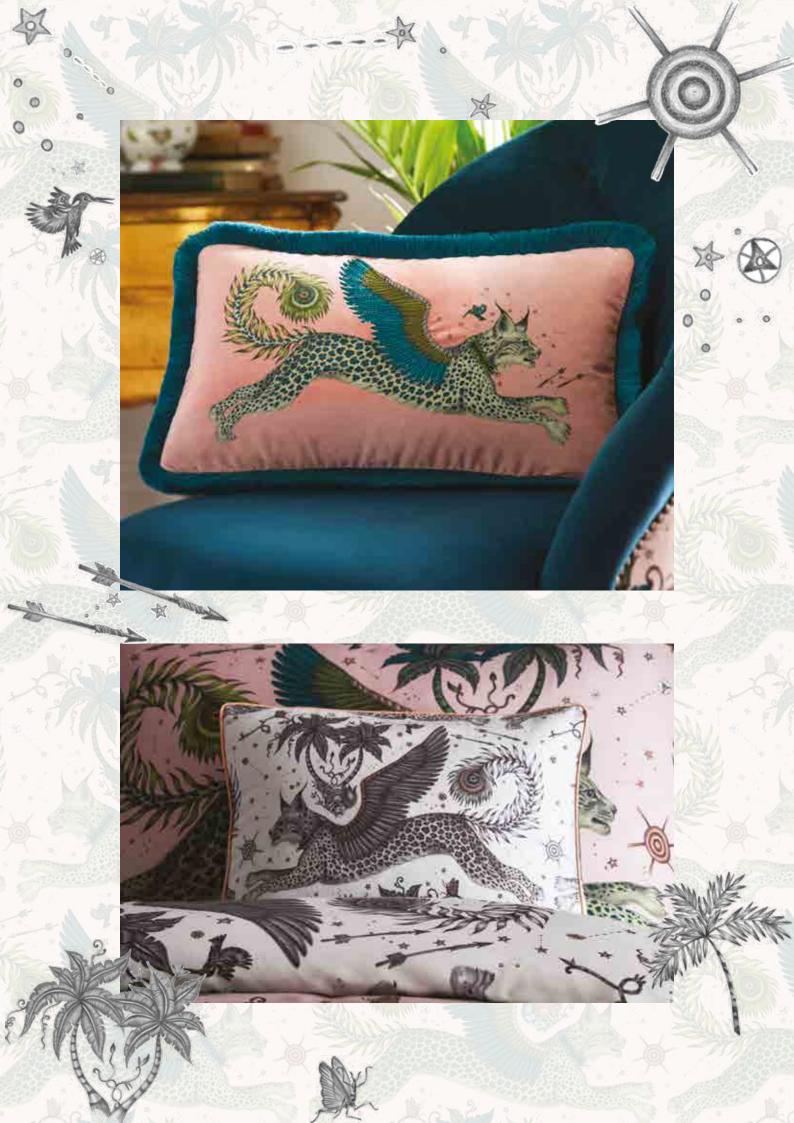

### LYNX

This intricate hand-drawn design features striking winged lynx with peacocks' tails, leaping through a starry sky. Details inspired by South African rock paintings and San mythology complete the fantastical scene.

Above: Lynx Blush 200 Thread Count Cotton Sateen Reversible Duvet, Lynx Blush Standard Pillowcase Pair, Lynx Blush Oxford Pillowcases, Lynx White Square Pillowcases, Lynx White and Blush Boudoir Pillowcase options, Lynx Teal Square Velvet Fringed Cushion and Lynx Pink Boudoir Velvet Fringed Cushion.

Top Right: Lynx Pink Boudoir Velvet Fringe Cushion with embroidery. Bottom Right: Lynx White Boudoir Pillowcase with contrast piping detail.