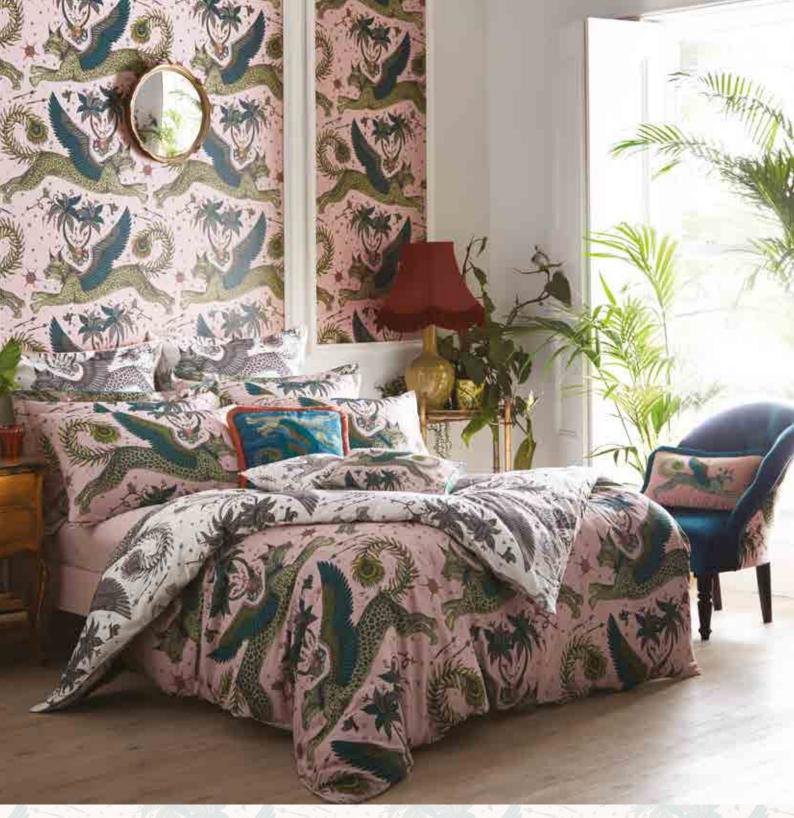

#### CASPIAN

This design features the iconic British lion and unicorn, and is inspired by C. S. Lewis's world of Narnia. Graphic foliage and surreal trees add a signature twist to this enchanting design.

**Above:** Caspian Aqua 200 Thread Count Cotton Sateen Reversible Duvet, Caspian Aqua Standard Pillowcase Pair, Caspian Aqua Oxford Pillowcases, Caspian Teal Square Pillowcases, Caspian Aqua and Teal Boudoir Pillowcase options, Caspian Aqua Square Velvet Fringed Cushion and Caspian Blush Boudoir Velvet Fringed Cushion.

**Top Right:** Caspian Aqua Oxford Pillowcase with contrast piping detail. **Bottom Right:** Caspian Blush Rectangle Velvet Fringe Cushion with embroidery.