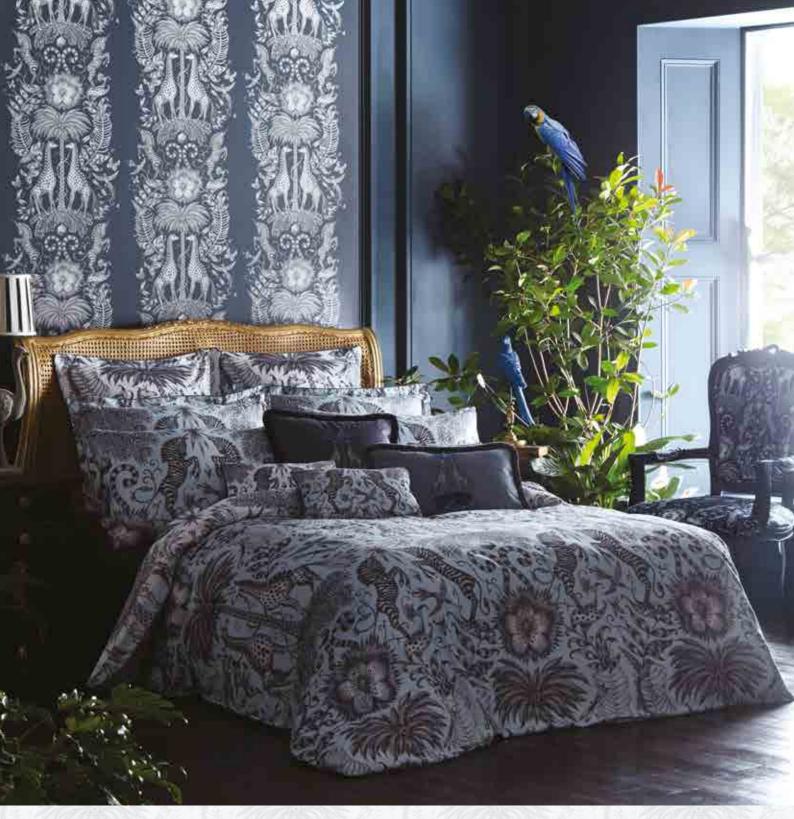

#### ZAMBEZI WINE

Inspired by Jules Verne's adventure stories and the Emma's travels to Botswana, striking leopard-spotted elephants take centre stage in this design.

Above: Zambezi Wine 200 Thread Count Cotton Sateen Reversible Duvet, Zambezi Wine Standard Pillowcase Pair, Zambezi Wine Oxford Pillowcases, Zambezi Blush Square Pillowcases, Zambezi Blush and Wine Boudoir Pillowcase options, Zambezi Flame Square Velvet Fringed Cushion and Zambezi Wine Rectangle Velvet Fringed Cushion.

Top Right (from top to bottom): Zambezi Flame Square Velvet Fringed Cushion. Bottom Right: Zambezi Blush Boudoir Pillowcase with contrast piping detail.