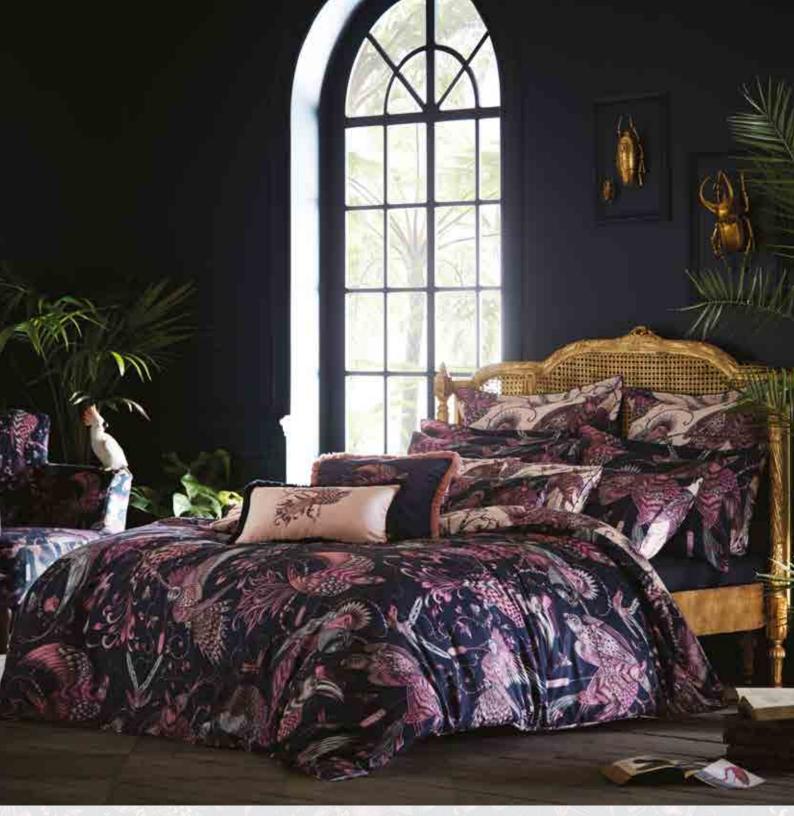

#### ZAMBEZI WINE

Inspired by Jules Verne's adventure stories and the Emma's travels to Botswana, striking leopard-spotted elephants take centre stage in this design.

Above: Zambezi Wine 200 Thread Count Cotton Sateen Reversible Duvet, Zambezi Wine Standard Pillowcase Pair, Zambezi Wine Oxford Pillowcases, Zambezi Blush Square Pillowcases, Zambezi Blush and Wine Boudoir Pillowcase options, Zambezi Flame Square Velvet Fringed Cushion and Zambezi Wine Rectangle Velvet Fringed Cushion.

Top Right (from top to bottom): Zambezi Flame Square Velvet Fringed Cushion. Bottom Right: Zambezi Blush Boudoir Pillowcase with contrast piping detail.