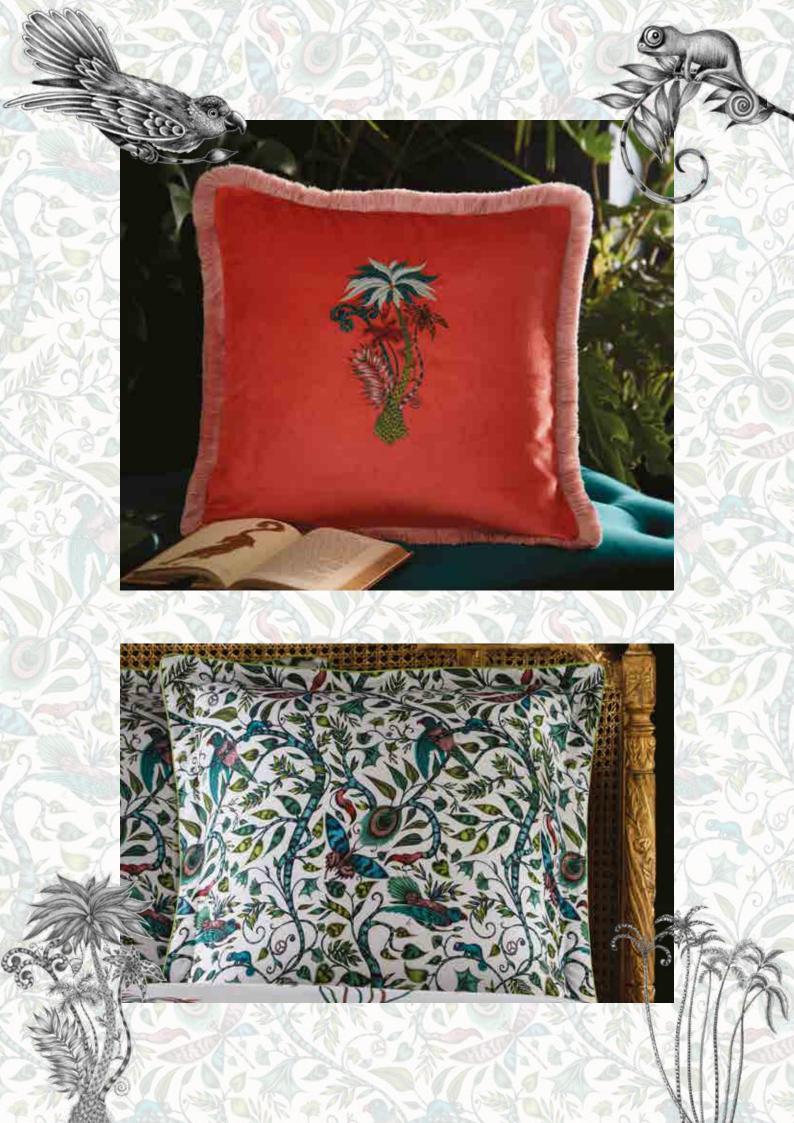

The bedding collection comprises reversible print duvet sets in nine of Emma's imaginative hand-drawn designs, beautifully printed in Europe on 200 thread count cotton sateen. The range also includes mini boudoir pillowcases with piped edges, and sumptuous velvet cushions with embroidered details and fringed edges. The pieces are designed to be layered up for a truly maximalist 'more is more' interior.

mma

Below (From top to bottom): Caspian Boudoir Pillowcase, Zambezi Wine Duvet Cover, Lynx Square Cushion Teal, Caspian Boudoir Cushion Blush, Lynx Oxford Pillowcase