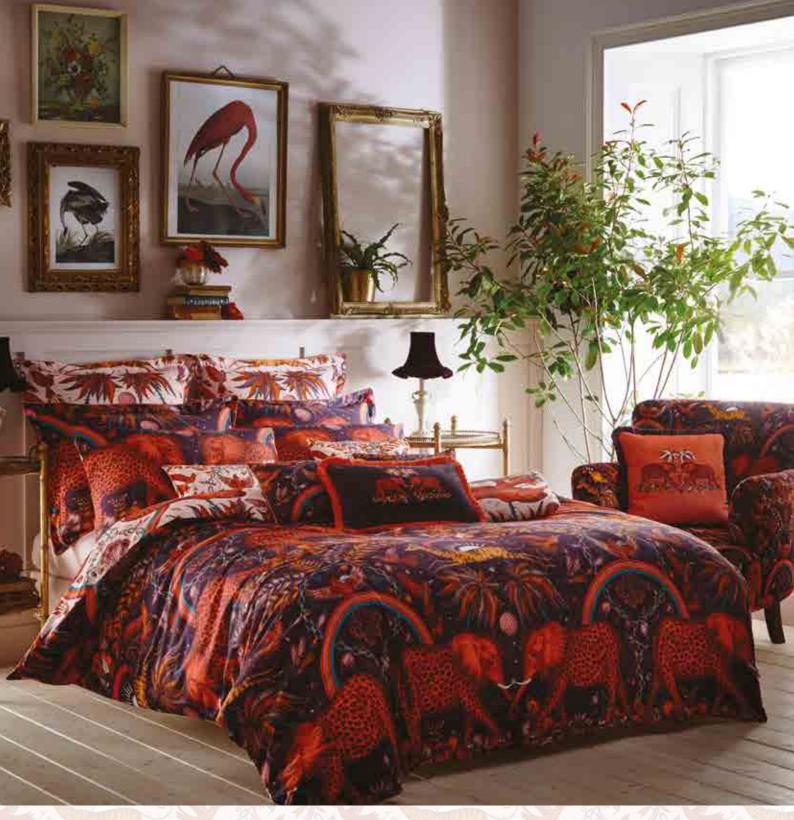

#### ZAMBEZI WINE

Inspired by Jules Verne's adventure stories and the Emma's travels to Botswana, striking leopard-spotted elephants take centre stage in this design.

Above: Zambezi Wine 200 Thread Count Cotton Sateen Reversible Duvet, Zambezi Wine Standard Pillowcase Pair, Zambezi Wine Oxford Pillowcases, Zambezi Blush Square Pillowcases, Zambezi Blush and Wine Boudoir Pillowcase options, Zambezi Flame Square Velvet Fringed Cushion and Zambezi Wine Rectangle Velvet Fringed Cushion.

Top Right (from top to bottom): Zambezi Flame Square Velvet Fringed Cushion. Bottom Right: Zambezi Blush Boudoir Pillowcase with contrast piping detail.