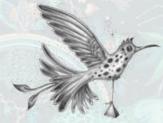

#### ZAMBEZI WINE

Inspired by Jules Verne's adventure stories and the Emma's travels to Botswana, striking leopard-spotted elephants take centre stage in this design.

Above: Zambezi Wine 200 Thread Count Cotton Sateen Reversible Duvet, Zambezi Wine Standard Pillowcase Pair, Zambezi Wine Oxford Pillowcases, Zambezi Blush Square Pillowcases, Zambezi Blush and Wine Boudoir Pillowcase options, Zambezi Flame Square Velvet Fringed Cushion and Zambezi Wine Rectangle Velvet Fringed Cushion.

Top Right (from top to bottom): Zambezi Flame Square Velvet Fringed Cushion. Bottom Right: Zambezi Blush Boudoir Pillowcase with contrast piping detail.