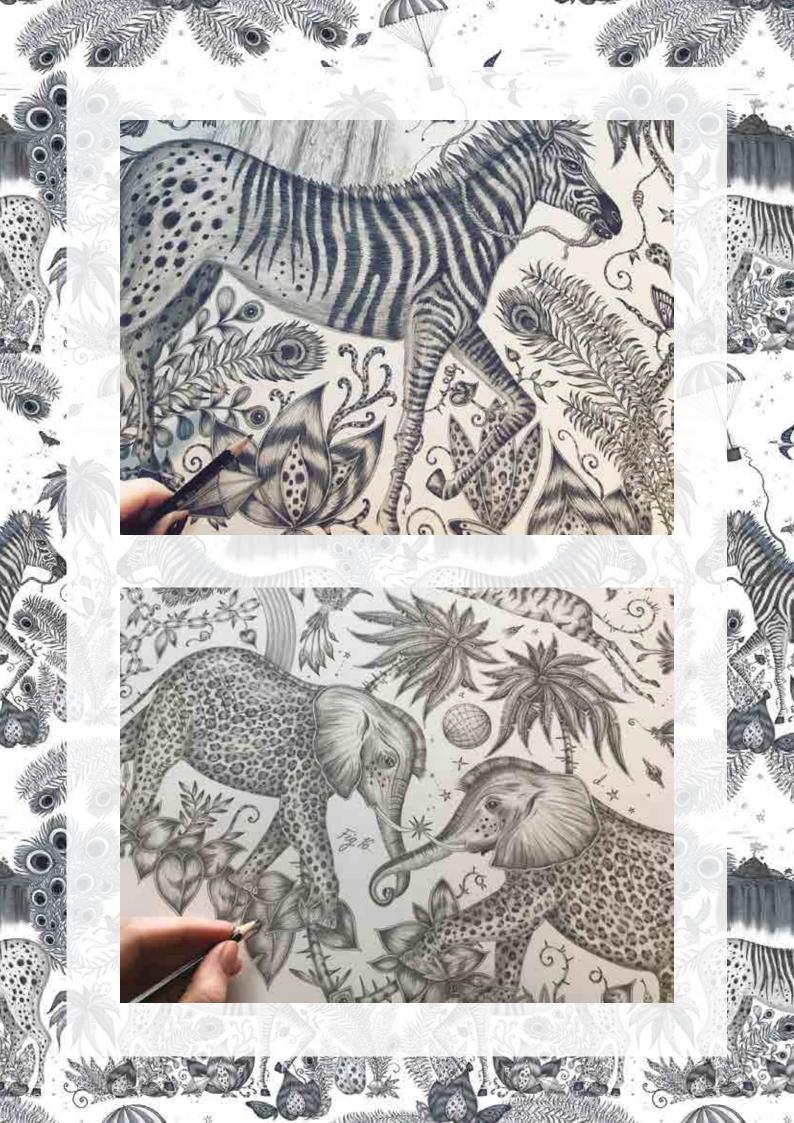

# CLARKE

Shipley &

SPRING/SUMMER 2020

Enter Emma J Shipley's uncharted land of curious creatures inspired by myths, legends and the unique beauty of the natural world.

Shipley is a British artist and designer who studied at the Royal College of Art, and has always had a love of nature, and a fascination with mixing imagination and reality.

#### LOST WORLD

Featuring an enchanting scene of discovery, Lost World has elements inspired by Jules Verne adventure novels. With curious peacock-tailed zebra and winding verdure there's a whole world to explore within this design.