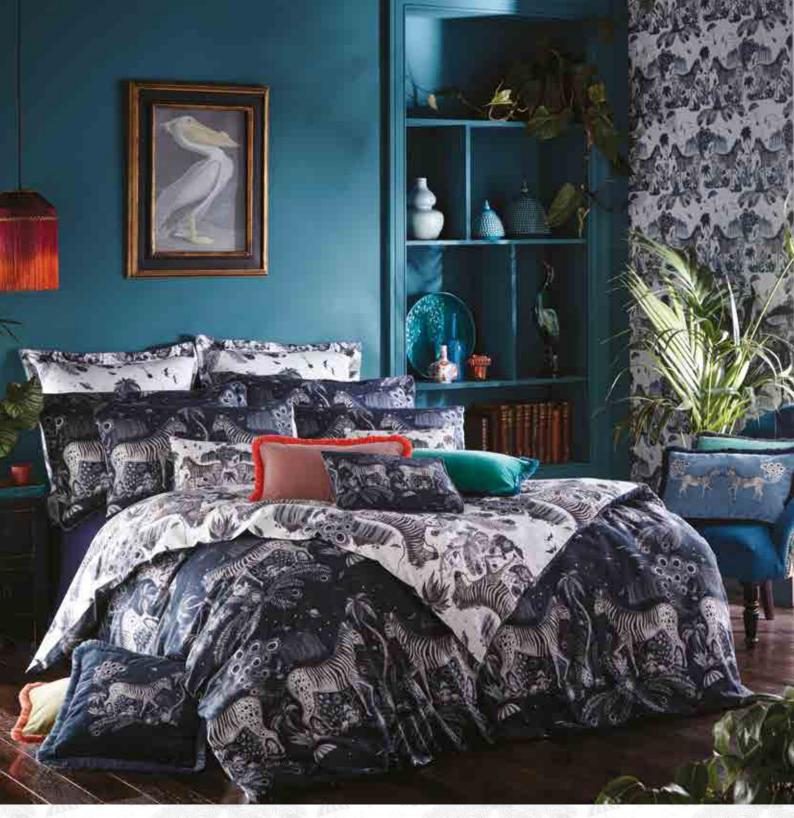

#### LOST WORLD

Featuring an enchanting scene of discovery, Lost World has elements inspired by Jules Verne adventure novels. With curious peacock-tailed zebra and winding verdure there's a whole world to explore within this design.

Above: Lost World Navy 200 Thread Count Cotton Sateen Reversible Duvet, Lost World Navy Standard Pillowcase Pair, Lost World Navy Oxford Pillowcases, Lost World White Square Pillowcases, Lost World White and Navy Boudoir Pillowcase options, Lost World Navy Square Velvet Fringed Cushion and Lost World Blue Rectangle Velvet Fringed Cushion.

**Top Right:** Lost World White Square Pillowcase with contrast piping detail. **Bottom Right:** Lost World Blue Rectangle Velvet Fringe Cushion with embroidery.