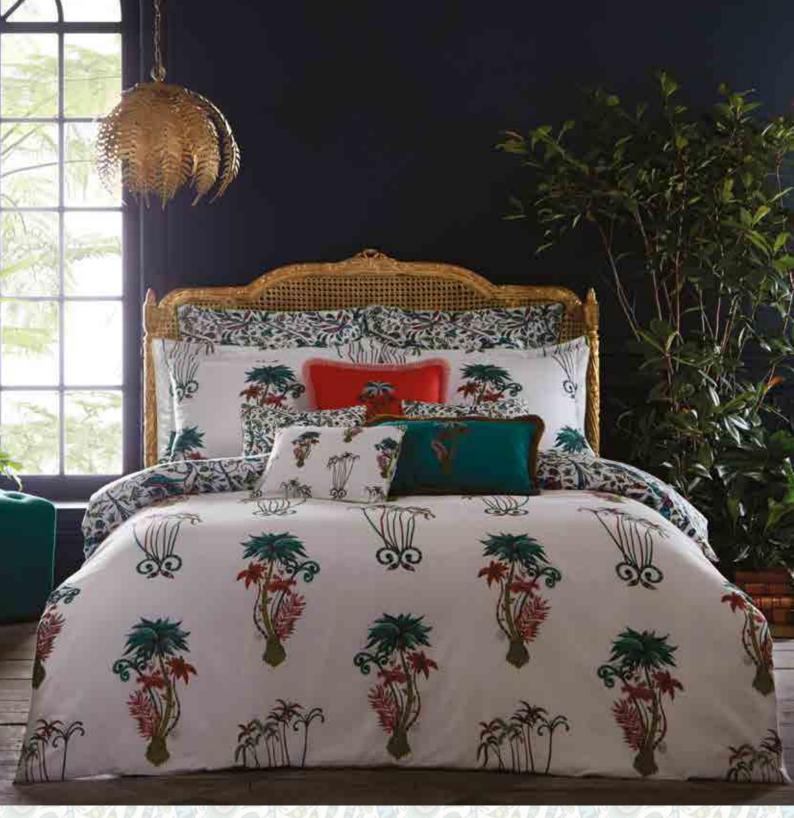

#### JUNGLE PALMS

A fresh white ground is the backdrop for this tropical design in shades of green with accents of pink and bright coral. The reverse 'Rousseau' illustration features winding vines, flamingo details, peacock feathers and more...

Above: Jungle Palms White 200 Thread Count Cotton Sateen Reversible Duvet, Jungle Palms White Standard Pillowcase Pair, Jungle Palms White Oxford Pillowcases, Jungle Palms Jungle Square Pillowcases, Jungle Palms White and Jungle Boudoir Pillowcase options, Jungle Palms Coral Square Velvet Fringed Cushion and Jungle Palms Teal Rectangle Velvet Fringed Cushion.

Top Right: Jungle Palms Coral Square Velvet Fringed Cushion. Bottom Right: Jungle Palms Jungle Square Pillowcase with contrast piping detail.