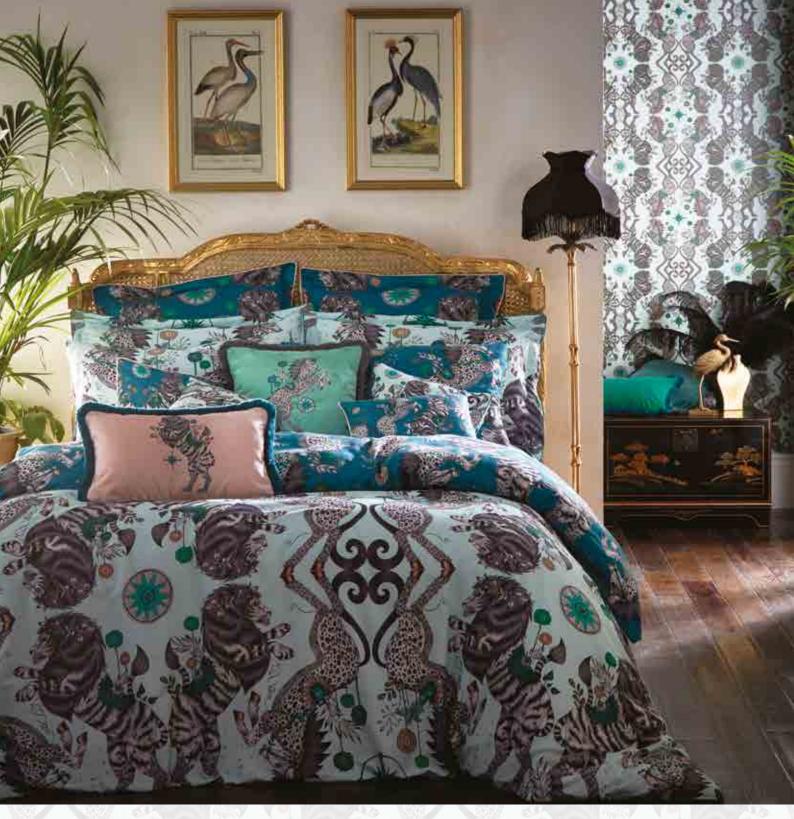

#### ZAMBEZI WINE

Inspired by Jules Verne's adventure stories and the Emma's travels to Botswana, striking leopard-spotted elephants take centre stage in this design.

Above: Zambezi Wine 200 Thread Count Cotton Sateen Reversible Duvet, Zambezi Wine Standard Pillowcase Pair, Zambezi Wine Oxford Pillowcases, Zambezi Blush Square Pillowcases, Zambezi Blush and Wine Boudoir Pillowcase options, Zambezi Flame Square Velvet Fringed Cushion and Zambezi Wine Rectangle Velvet Fringed Cushion.

Top Right (from top to bottom): Zambezi Flame Square Velvet Fringed Cushion. Bottom Right: Zambezi Blush Boudoir Pillowcase with contrast piping detail.