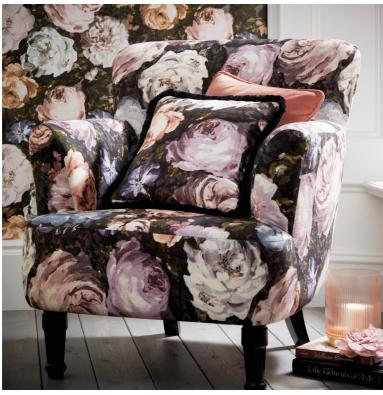

Top to bottom: Floretta bedlinen set blush, Dalston chair Floretta blush, velvet cushion Alvar rose, Floretta cushion.

### **FLORETTA**

Left to right: Floretta bedlinen set blush, velvet cushions made from Alvar rose and ash, Floretta cushion, Floretta wallcovering blush/charcoal, Dalston chair Floretta blush.

With soft hues articulated in a soothingly painterly style, Fiore promises to provide a restful bed of flowers. The 200 thread count cotton bedlinen pairs perfectly with accompanying Fiore piped sumptuous velvet cushion, to add refinement to any bedroom.