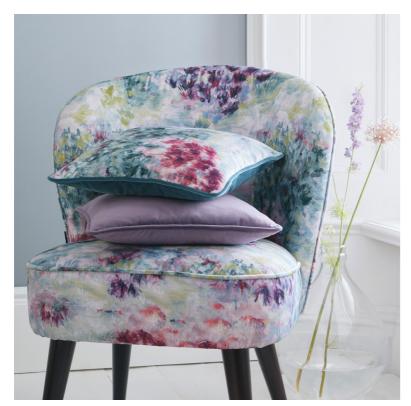

Top to bottom: Passiflora bedlinen set kingfisher, Passiflora cushion, Lexi chair Passiflora kingfisher.

### PASSIFLORA

Left to right: Passiflora bedlinen set kingfisher, velvet cushions made from Alvar peony and hunter, Passiflora cushion, Lexi chair Passiflora kingfisher.