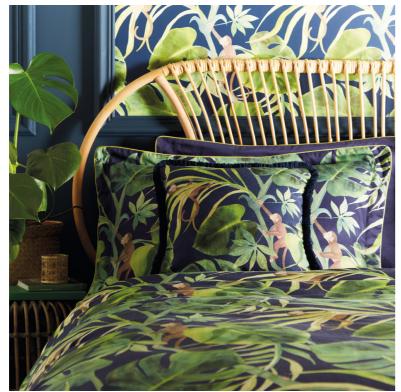

### OPHELIA

Left to right: Ophelia bedlinen set multi, Ophelia cushion, Abeja cushion, curtain Ophelia fabric.

Warm your nights by escaping to this tropical jungle scene, complete with playful monkeys and swirling tendrils of exotic plants. Add to your beautifully printed bedlinen, the accompanying Monkey Business cushion finished with fringe detailing.

Top to bottom: Monkey Business bedlinen set indigo, Dalston chair Monkey Business indigo, velvet cushion Alvar navy, Monkey Business cushion.

### MONKEY BUSINESS

Top to bottom: Monkey Business wallcovering indigo, Monkey Business bedlinen set indigo, velvet cushions made from Alvar navy and hunter, Monkey Business cushion.

Stunning large scale heads of roses are elevated against a deep charcoal ground in this statement bedlinen set. To add a touch more decadence to your floral display, pair with the coordinating textured Floretta cushion with fringe detail.