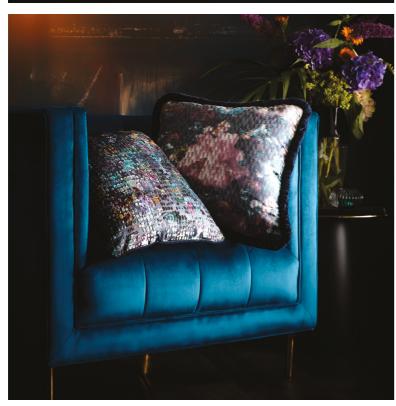

Top to bottom: Monkey Business bedlinen set indigo, Dalston chair Monkey Business indigo, velvet cushion Alvar navy, Monkey Business cushion.

### MONKEY BUSINESS

Top to bottom: Monkey Business wallcovering indigo, Monkey Business bedlinen set indigo, velvet cushions made from Alvar navy and hunter, Monkey Business cushion.

Stunning large scale heads of roses are elevated against a deep charcoal ground in this statement bedlinen set. To add a touch more decadence to your floral display, pair with the coordinating textured Floretta cushion with fringe detail.