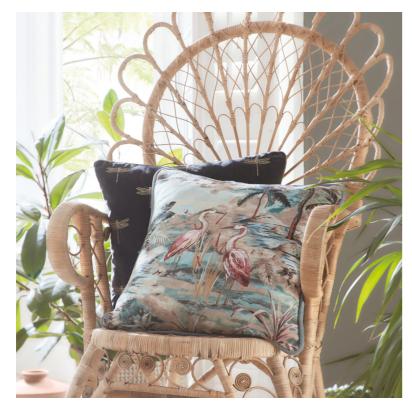

# CLARKE & CLARKE

SLEEP IN STYLE WITH CLARKE & CLARKE'S HOMEWARE COLLECTION

Introduce a tropical feel into your bedroom with the serene scene of Habitat, featuring elegant flamingos, gently swaying bulrushes and towering palm trees. Pair with the coordinating Habitat cushion and embroidered Azure cushion to complete the look.

Top to bottom: Azure cushion, Habitat cushion, Habitat bedlinen set mineral.

### HABITAT

Left to right: Habitat bedlinen set mineral, Habitat cushion, Azure cushion.

Elevate your space with the beautiful distorted floral blooms of Camile, contrasted against a deep midnight ground. Add an extra layer of luxury with the coordinating Camile & Scintilla cushions.