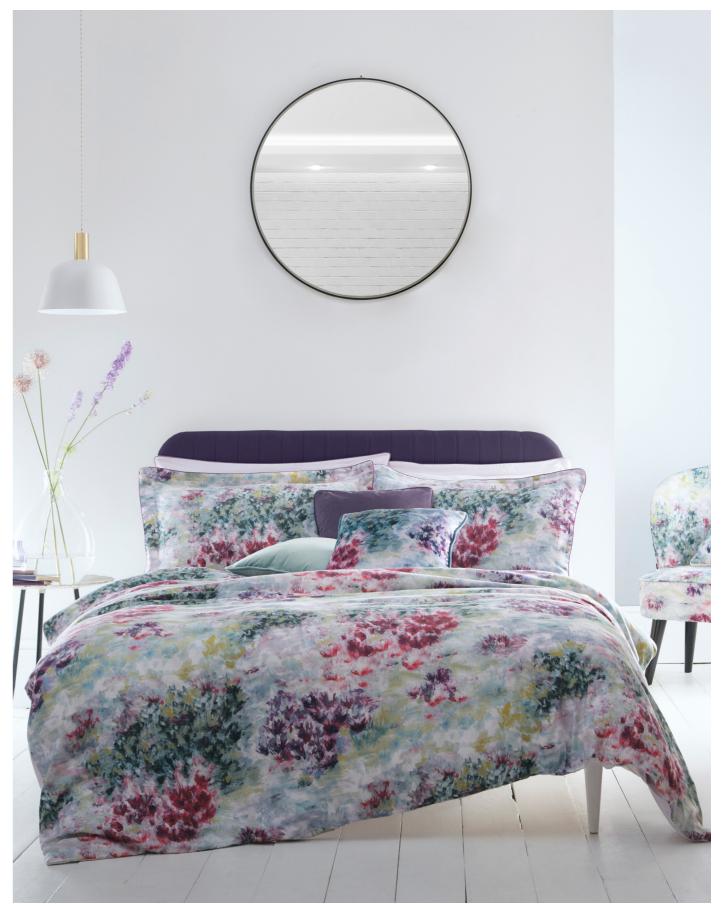

### **FLORETTA**

Left to right: Floretta bedlinen set blush, velvet cushions made from Alvar rose and ash, Floretta cushion, Floretta wallcovering blush/charcoal, Dalston chair Floretta blush.

With soft hues articulated in a soothingly painterly style, Fiore promises to provide a restful bed of flowers. The 200 thread count cotton bedlinen pairs perfectly with accompanying Fiore piped sumptuous velvet cushion, to add refinement to any bedroom.

Top to bottom: Fiore cushion, velvet cushion Alvar amethyst, Ascot chair Fiore amethyst/slate, Fiore bedlinen set amethyst/slate.

### FIORE

Left to right: Fiore bedlinen set amethyst/slate, velvet cushions made from Alvar amethyst and eau de nil, Fiore cushion, Ascot chair Fiore amethyst/slate.

This beautifully complex botanical bedlinen is a delight for all the senses. Passion flowers and flora of every kind dance upon the kingfisher ground. Layer your bed further by adding the coordinating velvet Passiflora cushion with piped detail.