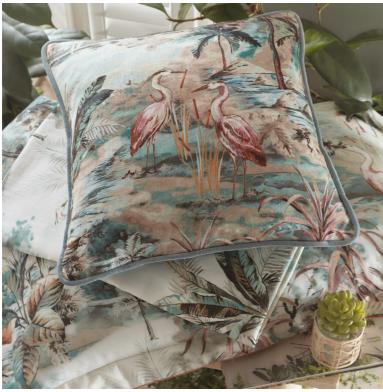

Top to bottom: Azure cushion, Habitat cushion, Habitat bedlinen set mineral.

### HABITAT

Left to right: Habitat bedlinen set mineral, Habitat cushion, Azure cushion.

Elevate your space with the beautiful distorted floral blooms of Camile, contrasted against a deep midnight ground. Add an extra layer of luxury with the coordinating Camile & Scintilla cushions.