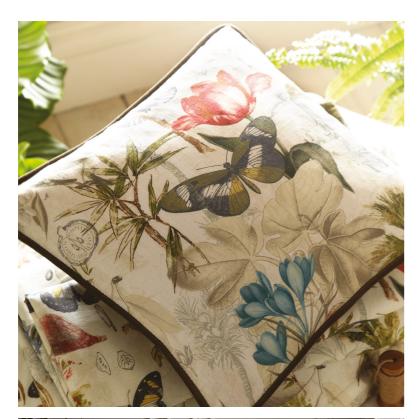

## CAMILE

Left to right: Camile bedlinen set midnight, Camile cushion, Scintilla cushion.

With a paired back bohemian feel, this bedlinen provides an exotic escape to tropical island life. Digitally printed on a luxurious 200 thread count cotton sateen, the design features painterly fruits and palm trees populated by charming oversized butterflies.

Style with the coordinating Botany and embroidered Azure cushion with metallic rope trim to elevate your bedroom scheme.

Top to bottom: Botany cushion, Botany bedlinen set tropical, Dalston chair Botany summer.

#### BOTANY

Left to right: Botany bedlinen set tropical, velvet cushion made from Alvar peony, Azure cushion, Botany cushion.

Ophelia is a delicately hand drawn Jacobean trail, the jewel palette and ornate detailing elevated against a soft ground adds a dramatic feel to your interior. Layer with the coordinating Ophelia and embroidered Abeja cushion for a striking contrast.