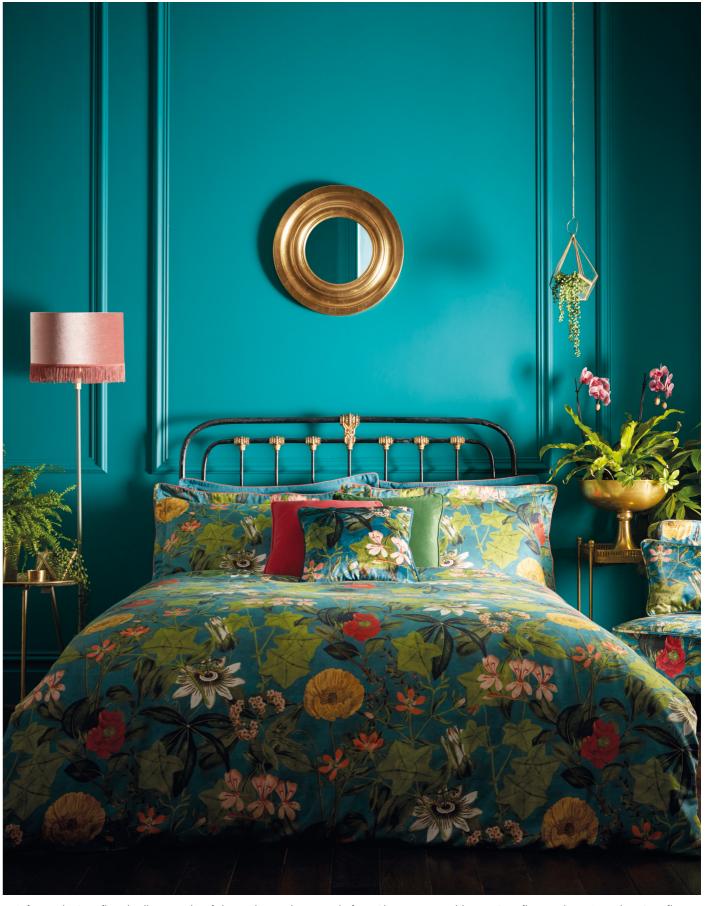

Top to bottom: Passiflora bedlinen set kingfisher, Passiflora cushion, Lexi chair Passiflora kingfisher.

### PASSIFLORA

Left to right: Passiflora bedlinen set kingfisher, velvet cushions made from Alvar peony and hunter, Passiflora cushion, Lexi chair Passiflora kingfisher.