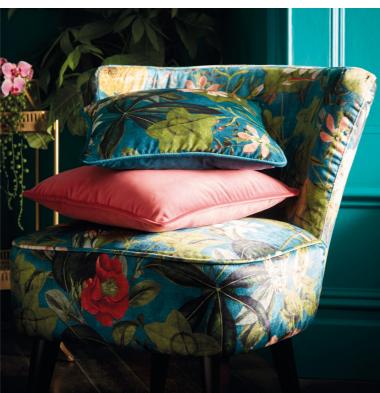

Top to bottom: Passiflora bedlinen set kingfisher, Passiflora cushion, Lexi chair Passiflora kingfisher.

### PASSIFLORA

Left to right: Passiflora bedlinen set kingfisher, velvet cushions made from Alvar peony and hunter, Passiflora cushion, Lexi chair Passiflora kingfisher.