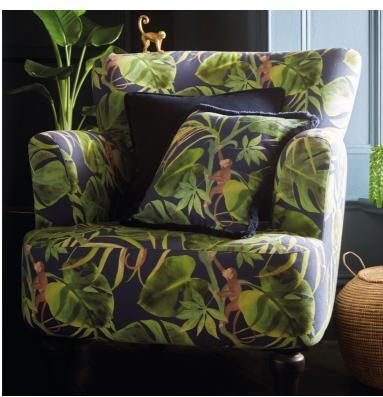

Top to bottom: Monkey Business bedlinen set indigo, Dalston chair Monkey Business indigo, velvet cushion Alvar navy, Monkey Business cushion.

### MONKEY BUSINESS

Top to bottom: Monkey Business wallcovering indigo, Monkey Business bedlinen set indigo, velvet cushions made from Alvar navy and hunter, Monkey Business cushion.

Stunning large scale heads of roses are elevated against a deep charcoal ground in this statement bedlinen set. To add a touch more decadence to your floral display, pair with the coordinating textured Floretta cushion with fringe detail.