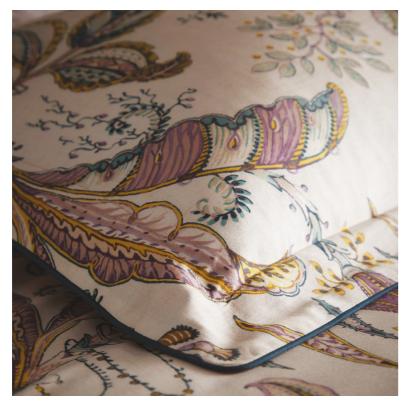

#### BOTANY

Left to right: Botany bedlinen set tropical, velvet cushion made from Alvar peony, Azure cushion, Botany cushion.

Ophelia is a delicately hand drawn Jacobean trail, the jewel palette and ornate detailing elevated against a soft ground adds a dramatic feel to your interior. Layer with the coordinating Ophelia and embroidered Abeja cushion for a striking contrast.