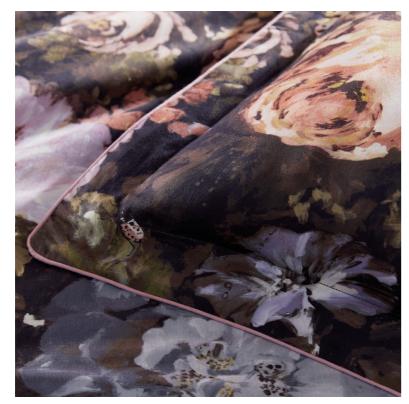

Top to bottom: Floretta bedlinen set blush, Dalston chair Floretta blush, velvet cushion Alvar rose, Floretta cushion.

### **FLORETTA**

Left to right: Floretta bedlinen set blush, velvet cushions made from Alvar rose and ash, Floretta cushion, Floretta wallcovering blush/charcoal, Dalston chair Floretta blush.

With soft hues articulated in a soothingly painterly style, Fiore promises to provide a restful bed of flowers. The 200 thread count cotton bedlinen pairs perfectly with accompanying Fiore piped sumptuous velvet cushion, to add refinement to any bedroom.