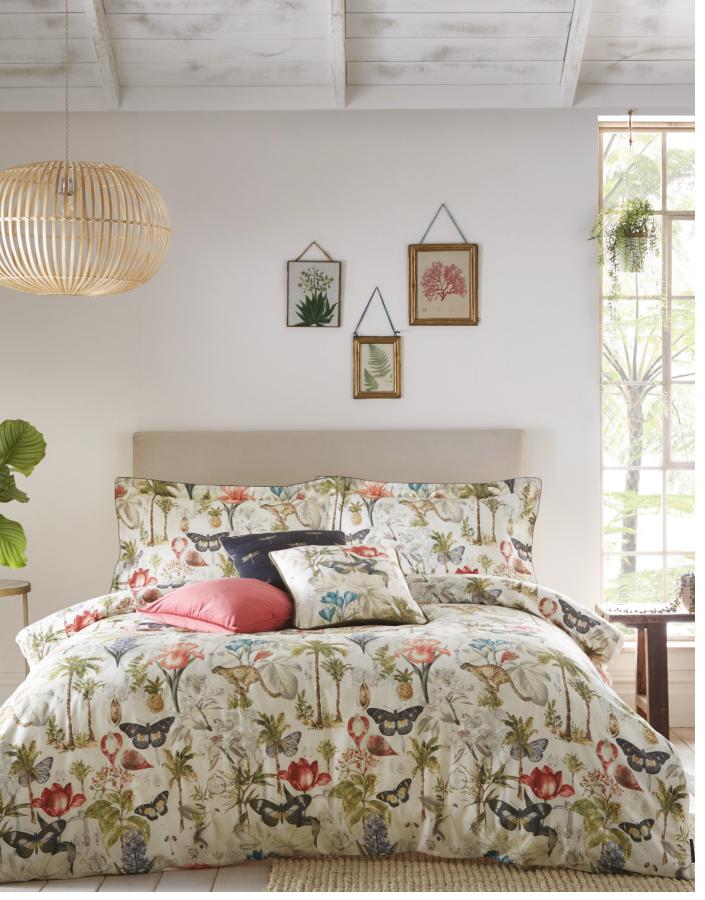

## CAMILE

Left to right: Camile bedlinen set midnight, Camile cushion, Scintilla cushion.

With a paired back bohemian feel, this bedlinen provides an exotic escape to tropical island life. Digitally printed on a luxurious 200 thread count cotton sateen, the design features painterly fruits and palm trees populated by charming oversized butterflies.