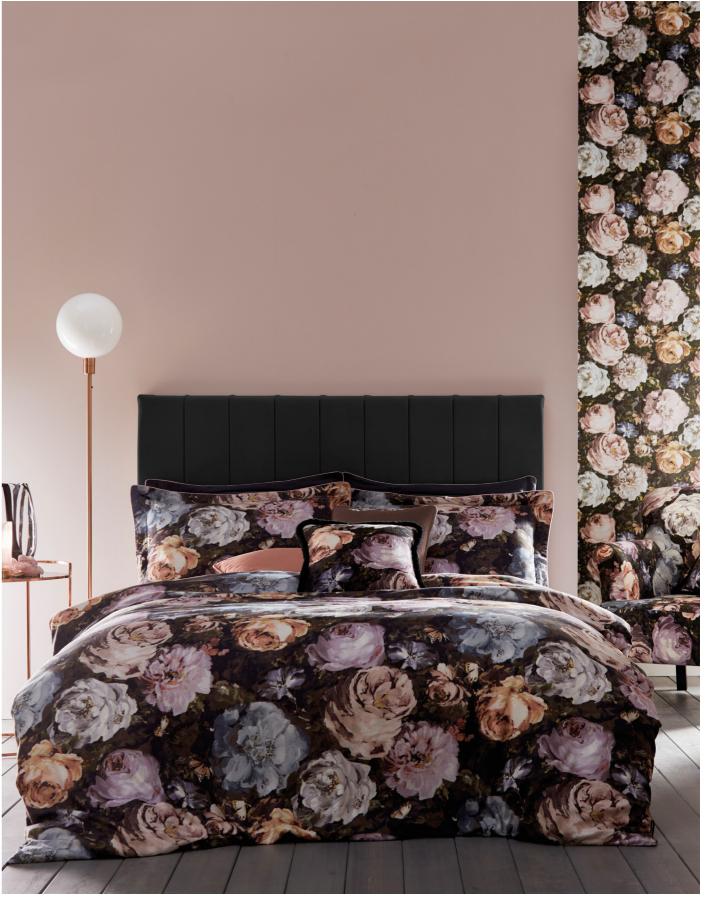

### MONKEY BUSINESS

Top to bottom: Monkey Business wallcovering indigo, Monkey Business bedlinen set indigo, velvet cushions made from Alvar navy and hunter, Monkey Business cushion.

Stunning large scale heads of roses are elevated against a deep charcoal ground in this statement bedlinen set. To add a touch more decadence to your floral display, pair with the coordinating textured Floretta cushion with fringe detail.