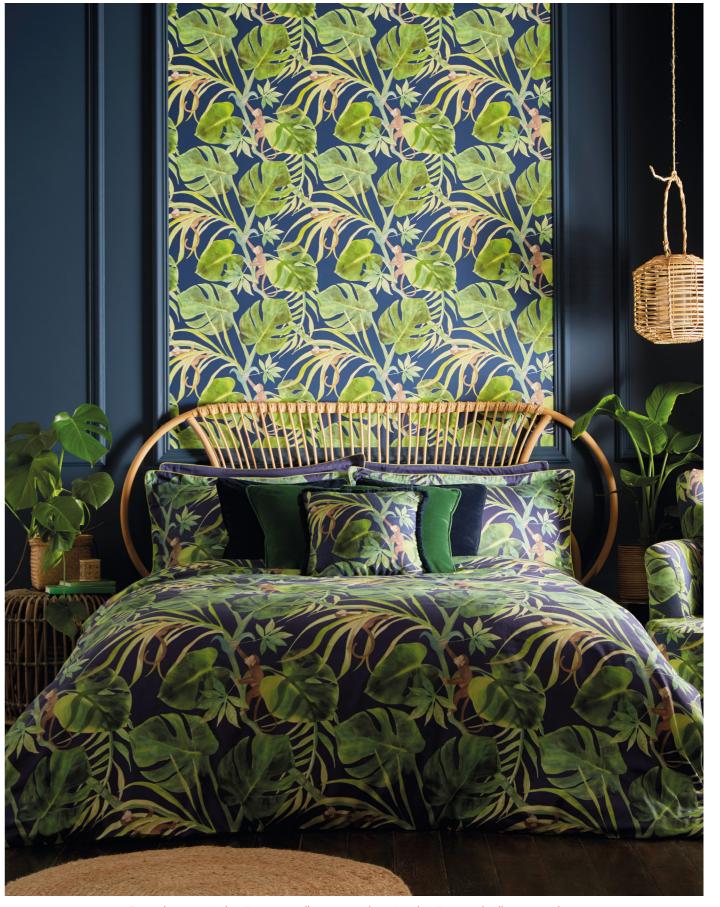

### OPHELIA

Left to right: Ophelia bedlinen set multi, Ophelia cushion, Abeja cushion, curtain Ophelia fabric.

Warm your nights by escaping to this tropical jungle scene, complete with playful monkeys and swirling tendrils of exotic plants. Add to your beautifully printed bedlinen, the accompanying Monkey Business cushion finished with fringe detailing.

Top to bottom: Monkey Business bedlinen set indigo, Dalston chair Monkey Business indigo, velvet cushion Alvar navy, Monkey Business cushion.

### MONKEY BUSINESS

Top to bottom: Monkey Business wallcovering indigo, Monkey Business bedlinen set indigo, velvet cushions made from Alvar navy and hunter, Monkey Business cushion.

Stunning large scale heads of roses are elevated against a deep charcoal ground in this statement bedlinen set. To add a touch more decadence to your floral display, pair with the coordinating textured Floretta cushion with fringe detail.