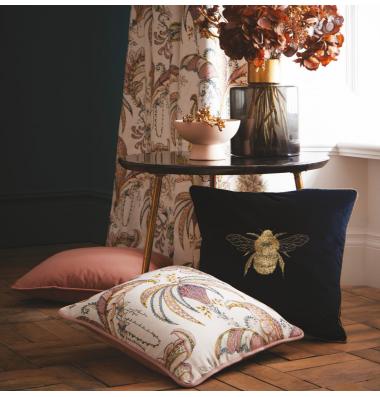

#### BOTANY

Left to right: Botany bedlinen set tropical, velvet cushion made from Alvar peony, Azure cushion, Botany cushion.

Ophelia is a delicately hand drawn Jacobean trail, the jewel palette and ornate detailing elevated against a soft ground adds a dramatic feel to your interior. Layer with the coordinating Ophelia and embroidered Abeja cushion for a striking contrast.