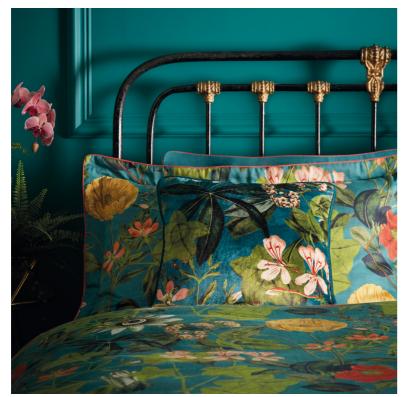

Top to bottom: Passiflora bedlinen set kingfisher, Passiflora cushion, Lexi chair Passiflora kingfisher.

### PASSIFLORA

Left to right: Passiflora bedlinen set kingfisher, velvet cushions made from Alvar peony and hunter, Passiflora cushion, Lexi chair Passiflora kingfisher.