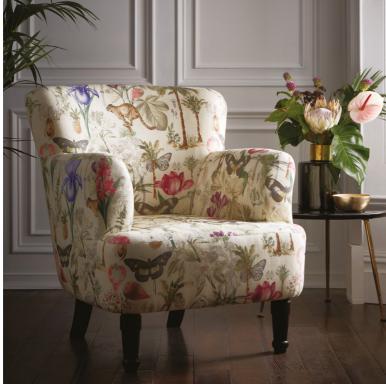

Style with the coordinating Botany and embroidered Azure cushion with metallic rope trim to elevate your bedroom scheme.

Top to bottom: Botany cushion, Botany bedlinen set tropical, Dalston chair Botany summer.

#### BOTANY

Left to right: Botany bedlinen set tropical, velvet cushion made from Alvar peony, Azure cushion, Botany cushion.

Ophelia is a delicately hand drawn Jacobean trail, the jewel palette and ornate detailing elevated against a soft ground adds a dramatic feel to your interior. Layer with the coordinating Ophelia and embroidered Abeja cushion for a striking contrast.