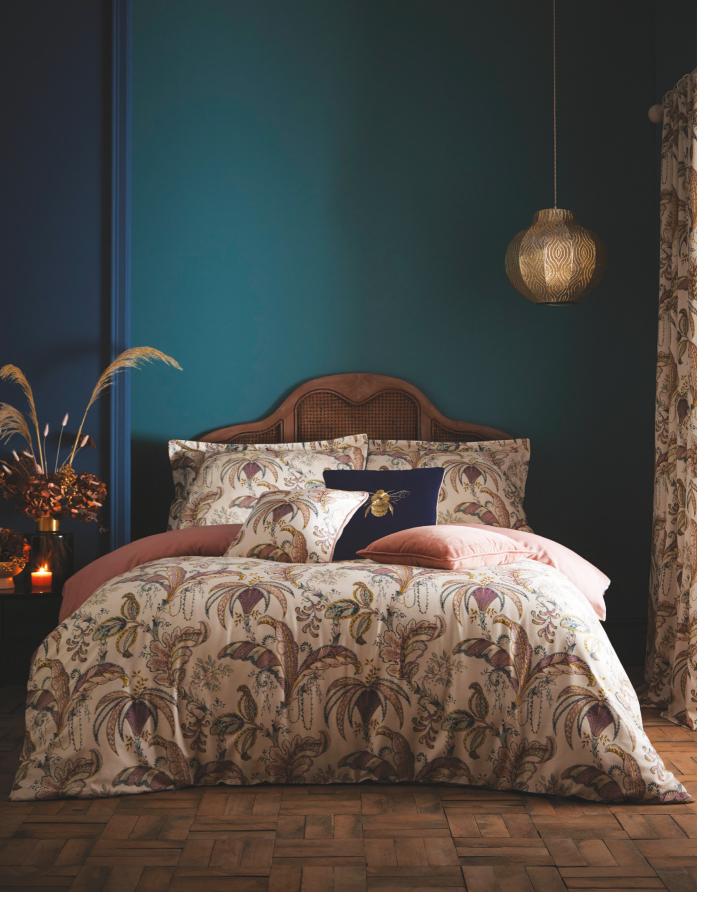

#### BOTANY

Left to right: Botany bedlinen set tropical, velvet cushion made from Alvar peony, Azure cushion, Botany cushion.

Ophelia is a delicately hand drawn Jacobean trail, the jewel palette and ornate detailing elevated against a soft ground adds a dramatic feel to your interior. Layer with the coordinating Ophelia and embroidered Abeja cushion for a striking contrast.