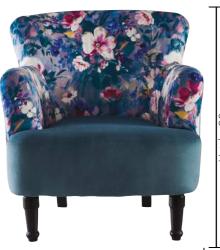

# DALSTON Rugosa Damson

Named after a species of rose native to eastern Asia, the impactful floral of Rugosa is balanced with Alvar Arctic, highlighting the spectacular blooms to create a contemporary statement armchair in Dalston.

# Height:90cm

Width: 81cm