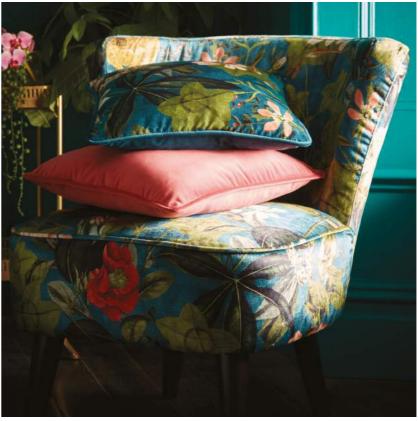

# DALSTON Rugosa Damson

Named after a species of rose native to eastern Asia, the impactful floral of Rugosa is balanced with Alvar Arctic, highlighting the spectacular blooms to create a contemporary statement armchair in Dalston.

NB: The pattern layout may vary between chairs. Each piece is made in UK.

Above: Bouquet curtains damson, Bouquet cushion damson, Dalston chair Rugosa damson