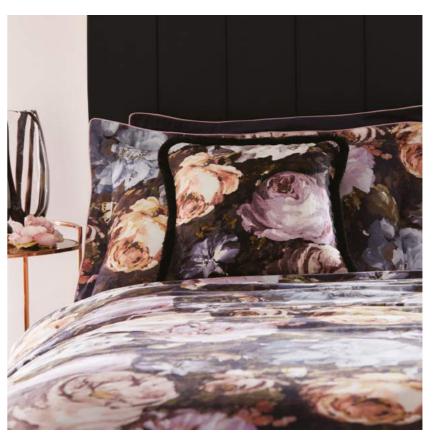

# SEVILLE Camile Midnight

Seville in Camile Midnight and Alvar Navy is a two-tone inky-coloured dream.

Depicting distorted florals, the beauty of Camile on the back draws the eye.

NB: The pattern layout may vary between chairs. Each piece is made in UK.

Above top to bottom: Camile bedlinen set midnight, Camile cushion, Scintilla cushion