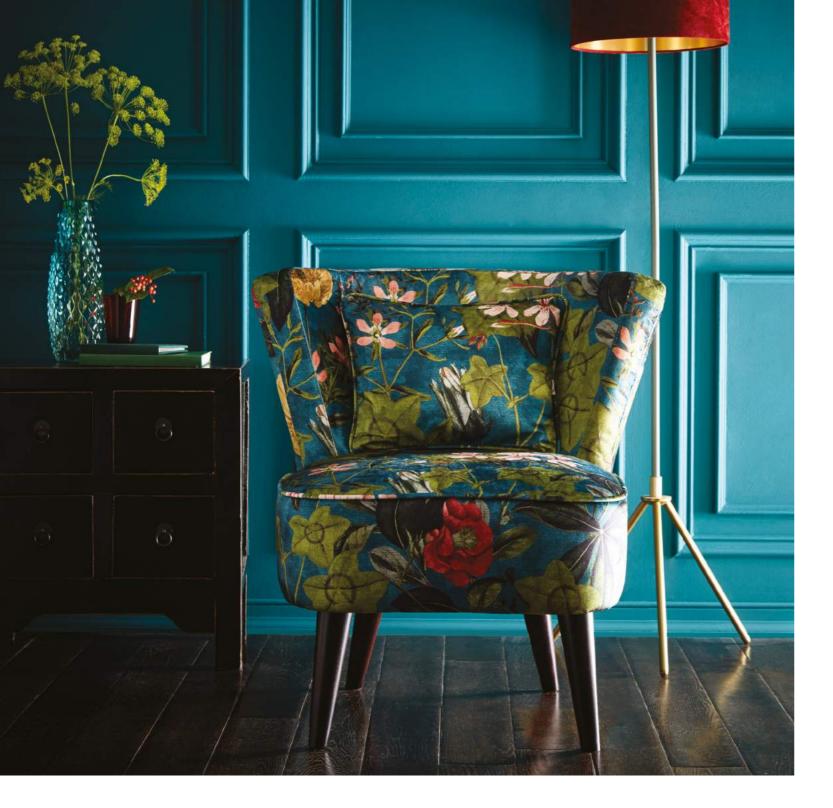

# DALSTON Rugosa Damson

Named after a species of rose native to eastern Asia, the impactful floral of Rugosa is balanced with Alvar Arctic, highlighting the spectacular blooms to create a contemporary statement armchair in Dalston.

NB: The pattern layout may vary between chairs. Each piece is made in UK.

Above: Bouquet curtains damson, Bouquet cushion damson, Dalston chair Rugosa damson