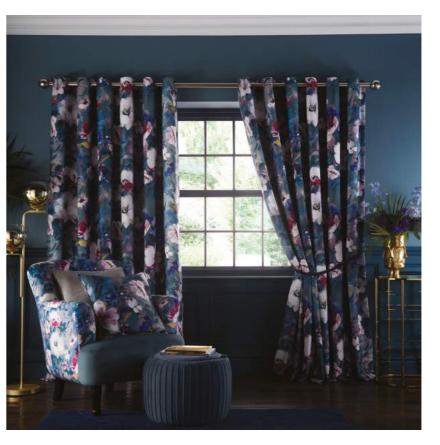

# DALSTON Rugosa Damson

Named after a species of rose native to eastern Asia, the impactful floral of Rugosa is balanced with Alvar Arctic, highlighting the spectacular blooms to create a contemporary statement armchair in Dalston.

NB: The pattern layout may vary between chairs. Each piece is made in UK.

Above: Bouquet curtains damson, Bouquet cushion damson, Dalston chair Rugosa damson