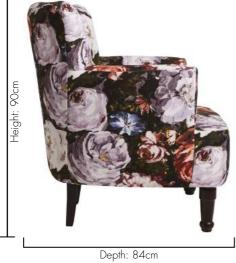

# DALSTON Rugosa Damson

Named after a species of rose native to eastern Asia, the impactful floral of Rugosa is balanced with Alvar Arctic, highlighting the spectacular blooms to create a contemporary statement armchair in Dalston.

NB: The pattern layout may vary between chairs. Each piece is made in UK.

Above: Bouquet curtains damson, Bouquet cushion damson, Dalston chair Rugosa damson

# Height: 90cm

Depth: 84cm