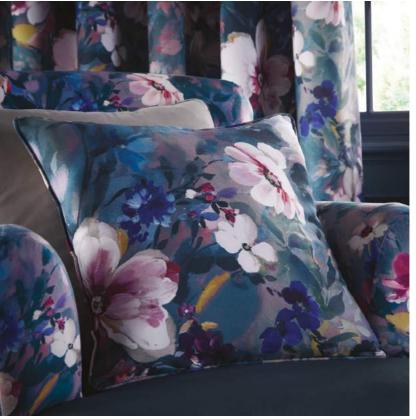

# SEVILLE Wild Meadow Noir

Pairing beautifully with Alvar rose velvet, Wild Meadow adorns the back of this delightful chair, featuring wild peonies, poppies, daisies, and chrysanthemums in a dramatic noir colourway.

NB: The pattern layout may vary between chairs. Each piece is made in UK.

Above: Meadow curtains noir, Meadow cushion noir, Seville chair Wild Meadow noir