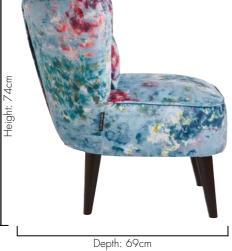

eless design offers a touch of elegance to your home.



NB: The pattern layout may vary between chairs. Each piece is made in UK.



Lengths left to right: Tropicale Kingfisher, Woodstar Pastel, Madagascar Mineral/Citron, Palma Charcoal & Botany Summer



# Width: 71cm Depth: 69cm

# LEXI Passiflora Kingfisher

Bring the tropical indoors with our Passiflora fabric chair. Striking florals bloom against a sumptuous kingfisher velvet, creating a vibrant statement for any room.

NB: The pattern layout may vary between chairs. Each piece is made in UK.





Above: Passiflora bed linen set kingfisher, Passiflora cushion, Lexi chair Passiflora kingfisher



# **LEXI** Fiore Mineral

The beautiful impressionist florals of Fiore featured on an elegant curved shape, adds both comfort and style.





NB: The pattern layout may vary between chairs. Each piece is made in UK.





Top image top to bottom: Fiore cushion, Monkey Business cushion,
Passiflora cushion, Floretta cushion

Bottom image top to bottom: Floretta bedlinen set blush, Floretta cushion, Fiore cushion,
Monkey Business cushion, Floretta wallcovering blush/charcoal,
Monkey Business wallcovering indigo, Passiflora cushion



# CLARKE & CLARKE

CLARKE-CLARKE.SANDERSONDESIGNGROUP.COM @CLARKE\_CLARKE\_INTERIORS

A PROUD MEMBER OF SANDERSON DESIGN GROUP