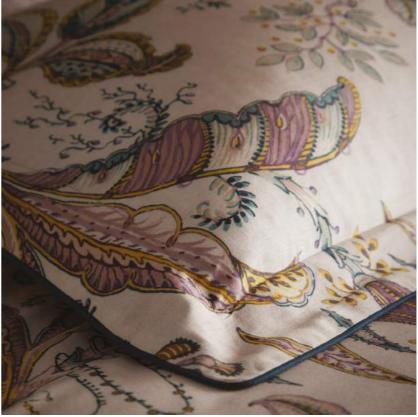

Above top to bottom: Camile bedlinen set midnight, Camile cushion, Scintilla cushion

Left tor right: Habitat bedlinen set mineral, Habitat cushion, Camile bedlinen set midnight, Camile cushion, Scintilla cushion

Width: 71cm