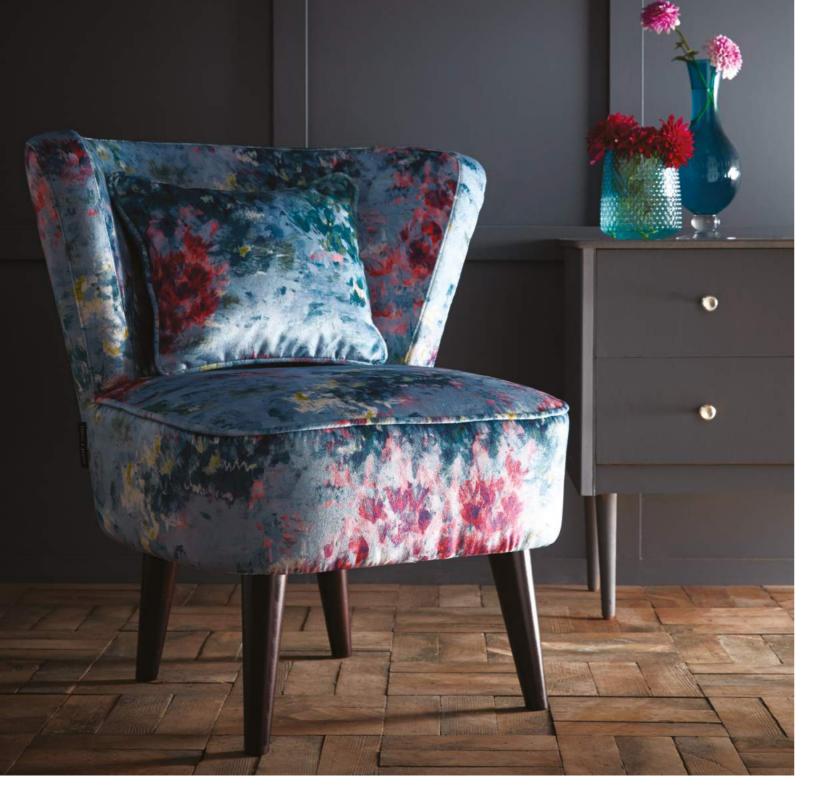

# **LEXI** Fiore Mineral

The beautiful impressionist florals of Fiore featured on an elegant curved shape, adds both comfort and style.

NB: The pattern layout may vary between chairs. Each piece is made in UK.

Top image top to bottom: Fiore cushion, Monkey Business cushion,
Passiflora cushion, Floretta cushion

Bottom image top to bottom: Floretta bedlinen set blush, Floretta cushion, Fiore cushion,
Monkey Business cushion, Floretta wallcovering blush/charcoal,
Monkey Business wallcovering indigo, Passiflora cushion