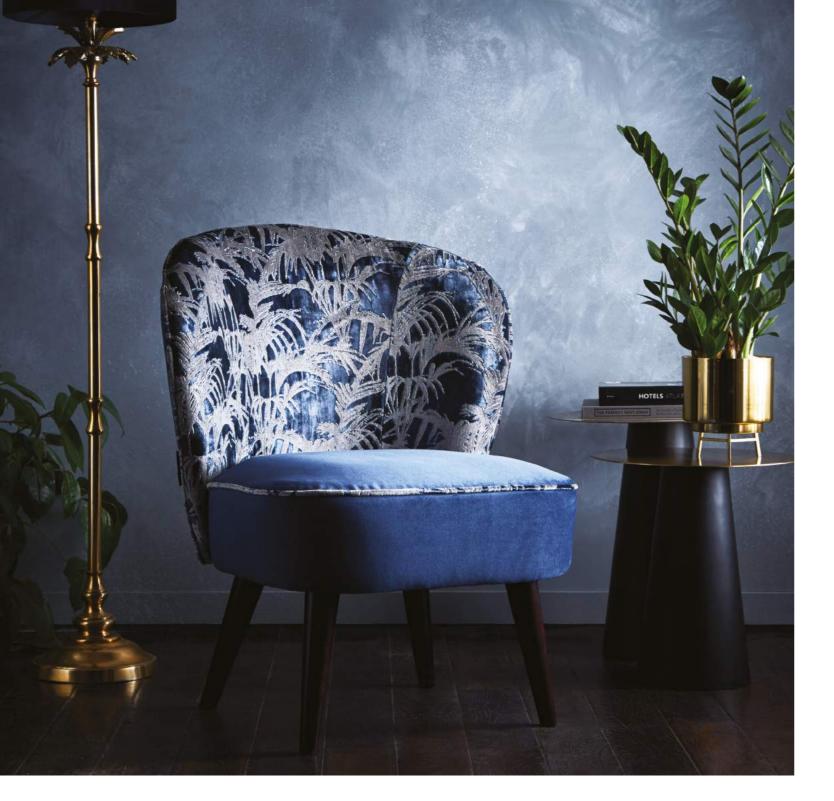

# SEVILLE Camile Midnight

Seville in Camile Midnight and Alvar Navy is a two-tone inky-coloured dream.

Depicting distorted florals, the beauty of Camile on the back draws the eye.

NB: The pattern layout may vary between chairs. Each piece is made in UK.