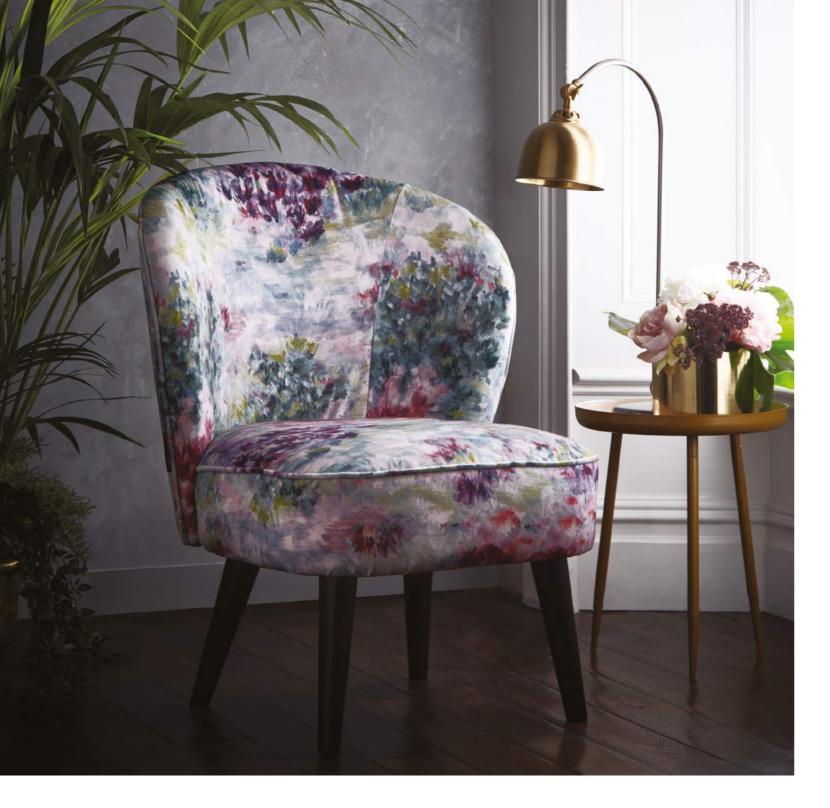

# **LEXI** Fiore Mineral

The beautiful impressionist florals of Fiore featured on an elegant curved shape, adds both comfort and style.

NB: The pattern layout may vary between chairs. Each piece is made in UK.

Top image top to bottom: Fiore cushion, Monkey Business cushion,
Passiflora cushion, Floretta cushion

Bottom image top to bottom: Floretta bedlinen set blush, Floretta cushion, Fiore cushion,
Monkey Business cushion, Floretta wallcovering blush/charcoal,
Monkey Business wallcovering indigo, Passiflora cushion