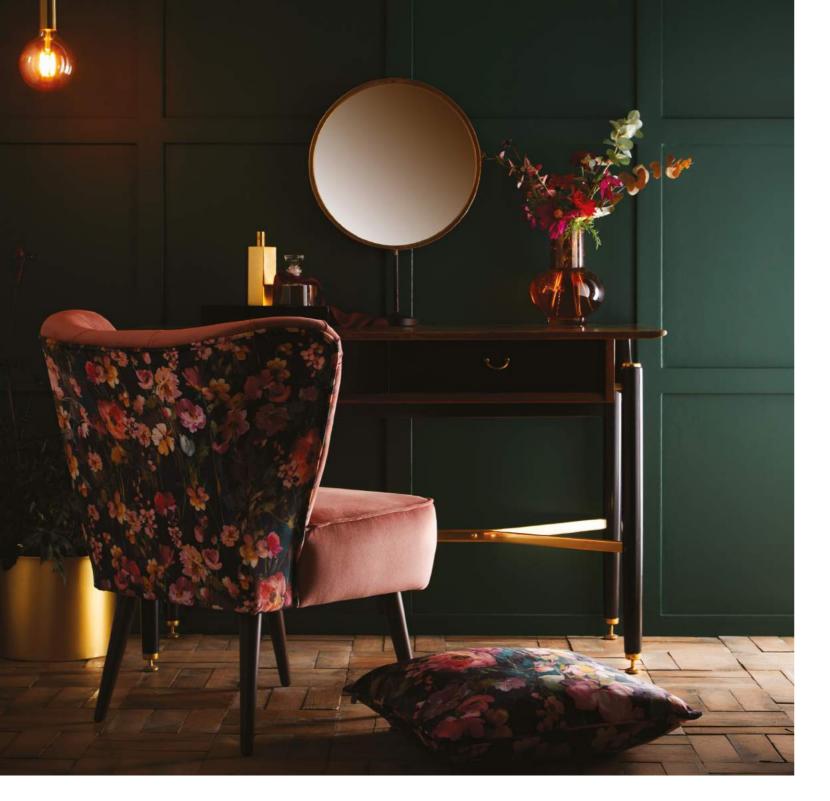

# SEVILLE Wild Meadow Noir

Pairing beautifully with Alvar rose velvet, Wild Meadow adorns the back of this delightful chair, featuring wild peonies, poppies, daisies, and chrysanthemums in a dramatic noir colourway.