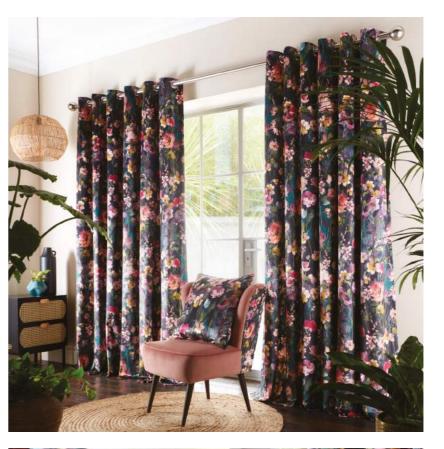

NB: The pattern layout may vary between chairs. Each piece is made in UK.

Above: Meadow curtains noir, Meadow cushion noir, Seville chair Wild Meadow noir