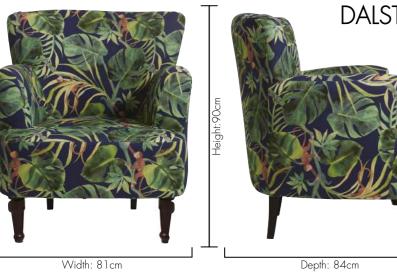

lowers, this Daslton chair breathes life into any room it sits in.

NB: The pattern layout may vary between chairs. Each piece is made in UK.





Above: Botany bedlinen set tropical, Botany cushion tropical

Depth: 84cm

Width: 81cm

# DALSTON Passiflora Midnight Allow the exotic vines of Passiflora encase

Allow the exotic vines of Passiflora encase you as you relax, the perfect addition to your home and hint to a tropical island life.







Above top to bottom: Passiflora cushion, Monkey Business cushion, Abeja cushion, Azure cushion, Passiflora bedlinen set kingfisher



# DALSTON Monkey Business Indigo

Palm leaves and tropical vines are the setting for these mischievous monkeys. This striking armchair is upholstered in the statement Clarke & Clarke Monkey Business print in indigo.



NB: The pattern layout may vary between chairs. Each piece is made in UK.





Above top to bottom: Dalston chair Monkey Business indigo, Monkey Business bedlinen set indigo, Monkey Business cushion





Width: 81cm



# DALSTON Floretta Blush

Lavish florals in fashion colours make this armchair a showstopper. The enduringly popular Clarke & Clarke Floretta print features bouquets of hand painted florals.

NB: The pattern layout may vary between chairs. Each piece is made in UK.





Above top to bottom: Floretta bedlinen set blush, Floretta cushion, Floretta wallcovering blush/charcoal, Dalston chair Floretta blush





# ASCOT Fiore Slate/Amethyst

The Ascot chair, upholstered in Clarke & Clarke's Fiore fabric. A soft combination of slate and amethyst sit together in harmony against s