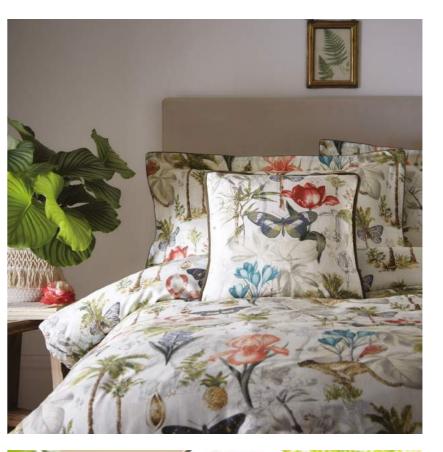

# DALSTON Botany Summer

The intricate illustrative design of Botany provides an inviting escape into an exotic realm. With butterflies fluttering among palms and tropical flowers, this Daslton chair breathes life into any room it sits in.

NB: The pattern layout may vary between chairs. Each piece is made in UK.

Above: Botany bedlinen set tropical, Botany cushion tropical

Depth: 84cm

Width: 81cm