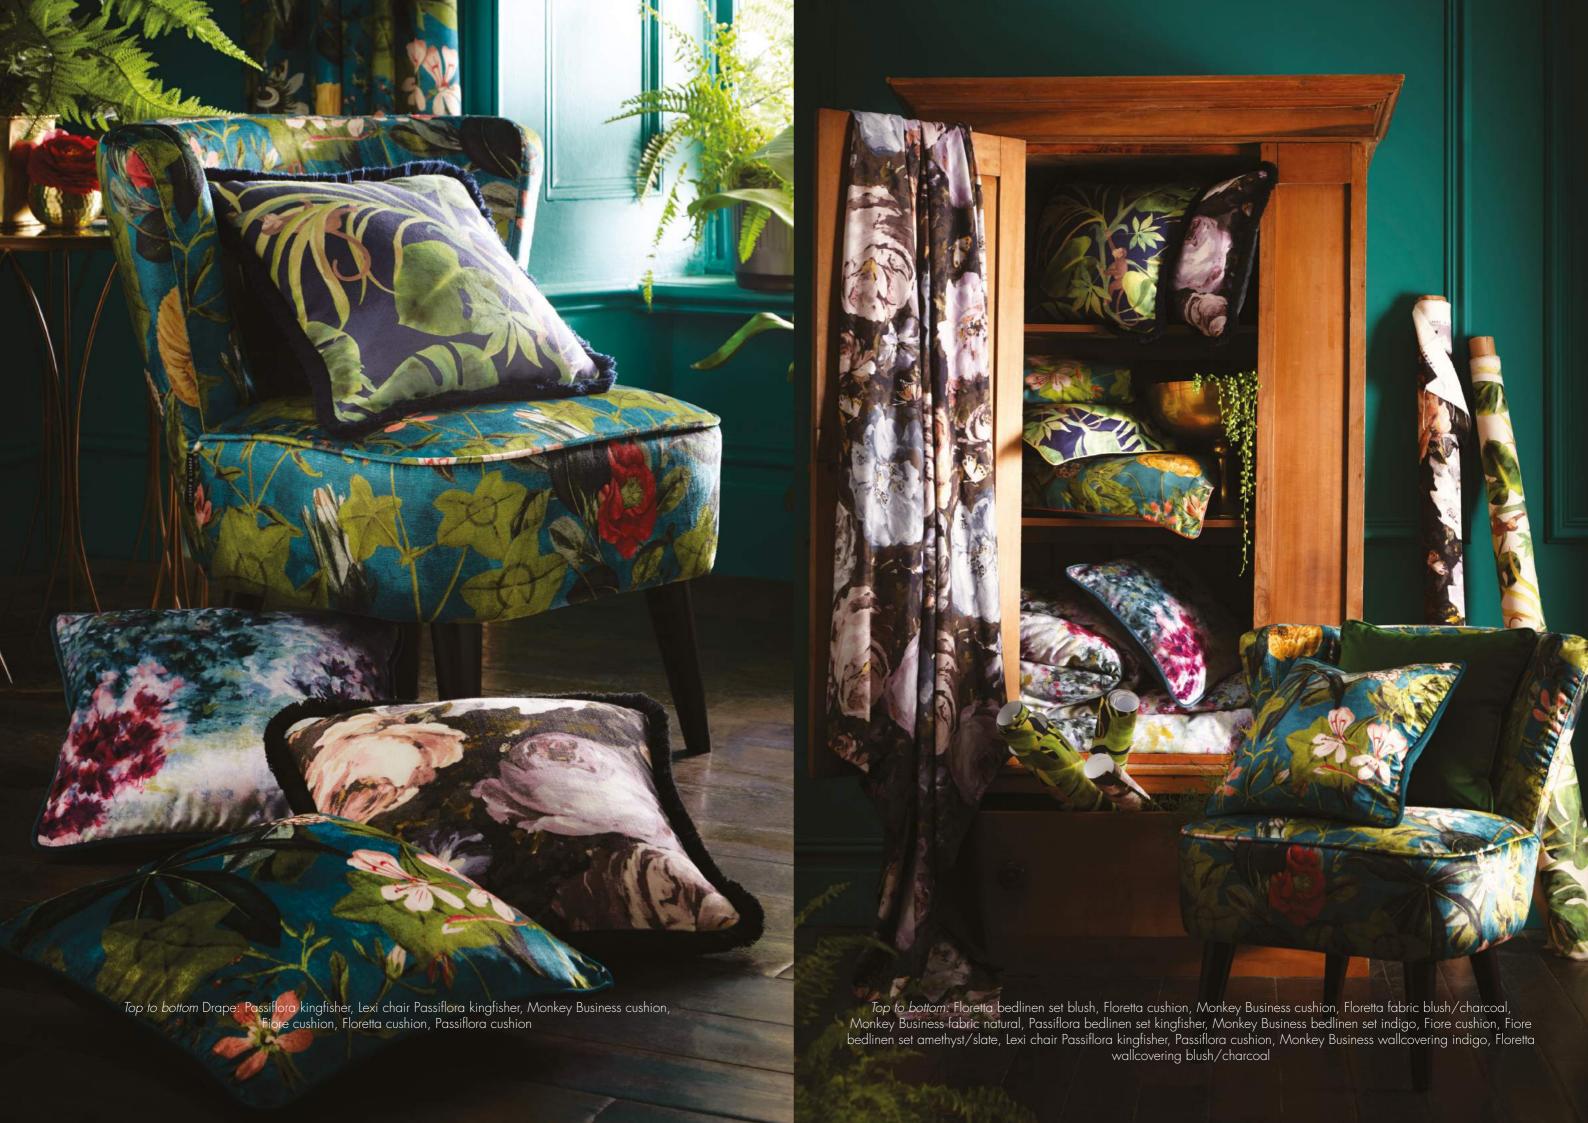

# LEXI Passiflora Kingfisher

Bring the tropical indoors with our Passiflora fabric chair. Striking florals bloom against a sumptuous kingfisher velvet, creating a vibrant statement for any room.

NB: The pattern layout may vary between chairs. Each piece is made in UK.

Above: Passiflora bed linen set kingfisher, Passiflora cushion, Lexi chair Passiflora kingfisher

# **LEXI** Fiore Mineral

The beautiful impressionist florals of Fiore featured on an elegant curved shape, adds both comfort and style.

NB: The pattern layout may vary between chairs. Each piece is made in UK.

Top image top to bottom: Fiore cushion, Monkey Business cushion,
Passiflora cushion, Floretta cushion

Bottom image top to bottom: Floretta bedlinen set blush, Floretta cushion, Fiore cushion,
Monkey Business cushion, Floretta wallcovering blush/charcoal,
Monkey Business wallcovering indigo, Passiflora cushion