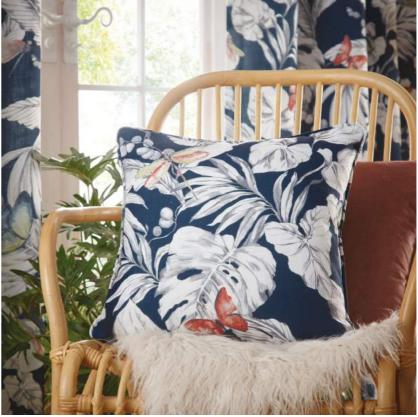

# ELDA Acadia Midnight

The Elda Chair has found its match in a midnight garden of Acadia. In Midnight, the palms and leaves reflect a negative reflection of the print, flecked with deep orange and softer green butterflies, giving a botanical feel to this elegantly formed chair.

NB: The pattern layout may vary between chairs. Each piece is made in UK.

Above: Flutur curtains midnight, Flutur cushion midnight