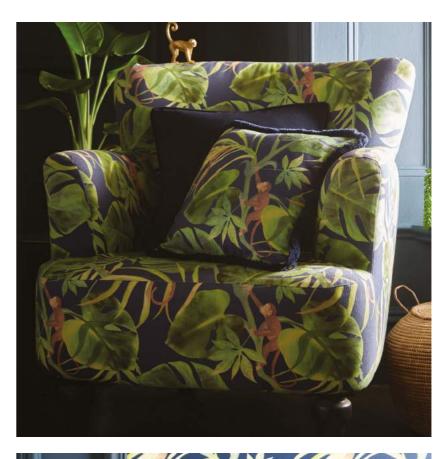

# DALSTON Monkey Business Indigo

Palm leaves and tropical vines are the setting for these mischievous monkeys. This striking armchair is upholstered in the statement Clarke & Clarke Monkey Business print in indigo.

NB: The pattern layout may vary between chairs. Each piece is made in UK.

Above top to bottom: Dalston chair Monkey Business indigo, Monkey Business bedlinen set indigo, Monkey Business cushion

Width: 81cm