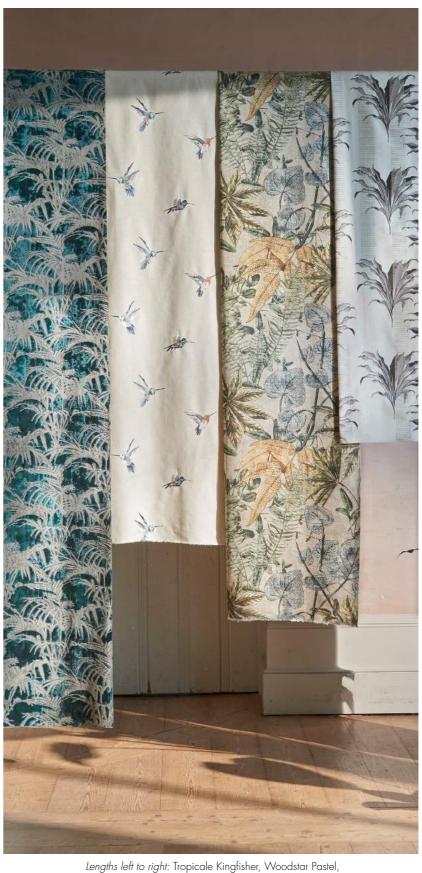

Lengths left to right: Tropicale Kingfisher, Woodstar Pastel, Madagascar Mineral/Citron, Palma Charcoal & Botany Summer