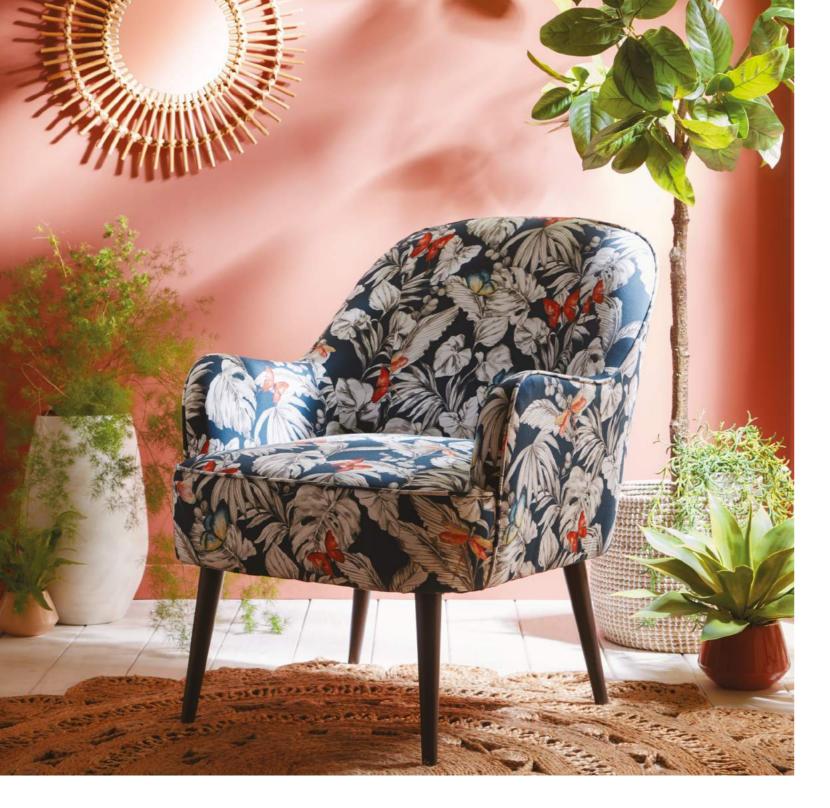

# ELDA Acadia Midnight

The Elda Chair has found its match in a midnight garden of Acadia. In Midnight, the palms and leaves reflect a negative reflection of the print, flecked with deep orange and softer green butterflies, giving a botanical feel to this elegantly formed chair.

NB: The pattern layout may vary between chairs. Each piece is made in UK.

Above: Flutur curtains midnight, Flutur cushion midnight