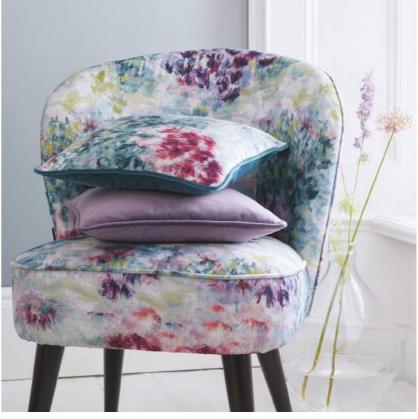

# **LEXI** Fiore Mineral

The beautiful impressionist florals of Fiore featured on an elegant curved shape, adds both comfort and style.

NB: The pattern layout may vary between chairs. Each piece is made in UK.

Top image top to bottom: Fiore cushion, Monkey Business cushion,
Passiflora cushion, Floretta cushion

Bottom image top to bottom: Floretta bedlinen set blush, Floretta cushion, Fiore cushion,
Monkey Business cushion, Floretta wallcovering blush/charcoal,
Monkey Business wallcovering indigo, Passiflora cushion