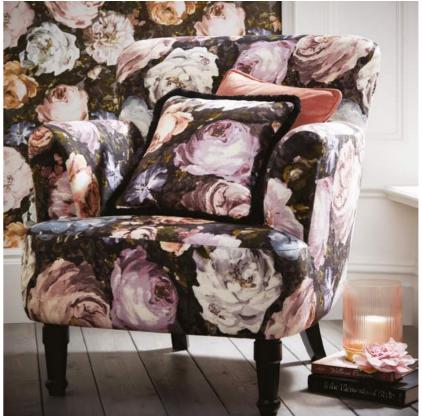

# DALSTON Rugosa Damson

Named after a species of rose native to eastern Asia, the impactful floral of Rugosa is balanced with Alvar Arctic, highlighting the spectacular blooms to create a contemporary statement armchair in Dalston.

NB: The pattern layout may vary between chairs. Each piece is made in UK.

Above: Bouquet curtains damson, Bouquet cushion damson, Dalston chair Rugosa damson