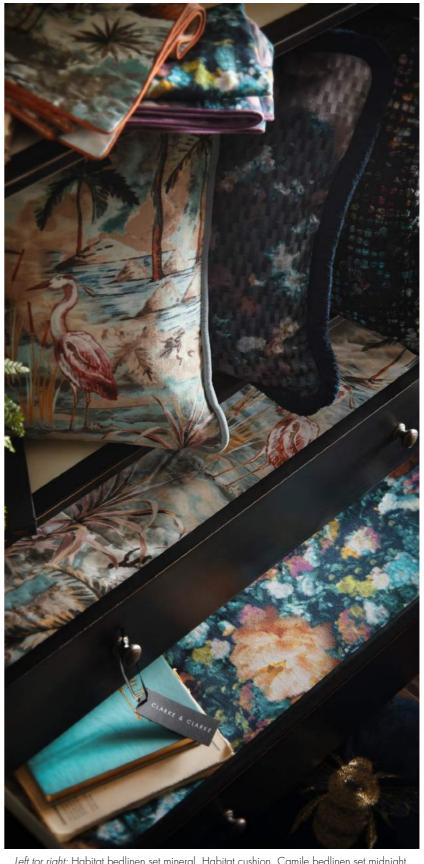

Above top to bottom: Camile bedlinen set midnight, Camile cushion, Scintilla cushion

Left tor right: Habitat bedlinen set mineral, Habitat cushion, Camile bedlinen set midnight, Camile cushion, Scintilla cushion

Width: 71cm