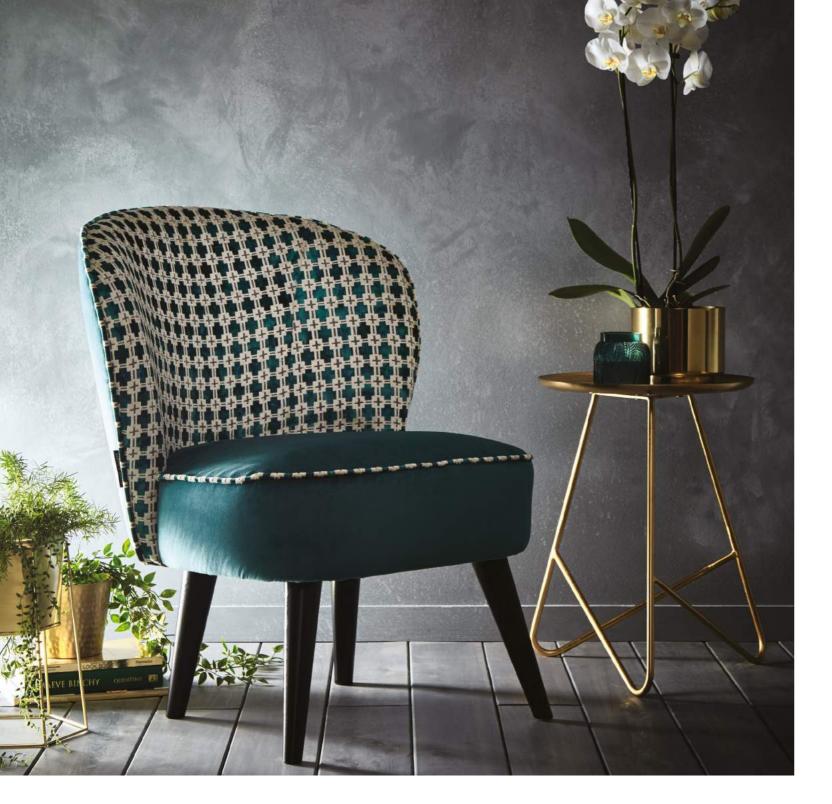

# **ELDA** Habitat Mineral

Elda, upholstered in Habitat is a wondrous scene shot through the reeds of a lake, softly highlighting the pink hue of flamingos through a Mineral lens.

## NB: The pattern layout may vary between chairs. Each piece is made in UK.

Above: Habitat bedlinen set mineral, Habitat cushion

Width: 81cm