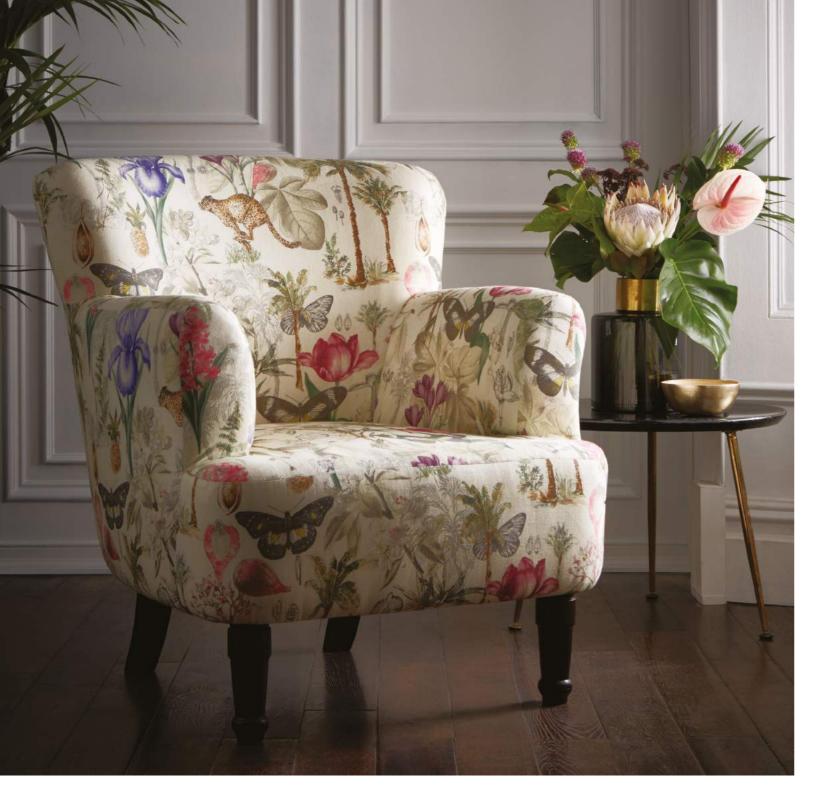

# DALSTON Botany Summer

The intricate illustrative design of Botany provides an inviting escape into an exotic realm. With butterflies fluttering among palms and tropical flowers, this Daslton chair breathes life into any room it sits in.

NB: The pattern layout may vary between chairs. Each piece is made in UK.

Above: Botany bedlinen set tropical, Botany cushion tropical

Depth: 84cm

Width: 81cm