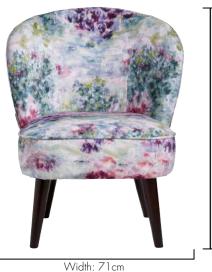

# Width: 71cm Pepth: 71cm

# Width: 71cm Depth: 69cm

# LEXI Passiflora Kingfisher

Bring the tropical indoors with our Passiflora fabric chair. Striking florals bloom against a sumptuous kingfisher velvet, creating a vibrant statement for any room.

NB: The pattern layout may vary between chairs. Each piece is made in UK.