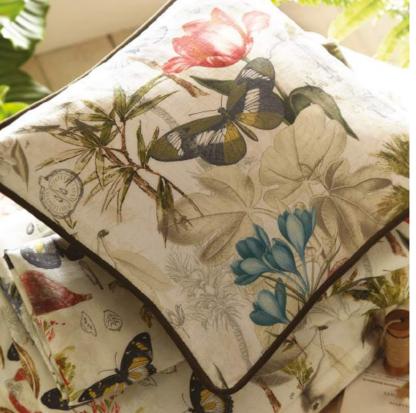

# DALSTON Botany Summer

The intricate illustrative design of Botany provides an inviting escape into an exotic realm. With butterflies fluttering among palms and tropical flowers, this Daslton chair breathes life into any room it sits in.

NB: The pattern layout may vary between chairs. Each piece is made in UK.

Above: Botany bedlinen set tropical, Botany cushion tropical

Depth: 84cm

Width: 81cm