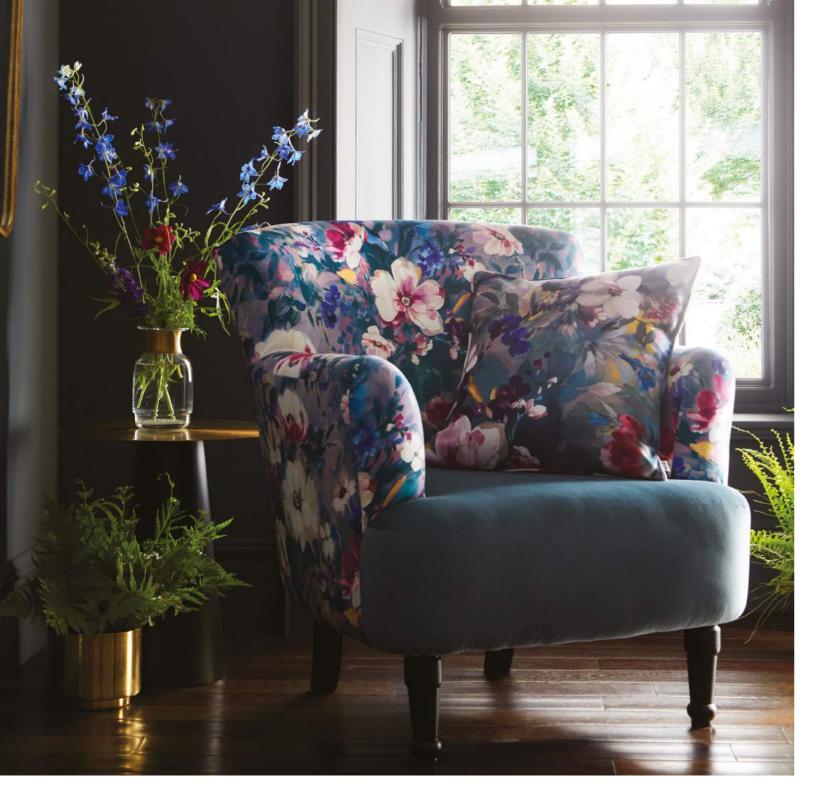

# DALSTON Rugosa Damson

Named after a species of rose native to eastern Asia, the impactful floral of Rugosa is balanced with Alvar Arctic, highlighting the spectacular blooms to create a contemporary statement armchair in Dalston.

NB: The pattern layout may vary between chairs. Each piece is made in UK.

Above: Bouquet curtains damson, Bouquet cushion damson, Dalston chair Rugosa damson