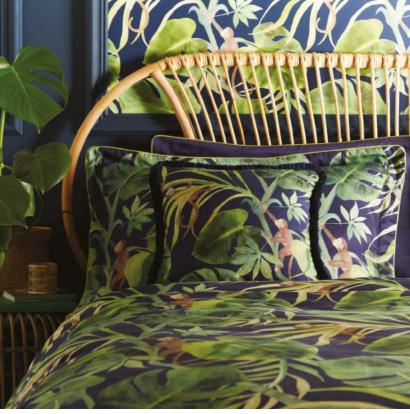

NB: The pattern layout may vary between chairs. Each piece is made in UK.

Above top to bottom: Dalston chair Monkey Business indigo, Monkey Business bedlinen set indigo, Monkey Business cushion

Width: 81cm