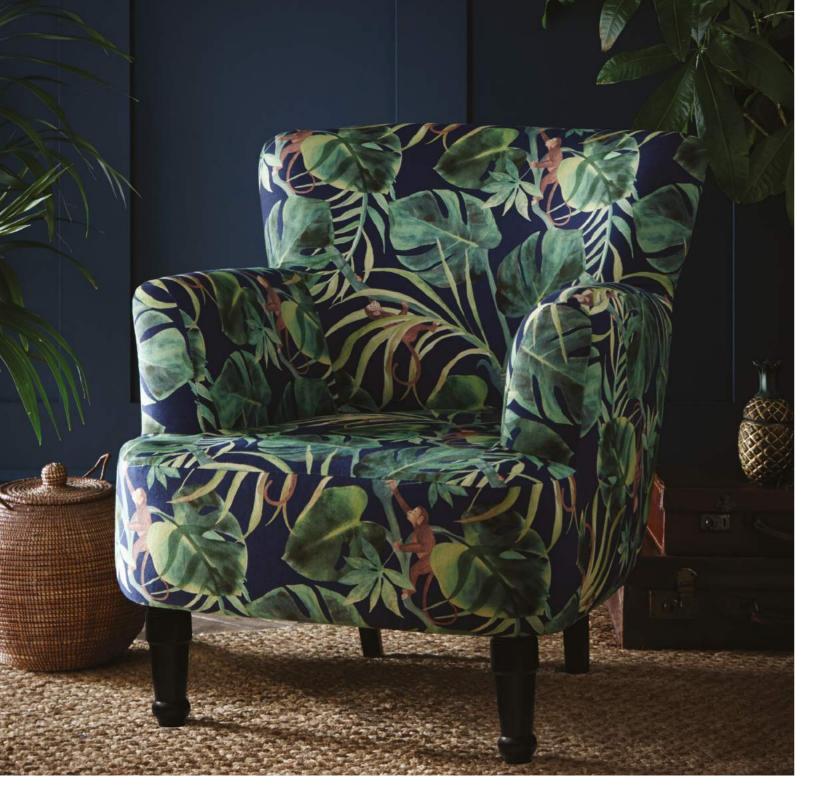

# DALSTON Monkey Business Indigo

Palm leaves and tropical vines are the setting for these mischievous monkeys. This striking armchair is upholstered in the statement Clarke & Clarke Monkey Business print in indigo.

NB: The pattern layout may vary between chairs. Each piece is made in UK.

Above top to bottom: Dalston chair Monkey Business indigo, Monkey Business bedlinen set indigo, Monkey Business cushion

Width: 81cm