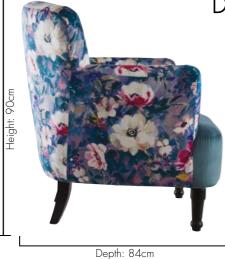

# DALSTON Rugosa Damson

Named after a species of rose native to eastern Asia, the impactful floral of Rugosa is balanced with Alvar Arctic, highlighting the spectacular blooms to create a contemporary statement armchair in Dalston.

# Height: 90cm

Depth: 84cm