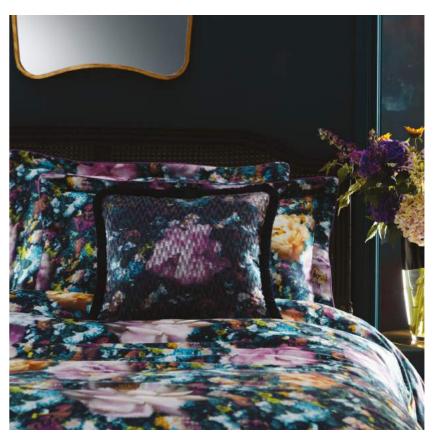

# SEVILLE Camile Midnight

Seville in Camile Midnight and Alvar Navy is a two-tone inky-coloured dream.

Depicting distorted florals, the beauty of Camile on the back draws the eye.

NB: The pattern layout may vary between chairs. Each piece is made in UK.

Above top to bottom: Camile bedlinen set midnight, Camile cushion, Scintilla cushion