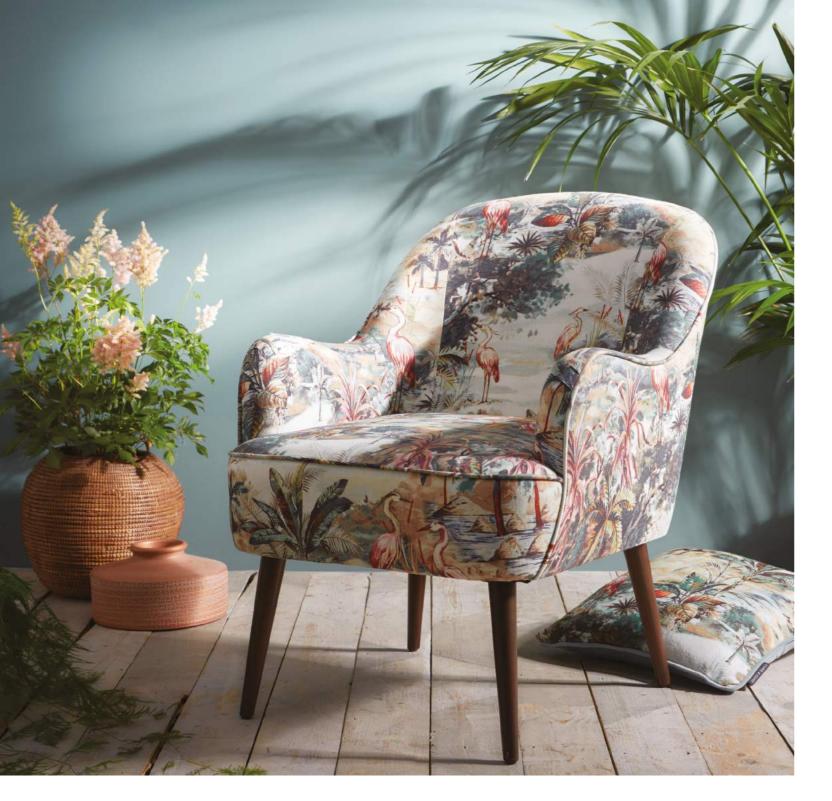

# **ELDA** Habitat Mineral

Elda, upholstered in Habitat is a wondrous scene shot through the reeds of a lake, softly highlighting the pink hue of flamingos through a Mineral lens.

## NB: The pattern layout may vary between chairs. Each piece is made in UK.

Above: Habitat bedlinen set mineral, Habitat cushion

Width: 81cm