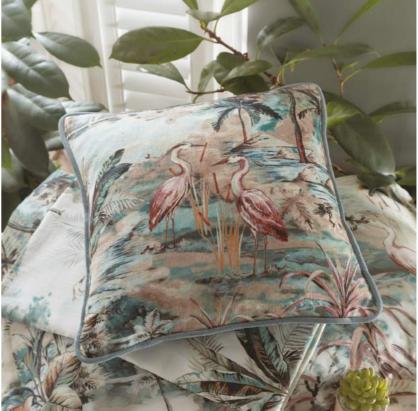

# **ELDA** Habitat Mineral

Elda, upholstered in Habitat is a wondrous scene shot through the reeds of a lake, softly highlighting the pink hue of flamingos through a Mineral lens.

## NB: The pattern layout may vary between chairs. Each piece is made in UK.

Above: Habitat bedlinen set mineral, Habitat cushion

Width: 81cm