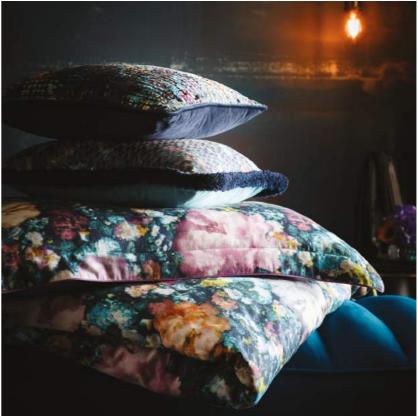

Left tor right: Habitat bedlinen set mineral, Habitat cushion, Camile bedlinen set midnight, Camile cushion, Scintilla cushion

Width: 71cm