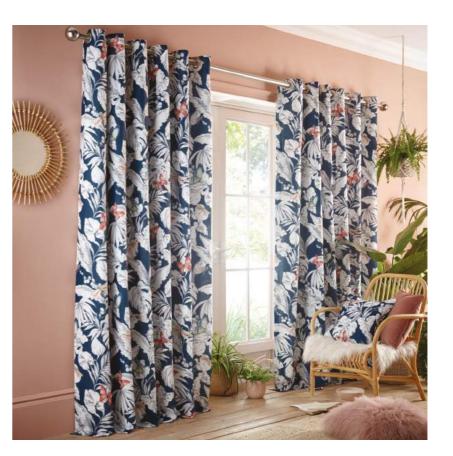

# ELDA Acadia Midnight

The Elda Chair has found its match in a midnight garden of Acadia. In Midnight, the palms and leaves reflect a negative reflection of the print, flecked with deep orange and softer green butterflies, giving a botanical feel to this elegantly formed chair.

NB: The pattern layout may vary between chairs. Each piece is made in UK.

Above: Flutur curtains midnight, Flutur cushion midnight