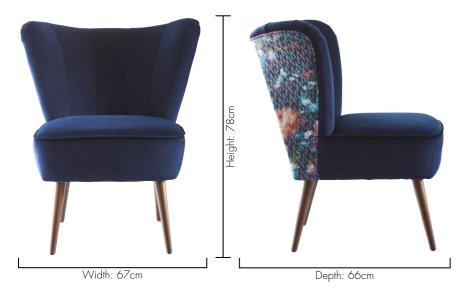

# Height: 78cm

Depth: 66cm

Width: 67cm

# SEVILLE Wild Meadow Noir

Pairing beautifully with Alvar rose velvet, Wild Meadow adorns the back of this delightful chair, featuring wild peonies, poppies, daisies, and chrysanthemums in a dramatic noir colourway.

NB: The pattern layout may vary between chairs. Each piece is made in UK.





Above: Meadow curtains noir, Meadow cushion noir, Seville chair Wild Meadow noir



# SEVILLE Camile Midnight

Seville in Camile Midnight and Alvar Navy is a two-tone inky-coloured dream.

Depicting distorted florals, the beauty of Camile on the back draws the eye.

NB: The pattern layout may vary between chairs. Each piece is made in UK.





Above top to bottom: Camile bedlinen set midnight, Camile cushion, Scintilla cushion

# Height: 79cm

Width: 85cm

# Height: 79cm

# PRAGUE Ophelia Multi

With a sculpted seashell quality in the back, Prague in Ophelia and Alvar Quartz sits pretty. The sumptuous Jacobean trail design features luxurious hand-drawn vegetation and bejewelled detailing.

NB: The pattern layout may vary between chairs. Each piece is made in UK.





Above: Ophelia bedlinen set multi, Ophelia cushion



# Width: 63cm Depth: 76cm

# ELDA Acadia Midnight