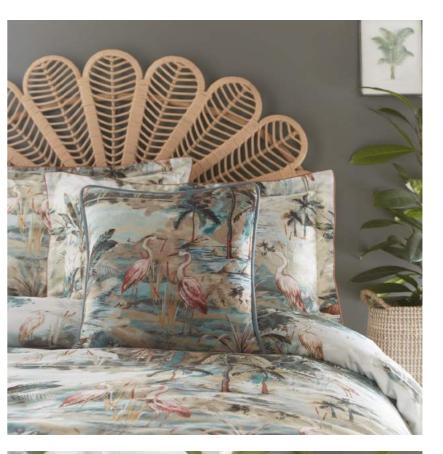

# **ELDA** Habitat Mineral

Elda, upholstered in Habitat is a wondrous scene shot through the reeds of a lake, softly highlighting the pink hue of flamingos through a Mineral lens.

## NB: The pattern layout may vary between chairs. Each piece is made in UK.

Above: Habitat bedlinen set mineral, Habitat cushion

Width: 81cm