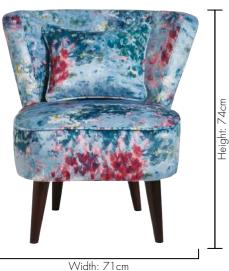

imeless design offers a touch of elegance to your home.



NB: The pattern layout may vary between chairs. Each piece is made in UK.



Lengths left to right: Tropicale Kingfisher, Woodstar Pastel, Madagascar Mineral/Citron, Palma Charcoal & Botany Summer



# Width: 71cm Depth: 69cm

# LEXI Passiflora Kingfisher

Bring the tropical indoors with our Passiflora fabric chair. Striking florals bloom against a sumptuous kingfisher velvet, creating a vibrant statement for any room.

NB: The pattern layout may vary between chairs. Each piece is made in UK.





Above: Passiflora bed linen set kingfisher, Passiflora cushion, Lexi chair Passiflora kingfisher



# **LEXI** Fiore Mineral

The beautiful impressionist florals of Fiore featured on an elegant curved shape, adds both comfort and style.





NB: The pattern layout may vary between chairs. Each piece is made in UK.





Top image top to bottom: Fiore cushion, Monkey Business cushion,
Passiflora cushion, Floretta cushion

Bottom image top to bottom: Floretta bedlinen set blush, Floretta cushion, Fiore cushion,
Monkey Business cushion, Floretta wallcovering blush/charcoal,
Monkey Business wallcovering indigo, Passiflora cushion



# CLARKE & CLARKE

CLARKE-CLARKE.SANDERSONDESIGNGROUP.COM @CLARKE\_CLARKE\_INTERIORS

A PROUD MEMBER OF SANDERSON DESIGN GROUP