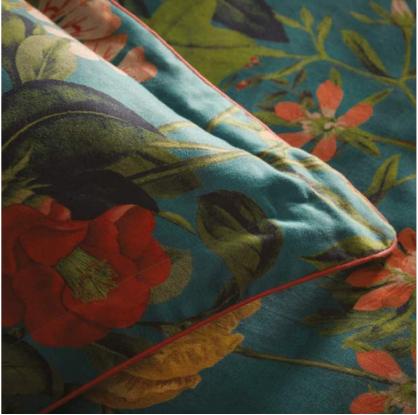

Above top to bottom: Camile bedlinen set midnight, Camile cushion, Scintilla cushion

Left tor right: Habitat bedlinen set mineral, Habitat cushion, Camile bedlinen set midnight, Camile cushion, Scintilla cushion

Width: 71cm