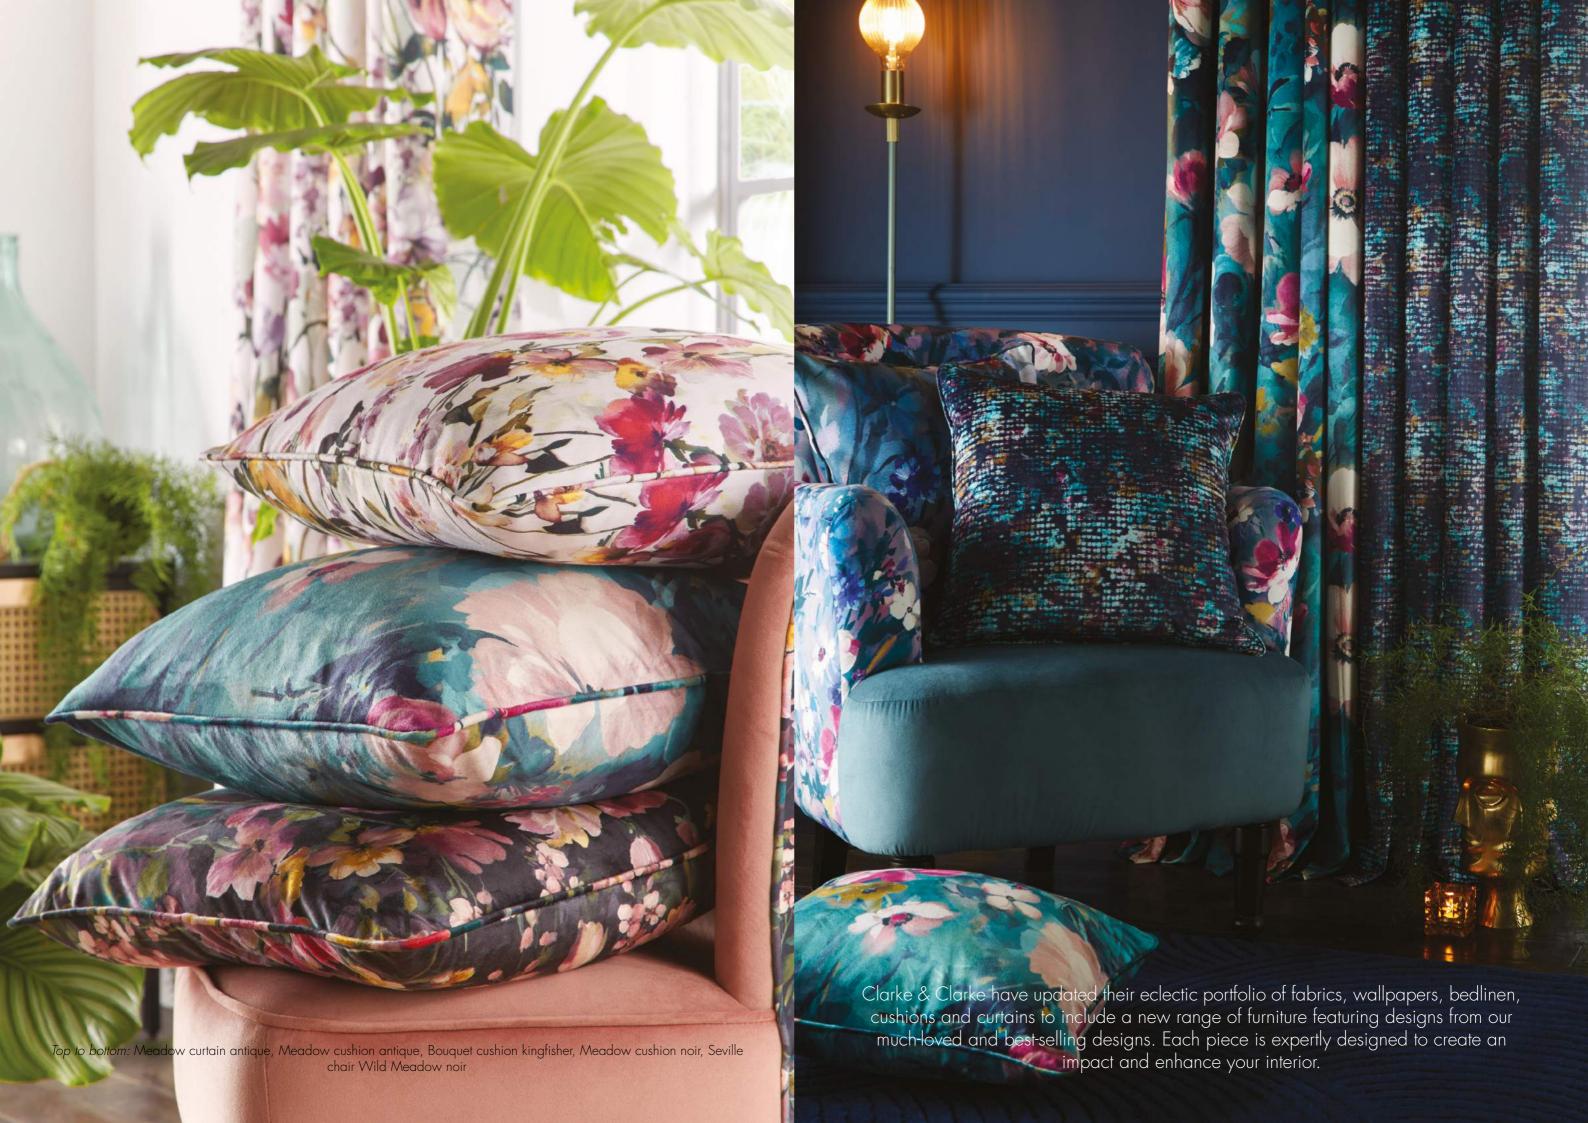

NB: The pattern layout may vary between chairs. Each piece is made in UK.

Above: Meadow curtains noir, Meadow cushion noir, Seville chair Wild Meadow noir

Above top to bottom: Camile bedlinen set midnight, Camile cushion, Scintilla cushion