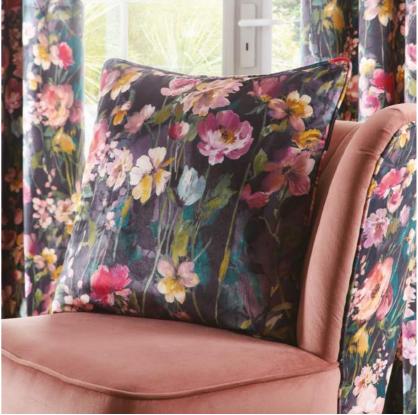

# SEVILLE Wild Meadow Noir

Pairing beautifully with Alvar rose velvet, Wild Meadow adorns the back of this delightful chair, featuring wild peonies, poppies, daisies, and chrysanthemums in a dramatic noir colourway.

NB: The pattern layout may vary between chairs. Each piece is made in UK.

Above: Meadow curtains noir, Meadow cushion noir, Seville chair Wild Meadow noir