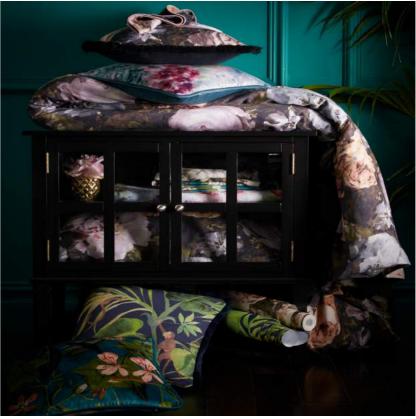

# DALSTON Passiflora Midnight Allow the exotic vines of Passiflora encase

Allow the exotic vines of Passiflora encase you as you relax, the perfect addition to your home and hint to a tropical island life.

Above top to bottom: Passiflora cushion, Monkey Business cushion, Abeja cushion, Azure cushion, Passiflora bedlinen set kingfisher