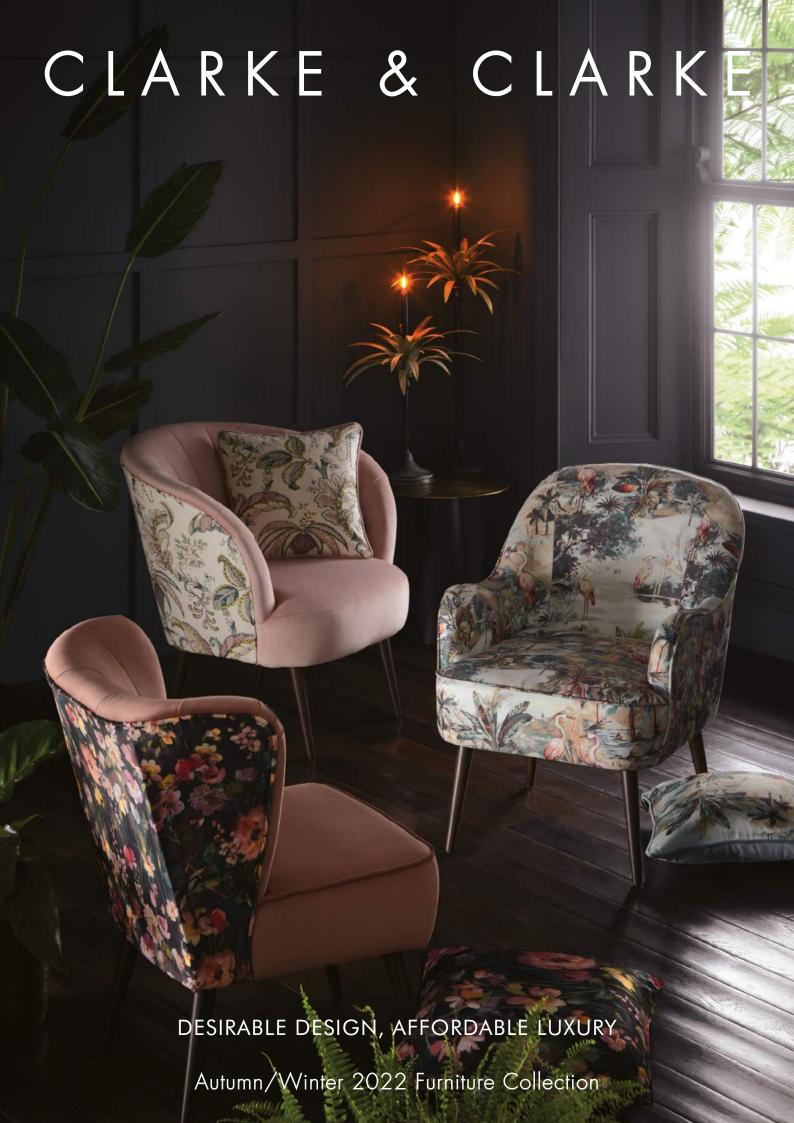

# SEVILLE Wild Meadow Noir

Pairing beautifully with Alvar rose velvet, Wild Meadow adorns the back of this delightful chair, featuring wild peonies, poppies, daisies, and chrysanthemums in a dramatic noir colourway.

NB: The pattern layout may vary between chairs. Each piece is made in UK.

Above: Meadow curtains noir, Meadow cushion noir, Seville chair Wild Meadow noir