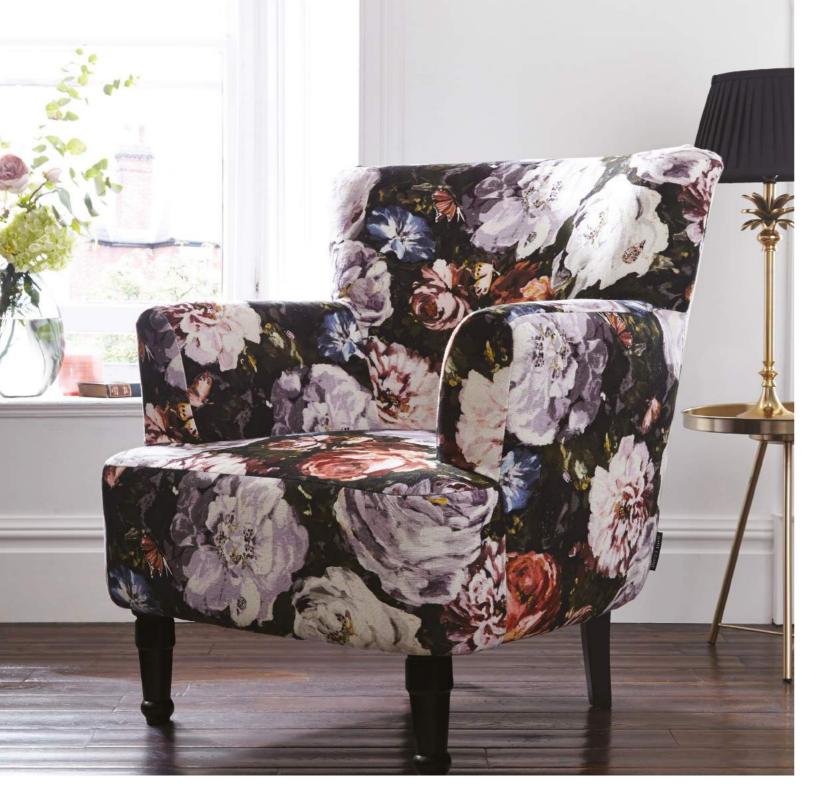

# SEVILLE Wild Meadow Noir

Pairing beautifully with Alvar rose velvet, Wild Meadow adorns the back of this delightful chair, featuring wild peonies, poppies, daisies, and chrysanthemums in a dramatic noir colourway.

NB: The pattern layout may vary between chairs. Each piece is made in UK.

Above: Meadow curtains noir, Meadow cushion noir, Seville chair Wild Meadow noir