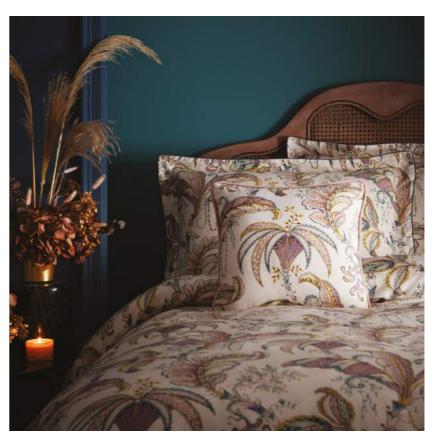

Above top to bottom: Camile bedlinen set midnight, Camile cushion, Scintilla cushion

Left tor right: Habitat bedlinen set mineral, Habitat cushion, Camile bedlinen set midnight, Camile cushion, Scintilla cushion

Width: 71cm