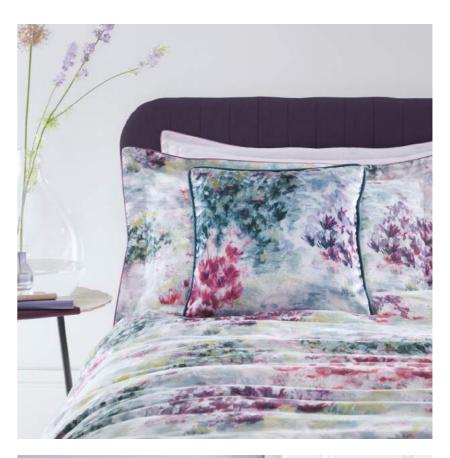

Left tor right: Habitat bedlinen set mineral, Habitat cushion, Camile bedlinen set midnight, Camile cushion, Scintilla cushion

Width: 71cm