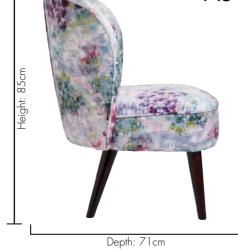

# Width: 71cm Depth: 69cm

# LEXI Passiflora Kingfisher

Bring the tropical indoors with our Passiflora fabric chair. Striking florals bloom against a sumptuous kingfisher velvet, creating a vibrant statement for any room.

NB: The pattern layout may vary between chairs. Each piece is made in UK.