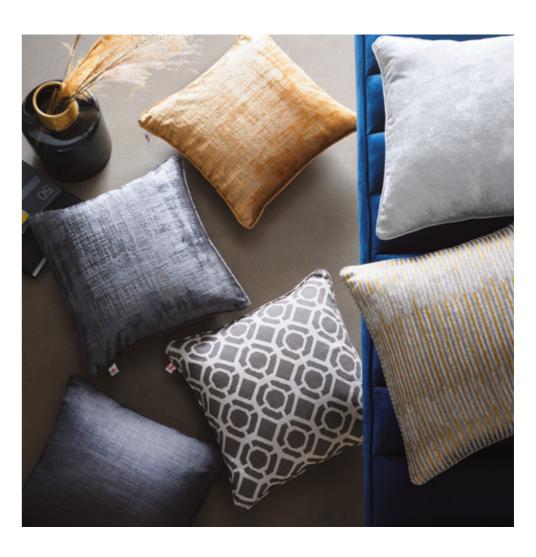

Mushroom

CASTELLO

Castello is a classic geometric jacquard that makes a statement, a fabulous addition to your modern living space. Complete with eyelets and polycotton lining.

Top to bottom: Castello curtains indigo, Navarra cushion oyster, Castello cushion indigo, Elba cushion steel, Topia cushion silver, Naples cushion smoke.