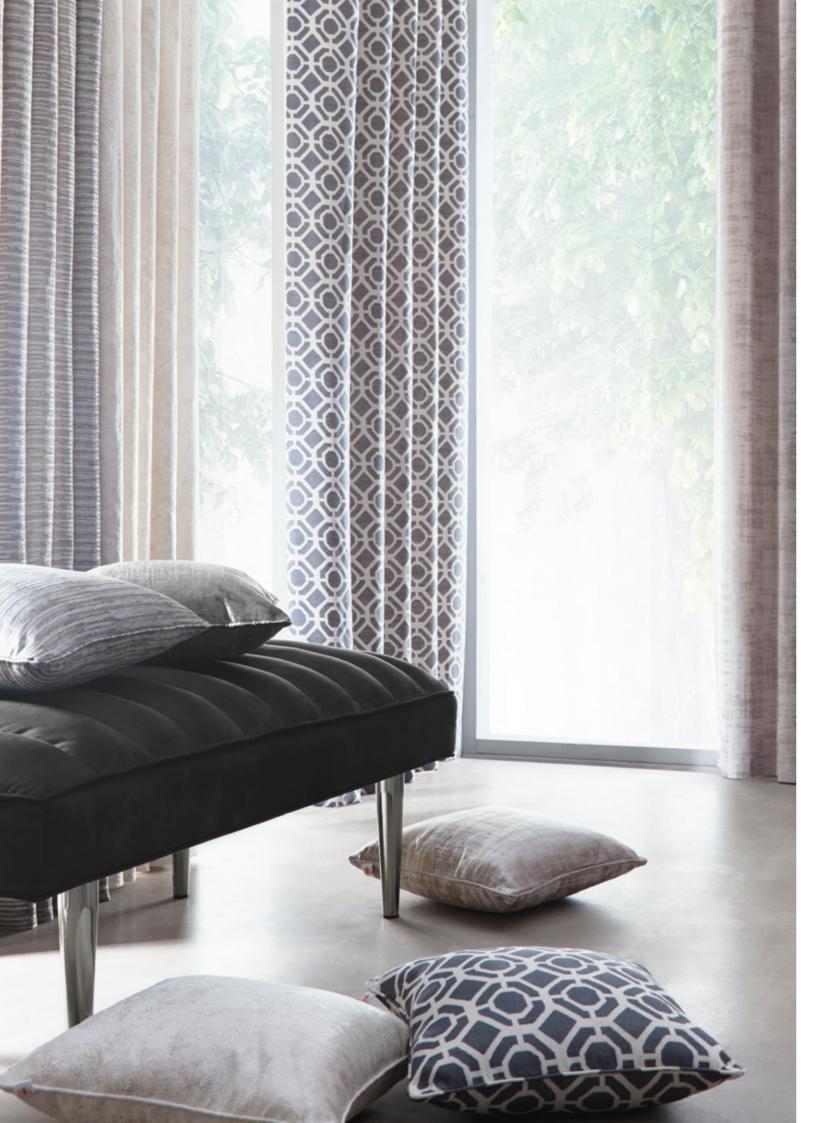

Mushroom

CASTELLO

Castello is a classic geometric jacquard that makes a statement, a fabulous addition to your modern living space. Complete with eyelets and polycotton lining.

Top to bottom: Castello curtains indigo, Navarra cushion oyster, Castello cushion indigo, Elba cushion steel, Topia cushion silver, Naples cushion smoke.

CATALONIA

Catalonia is a contemporary heavy-weight silk effect jacquard, showcasing a luxurious shine in four soft, sophisticated colours. Complete with a premium thermal brushed lining, offering the benefit of keeping your room cool in the summer and cosy in the winter. The heavy brushed lining gives the curtains a fuller opulent look.

CAMPELLO

Campello is an exciting woven design with a softly diffused stripe. It adds texture and sophistication, a perfect addition to any room in your home. Complete with eyelets and polycotton lining.

Top to bottom: Campello curtains charcoal, Navarra curtain oyster, Castello curtains indigo, Campello cushion charcoal, Naples cushion taupe, Castello cushion indigo, Navarra cushion oyster, Campello cushions charcoal, putty, olive.