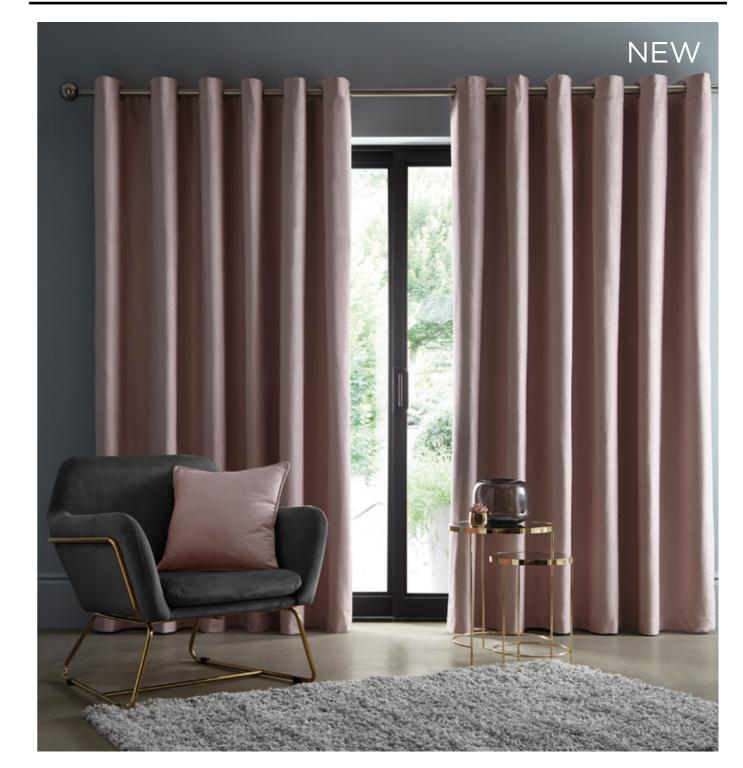

## **AREZZO**

The textured semi-plain chenille weave of these Arezzo curtains fills any room with their delightful lustre, ensuring your interior scheme poses a sleek contemporary vibe. Available in three stunning colourways (blush, charcoal, midnight) and all with black-out quality as standard, combine fashion and function to your interior scheme.

Arezzo cushions offer a stylish way to complete your modern interior, also available in blush, charcoal and midnight colourways.

Top to bottom: Naples curtain heather, Arezzo cushion blush, Naples cushion smoke, Castello cushion charcoal, Naples cushion stone.