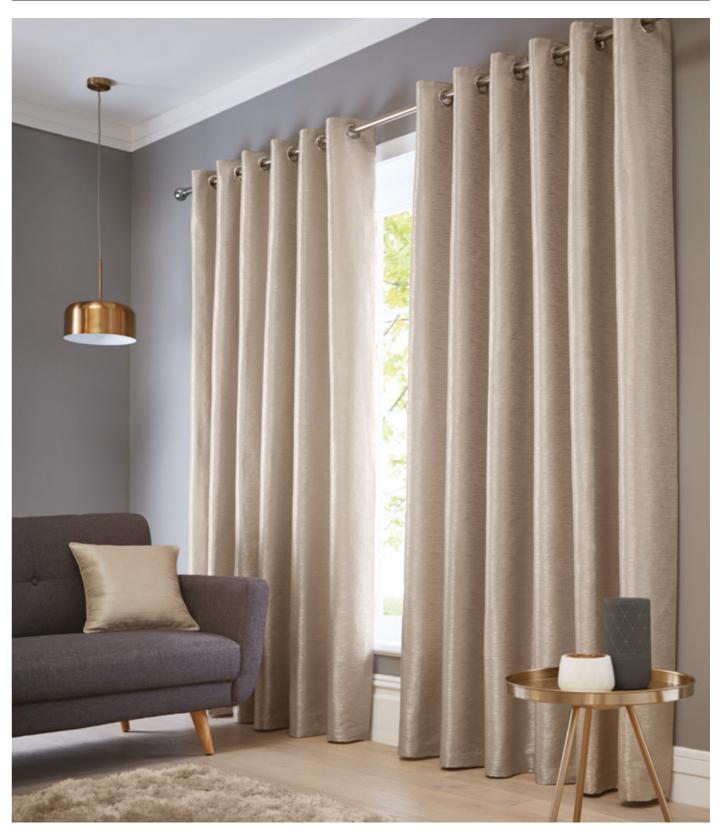

The Studio G Homeware collection from Clarke & Clarke is a contemporary range of woven jacquards, sumptuous velvets and sophisticated textured plains designed to enhance your interior.

Elevate your space with this alluring collection of readymade curtains, available in a wide range of timeless colourways and subtle patterning.

All curtains in the Studio G Homeware collection are beautifully complemented with coordinating accessories created to maximise comfort and build on your interior scheme.

Charcoal

Midnight