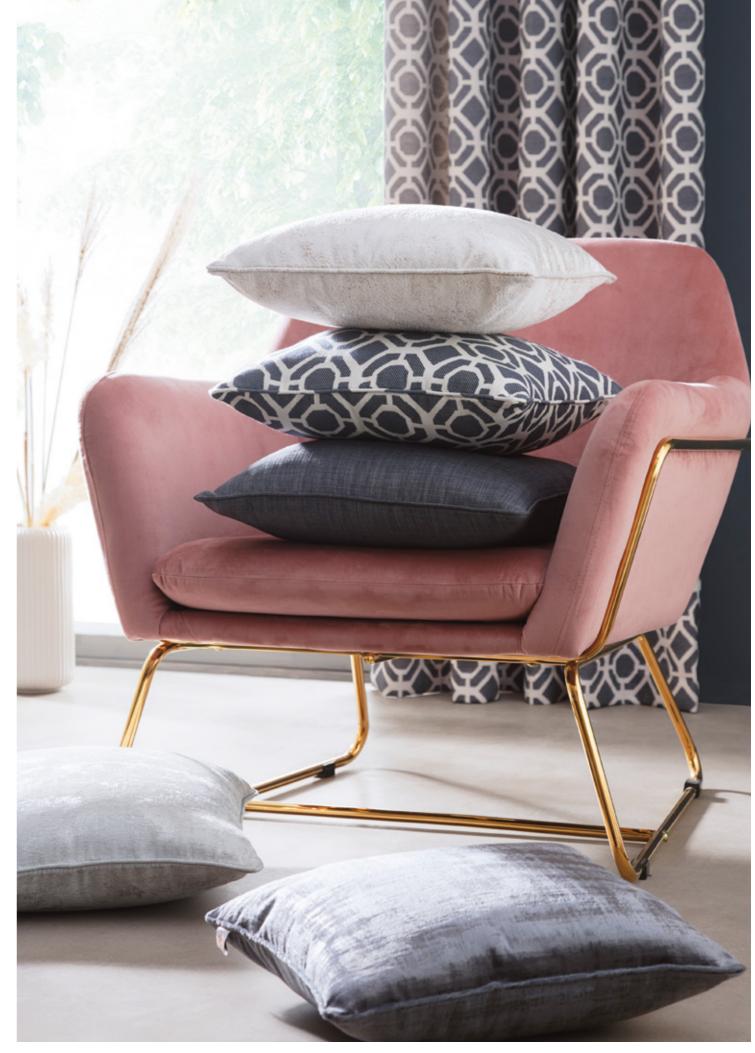

Arezzo cushions offer a stylish way to complete your modern interior, also available in blush, charcoal and midnight colourways.

Top to bottom: Naples curtain heather, Arezzo cushion blush, Naples cushion smoke, Castello cushion charcoal, Naples cushion stone.