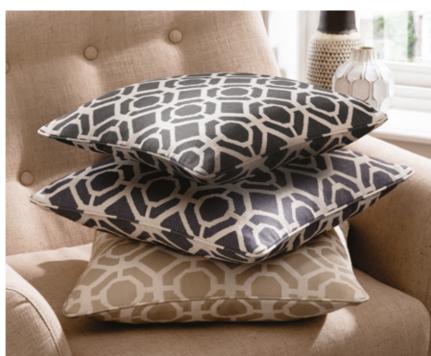

Mushroom

CASTELLO

Castello is a classic geometric jacquard that makes a statement, a fabulous addition to your modern living space. Complete with eyelets and polycotton lining.

Top to bottom: Castello curtains indigo, Navarra cushion oyster, Castello cushion indigo, Elba cushion steel, Topia cushion silver, Naples cushion smoke.