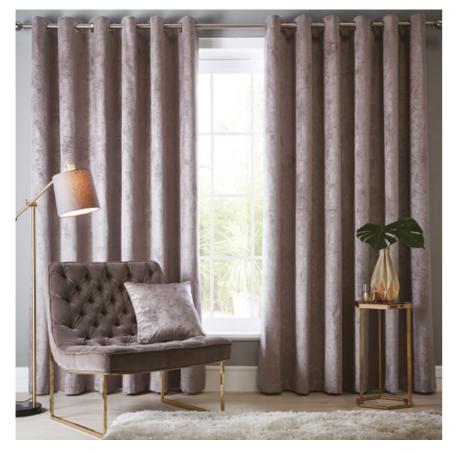

## LUCCA

These sumptuous velvet Lucca curtains feature a stylish subtle geometric pattern, available in a range of gorgeous colourways (charcoal, midnight, ochre and silver).

Add the coordinating piped Lucca cushions to complete the look.