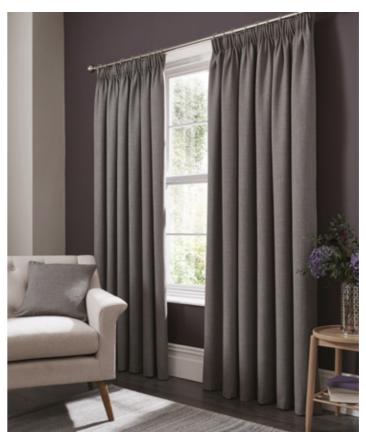

ELBA

Elba is a textured semi-plain that is versatile and timeless, working effortlessly in any room. Complete with a choice of eyelet or pencil pleat heading and polycotton lining.

Charcoal

TOPIA

Topia is a contemporary distressed, geometric pattern in a luxurious chenille. A stunning statement for your home in a range of stylish colours, with eyelets and a polycotton lining.