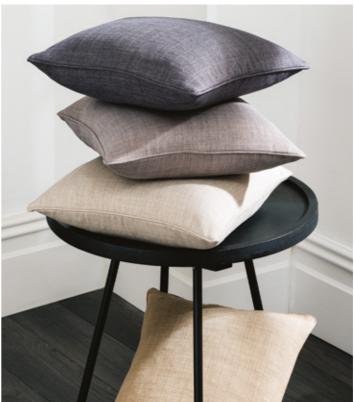

ELBA

Elba is a textured semi-plain that is versatile and timeless, working effortlessly in any room. Complete with a choice of eyelet or pencil pleat heading and polycotton lining.

Charcoal

TOPIA

Topia is a contemporary distressed, geometric pattern in a luxurious chenille. A stunning statement for your home in a range of stylish colours, with eyelets and a polycotton lining.

Mushroom

CASTELLO

Castello is a classic geometric jacquard that makes a statement, a fabulous addition to your modern living space. Complete with eyelets and polycotton lining.

Top to bottom: Castello curtains indigo, Navarra cushion oyster, Castello cushion indigo, Elba cushion steel, Topia cushion silver, Naples cushion smoke.