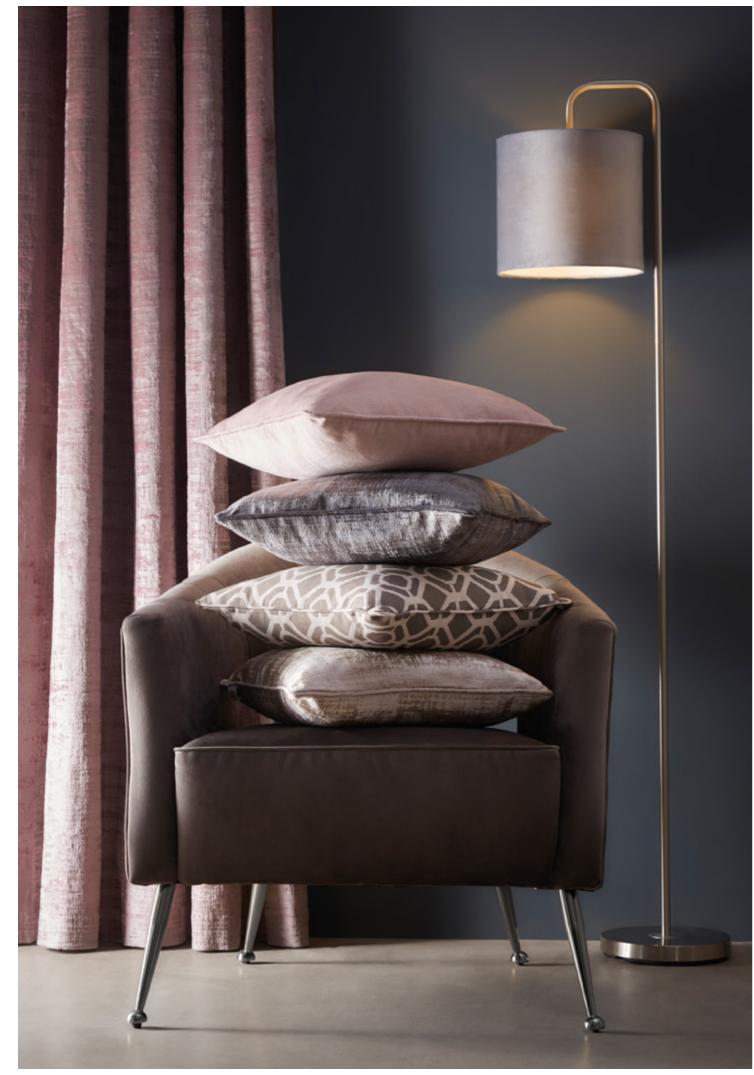

Arezzo cushions offer a stylish way to complete your modern interior, also available in blush, charcoal and midnight colourways.

Top to bottom: Naples curtain heather, Arezzo cushion blush, Naples cushion smoke, Castello cushion charcoal, Naples cushion stone.

## LUCCA

These sumptuous velvet Lucca curtains feature a stylish subtle geometric pattern, available in a range of gorgeous colourways (charcoal, midnight, ochre and silver).

Add the coordinating piped Lucca cushions to complete the look.