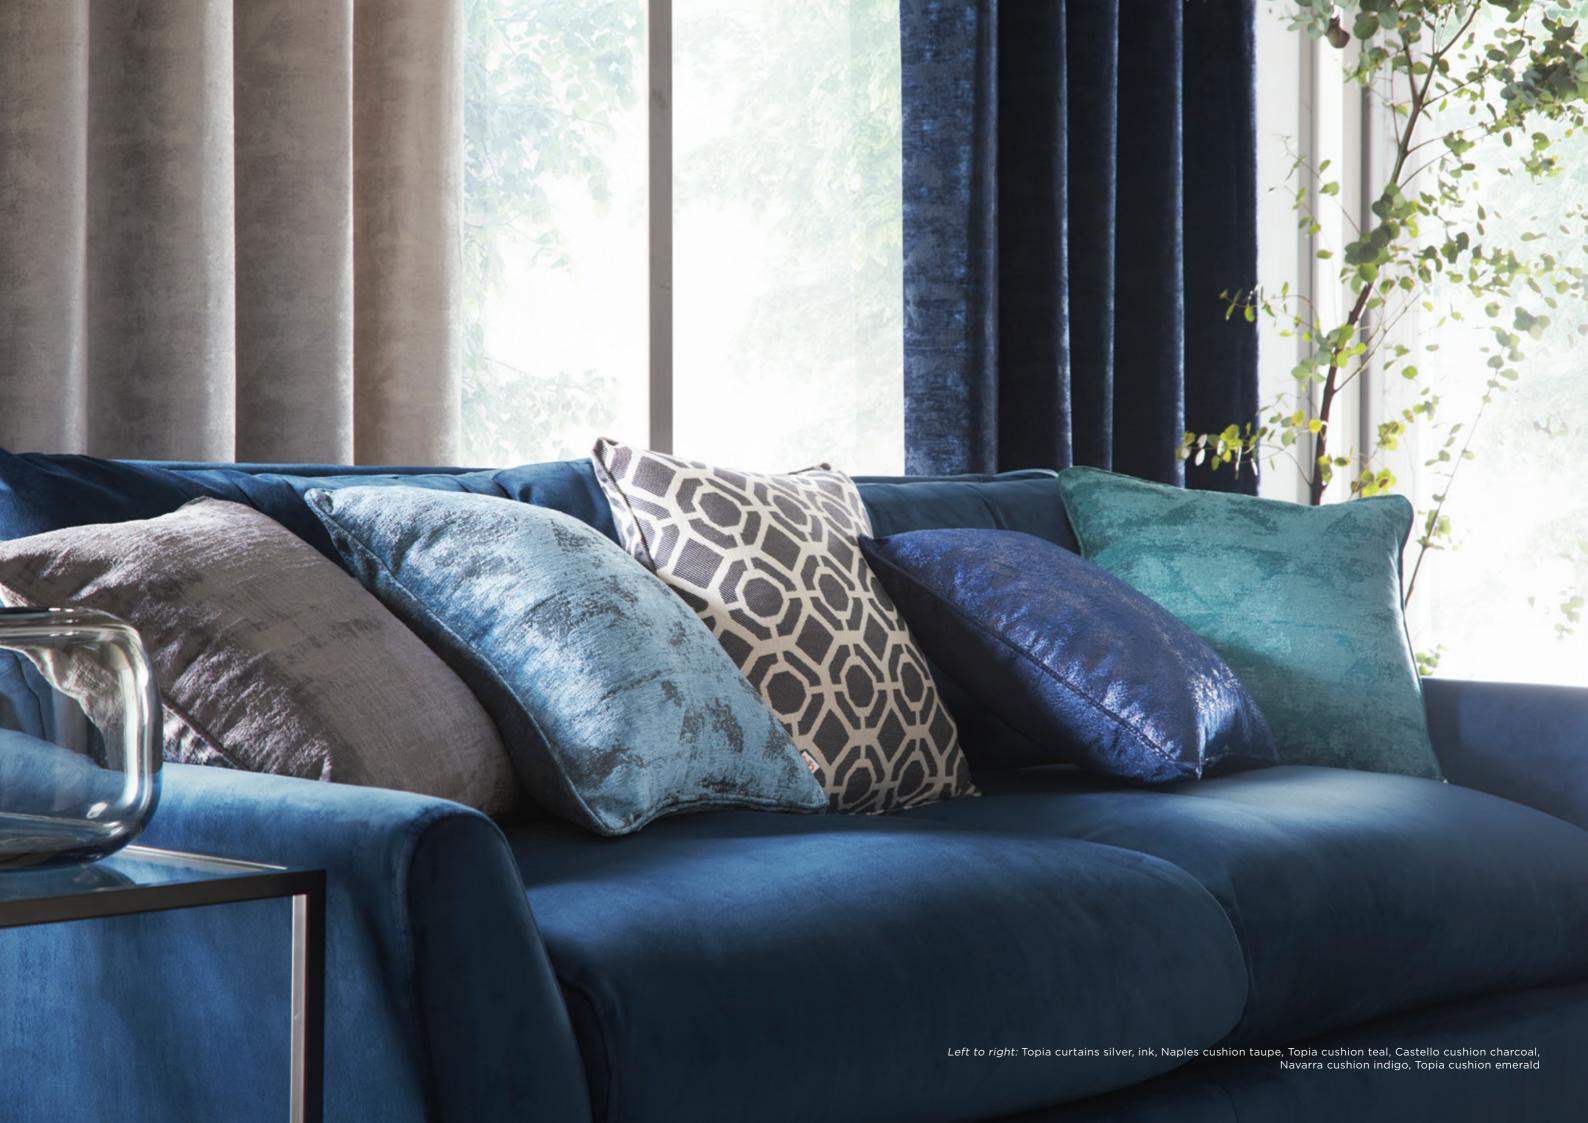

## NAVARRA

Navarra is a luxurious textured velvet, deeply embossed with metallic detailing. Both alluring and sophisticated it's a stylish velvet update. Complete with eyelets and polycotton lining. As usual with velvet, 168cm and 228cm widths have a tailored join.

Indigo

Oyster

Silver

Slate

Gold

Smoke

NAPLES

Naples is a sumptuous and stylish embossed velvet that shimmers beautifully in the light. A glamourous and sophisticated addition to any home. Complete with eyelets and polycotton lining. As usual with velvet, 168cm and 228cm widths have a tailored join.

Mushroom

CASTELLO

Castello is a classic geometric jacquard that makes a statement, a fabulous addition to your modern living space. Complete with eyelets and polycotton lining.

Top to bottom: Castello curtains indigo, Navarra cushion oyster, Castello cushion indigo, Elba cushion steel, Topia cushion silver, Naples cushion smoke.