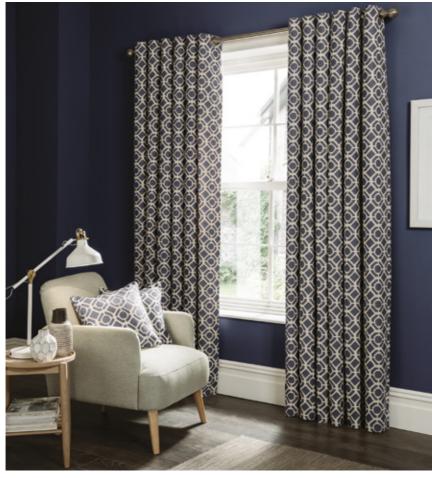

Mushroom

CASTELLO

Castello is a classic geometric jacquard that makes a statement, a fabulous addition to your modern living space. Complete with eyelets and polycotton lining.

Top to bottom: Castello curtains indigo, Navarra cushion oyster, Castello cushion indigo, Elba cushion steel, Topia cushion silver, Naples cushion smoke.