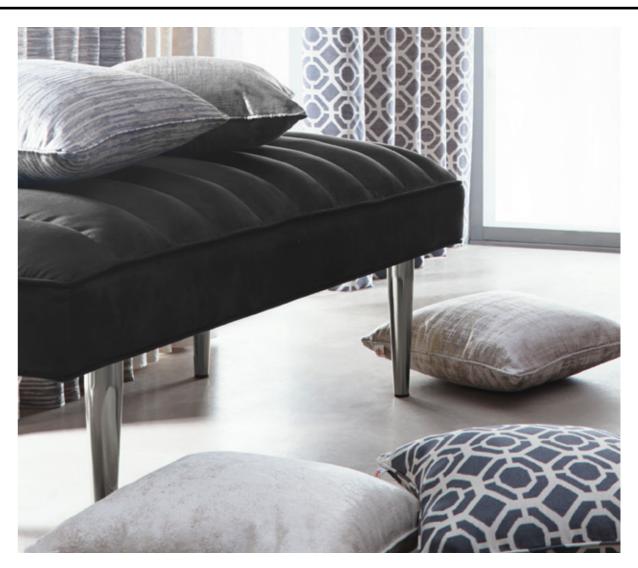

Arezzo cushions offer a stylish way to complete your modern interior, also available in blush, charcoal and midnight colourways.

Top to bottom: Naples curtain heather, Arezzo cushion blush, Naples cushion smoke, Castello cushion charcoal, Naples cushion stone.