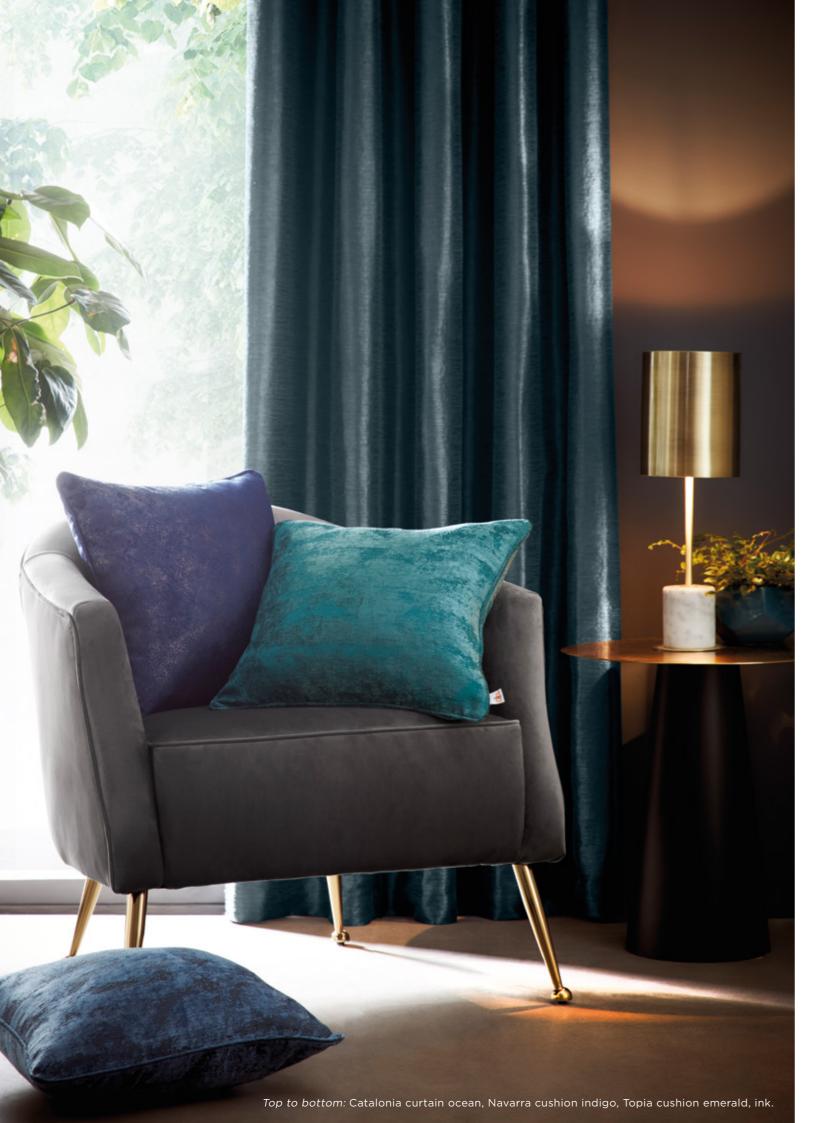

CATALONIA

Catalonia is a contemporary heavy-weight silk effect jacquard, showcasing a luxurious shine in four soft, sophisticated colours. Complete with a premium thermal brushed lining, offering the benefit of keeping your room cool in the summer and cosy in the winter. The heavy brushed lining gives the curtains a fuller opulent look.

## NAVARRA

Navarra is a luxurious textured velvet, deeply embossed with metallic detailing. Both alluring and sophisticated it's a stylish velvet update. Complete with eyelets and polycotton lining. As usual with velvet, 168cm and 228cm widths have a tailored join.