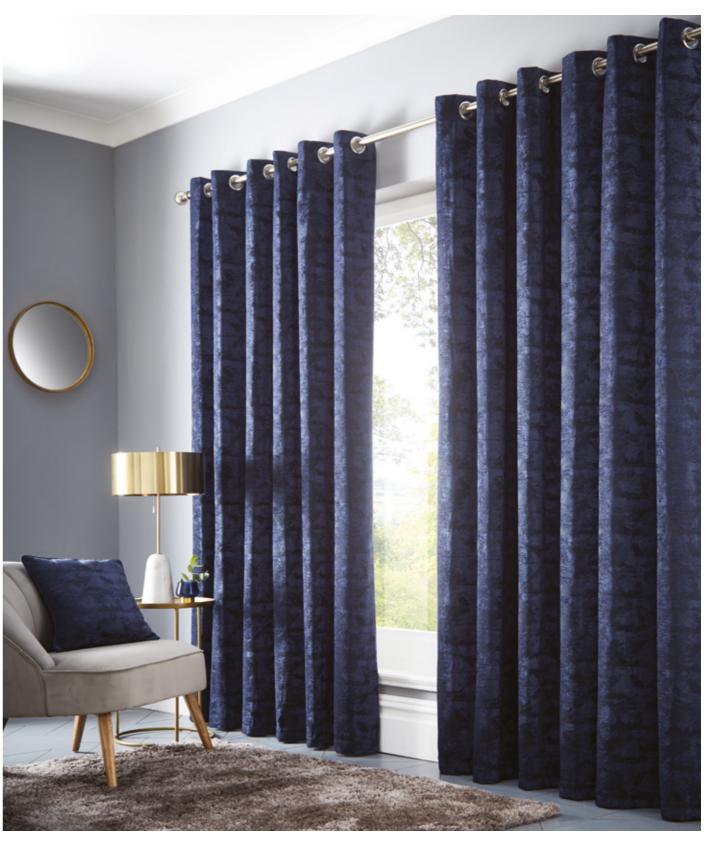

## NAVARRA

Navarra is a luxurious textured velvet, deeply embossed with metallic detailing. Both alluring and sophisticated it's a stylish velvet update. Complete with eyelets and polycotton lining. As usual with velvet, 168cm and 228cm widths have a tailored join.