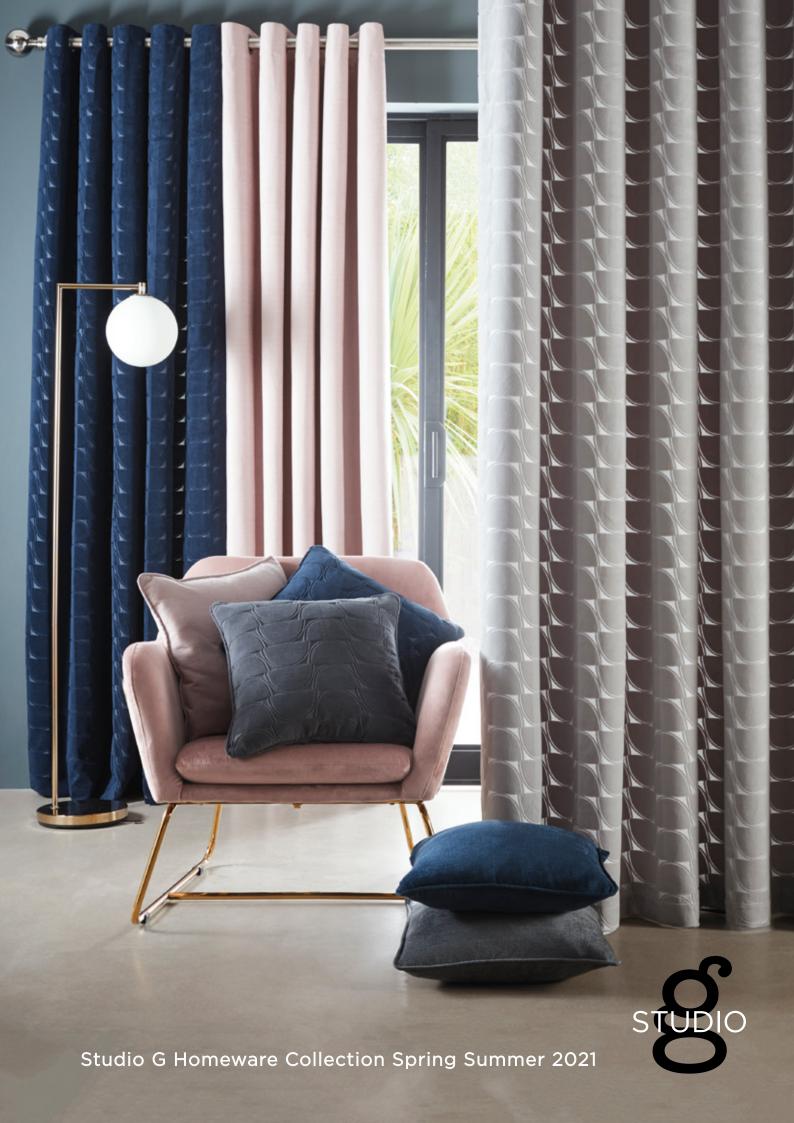

## **AREZZO**

The textured semi-plain chenille weave of these Arezzo curtains fills any room with their delightful lustre, ensuring your interior scheme poses a sleek contemporary vibe. Available in three stunning colourways (blush, charcoal, midnight) and all with black-out quality as standard, combine fashion and function to your interior scheme.

ELBA

Elba is a textured semi-plain that is versatile and timeless, working effortlessly in any room. Complete with a choice of eyelet or pencil pleat heading and polycotton lining.

Charcoal

TOPIA

Topia is a contemporary distressed, geometric pattern in a luxurious chenille. A stunning statement for your home in a range of stylish colours, with eyelets and a polycotton lining.

## NAVARRA

Navarra is a luxurious textured velvet, deeply embossed with metallic detailing. Both alluring and sophisticated it's a stylish velvet update. Complete with eyelets and polycotton lining. As usual with velvet, 168cm and 228cm widths have a tailored join.

Indigo

Oyster

Silver

Slate

Gold

Smoke

NAPLES

Naples is a sumptuous and stylish embossed velvet that shimmers beautifully in the light. A glamourous and sophisticated addition to any home. Complete with eyelets and polycotton lining. As usual with velvet, 168cm and 228cm widths have a tailored join.