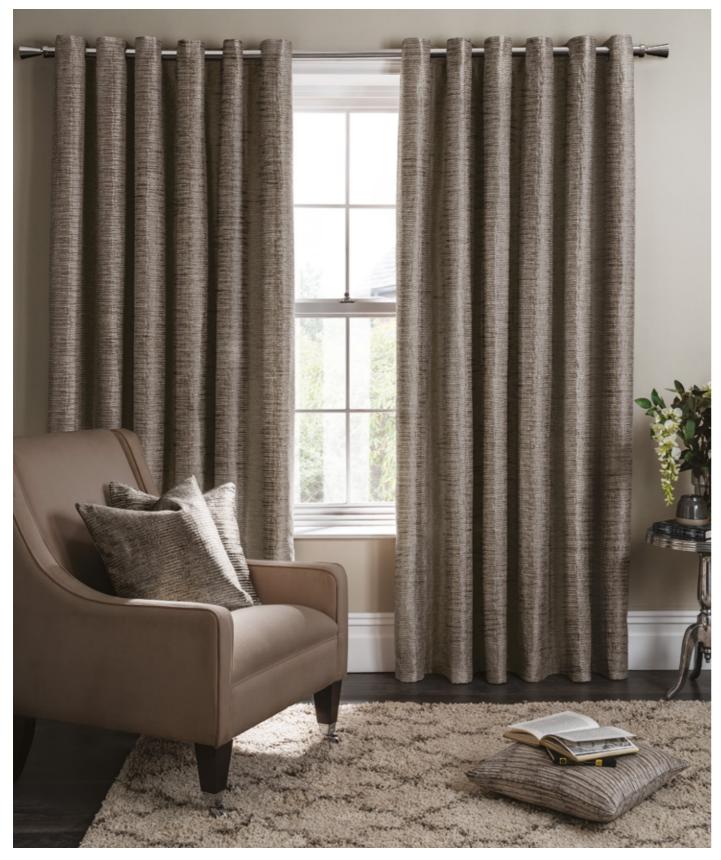

The Studio G Homeware collection from Clarke & Clarke is a contemporary range of woven jacquards, sumptuous velvets and sophisticated textured plains designed to enhance your interior.

Elevate your space with this alluring collection of readymade curtains, available in a wide range of timeless colourways and subtle patterning.

All curtains in the Studio G Homeware collection are beautifully complemented with coordinating accessories created to maximise comfort and build on your interior scheme.

Charcoal

Midnight