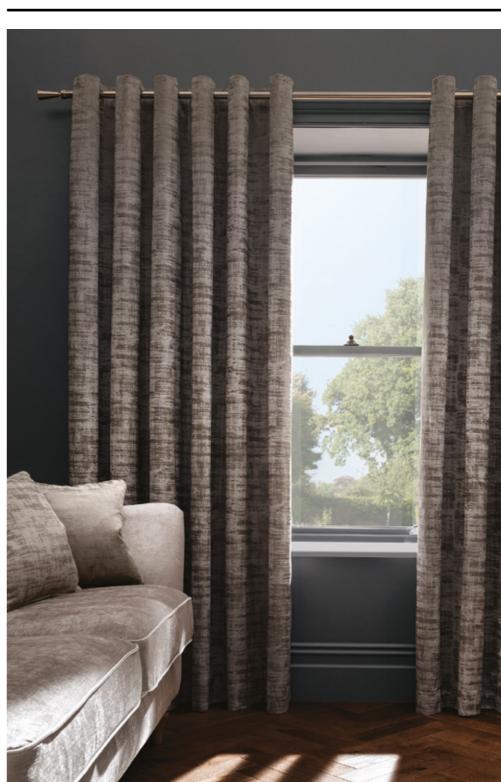

ELBA

Elba is a textured semi-plain that is versatile and timeless, working effortlessly in any room. Complete with a choice of eyelet or pencil pleat heading and polycotton lining.

Charcoal

TOPIA

Topia is a contemporary distressed, geometric pattern in a luxurious chenille. A stunning statement for your home in a range of stylish colours, with eyelets and a polycotton lining.