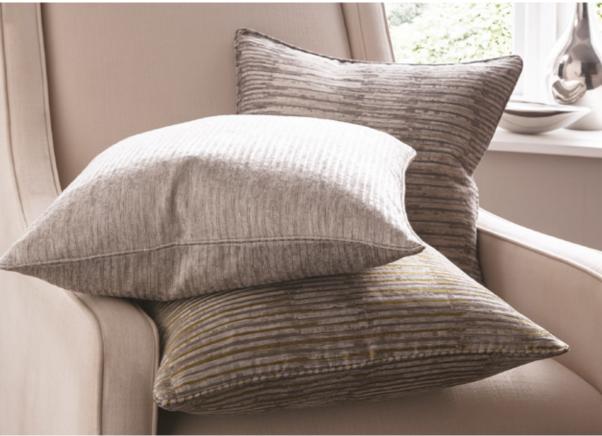

Mushroom

CASTELLO

Castello is a classic geometric jacquard that makes a statement, a fabulous addition to your modern living space. Complete with eyelets and polycotton lining.

Top to bottom: Castello curtains indigo, Navarra cushion oyster, Castello cushion indigo, Elba cushion steel, Topia cushion silver, Naples cushion smoke.