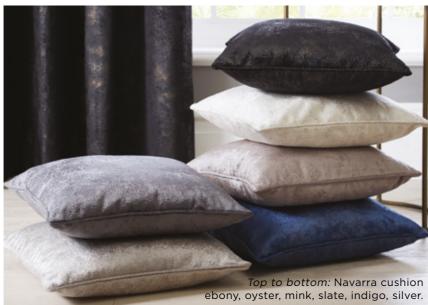

## NAVARRA

Navarra is a luxurious textured velvet, deeply embossed with metallic detailing. Both alluring and sophisticated it's a stylish velvet update. Complete with eyelets and polycotton lining. As usual with velvet, 168cm and 228cm widths have a tailored join.

Mushroom

CASTELLO

Castello is a classic geometric jacquard that makes a statement, a fabulous addition to your modern living space. Complete with eyelets and polycotton lining.

Top to bottom: Castello curtains indigo, Navarra cushion oyster, Castello cushion indigo, Elba cushion steel, Topia cushion silver, Naples cushion smoke.