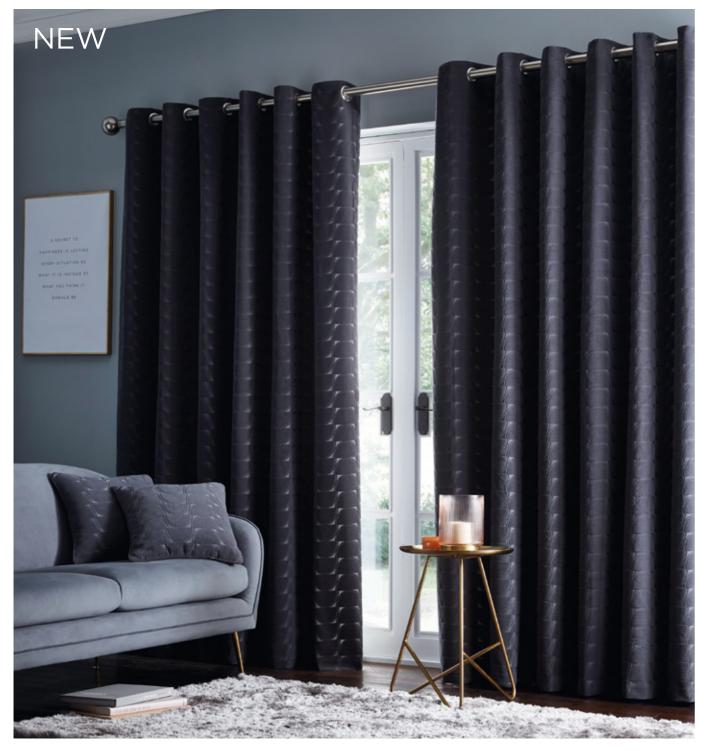

## LUCCA

These sumptuous velvet Lucca curtains feature a stylish subtle geometric pattern, available in a range of gorgeous colourways (charcoal, midnight, ochre and silver).

Add the coordinating piped Lucca cushions to complete the look.