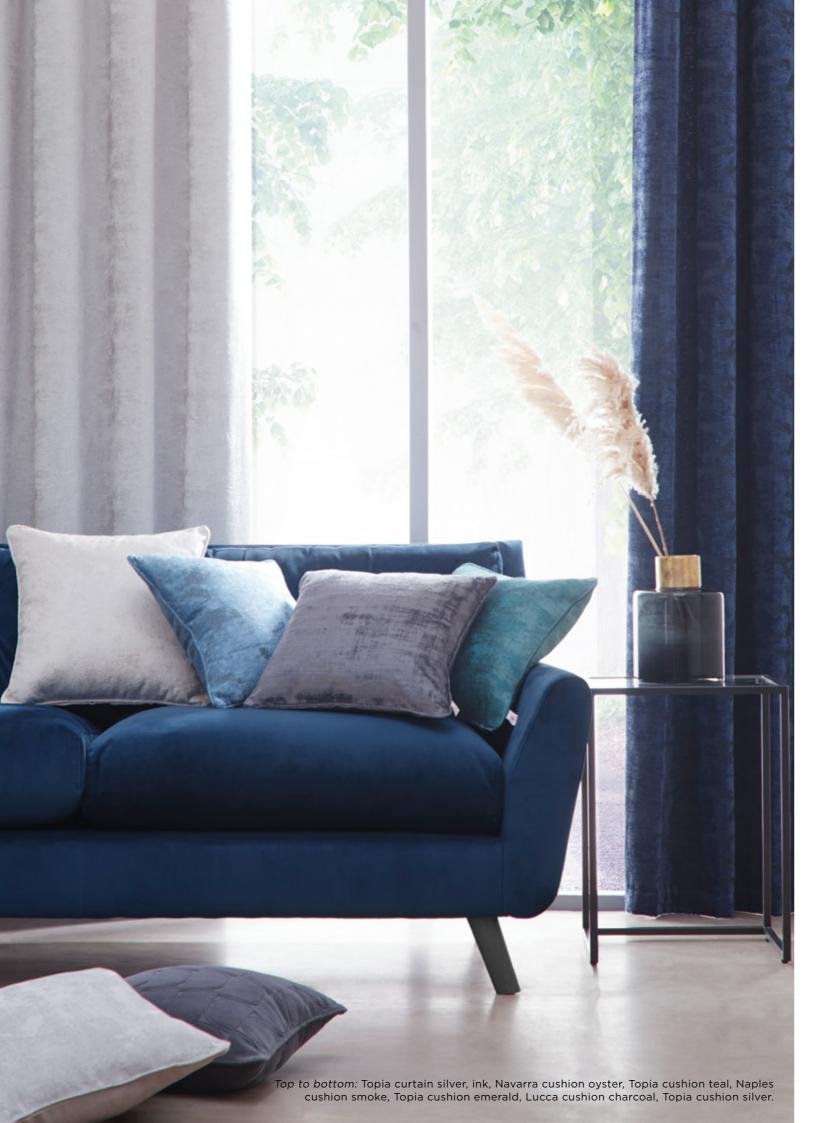

## NAVARRA

Navarra is a luxurious textured velvet, deeply embossed with metallic detailing. Both alluring and sophisticated it's a stylish velvet update. Complete with eyelets and polycotton lining. As usual with velvet, 168cm and 228cm widths have a tailored join.

Indigo

Oyster

Silver

Slate

Gold

Smoke

NAPLES

Naples is a sumptuous and stylish embossed velvet that shimmers beautifully in the light. A glamourous and sophisticated addition to any home. Complete with eyelets and polycotton lining. As usual with velvet, 168cm and 228cm widths have a tailored join.

Mushroom

CASTELLO

Castello is a classic geometric jacquard that makes a statement, a fabulous addition to your modern living space. Complete with eyelets and polycotton lining.

Top to bottom: Castello curtains indigo, Navarra cushion oyster, Castello cushion indigo, Elba cushion steel, Topia cushion silver, Naples cushion smoke.