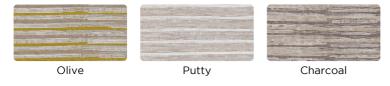

Silver

CAMPELLO

Campello is an exciting woven design with a softly diffused stripe. It adds texture and sophistication, a perfect addition to any room in your home. Complete with eyelets and polycotton lining.

*Top to bottom:* Campello curtains charcoal, Navarra curtain oyster, Castello curtains indigo, Campello cushion charcoal, Naples cushion taupe, Castello cushion indigo, Navarra cushion oyster, Campello cushions charcoal, putty, olive.