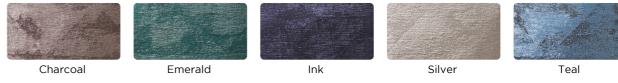

TOPIA

Topia is a contemporary distressed, geometric pattern in a luxurious chenille. A stunning statement for your home in a range of stylish colours, with eyelets and a polycotton lining.

Left to right: Topia curtains silver, ink, Naples cushion taupe, Topia cushion teal, Castello cushion charcoal, Navarra cushion indigo, Topia cushion emerald