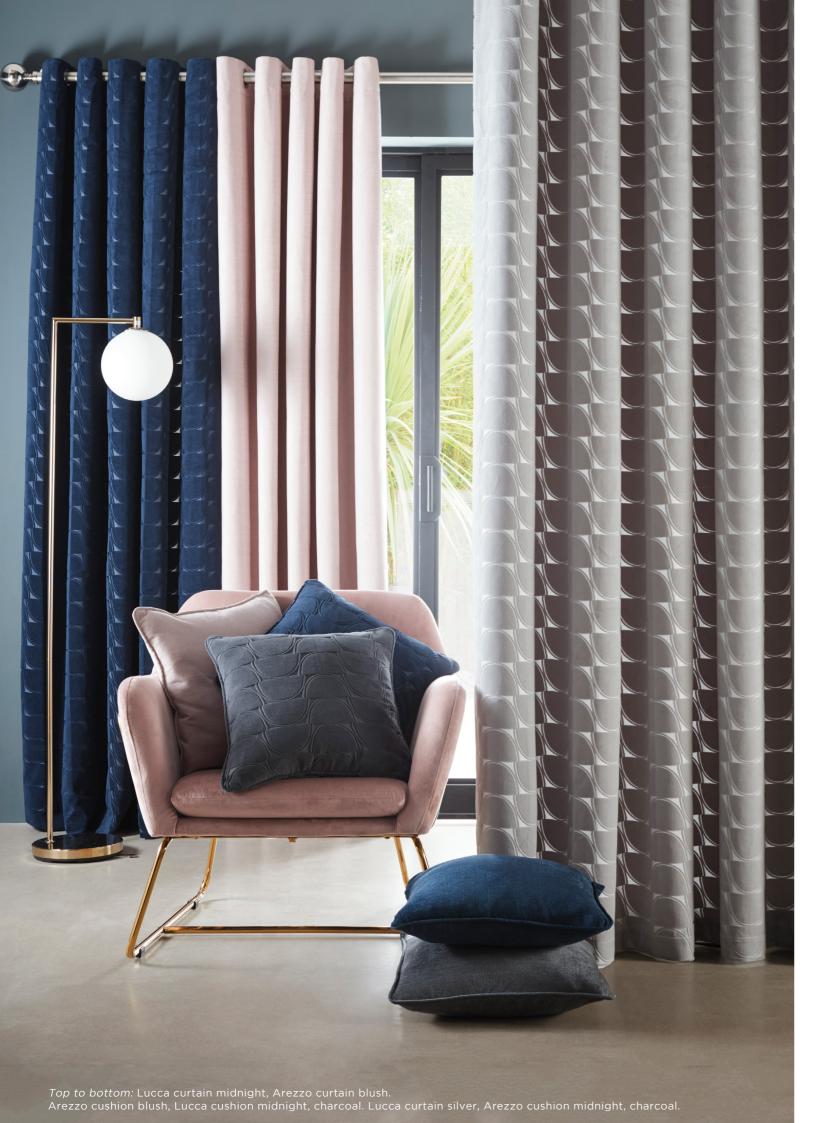

# AREZZO

The textured semi-plain chenille weave of these Arezzo curtains fills any room with their delightful lustre, ensuring your interior scheme poses a sleek contemporary vibe. Available in three stunning colourways (blush, charcoal, midnight) and all with black-out quality as standard, combine fashion and function to your interior scheme.

Arezzo cushions offer a stylish way to complete your modern interior, also available in blush, charcoal and midnight colourways.

ELBA

Elba is a textured semi-plain that is versatile and timeless, working effortlessly in any room. Complete with a choice of eyelet or pencil pleat heading and polycotton lining.

### LUCCA

These sumptuous velvet Lucca curtains feature a stylish subtle geometric pattern, available in a range of gorgeous colourways (charcoal, midnight, ochre and silver).

Add the coordinating piped Lucca cushions to complete the look.