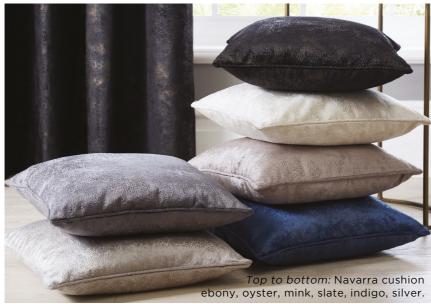

### NAVARRA

Navarra is a luxurious textured velvet, deeply embossed with metallic detailing. Both alluring and sophisticated it's a stylish velvet update. Complete with eyelets and polycotton lining. As usual with velvet, 168cm and 228cm widths have a tailored join.

Silver

Slate

Oyster