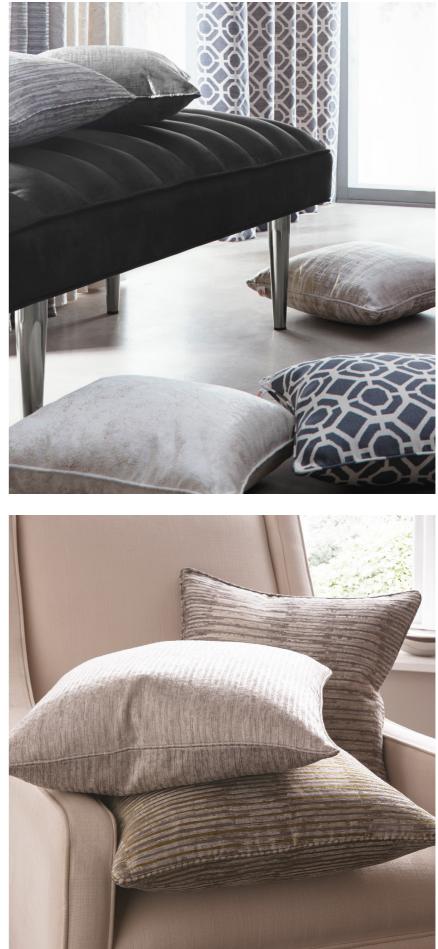

Silver

CAMPELLO

Campello is an exciting woven design with a softly diffused stripe. It adds texture and sophistication, a perfect addition to any room in your home. Complete with eyelets and polycotton lining.

*Top to bottom:* Campello curtains charcoal, Navarra curtain oyster, Castello curtains indigo, Campello cushion charcoal, Naples cushion taupe, Castello cushion indigo, Navarra cushion oyster, Campello cushions charcoal, putty, olive.