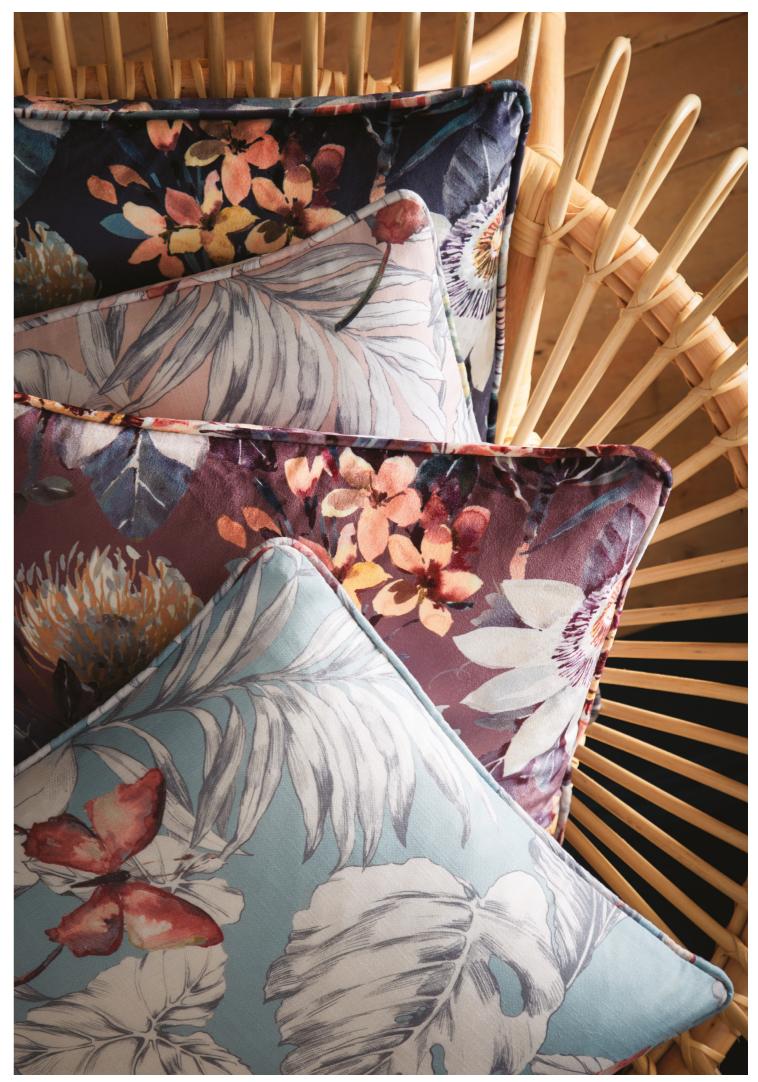

### FLUTUR

Butterflies dance across a paradise of tropical leaves. The textured ground of Flutur adds a fresh, contemporary edge to your interior. Choose Midnight for a striking statement or the delicate tones of Blush and Aqua for a tranquil ambience.

Complete the look with the coordinating Flutur cushions with piped detailing.

Top to bottom: Pasionaria cushion midnight, Flutur cushion blush, Pasionaria cushion mulberry, Flutur cushion aqua.

Pasionaria is a painterly floral trail featuring large-scale passion flower heads amid a sea of botanical blooms. This beautiful design is available in three delightful colourways, Ochre, Midnight and Mulberry, the deep jewel tones create a statement in any space.