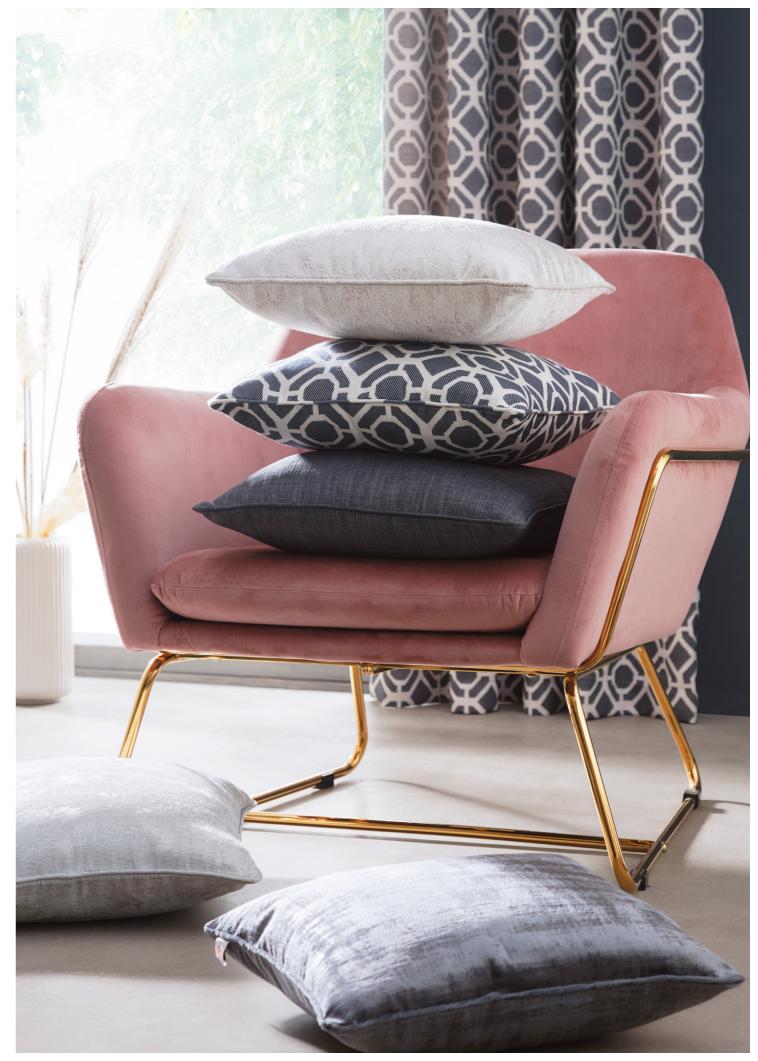

### FLUTUR

Butterflies dance across a paradise of tropical leaves. The textured ground of Flutur adds a fresh, contemporary edge to your interior. Choose Midnight for a striking statement or the delicate tones of Blush and Aqua for a tranquil ambience.

Complete the look with the coordinating Flutur cushions with piped detailing.

Top to bottom: Pasionaria cushion midnight, Flutur cushion blush, Pasionaria cushion mulberry, Flutur cushion aqua.

Pasionaria is a painterly floral trail featuring large-scale passion flower heads amid a sea of botanical blooms. This beautiful design is available in three delightful colourways, Ochre, Midnight and Mulberry, the deep jewel tones create a statement in any space.