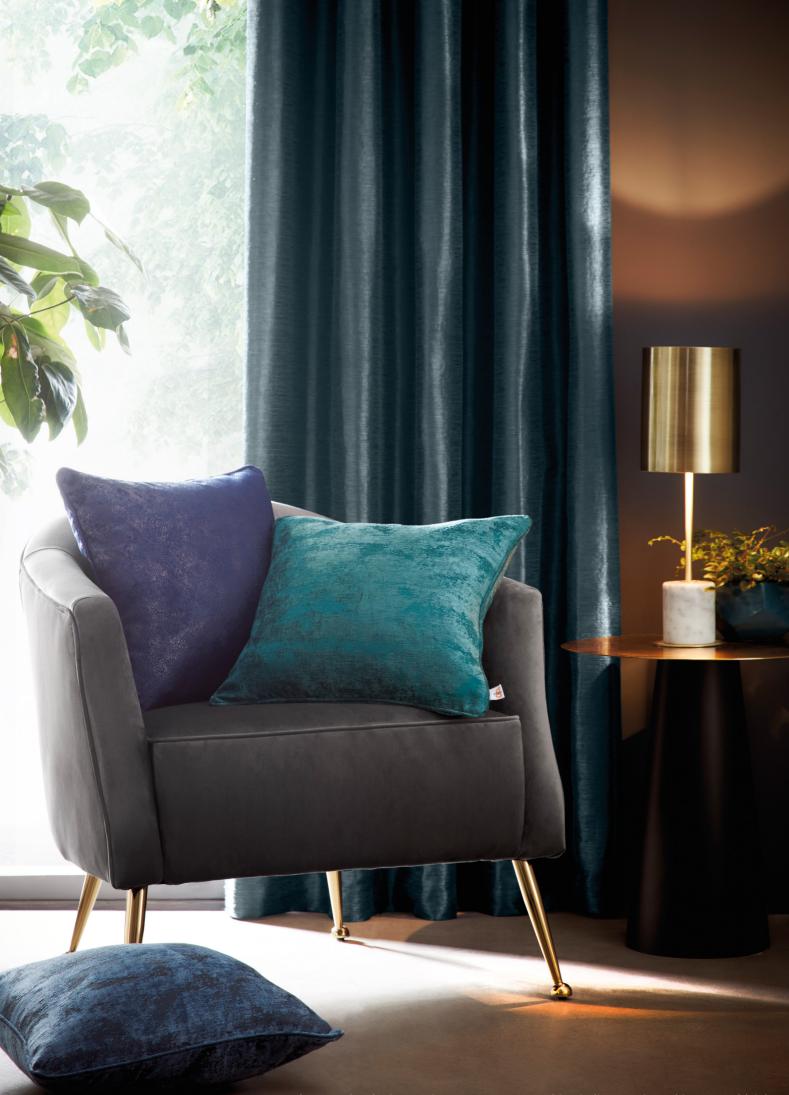

Left to right: Topia curtains silver, ink, Naples cushion taupe, Topia cushion teal, Castello cushion charcoal, Navarra cushion indigo, Topia cushion emerald