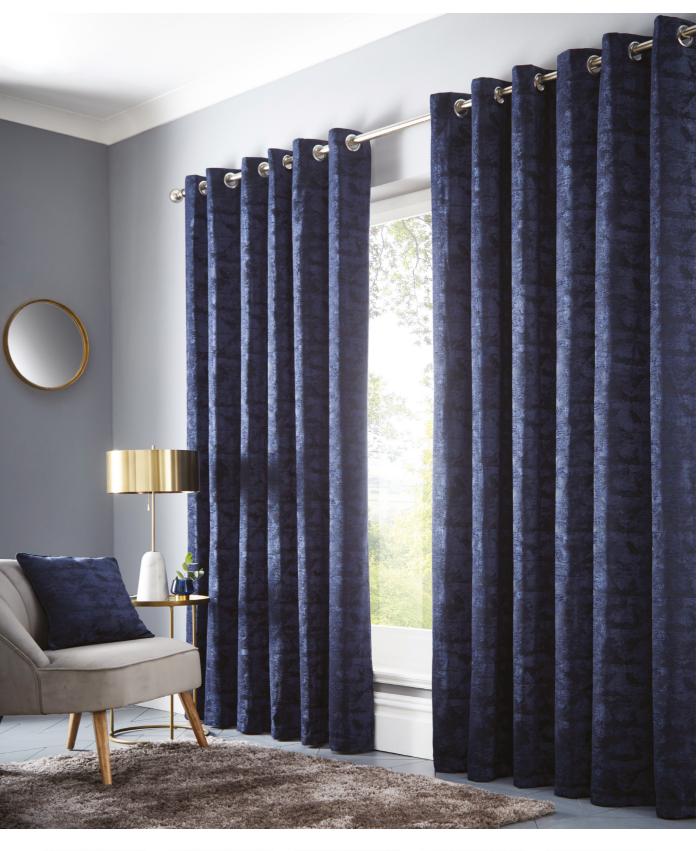

TOPIA

Topia is a contemporary distressed, geometric pattern in a luxurious chenille. A stunning statement for your home in a range of stylish colours, with eyelets and a polycotton lining.