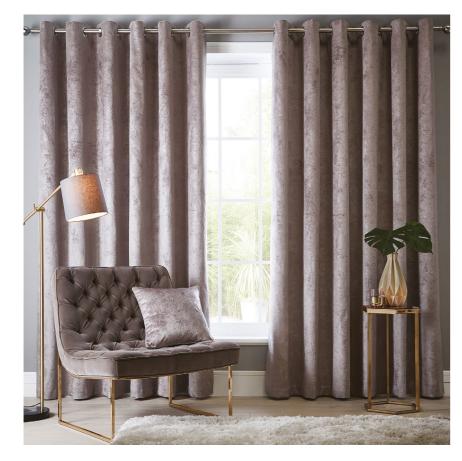

### NAVARRA

Navarra is a luxurious textured velvet, deeply embossed with metallic detailing. Both alluring and sophisticated it's a stylish velvet update. Complete with eyelets and polycotton lining. As usual with velvet, 168cm and 228cm widths have a tailored join.