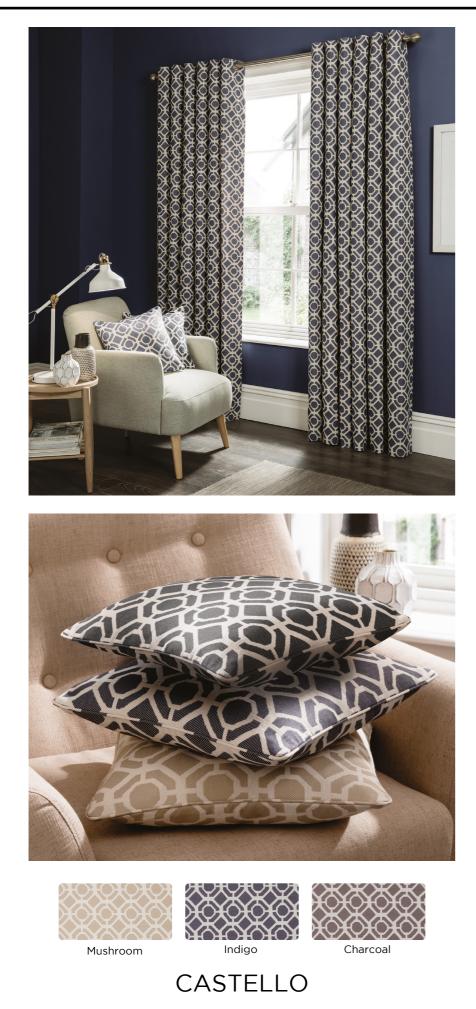

Castello is a classic geometric jacquard that makes a statement, a fabulous addition to your modern living space. Complete with eyelets and polycotton lining.

*Top to bottom:* Castello curtains indigo, Navarra cushion oyster, Castello cushion indigo, Elba cushion steel, Topia cushion silver, Naples cushion smoke.