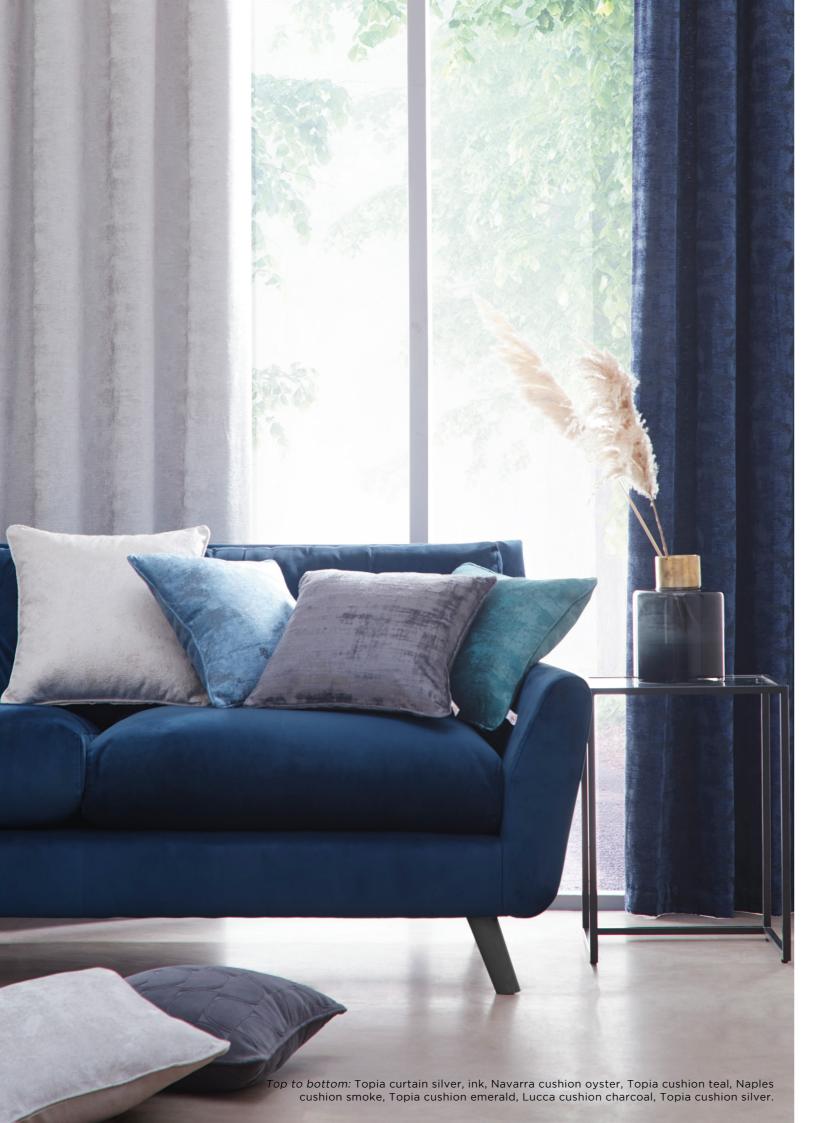

TOPIA

Topia is a contemporary distressed, geometric pattern in a luxurious chenille. A stunning statement for your home in a range of stylish colours, with eyelets and a polycotton lining.

### NAVARRA

Navarra is a luxurious textured velvet, deeply embossed with metallic detailing. Both alluring and sophisticated it's a stylish velvet update. Complete with eyelets and polycotton lining. As usual with velvet, 168cm and 228cm widths have a tailored join.