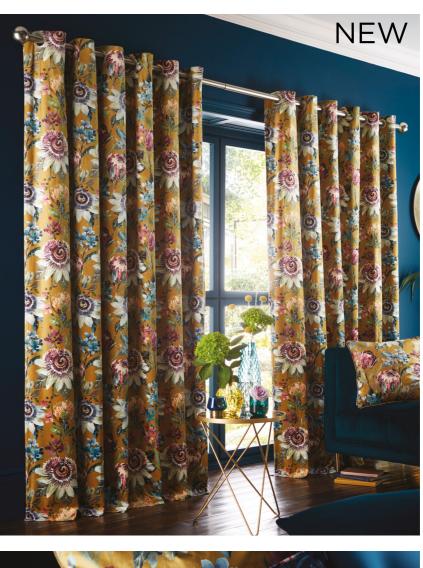

Complete the look with the coordinating Flutur cushions with piped detailing.

Top to bottom: Pasionaria cushion midnight, Flutur cushion blush, Pasionaria cushion mulberry, Flutur cushion aqua.

Pasionaria is a painterly floral trail featuring large-scale passion flower heads amid a sea of botanical blooms. This beautiful design is available in three delightful colourways, Ochre, Midnight and Mulberry, the deep jewel tones create a statement in any space.