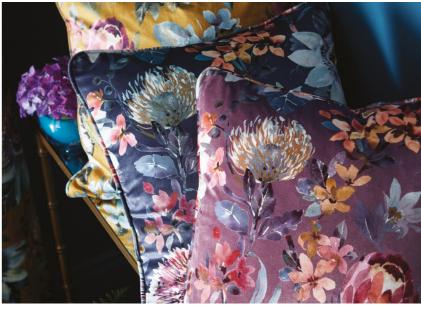

Complete the look with the coordinating Flutur cushions with piped detailing.

Top to bottom: Pasionaria cushion midnight, Flutur cushion blush, Pasionaria cushion mulberry, Flutur cushion aqua.

Pasionaria is a painterly floral trail featuring large-scale passion flower heads amid a sea of botanical blooms. This beautiful design is available in three delightful colourways, Ochre, Midnight and Mulberry, the deep jewel tones create a statement in any space.