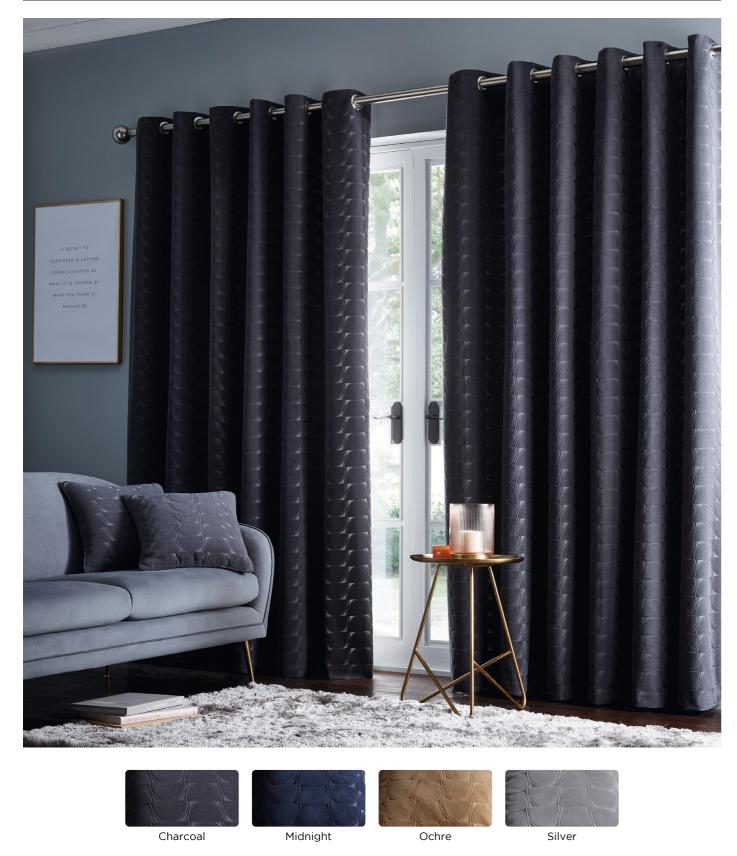

### LUCCA

These sumptuous velvet Lucca curtains feature a stylish subtle geometric pattern, available in a range of gorgeous colourways (charcoal, midnight, ochre and silver).

Add the coordinating piped Lucca cushions to complete the look.