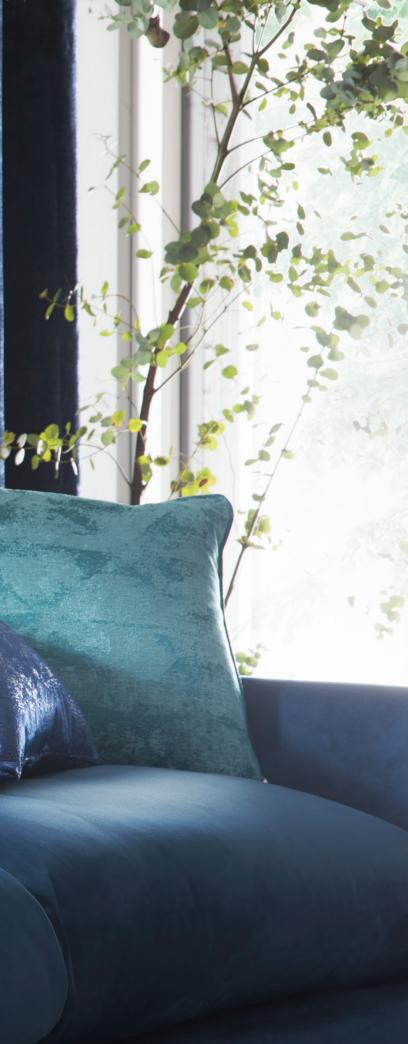

Left to right: Topia curtains silver, ink, Naples cushion taupe, Topia cushion teal, Castello cushion charcoal, Navarra cushion indigo, Topia cushion emerald