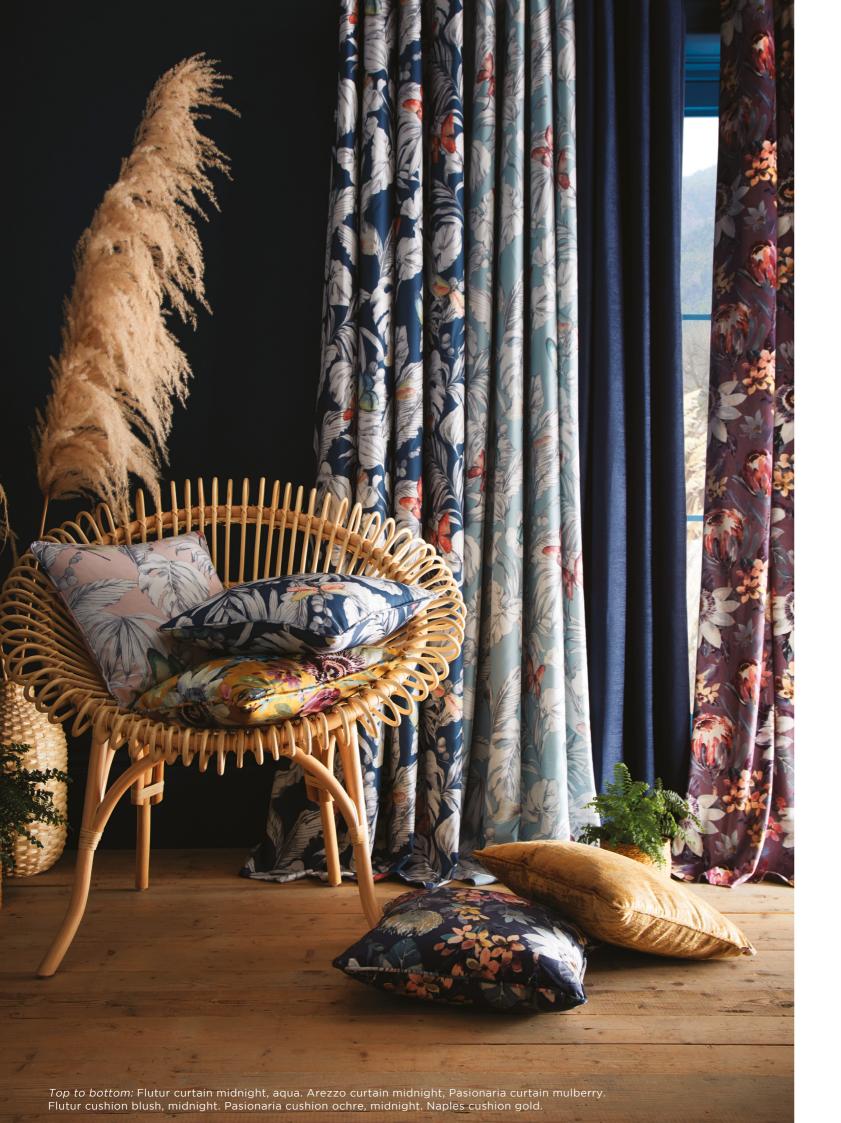

### FLUTUR

Butterflies dance across a paradise of tropical leaves. The textured ground of Flutur adds a fresh, contemporary edge to your interior. Choose Midnight for a striking statement or the delicate tones of Blush and Aqua for a tranquil ambience.

Complete the look with the coordinating Flutur cushions with piped detailing.

Top to bottom: Pasionaria cushion midnight, Flutur cushion blush, Pasionaria cushion mulberry, Flutur cushion aqua.

Pasionaria is a painterly floral trail featuring large-scale passion flower heads amid a sea of botanical blooms. This beautiful design is available in three delightful colourways, Ochre, Midnight and Mulberry, the deep jewel tones create a statement in any space.

# AREZZO

The textured semi-plain chenille weave of these Arezzo curtains fills any room with their delightful lustre, ensuring your interior scheme poses a sleek contemporary vibe. Available in three stunning colourways (blush, charcoal, midnight) and all with black-out quality as standard, combine fashion and function to your interior scheme.

Arezzo cushions offer a stylish way to complete your modern interior, also available in blush, charcoal and midnight colourways.

ELBA

Elba is a textured semi-plain that is versatile and timeless, working effortlessly in any room. Complete with a choice of eyelet or pencil pleat heading and polycotton lining.