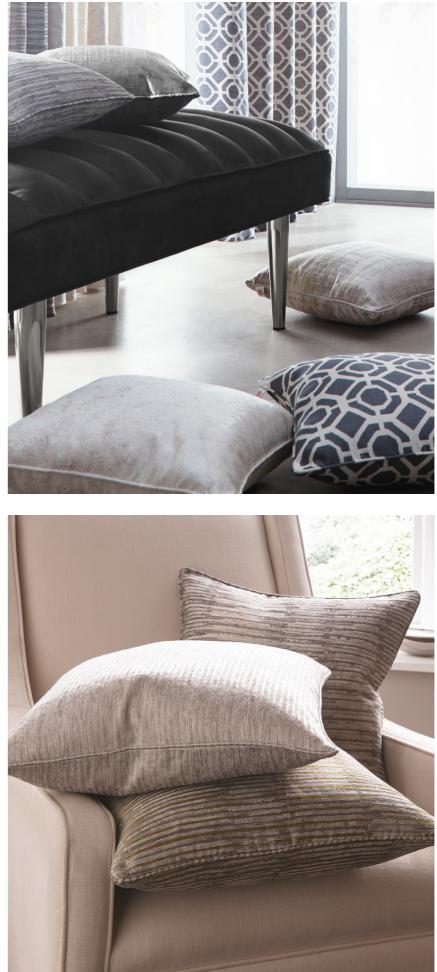

*Top to bottom:* Campello curtains charcoal, Navarra curtain oyster, Castello curtains indigo, Campello cushion charcoal, Naples cushion taupe, Castello cushion indigo, Navarra cushion oyster, Campello cushions charcoal, putty, olive.