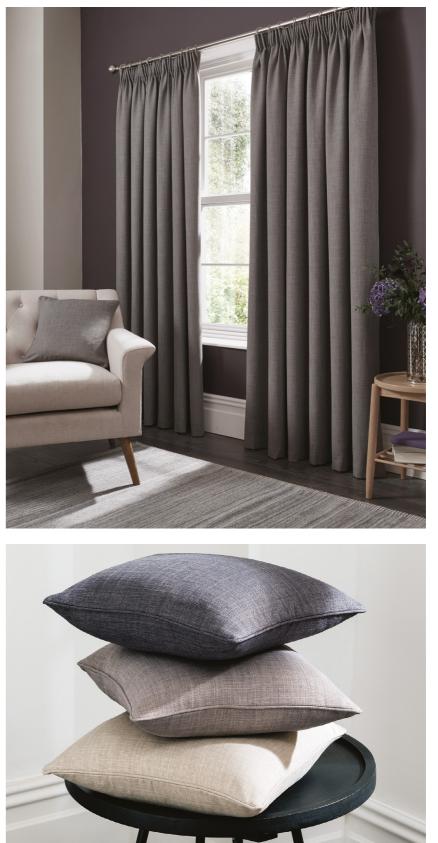

# AREZZO

The textured semi-plain chenille weave of these Arezzo curtains fills any room with their delightful lustre, ensuring your interior scheme poses a sleek contemporary vibe. Available in three stunning colourways (blush, charcoal, midnight) and all with black-out quality as standard, combine fashion and function to your interior scheme.

Arezzo cushions offer a stylish way to complete your modern interior, also available in blush, charcoal and midnight colourways.

ELBA

Elba is a textured semi-plain that is versatile and timeless, working effortlessly in any room. Complete with a choice of eyelet or pencil pleat heading and polycotton lining.