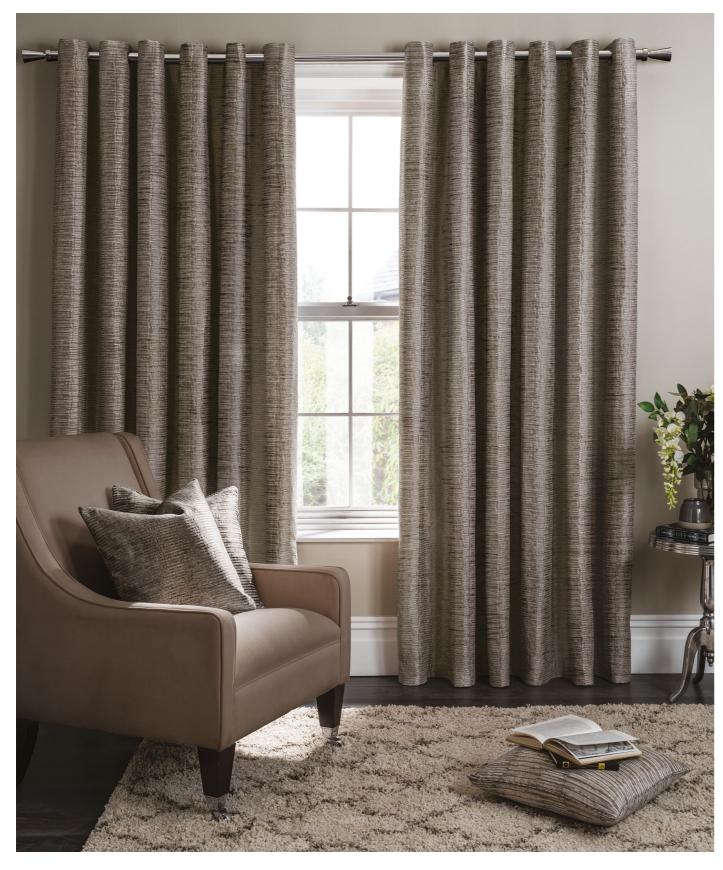

# AREZZO

The textured semi-plain chenille weave of these Arezzo curtains fills any room with their delightful lustre, ensuring your interior scheme poses a sleek contemporary vibe. Available in three stunning colourways (blush, charcoal, midnight) and all with black-out quality as standard, combine fashion and function to your interior scheme.

Arezzo cushions offer a stylish way to complete your modern interior, also available in blush, charcoal and midnight colourways.

ELBA

Elba is a textured semi-plain that is versatile and timeless, working effortlessly in any room. Complete with a choice of eyelet or pencil pleat heading and polycotton lining.