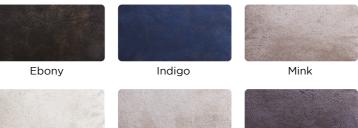

### NAVARRA

Navarra is a luxurious textured velvet, deeply embossed with metallic detailing. Both alluring and sophisticated it's a stylish velvet update. Complete with eyelets and polycotton lining. As usual with velvet, 168cm and 228cm widths have a tailored join.

Silver

Slate

Oyster