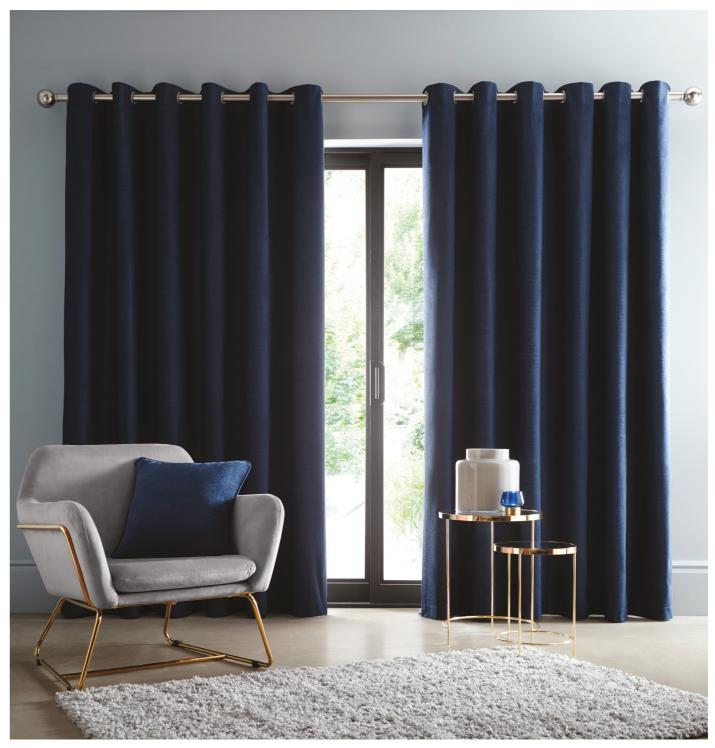

# AREZZO

The textured semi-plain chenille weave of these Arezzo curtains fills any room with their delightful lustre, ensuring your interior scheme poses a sleek contemporary vibe. Available in three stunning colourways (blush, charcoal, midnight) and all with black-out quality as standard, combine fashion and function to your interior scheme.