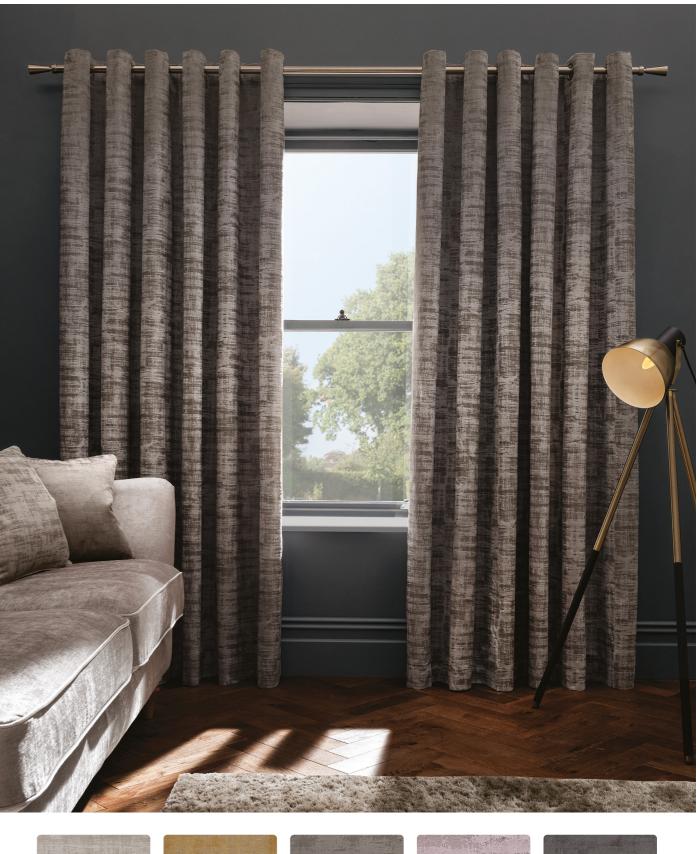

# AREZZO

The textured semi-plain chenille weave of these Arezzo curtains fills any room with their delightful lustre, ensuring your interior scheme poses a sleek contemporary vibe. Available in three stunning colourways (blush, charcoal, midnight) and all with black-out quality as standard, combine fashion and function to your interior scheme.

Arezzo cushions offer a stylish way to complete your modern interior, also available in blush, charcoal and midnight colourways.

ELBA

Elba is a textured semi-plain that is versatile and timeless, working effortlessly in any room. Complete with a choice of eyelet or pencil pleat heading and polycotton lining.