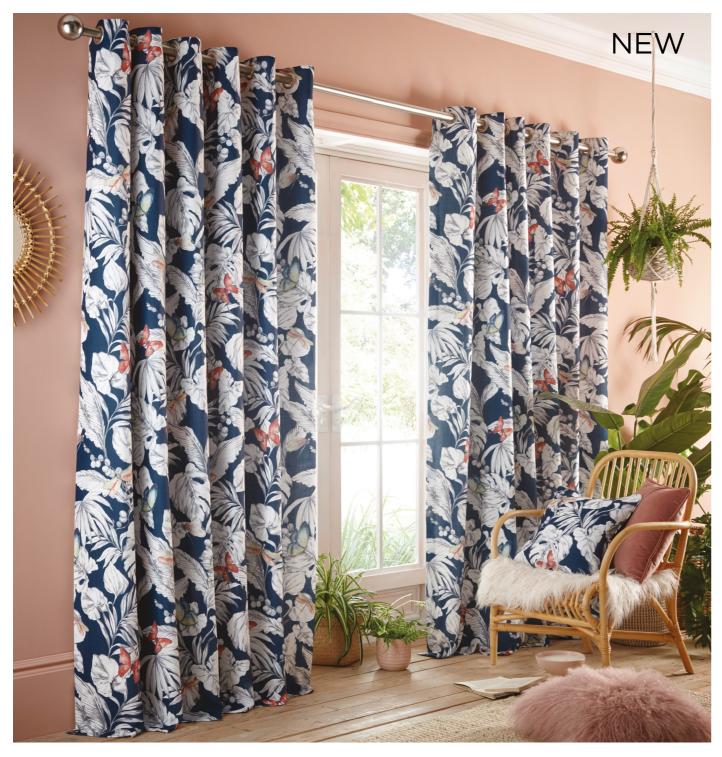

### FLUTUR

Butterflies dance across a paradise of tropical leaves. The textured ground of Flutur adds a fresh, contemporary edge to your interior. Choose Midnight for a striking statement or the delicate tones of Blush and Aqua for a tranquil ambience.