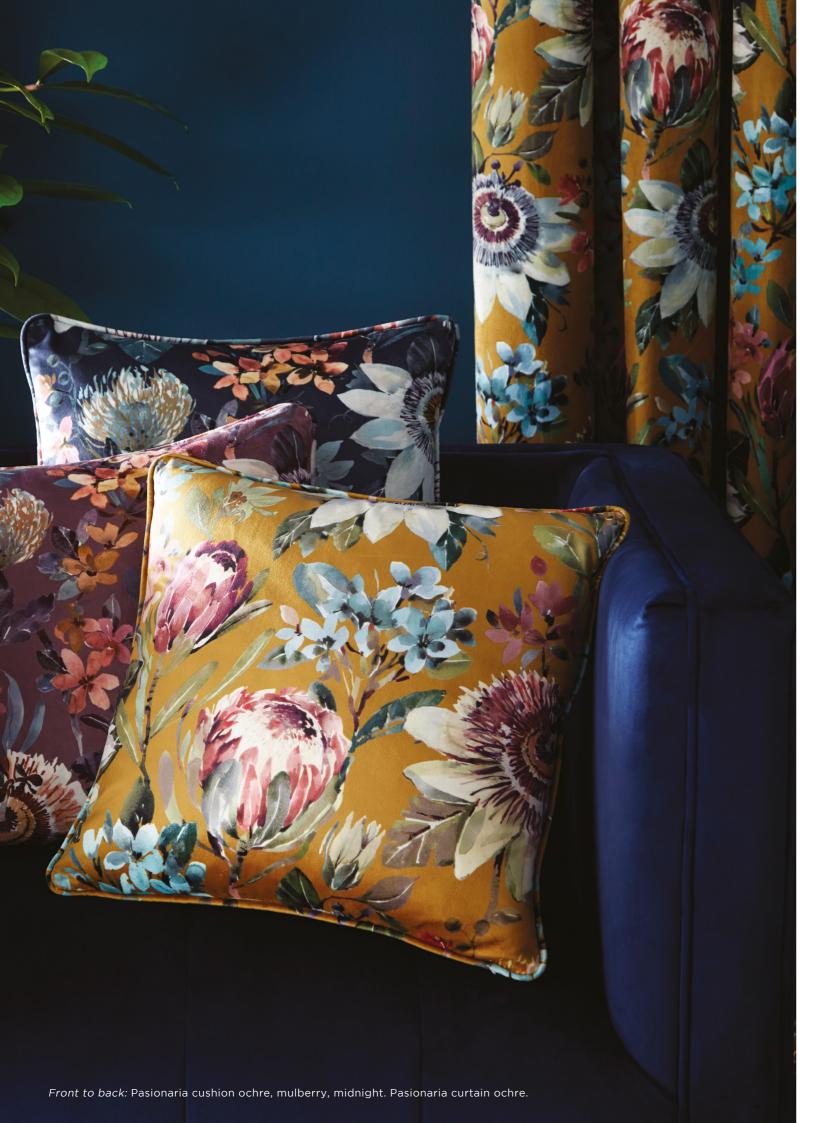

Complete the look with the coordinating Flutur cushions with piped detailing.

Top to bottom: Pasionaria cushion midnight, Flutur cushion blush, Pasionaria cushion mulberry, Flutur cushion aqua.

Pasionaria is a painterly floral trail featuring large-scale passion flower heads amid a sea of botanical blooms. This beautiful design is available in three delightful colourways, Ochre, Midnight and Mulberry, the deep jewel tones create a statement in any space.

Midnight

Mulberry

# PASIONARIA

Charcoal