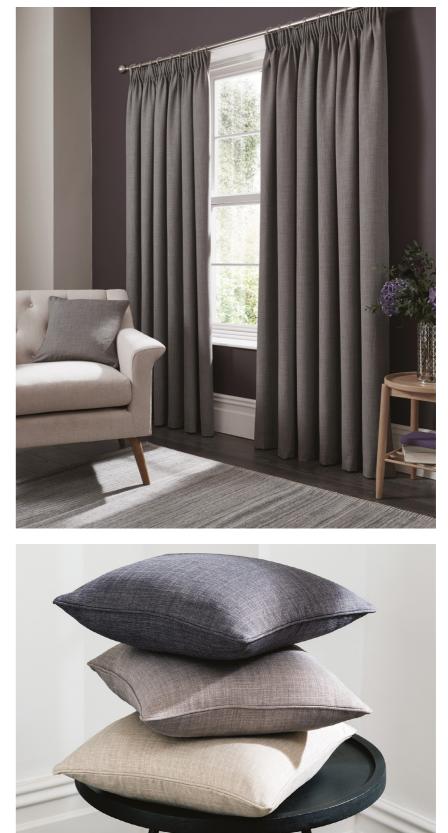

# AREZZO

The textured semi-plain chenille weave of these Arezzo curtains fills any room with their delightful lustre, ensuring your interior scheme poses a sleek contemporary vibe. Available in three stunning colourways (blush, charcoal, midnight) and all with black-out quality as standard, combine fashion and function to your interior scheme.

Arezzo cushions offer a stylish way to complete your modern interior, also available in blush, charcoal and midnight colourways.

ELBA

Elba is a textured semi-plain that is versatile and timeless, working effortlessly in any room. Complete with a choice of eyelet or pencil pleat heading and polycotton lining.