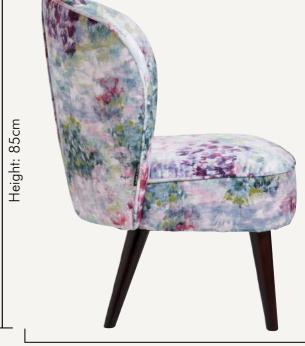

## ASCOT FIORE SLATE/AMETHYST

The Ascot chair, upholstered in Clarke & Clarke's Fiore fabric. A soft combination of slate and amethyst sit together in harmony against sleek wooden legs.

Width: 71cm

Depth: 71cm