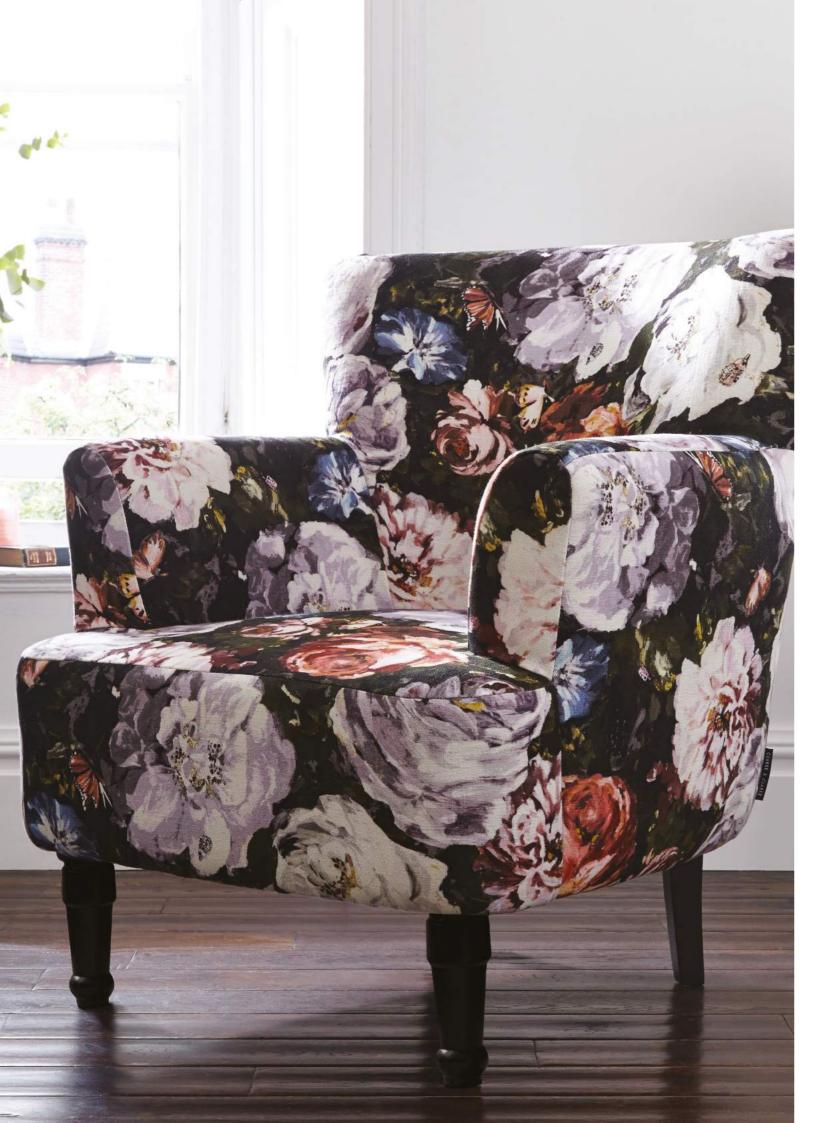

#### DALSTON FLORETTA BLUSH

Lavish florals in fashion colours make this armchair a showstopper.

The enduringly popular Clarke & Clarke Floretta print
features bouquets of hand painted florals.

NB: The pattern layout may vary between chairs. Each piece is made in UK.