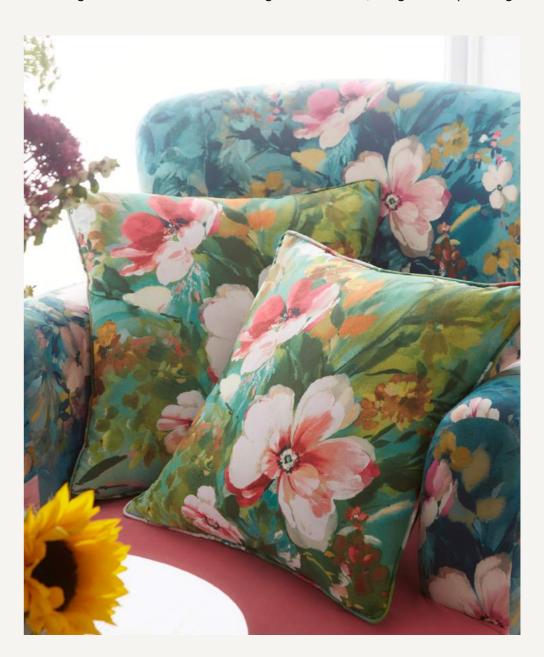

#### MEADOW

Wild peonies, poppies, daisies and chrysanthemums adorn this meadow inspired duvet set made from 100% cotton and with a contrasting plain reverse. Packaged in a coordinating fabric tote bag. Complete the look with a matching accessory cushion.

Bedding is available in the following sizes: Double, King and Super King