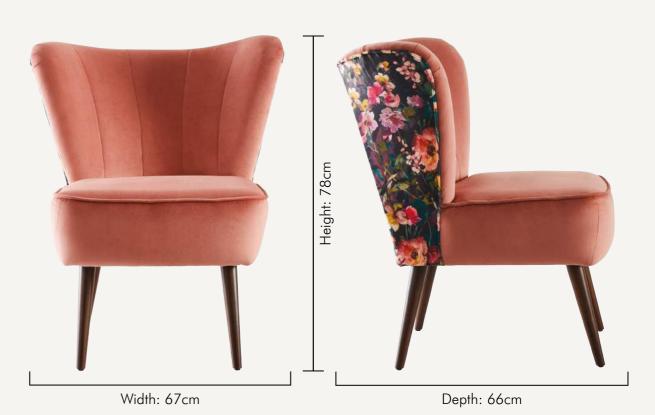

#### PRAGUE OPHELIA MULTI

With a sculpted seashell quality in the back, Prague in Ophelia and Alvar Quartz sits pretty.

The sumptuous Jacobean trail design features luxurious hand-drawn vegetation and bejewelled detailing.

NB: The pattern layout may vary between chairs. Each piece is made in UK.