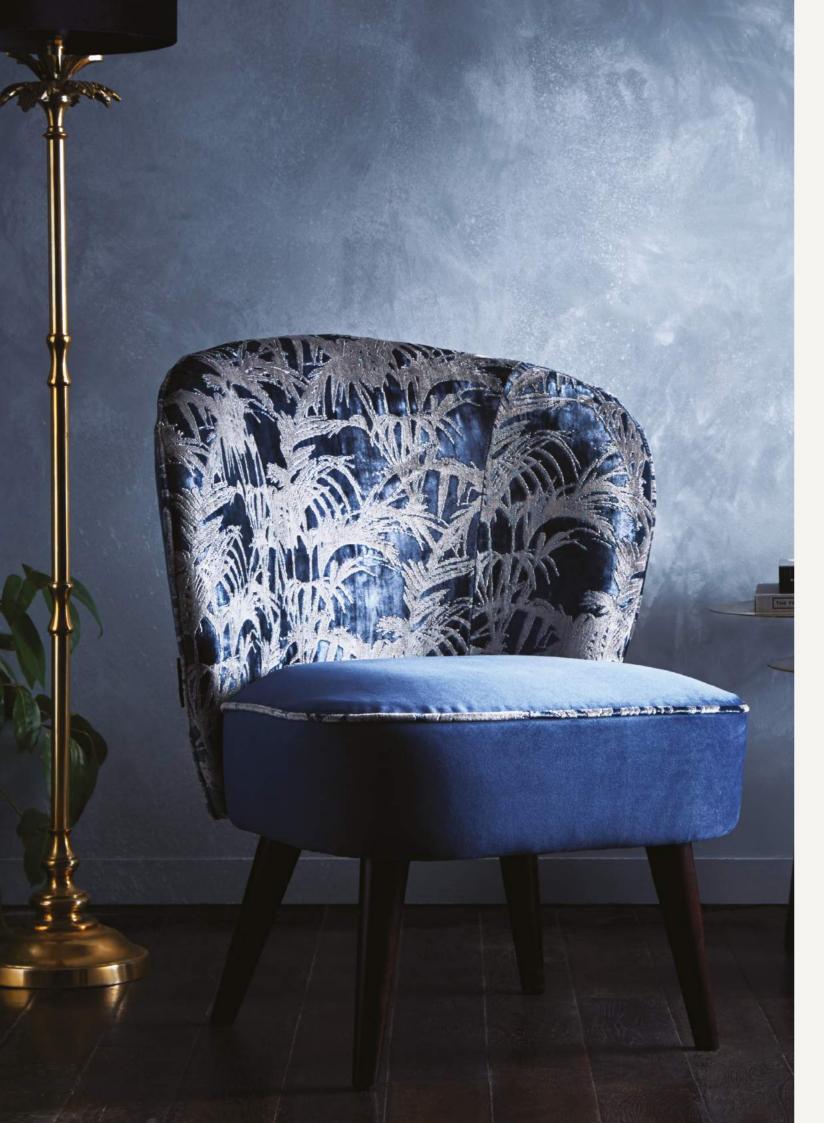

#### ELDA ACADIA MIDNIGHT

The Elda Chair has found its match in a midnight garden of Acadia. In Midnight, the palms and leaves reflect a negative reflection of the print, flecked with deep orange and softer green butterflies, giving a botanical feel to this elegantly formed chair.

NB: The pattern layout may vary between chairs. Each piece is made in UK.