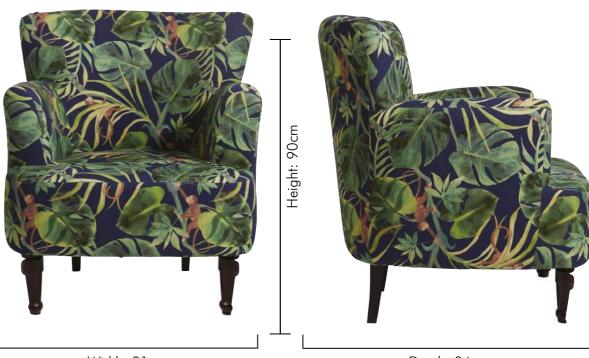

## DALSTON MONKEY BUSINESS INDIGO

Palm leaves and tropical vines are the setting for these mischievous monkeys.

This striking armchair is upholstered in the statement

Clarke & Clarke Monkey Business print in indigo.

Width: 81cm

Depth: 84cm

NB: The pattern layout may vary between chairs. Each piece is made in UK.