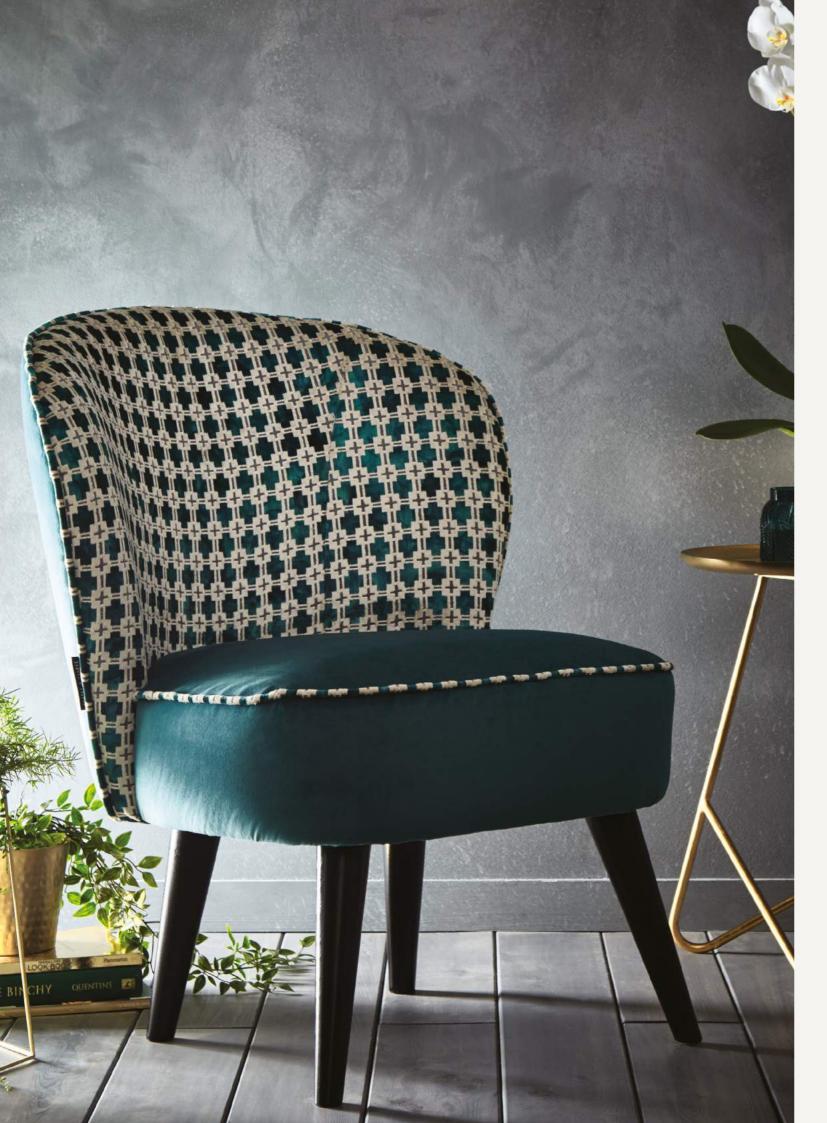

#### ASCOT MAUI KINGFISHER

The contemporary Ascot chair upholstered in plush Maui and teal velvet adds an oppulent addition to your interior.

NB: The pattern layout may vary between chairs.

Each piece is made in UK.