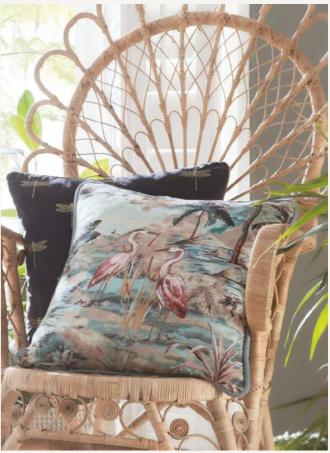

#### HABITAT

Introduce a tropical feel into your bedroom with the serene scene of Habitat, featuring elegant flamingos, gently swaying bulrushes and towering palm trees.

Pair with the coordinating Habitat cushion and embroidered

Azure cushion to complete the look.