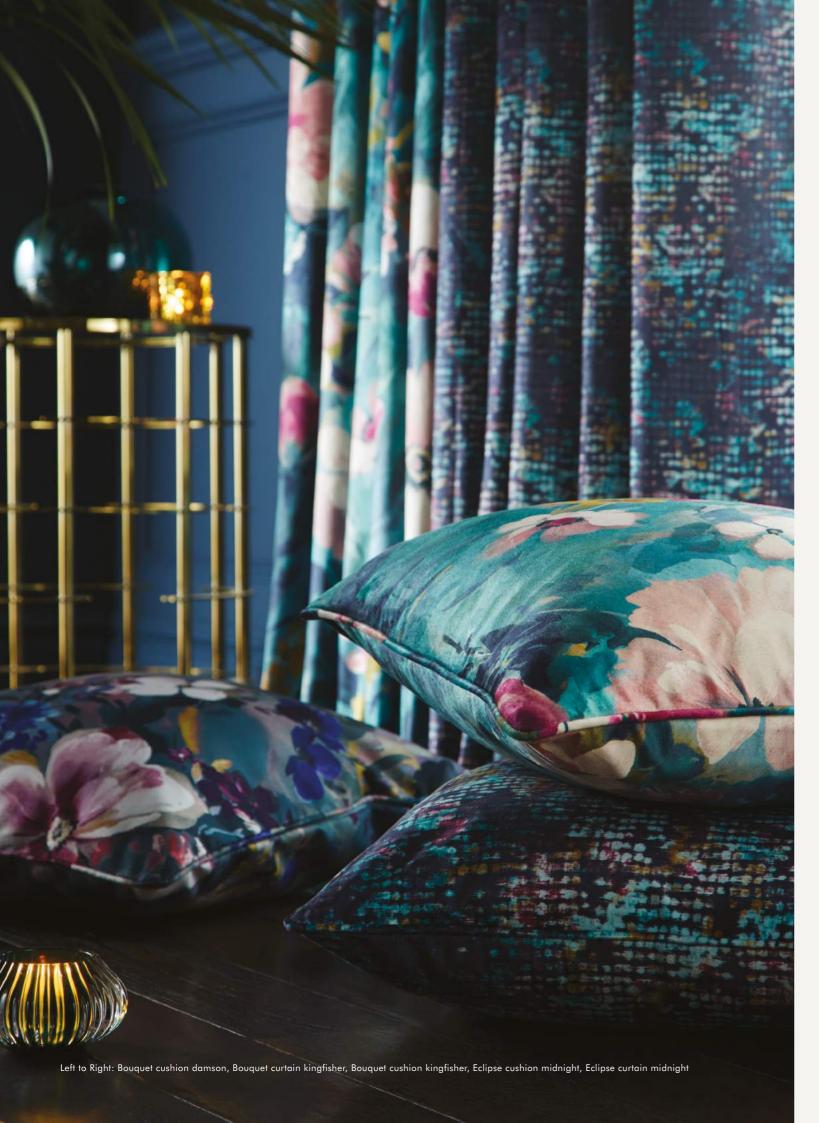

#### BOUQUET

Bouquet takes florals to new jewel heights. Dense and rich in colour, the bold Kingfisher colourway is printed onto luxurious velvet. Muted in a wash of grey yet opulent and beguiling, the Damson colourway is printed onto a textured dry handle base.

KINGFISHER

#### **ECLIPSE**

Eclipse is a spirited moment of colour in a dark midnight sky.

The design plays on distorted pixels that take the palette of blues,
burnt oranges and pops of cherry to new dimensions.

A white polycotton lining finishes the curtains.