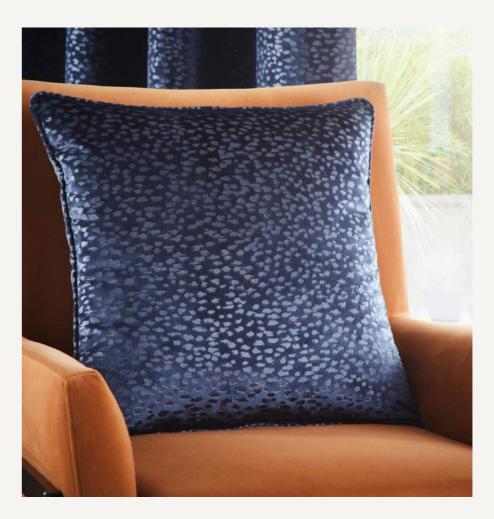

#### VIENNA

Vienna is a versatile semi plain velvet curtain with abstract emboss detail.

Lined with cream polycotton and finished with silver satin eyelet header, it's packaged in a coordinating fabric tote bag.

Complete the look with a matching accessory cushion.

MIDNIGHT

STONE

PEACOCK