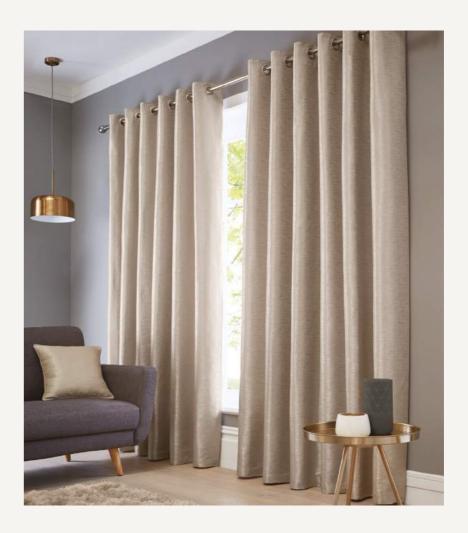

#### COMO

These luxurious woven Como curtains featuring a modern geometric pattern will bring a touch of sophistication and glamour to your home. Available in three elegant colourways:

Ink, Pewter and Silver. Lined with polycotton and available in a range of sizes.

Complete the look with a matching Como cushion.

STUDIO