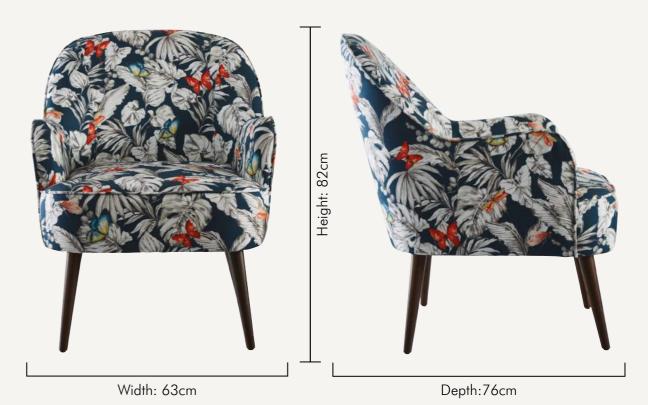

## DALSTON MONKEY BUSINESS INDIGO

Palm leaves and tropical vines are the setting for these mischievous monkeys.

This striking armchair is upholstered in the statement

Clarke & Clarke Monkey Business print in indigo.

Width: 81cm

Depth: 84cm

NB: The pattern layout may vary between chairs. Each piece is made in UK.