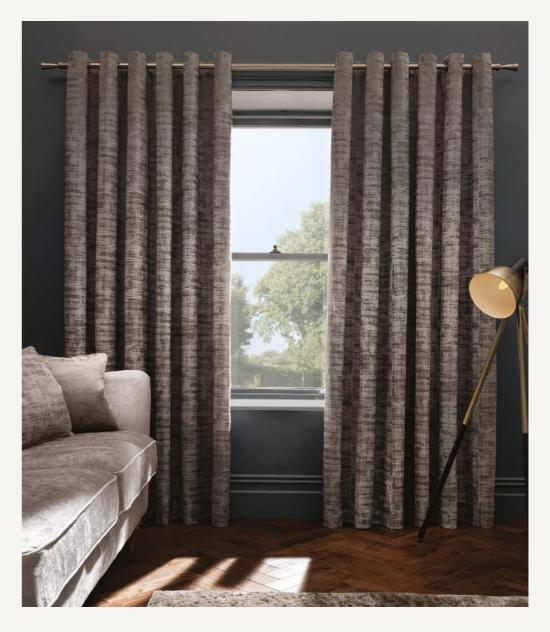

# CURTAIN EDIT

#### COMO

These luxurious woven Como curtains featuring a modern geometric pattern will bring a touch of sophistication and glamour to your home. Available in three elegant colourways:

Ink, Pewter and Silver. Lined with polycotton and available in a range of sizes.

Complete the look with a matching Como cushion.

STUDIO