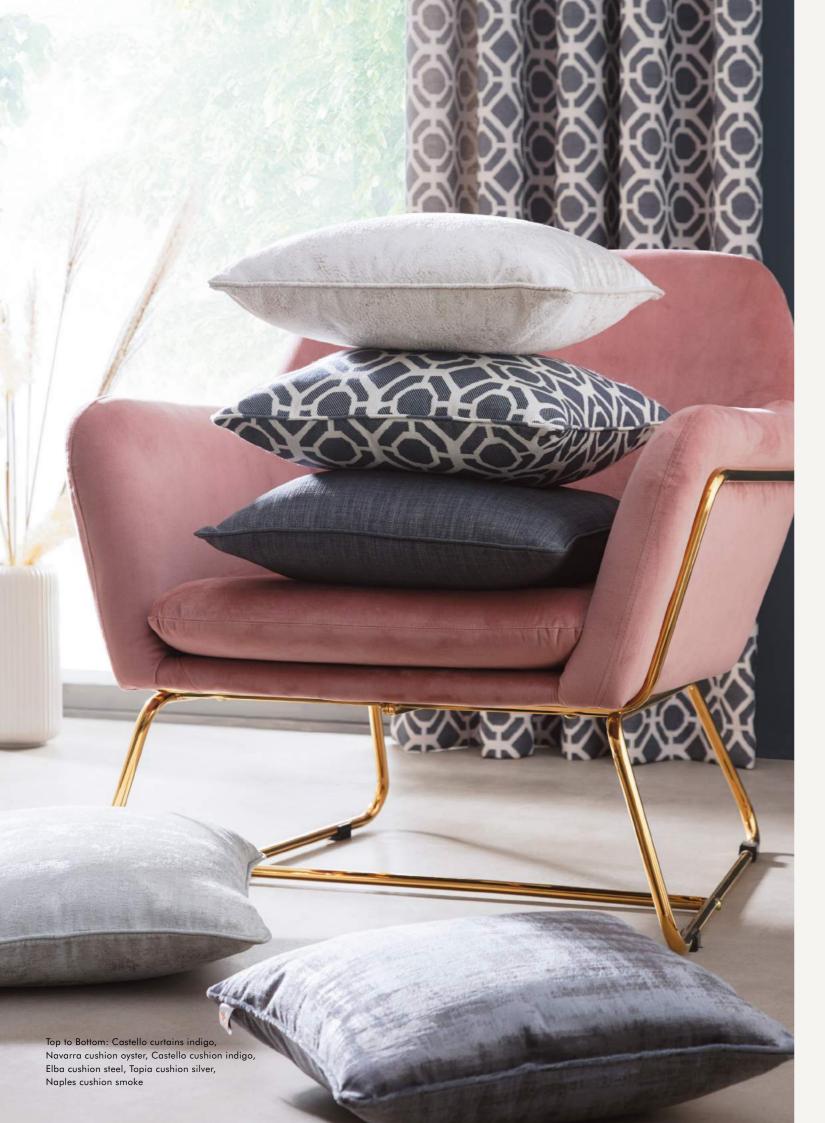

#### CASTELLO

Castello is a classic geometric jacquard that makes a statement, a fabulous addition to your modern living space.

Complete with eyelets and polycotton lining.

MUSHROOM

INDIGO

CHARCOAL

#### NAVARRA

Navarra is a luxurious textured velvet, deeply embossed with metallic detailing.

Both alluring and sophisticated, it's a stylish velvet update. Complete with eyelets and polycotton lining.

As usual with velvet, 168cm and 228cm widths have a tailored join.

#### NAPLES

Naples is a sumptuous and stylish embossed velvet that shimmers beautifully in the light.

A glamourous and sophisticated addition to any home. Complete with eyelets and polycotton lining.

As usual with velvet, 168cm and 228cm widths have a tailored join.