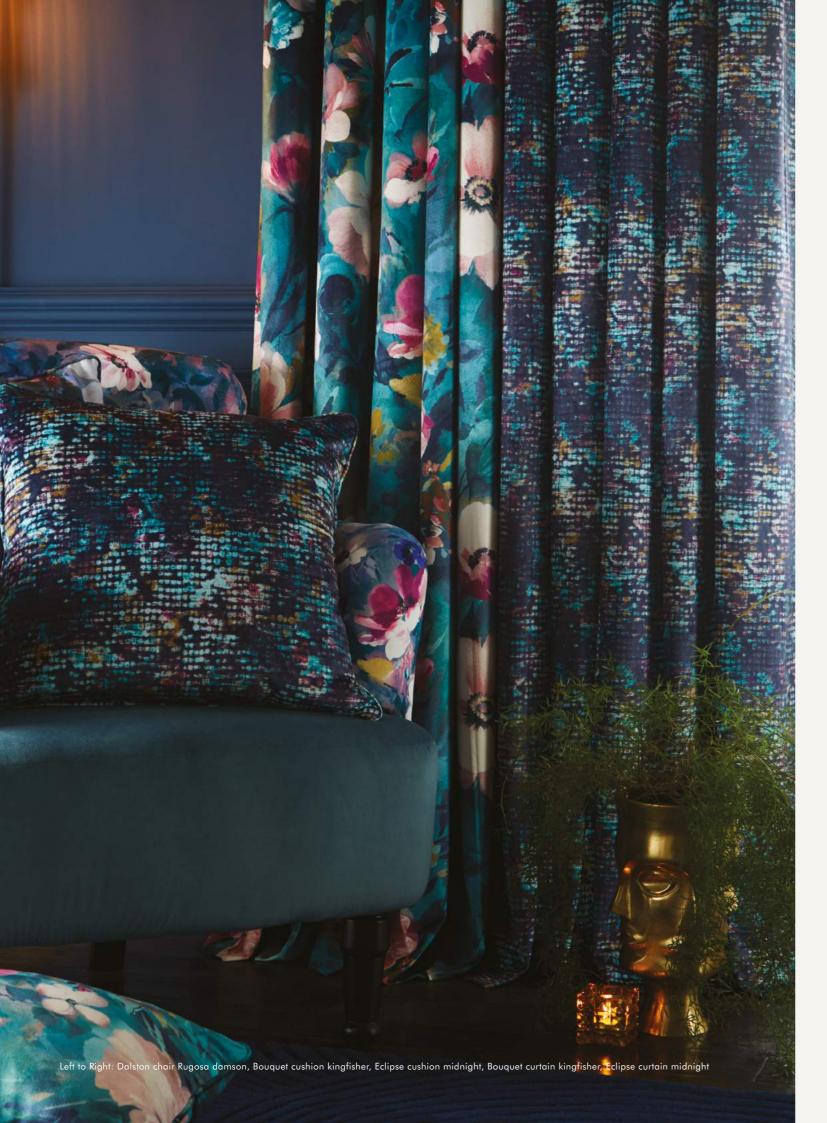

#### BOUQUET

Bouquet takes florals to new jewel heights. Dense and rich in colour, the bold Kingfisher colourway is printed onto luxurious velvet. Muted in a wash of grey yet opulent and beguiling, the Damson colourway is printed onto a textured dry handle base.

#### **ECLIPSE**

Eclipse is a spirited moment of colour in a dark midnight sky.

The design plays on distorted pixels that take the palette of blues,
burnt oranges and pops of cherry to new dimensions.

A white polycotton lining finishes the curtains.