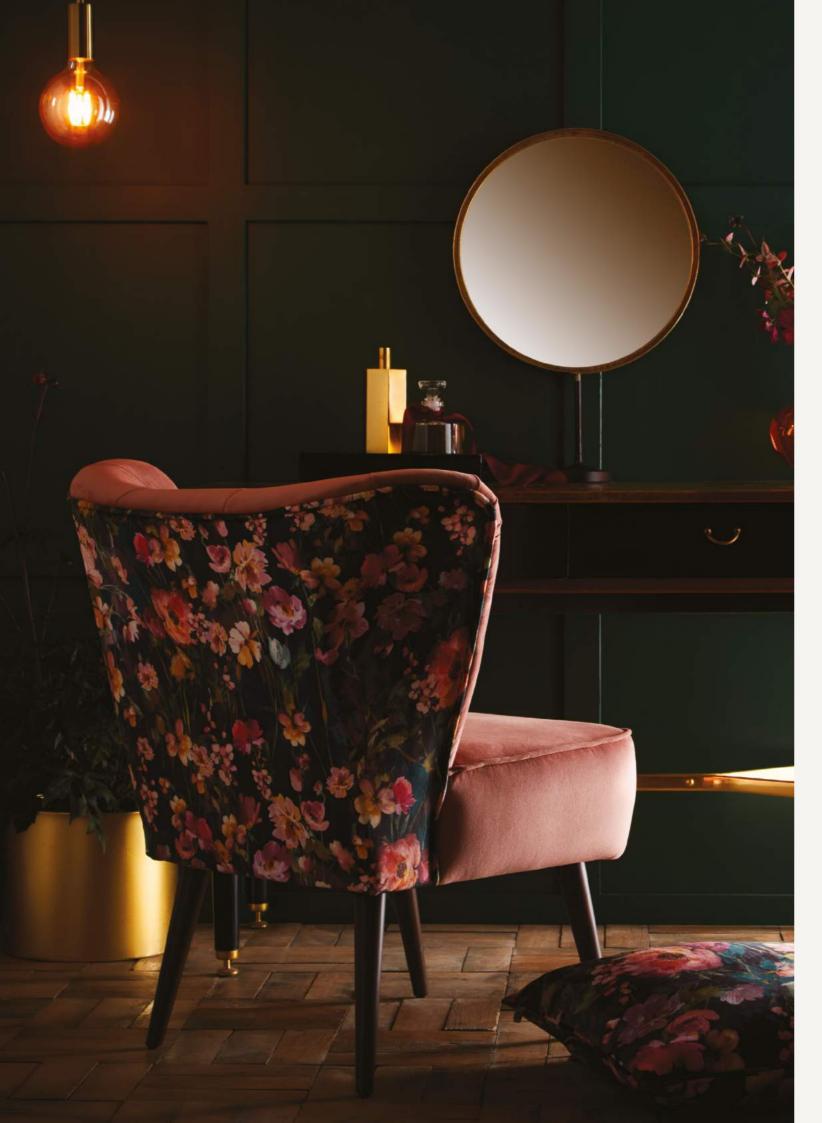

## SEVILLE WILD MEADOW NOIR

Pairing beautifully with Alvar rose velvet, Wild Meadow adorns the back of this delightful chair, featuring wild peonies, poppies, daisies, and chrysanthemums in a dramatic noir colourway.

NB: The pattern layout may vary between chairs. Each piece is made in UK.