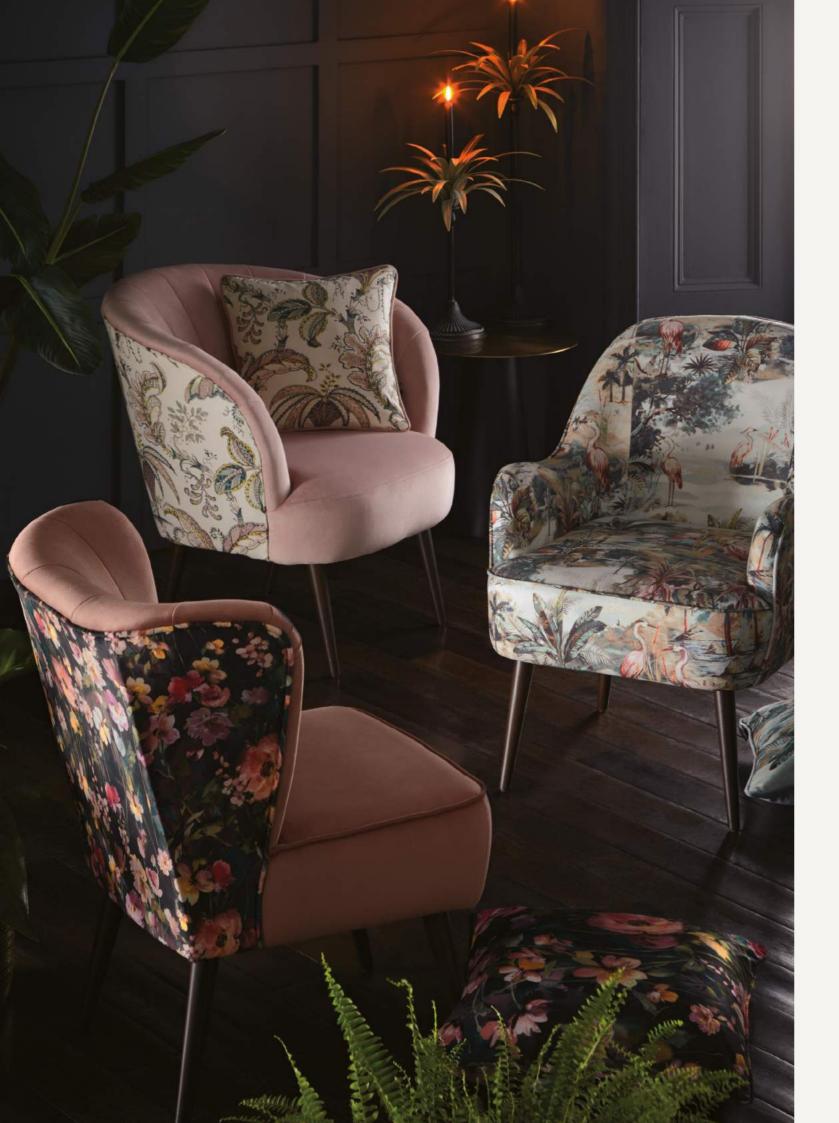

#### ELDA ACADIA MIDNIGHT

The Elda Chair has found its match in a midnight garden of Acadia. In Midnight, the palms and leaves reflect a negative reflection of the print, flecked with deep orange and softer green butterflies, giving a botanical feel to this elegantly formed chair.

NB: The pattern layout may vary between chairs. Each piece is made in UK.

#### ELDA HABITAT MINERAL

Elda, upholstered in Habitat is a wondrous scene shot through the reeds of a lake, softly highlighting the pink hue of flamingos through a Mineral lens.

NB: The pattern layout may vary between chairs. Each piece is made in UK.