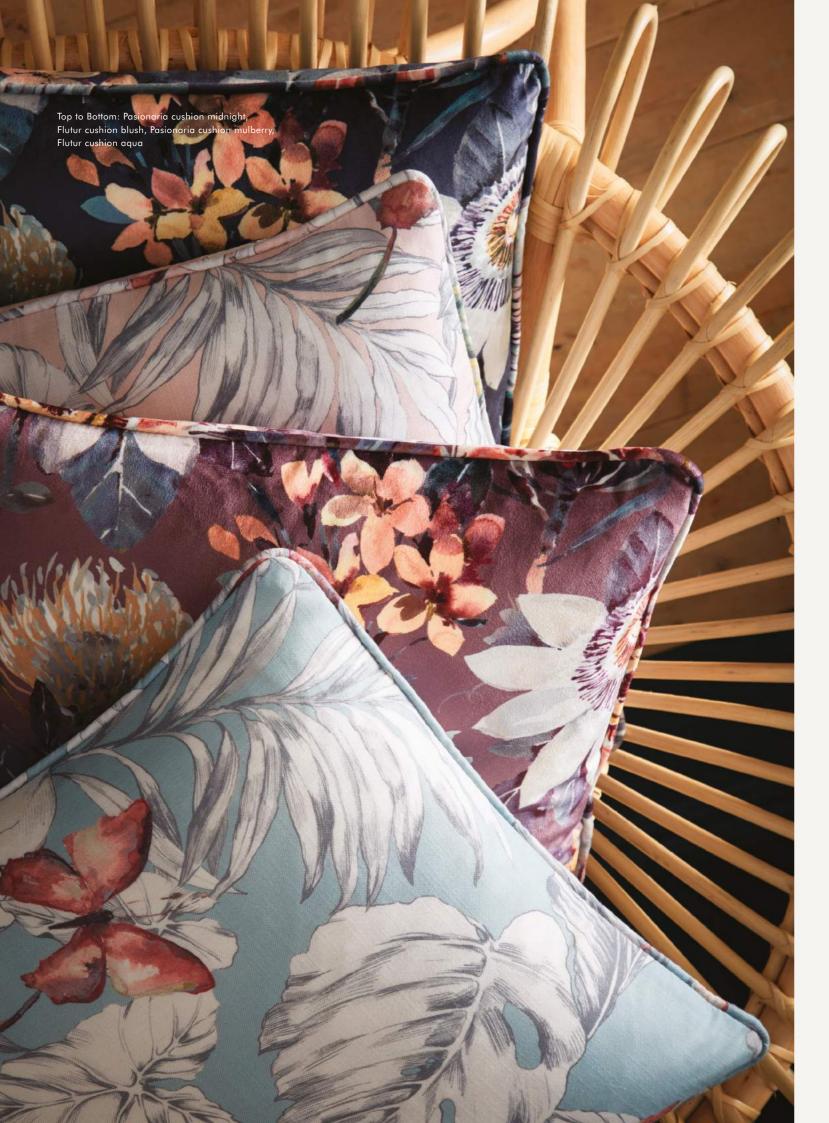

#### PASIONARIA

Pasionaria is a painterly floral trail featuring large-scale passion flower heads amid a sea of botanical blooms. This beautiful design is available in three delightful colourways, Ochre, Midnight and Mulberry, the deep jewel tones create a statement in any space.

#### FLUTUR

Butterflies dance across a paradise of tropical leaves. The textured ground of Flutur adds a fresh, contemporary edge to your interior. Choose Midnight for a striking statement or the delicate tones of Blush and Aqua for a tranquil ambience.

Complete the look with the coordinating Flutur cushions with piped detailing.