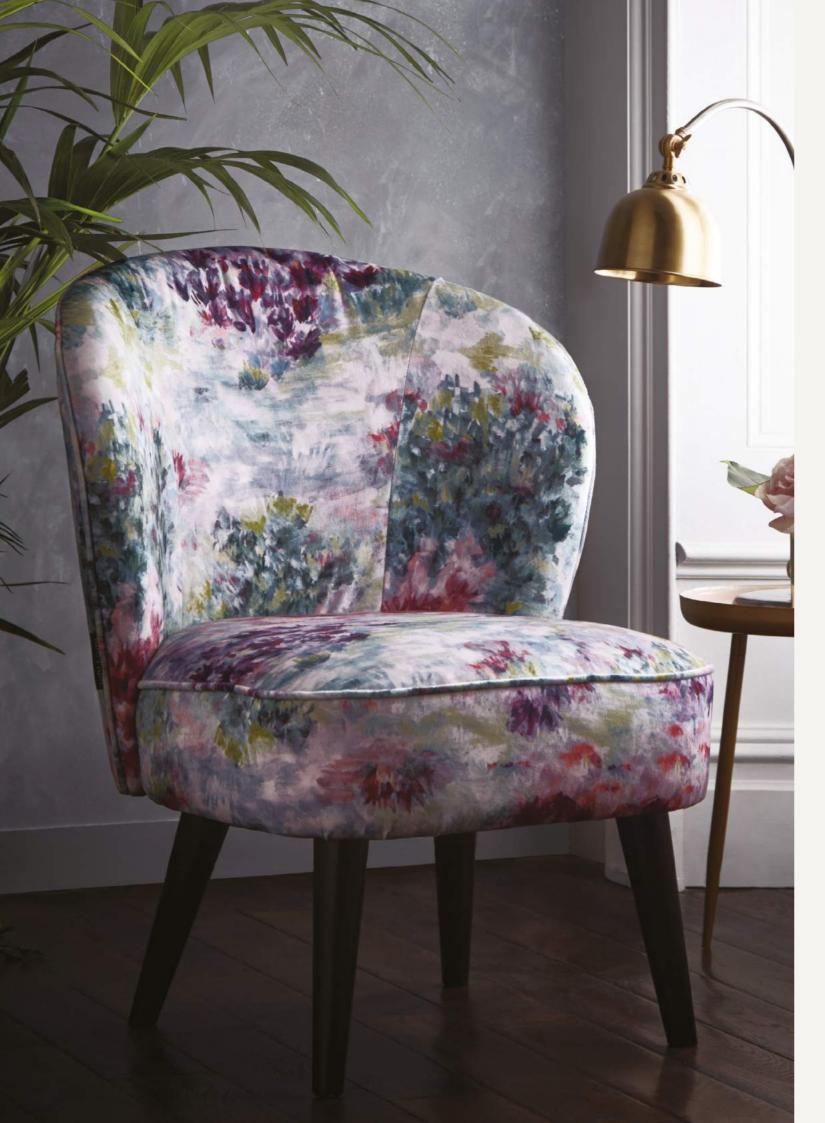

## LEXI FIORE MINERAL

The beautiful impressionist florals of Fiore featured on an elegant curved shape, adds both comfort and style.

NB: The pattern layout may vary between chairs.

Each piece is made in UK.