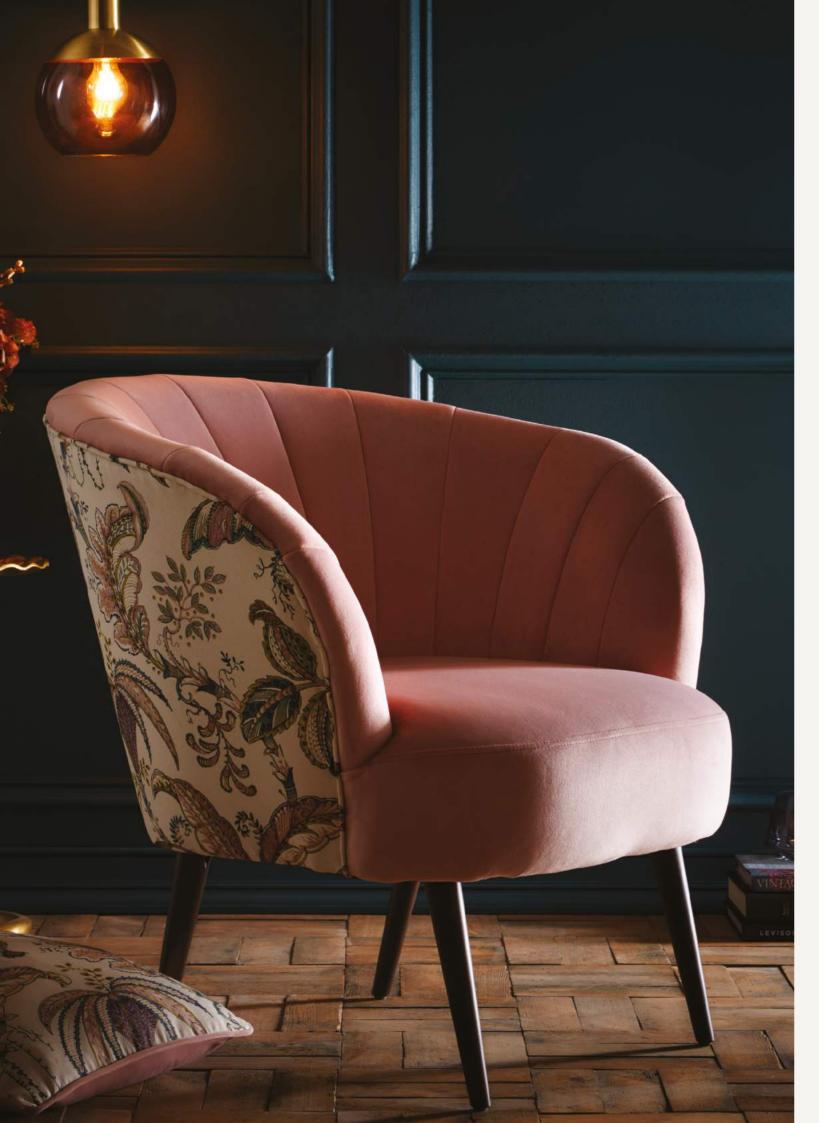

#### PRAGUE OPHELIA MULTI

With a sculpted seashell quality in the back, Prague in Ophelia and Alvar Quartz sits pretty.

The sumptuous Jacobean trail design features luxurious hand-drawn vegetation and bejewelled detailing.

NB: The pattern layout may vary between chairs. Each piece is made in UK.