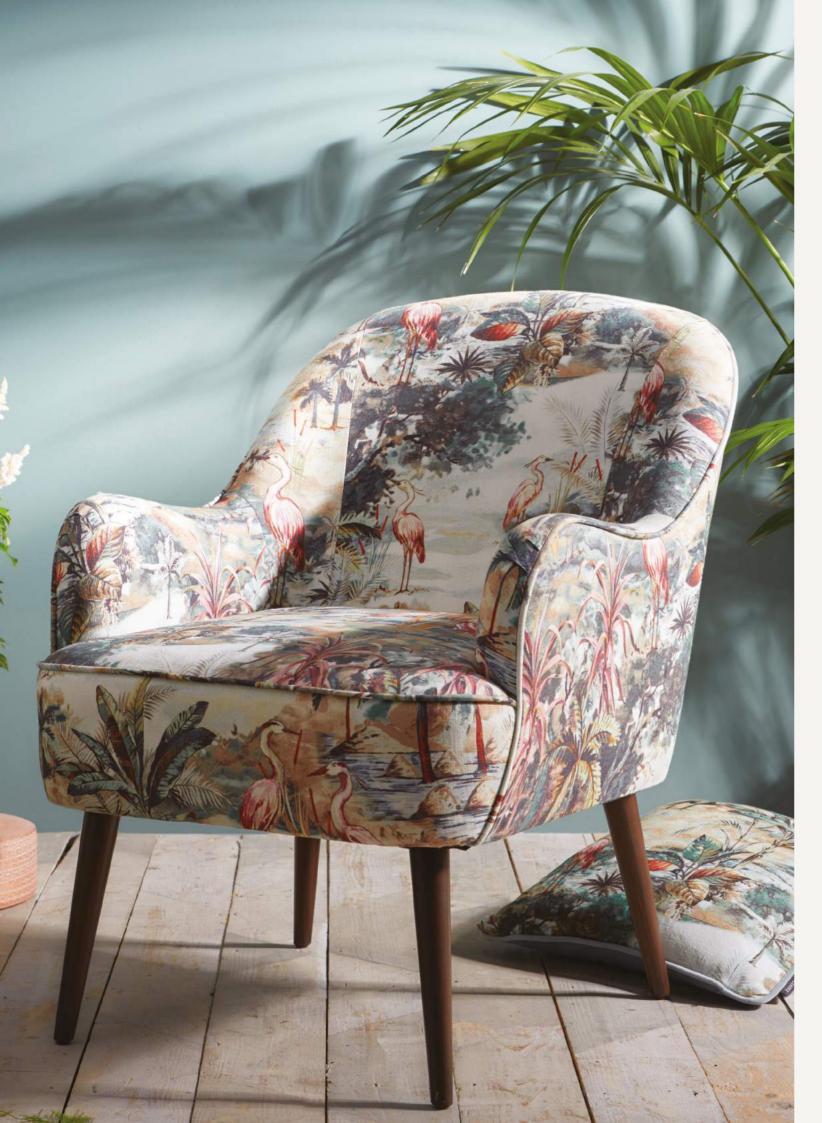

#### ELDA HABITAT MINERAL

Elda, upholstered in Habitat is a wondrous scene shot through the reeds of a lake, softly highlighting the pink hue of flamingos through a Mineral lens.

NB: The pattern layout may vary between chairs. Each piece is made in UK.