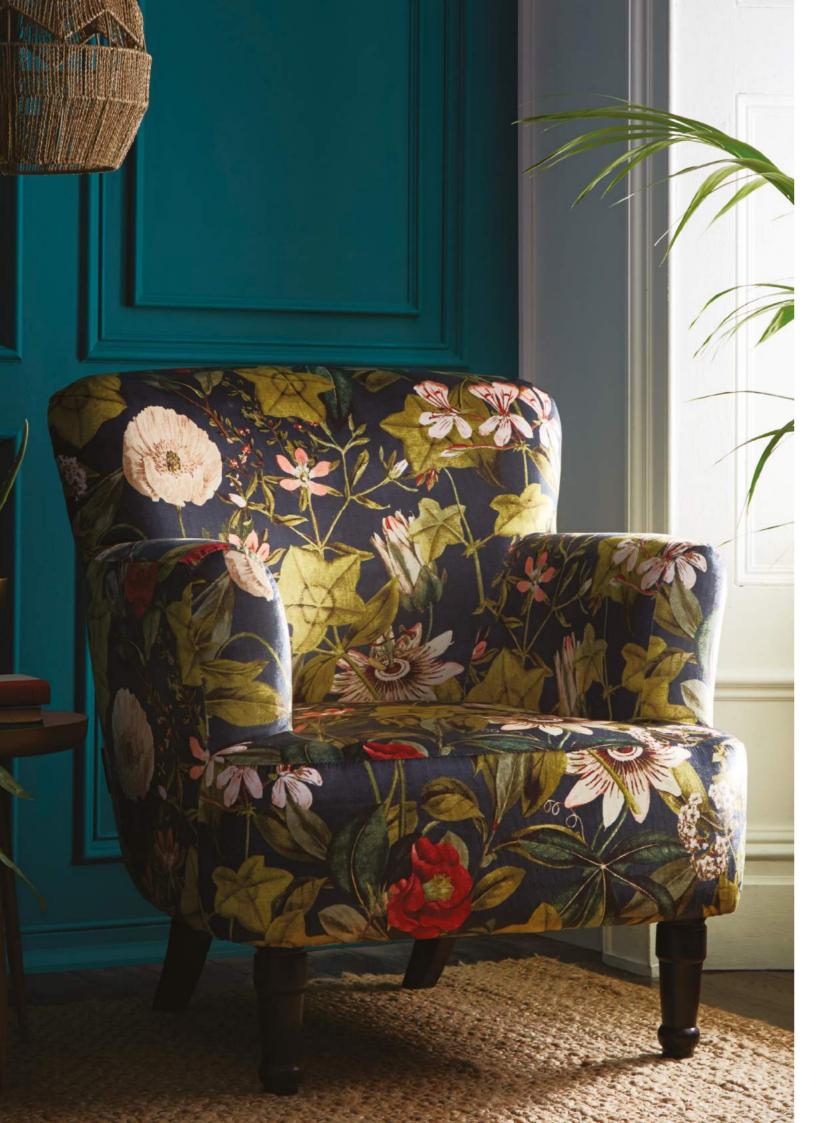

## SEVILLE CAMILE MIDNIGHT

Seville in Camile Midnight and Alvar Navy is a two-tone inky-coloured dream.

Depicting distorted florals, the beauty of Camile on the back draws the eye

NB: The pattern layout may vary between chairs. Each piece is made in UK.