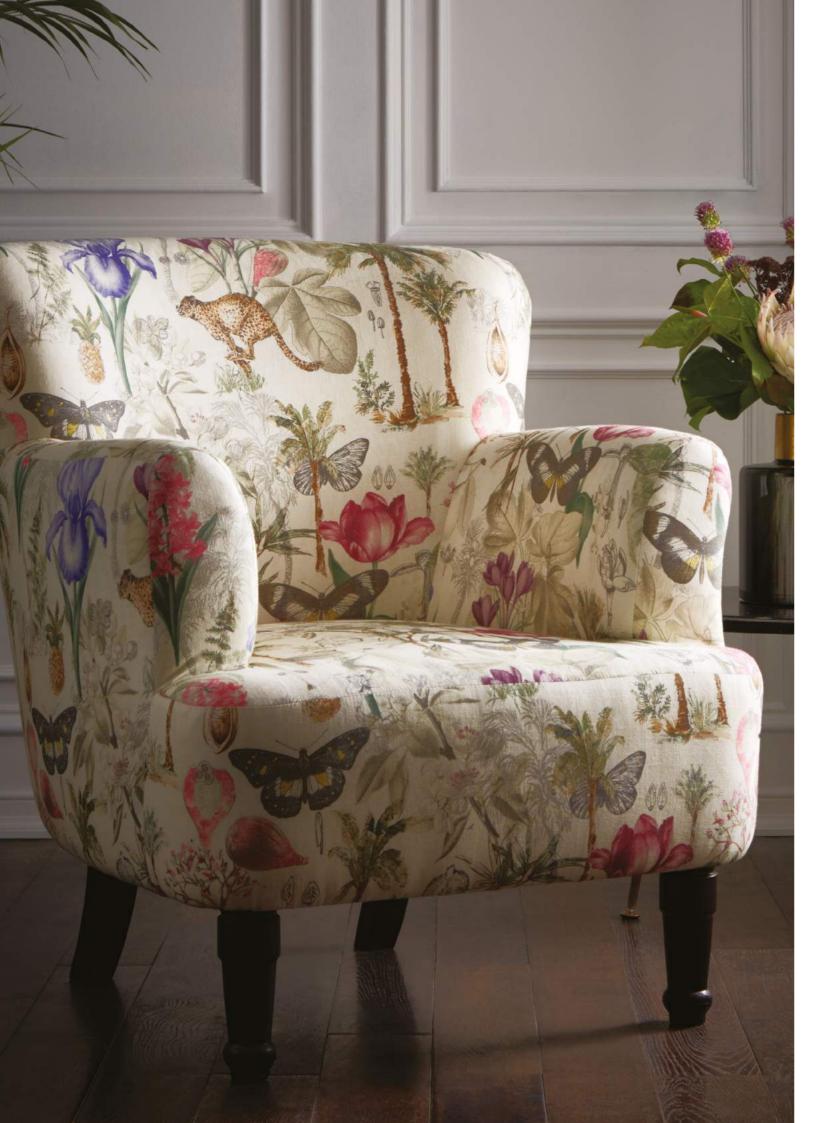

## DALSTON BOTANY SUMMER

The intricate illustrative design of Botany provides an inviting escape into an exotic realm. With butterflies fluttering among palms and tropical flowers, this Daslton chair breathes life into any room it sits in.