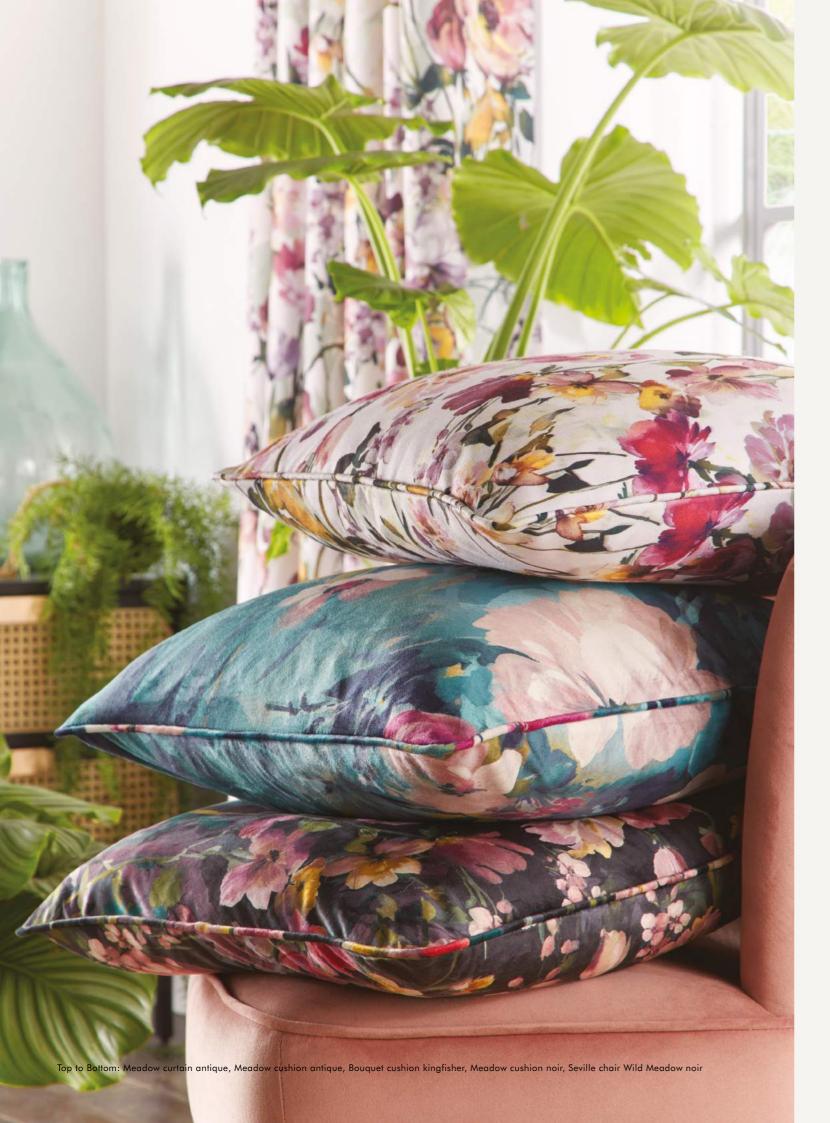

#### MEADOW

Wild peonies, poppies, daisies and chrysanthemums adorn this meadow inspired duvet set made from 100% cotton and with a contrasting plain reverse. Packaged in a coordinating fabric tote bag. Complete the look with a matching accessory cushion.

#### BOUQUET

Bouquet takes florals to new jewel heights. Dense and rich in colour, the bold Kingfisher colourway is printed onto luxurious velvet. Muted in a wash of grey yet opulent and beguiling, the Damson colourway is printed onto a textured dry handle base.

#### MEADOW

Meadow highlights an expressive interpretation of meadow flowers, including wild peonies, poppies, daisies and chrysanthemums. Printed onto a textured ground, Antique features painterly blooms in dusty rose and soft magenta against a neutral ground. The decadent tone of Noir creates an impactful look, printed onto velvet, complete with a white polycotton lining.