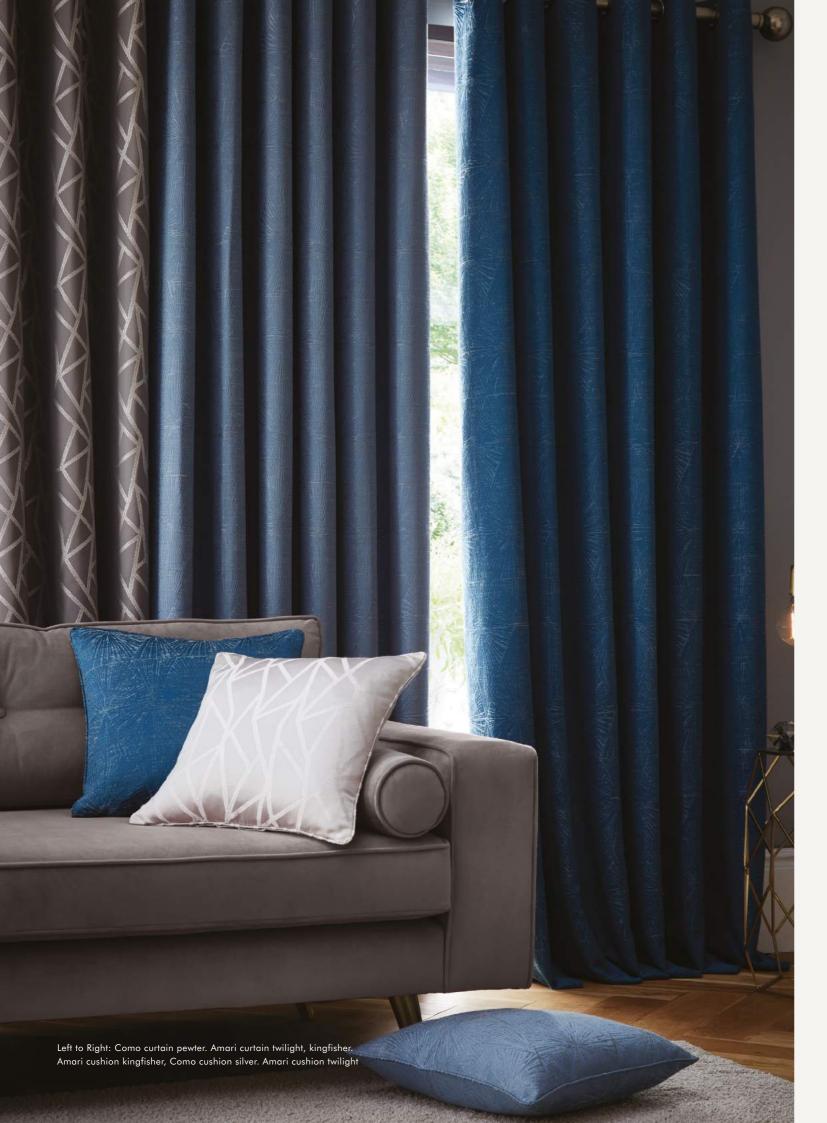

#### COMO

These luxurious woven Como curtains featuring a modern geometric pattern will bring a touch of sophistication and glamour to your home. Available in three elegant colourways:

Ink, Pewter and Silver. Lined with polycotton and available in a range of sizes.

Complete the look with a matching Como cushion.

STUDIO

#### AMARI

This stylish and contemporary woven geometric curtain is available in three stunning colourways and range of sizes.

Pair with the Amari cushion for an elevated look.

BLUSH

TWLIGHT

KINGFISHER