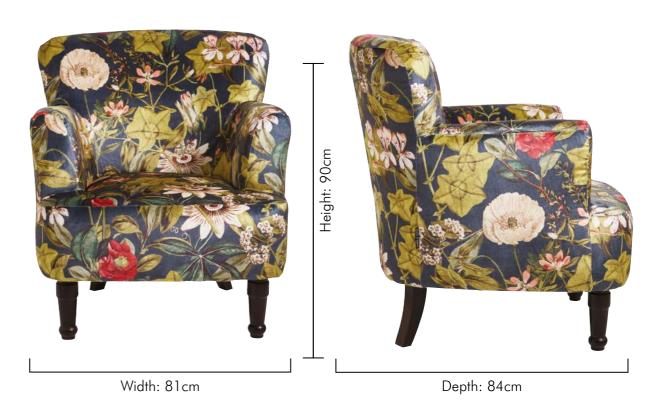

## SEVILLE CAMILE MIDNIGHT

Seville in Camile Midnight and Alvar Navy is a two-tone inky-coloured dream.

Depicting distorted florals, the beauty of Camile on the back draws the eye

NB: The pattern layout may vary between chairs. Each piece is made in UK.