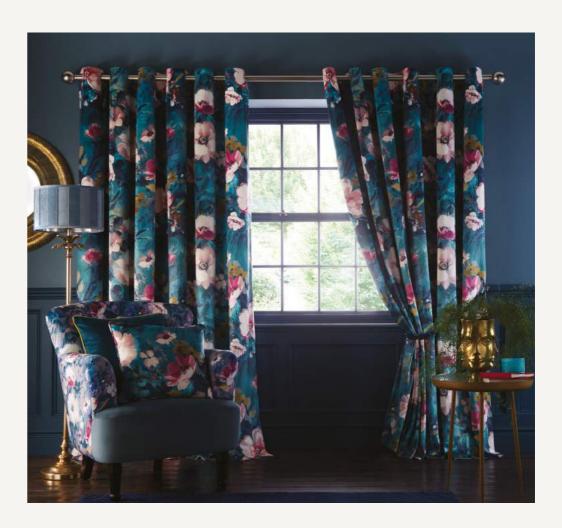

#### BOUQUET

Bouquet takes florals to new jewel heights. Dense and rich in colour, the bold Kingfisher colourway is printed onto luxurious velvet. Muted in a wash of grey yet opulent and beguiling, the Damson colourway is printed onto a textured dry handle base.

KINGFISHER