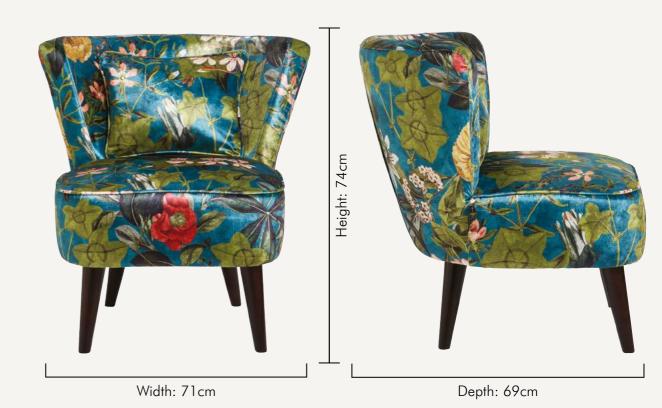

#### ELDA ACADIA MIDNIGHT

The Elda Chair has found its match in a midnight garden of Acadia. In Midnight, the palms and leaves reflect a negative reflection of the print, flecked with deep orange and softer green butterflies, giving a botanical feel to this elegantly formed chair.

NB: The pattern layout may vary between chairs. Each piece is made in UK.