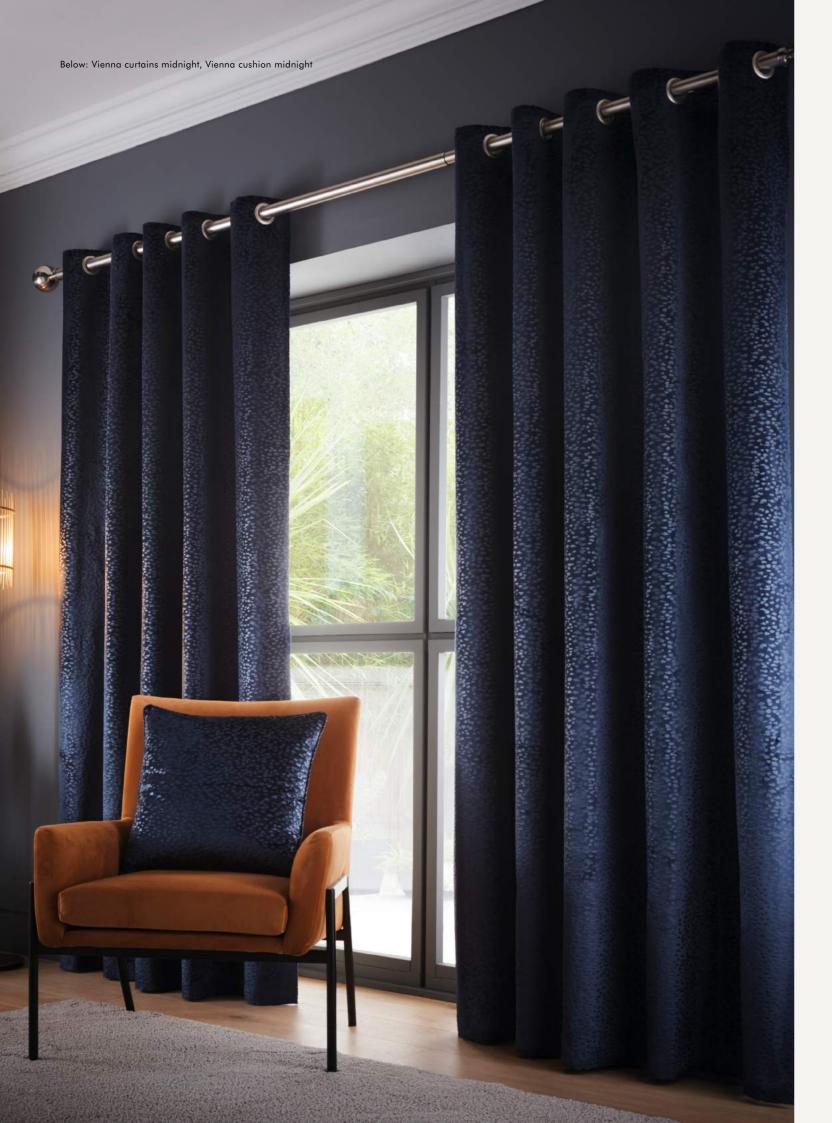

#### VIENNA

Vienna is a versatile semi plain velvet curtain with abstract emboss detail.

Lined with cream polycotton and finished with silver satin eyelet header, it's packaged in a coordinating fabric tote bag.

Complete the look with a matching accessory cushion.

MIDNIGHT

STONE

PEACOCK