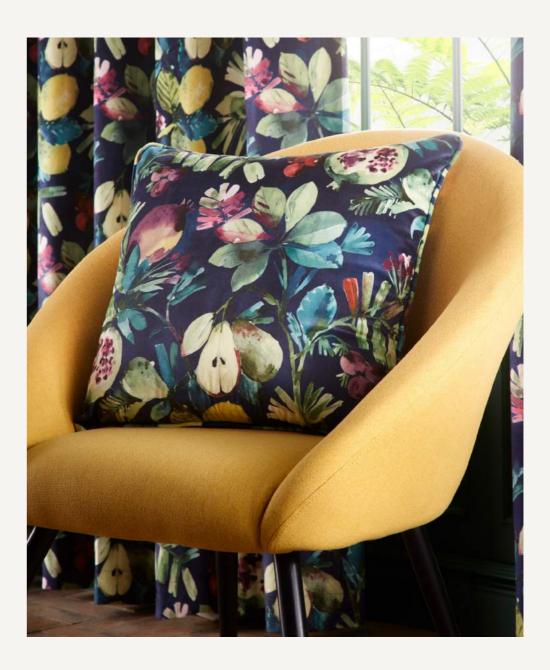

#### COPENHAGEN

Printed on beautifully soft velvet, Copenhagen is a contemporary design of colourful summer fruits. With eyelet header and cream polycotton lining, these readymade curtains are packaged in a matching fabric tote bag.

A coordinating accessory cushion completes the look.