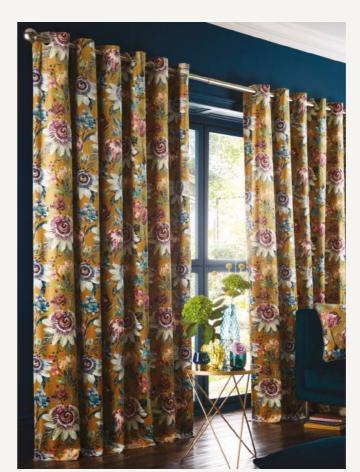

#### PASIONARIA

Pasionaria is a painterly floral trail featuring large-scale passion flower heads amid a sea of botanical blooms. This beautiful design is available in three delightful colourways, Ochre, Midnight and Mulberry, the deep jewel tones create a statement in any space.

OCHRE

MIDNIGHT

MULBERRY