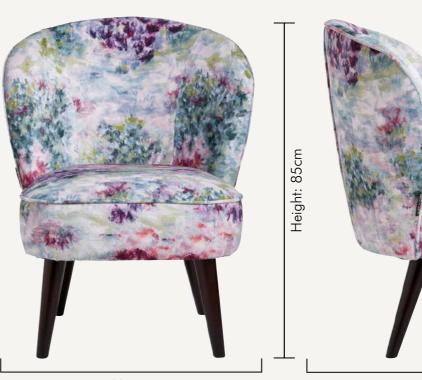

## ASCOT FIORE SLATE/AMETHYST

The Ascot chair, upholstered in Clarke & Clarke's Fiore fabric. A soft combination of slate and amethyst sit together in harmony against sleek wooden legs.

Width: 71cm

Depth: 71cm