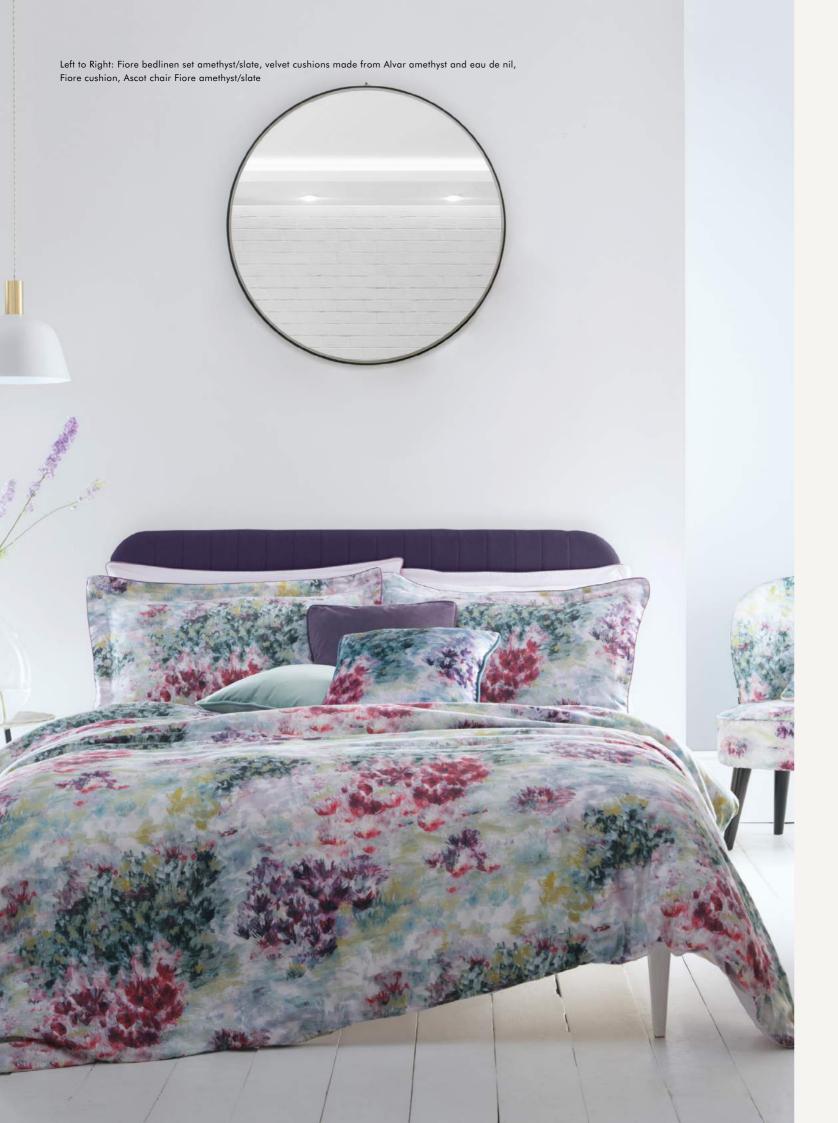

#### FIORE

With soft hues articulated in a soothingly painterly style,
Fiore promises to provide a restful bed of flowers. The 200 thread count
cotton bedlinen pairs perfectly with accompanying Fiore piped sumptuous
velvet cushion, to add refinement to any bedroom.

## ASCOT FIORE SLATE/AMETHYST

The Ascot chair, upholstered in Clarke & Clarke's Fiore fabric. A soft combination of slate and amethyst sit together in harmony against sleek wooden legs.

Width: 71cm

Depth: 71cm