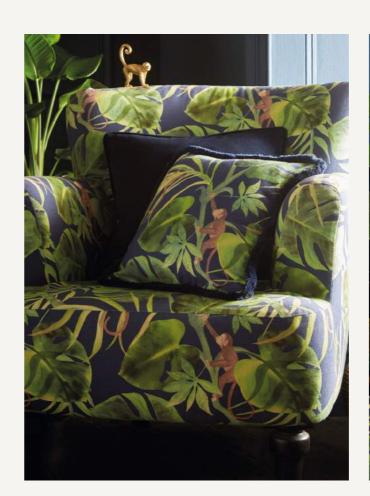

## DALSTON MONKEY BUSINESS INDIGO

Palm leaves and tropical vines are the setting for these mischievous monkeys.

This striking armchair is upholstered in the statement

Clarke & Clarke Monkey Business print in indigo.

Width: 81cm

Depth: 84cm

NB: The pattern layout may vary between chairs. Each piece is made in UK.