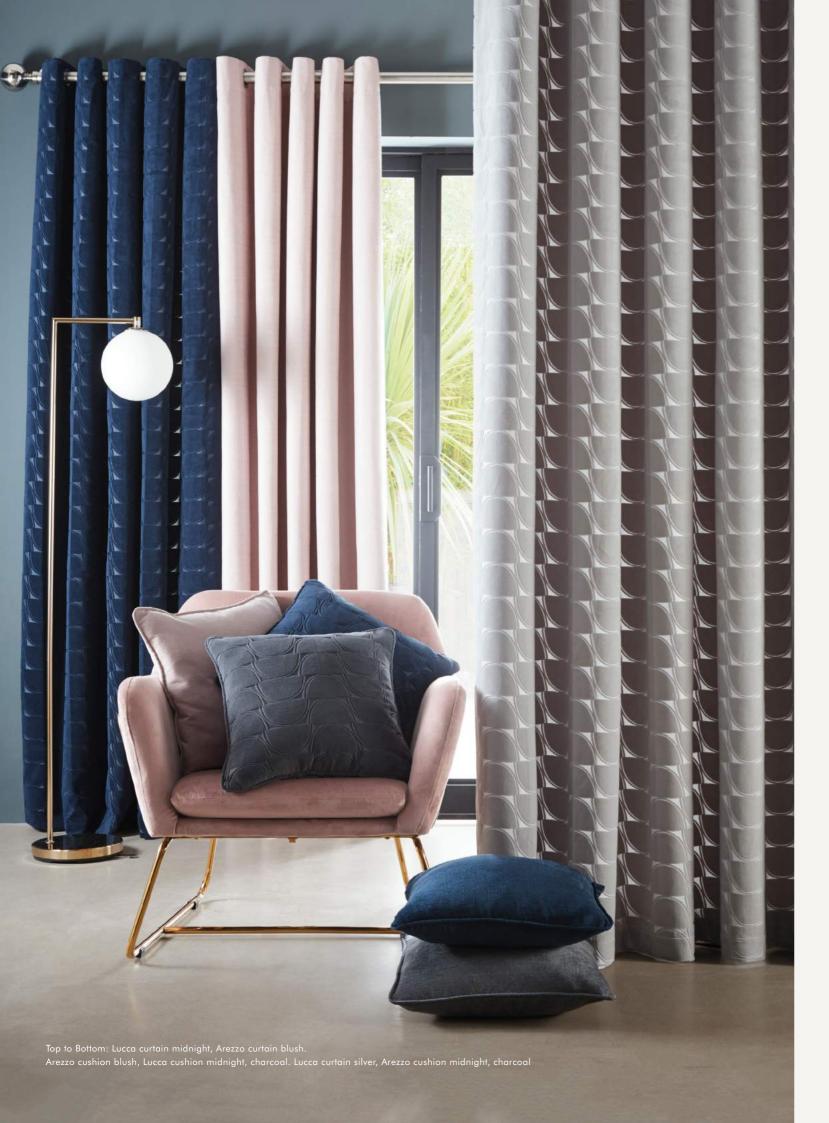

#### AREZZO

The textured semi-plain chenille weave of these Arezzo curtains fills any room with their delightful lustre, ensuring your interior scheme poses a sleek contemporary vibe. Available in three stunning colourways (blush, charcoal, midnight) and all with black-out quality as standard, combine fashion and function to your interior scheme. Arezzo cushions offer a stylish way to complete your modern interior, also available in blush, charcoal and midnight colourways.

BLUSH

CHARCOAL

MIDNIGHT

#### LUCCA

These sumptuous velvet Lucca curtains feature a stylish subtle geometric pattern, available in a range of gorgeous colourways (charcoal, midnight, ochre and silver).

Add the coordinating piped Lucca cushions to complete the look.

SILVER MIDNIGHT

OCHRE

CURTAINS

HOMEWARE