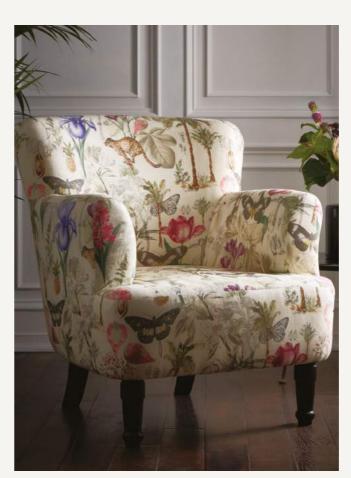

## DALSTON BOTANY SUMMER

The intricate illustrative design of Botany provides an inviting escape into an exotic realm. With butterflies fluttering among palms and tropical flowers, this Daslton chair breathes life into any room it sits in.

NB: The pattern layout may vary between chairs. Each piece is made in UK.