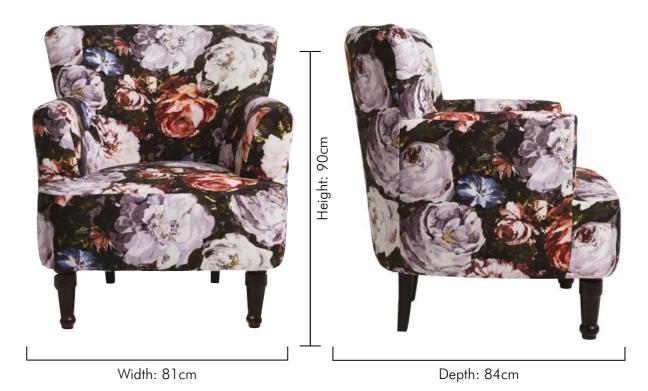

#### DALSTON FLORETTA BLUSH

Lavish florals in fashion colours make this armchair a showstopper.

The enduringly popular Clarke & Clarke Floretta print
features bouquets of hand painted florals.

NB: The pattern layout may vary between chairs. Each piece is made in UK.

Width: 81cm

Depth: 84cm

NB: The pattern layout may vary between chairs. Each piece is made in UK.