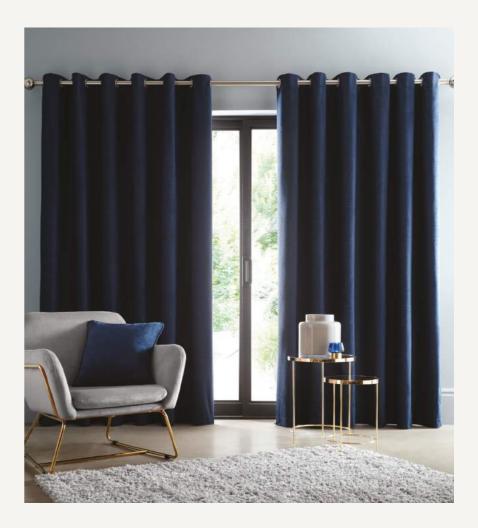

#### LUCCA

These sumptuous velvet Lucca curtains feature a stylish subtle geometric pattern, available in a range of gorgeous colourways (charcoal, midnight, ochre and silver).

Add the coordinating piped Lucca cushions to complete the look.

SILVER MIDNIGHT

OCHRE

CURTAINS

HOMEWARE