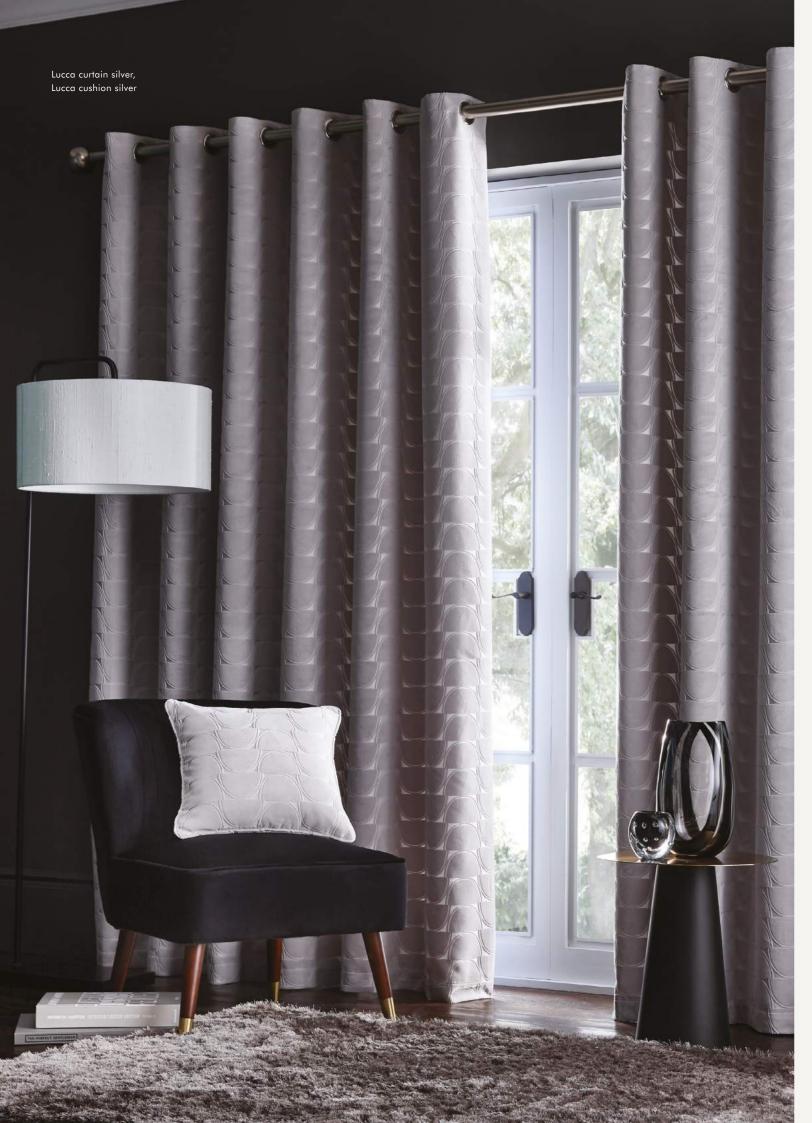

#### LUCCA

These sumptuous velvet Lucca curtains feature a stylish subtle geometric pattern, available in a range of gorgeous colourways (charcoal, midnight, ochre and silver).

Add the coordinating piped Lucca cushions to complete the look.

SILVER MIDNIGHT

OCHRE

CURTAINS

HOMEWARE