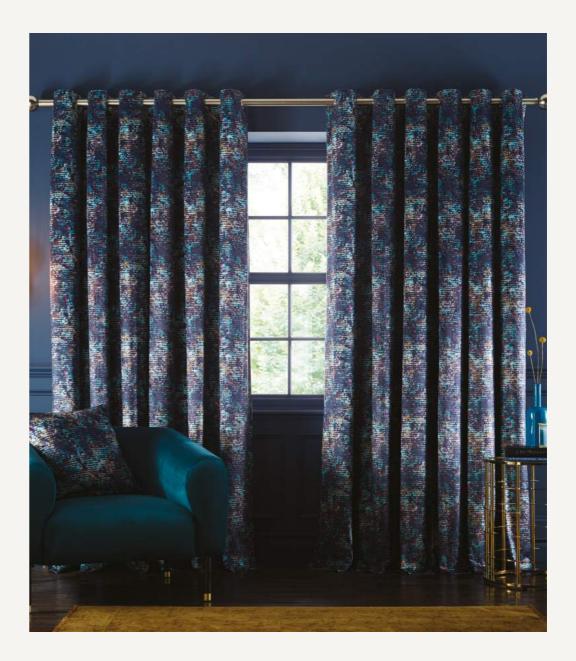

#### **ECLIPSE**

Eclipse is a spirited moment of colour in a dark midnight sky.

The design plays on distorted pixels that take the palette of blues,
burnt oranges and pops of cherry to new dimensions.

A white polycotton lining finishes the curtains.