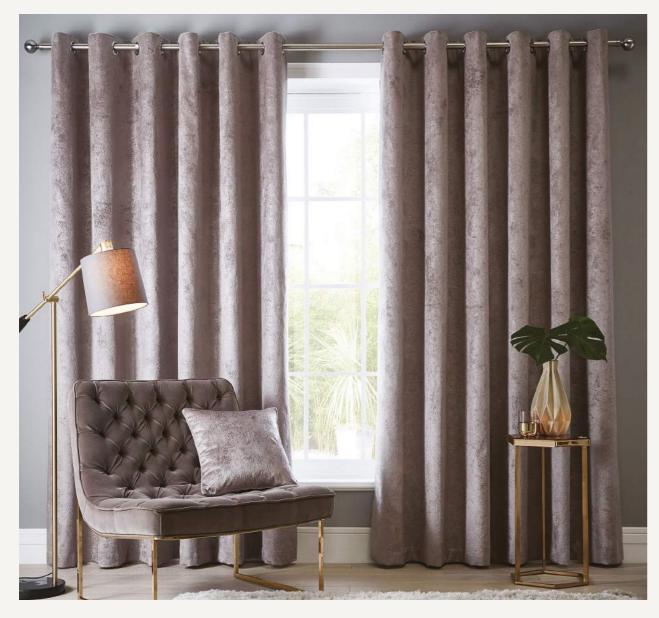

#### VIENNA

Vienna is a versatile semi plain velvet curtain with abstract emboss detail.

Lined with cream polycotton and finished with silver satin eyelet header, it's packaged in a coordinating fabric tote bag.

Complete the look with a matching accessory cushion.

MIDNIGHT

STONE

PEACOCK