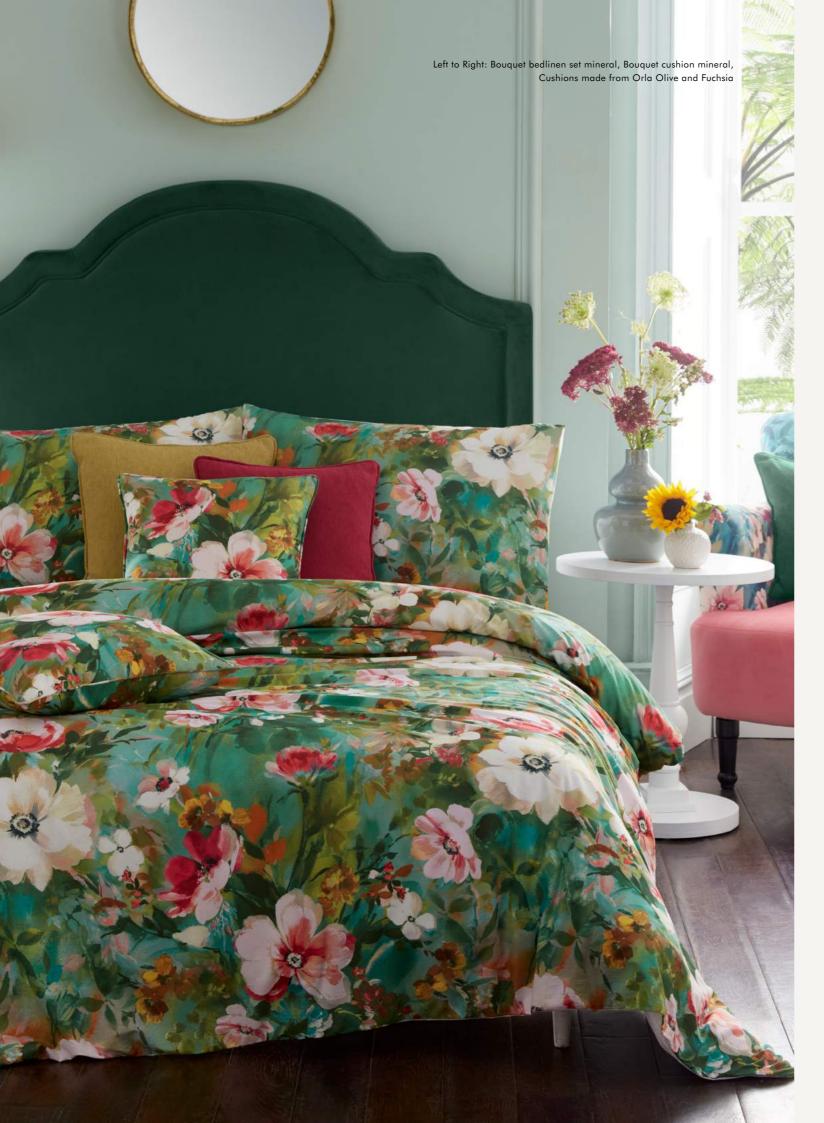

#### BOUQUET

In a fresh, uplifting colourway, an elegant bouquet of painterly flowers layers across this 100% cotton duvet set with a plain reverse. Packaged in a coordinating fabric tote bag.

Complete the look with a matching accessory cushion.

Bedding is available in the following sizes: Double, King and Super King