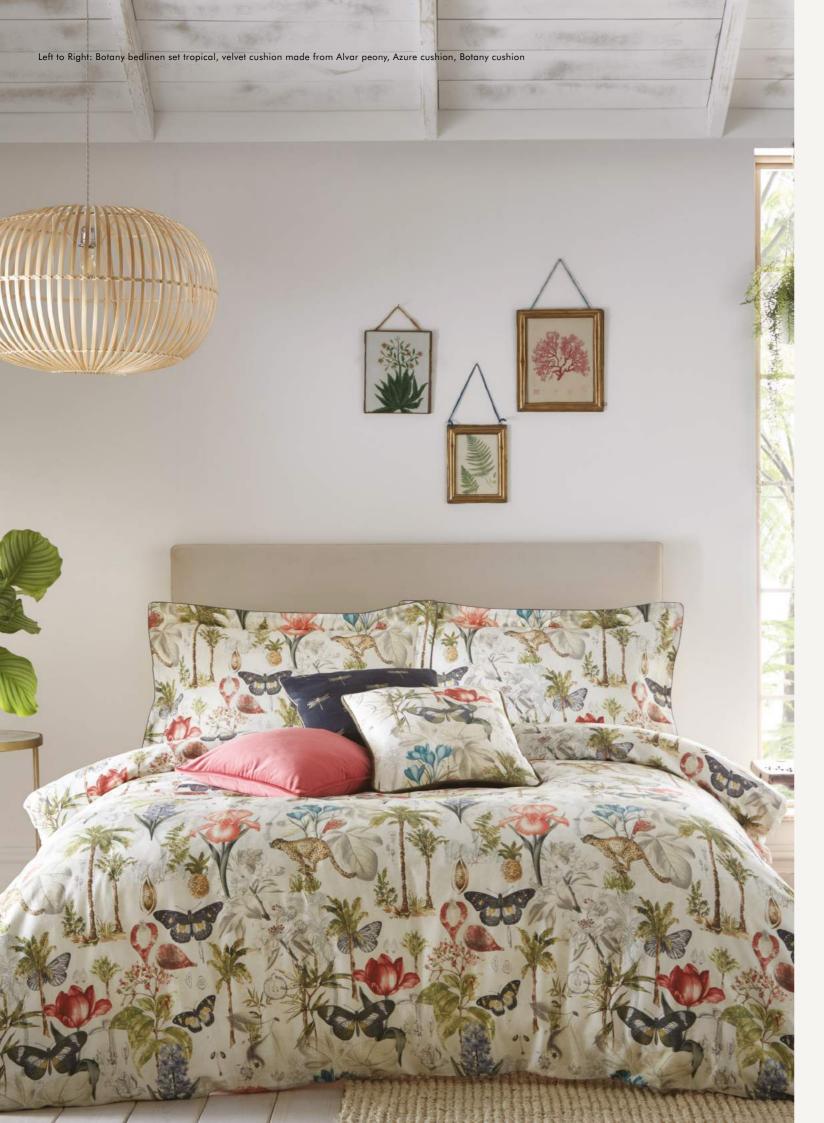

#### BOTANY

With a paired back bohemian feel, this bedlinen provides an exotic escape to tropical island life. Digitally printed on a luxurious 200 thread count cotton sateen, the design features painterly fruits and palm trees populated by charming oversized butterflies. Style with the coordinating Botany and embroidered Azure cushion with metallic rope trim to elevate your bedroom scheme.