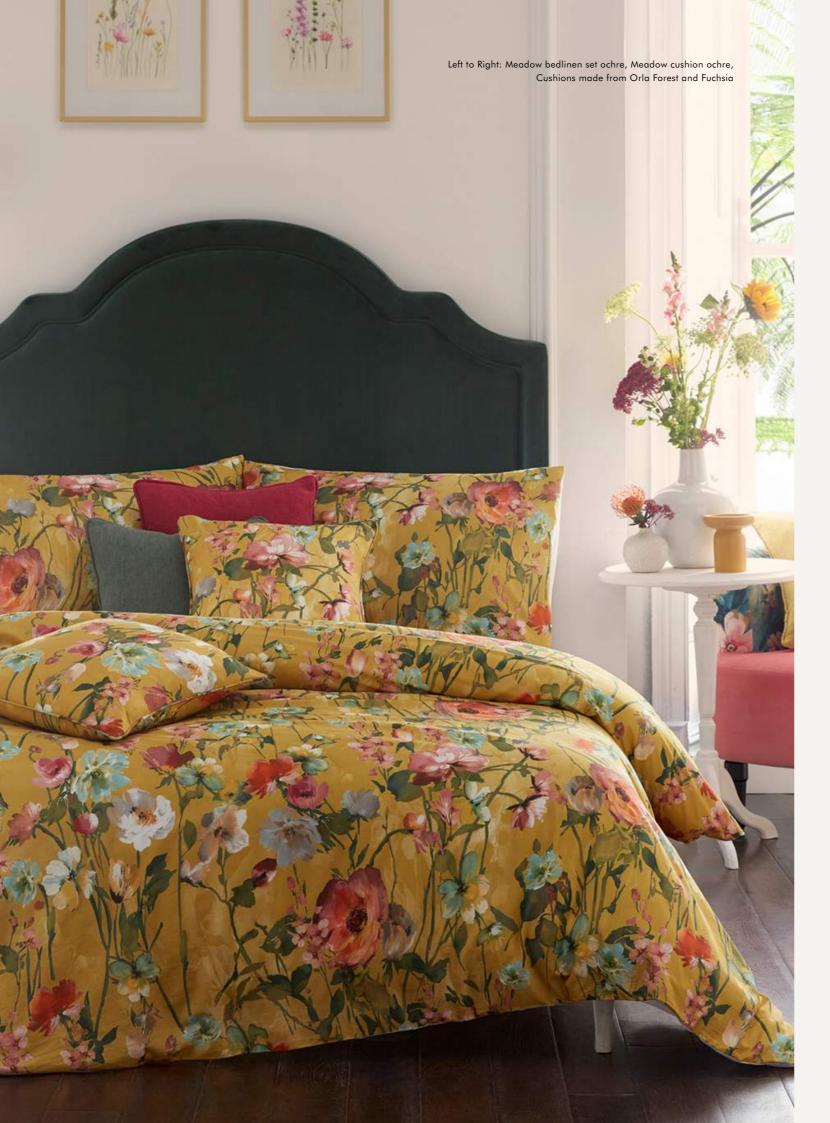

#### MEADOW

Wild peonies, poppies, daisies and chrysanthemums adorn this meadow inspired duvet set made from 100% cotton and with a contrasting plain reverse. Packaged in a coordinating fabric tote bag. Complete the look with a matching accessory cushion.

Bedding is available in the following sizes: Double, King and Super King