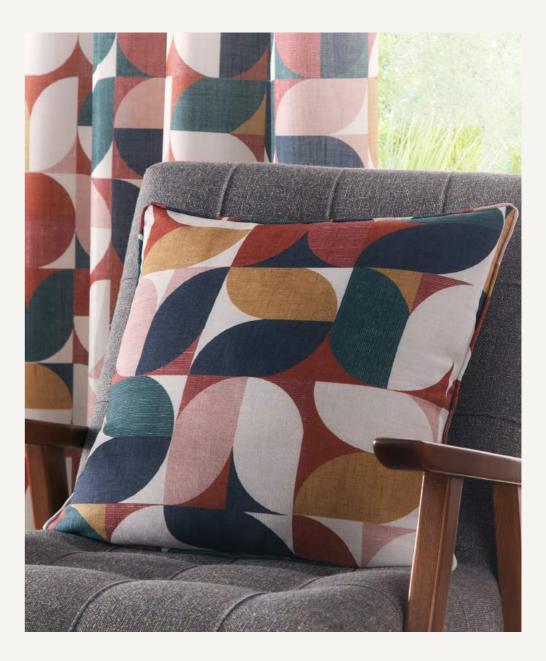

#### STOCKHOLM

Softly curved multidirectional shapes feature on these retro inspired readymade curtains with silver satin eyelet header.

Lined with cream polycotton and packaged in a matching tote bag.

Pair with a matching accessory cushion.