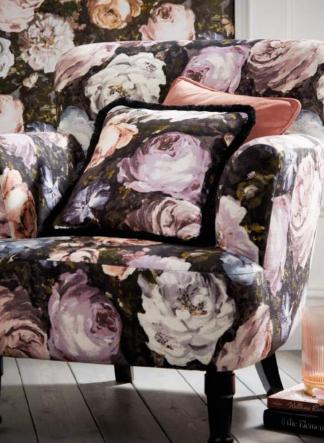

#### **FLORETTA**

Stunning large scale heads of roses are elevated against a deep charcoal ground in this statement bedlinen set. To add a touch more decadence to your floral display, pair with the coordinating textured Floretta cushion with fringe detail.