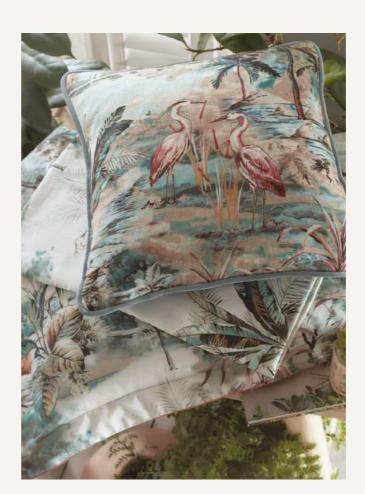

#### HABITAT

Introduce a tropical feel into your bedroom with the serene scene of Habitat, featuring elegant flamingos, gently swaying bulrushes and towering palm trees.

Pair with the coordinating Habitat cushion and embroidered

Azure cushion to complete the look.