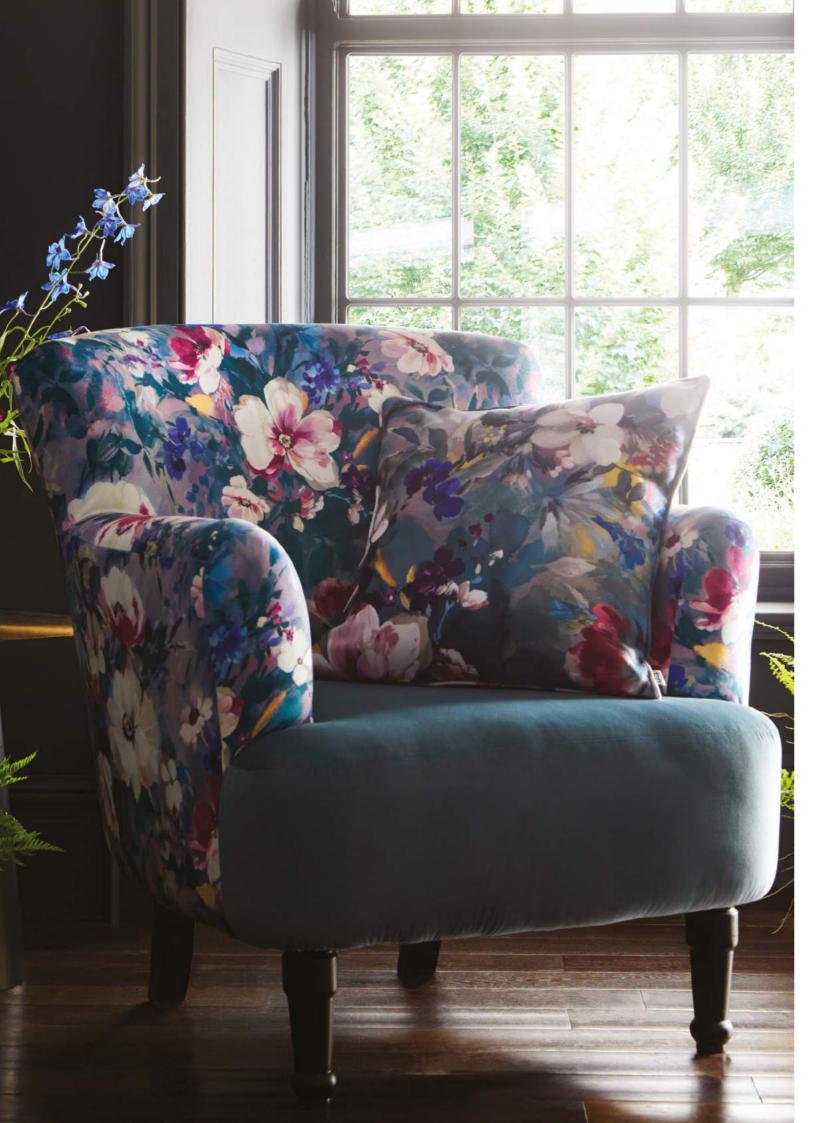

#### DALSTON RUGOSA DAMSON

Named after a species of rose native to eastern Asia, the impactful floral of Rugosa is balanced with Alvar Arctic, highlighting the spectacular blooms to create a contemporary statement armchair.