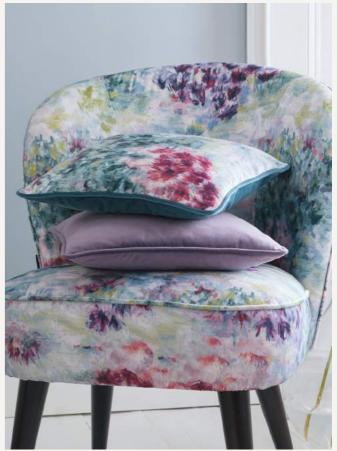

#### FIORE

With soft hues articulated in a soothingly painterly style,
Fiore promises to provide a restful bed of flowers. The 200 thread count
cotton bedlinen pairs perfectly with accompanying Fiore piped sumptuous
velvet cushion, to add refinement to any bedroom.

## LEXI FIORE MINERAL

The beautiful impressionist florals of Fiore featured on an elegant curved shape, adds both comfort and style.

NB: The pattern layout may vary between chairs.

Each piece is made in UK.