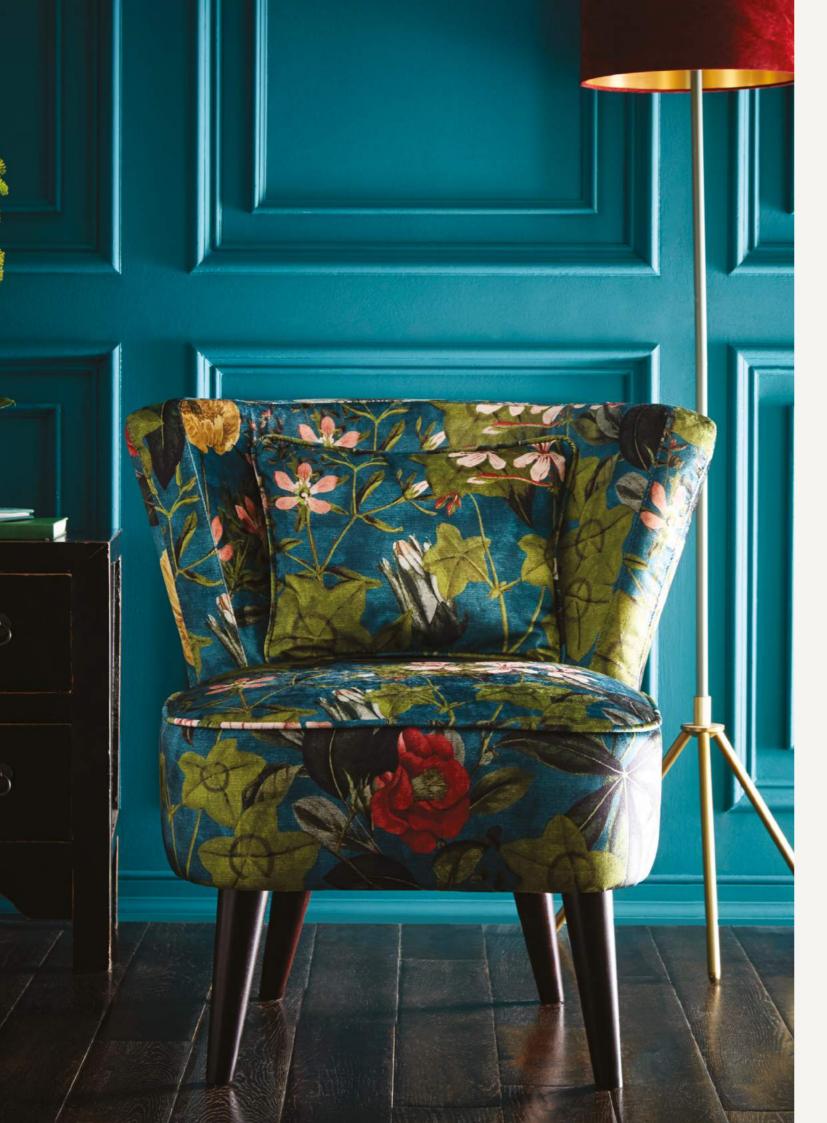

## ASCOT FIORE SLATE/AMETHYST

The Ascot chair, upholstered in Clarke & Clarke's Fiore fabric. A soft combination of slate and amethyst sit together in harmony against sleek wooden legs.

Width: 71cm

Depth: 71cm

NB: The pattern layout may vary between chairs. Each piece is made in UK.