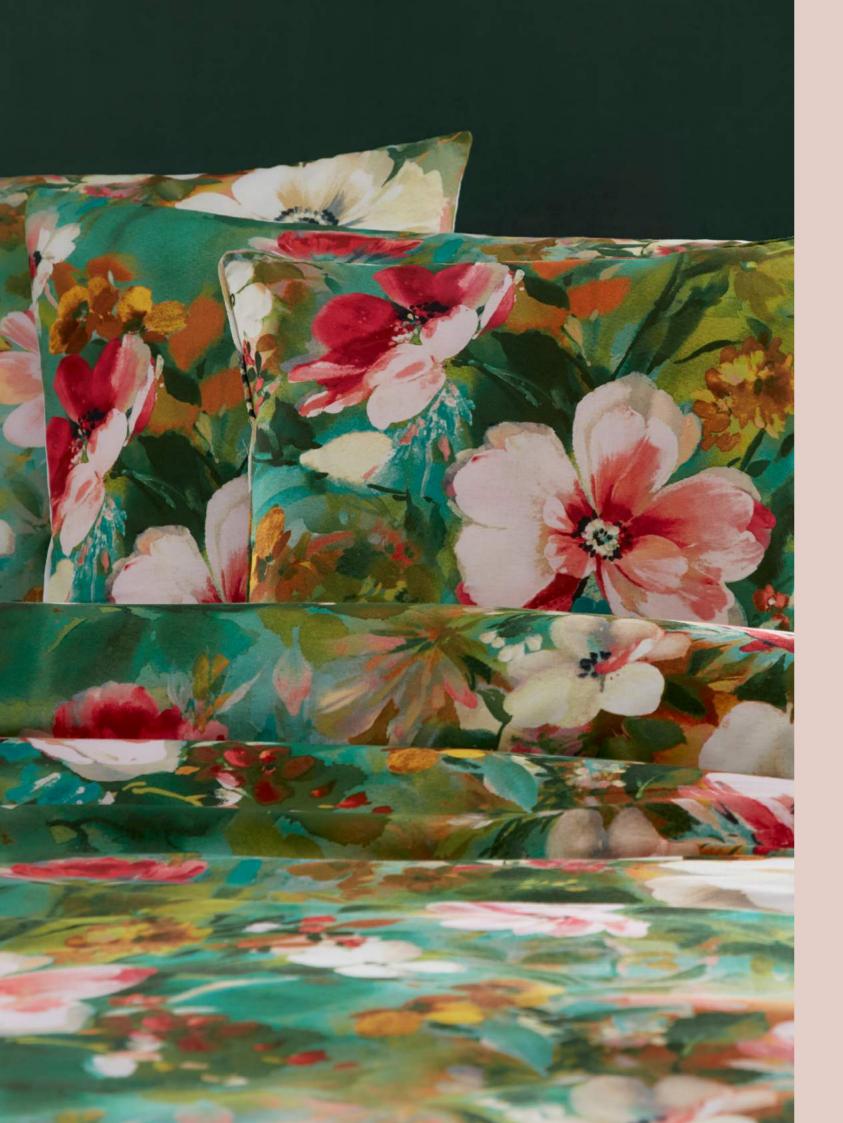

#### BOUQUET

In a fresh, uplifting colourway, an elegant bouquet of painterly flowers layers across this 100% cotton duvet set with a plain reverse. Packaged in a coordinating fabric tote bag.

Complete the look with a matching accessory cushion.

Bedding is available in the following sizes: Double, King and Super King