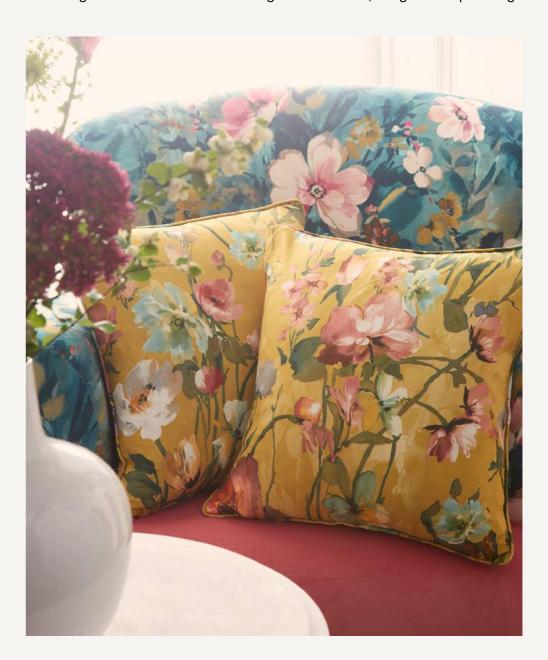

#### MEADOW

Wild peonies, poppies, daisies and chrysanthemums adorn this meadow inspired duvet set made from 100% cotton and with a contrasting plain reverse. Packaged in a coordinating fabric tote bag. Complete the look with a matching accessory cushion.

Bedding is available in the following sizes: Double, King and Super King