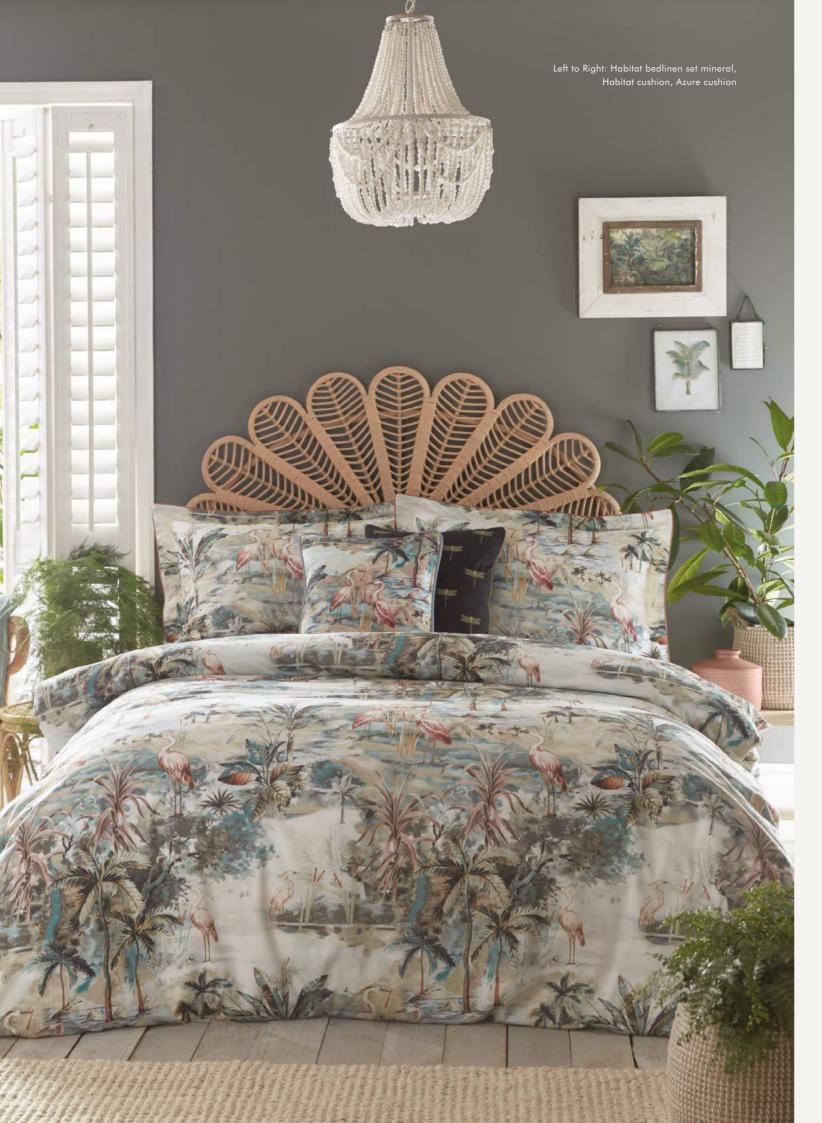

#### HABITAT

Introduce a tropical feel into your bedroom with the serene scene of Habitat, featuring elegant flamingos, gently swaying bulrushes and towering palm trees.

Pair with the coordinating Habitat cushion and embroidered

Azure cushion to complete the look.