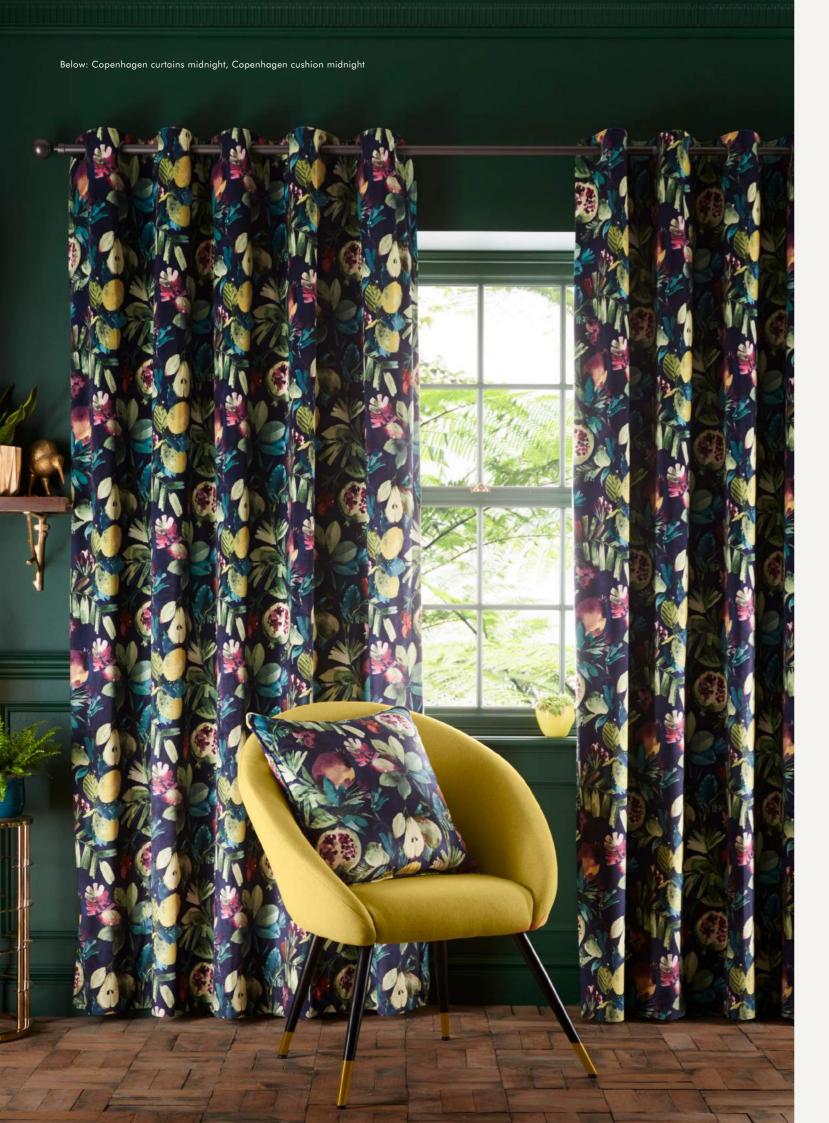

#### COPENHAGEN

Printed on beautifully soft velvet, Copenhagen is a contemporary design of colourful summer fruits. With eyelet header and cream polycotton lining, these readymade curtains are packaged in a matching fabric tote bag.

A coordinating accessory cushion completes the look.