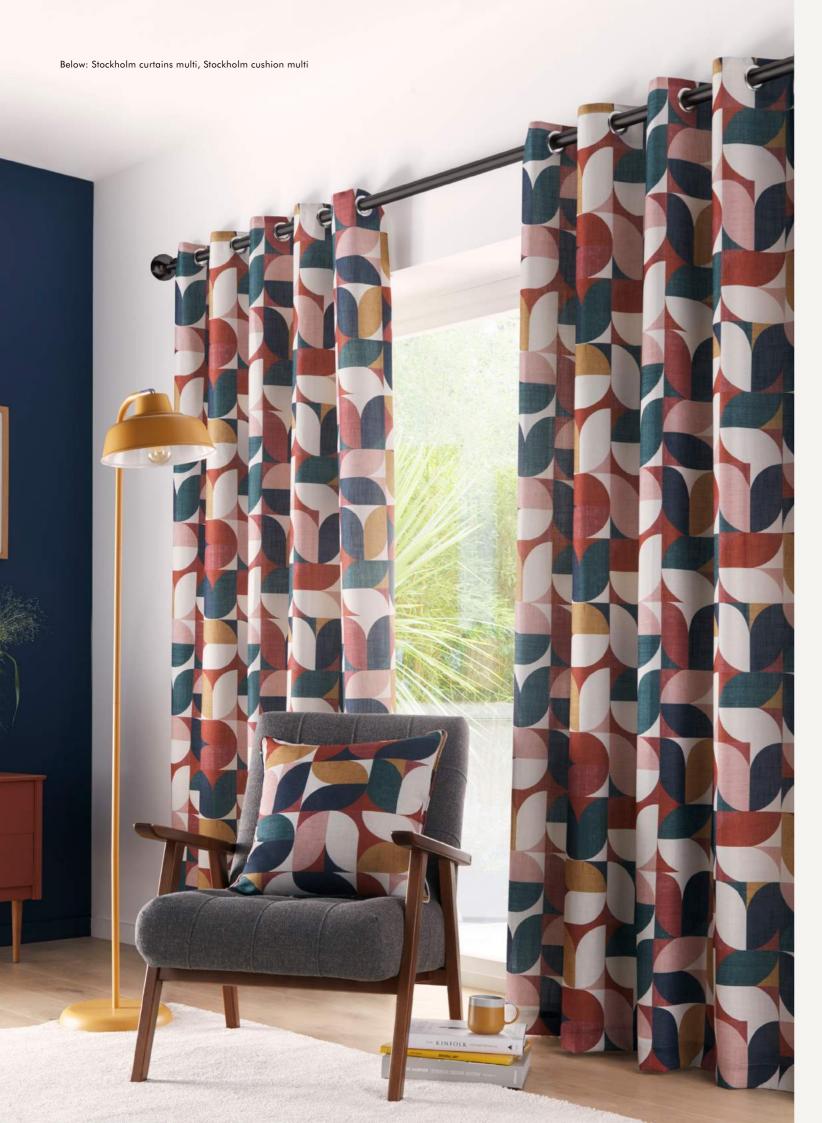

#### STOCKHOLM

Softly curved multidirectional shapes feature on these retro inspired readymade curtains with silver satin eyelet header.

Lined with cream polycotton and packaged in a matching tote bag.

Pair with a matching accessory cushion.