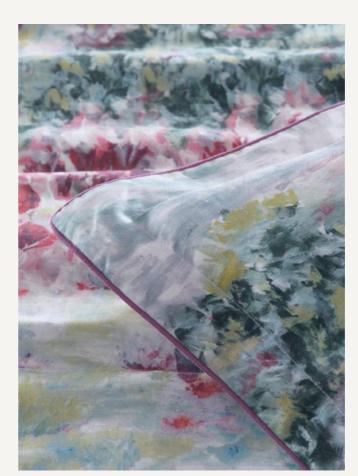

#### FIORE

With soft hues articulated in a soothingly painterly style,
Fiore promises to provide a restful bed of flowers. The 200 thread count
cotton bedlinen pairs perfectly with accompanying Fiore piped sumptuous
velvet cushion, to add refinement to any bedroom.