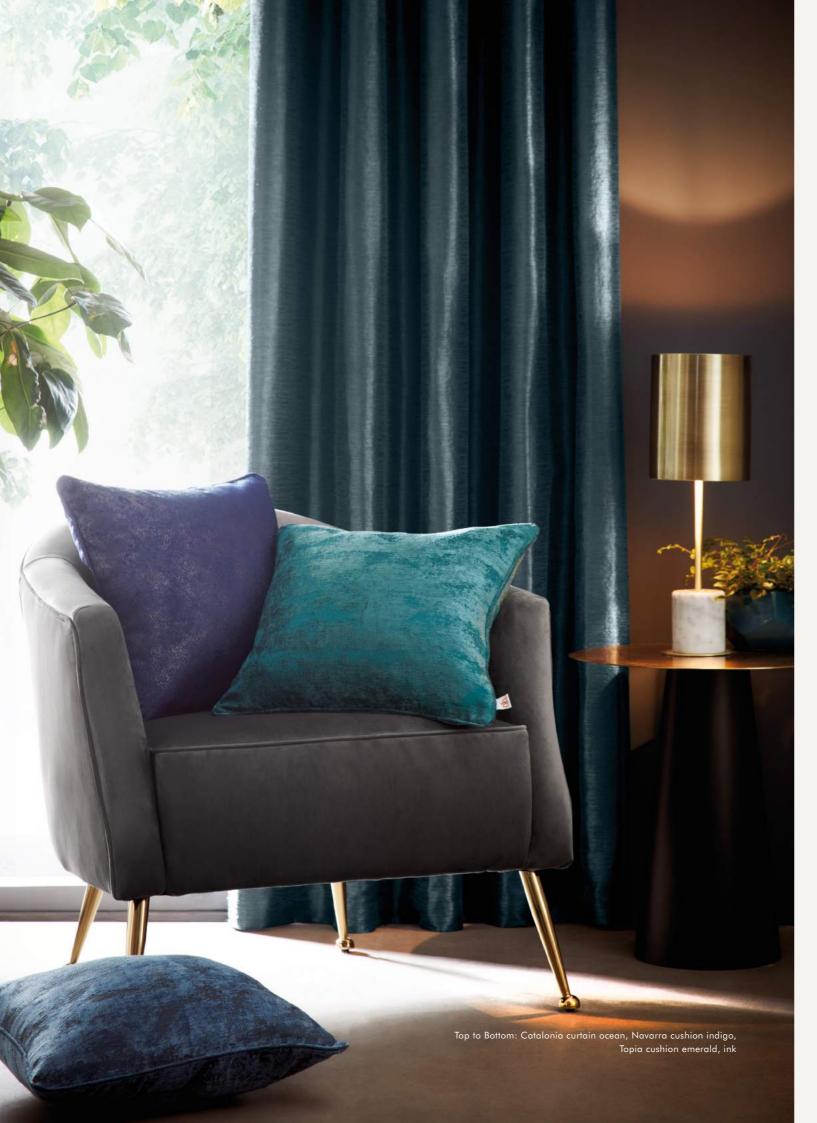

#### CATALONIA

Catalonia is a contemporary heavy-weight silk effect jacquard, showcasing a luxurious shine in four soft, sophisticated colours. Complete with a premium thermal brushed lining, offering the benefit of keeping your room cool in the summer and cosy in the winter.

The heavy brushed lining gives the curtains a fuller opulent look.

HEATHER

NATURAL

OCEAN

SILVER

#### NAVARRA

Navarra is a luxurious textured velvet, deeply embossed with metallic detailing.

Both alluring and sophisticated, it's a stylish velvet update. Complete with eyelets and polycotton lining.

As usual with velvet, 168cm and 228cm widths have a tailored join.

EBONY

INDIGO

MINK

OYSTER