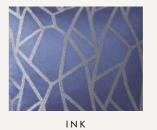

#### COMO

These luxurious woven Como curtains featuring a modern geometric pattern will bring a touch of sophistication and glamour to your home. Available in three elegant colourways:

Ink, Pewter and Silver. Lined with polycotton and available in a range of sizes.

Complete the look with a matching Como cushion.

STUDIO