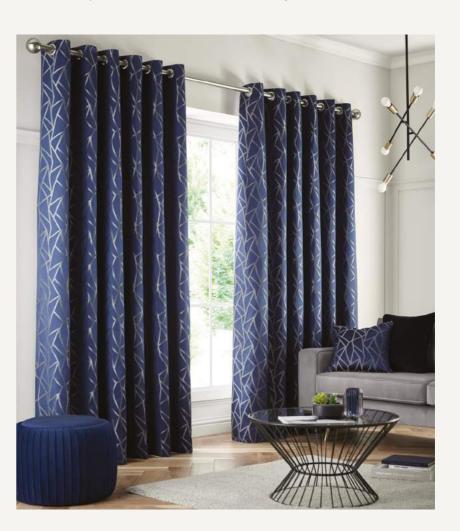

#### AMARI

This stylish and contemporary woven geometric curtain is available in three stunning colourways and range of sizes.

Pair with the Amari cushion for an elevated look.

BLUSH

TWLIGHT

KINGFISHER