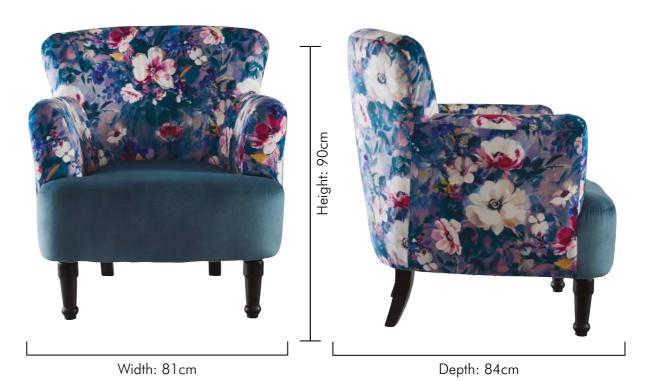

#### DALSTON RUGOSA DAMSON

Named after a species of rose native to eastern Asia, the impactful floral of Rugosa is balanced with Alvar Arctic, highlighting the spectacular blooms to create a contemporary statement armchair.

Width: 81cm

Depth: 84cm

NB: The pattern layout may vary between chairs. Each piece is made in UK.