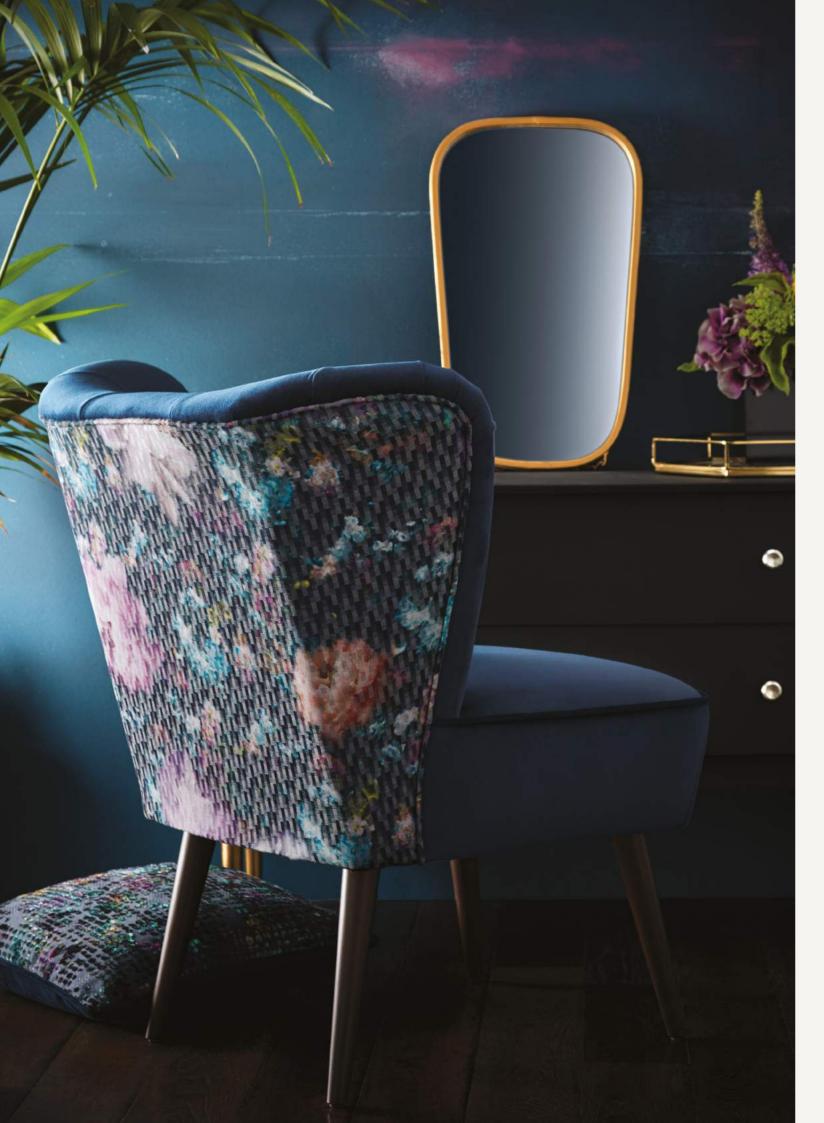

## SEVILLE CAMILE MIDNIGHT

Seville in Camile Midnight and Alvar Navy is a two-tone inky-coloured dream.

Depicting distorted florals, the beauty of Camile on the back draws the eye

NB: The pattern layout may vary between chairs. Each piece is made in UK.