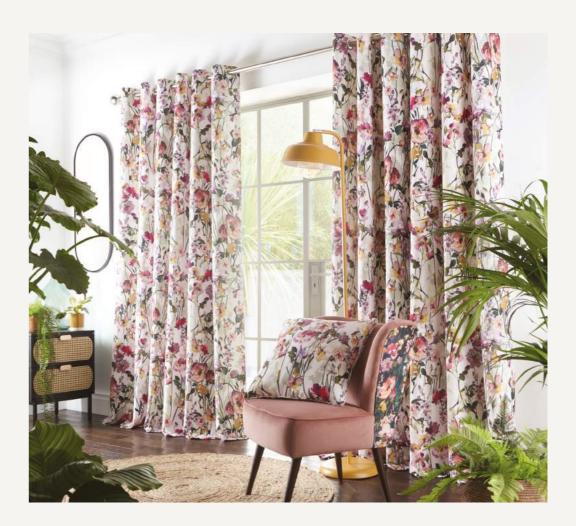

# CURTAIN EDIT

#### STOCKHOLM

Softly curved multidirectional shapes feature on these retro inspired readymade curtains with silver satin eyelet header.

Lined with cream polycotton and packaged in a matching tote bag.

Pair with a matching accessory cushion.

#### COPENHAGEN

Printed on beautifully soft velvet, Copenhagen is a contemporary design of colourful summer fruits. With eyelet header and cream polycotton lining, these readymade curtains are packaged in a matching fabric tote bag.

A coordinating accessory cushion completes the look.

#### VIENNA

Vienna is a versatile semi plain velvet curtain with abstract emboss detail.

Lined with cream polycotton and finished with silver satin eyelet header, it's packaged in a coordinating fabric tote bag.

Complete the look with a matching accessory cushion.

MIDNIGHT

STONE

PEACOCK