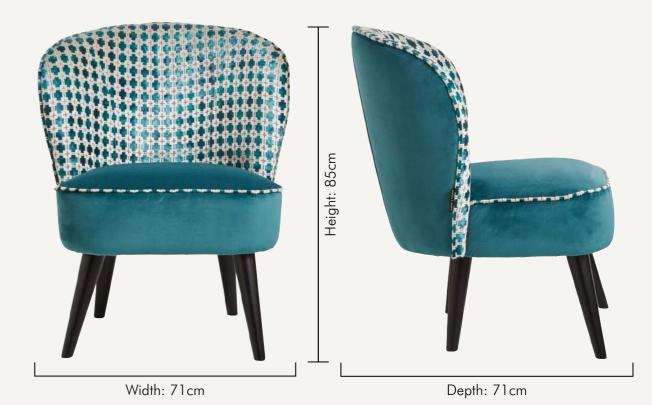

#### ASCOT MAUI KINGFISHER

The contemporary Ascot chair upholstered in plush Maui and teal velvet adds an oppulent addition to your interior.

NB: The pattern layout may vary between chairs.

Each piece is made in UK.