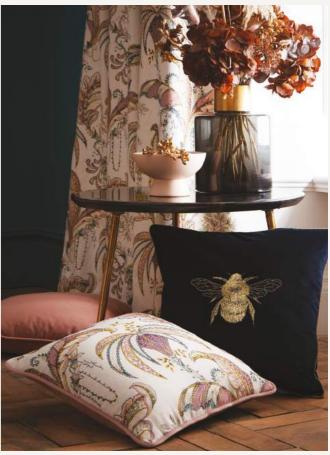

#### OPHELIA

Ophelia is a delicately hand drawn Jacobean trail, the jewel palette and ornate detailing elevated against a soft ground adds a dramatic feel to your interior. Layer with the coordinating Ophelia and embroidered Abeja cushion for a striking contrast.