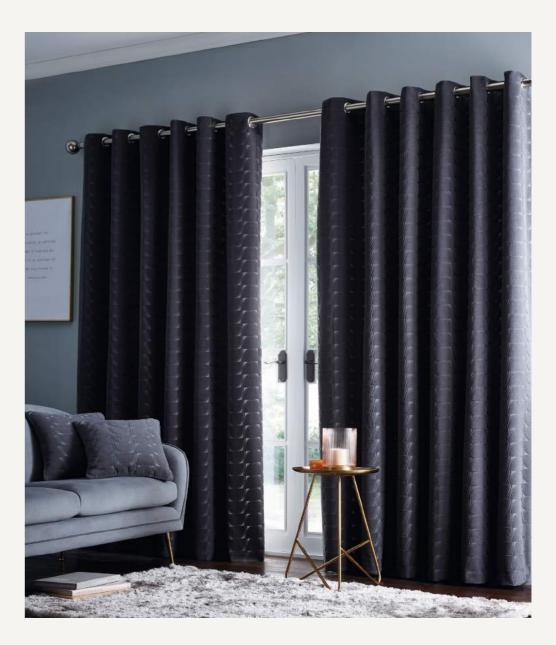

#### LUCCA

These sumptuous velvet Lucca curtains feature a stylish subtle geometric pattern, available in a range of gorgeous colourways (charcoal, midnight, ochre and silver).

Add the coordinating piped Lucca cushions to complete the look.

SILVER MIDNIGHT

OCHRE

CURTAINS

HOMEWARE