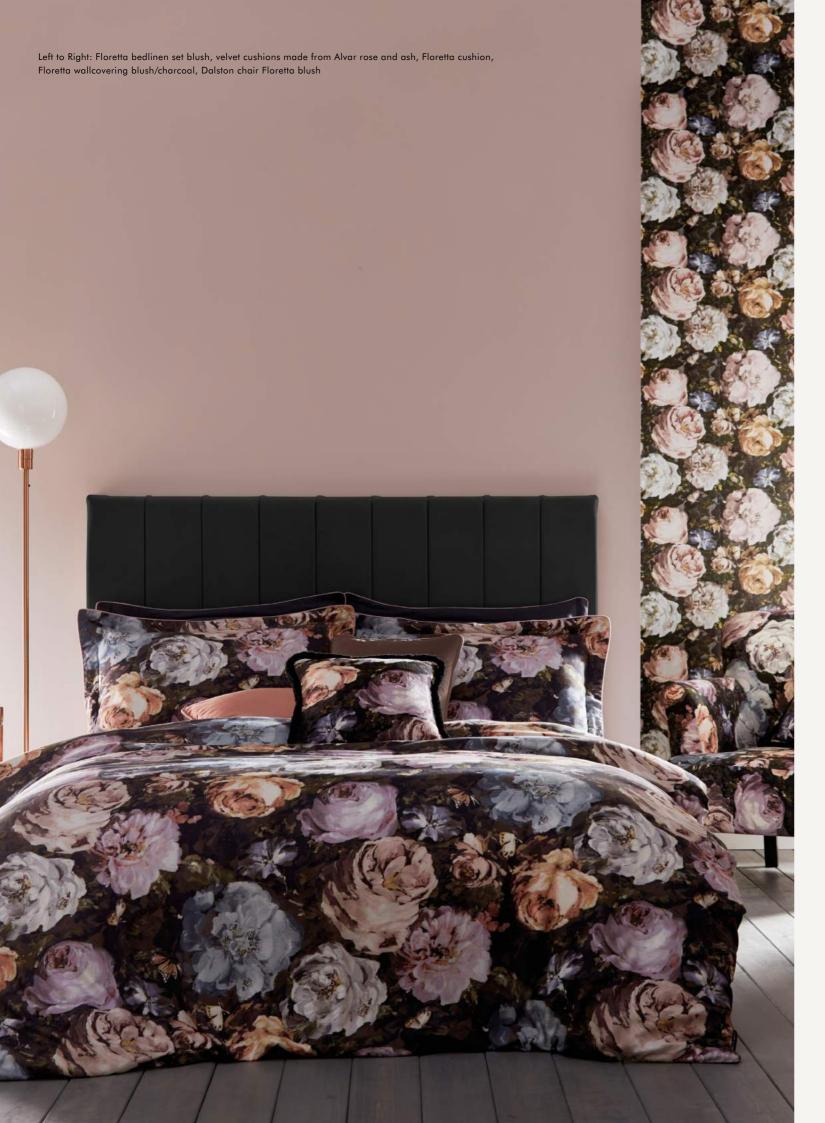

#### **FLORETTA**

Stunning large scale heads of roses are elevated against a deep charcoal ground in this statement bedlinen set. To add a touch more decadence to your floral display, pair with the coordinating textured Floretta cushion with fringe detail.

#### DALSTON FLORETTA BLUSH

Lavish florals in fashion colours make this armchair a showstopper.

The enduringly popular Clarke & Clarke Floretta print
features bouquets of hand painted florals.

NB: The pattern layout may vary between chairs. Each piece is made in UK.