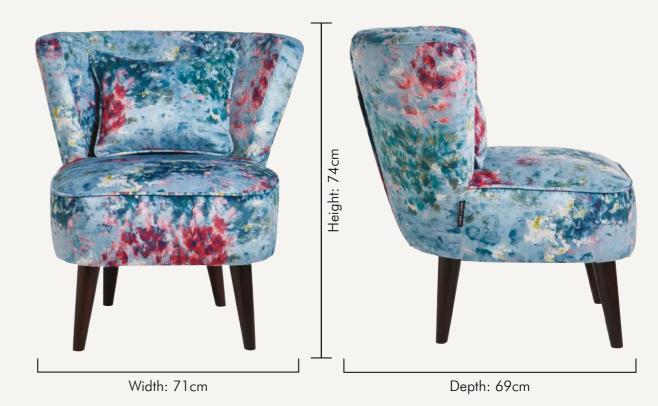

## LEXI FIORE MINERAL

The beautiful impressionist florals of Fiore featured on an elegant curved shape, adds both comfort and style.

NB: The pattern layout may vary between chairs.

Each piece is made in UK.