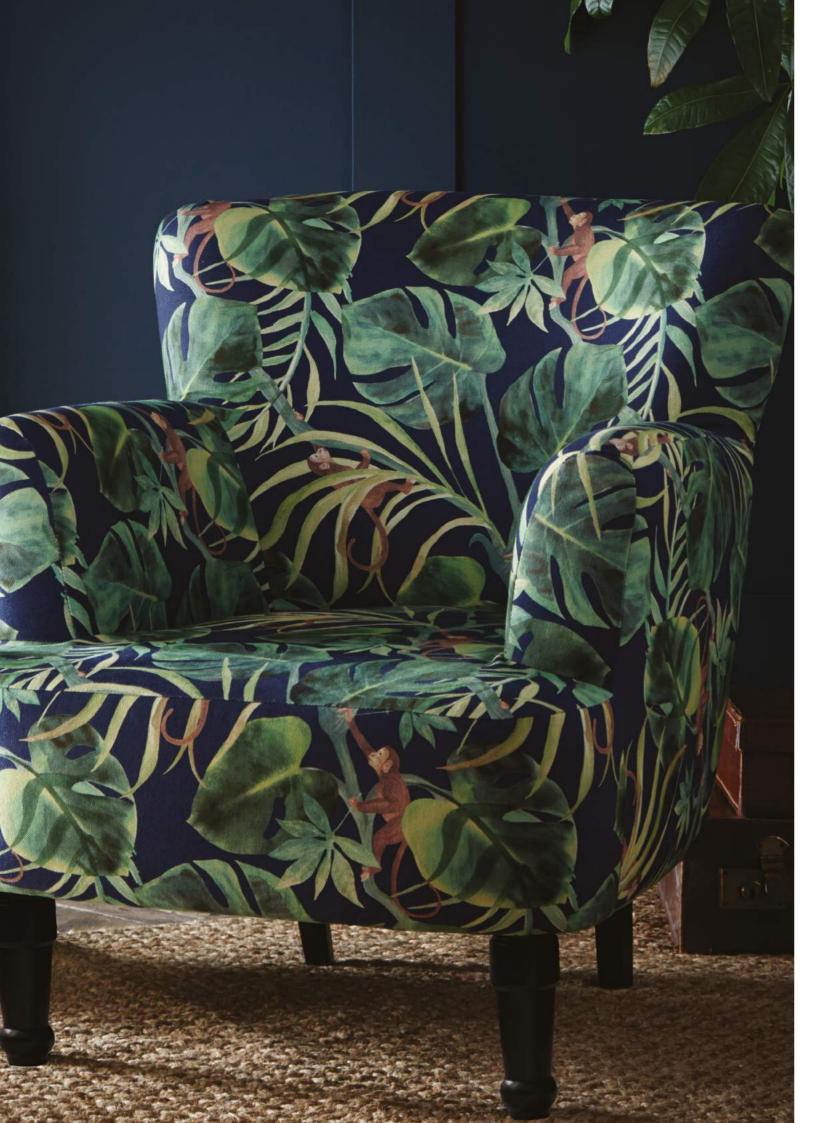

## DALSTON MONKEY BUSINESS INDIGO

Palm leaves and tropical vines are the setting for these mischievous monkeys.

This striking armchair is upholstered in the statement

Clarke & Clarke Monkey Business print in indigo.

Width: 81cm

Depth: 84cm

NB: The pattern layout may vary between chairs. Each piece is made in UK.