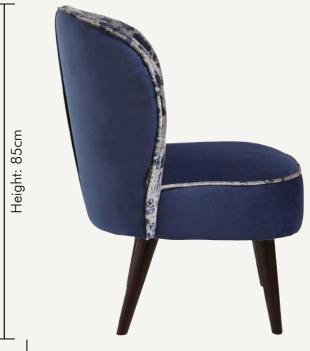

#### ELDA ACADIA MIDNIGHT

The Elda Chair has found its match in a midnight garden of Acadia. In Midnight, the palms and leaves reflect a negative reflection of the print, flecked with deep orange and softer green butterflies, giving a botanical feel to this elegantly formed chair.

NB: The pattern layout may vary between chairs. Each piece is made in UK.