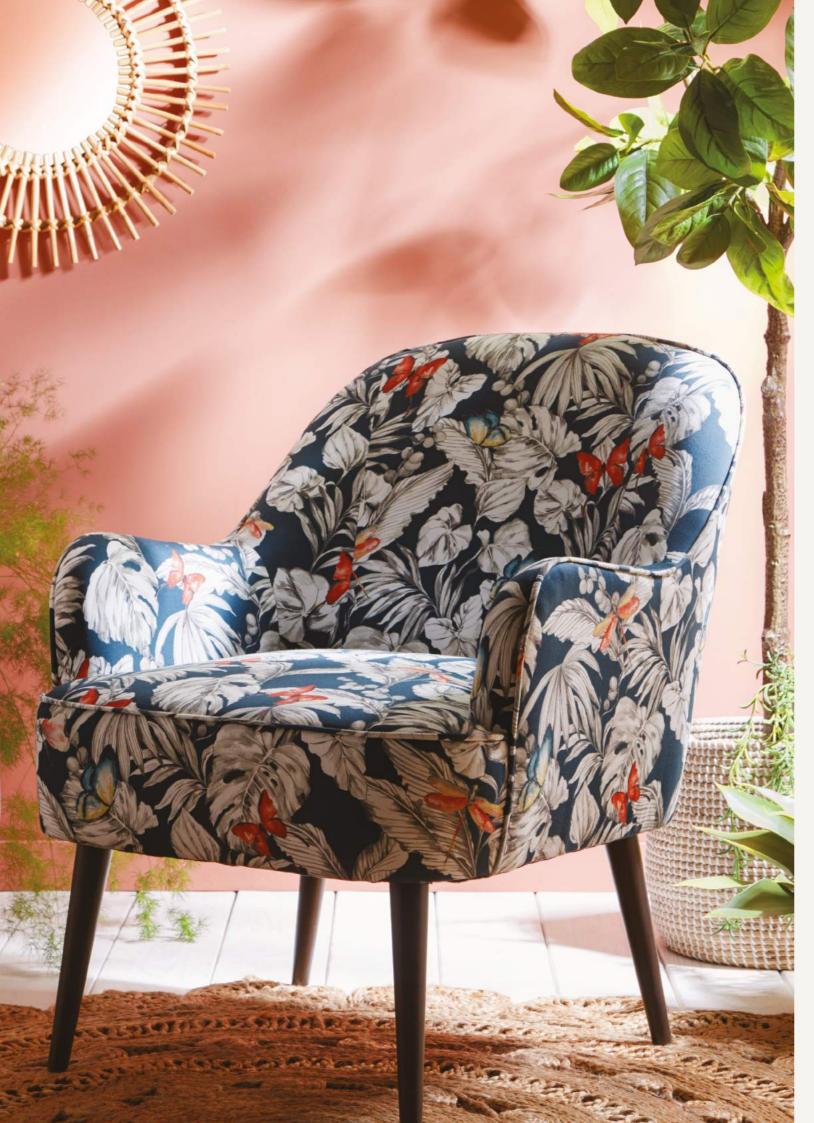

## DALSTON MONKEY BUSINESS INDIGO

Palm leaves and tropical vines are the setting for these mischievous monkeys.

This striking armchair is upholstered in the statement

Clarke & Clarke Monkey Business print in indigo.

Width: 81cm

Depth: 84cm

NB: The pattern layout may vary between chairs. Each piece is made in UK.