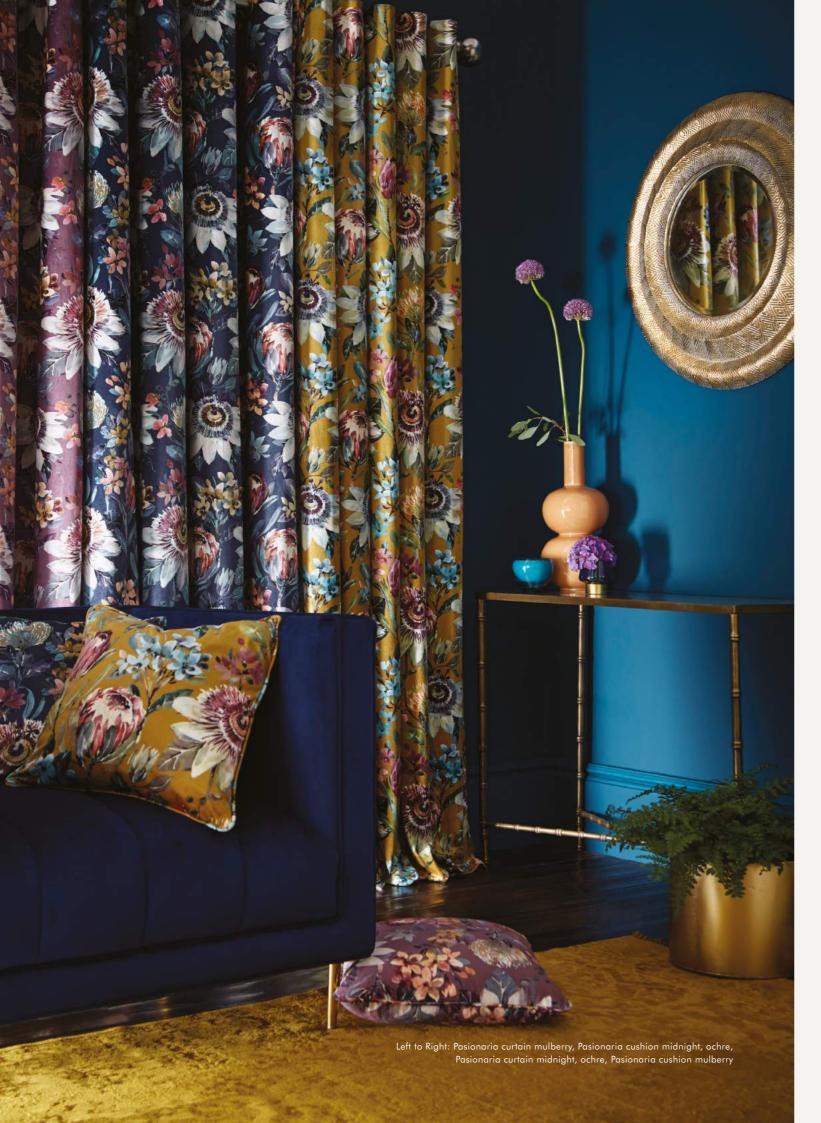

#### PASIONARIA

Pasionaria is a painterly floral trail featuring large-scale passion flower heads amid a sea of botanical blooms. This beautiful design is available in three delightful colourways, Ochre, Midnight and Mulberry, the deep jewel tones create a statement in any space.

OCHRE

MIDNIGHT

MULBERRY