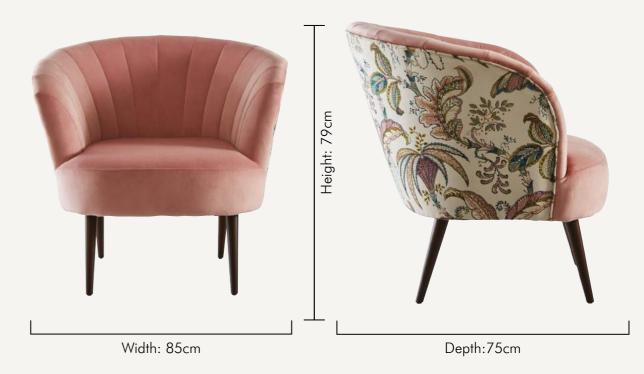

#### ELDA ACADIA MIDNIGHT

The Elda Chair has found its match in a midnight garden of Acadia. In Midnight, the palms and leaves reflect a negative reflection of the print, flecked with deep orange and softer green butterflies, giving a botanical feel to this elegantly formed chair.

NB: The pattern layout may vary between chairs. Each piece is made in UK.