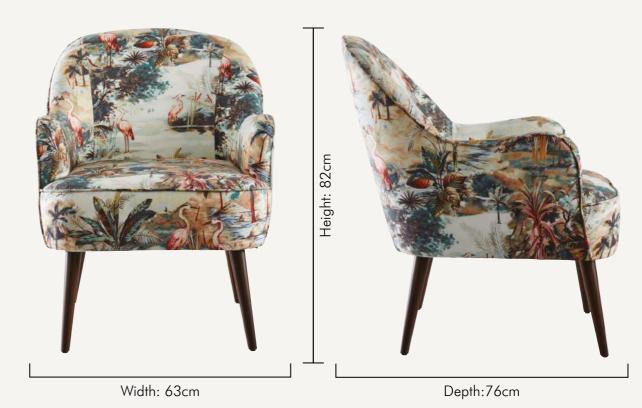

#### ELDA HABITAT MINERAL

Elda, upholstered in Habitat is a wondrous scene shot through the reeds of a lake, softly highlighting the pink hue of flamingos through a Mineral lens.

NB: The pattern layout may vary between chairs. Each piece is made in UK.