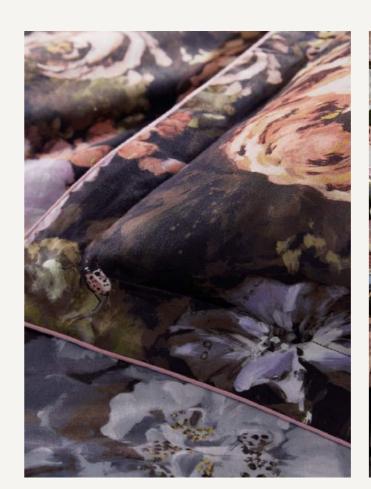

#### **FLORETTA**

Stunning large scale heads of roses are elevated against a deep charcoal ground in this statement bedlinen set. To add a touch more decadence to your floral display, pair with the coordinating textured Floretta cushion with fringe detail.