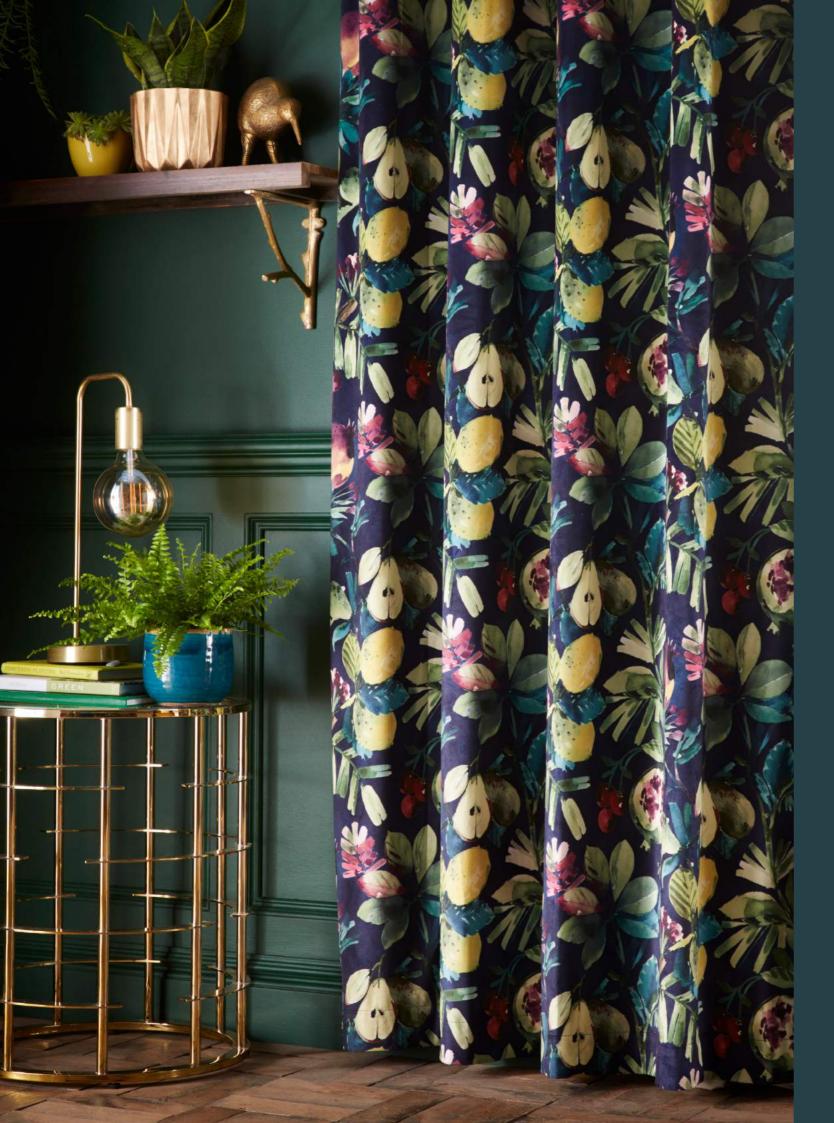

#### COPENHAGEN

Printed on beautifully soft velvet, Copenhagen is a contemporary design of colourful summer fruits. With eyelet header and cream polycotton lining, these readymade curtains are packaged in a matching fabric tote bag.