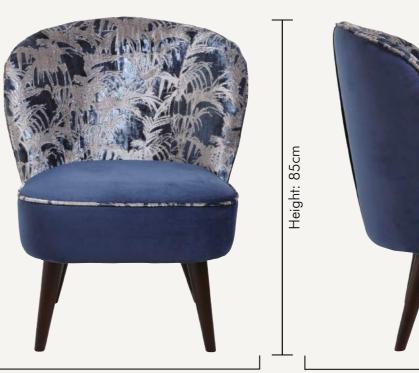

#### ELDA ACADIA MIDNIGHT

The Elda Chair has found its match in a midnight garden of Acadia. In Midnight, the palms and leaves reflect a negative reflection of the print, flecked with deep orange and softer green butterflies, giving a botanical feel to this elegantly formed chair.

NB: The pattern layout may vary between chairs. Each piece is made in UK.