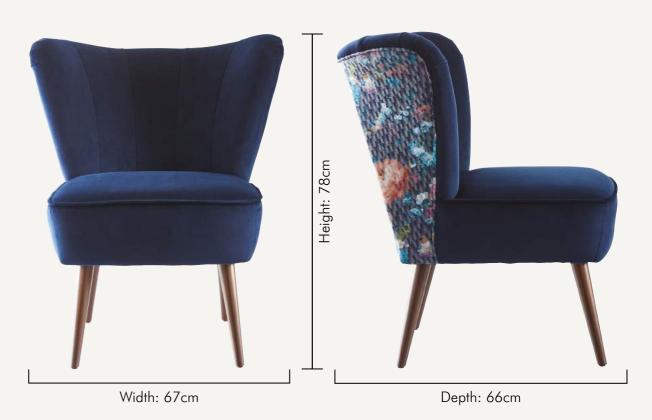

## SEVILLE CAMILE MIDNIGHT

Seville in Camile Midnight and Alvar Navy is a two-tone inky-coloured dream.

Depicting distorted florals, the beauty of Camile on the back draws the eye

NB: The pattern layout may vary between chairs. Each piece is made in UK.