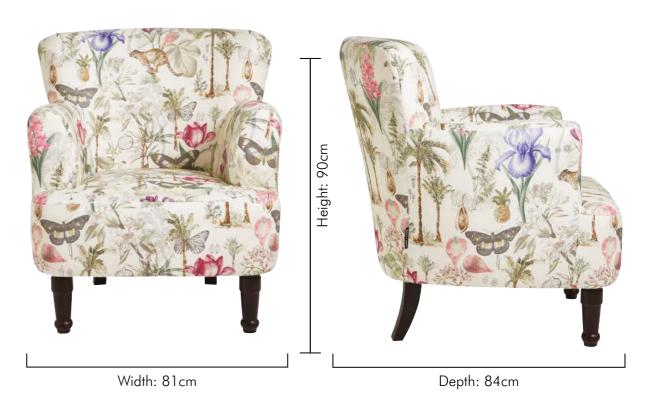

## DALSTON BOTANY SUMMER

The intricate illustrative design of Botany provides an inviting escape into an exotic realm. With butterflies fluttering among palms and tropical flowers, this Daslton chair breathes life into any room it sits in.

NB: The pattern layout may vary between chairs. Each piece is made in UK.