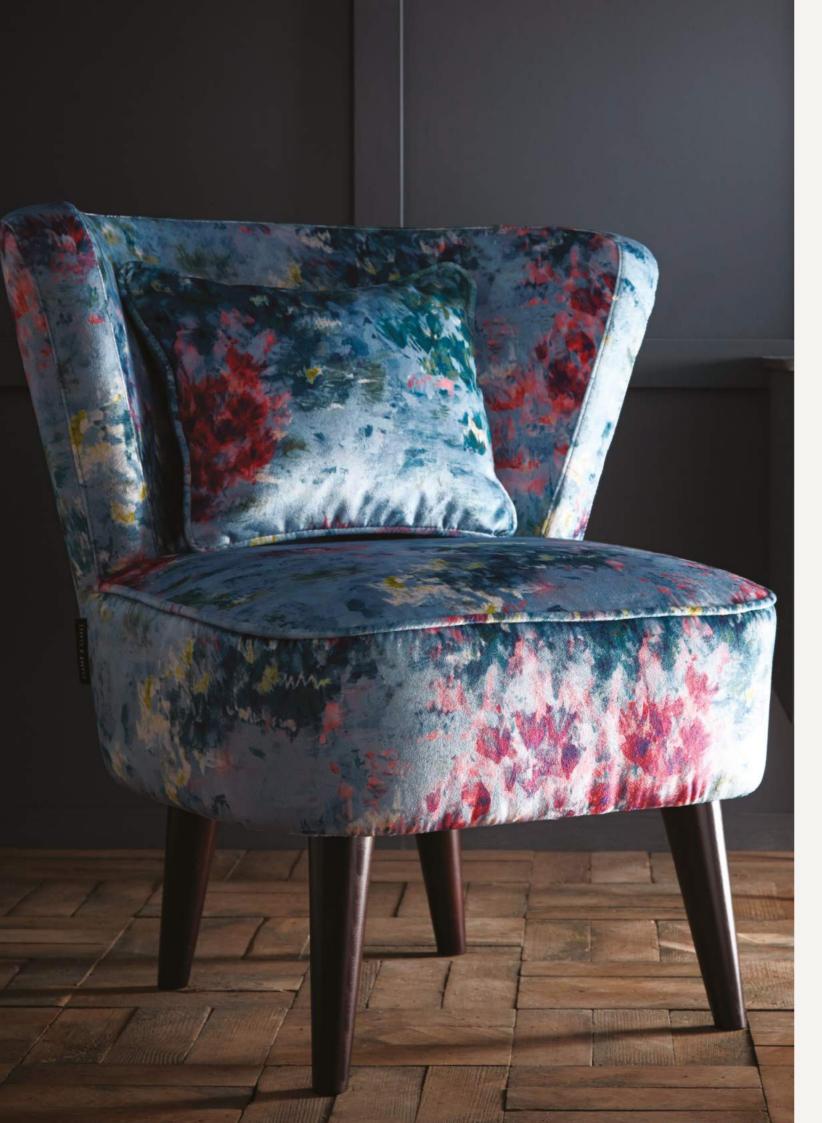

## LEXI FIORE MINERAL

The beautiful impressionist florals of Fiore featured on an elegant curved shape, adds both comfort and style.

NB: The pattern layout may vary between chairs.

Each piece is made in UK.