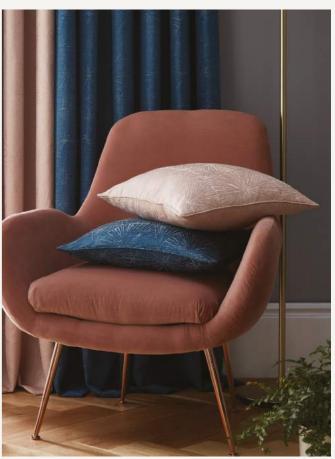

#### **ECLIPSE**

Eclipse is a spirited moment of colour in a dark midnight sky.

The design plays on distorted pixels that take the palette of blues,
burnt oranges and pops of cherry to new dimensions.

A white polycotton lining finishes the curtains.