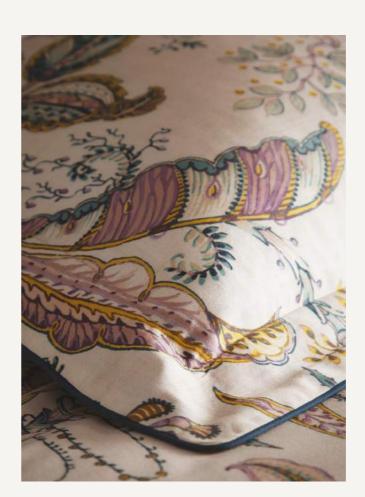

#### OPHELIA

Ophelia is a delicately hand drawn Jacobean trail, the jewel palette and ornate detailing elevated against a soft ground adds a dramatic feel to your interior. Layer with the coordinating Ophelia and embroidered Abeja cushion for a striking contrast.