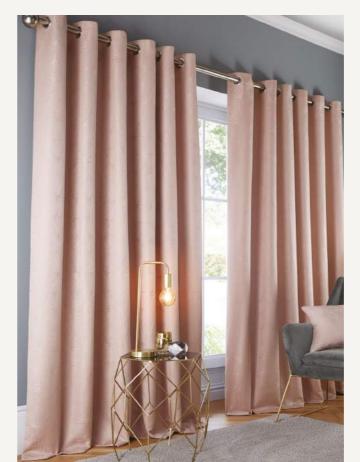

#### COMO

These luxurious woven Como curtains featuring a modern geometric pattern will bring a touch of sophistication and glamour to your home. Available in three elegant colourways:

Ink, Pewter and Silver. Lined with polycotton and available in a range of sizes.

Complete the look with a matching Como cushion.

STUDIO