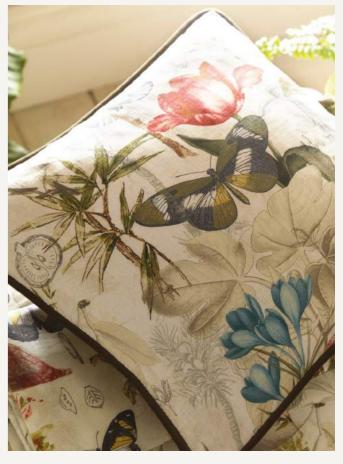

#### BOTANY

With a paired back bohemian feel, this bedlinen provides an exotic escape to tropical island life. Digitally printed on a luxurious 200 thread count cotton sateen, the design features painterly fruits and palm trees populated by charming oversized butterflies. Style with the coordinating Botany and embroidered Azure cushion with metallic rope trim to elevate your bedroom scheme.

## DALSTON BOTANY SUMMER

The intricate illustrative design of Botany provides an inviting escape into an exotic realm. With butterflies fluttering among palms and tropical flowers, this Daslton chair breathes life into any room it sits in.