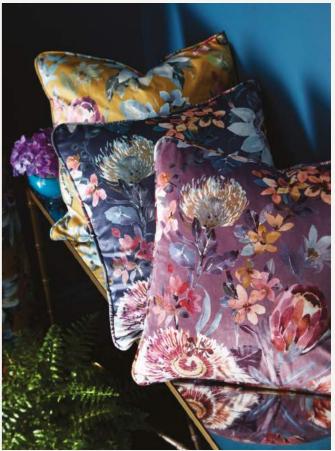

,
burnt oranges and pops of cherry to new dimensions.

A white polycotton lining finishes the curtains.







#### MEADOW

Meadow highlights an expressive interpretation of meadow flowers, including wild peonies, poppies, daisies and chrysanthemums. Printed onto a textured ground, Antique features painterly blooms in dusty rose and soft magenta against a neutral ground. The decadent tone of Noir creates an impactful look, printed onto velvet, complete with a white polycotton lining.







ANTIQUE

NOIR





#### PASIONARIA

Pasionaria is a painterly floral trail featuring large-scale passion flower heads amid a sea of botanical blooms. This beautiful design is available in three delightful colourways, Ochre, Midnight and Mulberry, the deep jewel tones create a statement in any space.











OCHRE

MIDNIGHT

MULBERRY





#### FLUTUR

Butterflies dance across a paradise of tropical leaves. The textured ground of Flutur adds a fresh, contemporary edge to your interior. Choose Midnight for a striking statement or the delicate tones of Blush and Aqua for a tranquil ambience.

Complete the look with the coordinating Flutur cushions with piped detailing.















#### COMO

These luxurious woven Como curtains featuring a modern geometric pattern will bring a touch of sophistication and glamour to your home. Available in three elegant colourways:

Ink, Pewter and Silver. Lined with polycotton and available in a range of sizes.

Complete the look with a matching Como cushion.









STUDIO



#### AMARI

This stylish and contemporary woven geometric curtain is availab