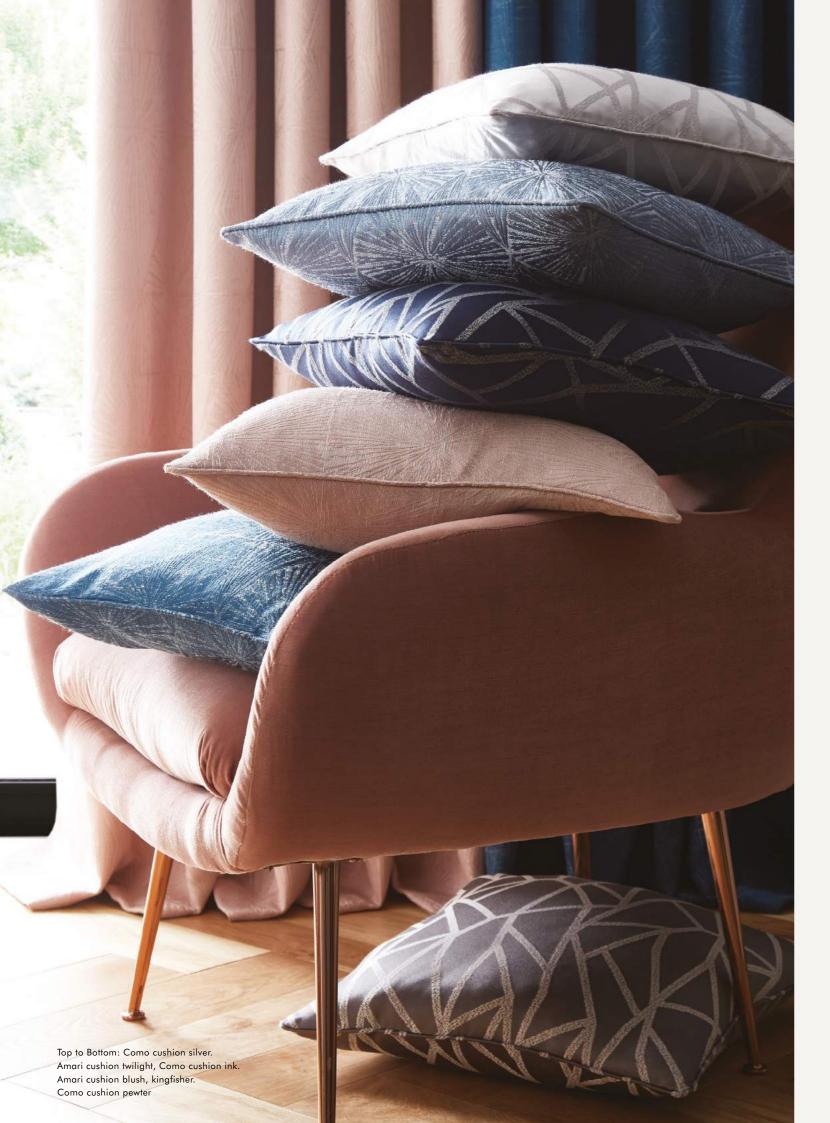

#### COMO

These luxurious woven Como curtains featuring a modern geometric pattern will bring a touch of sophistication and glamour to your home. Available in three elegant colourways:

Ink, Pewter and Silver. Lined with polycotton and available in a range of sizes.

Complete the look with a matching Como cushion.

STUDIO

#### AMARI

This stylish and contemporary woven geometric curtain is available in three stunning colourways and range of sizes.

Pair with the Amari cushion for an elevated look.

BLUSH

TWLIGHT

KINGFISHER