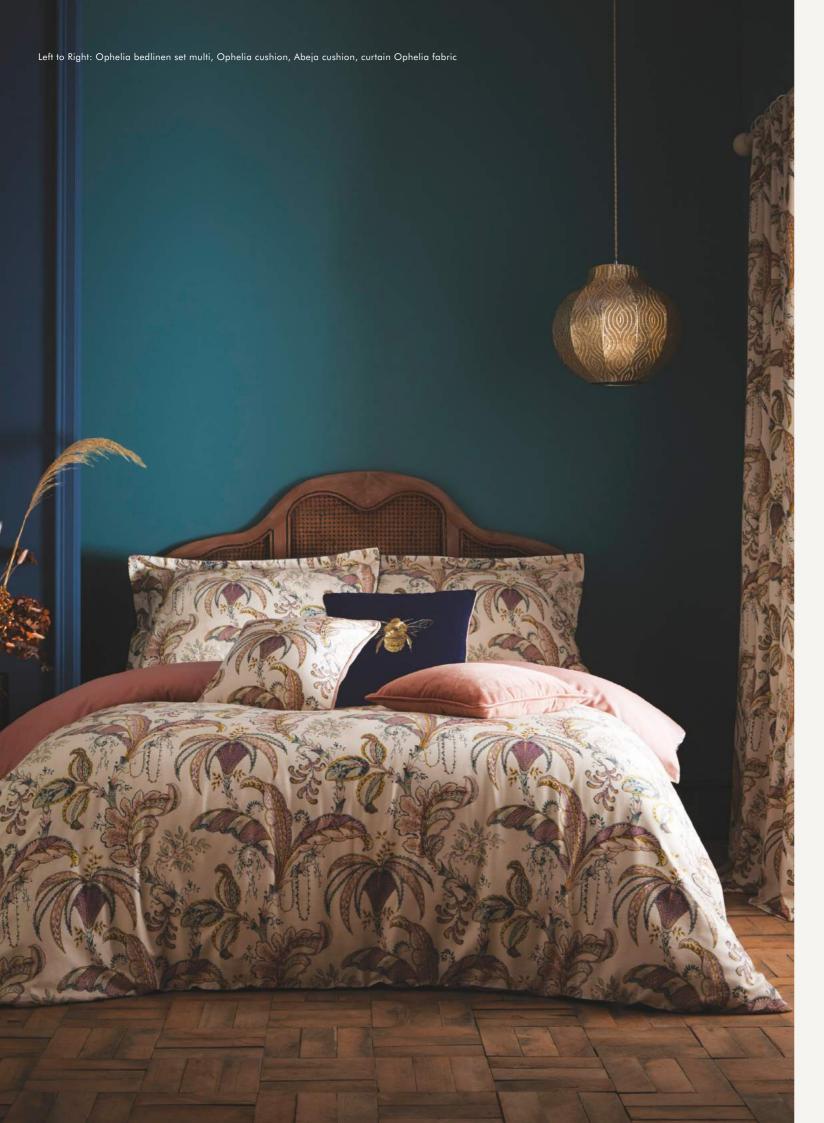

#### OPHELIA

Ophelia is a delicately hand drawn Jacobean trail, the jewel palette and ornate detailing elevated against a soft ground adds a dramatic feel to your interior. Layer with the coordinating Ophelia and embroidered Abeja cushion for a striking contrast.