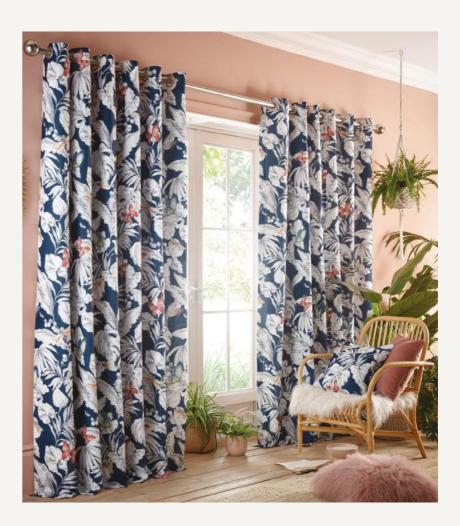

The decadent tone of Noir creates an impactful look, printed onto velvet, complete with a white polycotton lining.







ANTIQUE

NOIR





#### PASIONARIA

Pasionaria is a painterly floral trail featuring large-scale passion flower heads amid a sea of botanical blooms. This beautiful design is available in three delightful colourways, Ochre, Midnight and Mulberry, the deep jewel tones create a statement in any space.











OCHRE

MIDNIGHT

MULBERRY





#### FLUTUR

Butterflies dance across a paradise of tropical leaves. The textured ground of Flutur adds a fresh, contemporary edge to your interior. Choose Midnight for a striking statement or the delicate tones of Blush and Aqua for a tranquil ambience.

Complete the look with the coordinating Flutur cushions with piped detailing.















#### COMO

These luxurious woven Como curtains featuring a modern geometric pattern will bring a touch of sophistication and glamour to your home. Available in three elegant colourways:

Ink, Pewter and Silver. Lined with polycotton and available in a range of sizes.

Complete the look with a matching Como cushion.









STUDIO



#### AMARI

This stylish and contemporary woven geometric curtain is available in three stunning colourways and range of sizes.

Pair with the Amari cushion for an elevated look.











BLUSH

TWLIGHT

KINGFISHER





#### AREZZO

The textured semi-plain chenille weave of these Arezzo curtains fills any room with their delightful lustre, ensuring your interior scheme poses a sleek contemporary vibe. Available in three stunning colourways (blu