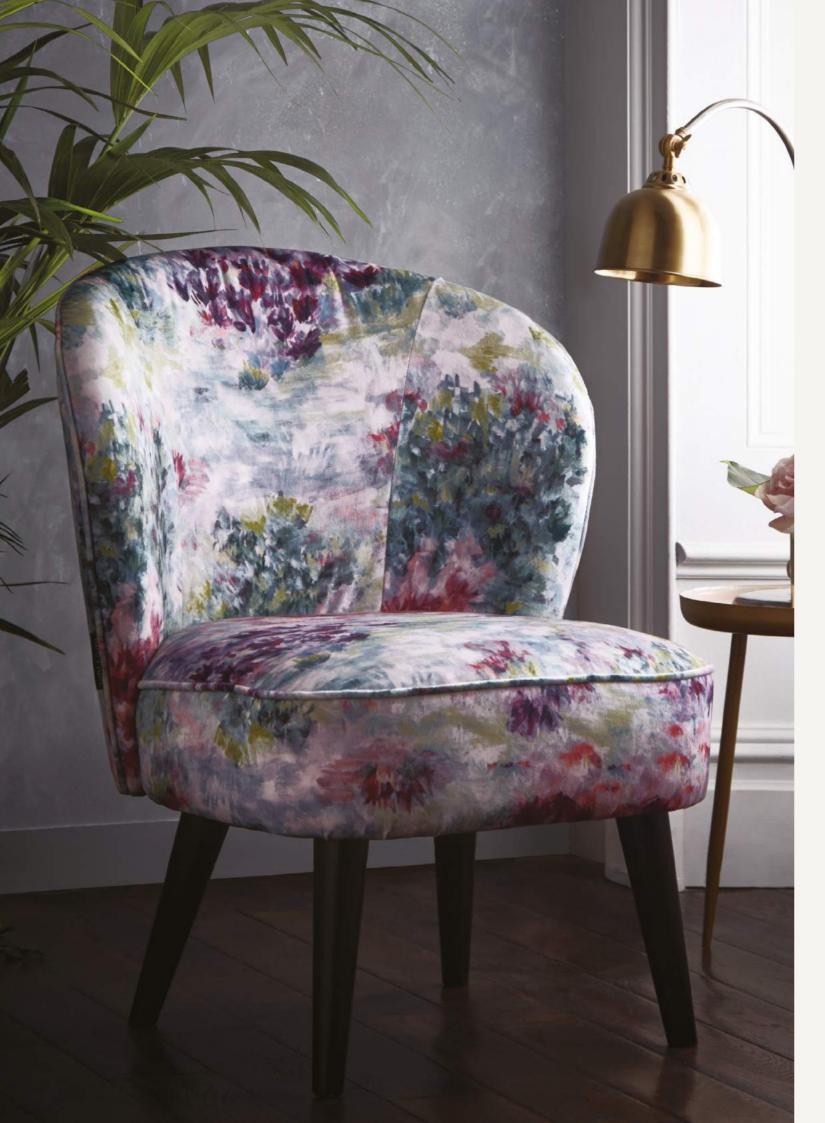

# LEXI FIORE MINERAL

The beautiful impressionist florals of Fiore featured on an elegant curved shape, adds both comfort and style.

NB: The pattern layout may vary between chairs.

Each piece is made in UK.