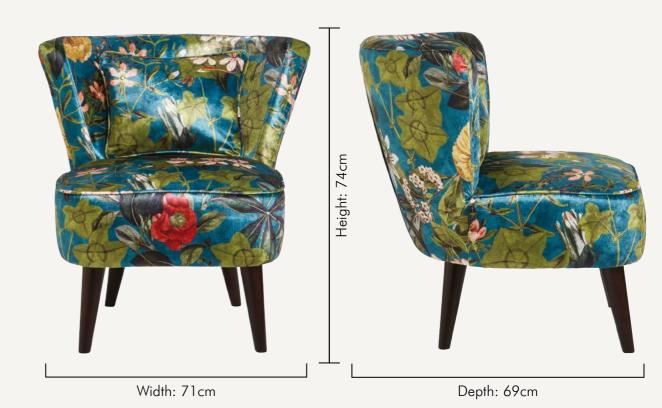

## DALSTON BOTANY SUMMER

The intricate illustrative design of Botany provides an inviting escape into an exotic realm. With butterflies fluttering among palms and tropical flowers, this Daslton chair breathes life into any room it sits in.

NB: The pattern layout may vary between chairs. Each piece is made in UK.