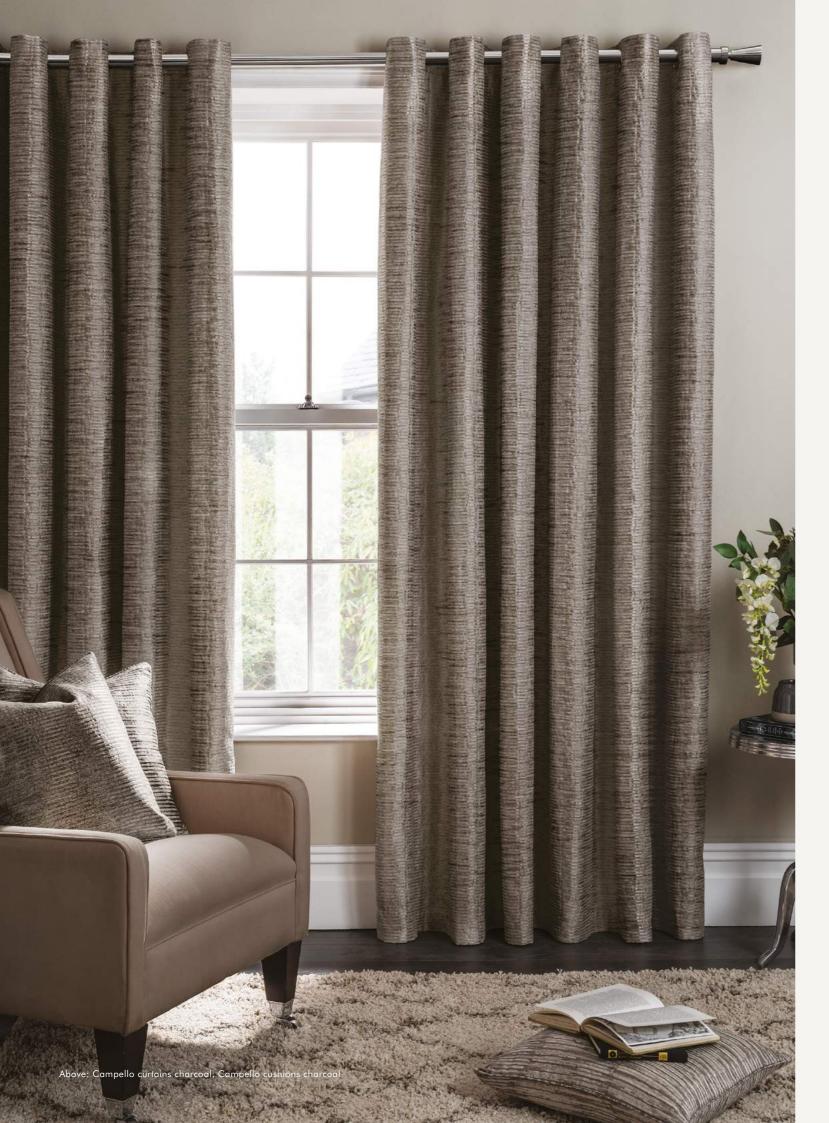

#### CAMPELLO

Campello is an exciting woven design with a softly diffused stripe.

It adds texture and sophistication, a perfect addition to any room in your home.

Complete with eyelets and polycotton lining.

PU

CHARCOAL