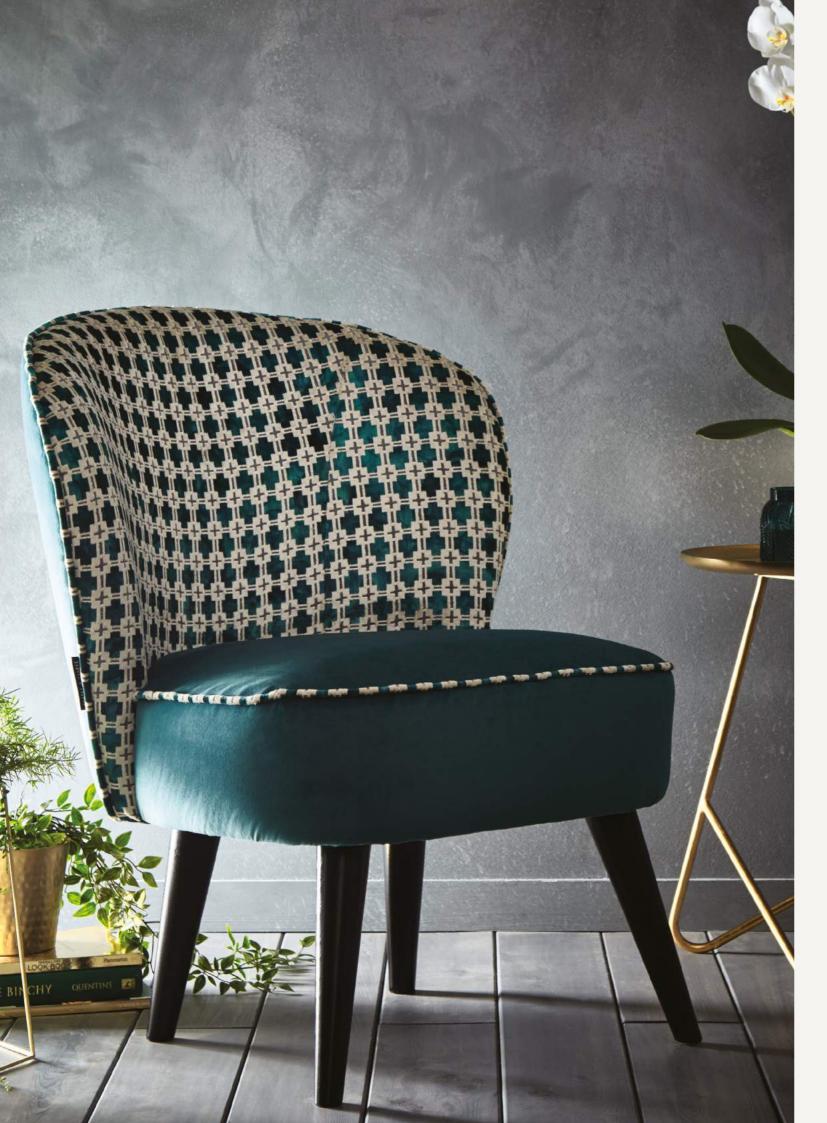

### ASCOT MAUI KINGFISHER

The contemporary Ascot chair upholstered in plush Maui and teal velvet adds an oppulent addition to your interior.

NB: The pattern layout may vary between chairs.

Each piece is made in UK.