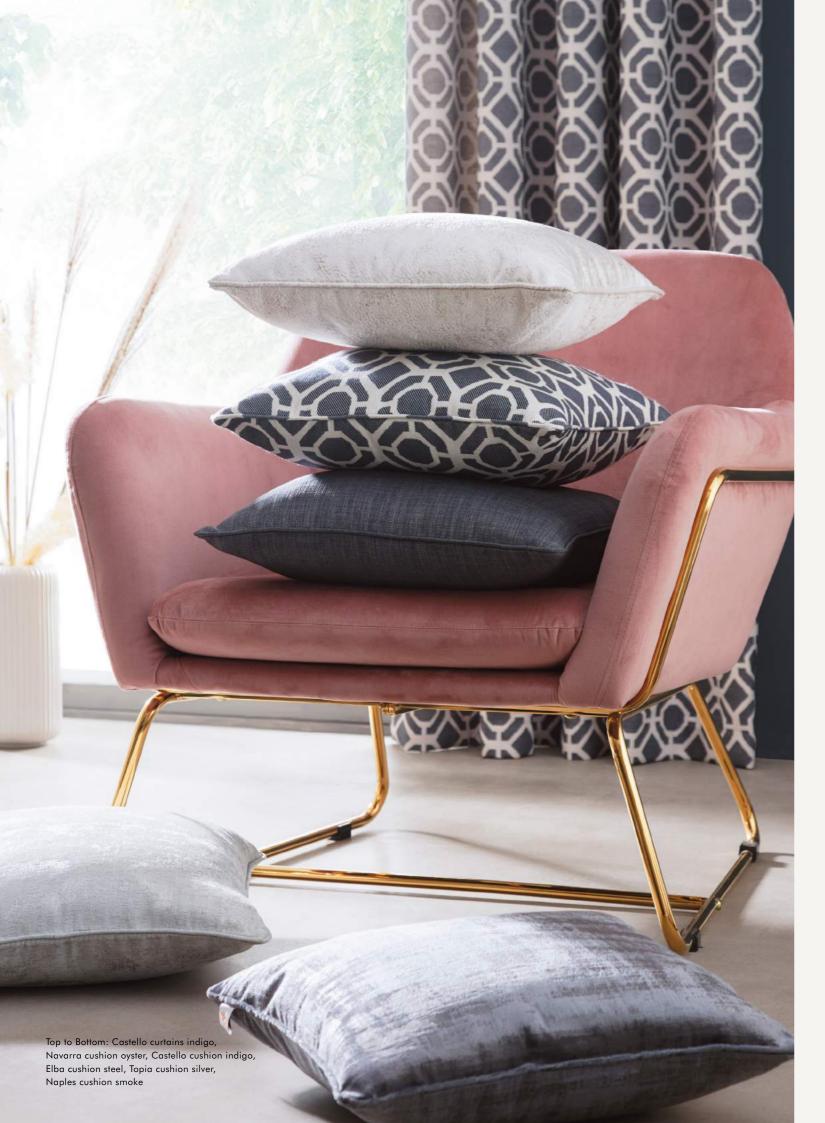

#### CASTELLO

Castello is a classic geometric jacquard that makes a statement, a fabulous addition to your modern living space.

Complete with eyelets and polycotton lining.

MUSHROOM

INDIGO

CHARCOAL

ELBA

Elba is a textured semi-plain that is versatile and timeless, working effortlessly in any room. Complete with a choice of eyelet or pencil pleat heading and polycotton lining.

STEEL

GREY

CURTAINS CURTAINS HOMEWARE

#### NAVARRA

Navarra is a luxurious textured velvet, deeply embossed with metallic detailing.

Both alluring and sophisticated, it's a stylish velvet update. Complete with eyelets and polycotton lining.

As usual with velvet, 168cm and 228cm widths have a tailored join.

#### NAPLES

Naples is a sumptuous and stylish embossed velvet that shimmers beautifully in the light.

A glamourous and sophisticated addition to any home. Complete with eyelets and polycotton lining.

As usual with velvet, 168cm and 228cm widths have a tailored join.