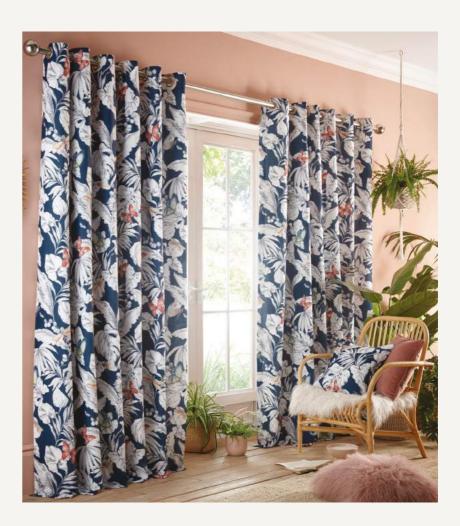

#### **ECLIPSE**

Eclipse is a spirited moment of colour in a dark midnight sky.

The design plays on distorted pixels that take the palette of blues,
burnt oranges and pops of cherry to new dimensions.

A white polycotton lining finishes the curtains.