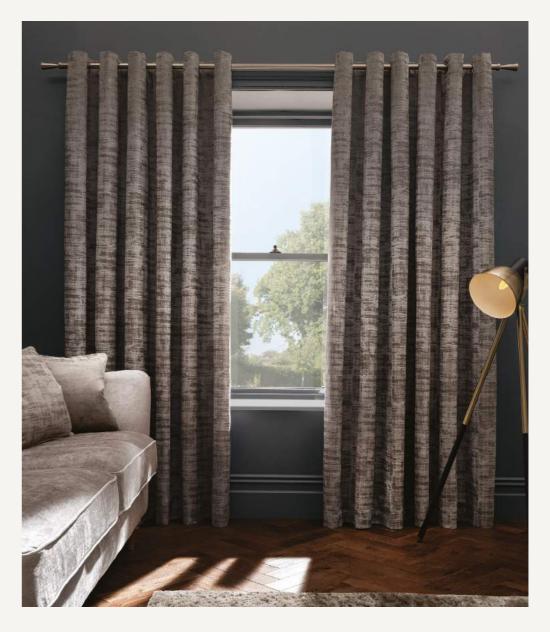

# CURTAIN EDIT

#### AREZZO

The textured semi-plain chenille weave of these Arezzo curtains fills any room with their delightful lustre, ensuring your interior scheme poses a sleek contemporary vibe. Available in three stunning colourways (blush, charcoal, midnight) and all with black-out quality as standard, combine fashion and function to your interior scheme. Arezzo cushions offer a stylish way to complete your modern interior, also available in blush, charcoal and midnight colourways.