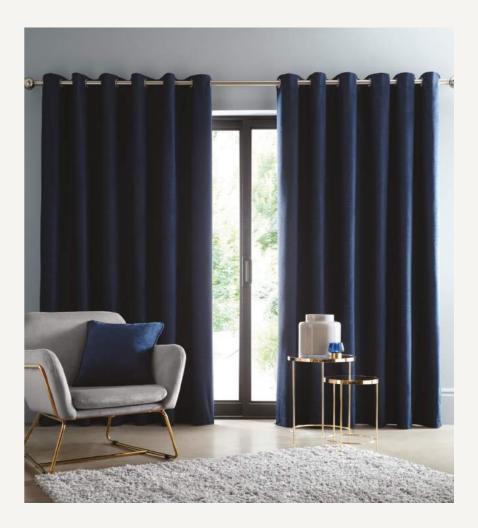

ELBA

Elba is a textured semi-plain that is versatile and timeless, working effortlessly in any room. Complete with a choice of eyelet or pencil pleat heading and polycotton lining.

STEEL

GREY

CURTAINS CURTAINS HOMEWARE