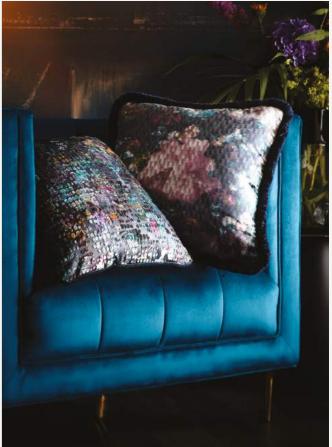

#### FIORE

With soft hues articulated in a soothingly painterly style,
Fiore promises to provide a restful bed of flowers. The 200 thread count
cotton bedlinen pairs perfectly with accompanying Fiore piped sumptuous
velvet cushion, to add refinement to any bedroom.

#### **PASSIFLORA**

This beautifully complex botanical bedlinen is a delight for all the senses.

Passion flowers and flora of every kind dance upon the kingfisher ground.

Layer your bed further by adding the coordinating velvet Passiflora cushion with piped detail.