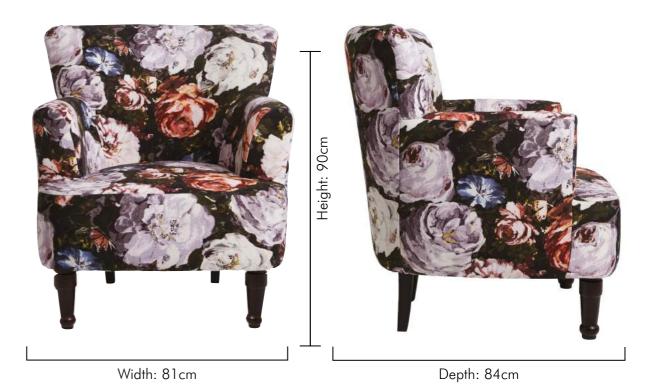

### DALSTON RUGOSA DAMSON

Named after a species of rose native to eastern Asia, the impactful floral of Rugosa is balanced with Alvar Arctic, highlighting the spectacular blooms to create a contemporary statement armchair.

NB: The pattern layout may vary between chairs.

Each piece is made in UK.