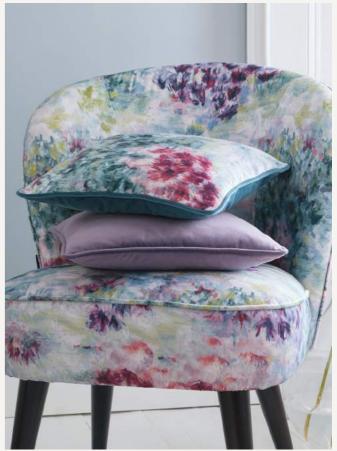

#### FIORE

With soft hues articulated in a soothingly painterly style,
Fiore promises to provide a restful bed of flowers. The 200 thread count
cotton bedlinen pairs perfectly with accompanying Fiore piped sumptuous
velvet cushion, to add refinement to any bedroom.

# LEXI FIORE MINERAL

The beautiful impressionist florals of Fiore featured on an elegant curved shape, adds both comfort and style.

NB: The pattern layout may vary between chairs.

Each piece is made in UK.