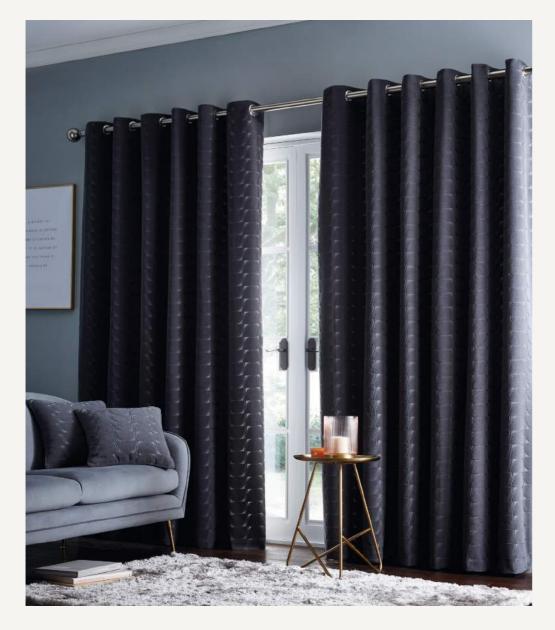

#### COMO

These luxurious woven Como curtains featuring a modern geometric pattern will bring a touch of sophistication and glamour to your home. Available in three elegant colourways:

Ink, Pewter and Silver. Lined with polycotton and available in a range of sizes.

Complete the look with a matching Como cushion.

STUDIO