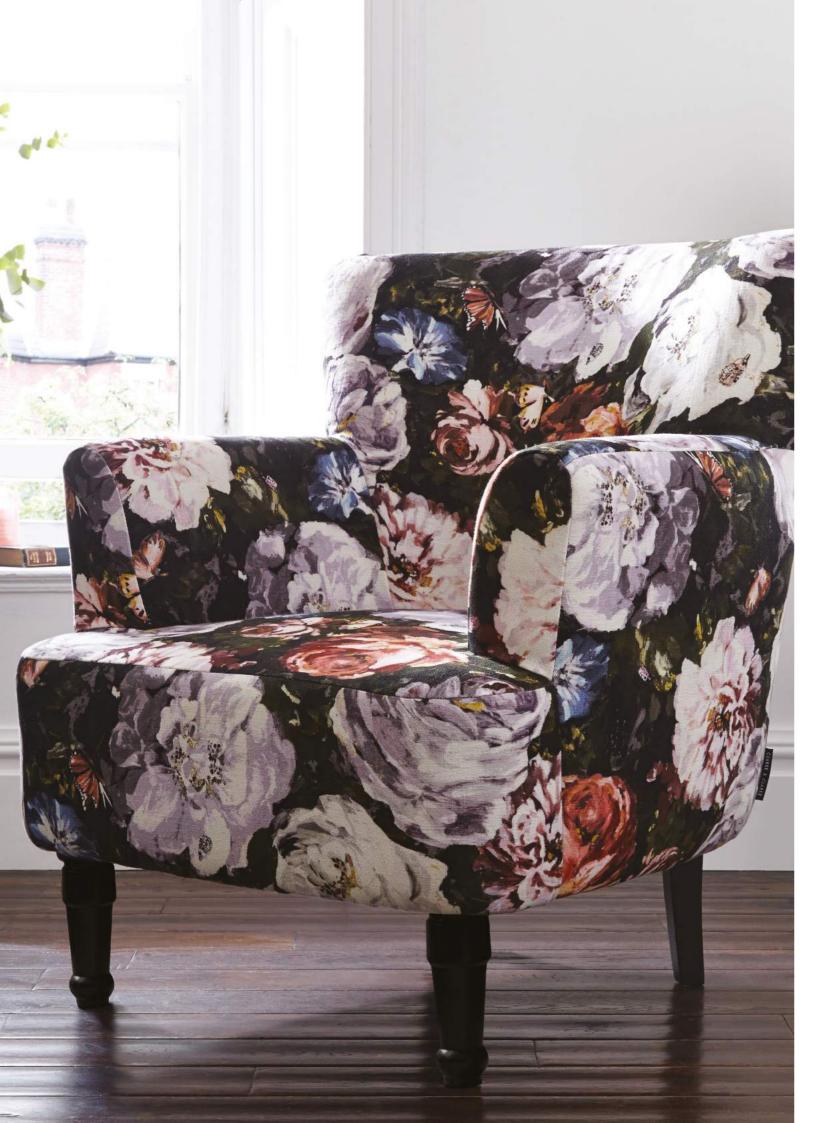

### DALSTON RUGOSA DAMSON

Named after a species of rose native to eastern Asia, the impactful floral of Rugosa is balanced with Alvar Arctic, highlighting the spectacular blooms to create a contemporary statement armchair.

NB: The pattern layout may vary between chairs.

Each piece is made in UK.