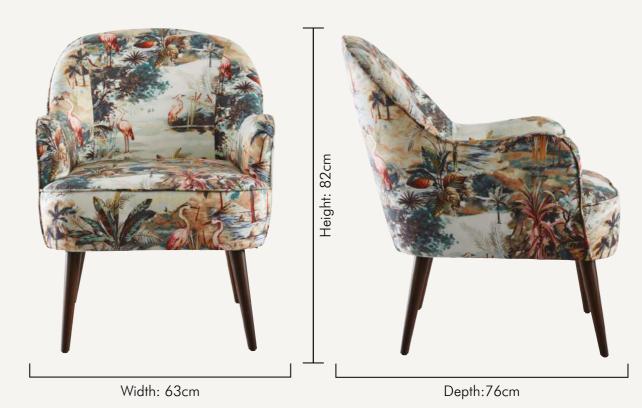

### ELDA HABITAT MINERAL

Elda, upholstered in Habitat is a wondrous scene shot through the reeds of a lake, softly highlighting the pink hue of flamingos through a Mineral lens.

NB: The pattern layout may vary between chairs. Each piece is made in UK.