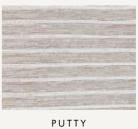

#### PASIONARIA

Pasionaria is a painterly floral trail featuring large-scale passion flower heads amid a sea of botanical blooms. This beautiful design is available in three delightful colourways, Ochre, Midnight and Mulberry, the deep jewel tones create a statement in any space.

OCHRE

MIDNIGHT

MULBERRY