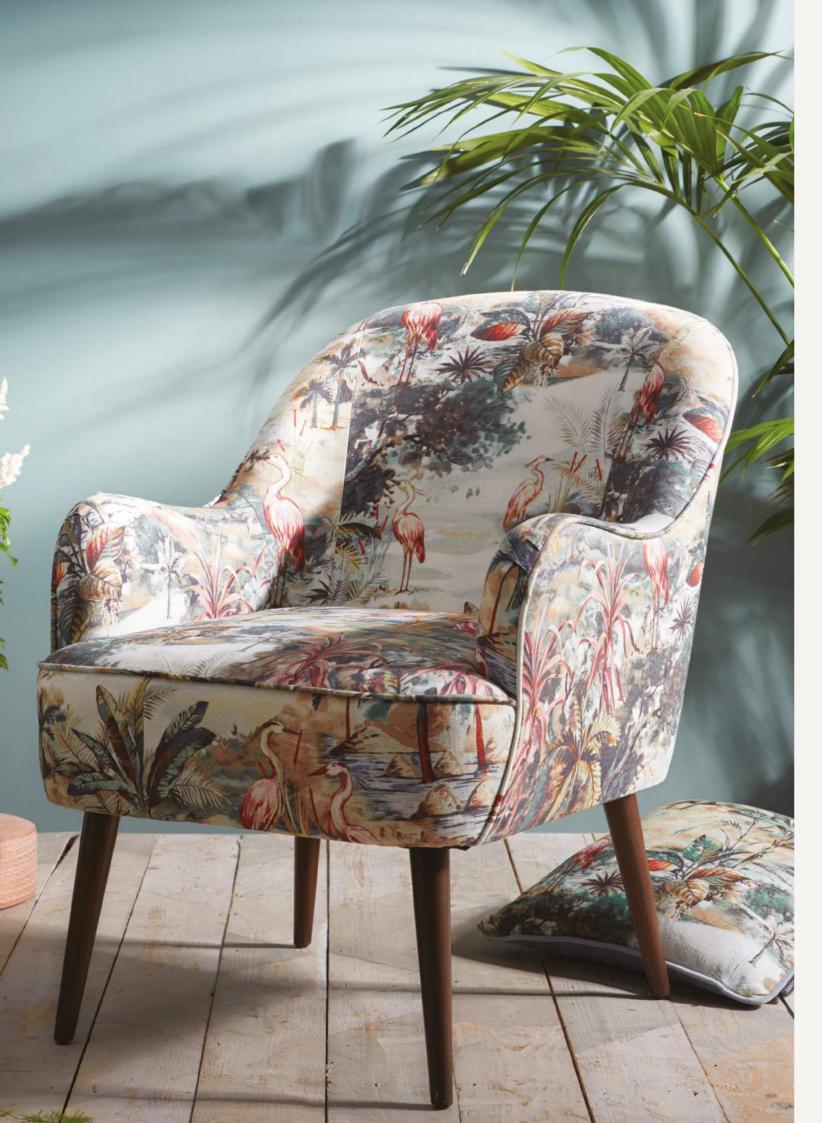

### ELDA HABITAT MINERAL

Elda, upholstered in Habitat is a wondrous scene shot through the reeds of a lake, softly highlighting the pink hue of flamingos through a Mineral lens.

NB: The pattern layout may vary between chairs. Each piece is made in UK.