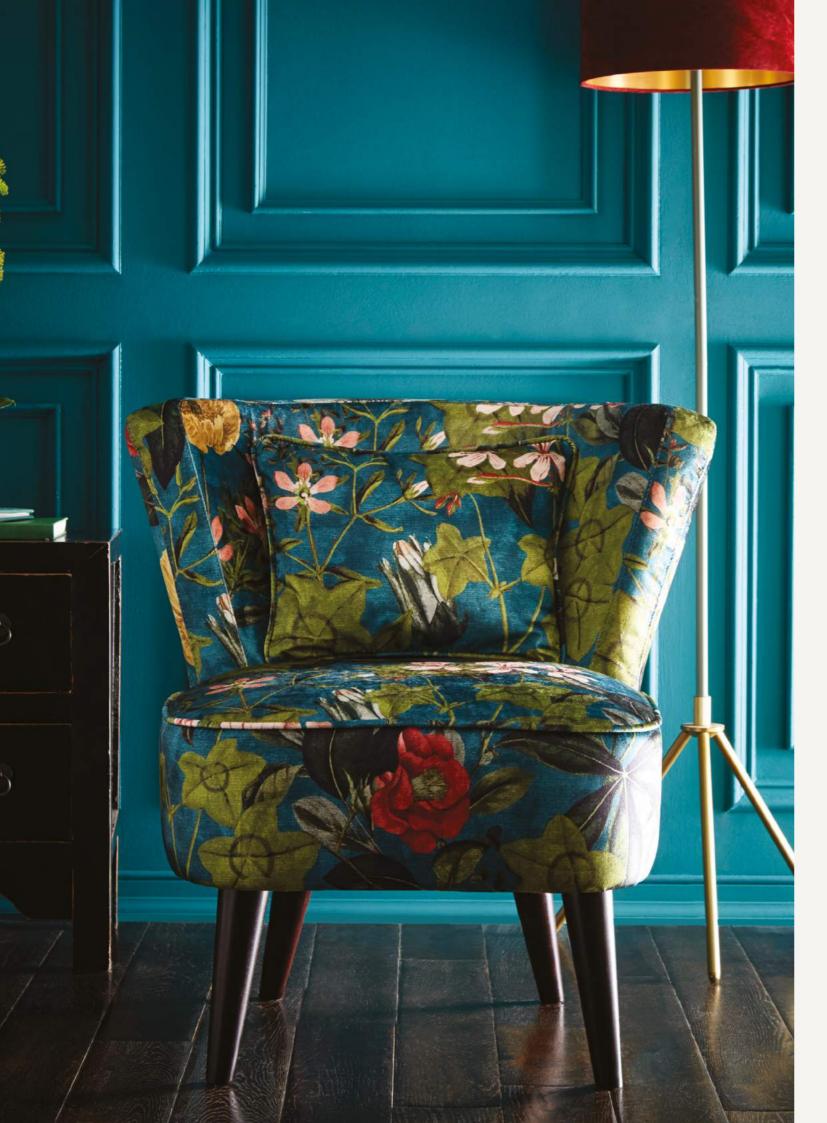

### DALSTON RUGOSA DAMSON

Named after a species of rose native to eastern Asia, the impactful floral of Rugosa is balanced with Alvar Arctic, highlighting the spectacular blooms to create a contemporary statement armchair.

NB: The pattern layout may vary between chairs.

Each piece is made in UK.