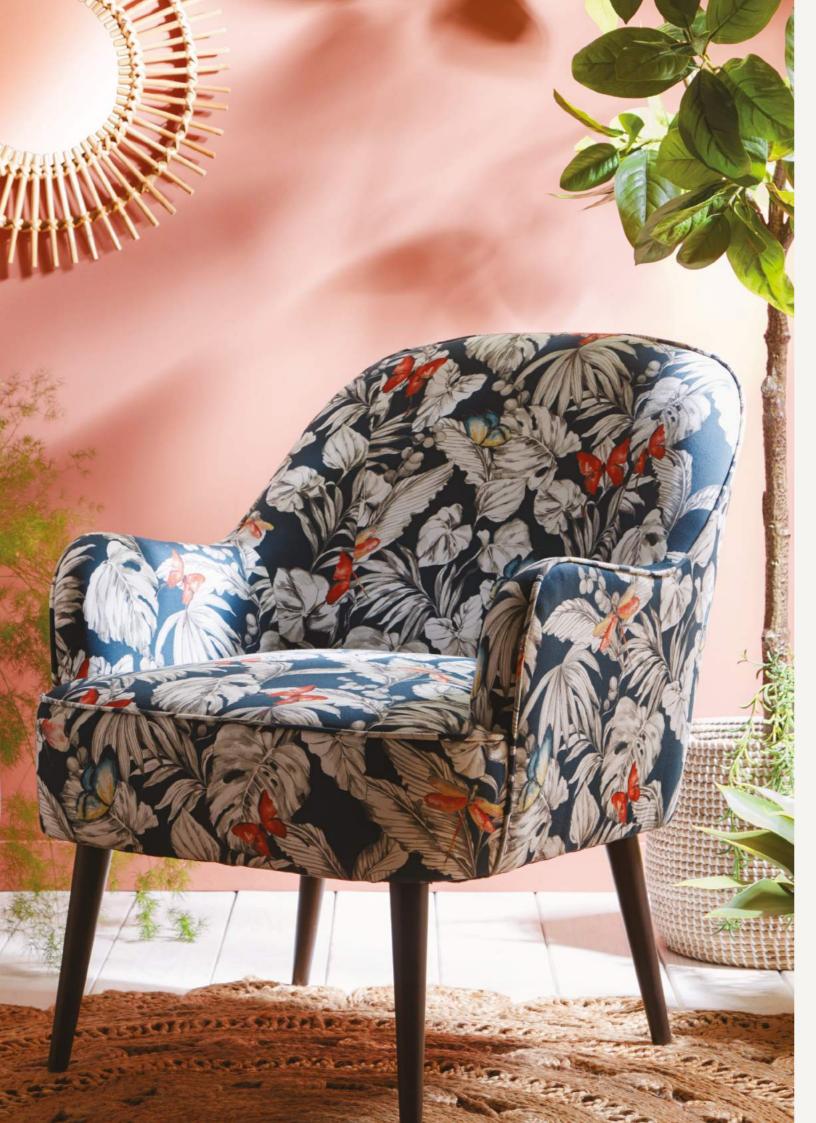

## DALSTON BOTANY SUMMER

The intricate illustrative design of Botany provides an inviting escape into an exotic realm. With butterflies fluttering among palms and tropical flowers, this Daslton chair breathes life into any room it sits in.

NB: The pattern layout may vary between chairs. Each piece is made in UK.