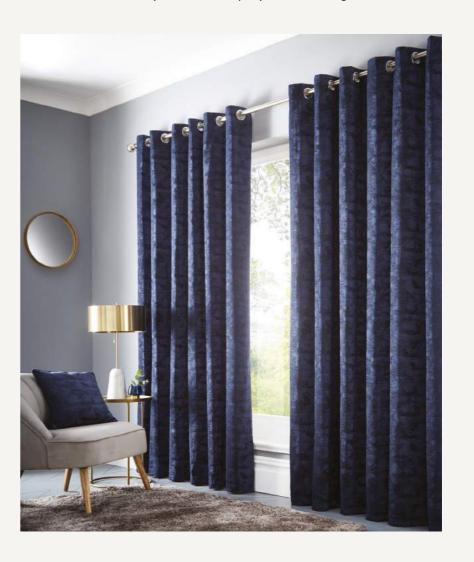

#### TOPIA

Topia is a contemporary distressed, geometric pattern in a luxurious chenille.

A stunning statement for your home in a range of stylish colours,

with eyelets and a polycotton lining

CHARCOAL EMERALD

INK

SILVER

TEAL