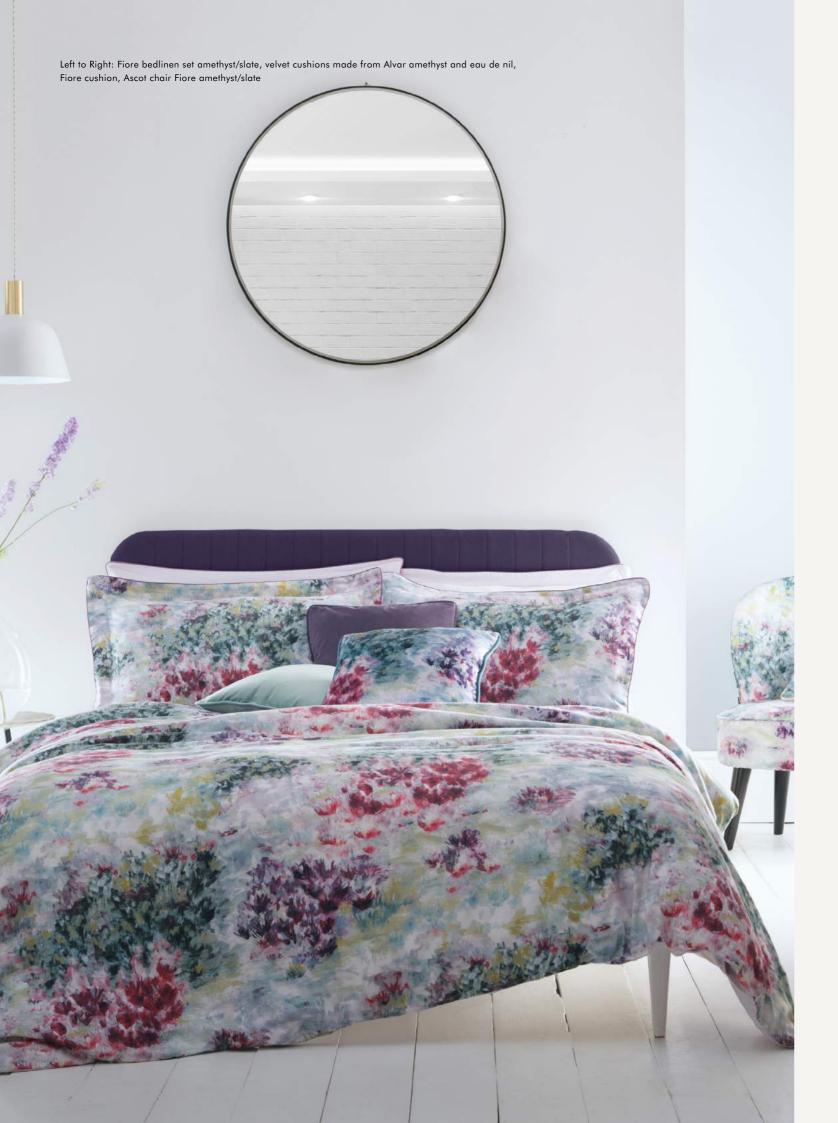

#### FIORE

With soft hues articulated in a soothingly painterly style,
Fiore promises to provide a restful bed of flowers. The 200 thread count
cotton bedlinen pairs perfectly with accompanying Fiore piped sumptuous
velvet cushion, to add refinement to any bedroom.

# ASCOT FIORE SLATE/AMETHYST

The Ascot chair, upholstered in Clarke & Clarke's Fiore fabric. A soft combination of slate and amethyst sit together in harmony against sleek wooden legs.

Width: 71cm

Depth: 71cm