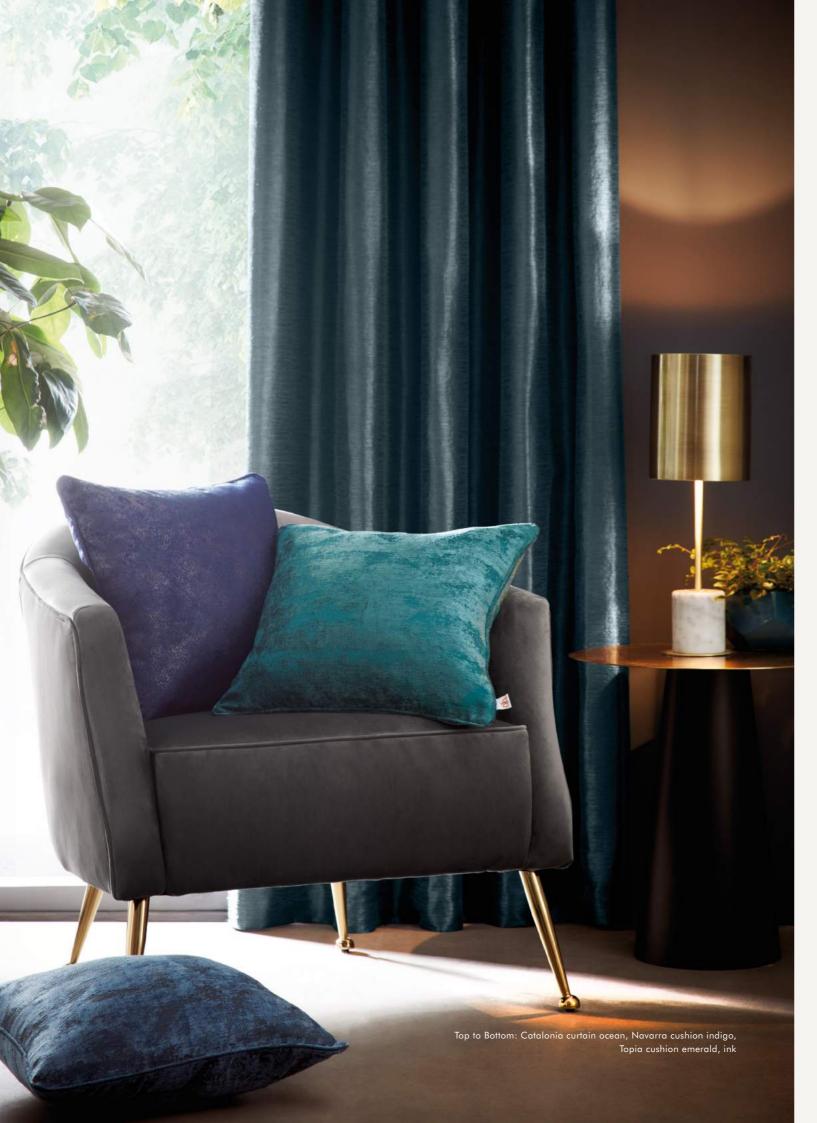

#### CATALONIA

Catalonia is a contemporary heavy-weight silk effect jacquard, showcasing a luxurious shine in four soft, sophisticated colours. Complete with a premium thermal brushed lining, offering the benefit of keeping your room cool in the summer and cosy in the winter.

The heavy brushed lining gives the curtains a fuller opulent look.

HEATHER

NATURAL

OCEAN

SILVER