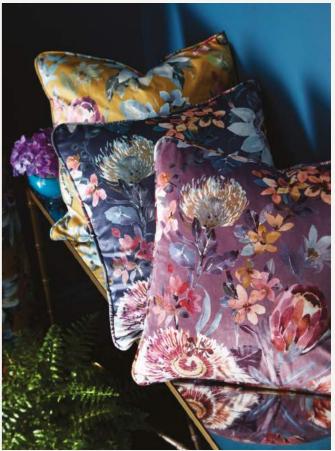

#### FIORE

With soft hues articulated in a soothingly painterly style,
Fiore promises to provide a restful bed of flowers. The 200 thread count
cotton bedlinen pairs perfectly with accompanying Fiore piped sumptuous
velvet cushion, to add refinement to any bedroom.

#### **PASSIFLORA**

This beautifully complex botanical bedlinen is a delight for all the senses.

Passion flowers and flora of every kind dance upon the kingfisher ground.

Layer your bed further by adding the coordinating velvet Passiflora cushion with piped detail.