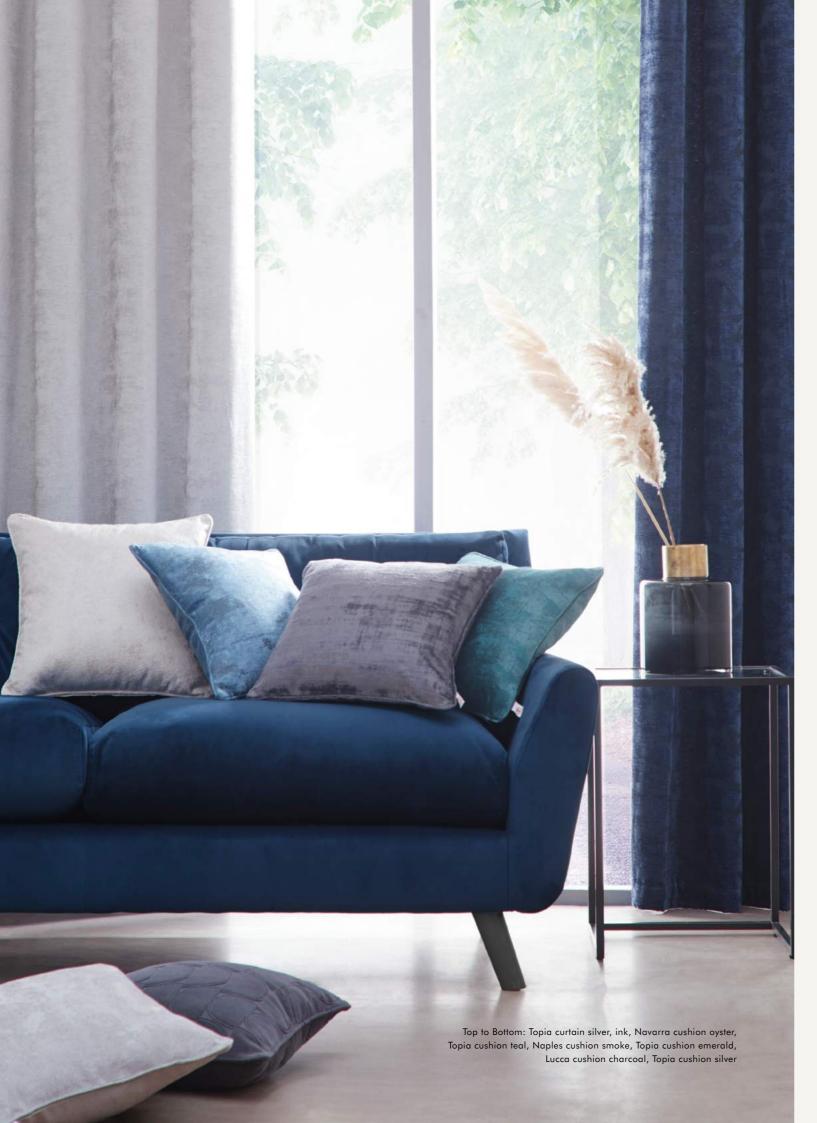

#### TOPIA

Topia is a contemporary distressed, geometric pattern in a luxurious chenille.

A stunning statement for your home in a range of stylish colours,

with eyelets and a polycotton lining

CHARCOAL EMERALD

INK

SILVER

TEAL

#### NAVARRA

Navarra is a luxurious textured velvet, deeply embossed with metallic detailing.

Both alluring and sophisticated, it's a stylish velvet update. Complete with eyelets and polycotton lining.

As usual with velvet, 168cm and 228cm widths have a tailored join.

EBONY

INDIGO

MINK

OYSTER

#### NAPLES

Naples is a sumptuous and stylish embossed velvet that shimmers beautifully in the light.

A glamourous and sophisticated addition to any home. Complete with eyelets and polycotton lining.

As usual with velvet, 168cm and 228cm widths have a tailored join.