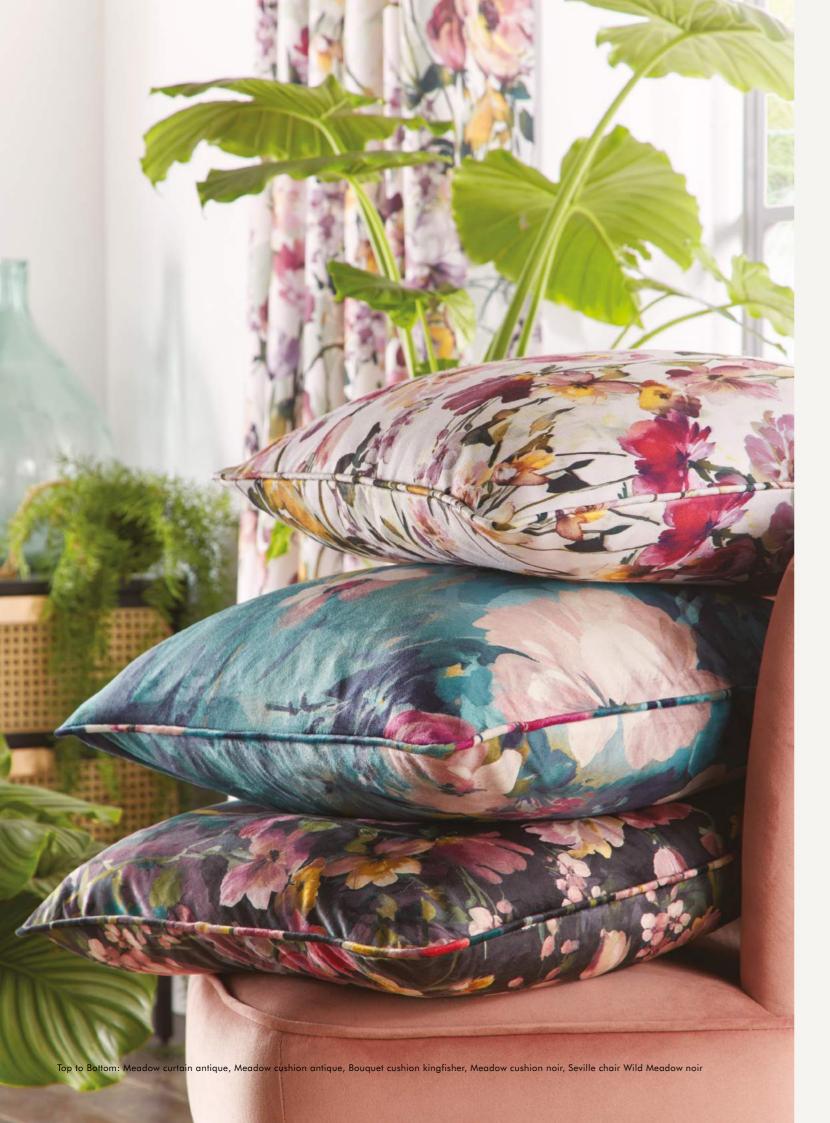

#### MEADOW

Wild peonies, poppies, daisies and chrysanthemums adorn this meadow inspired duvet set made from 100% cotton and with a contrasting plain reverse. Packaged in a coordinating fabric tote bag. Complete the look with a matching accessory cushion.

Bedding is available in the following sizes: Double, King and Super King

#### BOUQUET

Bouquet takes florals to new jewel heights. Dense and rich in colour, the bold Kingfisher colourway is printed onto luxurious velvet. Muted in a wash of grey yet opulent and beguiling, the Damson colourway is printed onto a textured dry handle base.

#### MEADOW

Meadow highlights an expressive interpretation of meadow flowers, including wild peonies, poppies, daisies and chrysanthemums. Printed onto a textured ground, Antique features painterly blooms in dusty rose and soft magenta against a neutral ground. The decadent tone of Noir creates an impactful look, printed onto velvet, complete with a white polycotton lining.