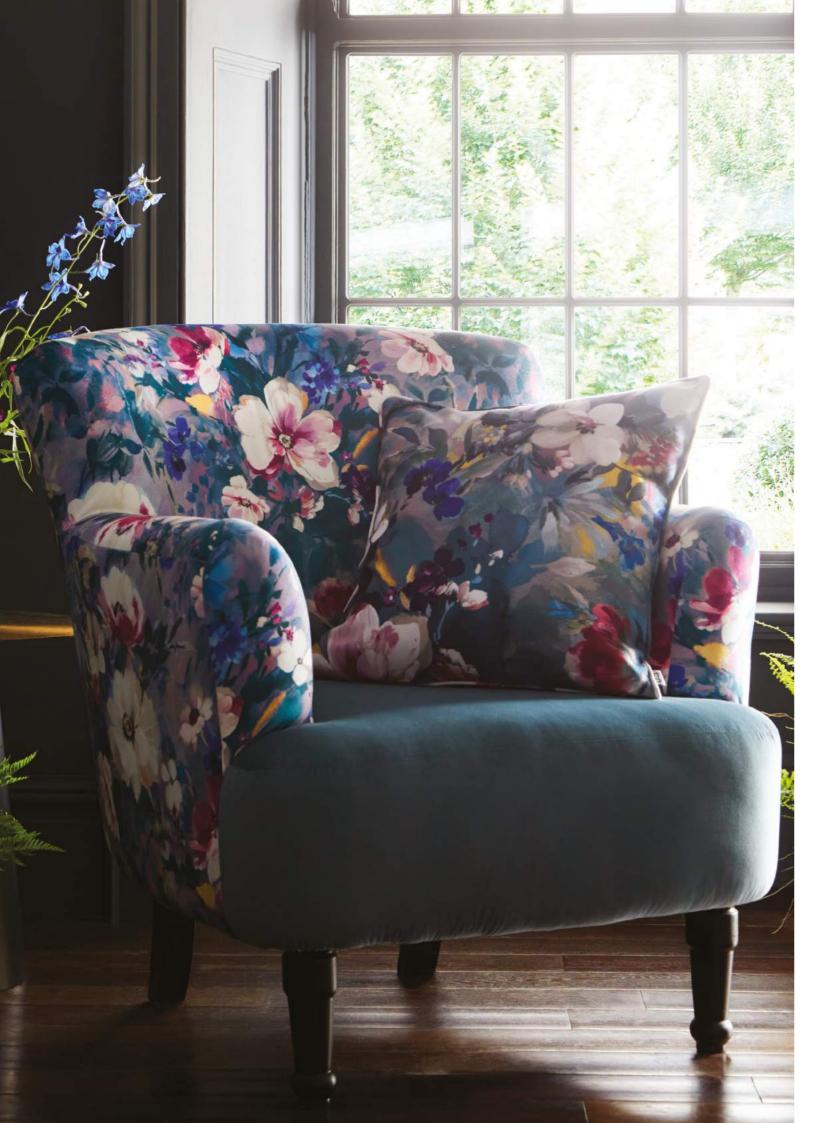

### DALSTON RUGOSA DAMSON

Named after a species of rose native to eastern Asia, the impactful floral of Rugosa is balanced with Alvar Arctic, highlighting the spectacular blooms to create a contemporary statement armchair.

NB: The pattern layout may vary between chairs.

Each piece is made in UK.