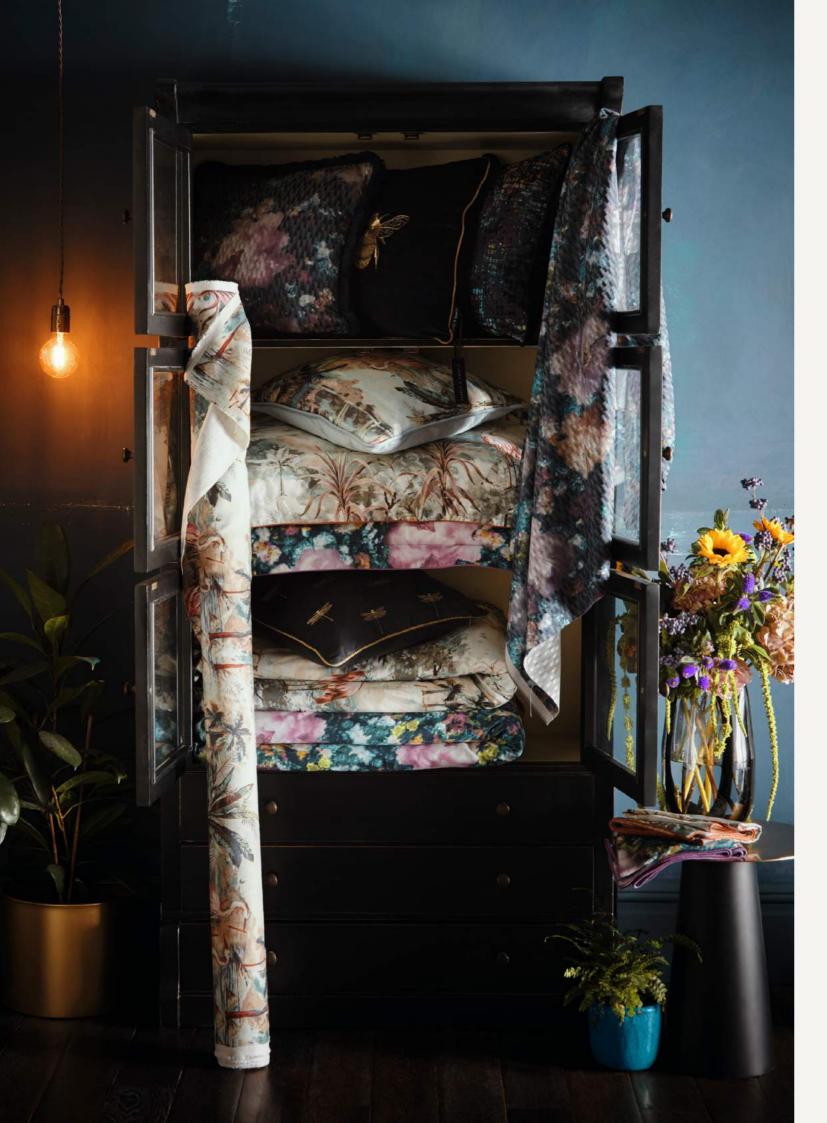

# BEDDING

EDIT

#### CAMILE

Elevate your space with the beautiful distorted floral blooms of Camile, contrasted against a deep midnight ground. Add an extra layer of luxury with the coordinating Camile & Scintilla cushions.

#### MONKEY BUSINESS

Warm your nights by escaping to this tropical jungle scene, complete with playful monkeys and swirling tendrils of exotic plants.

Add to your beautifully printed bedlinen, the accompanying

Monkey Business cushion finished with fringe detailing.