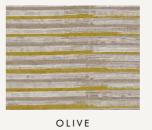

#### PASIONARIA

Pasionaria is a painterly floral trail featuring large-scale passion flower heads amid a sea of botanical blooms. This beautiful design is available in three delightful colourways, Ochre, Midnight and Mulberry, the deep jewel tones create a statement in any space.

OCHRE

MIDNIGHT

MULBERRY