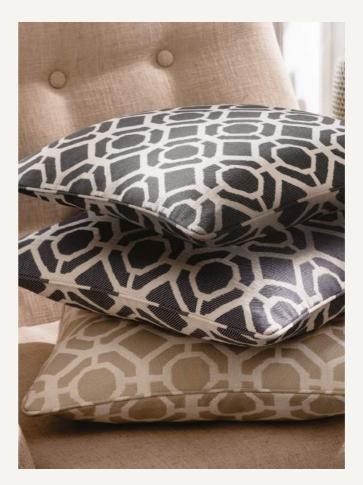

#### COMO

These luxurious woven Como curtains featuring a modern geometric pattern will bring a touch of sophistication and glamour to your home. Available in three elegant colourways:

Ink, Pewter and Silver. Lined with polycotton and available in a range of sizes.

Complete the look with a matching Como cushion.

STUDIO