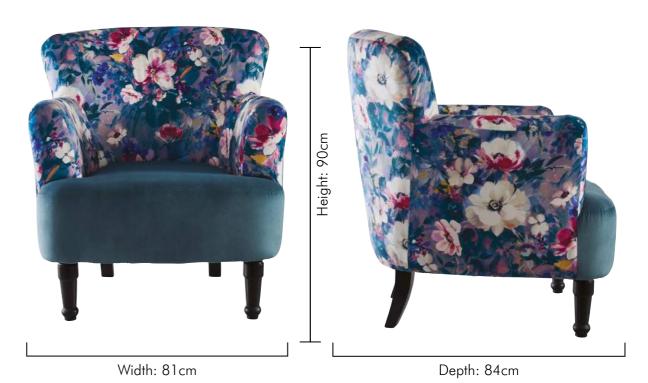

### DALSTON RUGOSA DAMSON

Named after a species of rose native to eastern Asia, the impactful floral of Rugosa is balanced with Alvar Arctic, highlighting the spectacular blooms to create a contemporary statement armchair.

NB: The pattern layout may vary between chairs.

Each piece is made in UK.

Width: 81cm

Depth: 84cm

NB: The pattern layout may vary between chairs. Each piece is made in UK.