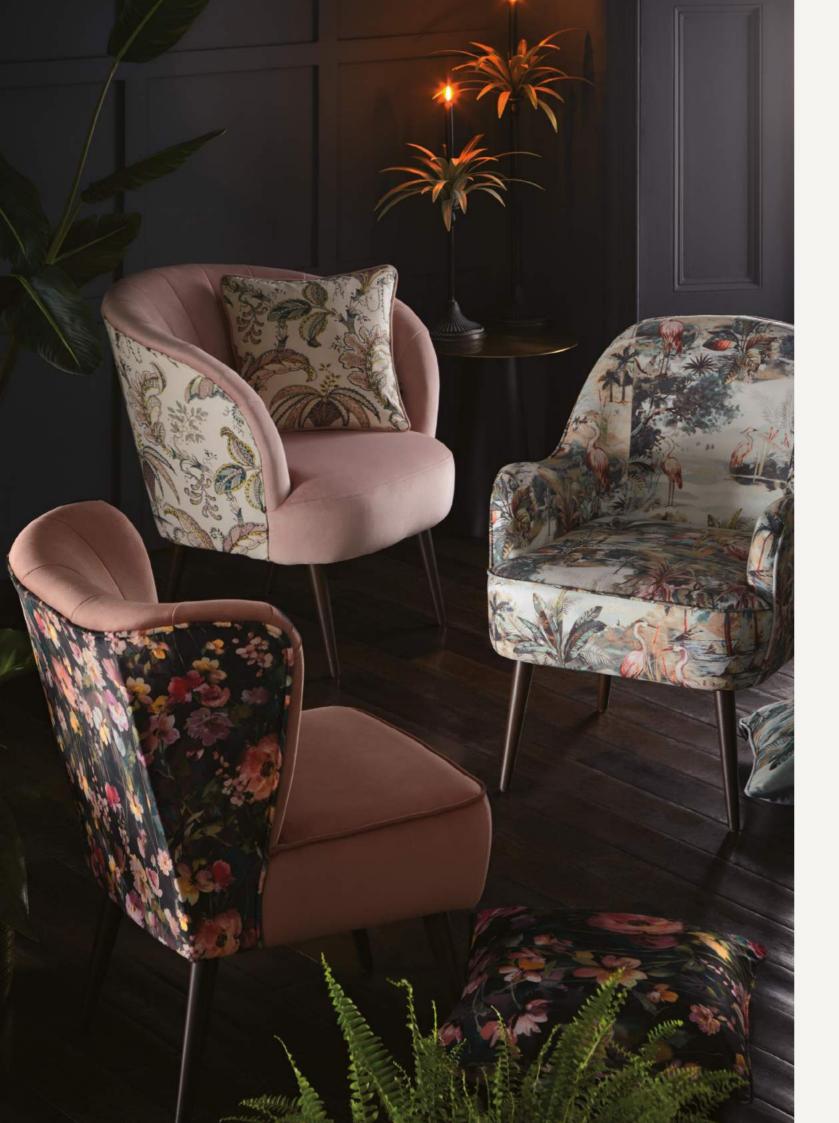

## F U R N I T U R E

EDIT

## SEVILLE WILD MEADOW NOIR

Pairing beautifully with Alvar rose velvet, Wild Meadow adorns the back of this delightful chair, featuring wild peonies, poppies, daisies, and chrysanthemums in a dramatic noir colourway.

NB: The pattern layout may vary between chairs. Each piece is made in UK.

## SEVILLE CAMILE MIDNIGHT

Seville in Camile Midnight and Alvar Navy is a two-tone inky-coloured dream.

Depicting distorted florals, the beauty of Camile on the back draws the eye

NB: The pattern layout may vary between chairs. Each piece is made in UK.

#### PRAGUE OPHELIA MULTI

With a sculpted seashell quality in the back, Prague in Ophelia and Alvar Quartz sits pretty.

The sumptuous Jacobean trail design features luxurious hand-drawn vegetation and bejewelled detailing.

#### ELDA ACADIA MIDNIGHT

The Elda Chair has found its match in a midnight garden of Acadia. In Midnight, the palms and leaves reflect a negative reflection of the print, flecked with deep orange and softer green butterflies, giving a botanical feel to this elegantly formed chair.

### ELDA HABITAT MINERAL

Elda, upholstered in Habitat is a wondrous scene shot through the reeds of a lake, softly highlighting the pink hue of flamingos through a Mineral lens.

NB: The pattern layout may vary between chairs. Each piece is made in UK.