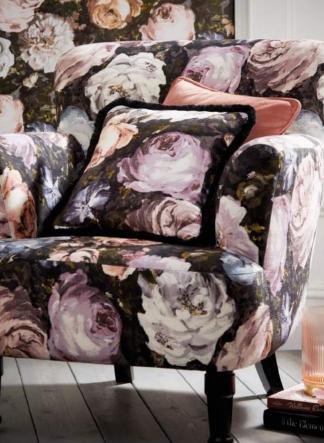

### DALSTON FLORETTA BLUSH

Lavish florals in fashion colours make this armchair a showstopper.

The enduringly popular Clarke & Clarke Floretta print
features bouquets of hand painted florals.

NB: The pattern layout may vary between chairs. Each piece is made in UK.