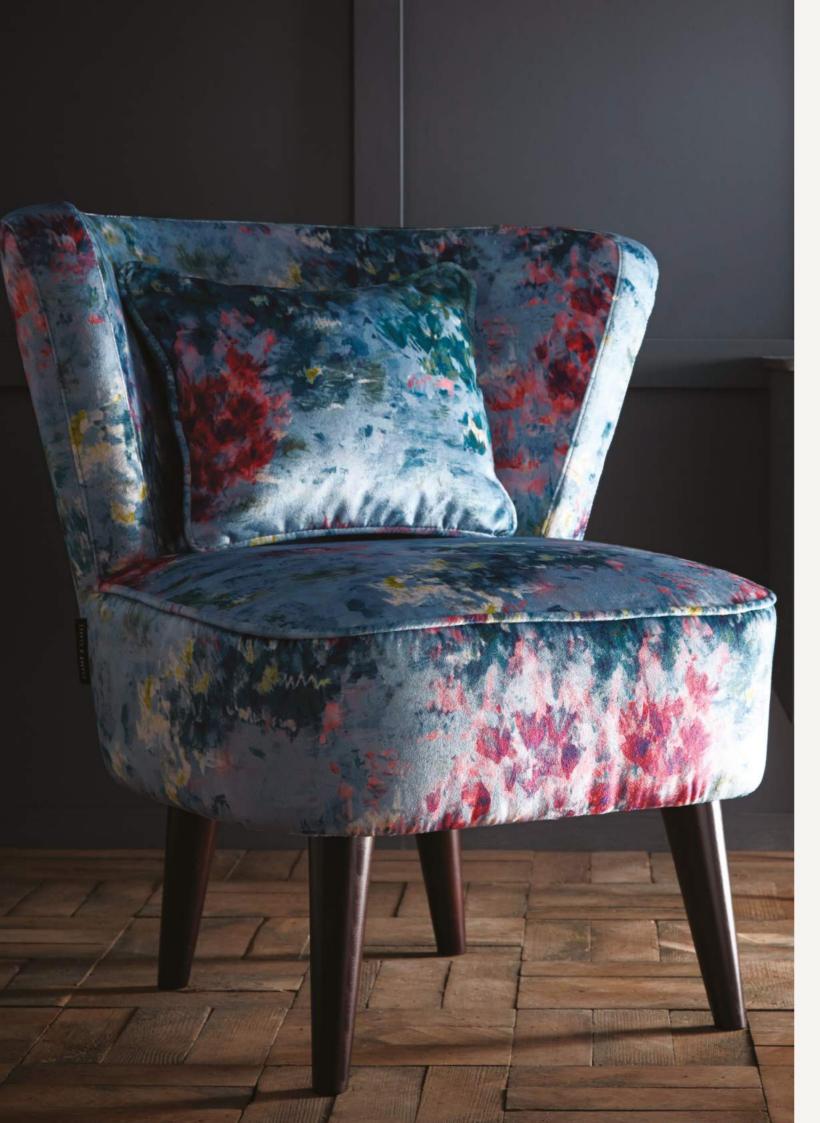

# DALSTON PASSIFLORA MIDNIGHT

Allow the exotic vines of Passiflora encase you as you relax, the perfect addition to your home and hint to a tropical island life.

NB: The pattern layout may vary between chairs. Each piece is made in UK.