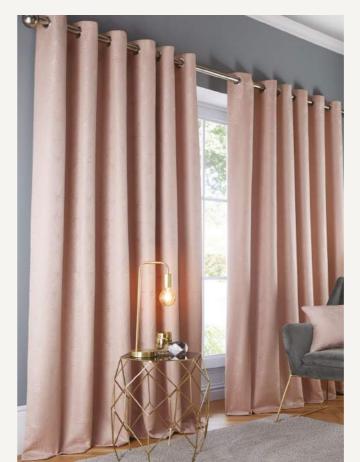

#### AREZZO

The textured semi-plain chenille weave of these Arezzo curtains fills any room with their delightful lustre, ensuring your interior scheme poses a sleek contemporary vibe. Available in three stunning colourways (blush, charcoal, midnight) and all with black-out quality as standard, combine fashion and function to your interior scheme. Arezzo cushions offer a stylish way to complete your modern interior, also available in blush, charcoal and midnight colourways.

BLUSH

CHARCOAL

MIDNIGHT