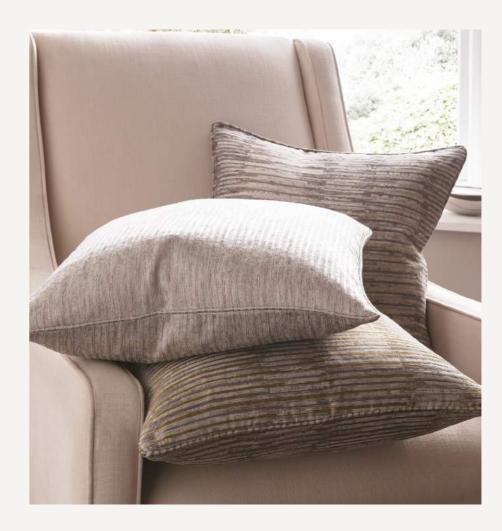

#### CAMPELLO

Campello is an exciting woven design with a softly diffused stripe.

It adds texture and sophistication, a perfect addition to any room in your home.

Complete with eyelets and polycotton lining.

PU

CHARCOAL