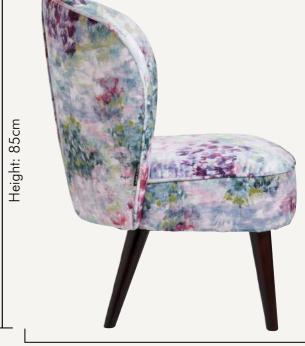

# ASCOT FIORE SLATE/AMETHYST

The Ascot chair, upholstered in Clarke & Clarke's Fiore fabric. A soft combination of slate and amethyst sit together in harmony against sleek wooden legs.

Width: 71cm

Depth: 71cm