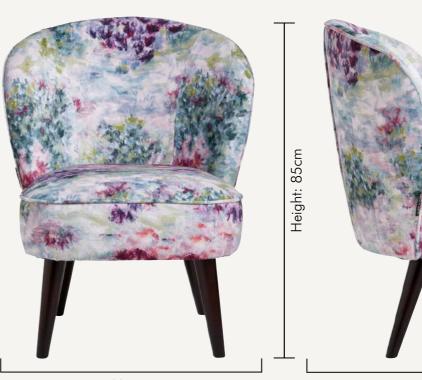

# ASCOT FIORE SLATE/AMETHYST

The Ascot chair, upholstered in Clarke & Clarke's Fiore fabric. A soft combination of slate and amethyst sit together in harmony against sleek wooden legs.

Width: 71cm

Depth: 71cm