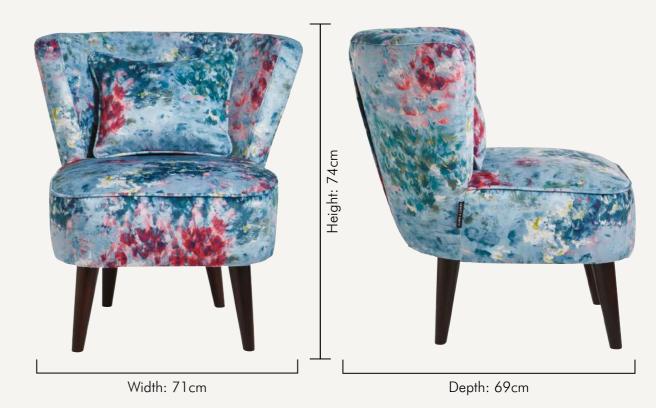

# DALSTON PASSIFLORA MIDNIGHT

Allow the exotic vines of Passiflora encase you as you relax, the perfect addition to your home and hint to a tropical island life.

NB: The pattern layout may vary between chairs. Each piece is made in UK.