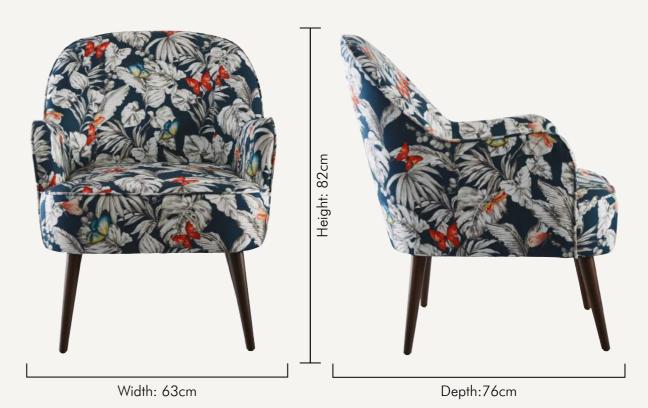

## DALSTON BOTANY SUMMER

The intricate illustrative design of Botany provides an inviting escape into an exotic realm. With butterflies fluttering among palms and tropical flowers, this Daslton chair breathes life into any room it sits in.

NB: The pattern layout may vary between chairs. Each piece is made in UK.