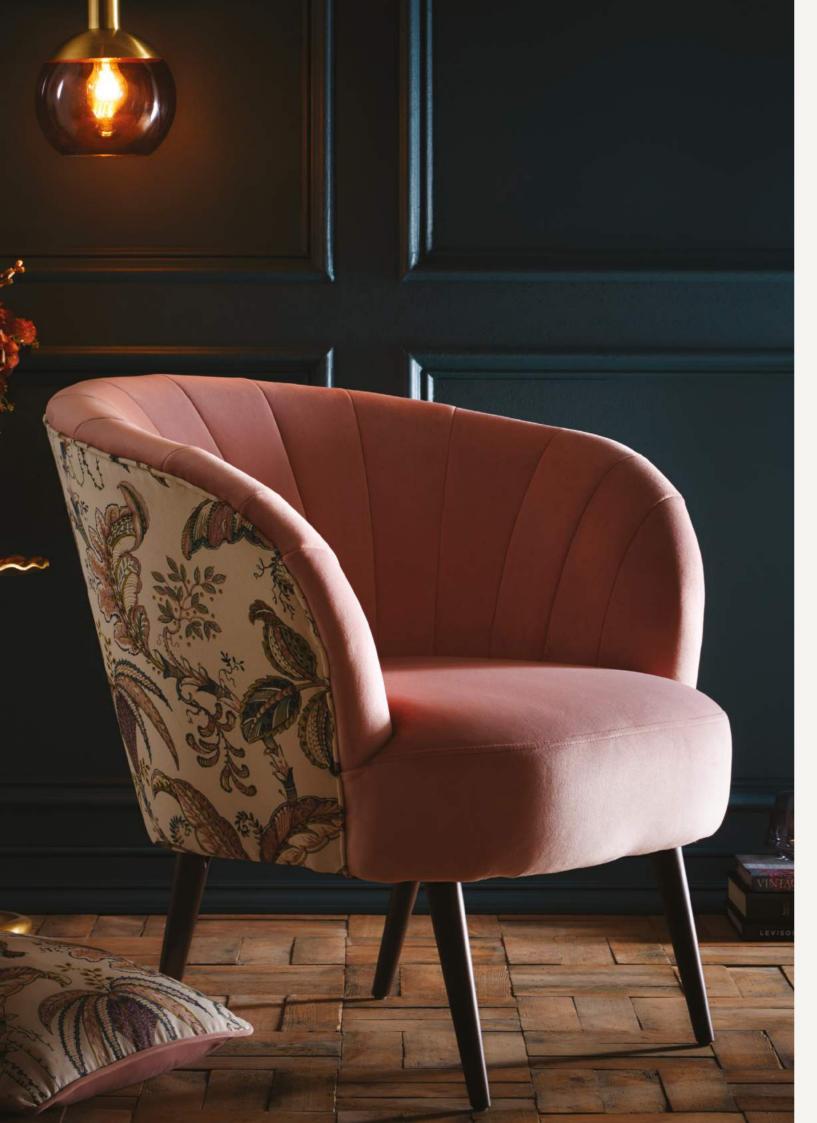

# ASCOT FIORE SLATE/AMETHYST

The Ascot chair, upholstered in Clarke & Clarke's Fiore fabric. A soft combination of slate and amethyst sit together in harmony against sleek wooden legs.

Width: 71cm

Depth: 71cm