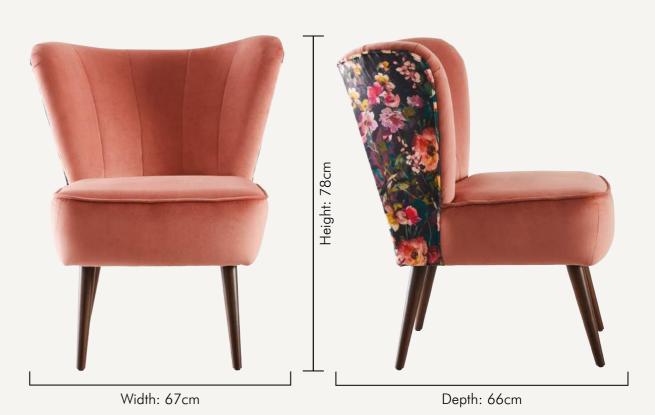

## SEVILLE CAMILE MIDNIGHT

Seville in Camile Midnight and Alvar Navy is a two-tone inky-coloured dream.

Depicting distorted florals, the beauty of Camile on the back draws the eye

NB: The pattern layout may vary between chairs. Each piece is made in UK.

Width: 81cm

Depth: 84cm

NB: The pattern layout may vary between chairs. Each piece is made in UK.