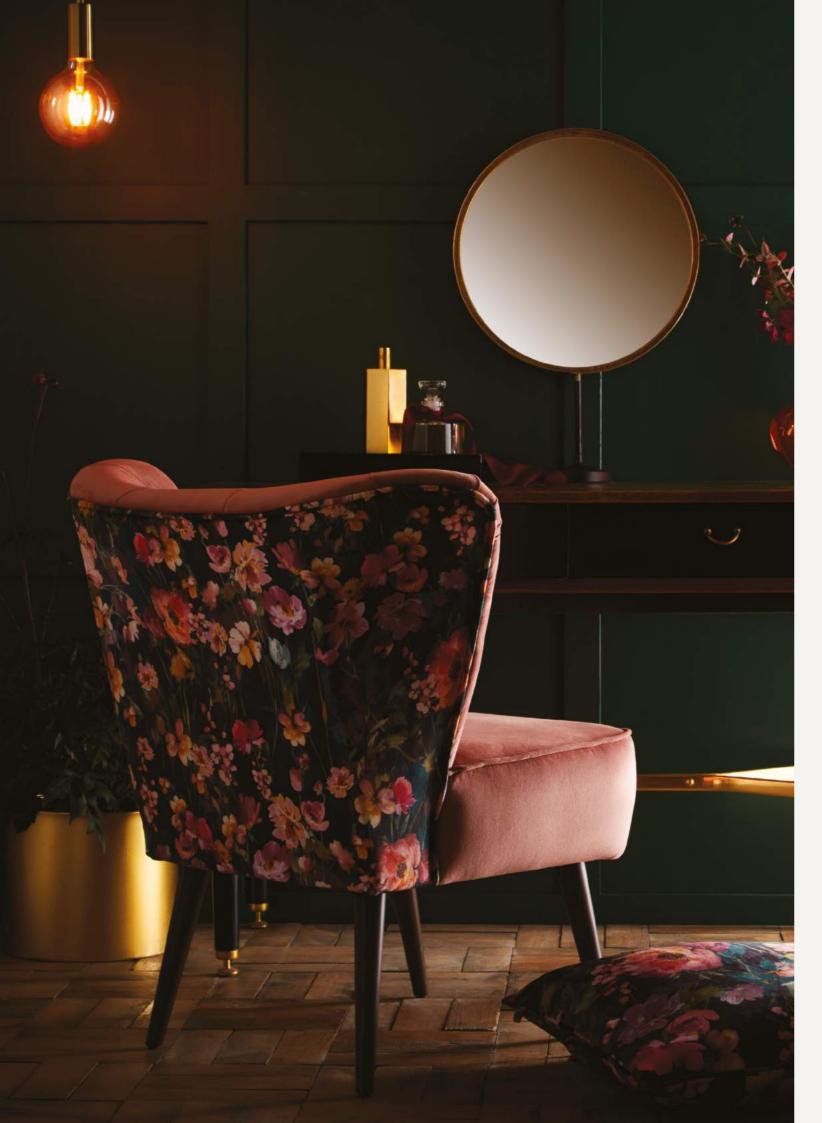

### DALSTON RUGOSA DAMSON

Named after a species of rose native to eastern Asia, the impactful floral of Rugosa is balanced with Alvar Arctic, highlighting the spectacular blooms to create a contemporary statement armchair.

NB: The pattern layout may vary between chairs.

Each piece is made in UK.