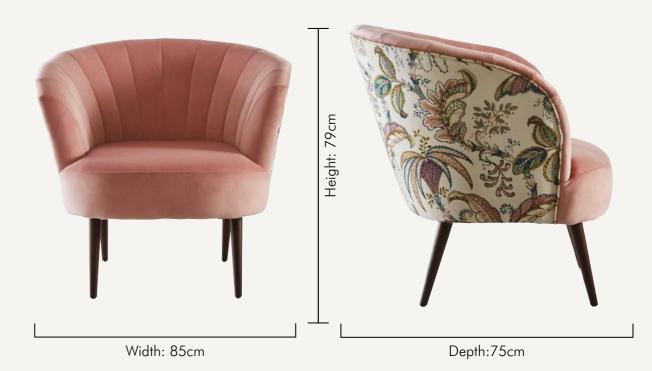

#### ELDA ACADIA MIDNIGHT

The Elda Chair has found its match in a midnight garden of Acadia. In Midnight, the palms and leaves reflect a negative reflection of the print, flecked with deep orange and softer green butterflies, giving a botanical feel to this elegantly formed chair.

NB: The pattern layout may vary between chairs. Each piece is made in UK.