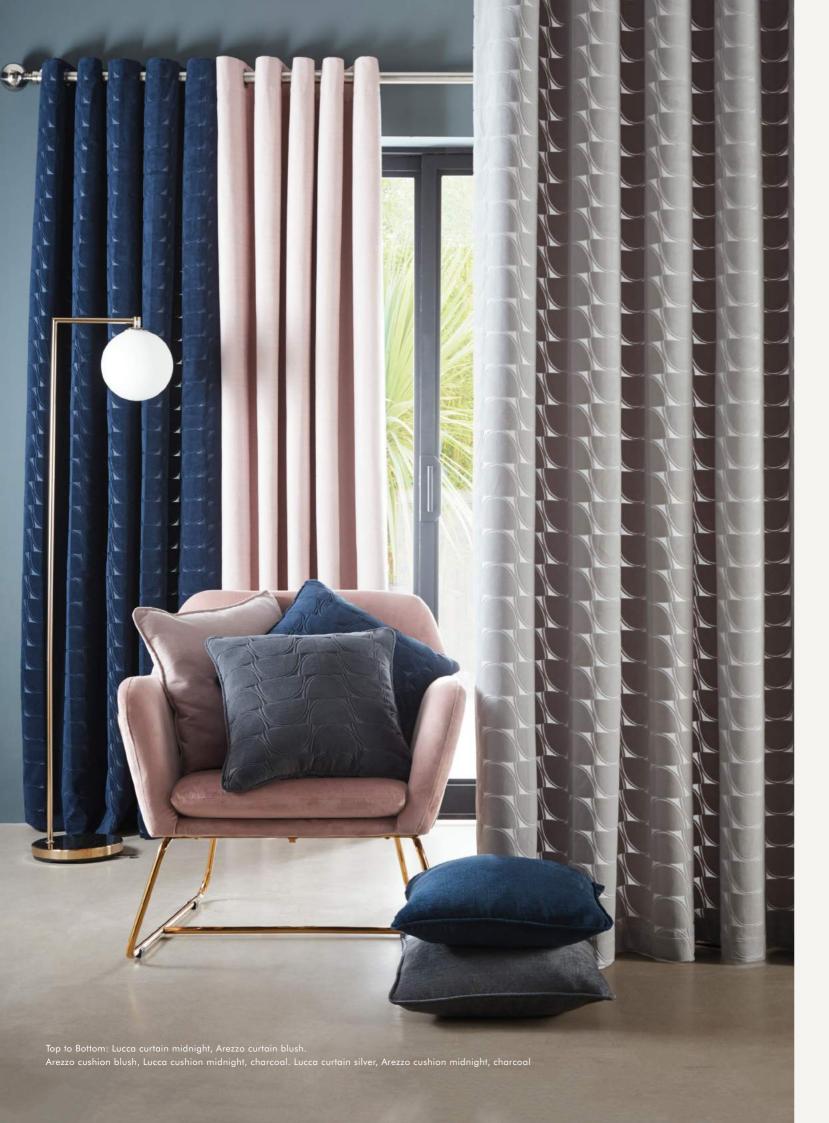

#### AREZZO

The textured semi-plain chenille weave of these Arezzo curtains fills any room with their delightful lustre, ensuring your interior scheme poses a sleek contemporary vibe. Available in three stunning colourways (blush, charcoal, midnight) and all with black-out quality as standard, combine fashion and function to your interior scheme. Arezzo cushions offer a stylish way to complete your modern interior, also available in blush, charcoal and midnight colourways.

BLUSH

CHARCOAL

MIDNIGHT

#### LUCCA

These sumptuous velvet Lucca curtains feature a stylish subtle geometric pattern, available in a range of gorgeous colourways (charcoal, midnight, ochre and silver). Add the coordinating piped Lucca cushions to complete the look.