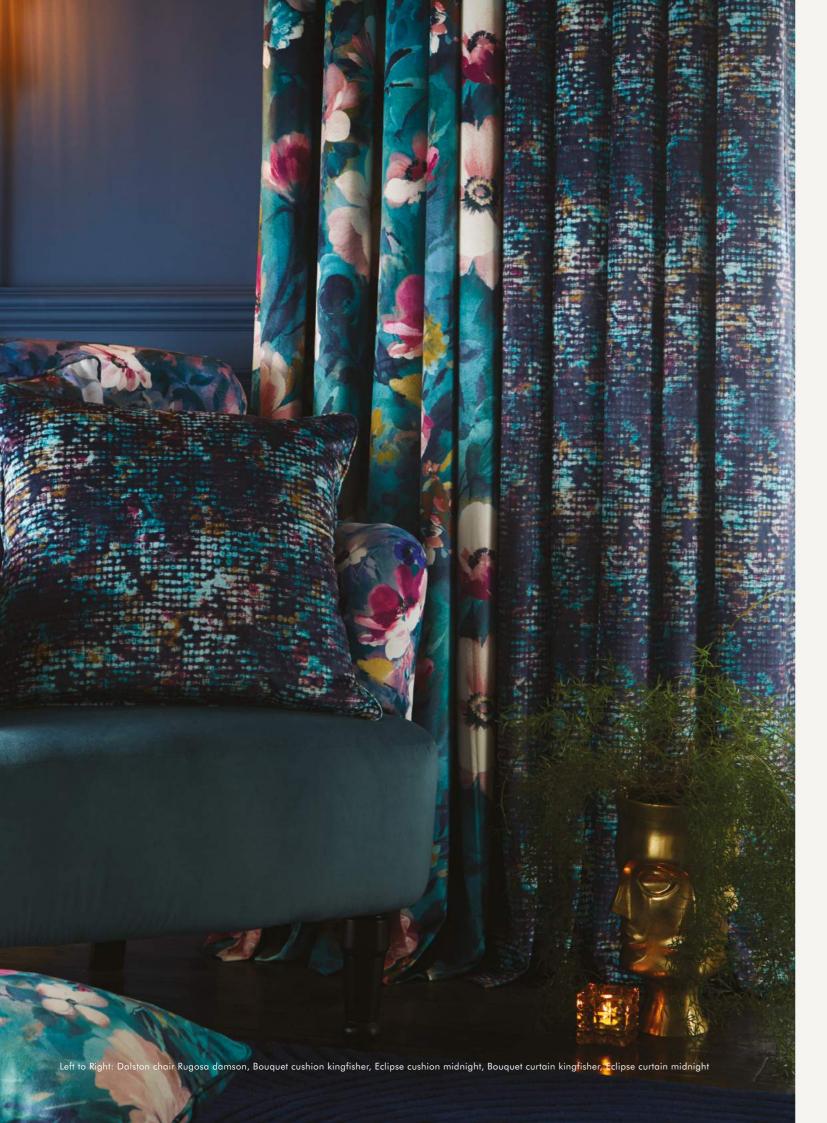

#### BOUQUET

Bouquet takes florals to new jewel heights. Dense and rich in colour, the bold Kingfisher colourway is printed onto luxurious velvet. Muted in a wash of grey yet opulent and beguiling, the Damson colourway is printed onto a textured dry handle base.

KINGFISHER

#### **ECLIPSE**

Eclipse is a spirited moment of colour in a dark midnight sky.

The design plays on distorted pixels that take the palette of blues,
burnt oranges and pops of cherry to new dimensions.

A white polycotton lining finishes the curtains.