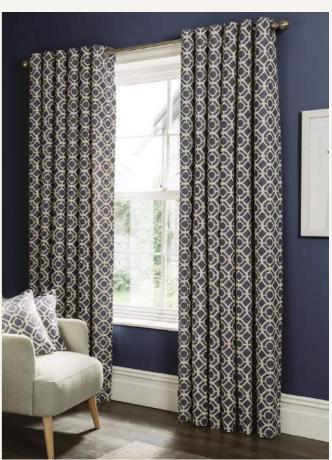

#### COMO

These luxurious woven Como curtains featuring a modern geometric pattern will bring a touch of sophistication and glamour to your home. Available in three elegant colourways:

Ink, Pewter and Silver. Lined with polycotton and available in a range of sizes.

Complete the look with a matching Como cushion.

STUDIO