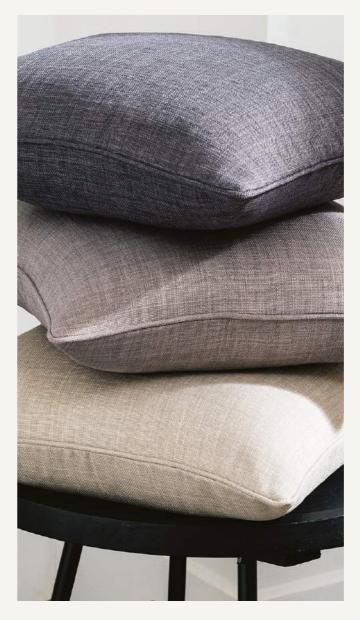

#### COMO

These luxurious woven Como curtains featuring a modern geometric pattern will bring a touch of sophistication and glamour to your home. Available in three elegant colourways:

Ink, Pewter and Silver. Lined with polycotton and available in a range of sizes.

Complete the look with a matching Como cushion.

STUDIO

#### AMARI

This stylish and contemporary woven geometric curtain is available in three stunning colourways and range of sizes.

Pair with the Amari cushion for an elevated look.

BLUSH

TWLIGHT

KINGFISHER

#### AREZZO

The textured semi-plain chenille weave of these Arezzo curtains fills any room with their delightful lustre, ensuring your interior scheme poses a sleek contemporary vibe. Available in three stunning colourways (blush, charcoal, midnight) and all with black-out quality as standard, combine fashion and function to your interior scheme. Arezzo cushions offer a stylish way to complete your modern interior, also available in blush, charcoal and midnight colourways.