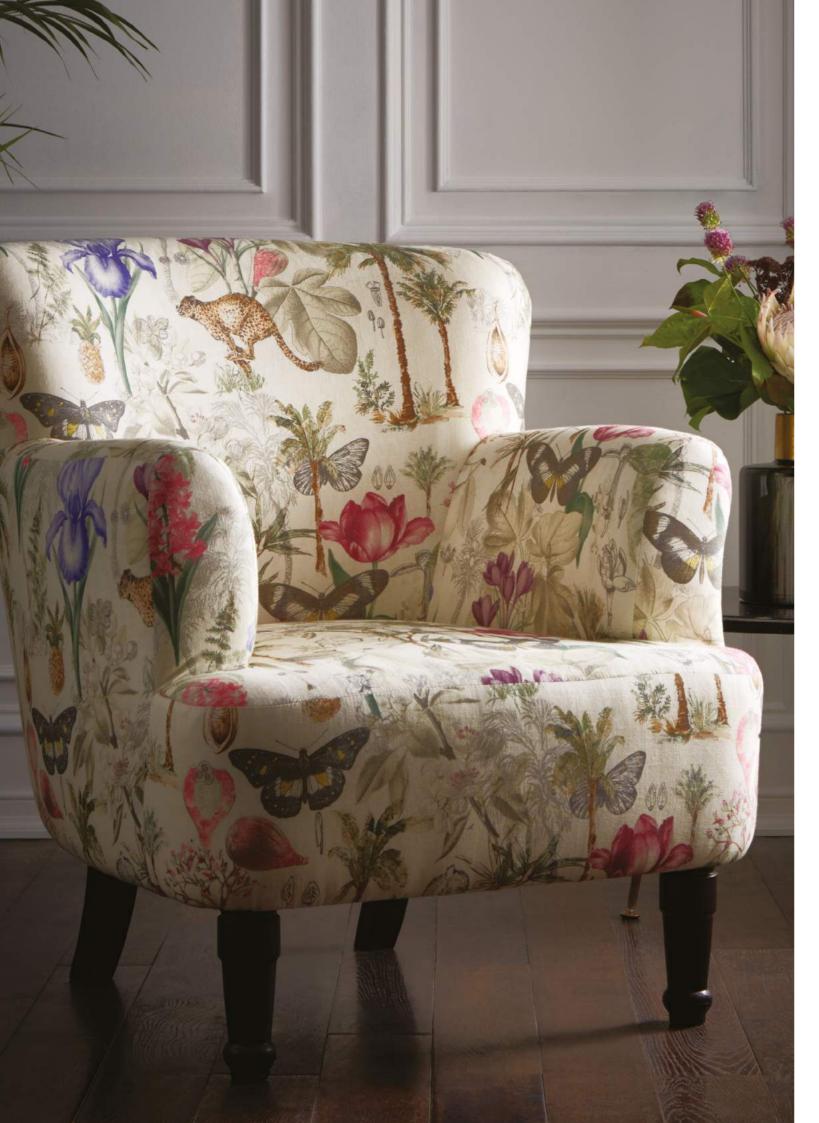

## DALSTON BOTANY SUMMER

The intricate illustrative design of Botany provides an inviting escape into an exotic realm. With butterflies fluttering among palms and tropical flowers, this Daslton chair breathes life into any room it sits in.

NB: The pattern layout may vary between chairs. Each piece is made in UK.