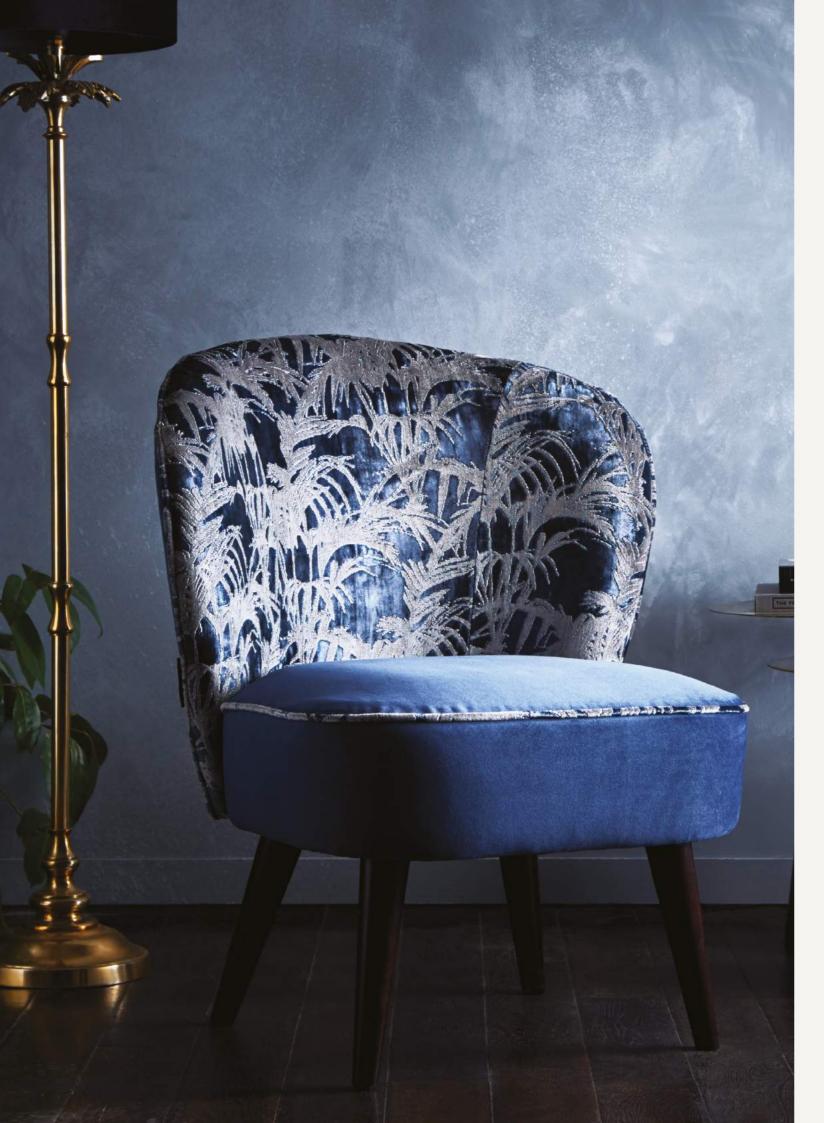

#### ELDA ACADIA MIDNIGHT

The Elda Chair has found its match in a midnight garden of Acadia. In Midnight, the palms and leaves reflect a negative reflection of the print, flecked with deep orange and softer green butterflies, giving a botanical feel to this elegantly formed chair.