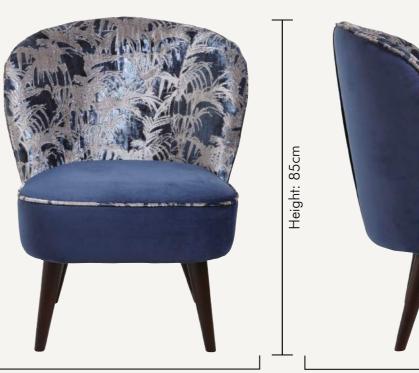

#### ELDA ACADIA MIDNIGHT

The Elda Chair has found its match in a midnight garden of Acadia. In Midnight, the palms and leaves reflect a negative reflection of the print, flecked with deep orange and softer green butterflies, giving a botanical feel to this elegantly formed chair.