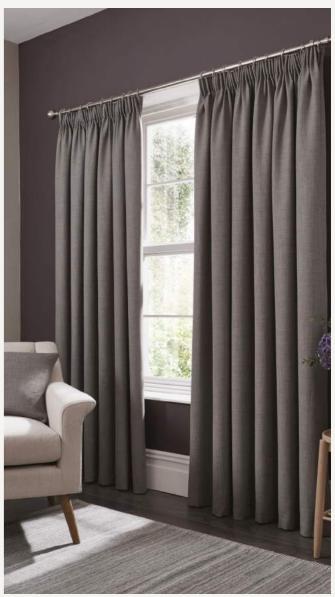

#### COMO

These luxurious woven Como curtains featuring a modern geometric pattern will bring a touch of sophistication and glamour to your home. Available in three elegant colourways:

Ink, Pewter and Silver. Lined with polycotton and available in a range of sizes.

Complete the look with a matching Como cushion.

STUDIO