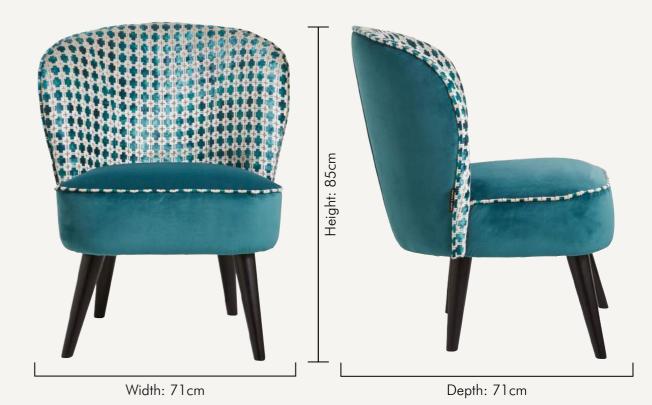

### ASCOT MAUI KINGFISHER

The contemporary Ascot chair upholstered in plush Maui and teal velvet adds an oppulent addition to your interior.

NB: The pattern layout may vary between chairs.

Each piece is made in UK.