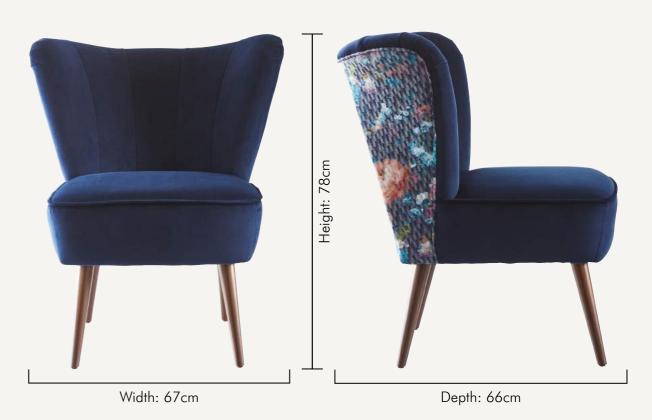

## SEVILLE CAMILE MIDNIGHT

Seville in Camile Midnight and Alvar Navy is a two-tone inky-coloured dream.

Depicting distorted florals, the beauty of Camile on the back draws the eye

NB: The pattern layout may vary between chairs. Each piece is made in UK.

Width: 81cm

Depth: 84cm

NB: The pattern layout may vary between chairs. Each piece is made in UK.