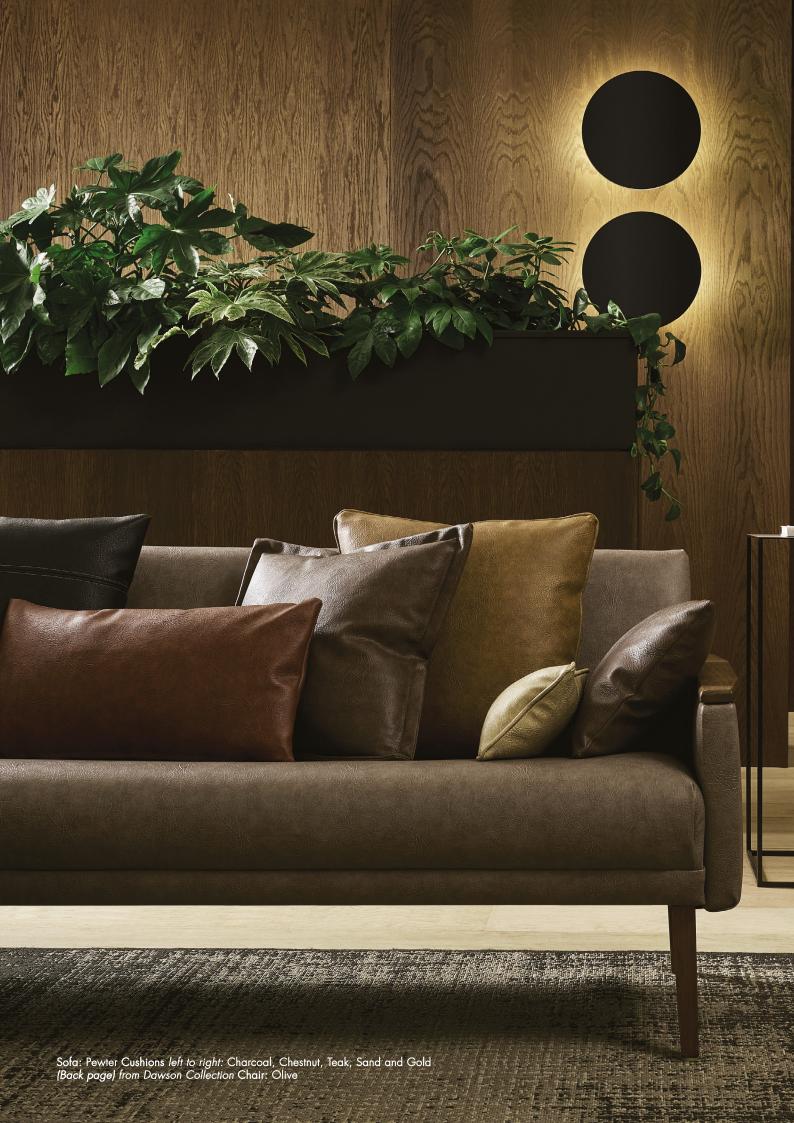

#### Dawson FR Collection

This collection of embossed faux leathers is inherently waterproof, antimicrobial, flame retardant and phthalate free. Durable and sophisticated, Dawson is ideal for both residential and contract use. Available in a palette of 18 colours including natural hues of Teak, Chestnut and Mahogany and the fashion-forward tones of Olive, Emerald and Midnight.

(Top left) Various colours from the collection (Top right) Headboard: Cinnamon Cushions front to back: Teak and Gold (Bottom) Bench: Emerald Cushions left to right: Ocean and Stone Footstools front to back: Midnight and Stone