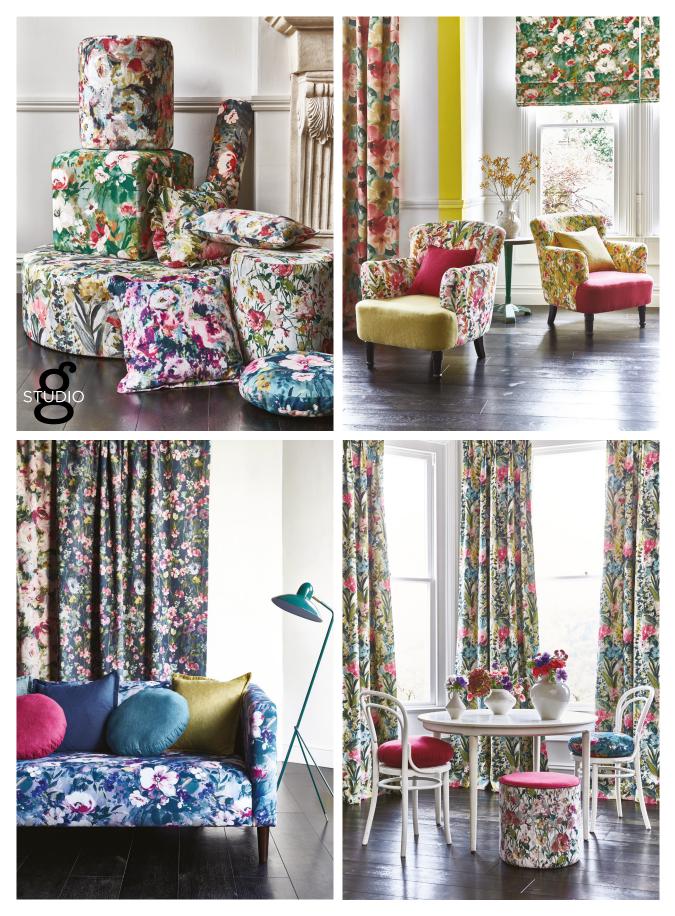

#### Floral Flourish Collection

Inspired by wildflower blooms and summer days, this collection is the perfect portfolio of painterly florals. With a modern twist and a vibrant colour palette, the range includes 6 designs digitally printed on velvet, cotton and linen look cloth.

(Top left) top to bottom Footstool: Kingsley Autumn Cube: Rugosa Mineral Bolster: Rugosa Noir Velvet Cushion: Hydrangea Summer Drum: Hydrangea Autumn Cushion: Kingsley Summer Velvet Footstool: Wild Meadow Ivory Floor Cushion: Rugosa Kingfisher (Top right) Drape: Thea Mineral Blind: Rugosa Mineral Armchairs left to right: Hydrangea Mineral/Ochre, Orla Olive and Wild Meadow Ochre Velvet, Orla Fuchsia (Bottom left) Drapes: Kingsley Multi, Wild Meadow Multi Sofa: Rugosa Damson Velvet Cushions: Various colours from Orla collection (Bottom right) Drapes: Hydrangea Summer Round Cushions: Orla Fuchsia and Rugosa Kingfisher Footstool: Wild Meadow Blush