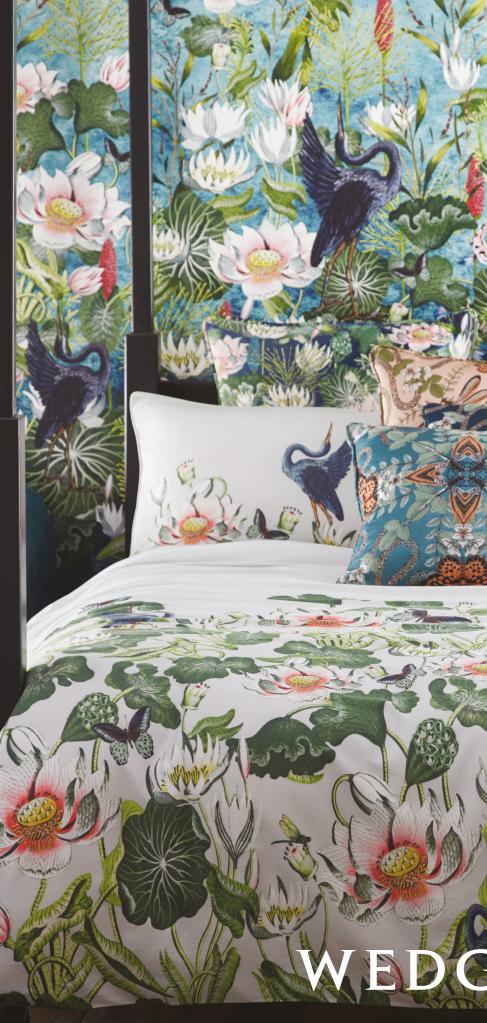

(Top left) Headboard: Tonquin Noir Velvet Throw: Tonquin Blush Velvet Drape: Wild Strawberry Noir Embroidery (Top right) Sofa: Emerald Forest Teal Velvet Drum: Pink Lotus Noir Velvet (Bottom) Sofa: Waterlily Blush Velvet Cushions: A selection of various designs and colours