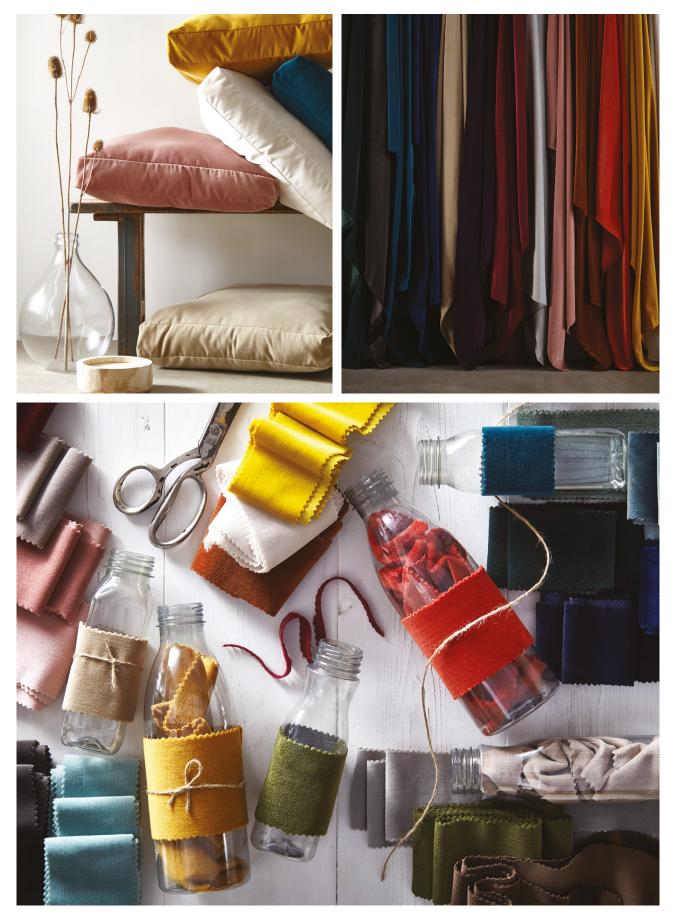

### Riva Collection

Continuing to build on Clarke & Clarke's 'Eco' portfolio of recycled fabrics, Riva is made entirely from 100% recycled plastic. Transformed into a luxuriously soft velvet, this dual purpose sustainable fabric is GRS certified (Global Recycling Standard). Glamourous and stylish, Riva is available in a palette of 25 opulent colours.

(Top left) top to bottom Cushions: Honey, Teal, Vanilla, Rose and Clay (Top right and bottom) A selection of various colours