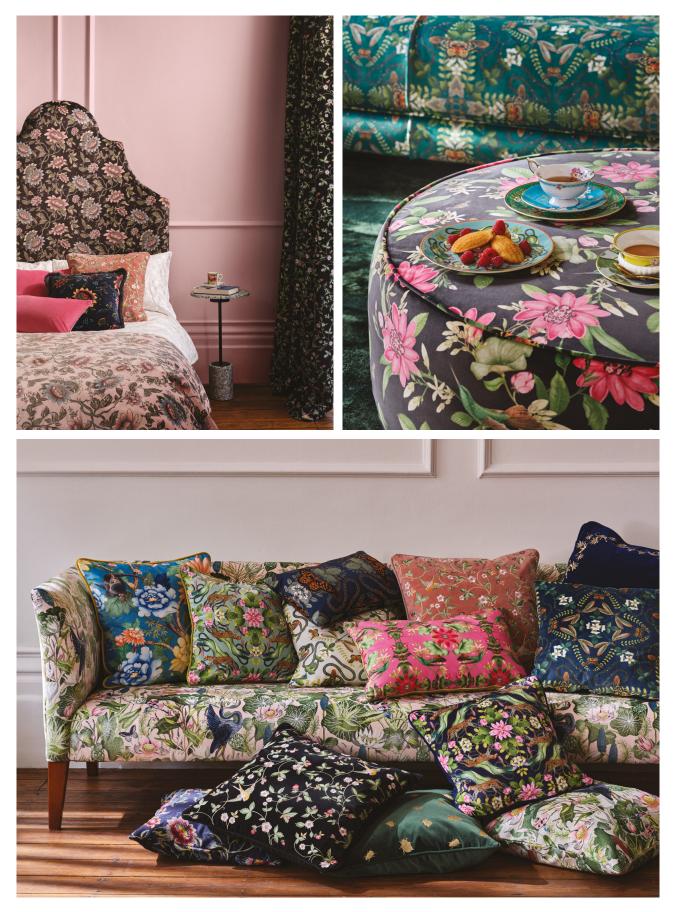

(Top left) Headboard: Tonquin Noir Velvet Throw: Tonquin Blush Velvet Drape: Wild Strawberry Noir Embroidery (Top right) Sofa: Emerald Forest Teal Velvet Drum: Pink Lotus Noir Velvet (Bottom) Sofa: Waterlily Blush Velvet Cushions: A selection of various designs and colours