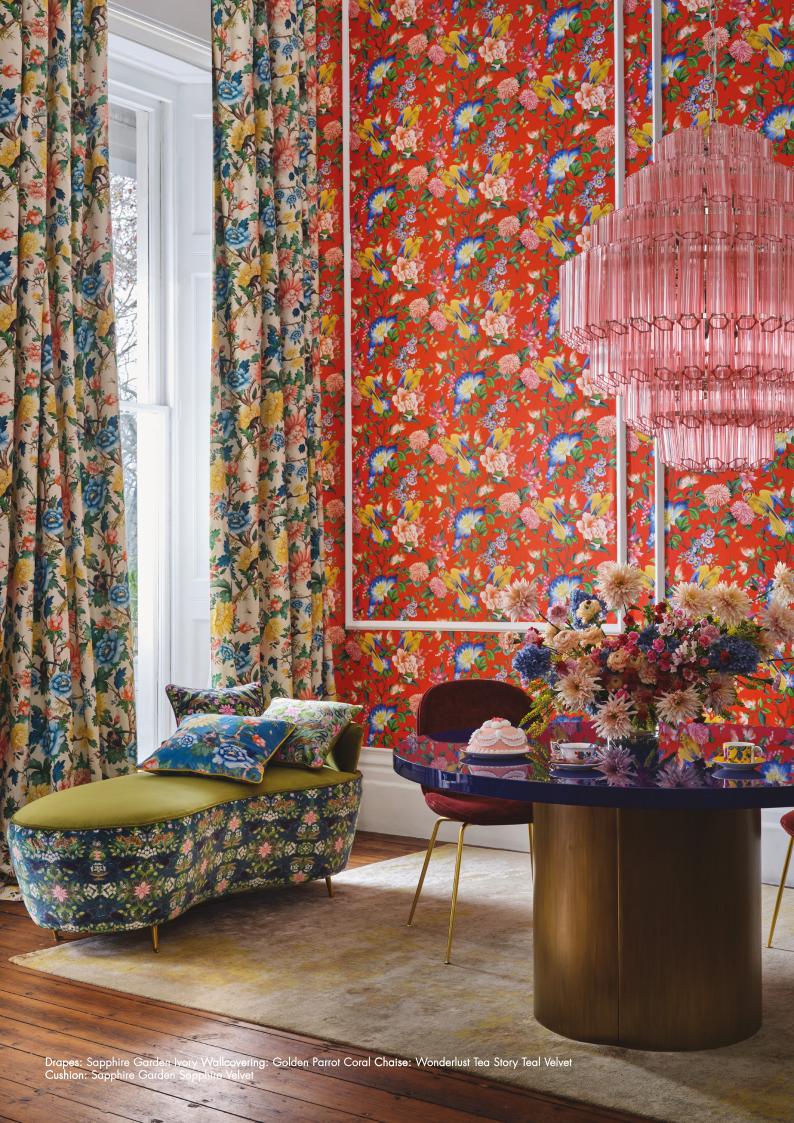

(Top left) Wallcovering: Waterlily Dove Sofa: Waterlily Blush Velvet (Top right) Drape: Sapphire Garden Ivory Chaise: Wonderlust Tea Story Teal Velvet Cushion: Sapphire Garden Sapphire Velvet (Bottom left) Wallcovering: Sapphire Garden Sapphire Lampshade: Golden Parrot Coral Velvet (Bottom right) Wallcovering: Tonquin Midnight Armchair: Menagerie Aqua Cushion: Wonderlust Tea Story Teal Velvet