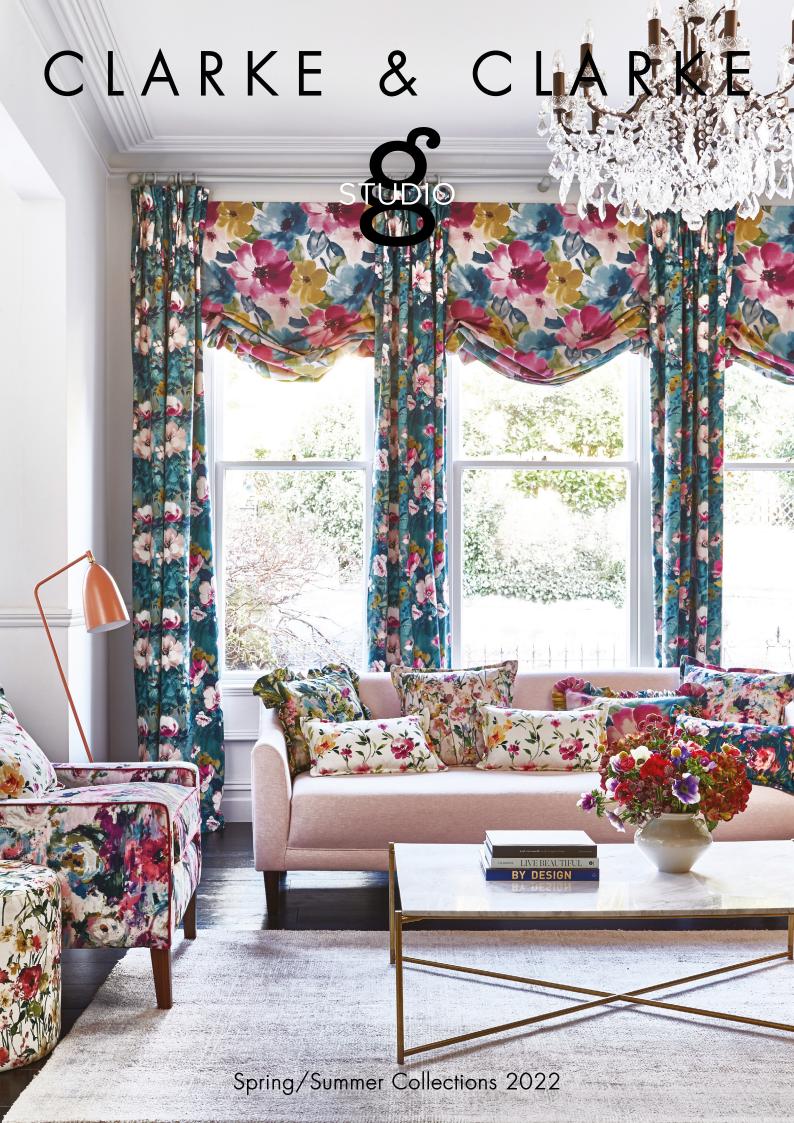

(Cover) Drapes: Rugosa Kingfisher Blind: Thea Summer Footstool: Wild Meadow Ivory Armchair: Kingsley Summer Velvet Cushion: Serena Summer Sofa: Orla Blush Cushions *left to right:* Hydrangea Summer, Serena Summer, Wild Meadow Blush, Thea Summer, Kingsley Summer Velvet, Wild Meadow Kingfisher Velvet (Above) Drape: Wild Meadow Noir Velvet Screen: Hydrangea Mineral/Ochre Cushions *left to right:* Orla Olive, Serena Ivory, Kingsley Autumn, Orla Fuchsia, Wild Meadow Ivory Daybed: Rugosa Noir Velvet, Orla Olive