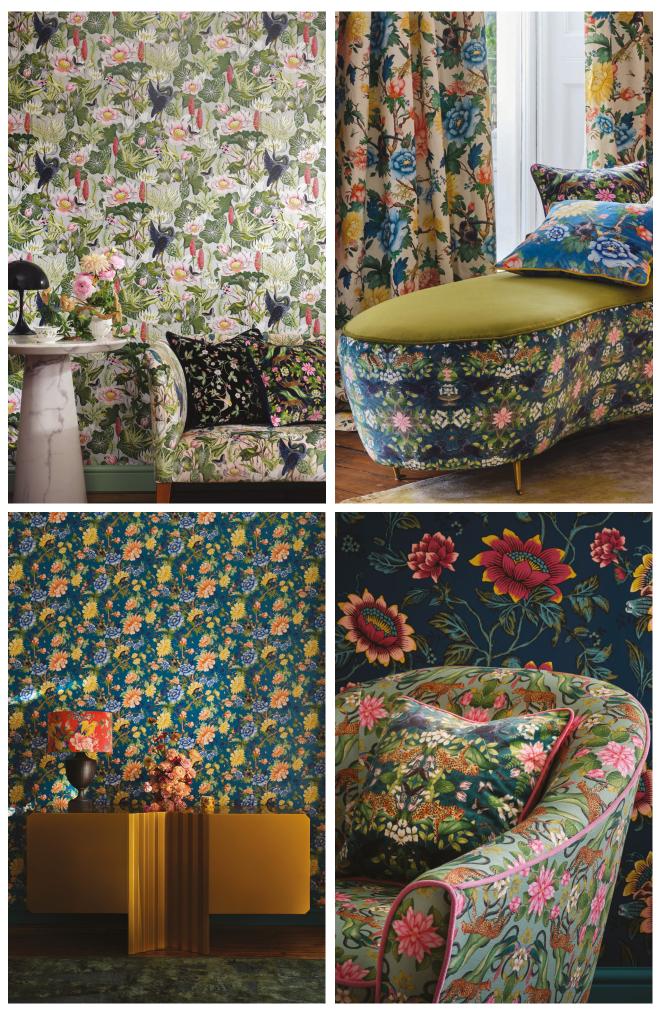

(Top left) Wallcovering: Waterlily Dove Sofa: Waterlily Blush Velvet (Top right) Drape: Sapphire Garden Ivory Chaise: Wonderlust Tea Story Teal Velvet Cushion: Sapphire Garden Sapphire Velvet (Bottom left) Wallcovering: Sapphire Garden Sapphire Lampshade: Golden Parrot Coral Velvet (Bottom right) Wallcovering: Tonquin Midnight Armchair: Menagerie Aqua Cushion: Wonderlust Tea Story Teal Velvet