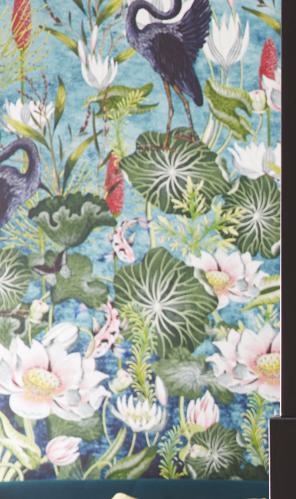

Wallcovering: Wonderlust Tea Story Citron Sofa: Emerald Forest Teal Velvet Drum: Pink Lotus Noir Velvet