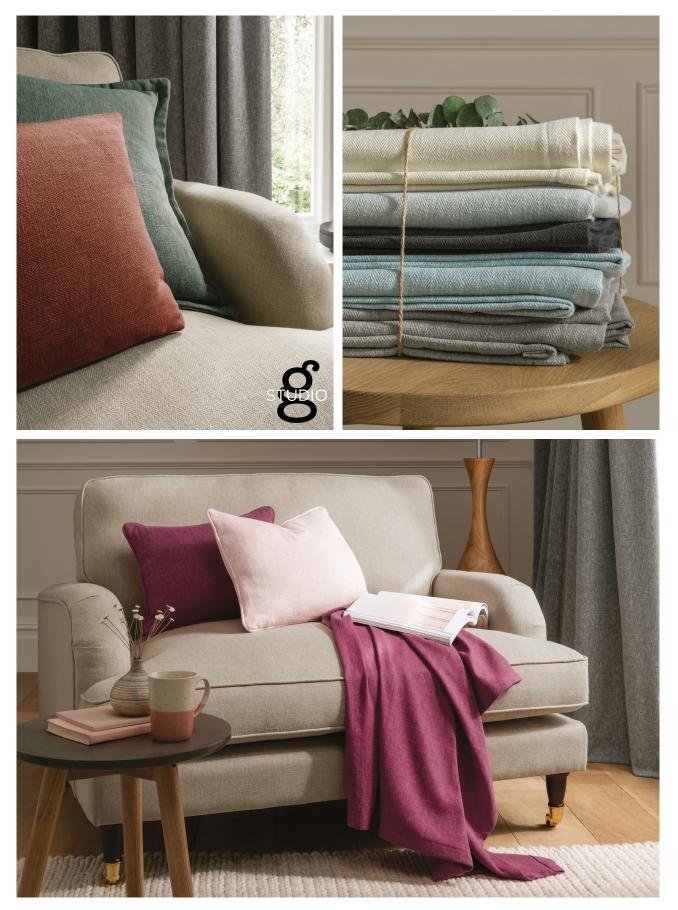

(Top left) Drape: Zinc Armchair: Linen Cushions: Spice and Forest (Bottom) Loveseat: Linen Cushions & Throw: Fuchsia and Blush Drape: Zinc

Wallcovering: Waterlily Marine Banner Cushions *front to back:* Emerald Forest Teal Jacquard, Midnight Jacquard, Blush Jacquard, Waterlily Midnight Velvet