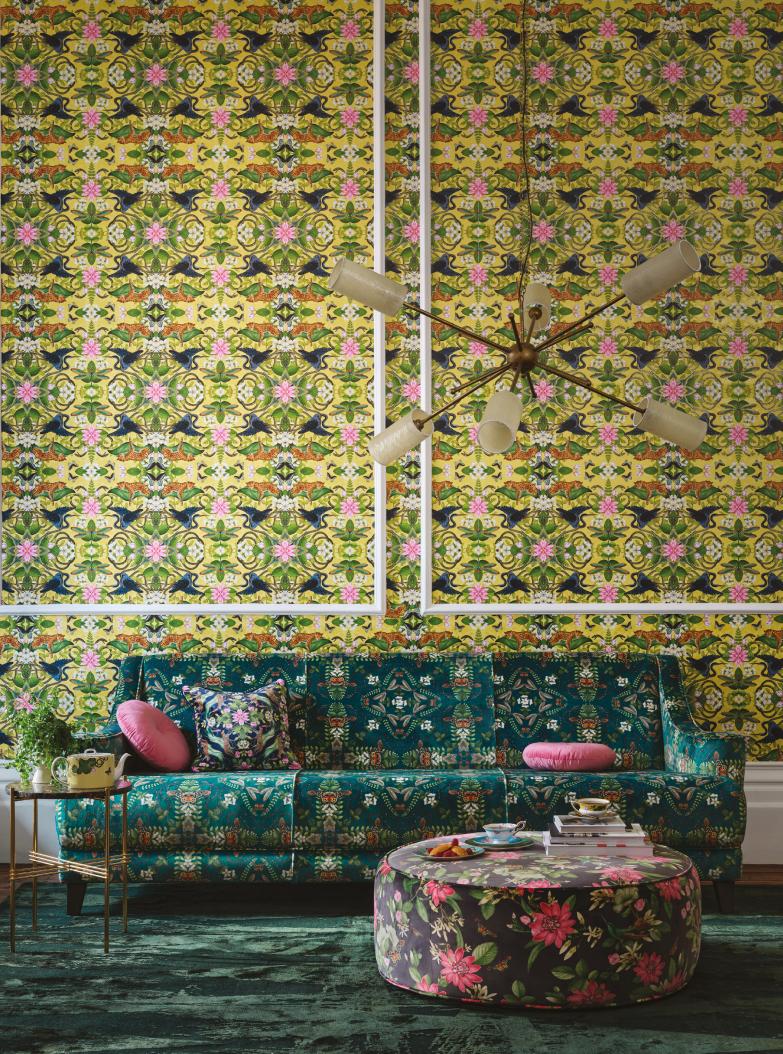

Wallcovering: Wonderlust Tea Story Citron Sofa: Emerald Forest Teal Velvet Drum: Pink Lotus Noir Velvet