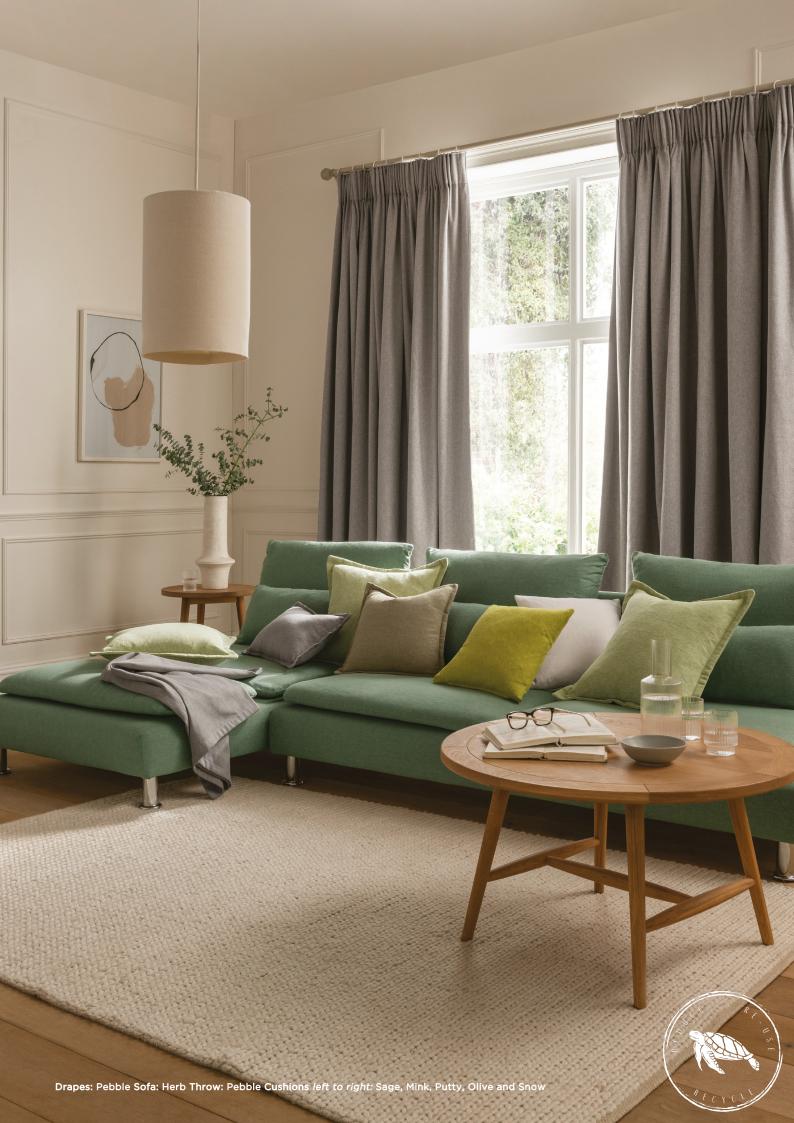

Orla is available in 24 timeless colours. Proudly GRS certified (Global Recycling Standard), made from 52% recycled plastic and blended with natural fibres, Orla is the go-to choice for upholstery and drapes. Choose from the soft, nature inspired shades of Snow, Linen and Pebble to create an easy to use scheme or add depth and drama with vibrant tones of Kingfisher and Fuchsia.