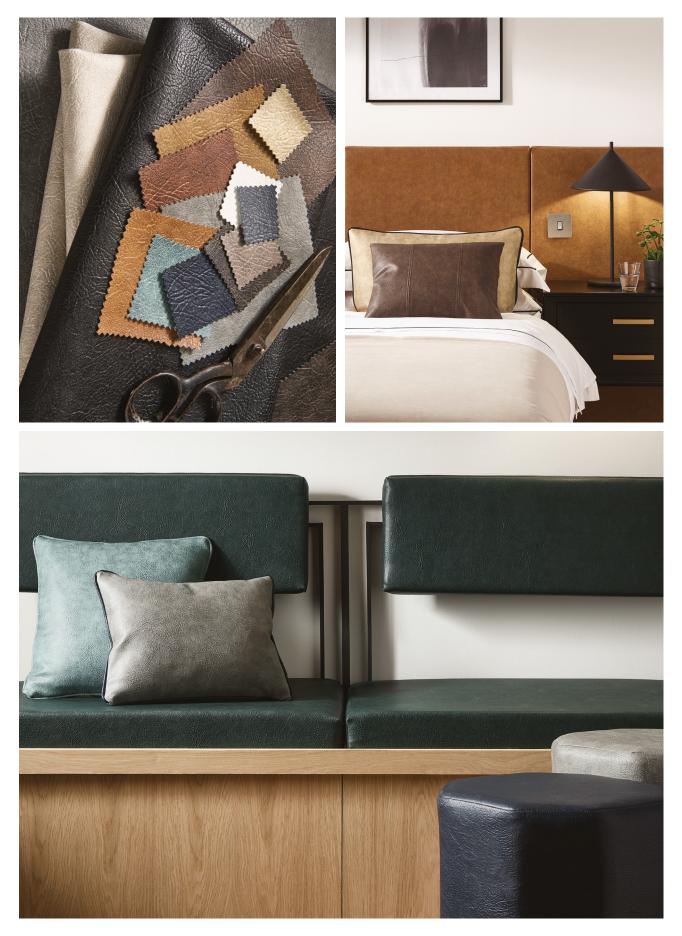

#### Dawson FR Collection

This collection of embossed faux leathers is inherently waterproof, antimicrobial, flame retardant and phthalate free. Durable and sophisticated, Dawson is ideal for both residential and contract use. Available in a palette of 18 colours including natural hues of Teak, Chestnut and Mahogany and the fashion-forward tones of Olive, Emerald and Midnight.

(Top left) Various colours from the collection (Top right) Headboard: Cinnamon Cushions front to back: Teak and Gold (Bottom) Bench: Emerald Cushions left to right: Ocean and Stone Footstools front to back: Midnight and Stone