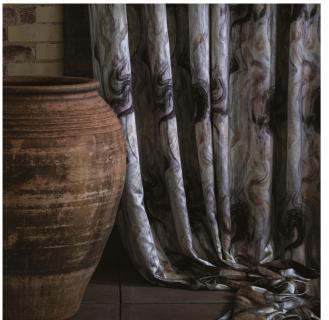

### **Dimora** Collection

'Dimora', meaning 'grand and spacious', is a combination of abstract effects and irresistible textural details. The marbled looks of Tessuto beautifully complement the metallic highlights of our foil velvet or the decadence of our embroidered velvet, Velluto. Available in four rich colour stories, from deep midnight tones to lavish ivory hues, this statement collection adds sophistication to any space.

(Top) Screen: Sontuoso Midnight Sofa: Velluto Teal Cushions left to right: Nuvola Teal, Ricamo Teal Drape: Sontuoso Teal (Bottom left) Drape: Tessuto Nero/Silver (Bottom right) Drape: Velluto Nero Cushions left to right: Ricamo Nero, Sontuoso Mink, Velluto Nero