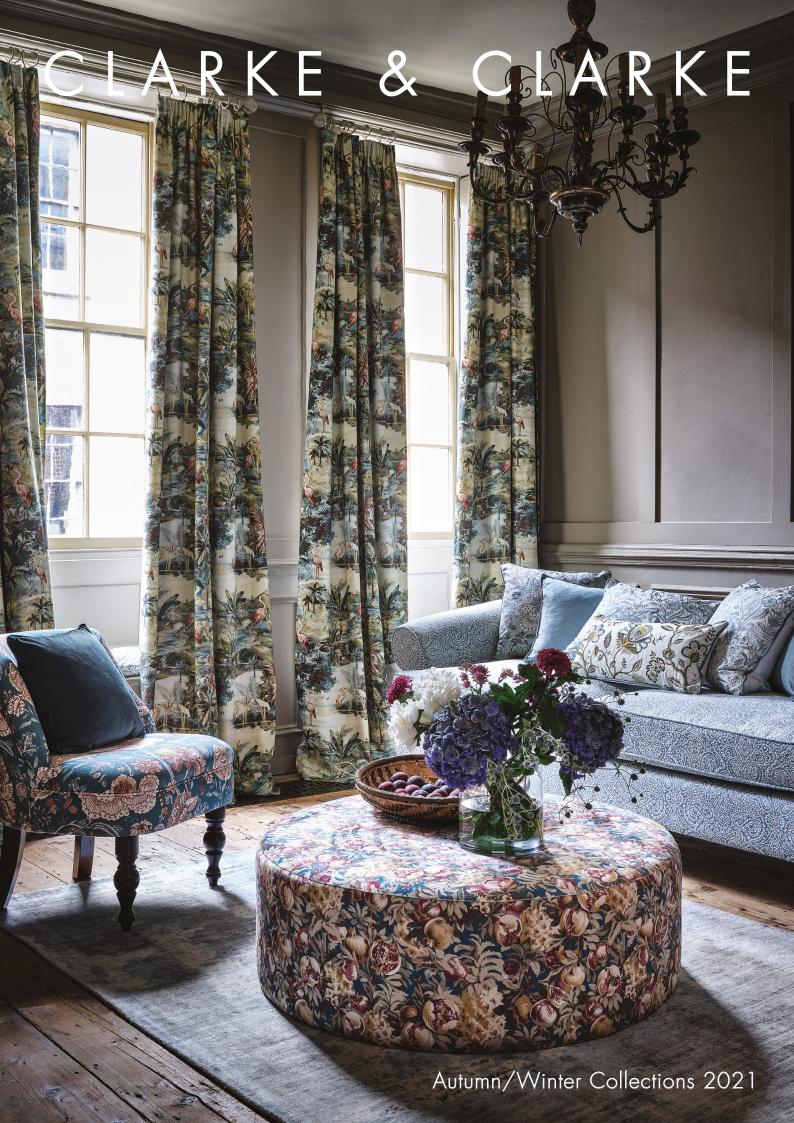

# (Cover) Drapes: Habitat Lagoon Chair: Lucienne Teal Cus Adeline Teal Sofa: Ada Denim Drum: Francis Midnight Vel Cushions left to right: Amalfi Blush, Francis Denim/Midnig