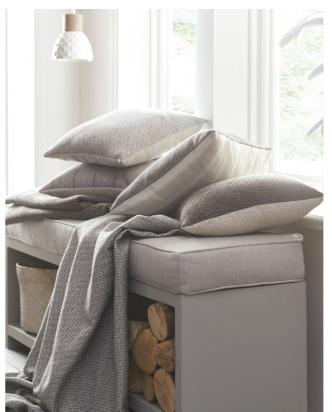

# Burlington FR Collection

Drawing inspiration from the historic Burlington Street in London, home to Savile Row, this collection offers a tailored experience across a wide fabric selection. With a distinguished wool feel on a range of brushed decorative weaves, Burlington is a sleek compendium of staple plains, stripes and checks. Brand-new designs are washable and 100% fire retardant for maximum durability and suitability across all contract requirements.

(Top left) Various designs and colours (Top right) Armchairs: Thornton Olive & Malone Moss Cushions left to right: Rowland Turmeric, Olive, Thornton Moss Drape: Thornton Moss Footstool: Rowland Olive (Bottom) Drape: Thornton Pebble Headboard: Malone Charcoal Cushions: Thornton Pebble & Rowland Turmeric Throw: Bowmont Charcoal Bench: Rowland Pebble