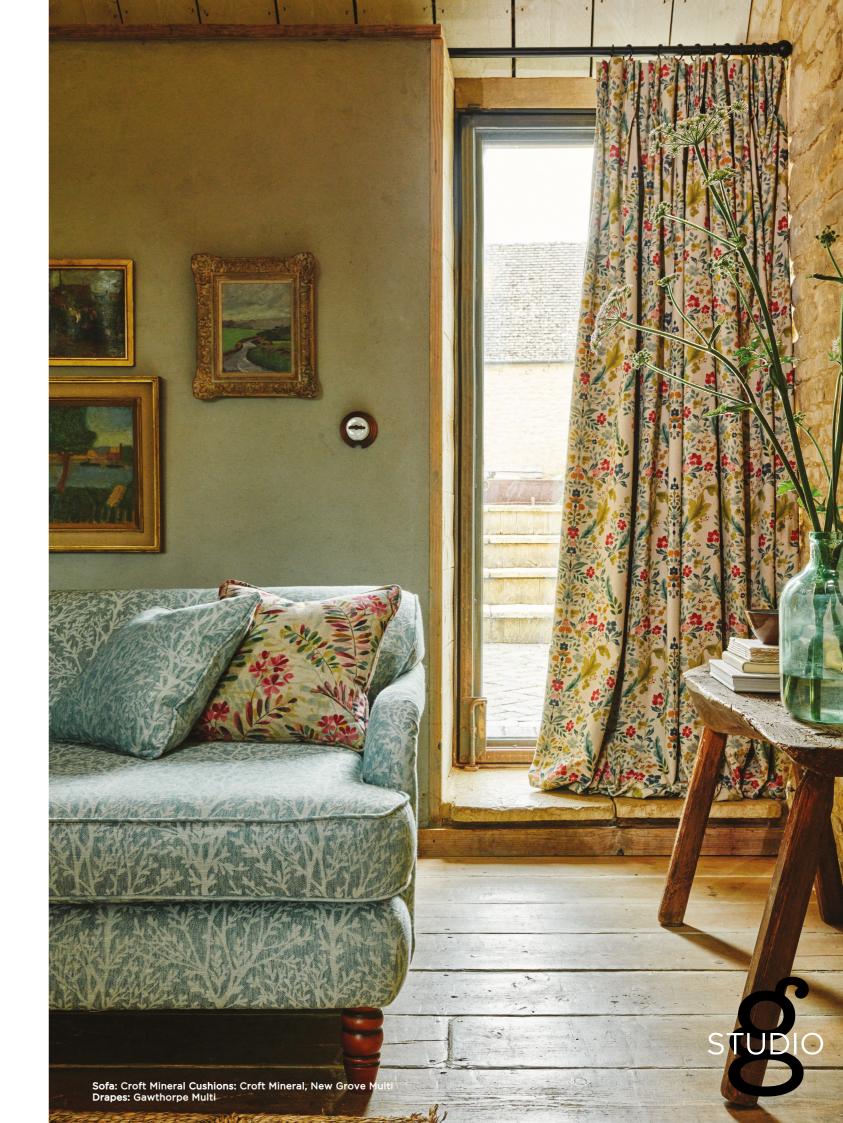

### **Country Escape** Collection

Invite the great outdoors inside this season, with Country Escape. Painterly rural scenes accompany playful woodland creatures, bringing the best of the countryside to your home. Offering a range of fabric qualities including fabulous linen-look and cotton grounds, as well as velvets and jacquards, Country Escape introduces an authentic rustic feel for your modern country scheme. Also available as oilcloth (PVC coated).

(Top left) Drape: Tatton Autumn Headboard: Rosedene Raspberry/Ochre Cushion & Throw: Croft Ochre (Top right) Bench: Tatton Multi Cushions left to right: Croft Denim, New Grove Multi, Rosedene Denim/Spice, Tatton Forest, Croft Mineral (Bottom) Drapes: Tatton Midnight Sofa: Rosedene Denim/Spice Cushions left to right: Renzo Midnight, Ochre