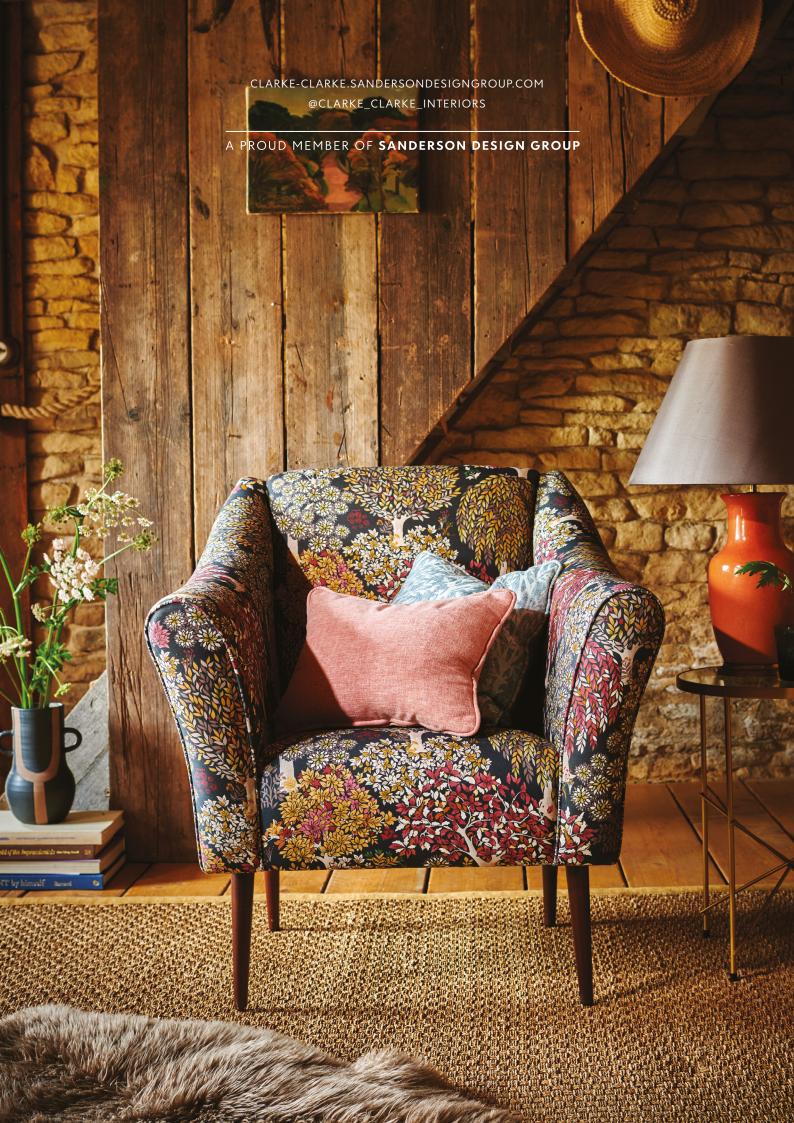

### **Country Escape** Collection

Invite the great outdoors inside this season, with Country Escape. Painterly rural scenes accompany playful woodland creatures, bringing the best of the countryside to your home. Offering a range of fabric qualities including fabulous linen-look and cotton grounds, as well as velvets and jacquards, Country Escape introduces an authentic rustic feel for your modern country scheme. Also available as oilcloth (PVC coated).

(Top left) Drape: Tatton Autumn Headboard: Rosedene Raspberry/Ochre Cushion & Throw: Croft Ochre (Top right) Bench: Tatton Multi Cushions left to right: Croft Denim, New Grove Multi, Rosedene Denim/Spice, Tatton Forest, Croft Mineral (Bottom) Drapes: Tatton Midnight Sofa: Rosedene Denim/Spice Cushions left to right: Renzo Midnight, Ochre