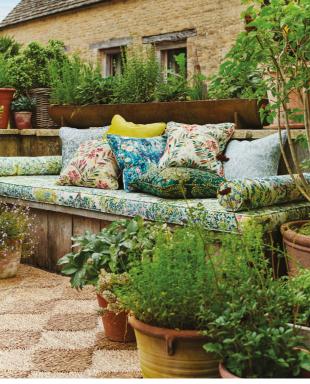

### **Country Escape** Collection

Invite the great outdoors inside this season, with Country Escape. Painterly rural scenes accompany playful woodland creatures, bringing the best of the countryside to your home. Offering a range of fabric qualities including fabulous linen-look and cotton grounds, as well as velvets and jacquards, Country Escape introduces an authentic rustic feel for your modern country scheme. Also available as oilcloth (PVC coated).

(Top left) Drape: Tatton Autumn Headboard: Rosedene Raspberry/Ochre Cushion & Throw: Croft Ochre (Top right) Bench: Tatton Multi Cushions left to right: Croft Denim, New Grove Multi, Rosedene Denim/Spice, Tatton Forest, Croft Mineral (Bottom) Drapes: Tatton Midnight Sofa: Rosedene Denim/Spice Cushions left to right: Renzo Midnight, Ochre