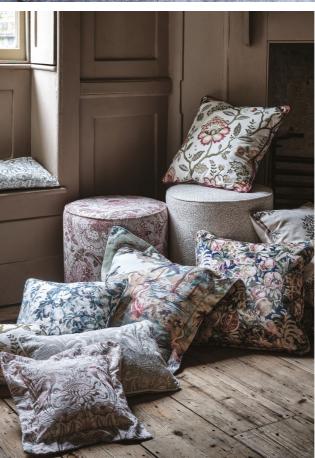

# Vintage Collection

For a truly iconic scheme, look no further than Vintage - a vibrant eclectic mix of classic patterning and reimagined design. From the Jacobean style of Adeline to the embroidered weave of Bergamot, Vintage introduces a compelling conversational style. Dual purpose prints, weaves and embroideries are available in four distinctive colour stories.

(Top) Armchairs: Francis Denim/Midnight Cushions: Nakuru Midnight/Linen (Bottom left) Cushions top to bottom: Adeline Blush/Raspberry, Bergamot Blush/Linen, Francis Midnight Velvet, Habitat Lagoon, Francis Denim/Midnight, Nakuru Ivory/Linen, Blush Footstools left to right: Lucienne Raspberry/Linen, Ada Linen (Bottom right) Drapes: Adeline Blush/Raspberry Canopy: Nakuru Blush Cushions Amalfi Dove, Lucienne Raspberry/Linen Throw: Ada Linen Ottoman: Francis Blush/Raspberry
\*Rugs supplied by Asiatic.co.uk