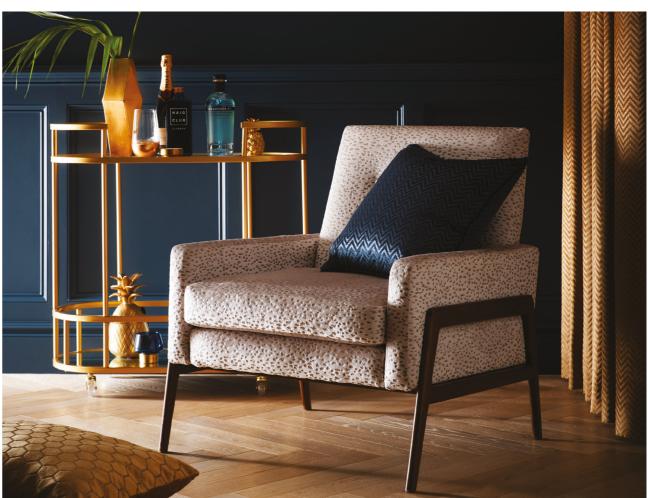

(Top) Cushion floor: Hexa Gold Chair: Astral Stone Cushion: Nexus Midnight Drape: Nexus Gold (Bottom left) Cushions top to bottom: Nexus Smoke, Peacock, Stone, Hexa Peacock, Gold, Astral Espresso Bench: Nexus Teal Cushions continued: Astral Stone, Teal, Nexus Stone, Hexa Midnight (Bottom right) Lengths: Hexa Smoke, Nexus Taupe, Astral Stone