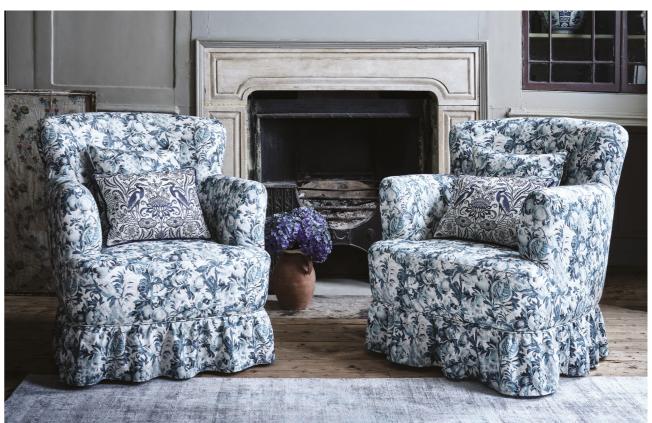

# Vintage Collection

For a truly iconic scheme, look no further than Vintage - a vibrant eclectic mix of classic patterning and reimagined design. From the Jacobean style of Adeline to the embroidered weave of Bergamot, Vintage introduces a compelling conversational style. Dual purpose prints, weaves and embroideries are available in four distinctive colour stories.

(Top) Armchairs: Francis Denim/Midnight Cushions: Nakuru Midnight/Linen (Bottom left) Cushions top to bottom: Adeline Blush/Raspberry, Bergamot Blush/Linen, Francis Midnight Velvet, Habitat Lagoon, Francis Denim/Midnight, Nakuru Ivory/Linen, Blush Footstools left to right: Lucienne Raspberry/Linen, Ada Linen (Bottom right) Drapes: Adeline Blush/Raspberry Canopy: Nakuru Blush Cushions Amalfi Dove, Lucienne Raspberry/Linen Throw: Ada Linen Ottoman: Francis Blush/Raspberry
\*Rugs supplied by Asiatic.co.uk