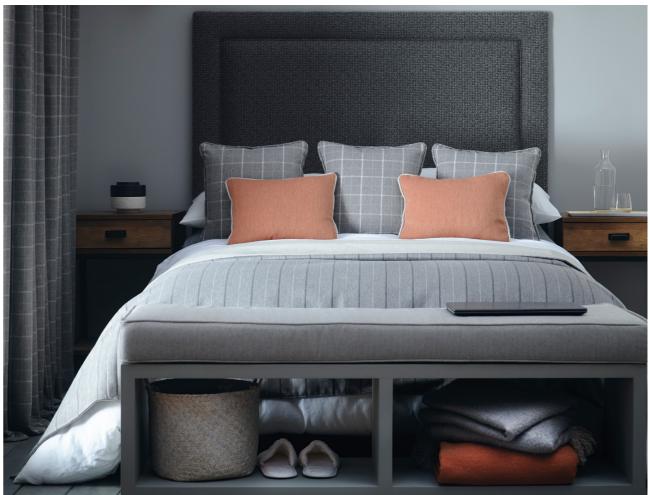

# Burlington FR Collection

Drawing inspiration from the historic Burlington Street in London, home to Savile Row, this collection offers a tailored experience across a wide fabric selection. With a distinguished wool feel on a range of brushed decorative weaves, Burlington is a sleek compendium of staple plains, stripes and checks. Brand-new designs are washable and 100% fire retardant for maximum durability and suitability across all contract requirements.

(Top left) Various designs and colours (Top right) Armchairs: Thornton Olive & Malone Moss Cushions left to right: Rowland Turmeric, Olive, Thornton Moss Drape: Thornton Moss Footstool: Rowland Olive (Bottom) Drape: Thornton Pebble Headboard: Malone Charcoal Cushions: Thornton Pebble & Rowland Turmeric Throw: Bowmont Charcoal Bench: Rowland Pebble