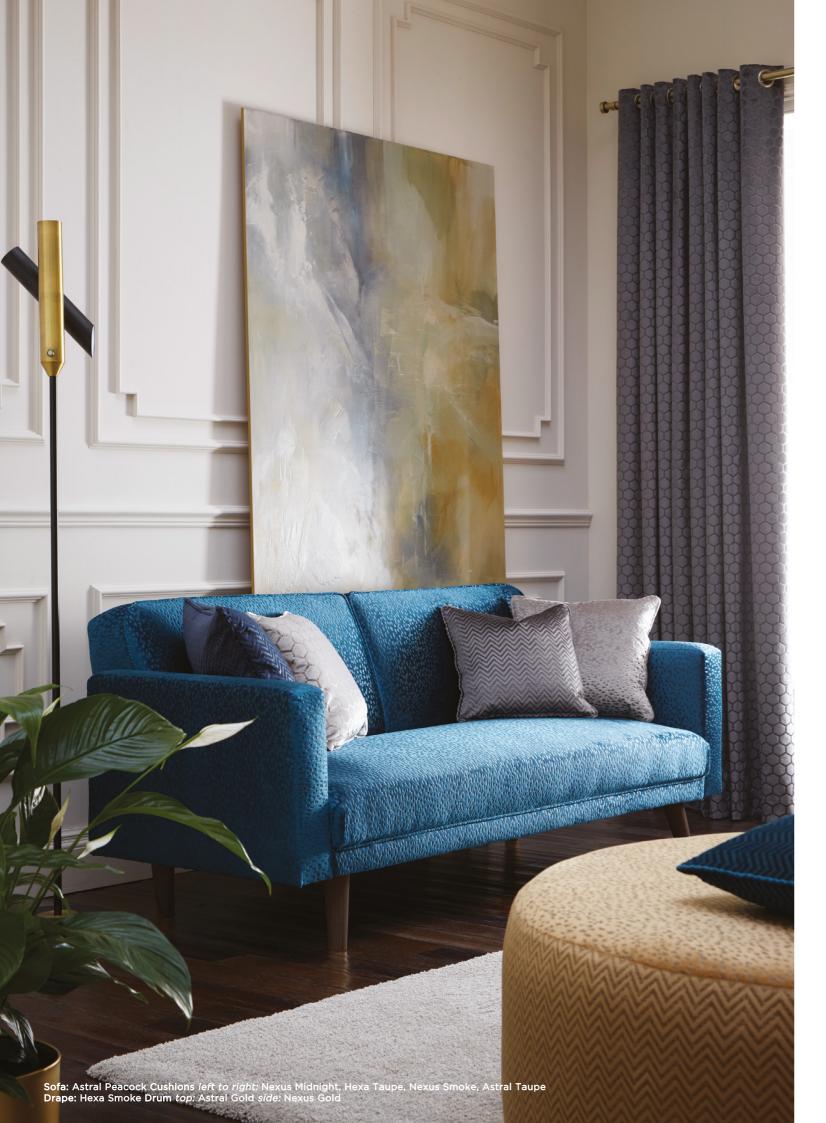

### **Illusion** Collection

Illusion's three iconic embossed velvets and nine shimmering colourways are perfect for making a statement in this dual-purpose collection. The vivid tones of teal and taupe sit perfectly alongside moodier hues such as peacock and midnight, making Illusion as versatile as it is intriguing.

(Top) Cushion floor: Hexa Gold Chair: Astral Stone Cushion: Nexus Midnight Drape: Nexus Gold (Bottom left) Cushions top to bottom: Nexus Smoke, Peacock, Stone, Hexa Peacock, Gold, Astral Espresso Bench: Nexus Teal Cushions continued: Astral Stone, Teal, Nexus Stone, Hexa Midnight (Bottom right) Lengths: Hexa Smoke, Nexus Taupe, Astral Stone