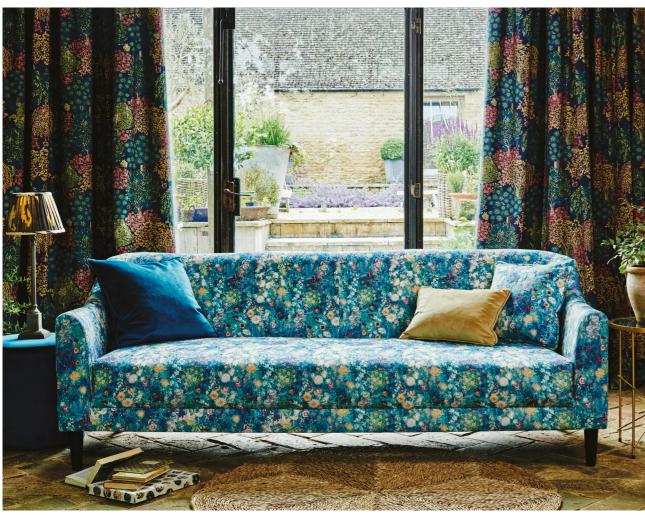

### **Country Escape** Collection

Invite the great outdoors inside this season, with Country Escape. Painterly rural scenes accompany playful woodland creatures, bringing the best of the countryside to your home. Offering a range of fabric qualities including fabulous linen-look and cotton grounds, as well as velvets and jacquards, Country Escape introduces an authentic rustic feel for your modern country scheme. Also available as oilcloth (PVC coated).

(Top left) Drape: Tatton Autumn Headboard: Rosedene Raspberry/Ochre Cushion & Throw: Croft Ochre (Top right) Bench: Tatton Multi Cushions left to right: Croft Denim, New Grove Multi, Rosedene Denim/Spice, Tatton Forest, Croft Mineral (Bottom) Drapes: Tatton Midnight Sofa: Rosedene Denim/Spice Cushions left to right: Renzo Midnight, Ochre