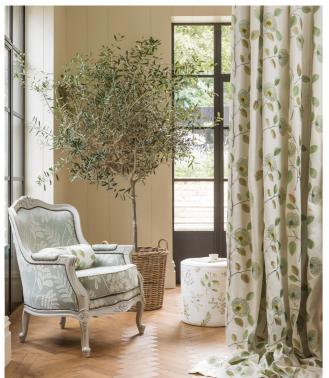

### **Pavilion** Collection

With a glorious countryside feel, Pavilion sets the scene for summer picnics and long walks in the woods. Discover Pavilion's four brand new designs with influences from a rich variety of flora, and coordinating semi-plains that are set to bring a refreshing feel to interior spaces. Embroidered finishes and soft brushed jacquards introduce charming tactility to this collection, available across five charming colour groups.

(Top left) Chair: Audette Mineral Cushion: Monique Apple/Mineral Footstool: Brigitte Apple/Mineral Drapes: Monique Apple/Mineral (Top right) Drapes: Rochelle Apple/Mineral Footstool: Miscela Peacock (Bottom) Drum: Rochelle Summer Sofa: Audette Denim Cushions left to right: Monique Blush/Raspberry, Miscela Multi, Audette Citron, Brigitte Summer, Monique Summer