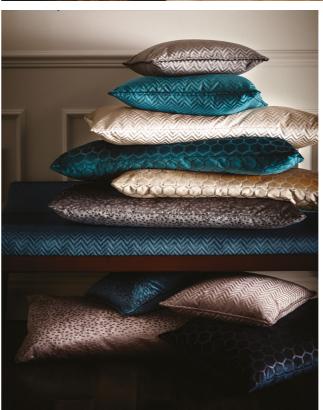

(Top) Cushion floor: Hexa Gold Chair: Astral Stone Cushion: Nexus Midnight Drape: Nexus Gold (Bottom left) Cushions top to bottom: Nexus Smoke, Peacock, Stone, Hexa Peacock, Gold, Astral Espresso Bench: Nexus Teal Cushions continued: Astral Stone, Teal, Nexus Stone, Hexa Midnight (Bottom right) Lengths: Hexa Smoke, Nexus Taupe, Astral Stone