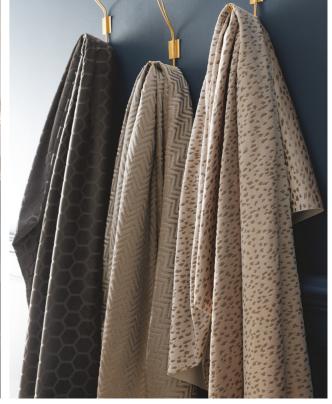

(Top) Cushion floor: Hexa Gold Chair: Astral Stone Cushion: Nexus Midnight Drape: Nexus Gold (Bottom left) Cushions top to bottom: Nexus Smoke, Peacock, Stone, Hexa Peacock, Gold, Astral Espresso Bench: Nexus Teal Cushions continued: Astral Stone, Teal, Nexus Stone, Hexa Midnight (Bottom right) Lengths: Hexa Smoke, Nexus Taupe, Astral Stone