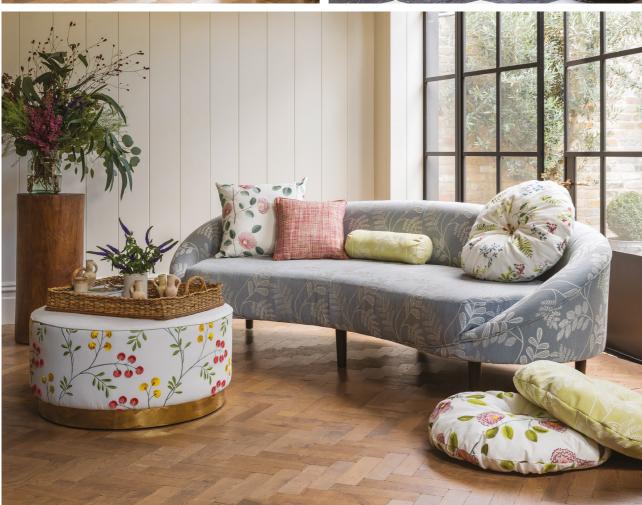

### **Pavilion** Collection

With a glorious countryside feel, Pavilion sets the scene for summer picnics and long walks in the woods. Discover Pavilion's four brand new designs with influences from a rich variety of flora, and coordinating semi-plains that are set to bring a refreshing feel to interior spaces. Embroidered finishes and soft brushed jacquards introduce charming tactility to this collection, available across five charming colour groups.

(Top left) Chair: Audette Mineral Cushion: Monique Apple/Mineral Footstool: Brigitte Apple/Mineral Drapes: Monique Apple/Mineral (Top right) Drapes: Rochelle Apple/Mineral Footstool: Miscela Peacock (Bottom) Drum: Rochelle Summer Sofa: Audette Denim Cushions left to right: Monique Blush/Raspberry, Miscela Multi, Audette Citron, Brigitte Summer, Monique Summer