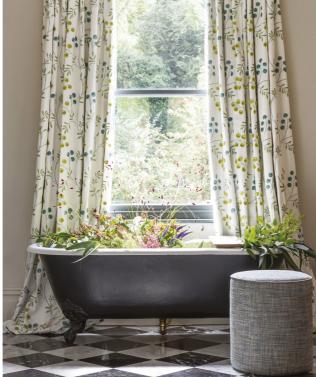

### **Pavilion** Collection

With a glorious countryside feel, Pavilion sets the scene for summer picnics and long walks in the woods. Discover Pavilion's four brand new designs with influences from a rich variety of flora, and coordinating semi-plains that are set to bring a refreshing feel to interior spaces. Embroidered finishes and soft brushed jacquards introduce charming tactility to this collection, available across five charming colour groups.

(Top left) Chair: Audette Mineral Cushion: Monique Apple/Mineral Footstool: Brigitte Apple/Mineral Drapes: Monique Apple/Mineral (Top right) Drapes: Rochelle Apple/Mineral Footstool: Miscela Peacock (Bottom) Drum: Rochelle Summer Sofa: Audette Denim Cushions left to right: Monique Blush/Raspberry, Miscela Multi, Audette Citron, Brigitte Summer, Monique Summer