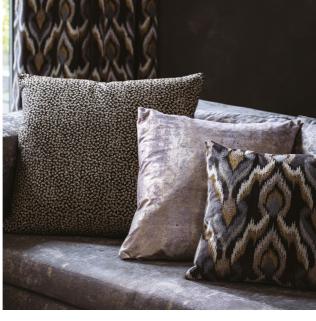

### **Dimora** Collection

'Dimora', meaning 'grand and spacious', is a combination of abstract effects and irresistible textural details. The marbled looks of Tessuto beautifully complement the metallic highlights of our foil velvet or the decadence of our embroidered velvet, Velluto. Available in four rich colour stories, from deep midnight tones to lavish ivory hues, this statement collection adds sophistication to any space.

(Top) Screen: Sontuoso Midnight Sofa: Velluto Teal Cushions left to right: Nuvola Teal, Ricamo Teal Drape: Sontuoso Teal (Bottom left) Drape: Tessuto Nero/Silver (Bottom right) Drape: Velluto Nero Cushions left to right: Ricamo Nero, Sontuoso Mink, Velluto Nero