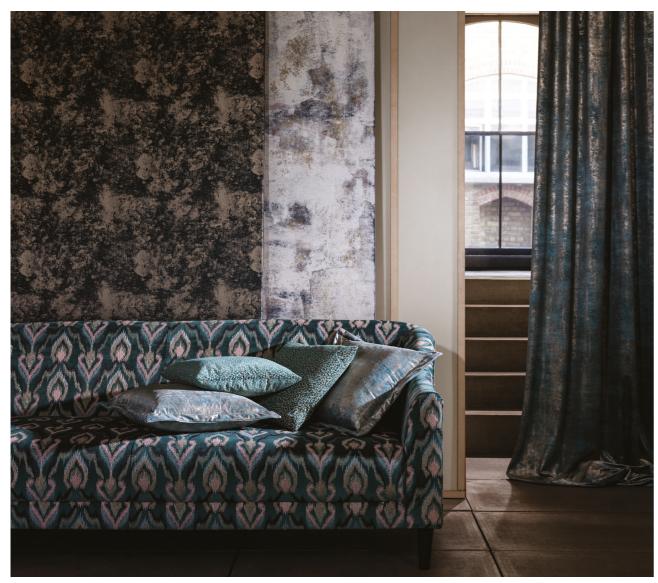

### **Dimora** Collection

'Dimora', meaning 'grand and spacious', is a combination of abstract effects and irresistible textural details. The marbled looks of Tessuto beautifully complement the metallic highlights of our foil velvet or the decadence of our embroidered velvet, Velluto. Available in four rich colour stories, from deep midnight tones to lavish ivory hues, this statement collection adds sophistication to any space.

(Top) Screen: Sontuoso Midnight Sofa: Velluto Teal Cushions left to right: Nuvola Teal, Ricamo Teal Drape: Sontuoso Teal (Bottom left) Drape: Tessuto Nero/Silver (Bottom right) Drape: Velluto Nero Cushions left to right: Ricamo Nero, Sontuoso Mink, Velluto Nero