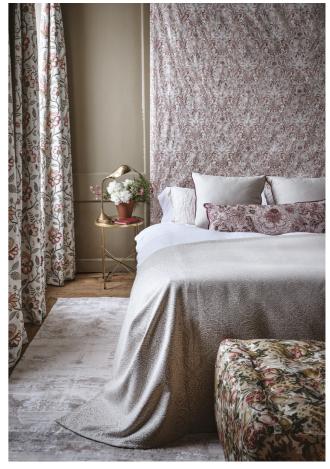

# Vintage Collection

For a truly iconic scheme, look no further than Vintage - a vibrant eclectic mix of classic patterning and reimagined design. From the Jacobean style of Adeline to the embroidered weave of Bergamot, Vintage introduces a compelling conversational style. Dual purpose prints, weaves and embroideries are available in four distinctive colour stories.

(Top) Armchairs: Francis Denim/Midnight Cushions: Nakuru Midnight/Linen (Bottom left) Cushions top to bottom: Adeline Blush/Raspberry, Bergamot Blush/Linen, Francis Midnight Velvet, Habitat Lagoon, Francis Denim/Midnight, Nakuru Ivory/Linen, Blush Footstools left to right: Lucienne Raspberry/Linen, Ada Linen (Bottom right) Drapes: Adeline Blush/Raspberry Canopy: Nakuru Blush Cushions Amalfi Dove, Lucienne Raspberry/Linen Throw: Ada Linen Ottoman: Francis Blush/Raspberry
\*Rugs supplied by Asiatic.co.uk