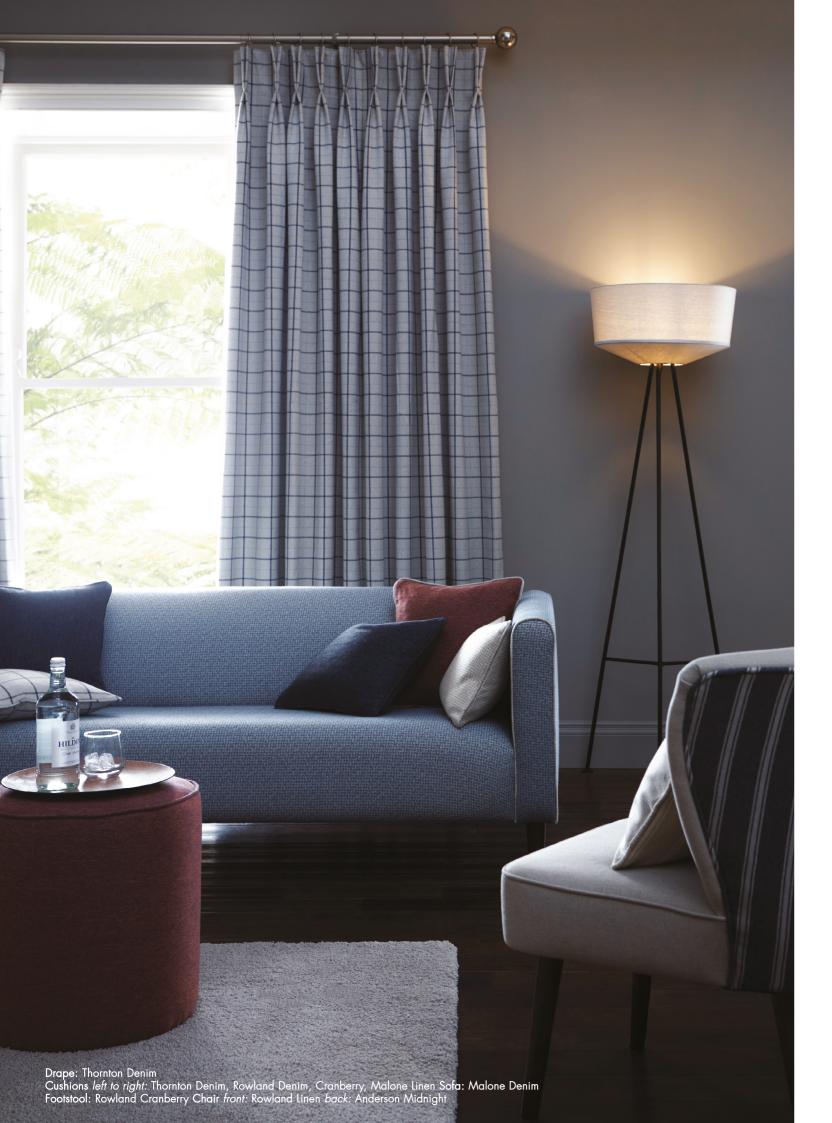

# Burlington FR Collection

Drawing inspiration from the historic Burlington Street in London, home to Savile Row, this collection offers a tailored experience across a wide fabric selection. With a distinguished wool feel on a range of brushed decorative weaves, Burlington is a sleek compendium of staple plains, stripes and checks. Brand-new designs are washable and 100% fire retardant for maximum durability and suitability across all contract requirements.

(Top left) Various designs and colours (Top right) Armchairs: Thornton Olive & Malone Moss Cushions left to right: Rowland Turmeric, Olive, Thornton Moss Drape: Thornton Moss Footstool: Rowland Olive (Bottom) Drape: Thornton Pebble Headboard: Malone Charcoal Cushions: Thornton Pebble & Rowland Turmeric Throw: Bowmont Charcoal Bench: Rowland Pebble