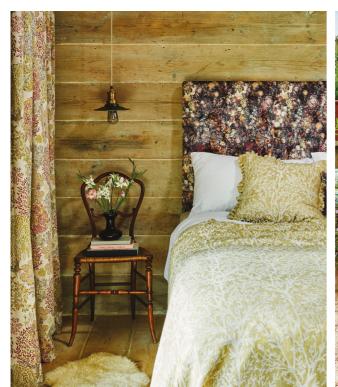

### **Country Escape** Collection

Invite the great outdoors inside this season, with Country Escape. Painterly rural scenes accompany playful woodland creatures, bringing the best of the countryside to your home. Offering a range of fabric qualities including fabulous linen-look and cotton grounds, as well as velvets and jacquards, Country Escape introduces an authentic rustic feel for your modern country scheme. Also available as oilcloth (PVC coated).

(Top left) Drape: Tatton Autumn Headboard: Rosedene Raspberry/Ochre Cushion & Throw: Croft Ochre (Top right) Bench: Tatton Multi Cushions left to right: Croft Denim, New Grove Multi, Rosedene Denim/Spice, Tatton Forest, Croft Mineral (Bottom) Drapes: Tatton Midnight Sofa: Rosedene Denim/Spice Cushions left to right: Renzo Midnight, Ochre