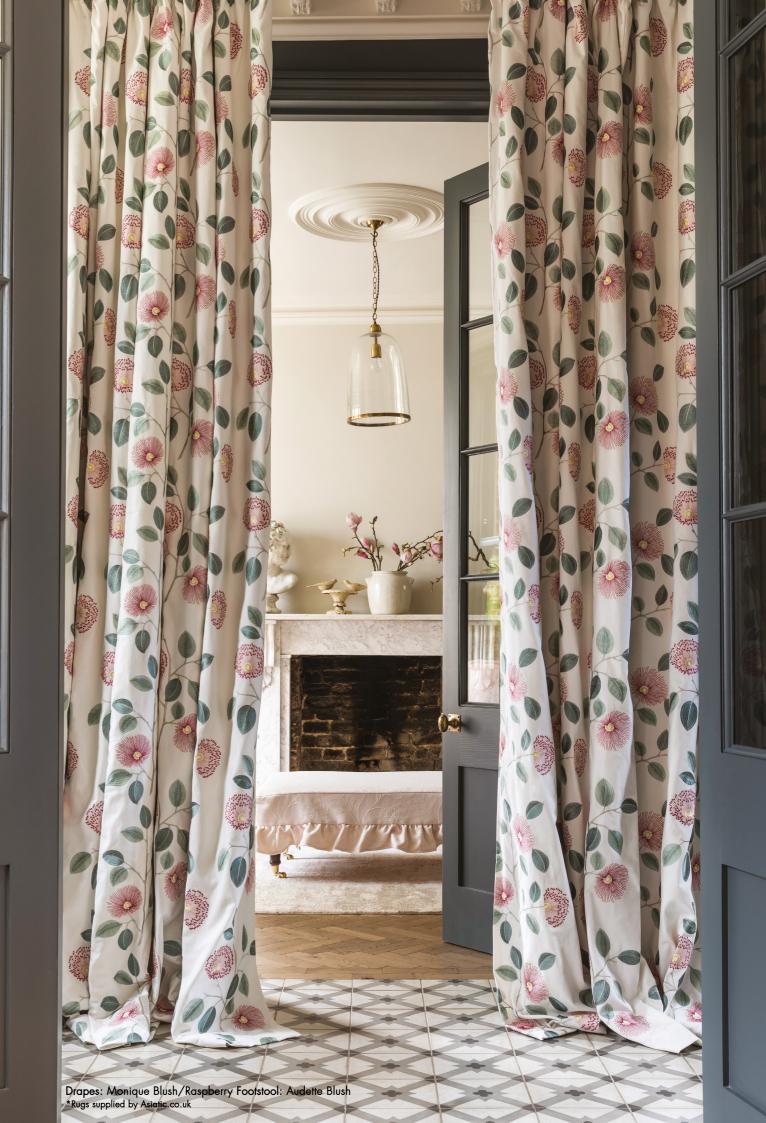

### **Pavilion** Collection

With a glorious countryside feel, Pavilion sets the scene for summer picnics and long walks in the woods. Discover Pavilion's four brand new designs with influences from a rich variety of flora, and coordinating semi-plains that are set to bring a refreshing feel to interior spaces. Embroidered finishes and soft brushed jacquards introduce charming tactility to this collection, available across five charming colour groups.

(Top left) Chair: Audette Mineral Cushion: Monique Apple/Mineral Footstool: Brigitte Apple/Mineral Drapes: Monique Apple/Mineral (Top right) Drapes: Rochelle Apple/Mineral Footstool: Miscela Peacock (Bottom) Drum: Rochelle Summer Sofa: Audette Denim Cushions left to right: Monique Blush/Raspberry, Miscela Multi, Audette Citron, Brigitte Summer, Monique Summer