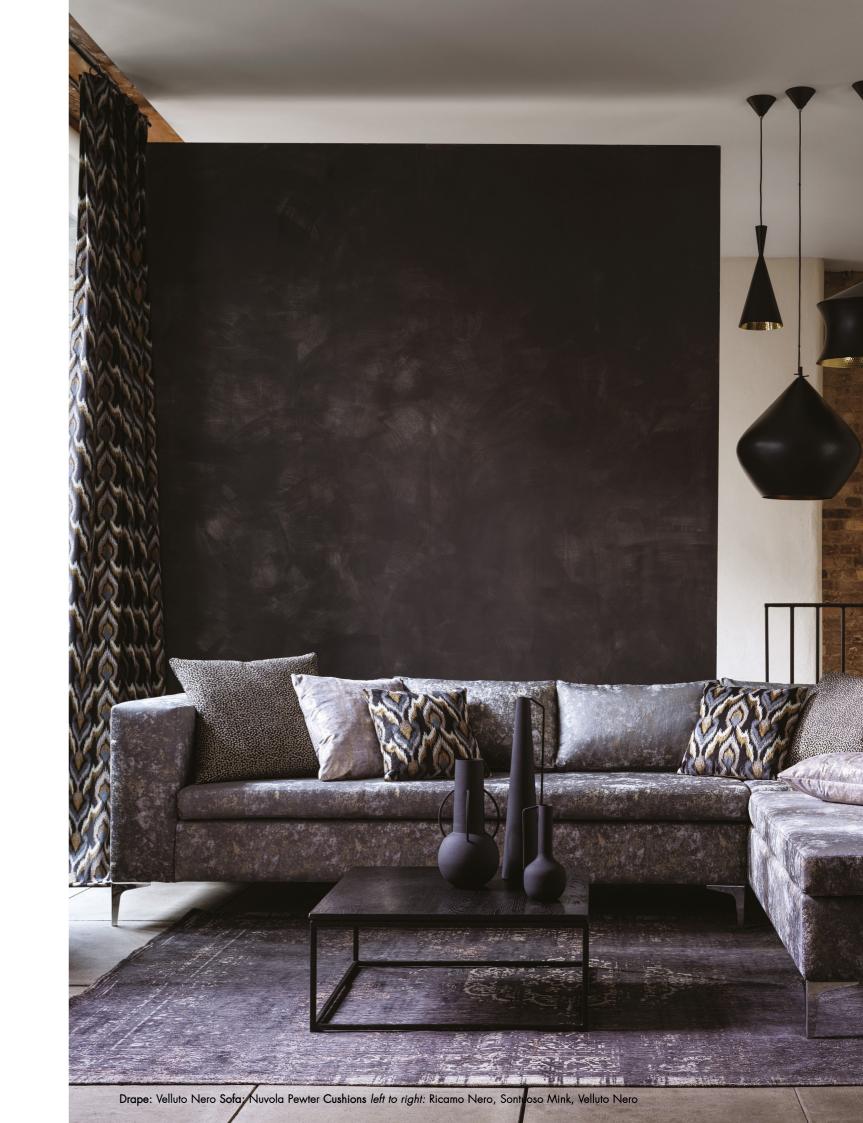

### **Dimora** Collection

'Dimora', meaning 'grand and spacious', is a combination of abstract effects and irresistible textural details. The marbled looks of Tessuto beautifully complement the metallic highlights of our foil velvet or the decadence of our embroidered velvet, Velluto. Available in four rich colour stories, from deep midnight tones to lavish ivory hues, this statement collection adds sophistication to any space.

(Top) Screen: Sontuoso Midnight Sofa: Velluto Teal Cushions left to right: Nuvola Teal, Ricamo Teal Drape: Sontuoso Teal (Bottom left) Drape: Tessuto Nero/Silver (Bottom right) Drape: Velluto Nero Cushions left to right: Ricamo Nero, Sontuoso Mink, Velluto Nero