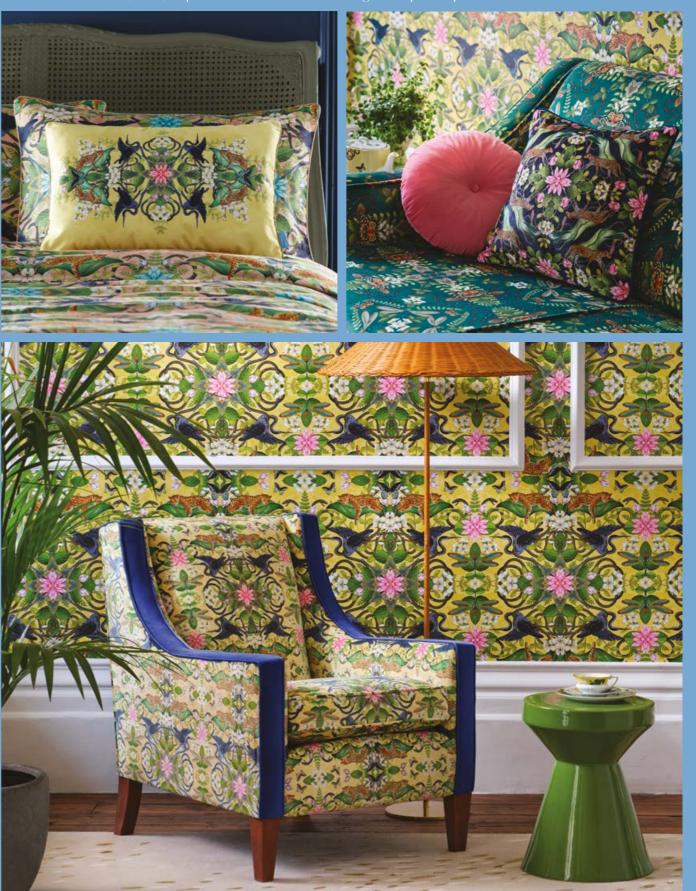

(*Top left*) **Bedlinen**: Magnolia Wedgwood Jasper **Cushion**: Menagerie Aqua (*Top right*) **Wallcovering**: Tonquin Midnight **Armchair**: Menagerie Aqua Fabric **Cushion**: Wonderlust Tea Story Teal Velvet Fabric (*Bottom*) **Wallcovering**: Menagarie Blush **Ceramics** *left to right*: Wonderlust Crimson Jewel Tray, Wonderlust Menagerie Plate, Wonderlust Waterlily Plate, Wonderlust Yellow Tonquin Tray, Wonderlust Pink Lotus Plate

(Top left) Cushion: Firefly Emerald Bedlinen: Tonquin Midnight (Top right) Ceramics: Paeonia Blush Tea for one Bedlinen: Tonquin Midnight (Bottom) Ceramics: Jasper Folia Dove Grey Rounded Vase, Wonderlust Pink Lotus Teacup & Saucer Wallcovering: Tonquin Midnight Armchair: Menagerie Aqua Fabric Cushion: Wonderlust Tea Story Teal Velvet Fabric