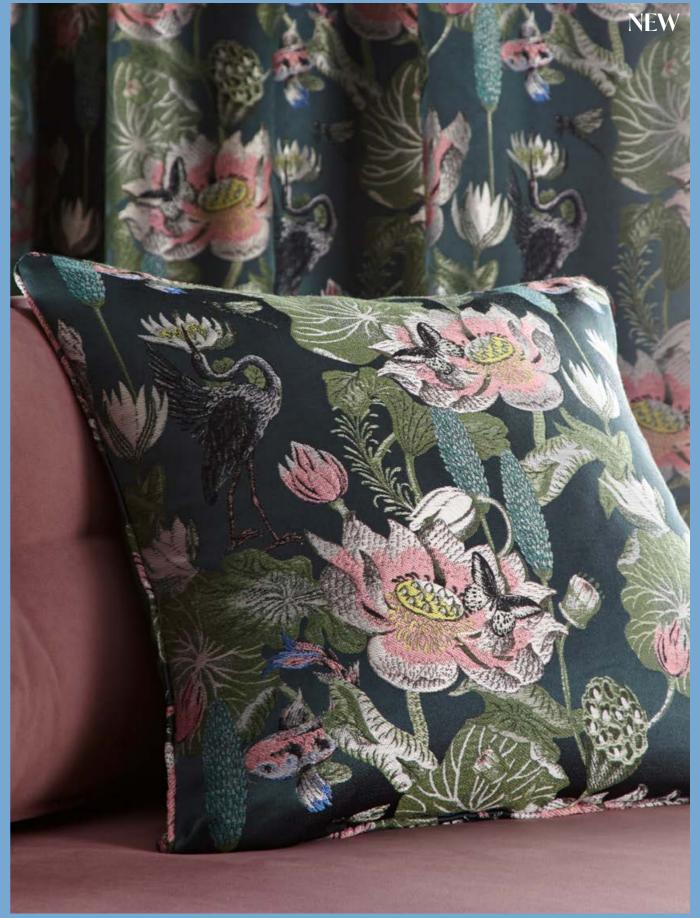

**Curtains:** Waterlily Teal **Cushions** *left to right:* Sapphire Garden Seagrass, Waterlily Teal **Footstool:** Waterlily Midnight **Ceramics:** Wonderlust Sapphire Garden Mug

Relax into this beautiful, feather filled cushion, woven in Wedgwood's archive-inspired design of giant Amazonian waterlilies. Framed with fine piping, pair alongside our Waterlily readymade curtains.

Curtains: Waterlily Teal Cushion: Waterlily Tea

Stylish and comfortable, the Wedgwood Waterlily armchair is upholstered in luxurious, soft velvet and finished with contemporary dark wooden legs. Proudly made in England, each expertly crafted piece is designed to suit any interior scheme. Pair with the Waterlily footstool.