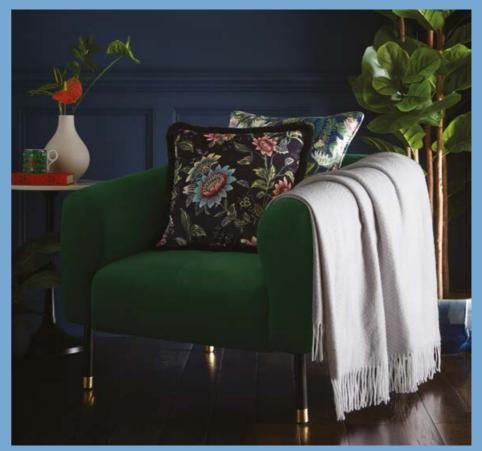

(Top left) Bedlinen: Wonderlust Tea Story Blush Cushion: Wonderlust Tea Story Citron (Top right) Sofa: Emerald Forest Teal Velvet Fabric Cushions: Alvar Candy Fabric, Menagerie Midnight (Bottom) Armchair: Wonderlust Tea Story Citron Velvet Fabric Wallcovering: Wonderlust Tea Story Citron Ceramics: Wonderlust Waterlily Teacup & Saucer, Waterlily Side Plate