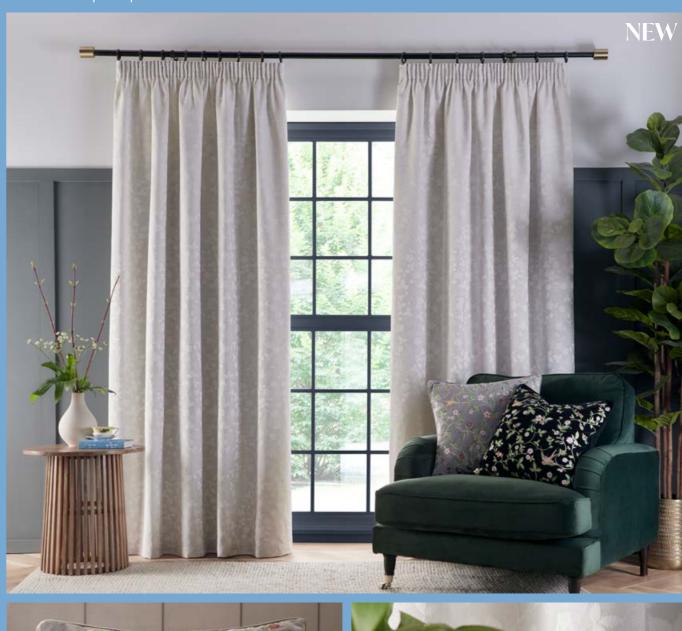

Bedlinen: Wild Strawberry Dove Cushions left to right: Wild Strawberry Smoke, Noir Throw: Folia Smoke Ceramics: Jasper Folia Dove Grey Rounded Vase

These luxurious woven curtains are fully lined and available in a choice of six sizes. Packaged in a matching fabric bag and finished with a pencil pleat header.

(Above) Curtains: Wild Strawberry Dove Ceramics: Jasper Folia Powder Pink Bulb Vase, Wonderlust Waterlily Teacup & Saucer Bedlinen: Wild Strawberry Dove Cushions left to right: Wild Strawberry Smoke, Noir