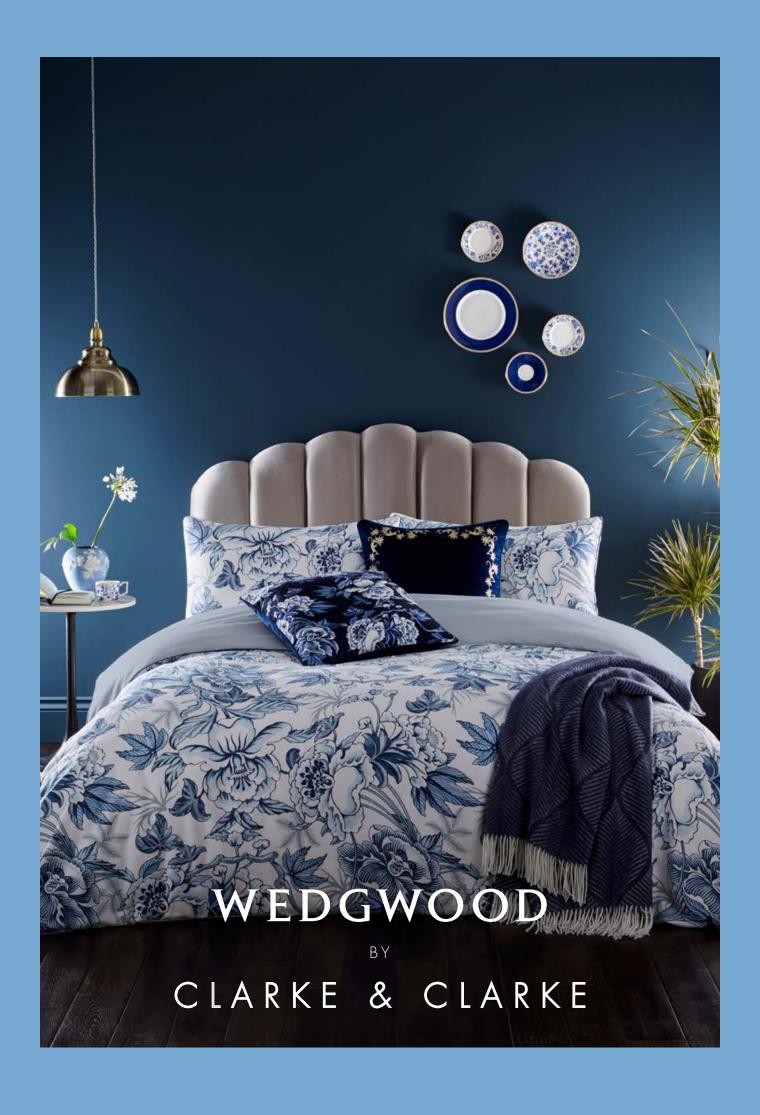

(Front Cover) Bedlinen: Hibiscus Midnight Cushions front to back: Hibiscus Midnight, Sapphire Garden Midnight Throw: Folia Midnight Ceramics top to bottom: Hibiscus Small Plate, Hibiscus Side Plate, Hibiscus Dinner Plate, Hibiscus Saucer, Magnolia Blossom Large Jasper Vase, Hibiscus Teacup and Saucer (Above) Wallcovering: Wonderlust Tea Story Citron Sofa: Emerald Forest Teal Velvet Fabric Cushions: Alvar Candy Fabric, Menagerie Midnight Drum: Pink Lotus Noir Velvet Fabric Ceramics: Waterlily Teapot, Wonderlust Menagerie Plate, Wonderlust Apple Blossom Teacup & Saucer, Wonderlust Emerald Forest Plate, Wonderlust Waterlily Teacup & Saucer

**Bedlinen:** Hibiscus Midnight **Cushions** *top to bottom:* Sapphire Garden Midnight, Hibiscus Midnight **Throw:** Folia Midnight **Ceramics** *top to bottom:* Hibiscus Small Plate, Hibiscus Side Plate, Hibiscus Dinner Plate, Hibiscus Saucer, Magnolia Blossom Large Jasper Vase, Hibiscus Teacup and Saucer