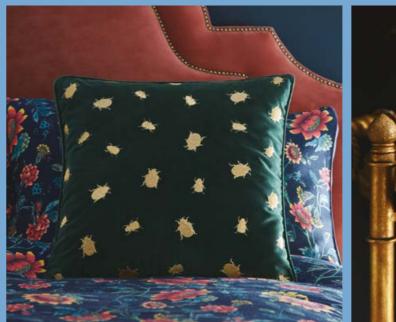

(Above) Cushions: Hibiscus Midnight, Wild Strawberry Smoke Bedlinen: Hibiscus Midnight Ceramics: Hibiscus Teacup and Saucer

**Bedlinen:** Hibiscus Midnight **Cushions** *top to bottom:* Sapphire Garden Midnight, Hibiscus Midnight **Throw:** Folia Midnight **Ceramics** *top to bottom:* Hibiscus Small Plate, Hibiscus Side Plate, Hibiscus Dinner Plate, Hibiscus Saucer, Magnolia Blossom Large Jasper Vase, Hibiscus Teacup and Saucer