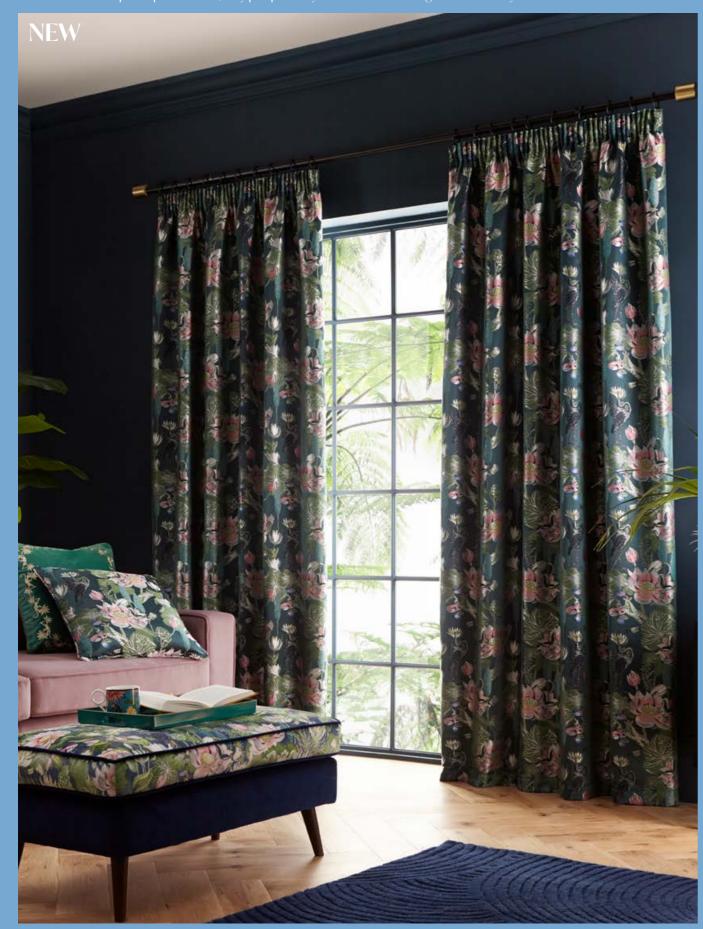

# Waterlily Teal

Woven with giant waterlilies, these larger than life readymade curtains are available in six sizes. Packaged in a matching fabric bag and finished with a pencil pleat header, they pair perfectly with our coordinating woven Waterlily cushion in Teal.

**Curtains:** Waterlily Teal **Cushions** *left to right:* Sapphire Garden Seagrass, Waterlily Teal **Footstool:** Waterlily Midnight **Ceramics:** Wonderlust Sapphire Garden Mug

Relax into this beautiful, feather filled cushion, woven in Wedgwood's archive-inspired design of giant Amazonian waterlilies. Framed with fine piping, pair alongside our Waterlily readymade curtains.