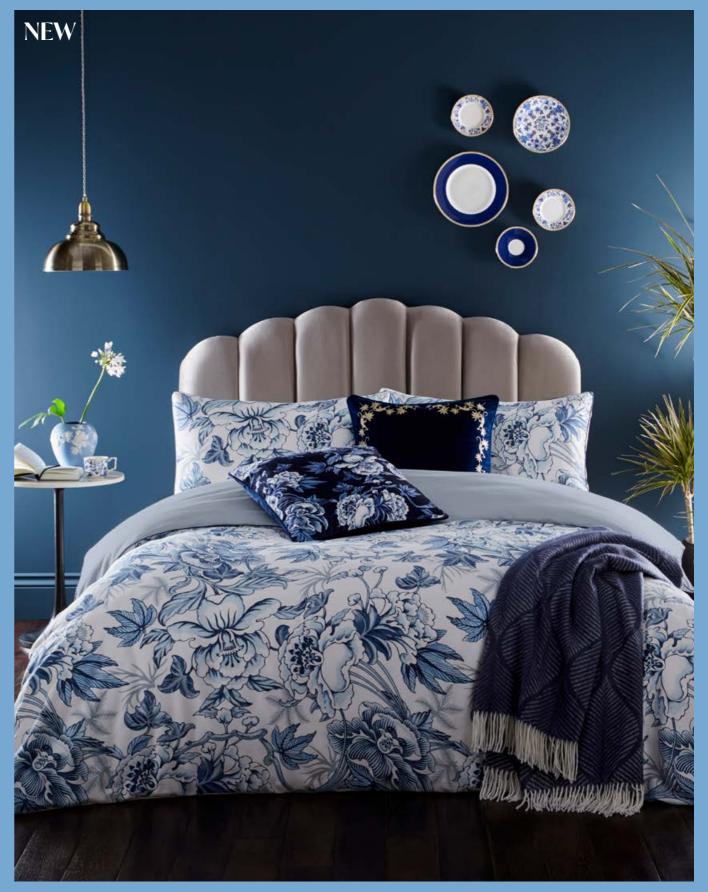

(Above) Cushions: Hibiscus Midnight, Wild Strawberry Smoke Bedlinen: Hibiscus Midnight Ceramics: Hibiscus Teacup and Saucer

## Hibiscus

Inspired by a Wedgwood archive design from around 1810, the hibiscus flower is said to symbolise beauty, charm and youth. In striking shades of Midnight blue with decorative piped edging, floral blooms trail across this 200 thread count 100% cotton sateen bedding set. Available in double, king and super king sizes with two pillowcases included.

**Bedlinen:** Hibiscus Midnight **Cushions** *top to bottom:* Sapphire Garden Midnight, Hibiscus Midnight **Throw:** Folia Midnight **Ceramics** *top to bottom:* Hibiscus Small Plate, Hibiscus Side Plate, Hibiscus Dinner Plate, Hibiscus Saucer, Magnolia Blossom Large Jasper Vase, Hibiscus Teacup and Saucer