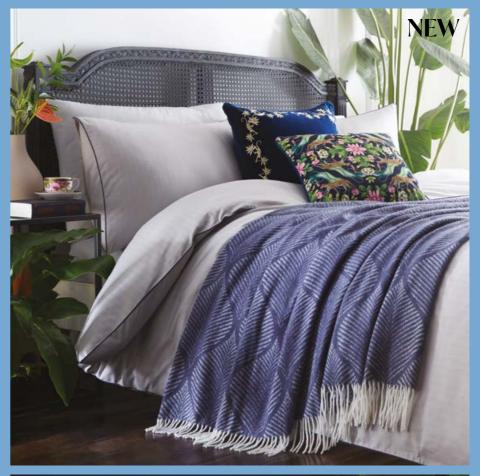

#### Folia

Nature can be good for the soul and for a restful night's sleep. Fresh air and lush foliage are the inspiration for this calming bedlinen set, that's woven from 100% cotton. Available in a choice of two colourways and both framed by contrasting piping, the natural design of blooming flowers and verdant leaves create a relaxing simplicity. Add an extra layer of warmth with our beech leaf inspired throw available in Midnight & Smoke, finished with tassel edging.

(Above) Top to bottom Cushions: Waterlily Midnight, Tonquin Noir Throw: Folia Smoke Bedlinen: Folia White