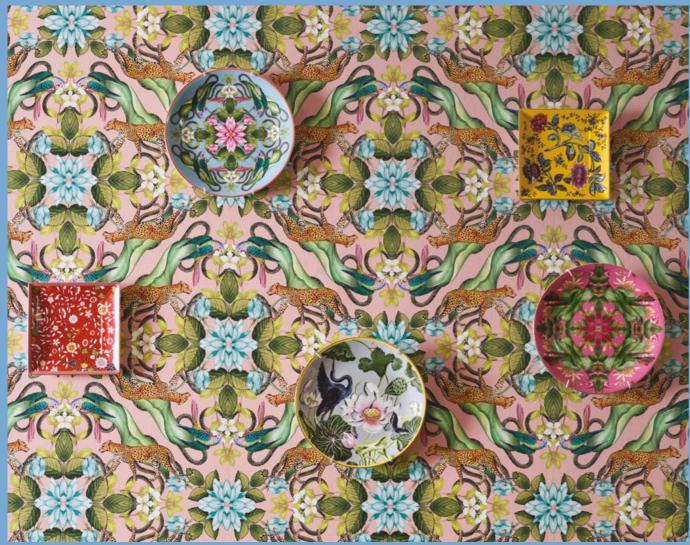

#### Wonderlust Tea Story

From the Amazon basin's tropical heat to the humid jungles of Vietnam, harness the spirit of wanderlust and discover exotic, uncharted territories. Celebrating the world's most unusual flora and fauna, this bold, kaleidoscopic pattern encounters butterflies, birds, leopards and snakes hidden amongst unexpected patterns.

(*Top left*) **Bedlinen**: Magnolia Wedgwood Jasper **Cushion**: Menagerie Aqua (*Top right*) **Wallcovering**: Tonquin Midnight **Armchair**: Menagerie Aqua Fabric **Cushion**: Wonderlust Tea Story Teal Velvet Fabric (*Bottom*) **Wallcovering**: Menagarie Blush **Ceramics** *left to right*: Wonderlust Crimson Jewel Tray, Wonderlust Menagerie Plate, Wonderlust Waterlily Plate, Wonderlust Yellow Tonquin Tray, Wonderlust Pink Lotus Plate