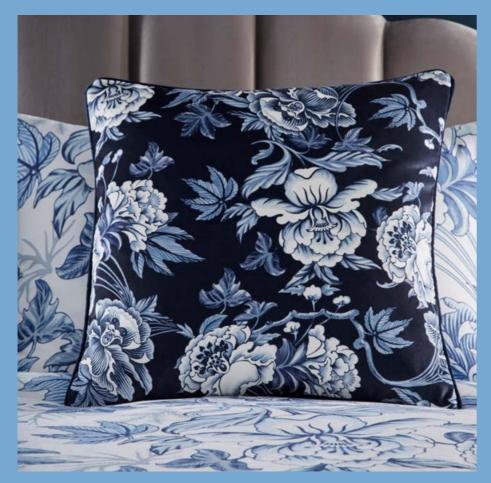

(Above) Cushions: Hibiscus Midnight, Wild Strawberry Smoke Bedlinen: Hibiscus Midnight Ceramics: Hibiscus Teacup and Saucer

## Hibiscus

Inspired by a Wedgwood archive design from around 1810, the hibiscus flower is said to symbolise beauty, charm and youth. In striking shades of Midnight blue with decorative piped edging, floral blooms trail across this 200 thread count 100% cotton sateen bedding set. Available in double, king and super king sizes with two pillowcases included.

**Bedlinen:** Hibiscus Midnight **Cushions** *top to bottom:* Sapphire Garden Midnight, Hibiscus Midnight **Throw:** Folia Midnight **Ceramics** *top to bottom:* Hibiscus Small Plate, Hibiscus Side Plate, Hibiscus Dinner Plate, Hibiscus Saucer, Magnolia Blossom Large Jasper Vase, Hibiscus Teacup and Saucer