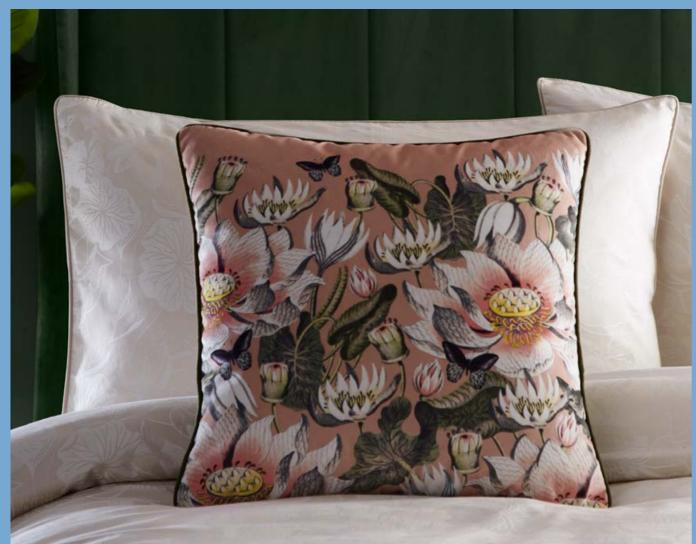

Wallcovering: Emerald Forest Gilver Ceramics: Wonderlust Emerald Forest Mug, Jasper Folia Powder Pink Bulb Vase

Bedlinen: Emerald Forest Teal Cushions front to back: Emerald Forest Blush, Sapphire Garden Seagrass Drape: Emerald Forest Teal Throw: Renaissance Emerald Ceramics left to right: Wonderlust Emerald Forest Teacup & Saucer, Magnolia Blossom Large Jasper Vase