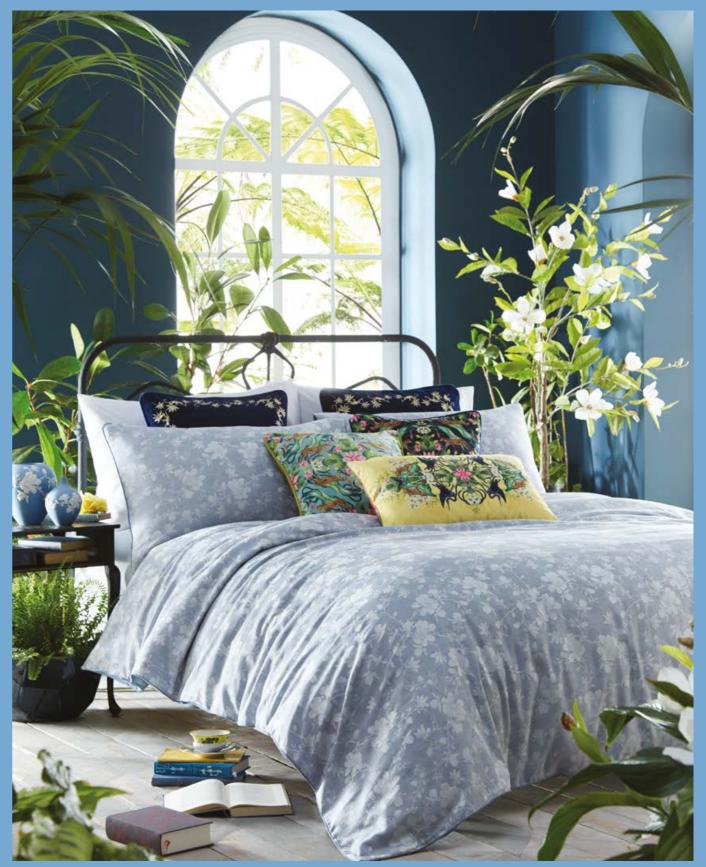

## Hibiscus

Inspired by a Wedgwood archive design from around 1810, the hibiscus flower is said to symbolise beauty, charm and youth. In striking shades of Midnight blue with decorative piped edging, floral blooms trail across this 200 thread count 100% cotton sateen bedding set. Available in double, king and super king sizes with two pillowcases included.

**Bedlinen:** Hibiscus Midnight **Cushions** *top to bottom:* Sapphire Garden Midnight, Hibiscus Midnight **Throw:** Folia Midnight **Ceramics** *top to bottom:* Hibiscus Small Plate, Hibiscus Side Plate, Hibiscus Dinner Plate, Hibiscus Saucer, Magnolia Blossom Large Jasper Vase, Hibiscus Teacup and Saucer