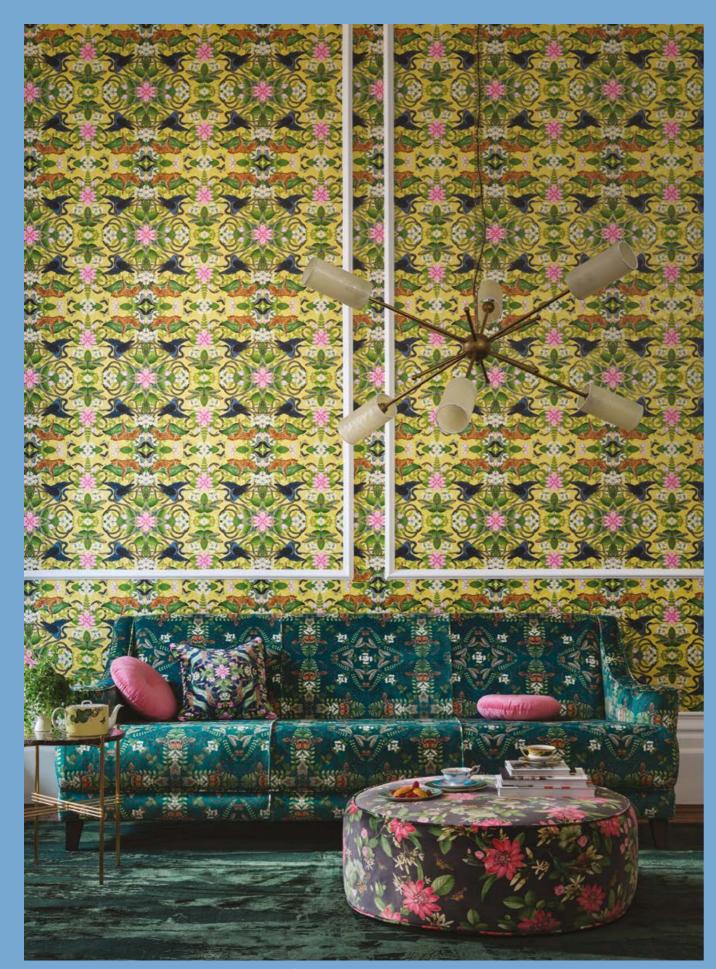

#### Wonderlust Tea Story

From the Amazon basin's tropical heat to the humid jungles of Vietnam, harness the spirit of wanderlust and discover exotic, uncharted territories. Celebrating the world's most unusual flora and fauna, this bold, kaleidoscopic pattern encounters butterflies, birds, leopards and snakes hidden amongst unexpected patterns.

(Top left) Bedlinen: Wonderlust Tea Story Blush Cushion: Wonderlust Tea Story Citron (Top right) Sofa: Emerald Forest Teal Velvet Fabric Cushions: Alvar Candy Fabric, Menagerie Midnight (Bottom) Armchair: Wonderlust Tea Story Citron Velvet Fabric Wallcovering: Wonderlust Tea Story Citron Ceramics: Wonderlust Waterlily Teacup & Saucer, Waterlily Side Plate