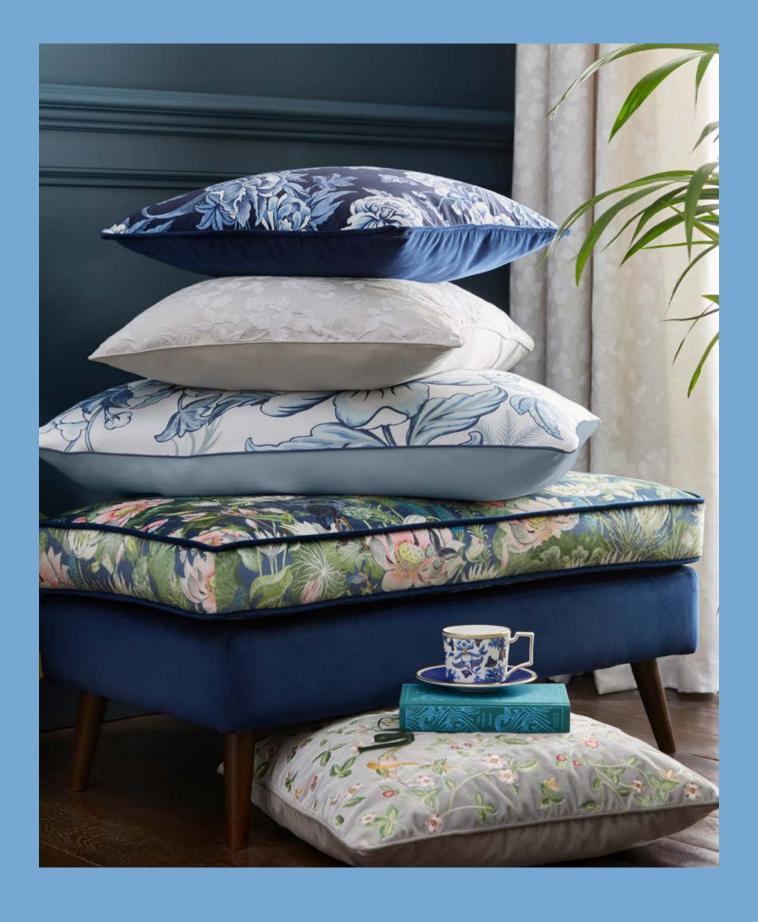

(Above) Top to bottom Armchairs: Waterlily Blush, Waterlily Midnight Ceramics: Jasper Folia Dove Grey Rounded Vase, Wonderlust Waterlily Teacup & Saucer, Jasper Folia Warm White Rose Bowl

The Wedgwood Waterlily footstool is the perfect place to rest your feet or set a tray of drinks. Upholstered in luxurious, soft velvet and finished with contrasting dark blue piping, its royal blue base highlights the blush tones of the pattern's hand painted waterlilies. Dark wooden legs add a contemporary feel to the piece, which is made in England and designed to suit any interior scheme. Pair with the Waterlily armchair and matching velvet cushion.

**Footstool:** Waterlily Midnight **Cushion:** Waterlily Midnight **Ceramics** *left to right:* Jasper Folia Warm White Rose Bowl, Wonderlust Waterlily Teacup & Saucer

The Waterlily Natural curtains have a lovely dry handle, cream polycotton lining and pencil pleat header. Packaged in a fabric envelope bag.