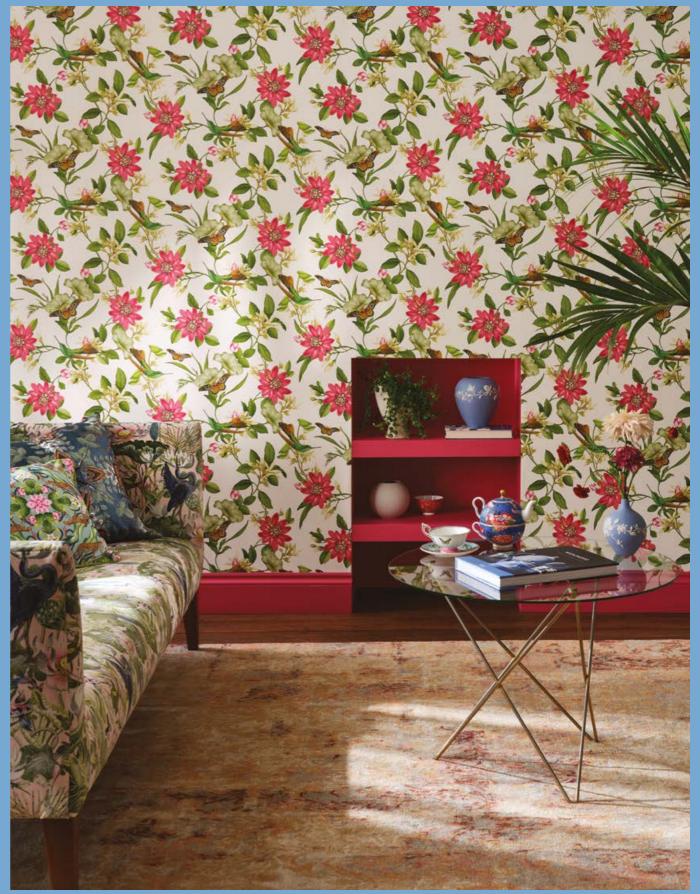

## Golden Parrot

A Brazilian native, the Golden Parrot can only be found in a small area south of the Amazon River. Despite its striking yellow colour, this beautiful bird is difficult to spot in the wild. Set against a background of bright foliage, the Golden Parrot sits proudly amongst this striking pattern.

**Drape:** Sapphire Garden Ivory Fabric **Wallcovering:** Golden Parrot Coral **Ceramics:** Magnolia Blossom Large Jasper Vase, Magnolia Blossom Jasper Bud Vase

**Bedlinen:** Golden Parrot Ivory **Cushions** *front to back:* Golden Parrot Coral, Sapphire Garden Seagrass **Ceramics** *left to right:* Wonderlust Yellow Tonquin Teacup & Saucer, Magnolia Blossom Large Jasper Vase