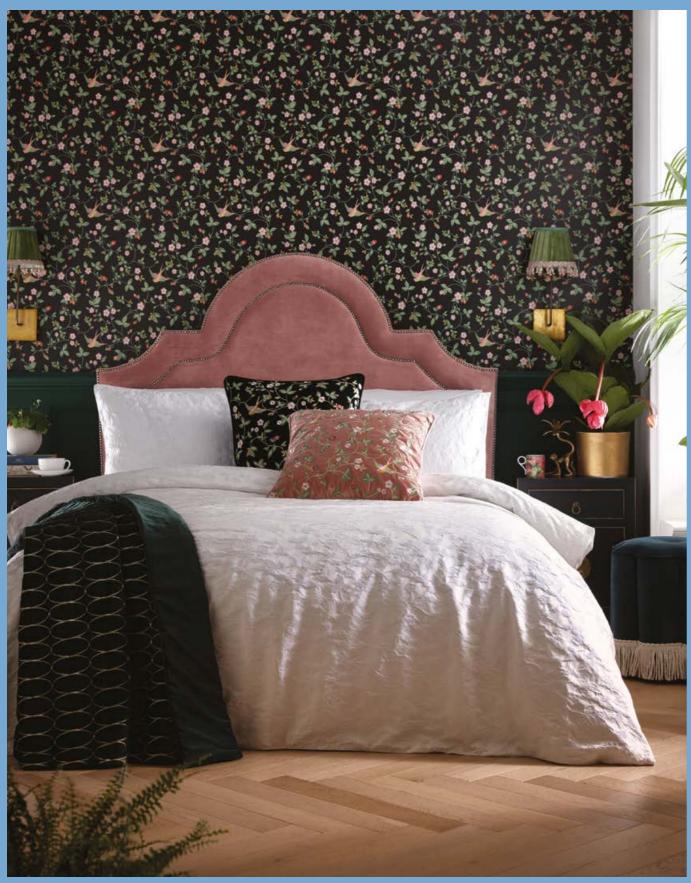

Cushion: Hummingbird Midnight

Bedlinen: Hummingbird White, Waterlily Natural Ceramics: Hummingbird Teacup & Saucer

# Hummingbird

This warmly coloured scene of delicate hummingbirds and bold tropical flowers is printed on luxurious 275 thread count 100% cotton sateen. Finished with a geometric reverse and ivory piped edging. Two matching pillowcases are included. Complete the look with our velvet Hummingbird accessory cushion.

**Bedlinen:** Hummingbird White **Cushions** *front to back:* Hummingbird Midnight, Wonderlust Tea Story Citron, Sapphire Garden Olive **Ceramics** *left to right:* Magnolia Blossom Large Jasper Vase, Hummingbird Teacup & Saucer