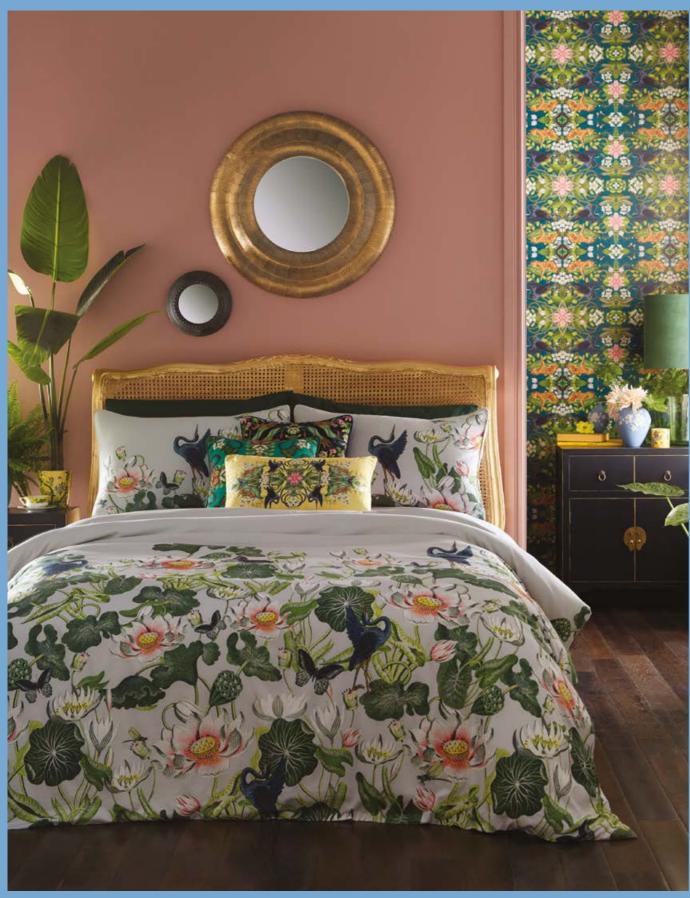

The original Waterlily pattern today has been developed in colour as part of Wedgwood's new Wonderlust collection - a wonderful nod to the past, with a modern, creative and eclectic Wedgwood twist. Waterlily Dove is printed onto luxurious 200 thread count cotton sateen.

**Bedlinen:** Waterlily Dove **Cushions** *front to back:* Wonderlust Tea Story, Emerald Forest Emerald, Menagerie Midnight **Ceramics** *left to right:* Wonderlust Waterlily Teacup & Saucer, Magnolia Blossom Jasper Bud Vase, Magnolia Blossom Large Jasper Vase, Wonderlust Yellow Tonquin Candle **Wallcovering:** Wonderlust Tea Story Teal