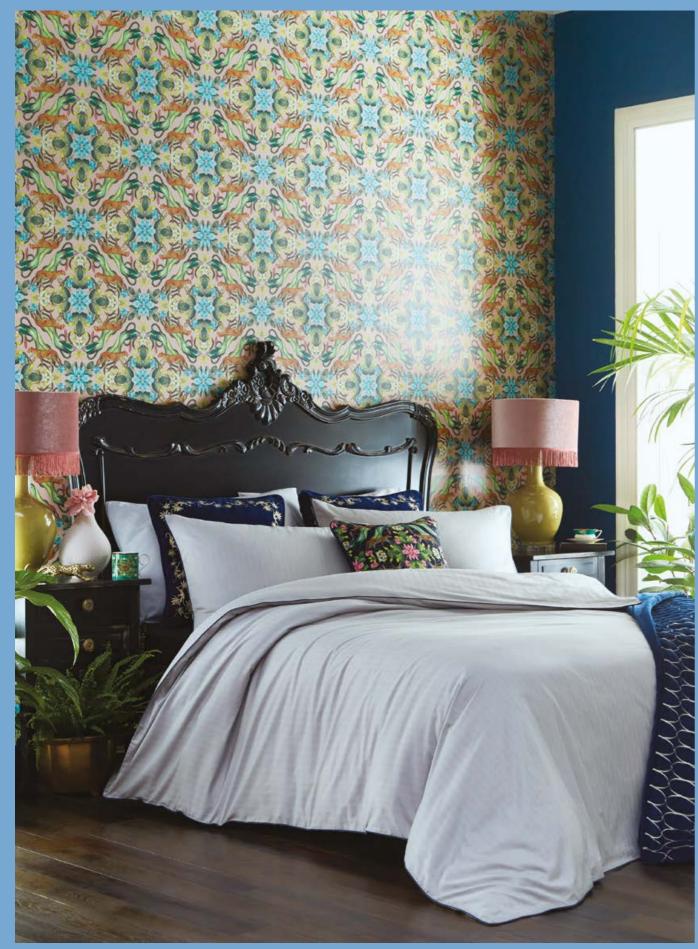

(Front Cover) Bedlinen: Hibiscus Midnight Cushions front to back: Hibiscus Midnight, Sapphire Garden Midnight Throw: Folia Midnight Ceramics top to bottom: Hibiscus Small Plate, Hibiscus Side Plate, Hibiscus Dinner Plate, Hibiscus Saucer, Magnolia Blossom Large Jasper Vase, Hibiscus Teacup and Saucer (Above) Wallcovering: Wonderlust Tea Story Citron Sofa: Emerald Forest Teal Velvet Fabric Cushions: Alvar Candy Fabric, Menagerie Midnight Drum: Pink Lotus Noir Velvet Fabric Ceramics: Waterlily Teapot, Wonderlust Menagerie Plate, Wonderlust Apple Blossom Teacup & Saucer, Wonderlust Emerald Forest Plate, Wonderlust Waterlily Teacup & Saucer

(Above) Cushions: Hibiscus Midnight, Wild Strawberry Smoke Bedlinen: Hibiscus Midnight Ceramics: Hibiscus Teacup and Saucer

## Hibiscus

Inspired by a Wedgwood archive design from around 1810, the hibiscus flower is said to symbolise beauty, charm and youth. In striking shades of Midnight blue with decorative piped edging, floral blooms trail across this 200 thread count 100% cotton sateen bedding set. Available in double, king and super king sizes with two pillowcases included.

**Bedlinen:** Hibiscus Midnight **Cushions** *top to bottom:* Sapphire Garden Midnight, Hibiscus Midnight **Throw:** Folia Midnight **Ceramics** *top to bottom:* Hibiscus Small Plate, Hibiscus Side Plate, Hibiscus Dinner Plate, Hibiscus Saucer, Magnolia Blossom Large Jasper Vase, Hibiscus Teacup and Saucer