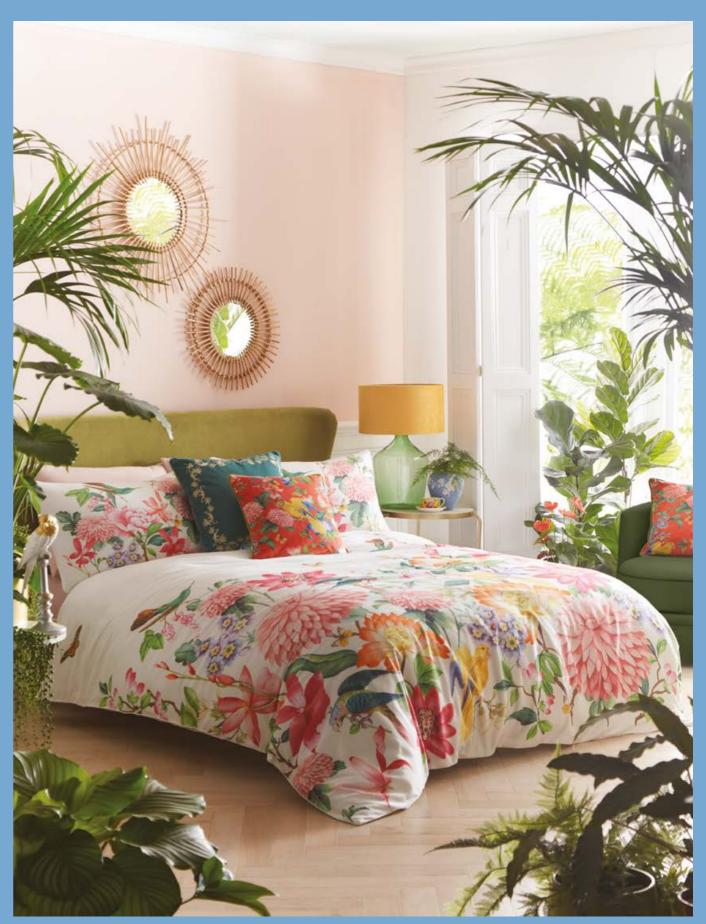

(Above) Cushions: Hibiscus Midnight, Wild Strawberry Smoke Bedlinen: Hibiscus Midnight Ceramics: Hibiscus Teacup and Saucer

## Hibiscus

Inspired by a Wedgwood archive design from around 1810, the hibiscus flower is said to symbolise beauty, charm and youth. In striking shades of Midnight blue with decorative piped edging, floral blooms trail across this 200 thread count 100% cotton sateen bedding set. Available in double, king and super king sizes with two pillowcases included.

**Bedlinen:** Hibiscus Midnight **Cushions** *top to bottom:* Sapphire Garden Midnight, Hibiscus Midnight **Throw:** Folia Midnight **Ceramics** *top to bottom:* Hibiscus Small Plate, Hibiscus Side Plate, Hibiscus Dinner Plate, Hibiscus Saucer, Magnolia Blossom Large Jasper Vase, Hibiscus Teacup and Saucer