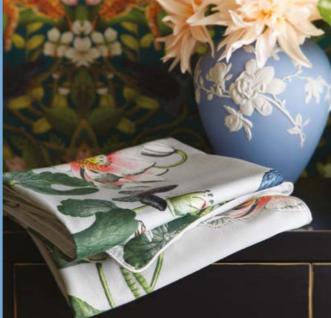

(Front Cover) Bedlinen: Hibiscus Midnight Cushions front to back: Hibiscus Midnight, Sapphire Garden Midnight Throw: Folia Midnight Ceramics top to bottom: Hibiscus Small Plate, Hibiscus Side Plate, Hibiscus Dinner Plate, Hibiscus Saucer, Magnolia Blossom Large Jasper Vase, Hibiscus Teacup and Saucer (Above) Wallcovering: Wonderlust Tea Story Citron Sofa: Emerald Forest Teal Velvet Fabric Cushions: Alvar Candy Fabric, Menagerie Midnight Drum: Pink Lotus Noir Velvet Fabric Ceramics: Waterlily Teapot, Wonderlust Menagerie Plate, Wonderlust Apple Blossom Teacup & Saucer, Wonderlust Emerald Forest Plate, Wonderlust Waterlily Teacup & Saucer

**Bedlinen:** Hibiscus Midnight **Cushions** *top to bottom:* Sapphire Garden Midnight, Hibiscus Midnight **Throw:** Folia Midnight **Ceramics** *top to bottom:* Hibiscus Small Plate, Hibiscus Side Plate, Hibiscus Dinner Plate, Hibiscus Saucer, Magnolia Blossom Large Jasper Vase, Hibiscus Teacup and Saucer