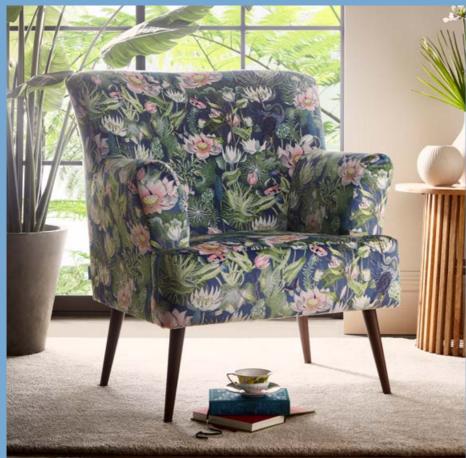

Curtains: Waterlily Teal Cushion: Waterlily Tea

Stylish and comfortable, the Wedgwood Waterlily armchair is upholstered in luxurious, soft velvet and finished with contemporary dark wooden legs. Proudly made in England, each expertly crafted piece is designed to suit any interior scheme. Pair with the Waterlily footstool.

(Above) Top to bottom Armchairs: Waterlily Blush, Waterlily Midnight Ceramics: Jasper Folia Dove Grey Rounded Vase, Wonderlust Waterlily Teacup & Saucer, Jasper Folia Warm White Rose Bowl

The Wedgwood Waterlily footstool is the perfect place to rest your feet or set a tray of drinks. Upholstered in luxurious, soft velvet and finished with contrasting dark blue piping, its royal blue base highlights the blush tones of the pattern's hand painted waterlilies. Dark wooden legs add a contemporary feel to the piece, which is made in England and designed to suit any interior scheme. Pair with the Waterlily armchair and matching velvet cushion.