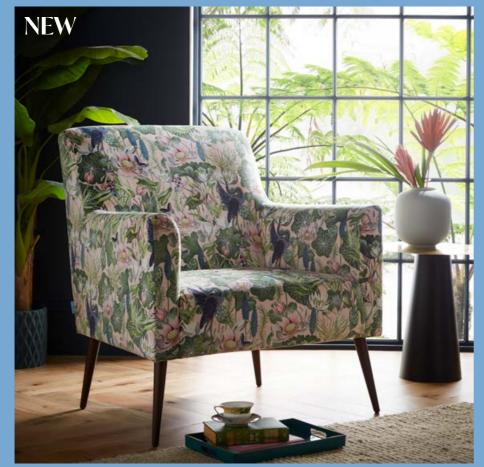

Curtains: Waterlily Teal Cushion: Waterlily Tea

Stylish and comfortable, the Wedgwood Waterlily armchair is upholstered in luxurious, soft velvet and finished with contemporary dark wooden legs. Proudly made in England, each expertly crafted piece is designed to suit any interior scheme. Pair with the Waterlily footstool.

(Above) Top to bottom Armchairs: Waterlily Blush, Waterlily Midnight Ceramics: Jasper Folia Dove Grey Rounded Vase, Wonderlust Waterlily Teacup & Saucer, Jasper Folia Warm White Rose Bowl

The Wedgwood Waterlily footstool is the perfect place to rest your feet or set a tray of drinks. Upholstered in luxurious, soft velvet and finished with contrasting dark blue piping, its royal blue base highlights the blush tones of the pattern's hand painted waterlilies. Dark wooden legs add a contemporary feel to the piece, which is made in England and designed to suit any interior scheme. Pair with the Waterlily armchair and matching velvet cushion.