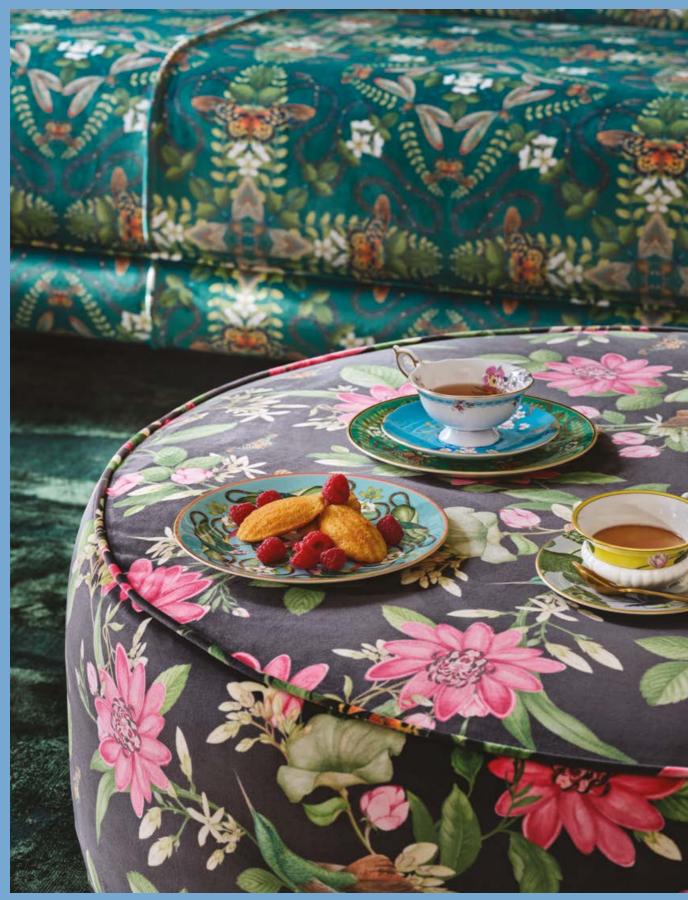

#### **Pink Lotus**

A symbol of inner wisdom and the sanctity of daily life, the Pink Lotus is considered a sacred flower in the tropics of Asia. Typically found in marshy swamps, it produces gigantic fragrant blossoms and leaves, a haven for flying insects such as bejewelled dragonflies. The delicate balance of daily life is celebrated in this bold and beautiful pattern.

**Sofa:** Emerald Forest Teal Velvet Fabric **Drum:** Pink Lotus Noir Velvet Fabric **Ceramics** *left to right:* Wonderlust Menagerie Plate, Wonderlust Emerald Forest Plate, Wonderlust Apple Blossom Teacup & Saucer, Wonderlust Waterlily Teacup & Saucer