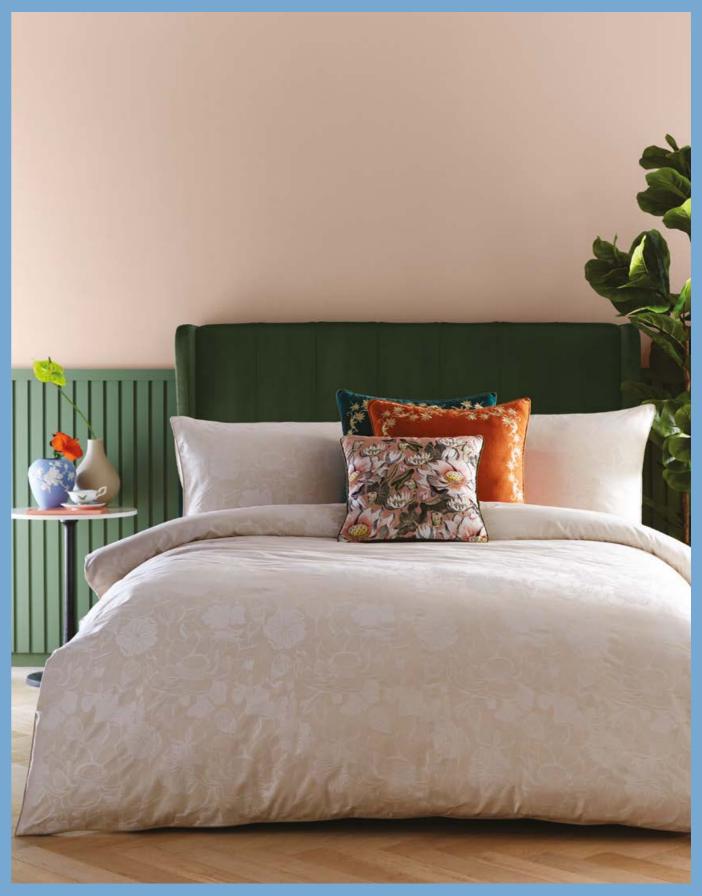

Wallcovering: Emerald Forest Gilver Ceramics: Wonderlust Emerald Forest Mug, Jasper Folia Powder Pink Bulb Vase

Bedlinen: Emerald Forest Teal Cushions front to back: Emerald Forest Blush, Sapphire Garden Seagrass Drape: Emerald Forest Teal Throw: Renaissance Emerald Ceramics left to right: Wonderlust Emerald Forest Teacup & Saucer, Magnolia Blossom Large Jasper Vase