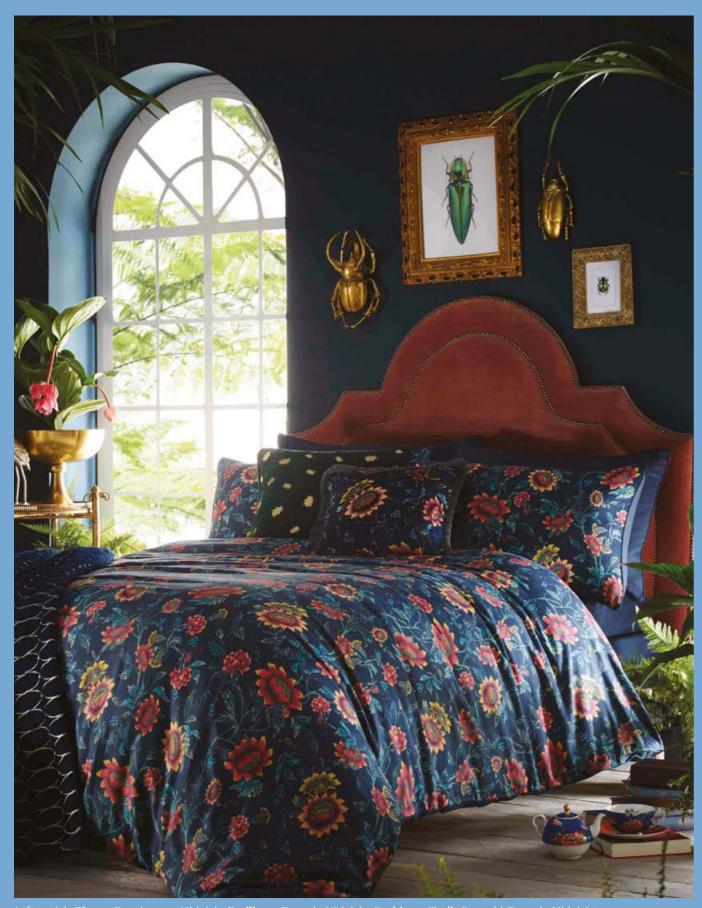

## Hibiscus

Inspired by a Wedgwood archive design from around 1810, the hibiscus flower is said to symbolise beauty, charm and youth. In striking shades of Midnight blue with decorative piped edging, floral blooms trail across this 200 thread count 100% cotton sateen bedding set. Available in double, king and super king sizes with two pillowcases included.

**Bedlinen:** Hibiscus Midnight **Cushions** *top to bottom:* Sapphire Garden Midnight, Hibiscus Midnight **Throw:** Folia Midnight **Ceramics** *top to bottom:* Hibiscus Small Plate, Hibiscus Side Plate, Hibiscus Dinner Plate, Hibiscus Saucer, Magnolia Blossom Large Jasper Vase, Hibiscus Teacup and Saucer