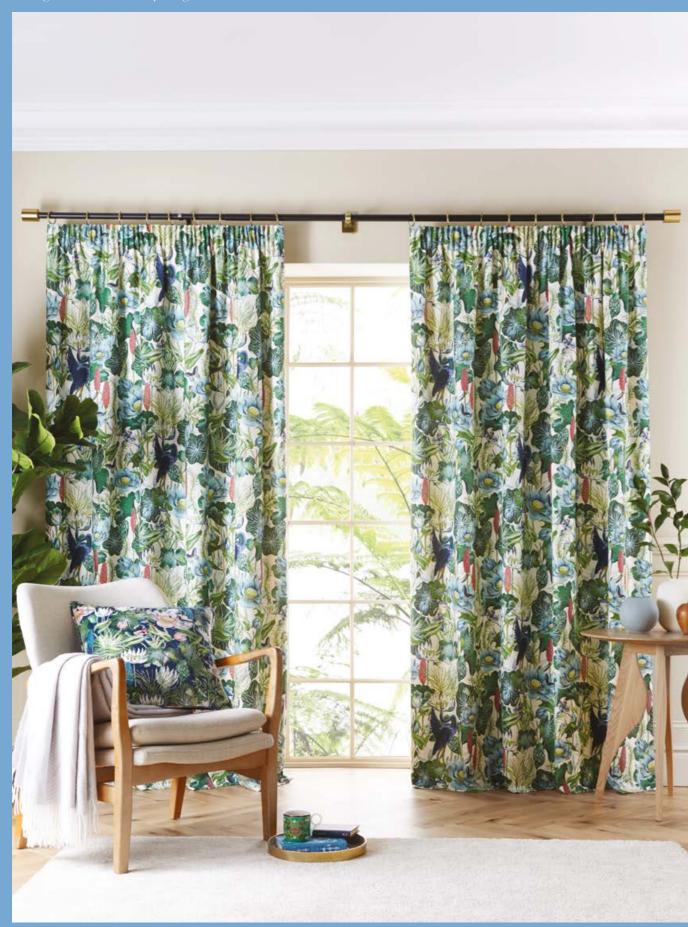

These beautiful velvet curtains have a cream polycotton lining and pencil pleat header. Packaged in a fabric envelope bag.

Curtains: Waterlily Midnight Cushions *left to right:* Sapphire Garden Midnight, Waterlily Midnight Throw: Folia Midnight Ceramics: Wonderlust Emerald Forest Mug

# Waterlily Teal

Woven with giant waterlilies, these larger than life readymade curtains are available in six sizes. Packaged in a matching fabric bag and finished with a pencil pleat header, they pair perfectly with our coordinating woven Waterlily cushion in Teal.