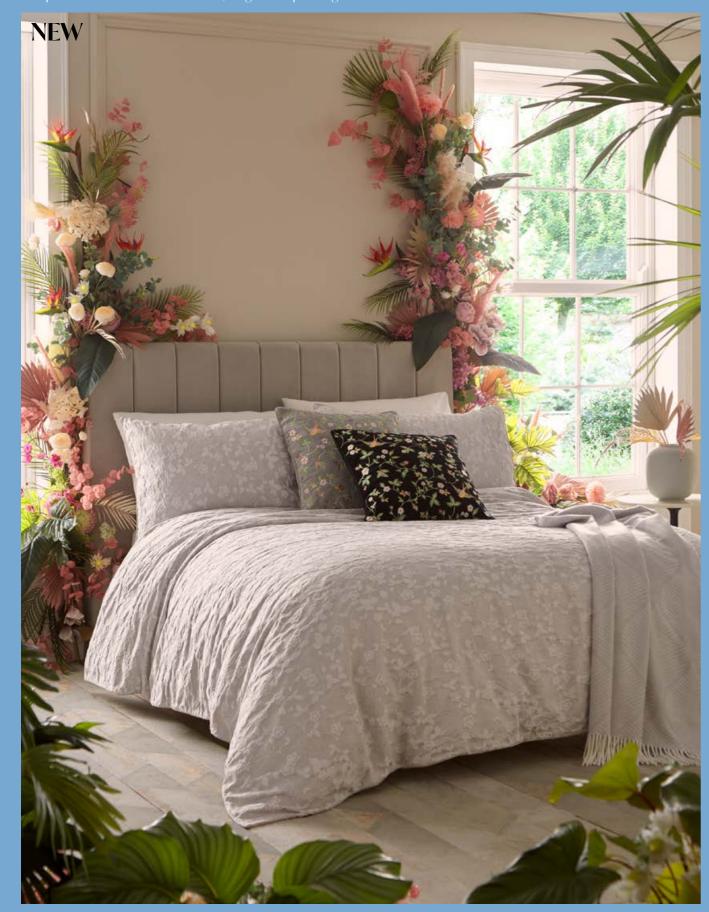

## Hibiscus

Inspired by a Wedgwood archive design from around 1810, the hibiscus flower is said to symbolise beauty, charm and youth. In striking shades of Midnight blue with decorative piped edging, floral blooms trail across this 200 thread count 100% cotton sateen bedding set. Available in double, king and super king sizes with two pillowcases included.

**Bedlinen:** Hibiscus Midnight **Cushions** *top to bottom:* Sapphire Garden Midnight, Hibiscus Midnight **Throw:** Folia Midnight **Ceramics** *top to bottom:* Hibiscus Small Plate, Hibiscus Side Plate, Hibiscus Dinner Plate, Hibiscus Saucer, Magnolia Blossom Large Jasper Vase, Hibiscus Teacup and Saucer