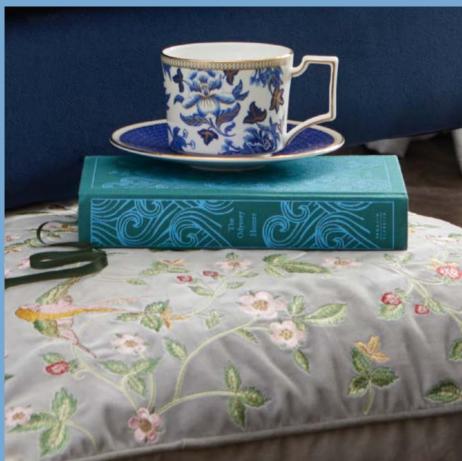

*Left to right* **Throw**: Renaissance Midnight **Bedlinen**: Tonquin Midnight **Cushions**: Firefly Emerald, Tonquin Midnight **Ceramics**: Paeonia Blush Tea for one

## Tonquin

Inspired by Xiaolan, the 'City of Chrysanthemums' in China's Guangdong province, Tonquin features bold, oversized Chrysanthemum blooms against a contrasting background. A mixture of stylised florals, delicately drawn foliage and pops of soft colour makes this design stand out from the crowd.

(Top left) Cushion: Firefly Emerald Bedlinen: Tonquin Midnight (Top right) Ceramics: Paeonia Blush Tea for one Bedlinen: Tonquin Midnight (Bottom) Ceramics: Jasper Folia Dove Grey Rounded Vase, Wonderlust Pink Lotus Teacup & Saucer Wallcovering: Tonquin Midnight Armchair: Menagerie Aqua Fabric Cushion: Wonderlust Tea Story Teal Velvet Fabric