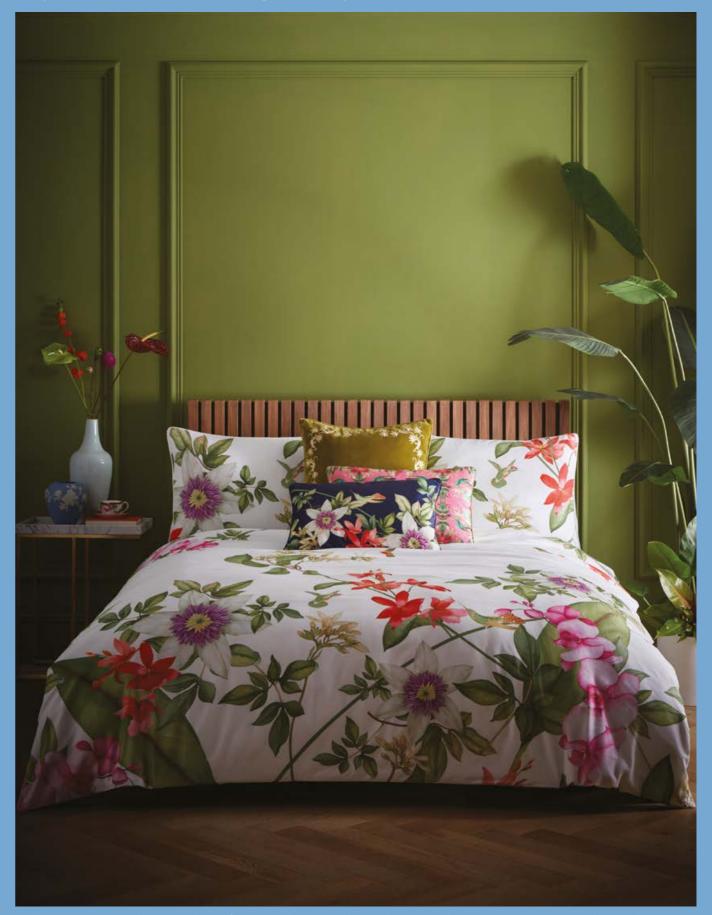

(Front Cover) Bedlinen: Hibiscus Midnight Cushions front to back: Hibiscus Midnight, Sapphire Garden Midnight Throw: Folia Midnight Ceramics top to bottom: Hibiscus Small Plate, Hibiscus Side Plate, Hibiscus Dinner Plate, Hibiscus Saucer, Magnolia Blossom Large Jasper Vase, Hibiscus Teacup and Saucer (Above) Wallcovering: Wonderlust Tea Story Citron Sofa: Emerald Forest Teal Velvet Fabric Cushions: Alvar Candy Fabric, Menagerie Midnight Drum: Pink Lotus Noir Velvet Fabric Ceramics: Waterlily Teapot, Wonderlust Menagerie Plate, Wonderlust Apple Blossom Teacup & Saucer, Wonderlust Emerald Forest Plate, Wonderlust Waterlily Teacup & Saucer

(Above) Cushions: Hibiscus Midnight, Wild Strawberry Smoke Bedlinen: Hibiscus Midnight Ceramics: Hibiscus Teacup and Saucer

## Hibiscus

Inspired by a Wedgwood archive design from around 1810, the hibiscus flower is said to symbolise beauty, charm and youth. In striking shades of Midnight blue with decorative piped edging, floral blooms trail across this 200 thread count 100% cotton sateen bedding set. Available in double, king and super king sizes with two pillowcases included.

**Bedlinen:** Hibiscus Midnight **Cushions** *top to bottom:* Sapphire Garden Midnight, Hibiscus Midnight **Throw:** Folia Midnight **Ceramics** *top to bottom:* Hibiscus Small Plate, Hibiscus Side Plate, Hibiscus Dinner Plate, Hibiscus Saucer, Magnolia Blossom Large Jasper Vase, Hibiscus Teacup and Saucer