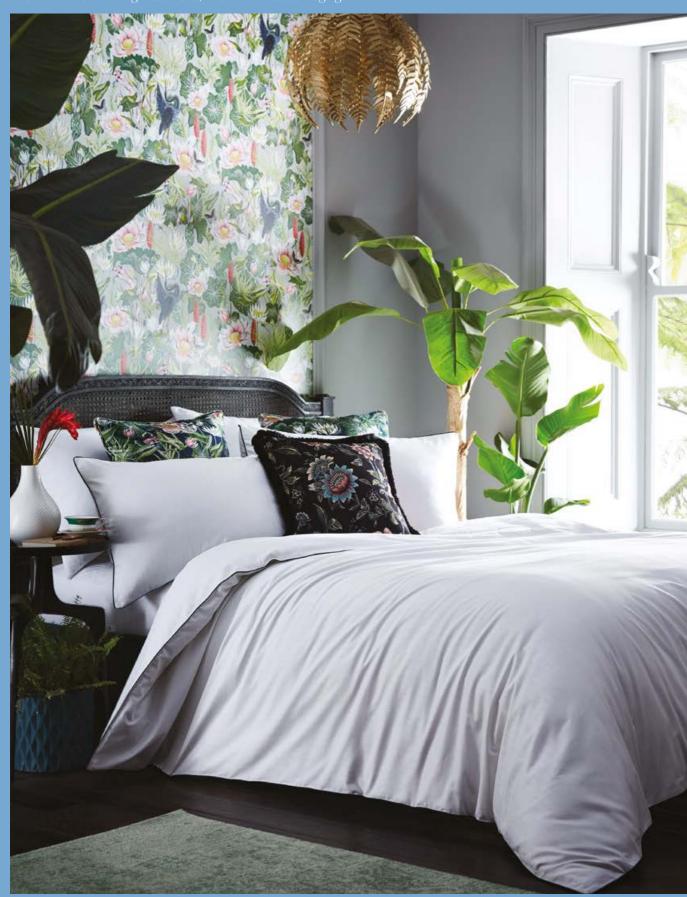

Cushion: Hummingbird Midnight

Bedlinen: Hummingbird White, Waterlily Natural Ceramics: Hummingbird Teacup & Saucer

# Hummingbird

This warmly coloured scene of delicate hummingbirds and bold tropical flowers is printed on luxurious 275 thread count 100% cotton sateen. Finished with a geometric reverse and ivory piped edging. Two matching pillowcases are included. Complete the look with our velvet Hummingbird accessory cushion.

**Bedlinen:** Hummingbird White **Cushions** *front to back:* Hummingbird Midnight, Wonderlust Tea Story Citron, Sapphire Garden Olive **Ceramics** *left to right:* Magnolia Blossom Large Jasper Vase, Hummingbird Teacup & Saucer