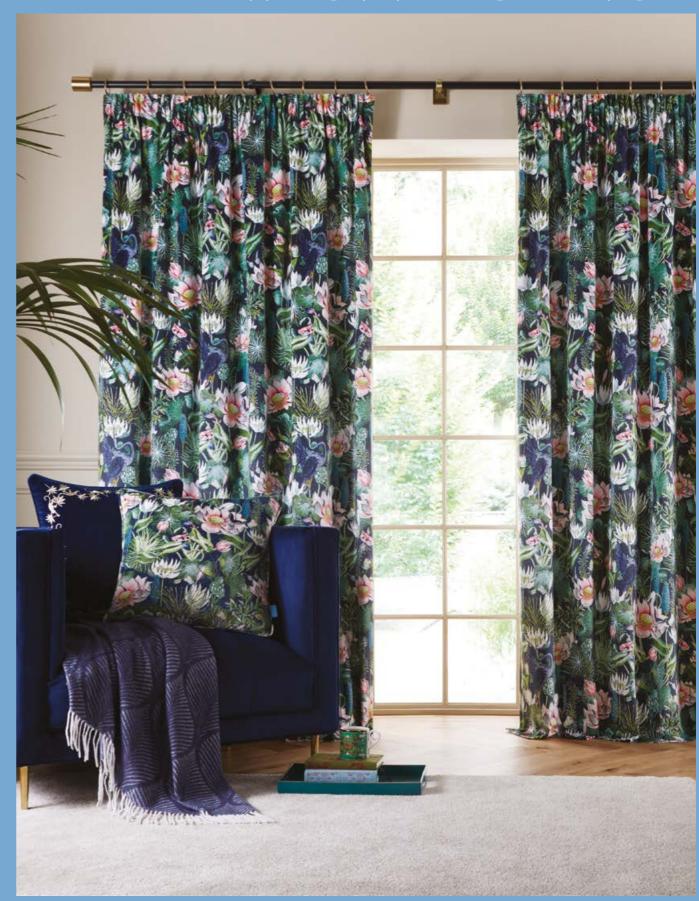

These beautiful velvet curtains have a cream polycotton lining and pencil pleat header. Packaged in a fabric envelope bag.

Curtains: Waterlily Midnight Cushions *left to right:* Sapphire Garden Midnight, Waterlily Midnight Throw: Folia Midnight Ceramics: Wonderlust Emerald Forest Mug