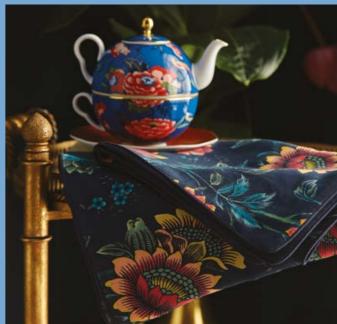

*Left to right* **Throw**: Renaissance Midnight **Bedlinen**: Tonquin Midnight **Cushions**: Firefly Emerald, Tonquin Midnight **Ceramics**: Paeonia Blush Tea for one

(Top left) Cushion: Firefly Emerald Bedlinen: Tonquin Midnight (Top right) Ceramics: Paeonia Blush Tea for one Bedlinen: Tonquin Midnight (Bottom) Ceramics: Jasper Folia Dove Grey Rounded Vase, Wonderlust Pink Lotus Teacup & Saucer Wallcovering: Tonquin Midnight Armchair: Menagerie Aqua Fabric Cushion: Wonderlust Tea Story Teal Velvet Fabric