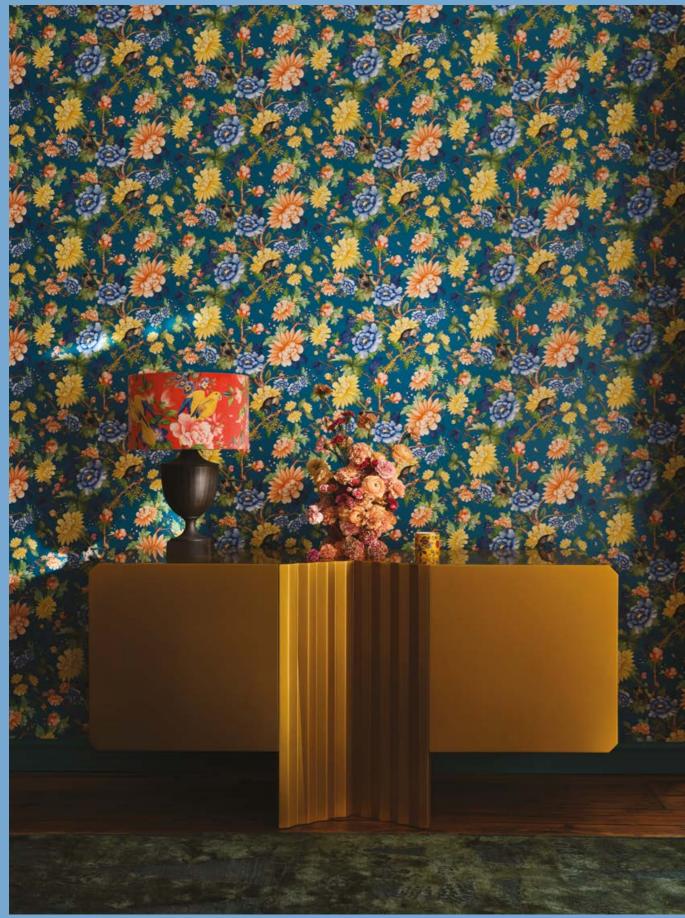

Bedlinen: Wonderlust Tea Story Blush Cushions front to back: Wonderlust Tea Story Citron, Menagerie Aqua, Sapphire Garden Olive Ceramics left to right: Renaissance Gold Saucer, Renaissance Gold Dinner Plate, Renaissance Gold Side Plate, Florentine Accent Wallcovering: Wonderlust Tea Story Teal

#### Wonderlust Tea Story

From the Amazon basin's tropical heat to the humid jungles of Vietnam, harness the spirit of wanderlust and discover exotic, uncharted territories. Celebrating the world's most unusual flora and fauna, this bold, kaleidoscopic pattern encounters butterflies, birds, leopards and snakes hidden amongst unexpected patterns.