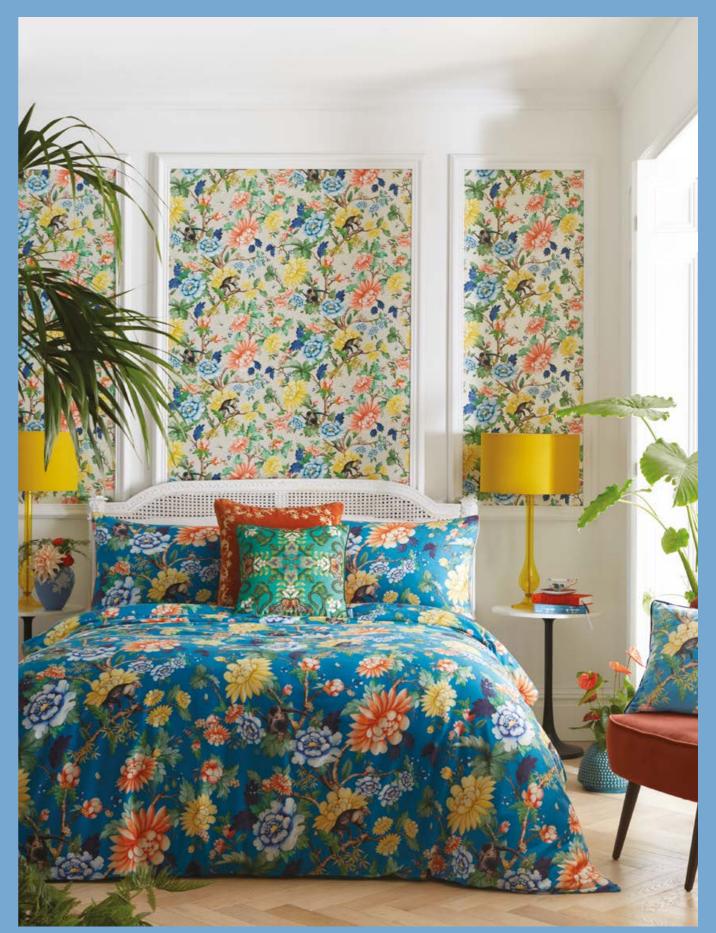

*Left to right* **Throw**: Renaissance Midnight **Bedlinen**: Tonquin Midnight **Cushions**: Firefly Emerald, Tonquin Midnight **Ceramics**: Paeonia Blush Tea for one

## Tonquin

Inspired by Xiaolan, the 'City of Chrysanthemums' in China's Guangdong province, Tonquin features bold, oversized Chrysanthemum blooms against a contrasting background. A mixture of stylised florals, delicately drawn foliage and pops of soft colour makes this design stand out from the crowd.

(Top left) Cushion: Firefly Emerald Bedlinen: Tonquin Midnight (Top right) Ceramics: Paeonia Blush Tea for one Bedlinen: Tonquin Midnight (Bottom) Ceramics: Jasper Folia Dove Grey Rounded Vase, Wonderlust Pink Lotus Teacup & Saucer Wallcovering: Tonquin Midnight Armchair: Menagerie Aqua Fabric Cushion: Wonderlust Tea Story Teal Velvet Fabric