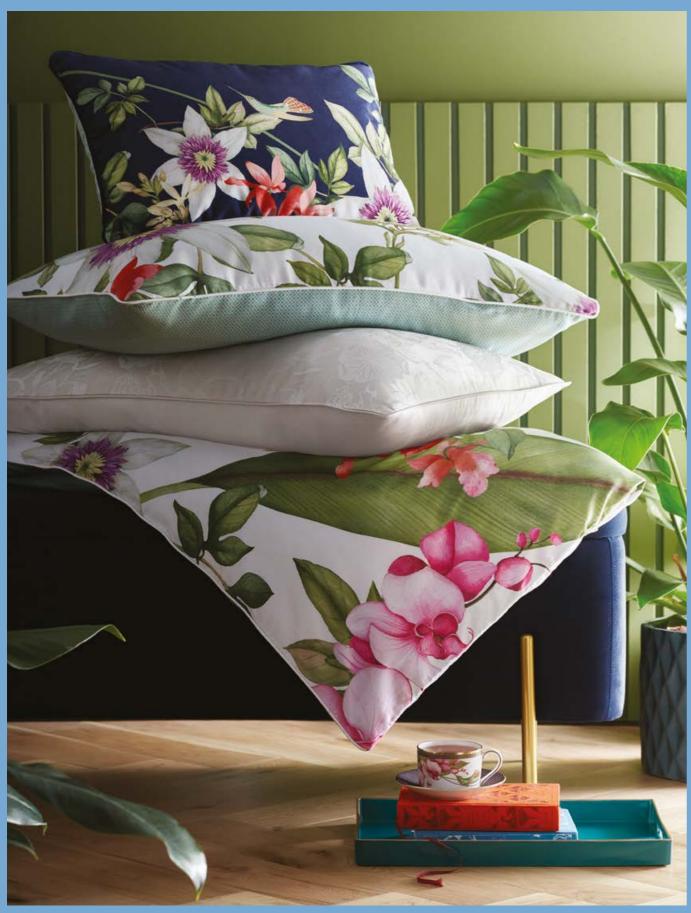

(Front Cover) Bedlinen: Hibiscus Midnight Cushions front to back: Hibiscus Midnight, Sapphire Garden Midnight Throw: Folia Midnight Ceramics top to bottom: Hibiscus Small Plate, Hibiscus Side Plate, Hibiscus Dinner Plate, Hibiscus Saucer, Magnolia Blossom Large Jasper Vase, Hibiscus Teacup and Saucer (Above) Wallcovering: Wonderlust Tea Story Citron Sofa: Emerald Forest Teal Velvet Fabric Cushions: Alvar Candy Fabric, Menagerie Midnight Drum: Pink Lotus Noir Velvet Fabric Ceramics: Waterlily Teapot, Wonderlust Menagerie Plate, Wonderlust Apple Blossom Teacup & Saucer, Wonderlust Emerald Forest Plate, Wonderlust Waterlily Teacup & Saucer