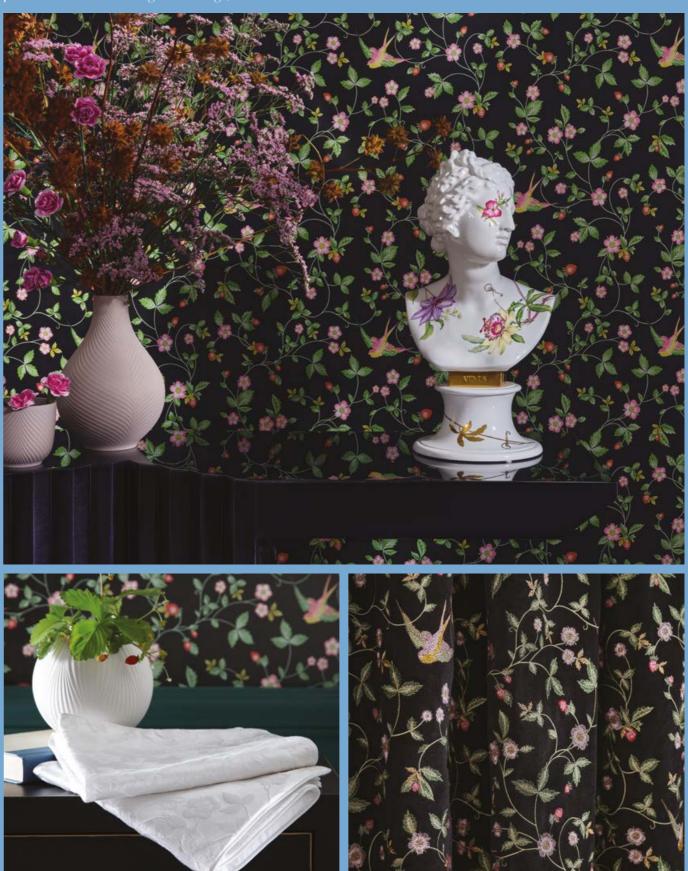

(Top) left to right Ceramics: Jasper Folia Powder Pink Mini Pot, Jasper Folia Powder Pink Bulb Vase, The Floral Eden Venus Bust Wallcovering: Wild Strawberry Noir (Bottom left) Bedlinen: Wild Strawberry White Ceramics: White Folia Rose Bowl (Bottom right) Drape: Wild Strawberry Noir Embroidered Fabric