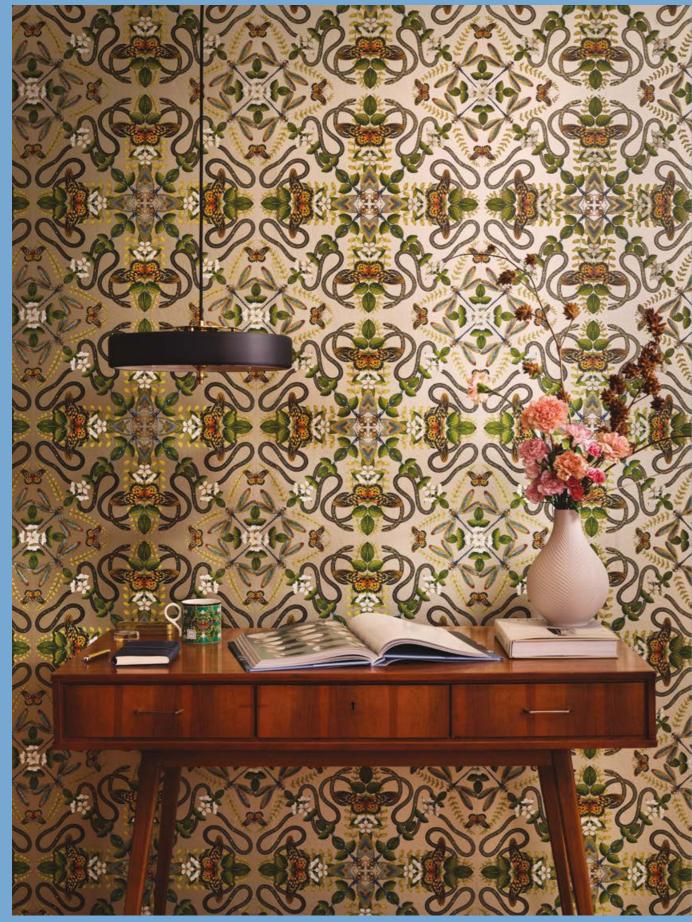

Bedlinen: Wonderlust Tea Story Blush Cushions front to back: Wonderlust Tea Story Citron, Menagerie Aqua, Sapphire Garden Olive Ceramics left to right: Renaissance Gold Saucer, Renaissance Gold Dinner Plate, Renaissance Gold Side Plate, Florentine Accent Wallcovering: Wonderlust Tea Story Teal

#### Wonderlust Tea Story

From the Amazon basin's tropical heat to the humid jungles of Vietnam, harness the spirit of wanderlust and discover exotic, uncharted territories. Celebrating the world's most unusual flora and fauna, this bold, kaleidoscopic pattern encounters butterflies, birds, leopards and snakes hidden amongst unexpected patterns.

(Top left) Bedlinen: Wonderlust Tea Story Blush Cushion: Wonderlust Tea Story Citron (Top right) Sofa: Emerald Forest Teal Velvet Fabric Cushions: Alvar Candy Fabric, Menagerie Midnight (Bottom) Armchair: Wonderlust Tea Story Citron Velvet Fabric Wallcovering: Wonderlust Tea Story Citron Ceramics: Wonderlust Waterlily Teacup & Saucer, Waterlily Side Plate