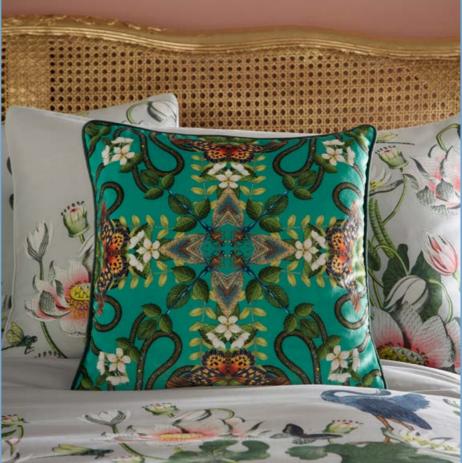

Bedlinen: Wonderlust Tea Story Blush Cushions front to back: Wonderlust Tea Story Citron, Menagerie Aqua, Sapphire Garden Olive Ceramics left to right: Renaissance Gold Saucer, Renaissance Gold Dinner Plate, Renaissance Gold Side Plate, Florentine Accent Wallcovering: Wonderlust Tea Story Teal

#### Wonderlust Tea Story

From the Amazon basin's tropical heat to the humid jungles of Vietnam, harness the spirit of wanderlust and discover exotic, uncharted territories. Celebrating the world's most unusual flora and fauna, this bold, kaleidoscopic pattern encounters butterflies, birds, leopards and snakes hidden amongst unexpected patterns.