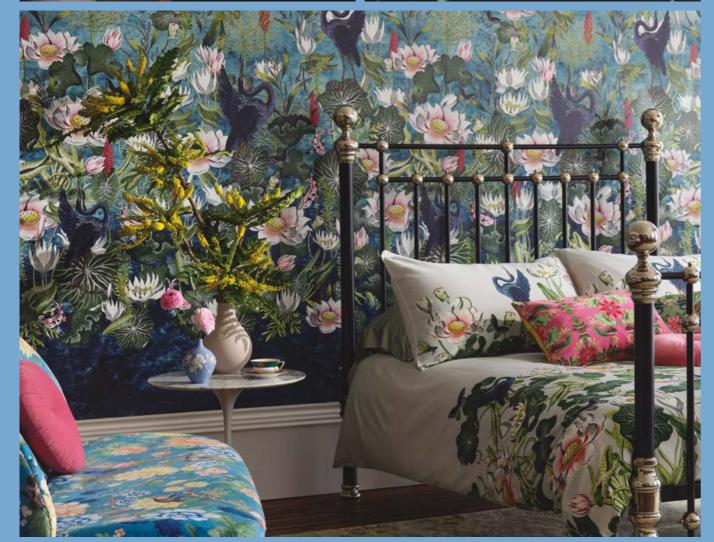

Explore a world of whimsical pattern, where past meets present, curiosity meets creativity, and Wedgwood meets Clarke & Clarke.

Find out more about Wedgwood at www.wedgwood.com

Deep within the Amazon basin, giant waterlilies thrive amongst shallow waters and tropical heat. Originally created during the 1800s, Waterlily has featured consistently within the Wedgwood archive ever since. It is thought the inspiration for this pattern came from John Wedgwood, Josiah's eldest son, founder of the RHS and enthusiastic horticulturalist.

(Top left) Ceramics: Wild Strawberry Teacup & Saucer Peony and White Folia Rose Bowl Wallcovering: Waterlily Dove Sofa: Waterlily Blush Velvet Fabric Cushions left to right: Wild Strawberry Noir, Menagerie Midnight (Top right) Bedlinen: Waterlily Dove Ceramics: Magnolia Blossom Large Jasper Vase (Bottom) Wallcovering: Waterlily Marine Banner Chair: Sapphire Garden Sapphire Velvet Fabric Bedlinen: Waterlily Dove Cushions left to right: Wonderlust Tea Story, Menagerie Aqua Ceramics: Magnolia Blossom Jasper Bud Vase, Jasper Folia Powder Pink Bulb Vase, Wonderlust Pink Lotus Teacup & Saucer