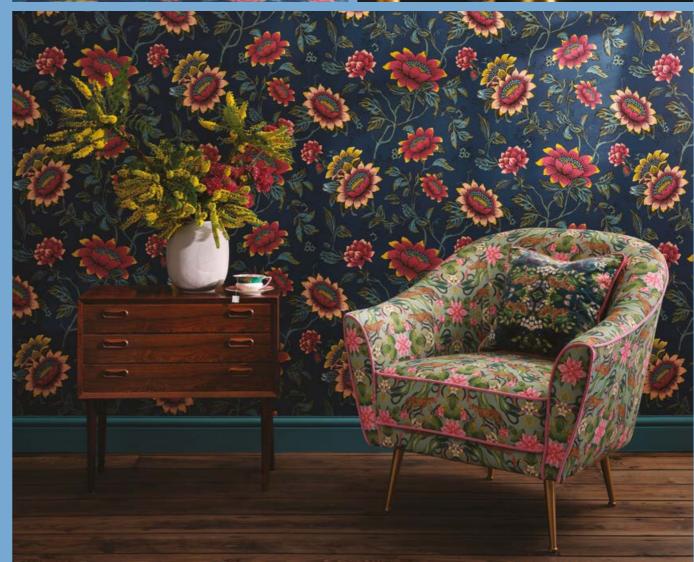

# Menagerie

A menagerie is a curated collection of weird, wonderful and diverse things, which is what this design celebrates. Inspire by the unstoppable maximalist wave hitting interior design and fashion, the pattern mixes parrots, lush flora and water lilies, with the elusive vet powerful African Leopard.

(*Top left*) **Bedlinen**: Magnolia Wedgwood Jasper **Cushion**: Menagerie Aqua (*Top right*) **Wallcovering**: Tonquin Midnight **Armchair**: Menagerie Aqua Fabric **Cushion**: Wonderlust Tea Story Teal Velvet Fabric (*Bottom*) **Wallcovering**: Menagarie Blush **Ceramics** *left to right*: Wonderlust Crimson Jewel Tray, Wonderlust Menagerie Plate, Wonderlust Waterlily Plate, Wonderlust Yellow Tonquin Tray, Wonderlust Pink Lotus Plate