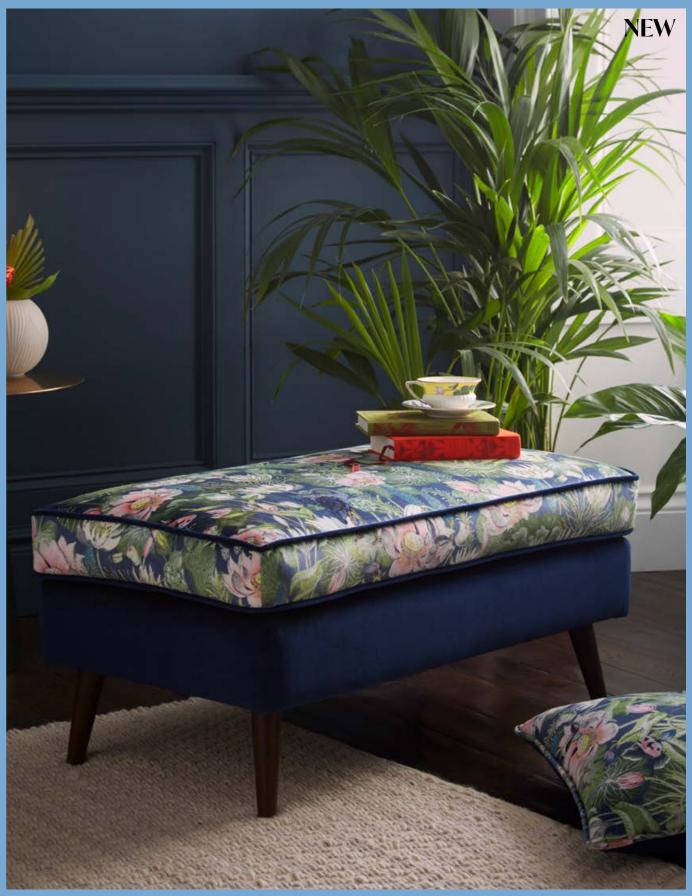

(Above) Top to bottom Armchairs: Waterlily Blush, Waterlily Midnight Ceramics: Jasper Folia Dove Grey Rounded Vase, Wonderlust Waterlily Teacup & Saucer, Jasper Folia Warm White Rose Bowl

The Wedgwood Waterlily footstool is the perfect place to rest your feet or set a tray of drinks. Upholstered in luxurious, soft velvet and finished with contrasting dark blue piping, its royal blue base highlights the blush tones of the pattern's hand painted waterlilies. Dark wooden legs add a contemporary feel to the piece, which is made in England and designed to suit any interior scheme. Pair with the Waterlily armchair and matching velvet cushion.

**Footstool:** Waterlily Midnight **Cushion:** Waterlily Midnight **Ceramics** *left to right:* Jasper Folia Warm White Rose Bowl, Wonderlust Waterlily Teacup & Saucer

The Waterlily Natural curtains have a lovely dry handle, cream polycotton lining and pencil pleat header. Packaged in a fabric envelope bag.