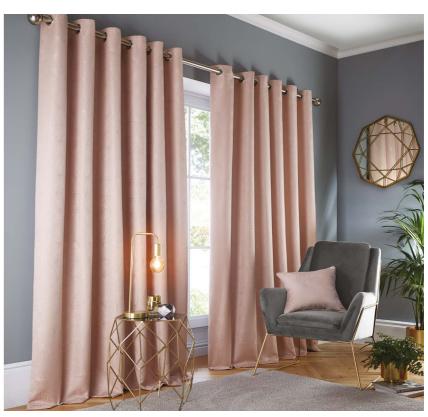

Midnight

Elba is a textured semi-plain that is versatile and timeless, working effortlessly in any room. Complete with a choice of eyelet or pencil pleat heading and polycotton lining.

Grey