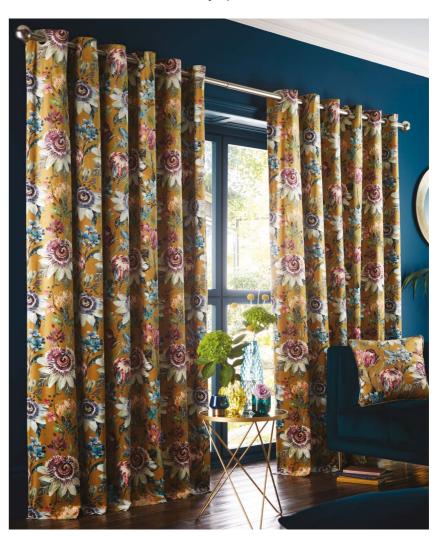

## **MEADOW**

Meadow highlights an expressive interpretation of meadow flowers, including wild peonies, poppies, daisies and chrysanthemums. Printed onto a textured ground, Antique features painterly blooms in dusty rose and soft magenta against a neutral ground. The decadent tone of Noir creates an impactful look, printed onto velvet, complete with a white polycotton lining.

ntique

Noir