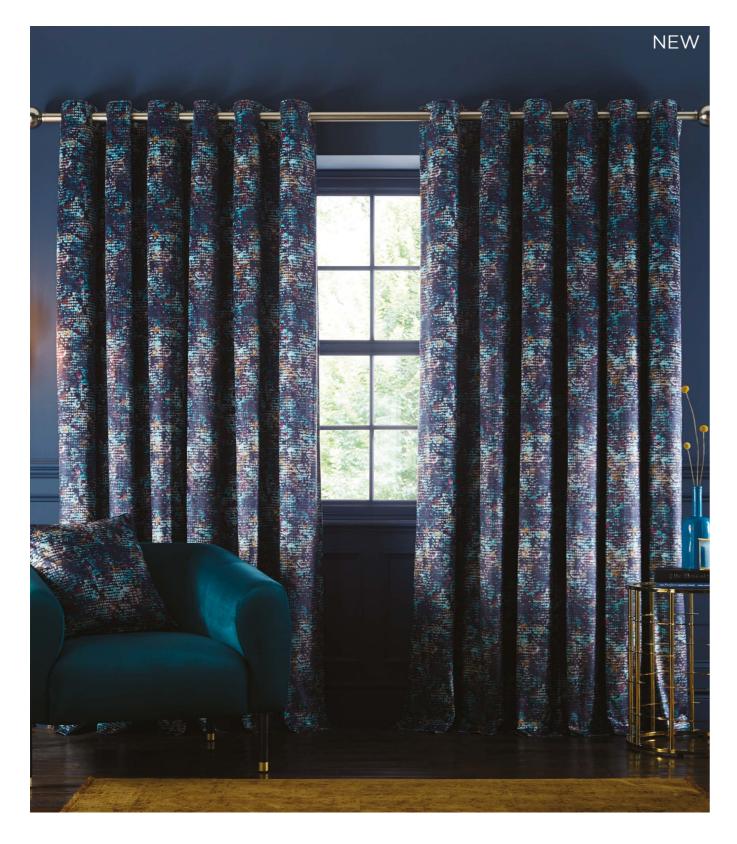

# **ECLIPSE**

Eclipse is a spirited moment of colour in a dark midnight sky. The design plays on distorted pixels that take the palette of blues, burnt oranges and pops of cherry to new dimensions. A white polycotton lining finishes the curtains.

Midnight