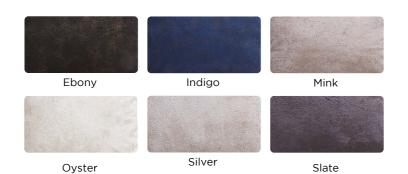

## NAVARRA

Navarra is a luxurious textured velvet, deeply embossed with metallic detailing. Both alluring and sophisticated it's a stylish velvet update. Complete with eyelets and polycotton lining. As usual with velvet, 168cm and 228cm widths have a tailored join.