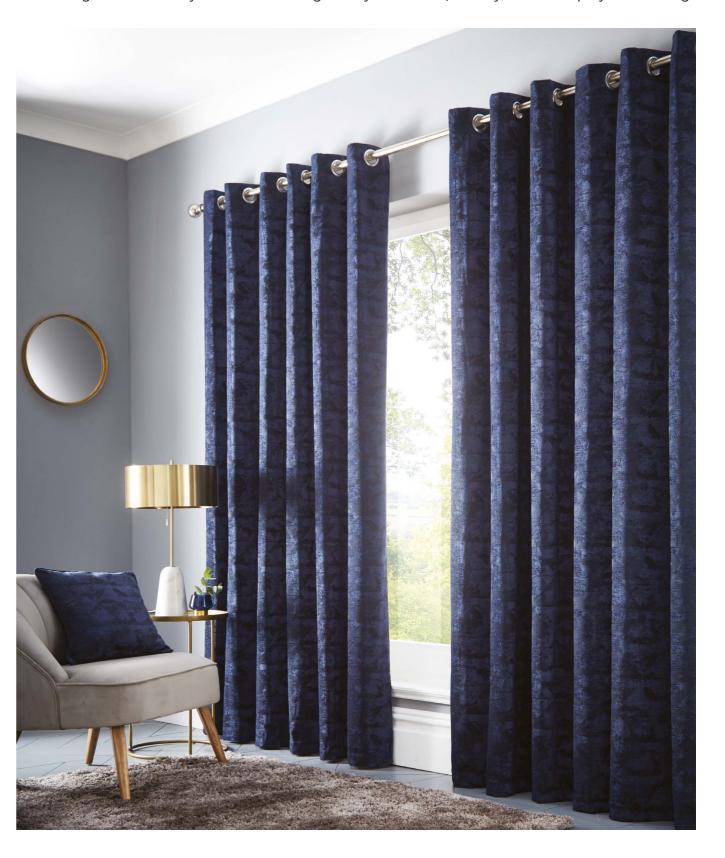

# **ECLIPSE**

Eclipse is a spirited moment of colour in a dark midnight sky. The design plays on distorted pixels that take the palette of blues, burnt oranges and pops of cherry to new dimensions. A white polycotton lining finishes the curtains.

Midnight