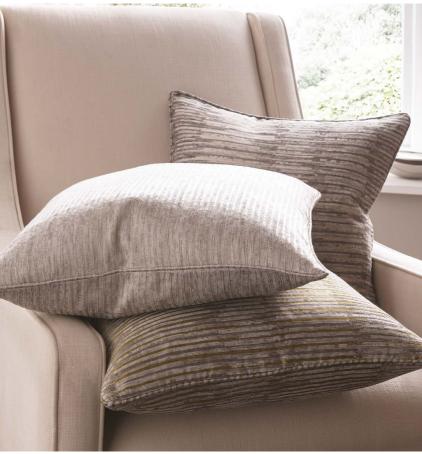

## **CAMPELLO**

Campello is an exciting woven design with a softly diffused stripe. It adds texture and sophistication, a perfect addition to any room in your home. Complete with eyelets and polycotton lining.