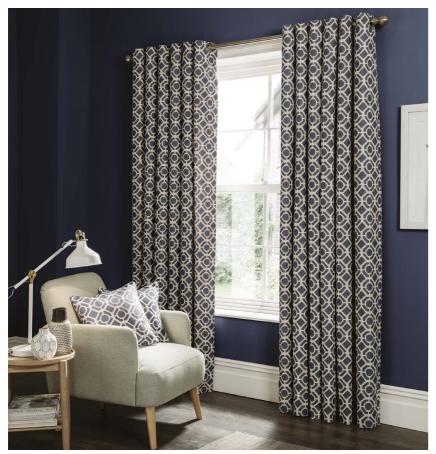

# COMO

These luxurious woven Como curtains featuring a modern geometric pattern will bring a touch of sophistication and glamour to your home. Available in three elegant colourways: Ink, Pewter and Silver.

Lined with polycotton and available in a range of sizes. Complete the look with a matching Como cushion.