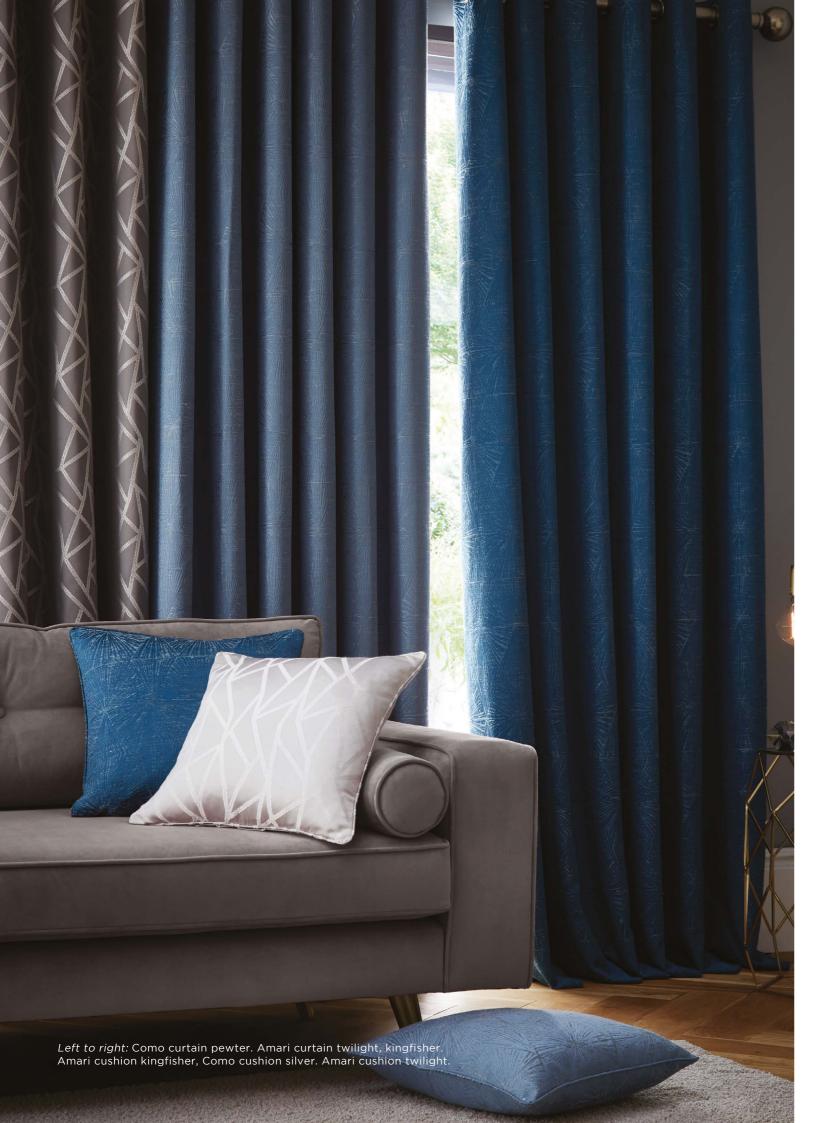

# COMO

These luxurious woven Como curtains featuring a modern geometric pattern will bring a touch of sophistication and glamour to your home. Available in three elegant colourways: Ink, Pewter and Silver.

Lined with polycotton and available in a range of sizes. Complete the look with a matching Como cushion.

# Top to bottom: Como cushion silver. Amari cushion twilight, Como cushion ink. Amari cushion blush, kingfisher. Como cushion pewter.

# **AMARI**

This stylish and contemporary woven geometric curtain is available in three stunning colourways and range of sizes. Pair with the Amari cushion for an elevated look.

Blush

Twilight

Kingfisher