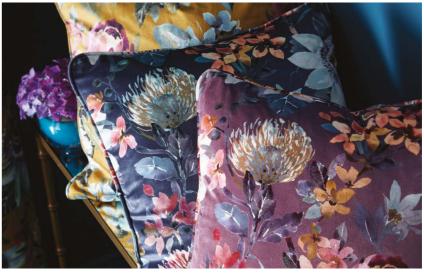

# Left to right: Bouquet cushion damson, Bouquet curtain kingfisher, Bouquet cushion kingfisher, Eclipse cushion midnight, Eclipse curtain midnight.

## **BOUQUET**

Bouquet takes florals to new jewel heights. Dense and rich in colour, the bold Kingfisher colourway is printed onto luxurious velvet. Muted in a wash of grey yet opulent and beguiling, the Damson colourway is printed onto a textured dry handle base.

# **ECLIPSE**

Eclipse is a spirited moment of colour in a dark midnight sky. The design plays on distorted pixels that take the palette of blues, burnt oranges and pops of cherry to new dimensions. A white polycotton lining finishes the curtains.