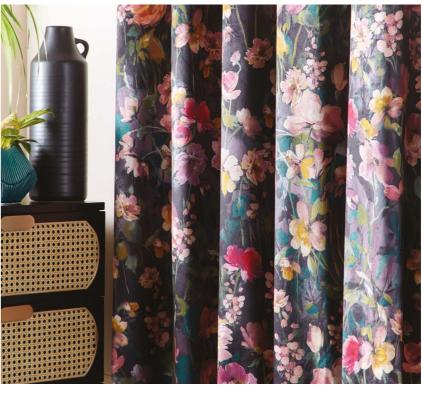

## **BOUQUET**

Bouquet takes florals to new jewel heights. Dense and rich in colour, the bold Kingfisher colourway is printed onto luxurious velvet. Muted in a wash of grey yet opulent and beguiling, the Damson colourway is printed onto a textured dry handle base.

Kingfisher

Damson