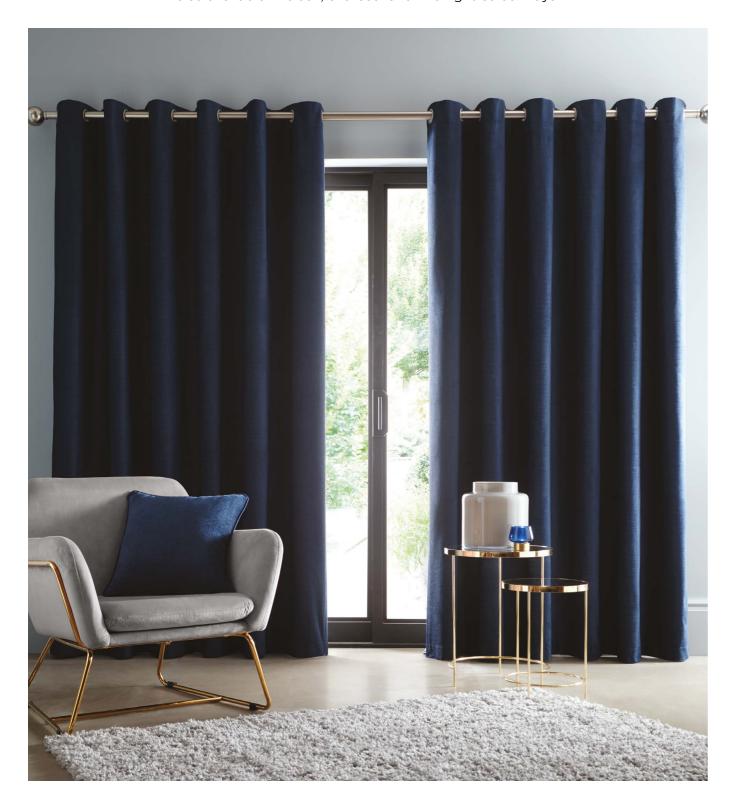

Midnight

Elba is a textured semi-plain that is versatile and timeless, working effortlessly in any room. Complete with a choice of eyelet or pencil pleat heading and polycotton lining.

Grey