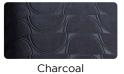

# LUCCA

These sumptuous velvet Lucca curtains feature a stylish subtle geometric pattern, available in a range of gorgeous colourways (charcoal, midnight, ochre and silver).

Add the coordinating piped Lucca cushions to complete the look.