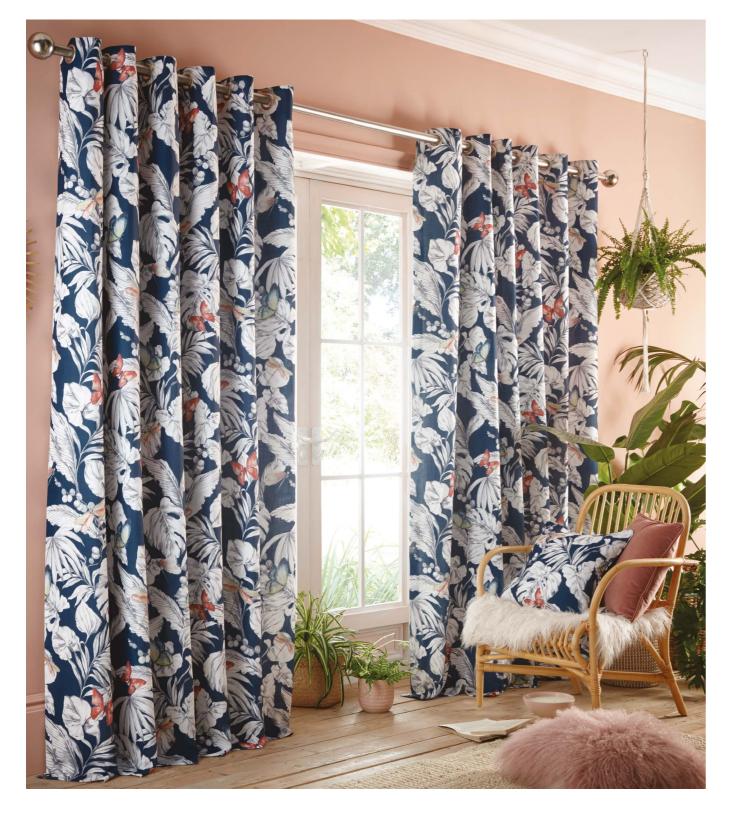

# **FLUTUR**

Butterflies dance across a paradise of tropical leaves. The textured ground of Flutur adds a fresh, contemporary edge to your interior. Choose Midnight for a striking statement or the delicate tones of Blush and Aqua for a tranquil ambience. Complete the look with the coordinating Flutur cushions with piped detailing.

Midnight

Blush

Agua