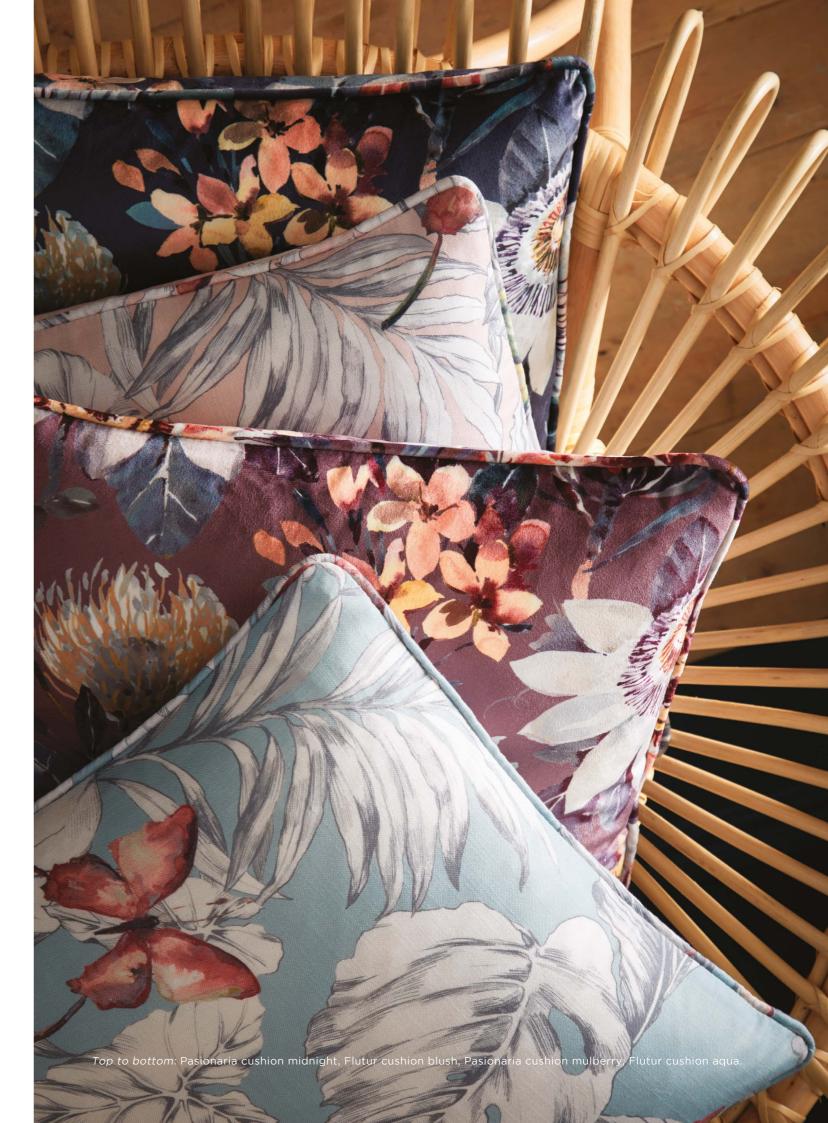

# Left to right: Pasionaria curtain mulberry, Pasionaria cushion midnight, ochre, Pasionaria curtain midnight, ochre, Pasionaria cushion mulberry.

# PASIONARIA

Pasionaria is a painterly floral trail featuring large-scale passion flower heads amid a sea of botanical blooms. This beautiful design is available in three delightful colourways, Ochre, Midnight and Mulberry, the deep jewel tones create a statement in any space.

chre

Midnight

Mulberry