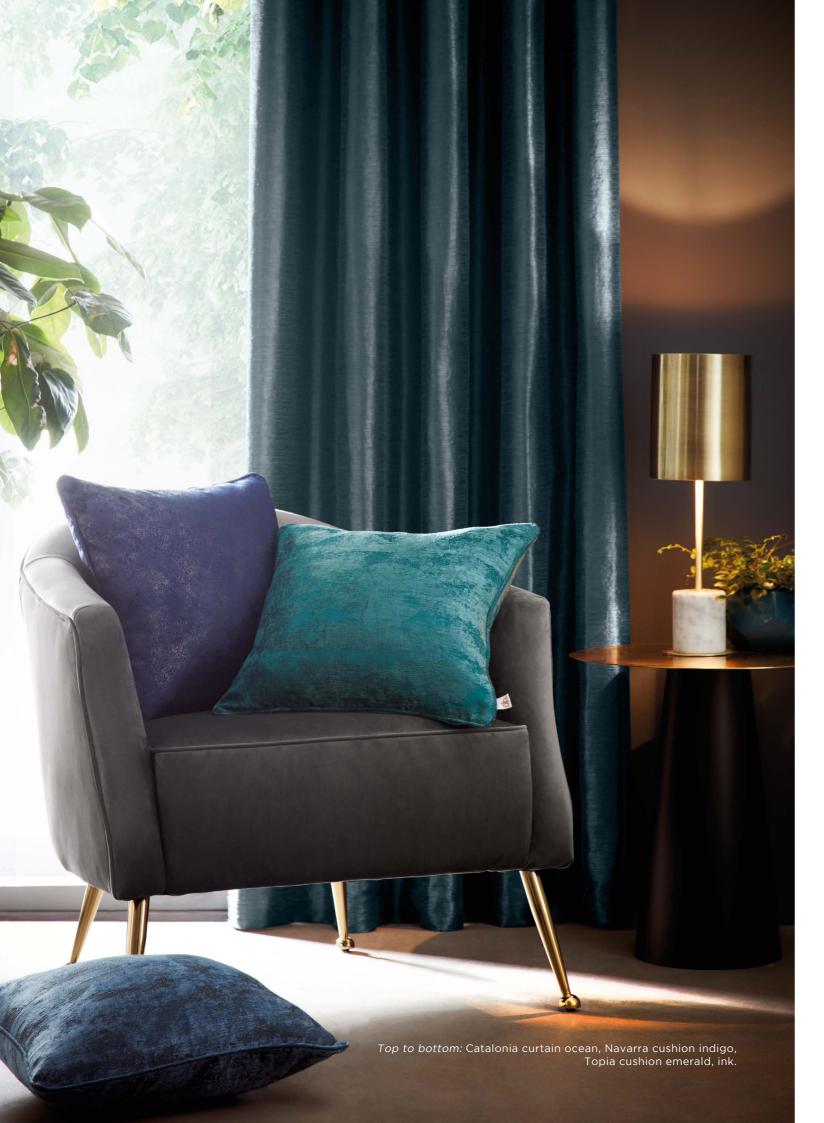

## CATALONIA

Catalonia is a contemporary heavy-weight silk effect jacquard, showcasing a luxurious shine in four soft, sophisticated colours. Complete with a premium thermal brushed lining, offering the benefit of keeping your room cool in the summer and cosy in the winter. The heavy brushed lining gives the curtains a fuller opulent look.

## NAVARRA

Navarra is a luxurious textured velvet, deeply embossed with metallic detailing. Both alluring and sophisticated it's a stylish velvet update. Complete with eyelets and polycotton lining. As usual with velvet, 168cm and 228cm widths have a tailored join.

# TOPIA

Topia is a contemporary distressed, geometric pattern in a luxurious chenille. A stunning statement for your home in a range of stylish colours, with eyelets and a polycotton lining.

Charcoal

Emerald