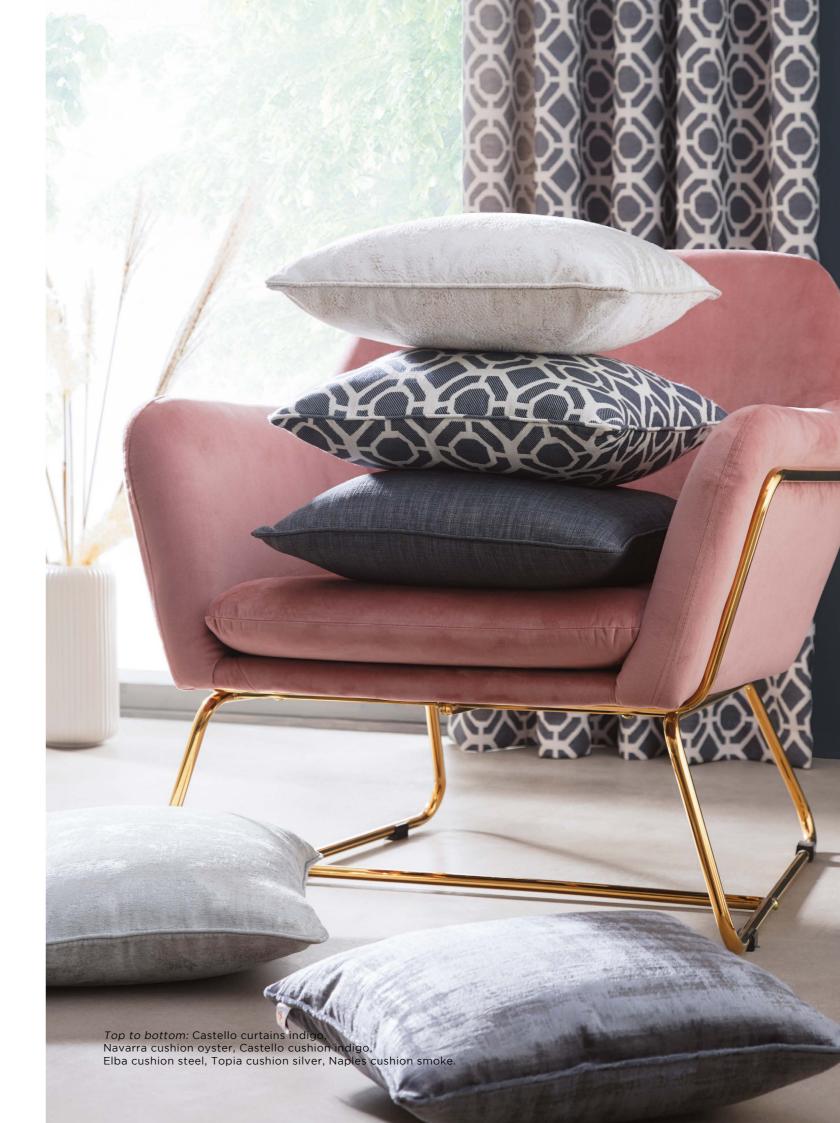

Olive

Putty

Charcoal

Top to bottom: Campello curtains charcoal, Navarra curtain oyster, Castello curtains indigo, Campello cushion charcoal, Naples cushion taupe,
Castello cushion indigo, Navarra cushion oyster,
Campello cushions charcoal, putty, olive.