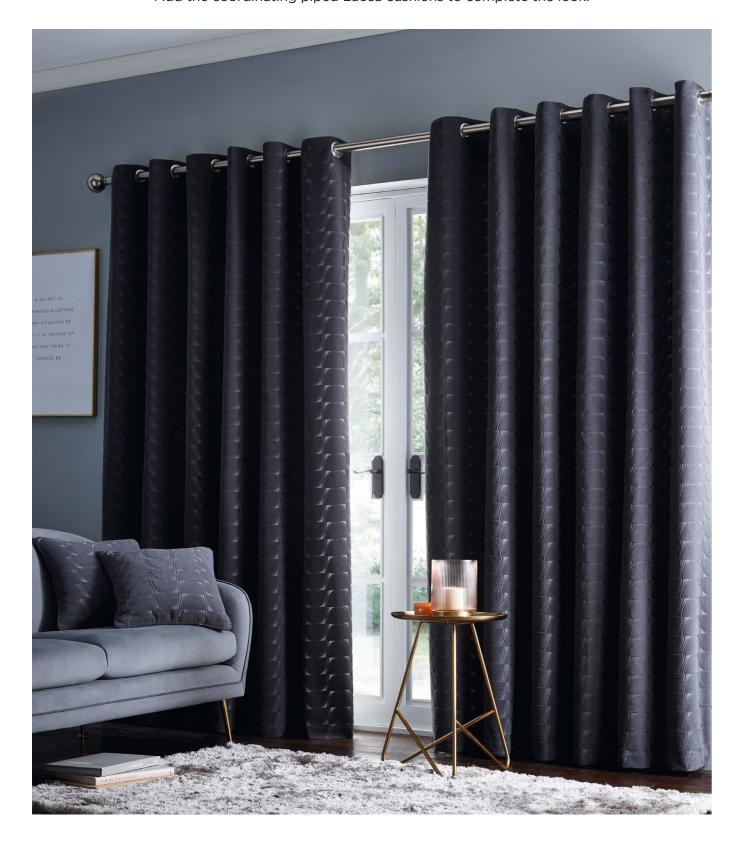

# LUCCA

These sumptuous velvet Lucca curtains feature a stylish subtle geometric pattern, available in a range of gorgeous colourways (charcoal, midnight, ochre and silver).

Add the coordinating piped Lucca cushions to complete the look.