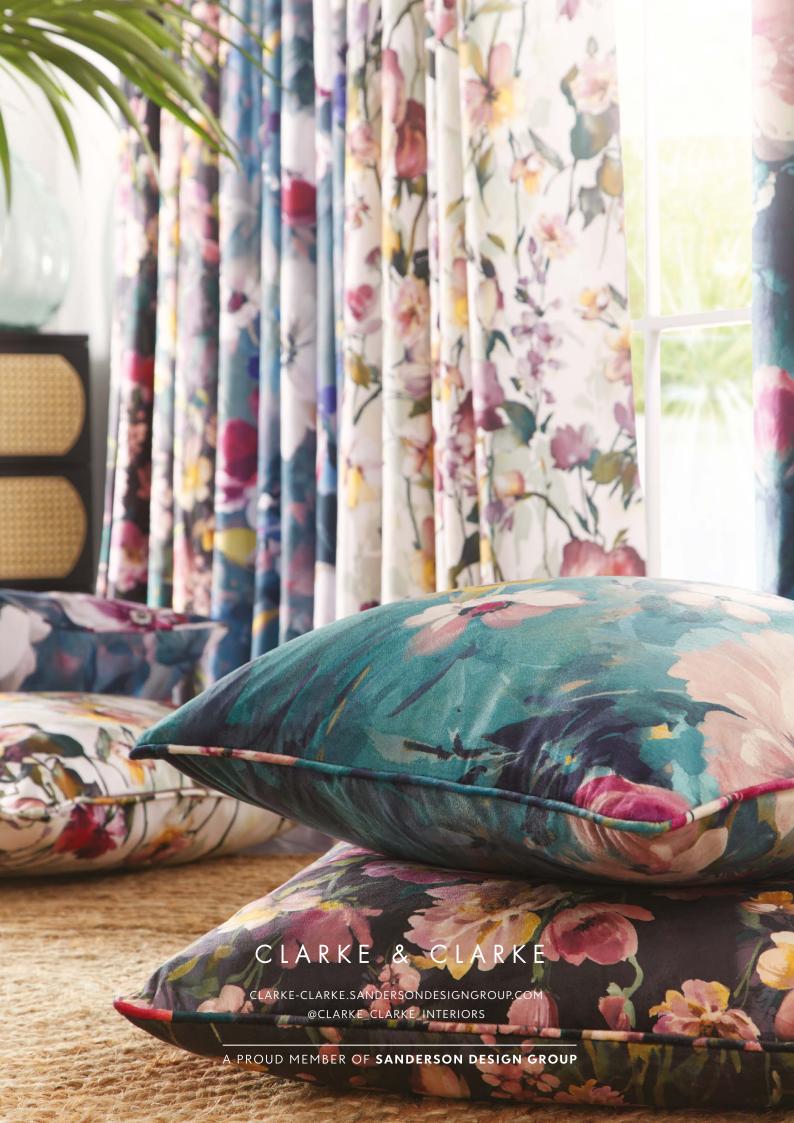

New for AW22, Meadow, Bouquet and Eclipse bring art and interiors together in perfect harmony, displaying truly beautiful, trend-led looks that reference nature and art in equal measure.

# Left to right: Bouquet cushion damson, Bouquet curtain kingfisher, Bouquet cushion kingfisher, Eclipse cushion midnight, Eclipse curtain midnight.

## **BOUQUET**

Bouquet takes florals to new jewel heights. Dense and rich in colour, the bold Kingfisher colourway is printed onto luxurious velvet. Muted in a wash of grey yet opulent and beguiling, the Damson colourway is printed onto a textured dry handle base.

Kingfisher

Damson

# **ECLIPSE**

Eclipse is a spirited moment of colour in a dark midnight sky. The design plays on distorted pixels that take the palette of blues, burnt oranges and pops of cherry to new dimensions. A white polycotton lining finishes the curtains.

Midnight