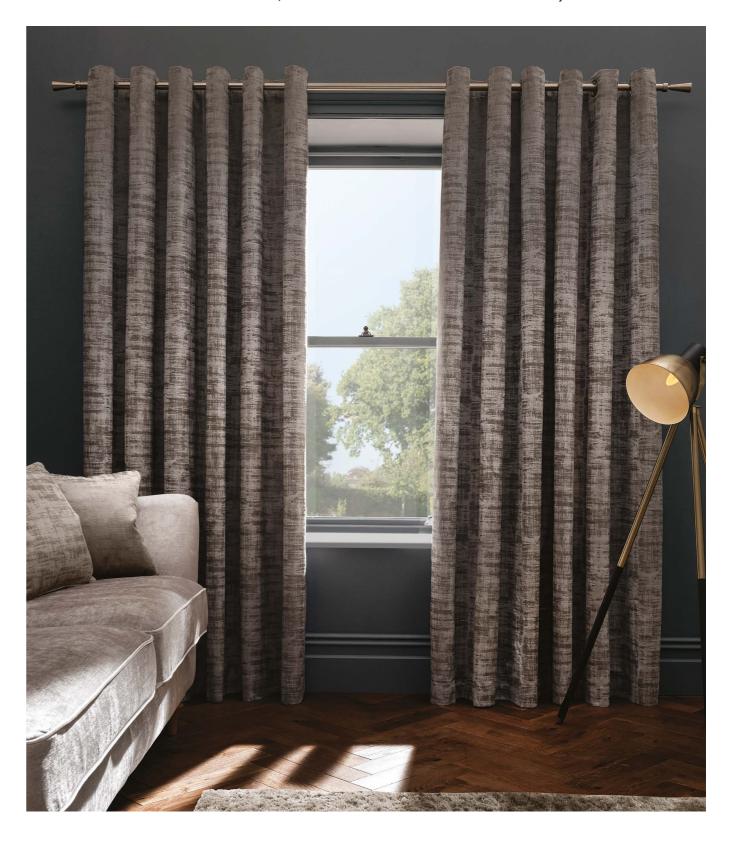

### **AREZZO**

The textured semi-plain chenille weave of these Arezzo curtains fills any room with their delightful lustre, ensuring your interior scheme poses a sleek contemporary vibe. Available in three stunning colourways (blush, charcoal, midnight) and all with black-out quality as standard, combine fashion and function to your interior scheme. Arezzo cushions offer a stylish way to complete your modern interior, also available in blush, charcoal and midnight colourways.

Blush

Charcoal

Midnight