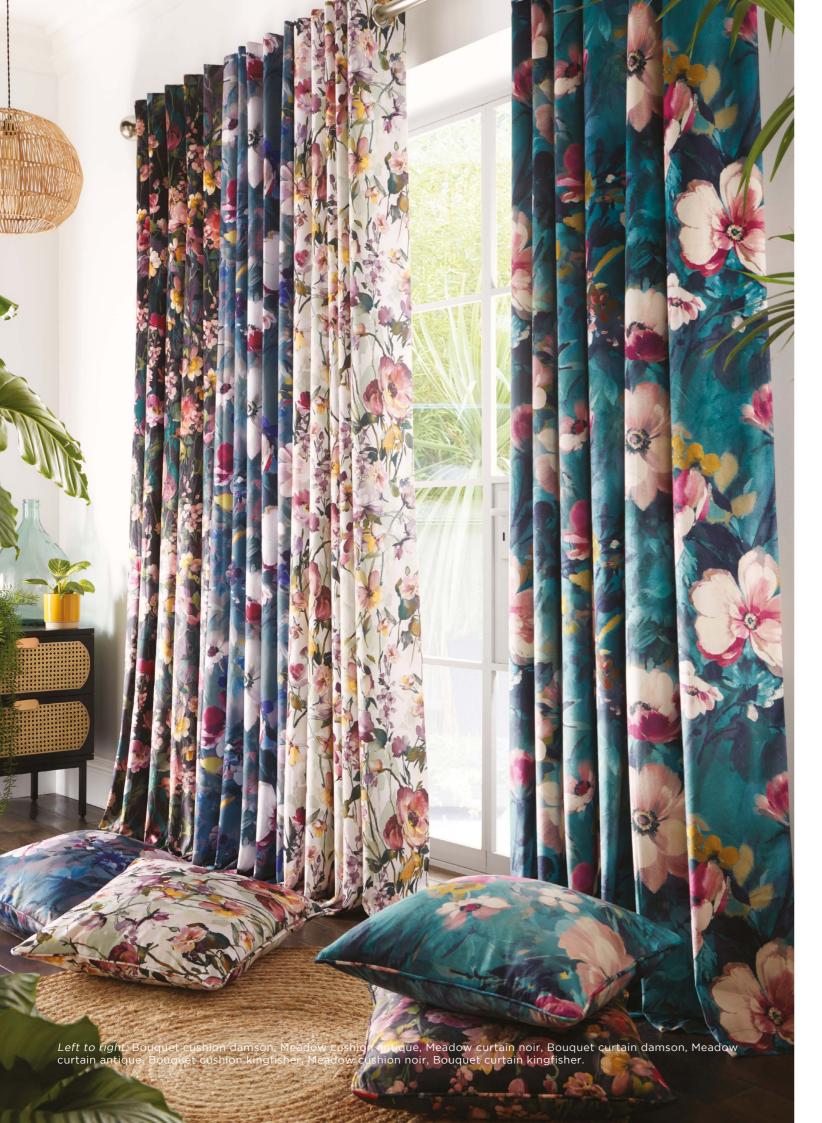

# Left to right: Bouquet cushion damson, Bouquet curtain kingfisher, Bouquet cushion kingfisher, Eclipse cushion midnight, Eclipse curtain midnight.

## **BOUQUET**

Bouquet takes florals to new jewel heights. Dense and rich in colour, the bold Kingfisher colourway is printed onto luxurious velvet. Muted in a wash of grey yet opulent and beguiling, the Damson colourway is printed onto a textured dry handle base.

# **ECLIPSE**

Eclipse is a spirited moment of colour in a dark midnight sky. The design plays on distorted pixels that take the palette of blues, burnt oranges and pops of cherry to new dimensions. A white polycotton lining finishes the curtains.