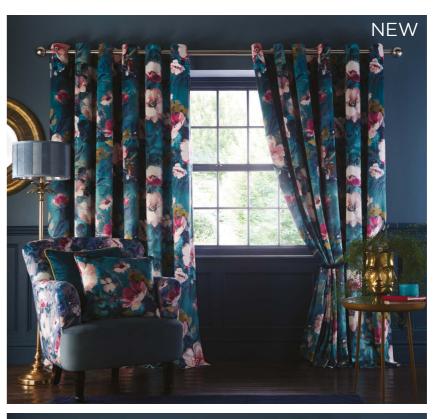

## **BOUQUET**

Bouquet takes florals to new jewel heights. Dense and rich in colour, the bold Kingfisher colourway is printed onto luxurious velvet. Muted in a wash of grey yet opulent and beguiling, the Damson colourway is printed onto a textured dry handle base.