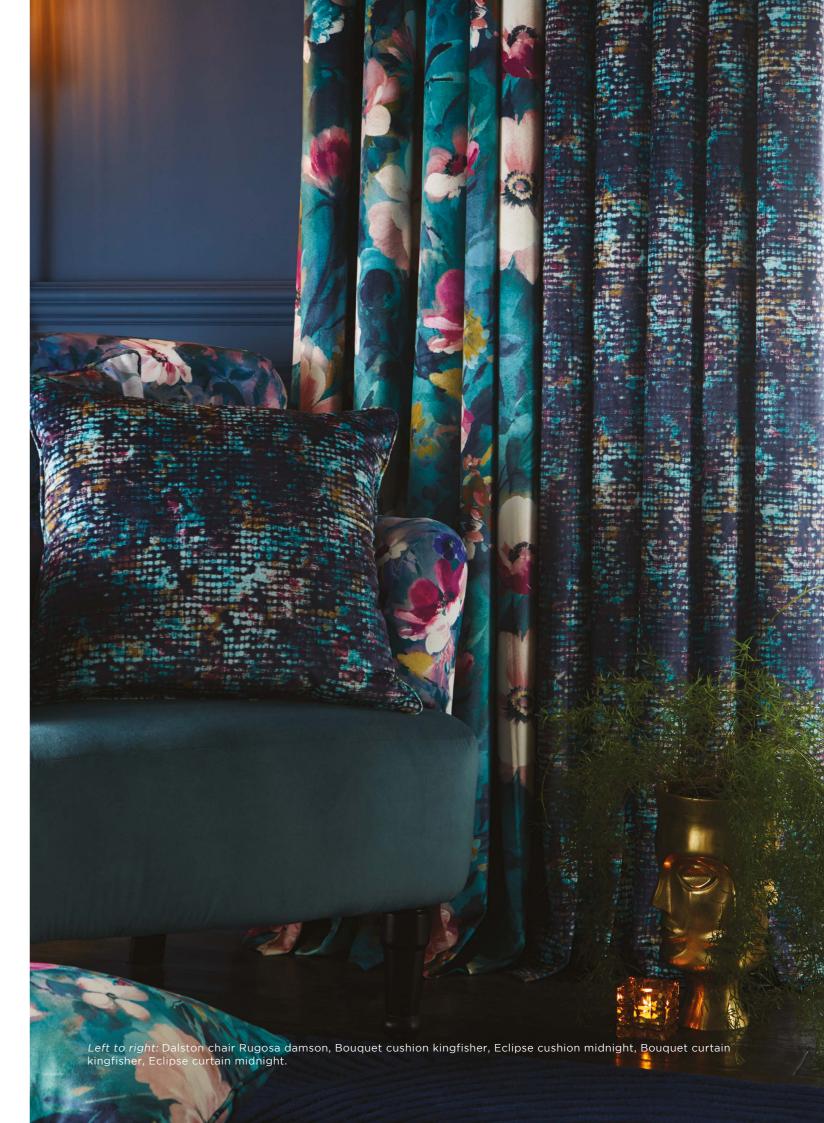

# Left to right: Bouquet cushion damson, Bouquet curtain kingfisher, Bouquet cushion kingfisher, Eclipse cushion midnight, Eclipse curtain midnight.

## **BOUQUET**

Bouquet takes florals to new jewel heights. Dense and rich in colour, the bold Kingfisher colourway is printed onto luxurious velvet. Muted in a wash of grey yet opulent and beguiling, the Damson colourway is printed onto a textured dry handle base.

# **ECLIPSE**

Eclipse is a spirited moment of colour in a dark midnight sky. The design plays on distorted pixels that take the palette of blues, burnt oranges and pops of cherry to new dimensions. A white polycotton lining finishes the curtains.