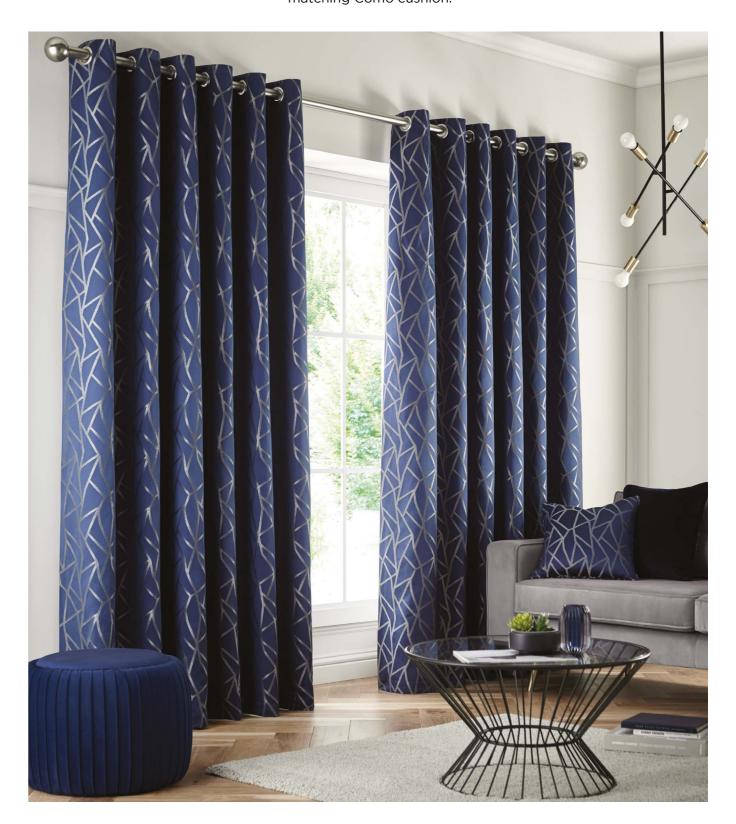

# **AMARI**

This stylish and contemporary woven geometric curtain is available in three stunning colourways and range of sizes. Pair with the Amari cushion for an elevated look.

Blush

Twilight

Kingfisher