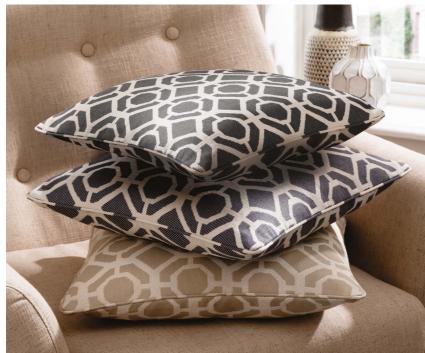

# COMO

These luxurious woven Como curtains featuring a modern geometric pattern will bring a touch of sophistication and glamour to your home. Available in three elegant colourways: Ink, Pewter and Silver.

Lined with polycotton and available in a range of sizes. Complete the look with a matching Como cushion.