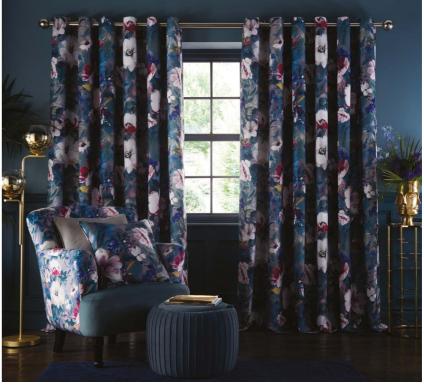

## **BOUQUET**

Bouquet takes florals to new jewel heights. Dense and rich in colour, the bold Kingfisher colourway is printed onto luxurious velvet. Muted in a wash of grey yet opulent and beguiling, the Damson colourway is printed onto a textured dry handle base.

Kingfisher

Damson