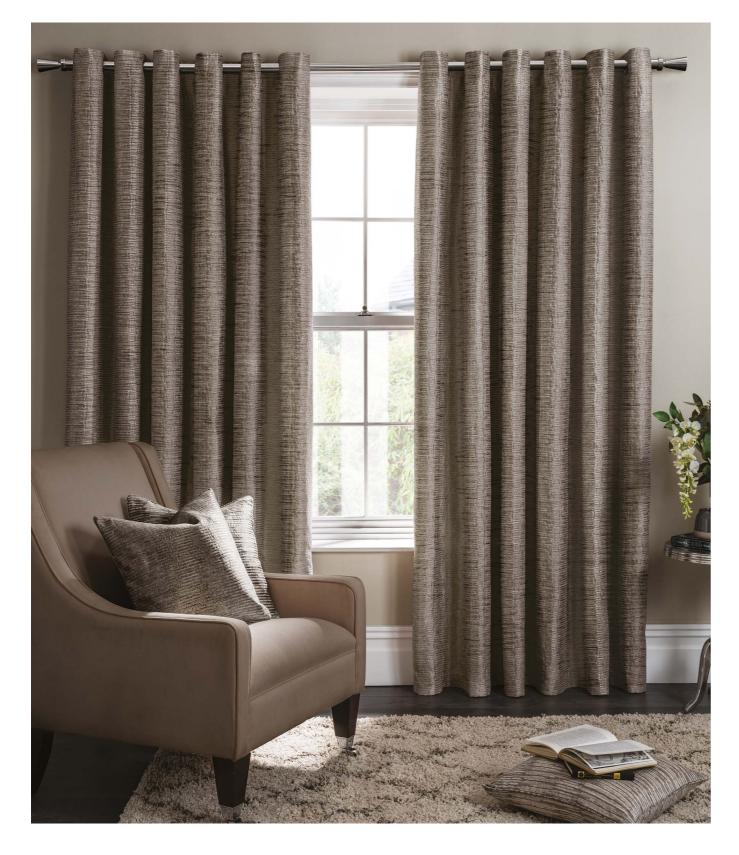

### **AREZZO**

The textured semi-plain chenille weave of these Arezzo curtains fills any room with their delightful lustre, ensuring your interior scheme poses a sleek contemporary vibe. Available in three stunning colourways (blush, charcoal, midnight) and all with black-out quality as standard, combine fashion and function to your interior scheme. Arezzo cushions offer a stylish way to complete your modern interior, also available in blush, charcoal and midnight colourways.

Blush

Charcoal

Midnight