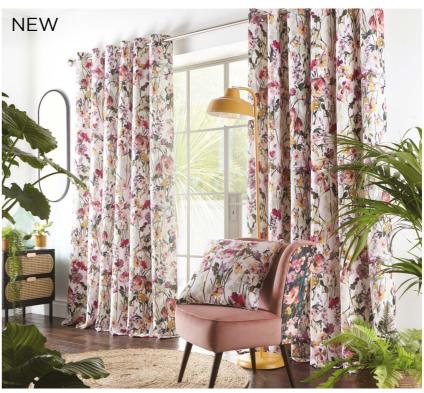

# PASIONARIA

Pasionaria is a painterly floral trail featuring large-scale passion flower heads amid a sea of botanical blooms. This beautiful design is available in three delightful colourways, Ochre, Midnight and Mulberry, the deep jewel tones create a statement in any space.

chre

Midnight

Mulberry