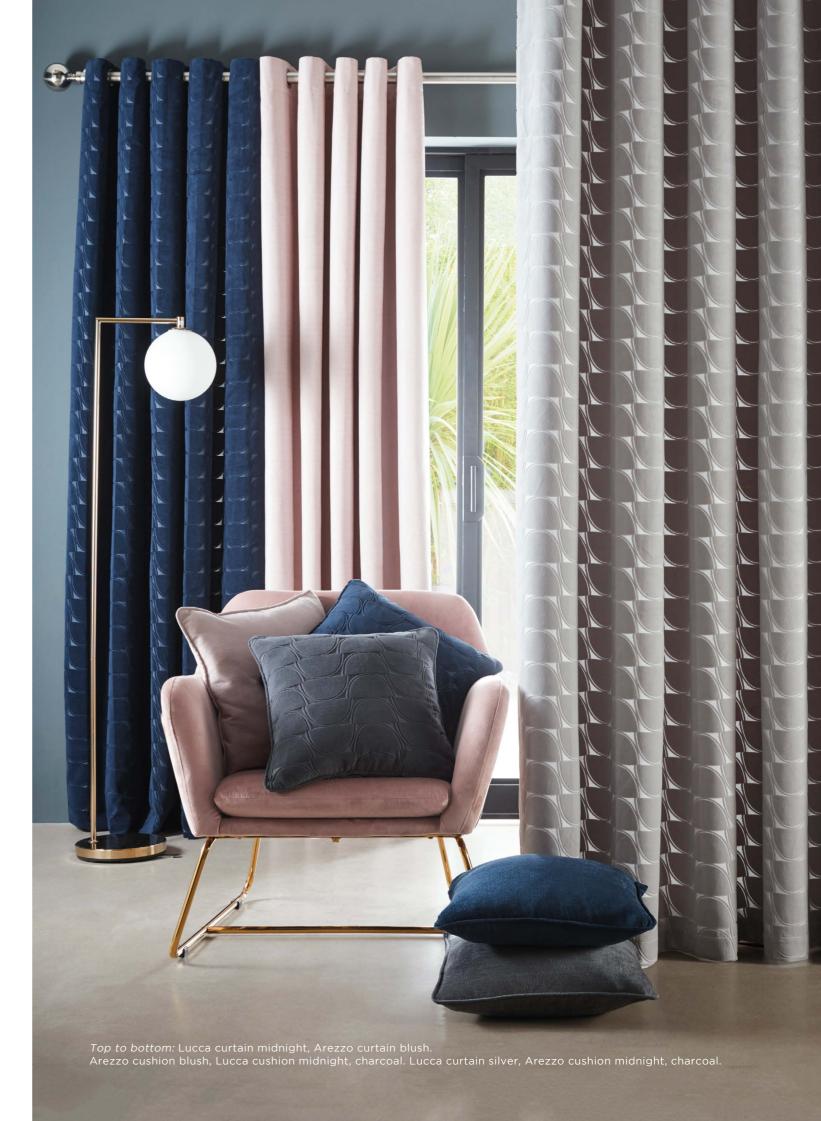

### **AREZZO**

The textured semi-plain chenille weave of these Arezzo curtains fills any room with their delightful lustre, ensuring your interior scheme poses a sleek contemporary vibe. Available in three stunning colourways (blush, charcoal, midnight) and all with black-out quality as standard, combine fashion and function to your interior scheme. Arezzo cushions offer a stylish way to complete your modern interior, also available in blush, charcoal and midnight colourways.

Blush

Charcoal

Midnight

# LUCCA

These sumptuous velvet Lucca curtains feature a stylish subtle geometric pattern, available in a range of gorgeous colourways (charcoal, midnight, ochre and silver).

Add the coordinating piped Lucca cushions to complete the look.

Midnight

Elba is a textured semi-plain that is versatile and timeless, working effortlessly in any room. Complete with a choice of eyelet or pencil pleat heading and polycotton lining.

Grey