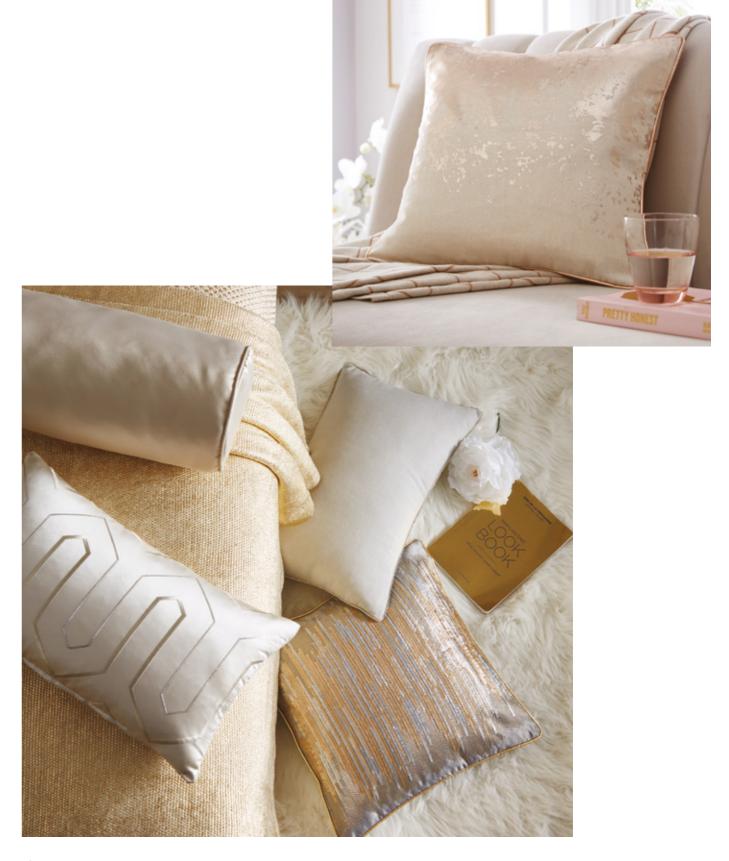

## LUX

Create a statement with this luxurious woven bedlinen. Paired with the complementing metallic throw and cushion accessories, this bedroom update oozes indulgence.

**Above** *left to right:* Splatter Foil print cushion, Knit throw gold, Bolster cushion, Diamante Trim boudoir, Phoebe boudoir cushion champagne, Shimmer Sequin cushion.