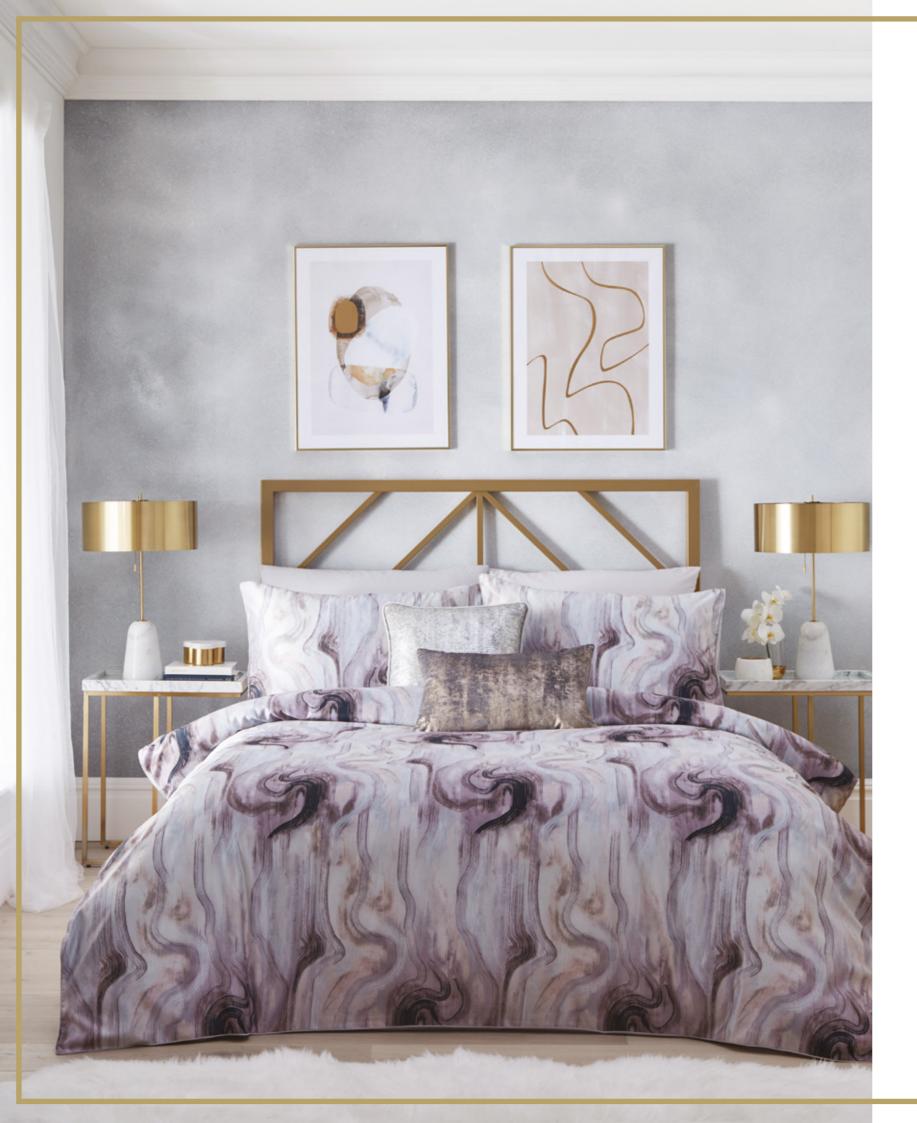

# GALAXY

Drift off into a galaxy of calming sleep, wrapped in the painterly swirls of this beautiful bedlinen. Layer with the metallic Venus Silver and Saturn cushions for an extra touch of luxury.

Left top to bottom: Galaxy bedlinen, Venus cushion silver, Saturn cushion.