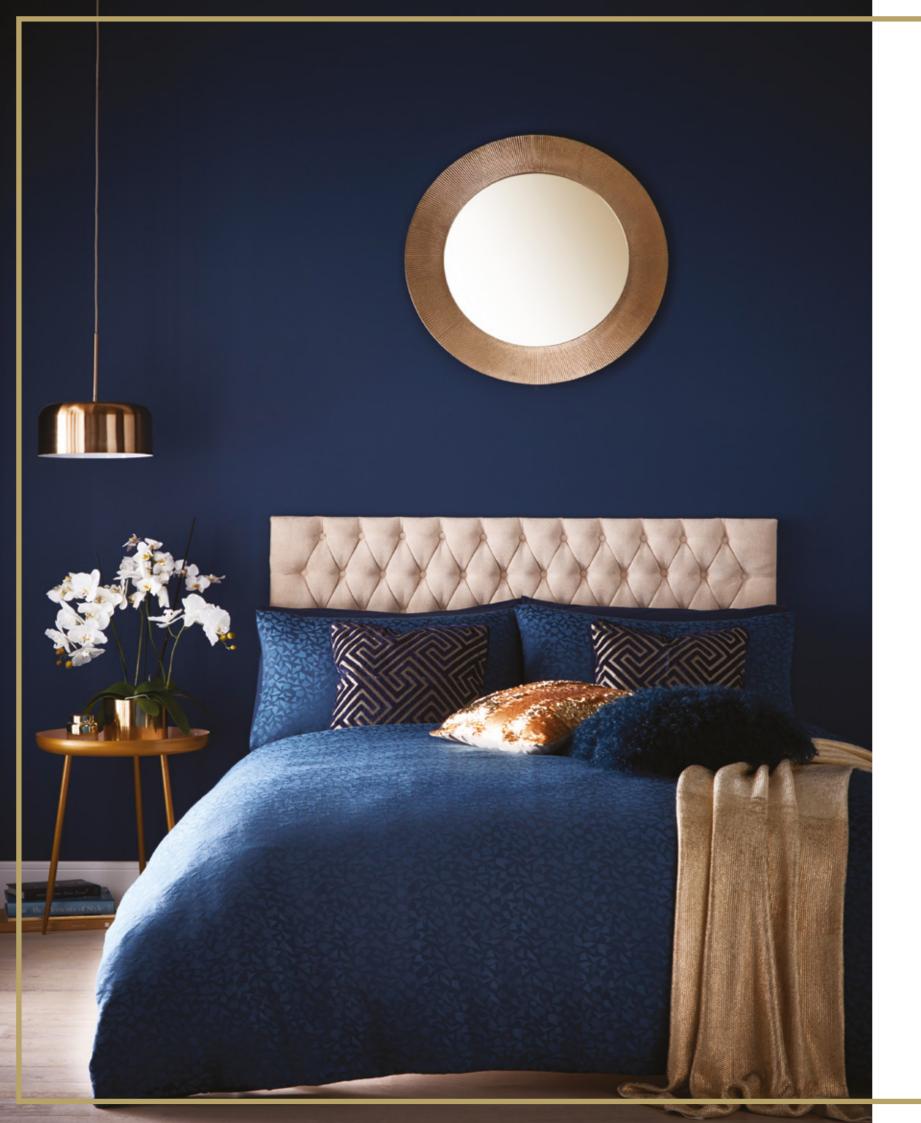

#### PHOEBE MIDNIGHT

Phoebe is reimagined in a decadent midnight colourway for an inspired art-deco look. The labyrinth pattern of gold embroidery works its way across this glamorous satin bedlinen, complete with sequin detailing. Add to the 1920s look with beautiful bolster cushions and coordinating Phoebe boudoir cushion in the same deep midnight colourway.

**Above** top to bottom: Sequin cushion gold, Geometric Velvet throw midnight, Phoebe Boudoir cushion midnight, Faux Mongolian cushion midnight, Knit throw gold.

**Above** *left to right*: Sequin cushion gold, Phoebe bedlinen midnight, Geometric Velvet throw midnight, Bolster cushion, Phoebe Boudoir cushion midnight, Knit throw gold, Faux Mongolian cushion midnight.

## TOPAZ MIDNIGHT

A geometric jacquard comprised of intricate tessellated shapes. Topaz midnight adds a stylish edge to your bedroom.

**Left** top to bottom: Topaz bedlinen midnight, Sequin cushion gold, Faux Mongolian cushion midnight, Knit throw gold **Above** top to bottom: Faux Mongolian cushion midnight, Sequin cushion gold, Geometric Velvet throw midnight, Phoebe cushion midnight.