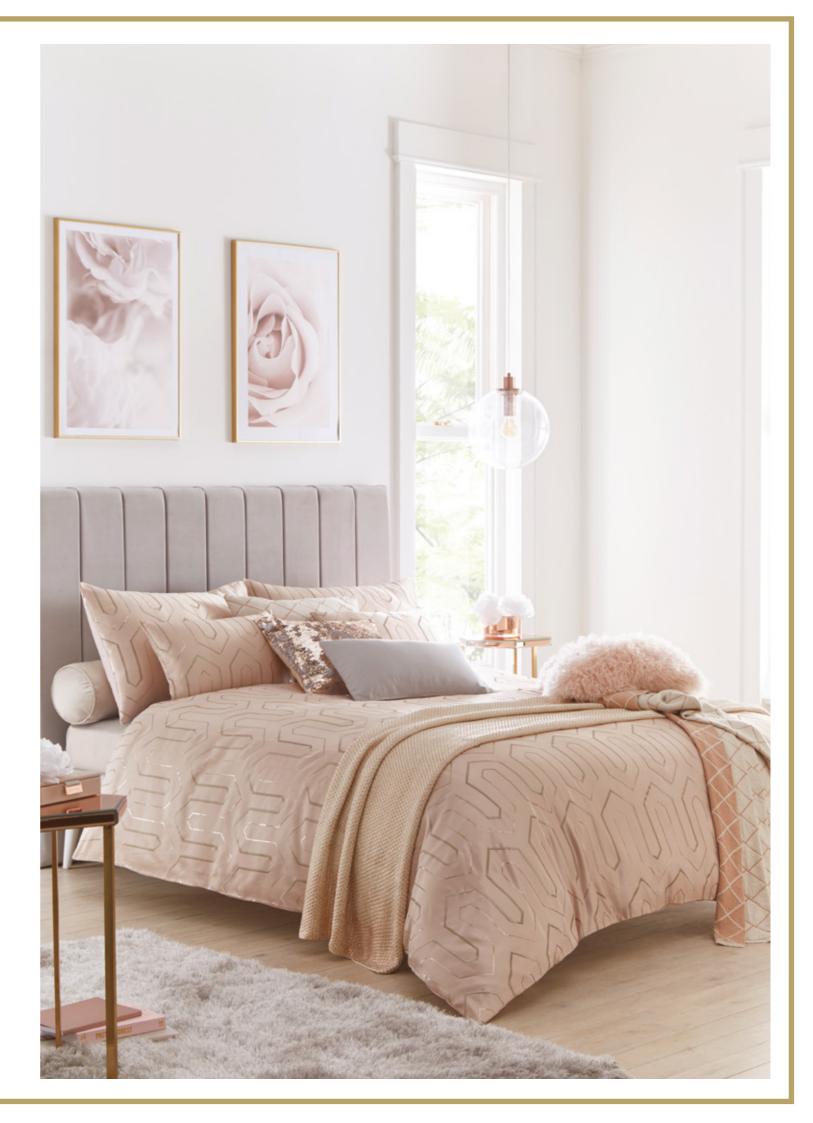

## TOPAZ MIDNIGHT

A geometric jacquard comprised of intricate tessellated shapes. Topaz midnight adds a stylish edge to your bedroom.

**Left** top to bottom: Topaz bedlinen midnight, Sequin cushion gold, Faux Mongolian cushion midnight, Knit throw gold **Above** top to bottom: Faux Mongolian cushion midnight, Sequin cushion gold, Geometric Velvet throw midnight, Phoebe cushion midnight.

# QUARTZ

Quartz bedlinen provides a contemporary update to your interior. For an extra touch of luxury, layer up with the Geometric velvet throw and accompanying Hexagon and Metallic Stripe cushions.

**Above** *left to right:* Faux Mongolian cushion midnight, Metallic Stripe boudoir, Geometric Velvet throw midnight & duckegg, Hexagon cushion navy, Hexagon boudoir cushion white.