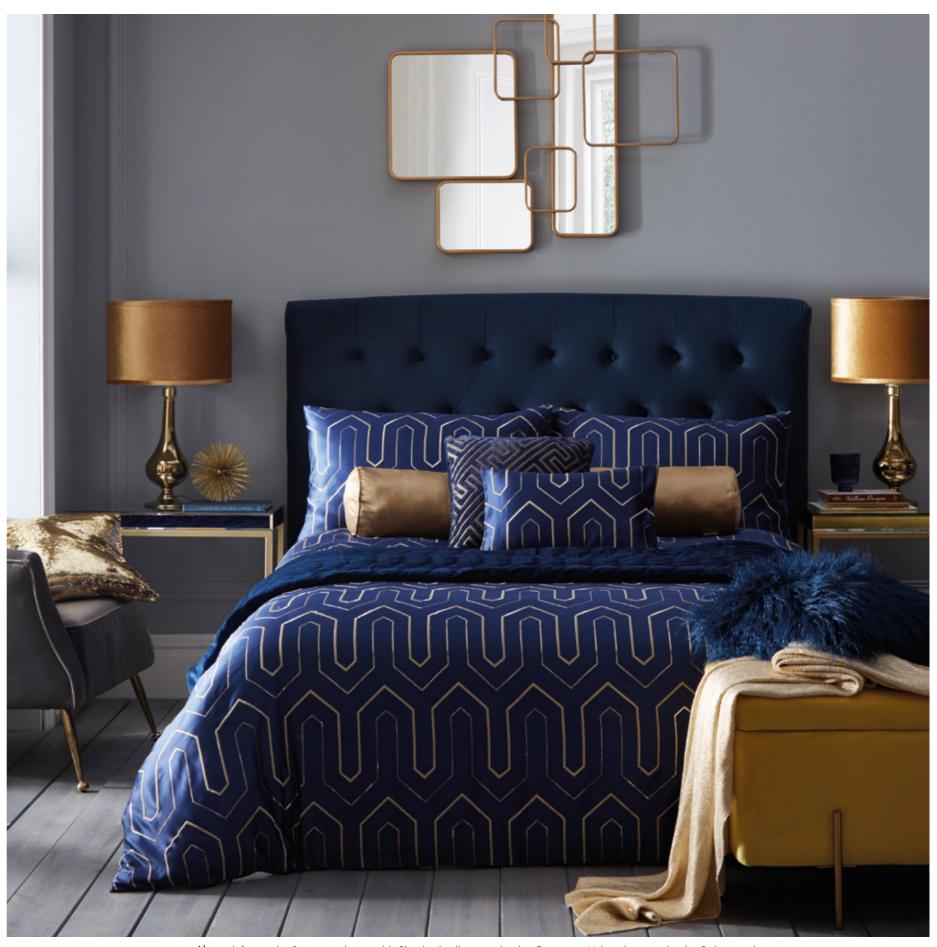

#### PHOEBE MIDNIGHT

Phoebe is reimagined in a decadent midnight colourway for an inspired art-deco look. The labyrinth pattern of gold embroidery works its way across this glamorous satin bedlinen, complete with sequin detailing. Add to the 1920s look with beautiful bolster cushions and coordinating Phoebe boudoir cushion in the same deep midnight colourway.

**Above** top to bottom: Sequin cushion gold, Geometric Velvet throw midnight, Phoebe Boudoir cushion midnight, Faux Mongolian cushion midnight, Knit throw gold.

**Above** *left to right*: Sequin cushion gold, Phoebe bedlinen midnight, Geometric Velvet throw midnight, Bolster cushion, Phoebe Boudoir cushion midnight, Knit throw gold, Faux Mongolian cushion midnight.

## TOPAZ MIDNIGHT

A geometric jacquard comprised of intricate tessellated shapes. Topaz midnight adds a stylish edge to your bedroom.

**Left** top to bottom: Topaz bedlinen midnight, Sequin cushion gold, Faux Mongolian cushion midnight, Knit throw gold **Above** top to bottom: Faux Mongolian cushion midnight, Sequin cushion gold, Geometric Velvet throw midnight, Phoebe cushion midnight.