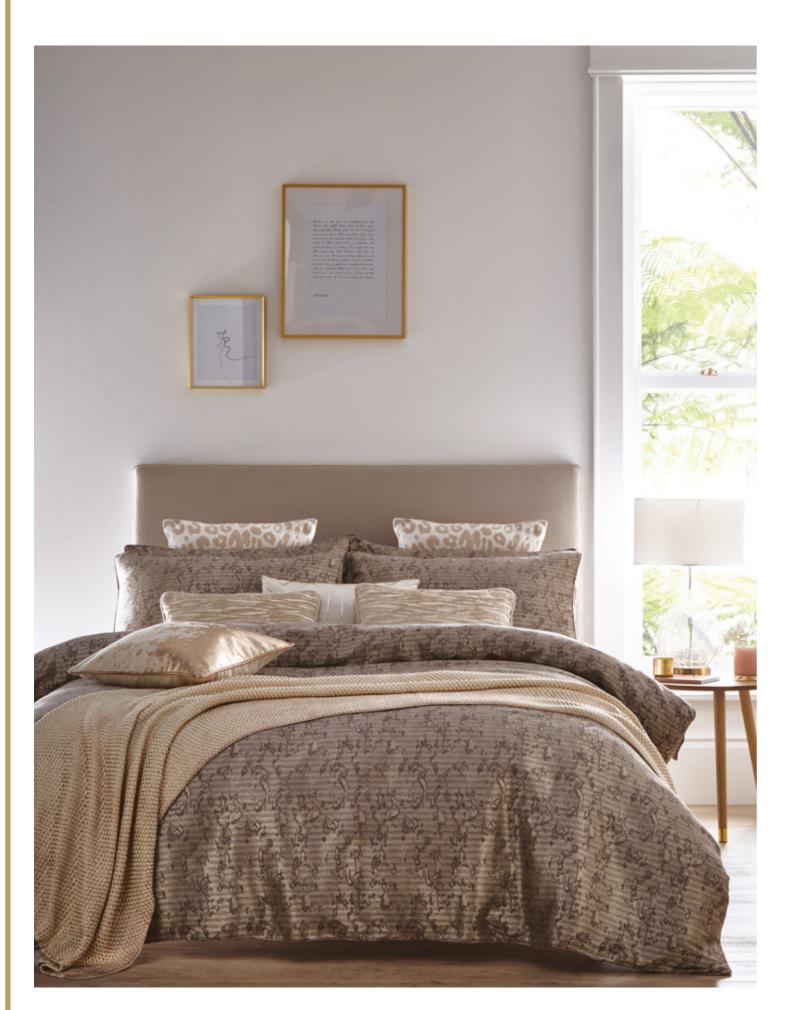

# QUARTZ

Quartz bedlinen provides a contemporary update to your interior. For an extra touch of luxury, layer up with the Geometric velvet throw and accompanying Hexagon and Metallic Stripe cushions.

**Above** *left to right:* Faux Mongolian cushion midnight, Metallic Stripe boudoir, Geometric Velvet throw midnight & duckegg, Hexagon cushion navy, Hexagon boudoir cushion white.

**Above** top to bottom: Quartz bedlinen, Hexagon cushion navy, Metallic Stripe boudoir, Hexagon boudoir cushion white, Geometric Velvet throw midnight and duckegg, Faux Mongolian cushion midnight.

Above left to right: Knit Leopard cushion, Lux bedlinen, Phoebe boudoir cushion champagne, Splatter Foil print cushion, Knit throw rose gold.