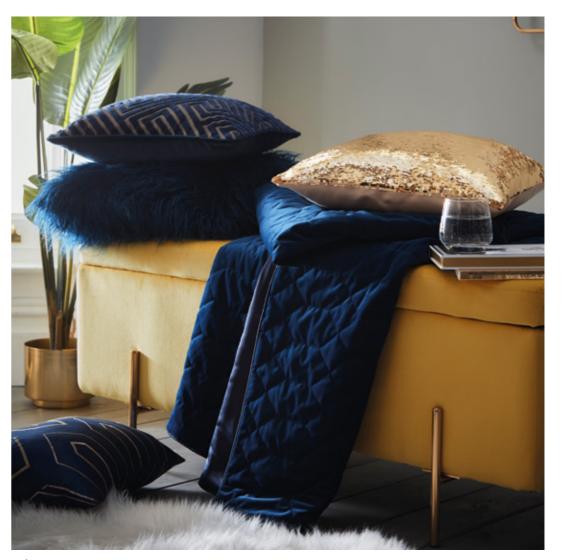

**Above** top to bottom: Sequin cushion gold, Geometric Velvet throw midnight, Phoebe Boudoir cushion midnight, Faux Mongolian cushion midnight, Knit throw gold.

**Above** *left to right*: Sequin cushion gold, Phoebe bedlinen midnight, Geometric Velvet throw midnight, Bolster cushion, Phoebe Boudoir cushion midnight, Knit throw gold, Faux Mongolian cushion midnight.

## TOPAZ MIDNIGHT

A geometric jacquard comprised of intricate tessellated shapes. Topaz midnight adds a stylish edge to your bedroom.

**Left** top to bottom: Topaz bedlinen midnight, Sequin cushion gold, Faux Mongolian cushion midnight, Knit throw gold **Above** top to bottom: Faux Mongolian cushion midnight, Sequin cushion gold, Geometric Velvet throw midnight, Phoebe cushion midnight.