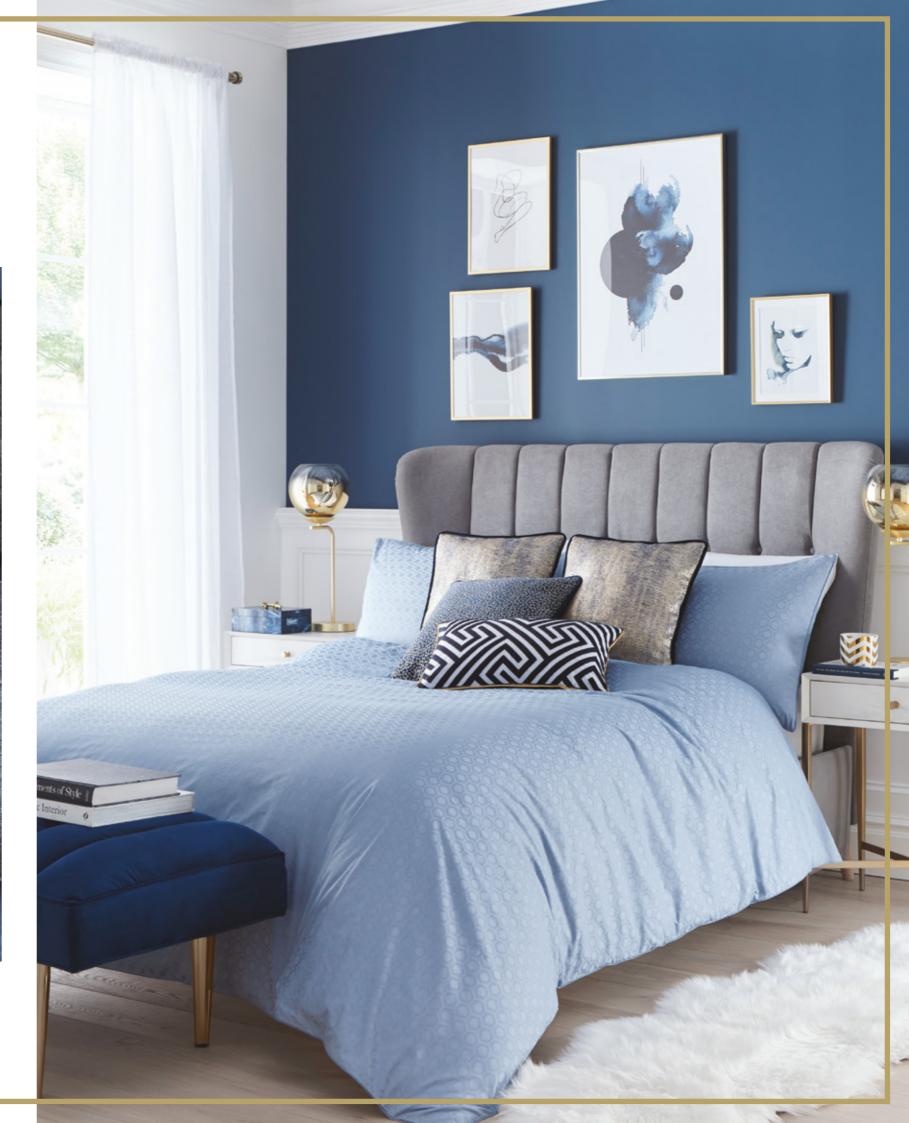

#### HEXAGON

A restful night's sleep is guaranteed with the relaxing Twilight shade of Hexagon. Pair with the Venus midnight and Opal cushions for a subtle metallic shimmer or the striking Tessellate cushion, designed to create a statement.

Above left to right: Tessellate cushion, Opal cushion, Saturn cushion, Mercury cushion, Hexagon bedlinen, Venus cushion midnight, Venus cushion silver.

Right top to bottom: Venus cushions midnight, Hexagon bedlinen, Opal cushion, Tessellate cushion.