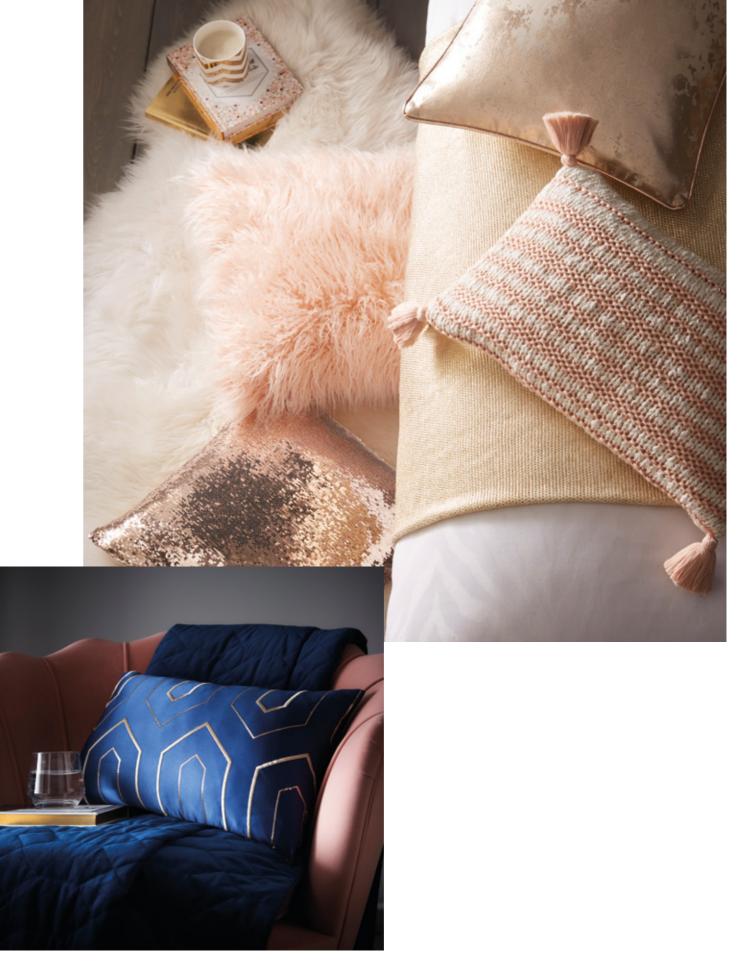

## ZEBRA

Add a touch of glamour to your bedroom with this sumptuous cotton jacquard. This fresh white bedlinen is finished with a sophisticated oxford edge. Style with the tasseled knitted stripe cushion and faux Mongolian cushion in blush for a cosy feel.

**Left** top to bottom: Amber pillowcases, Zebra bedlinen, Faux Mongolian cushion blush, Splatter Foil Print cushion, Sequin cushion rose gold, Knitted Stripe cushion, Knit throw gold **Above** top to bottom: Knitted Stripe cushion, Diamond Knit cushion, Faux Mongolian cushion midnight, Sequin cushion rose gold, Knit throw gold, Diamond Knit throw, Splatter Foil print cushion, Sequin cushion gold.