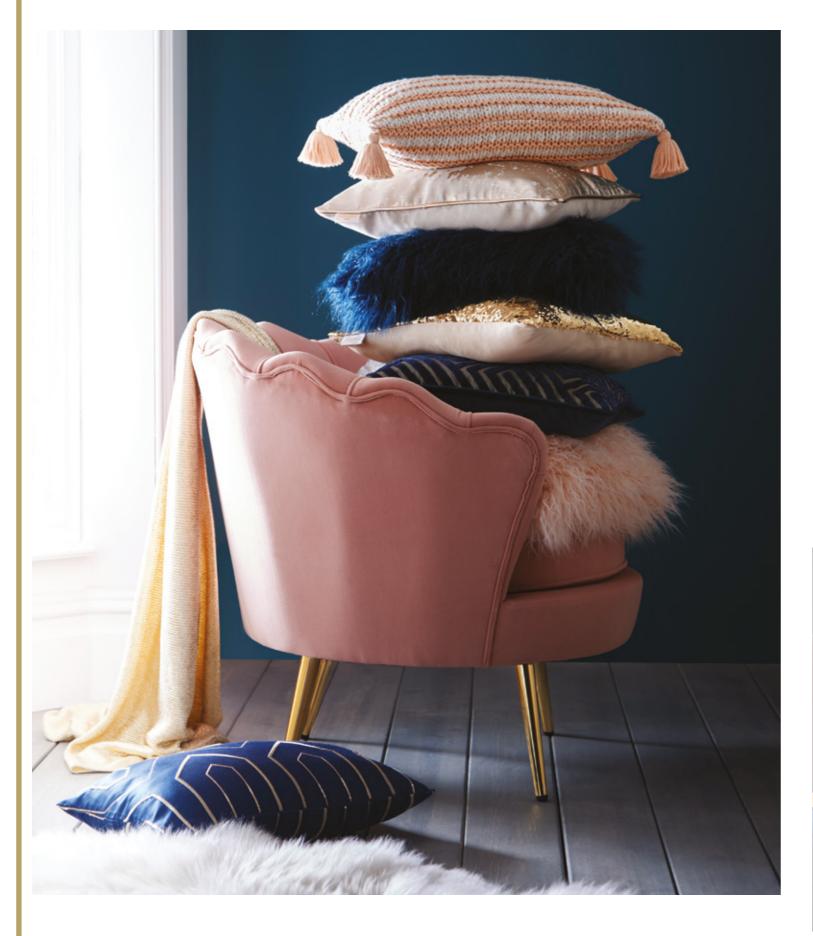

season and recoloured in a soft silver. Packaged into a reusable tote bag, each set includes a pair of matching pillowcases.

Six plush accessory cushions in a range of fabrics, including velvets and weaves, complete the look, with metallic yarns and delicate embellishments adding an extra luxurious touch.

Tess x

Above top to bottom: Venus cushion midnight, Tessellate cushion, Venus cushion silver, Saturn cushion, Mercury cushion, Opal cushion.