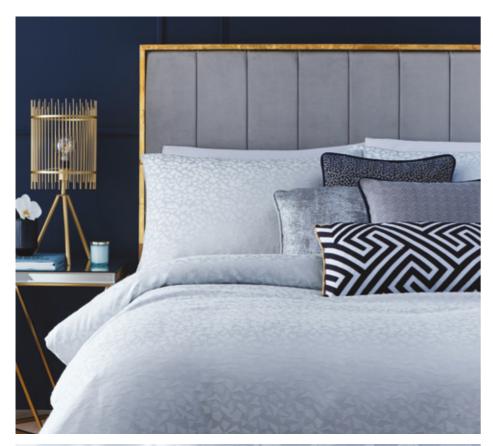

## TOPAZ SILVER

Create a serene sanctuary with the tessellated shapes of Topaz, updated in a soft silver. Style with the coordinating accessories to lift the look.

**Above** *left to right:* Topaz bedlinen silver, Venus cushion silver, Tessellate cushion, Opal cushion, Mercury cushion.

Above left to right: Topaz bedlinen silver, Tessellate cushion, Venus cushion silver, Opal cushion, Mercury cushion.