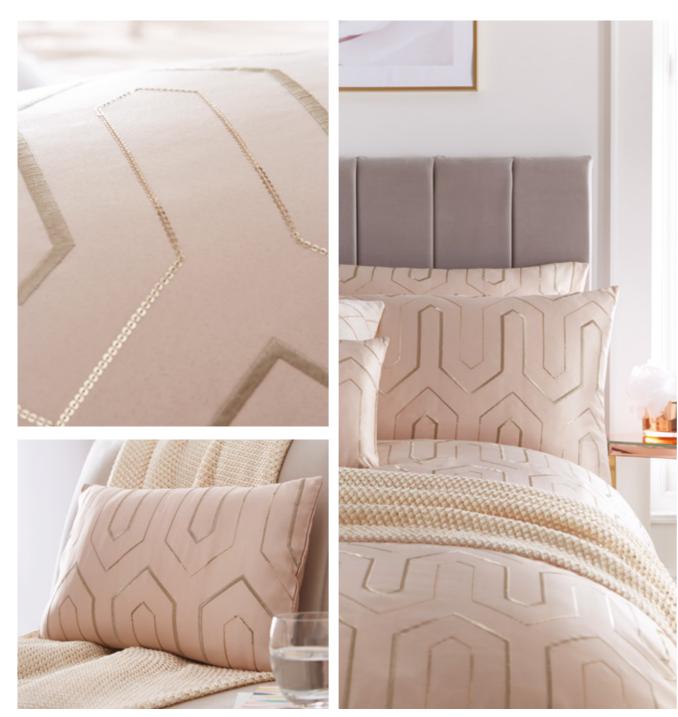

## TOPAZ MIDNIGHT

A geometric jacquard comprised of intricate tessellated shapes. Topaz midnight adds a stylish edge to your bedroom.

**Left** top to bottom: Topaz bedlinen midnight, Sequin cushion gold, Faux Mongolian cushion midnight, Knit throw gold **Above** top to bottom: Faux Mongolian cushion midnight, Sequin cushion gold, Geometric Velvet throw midnight, Phoebe cushion midnight.