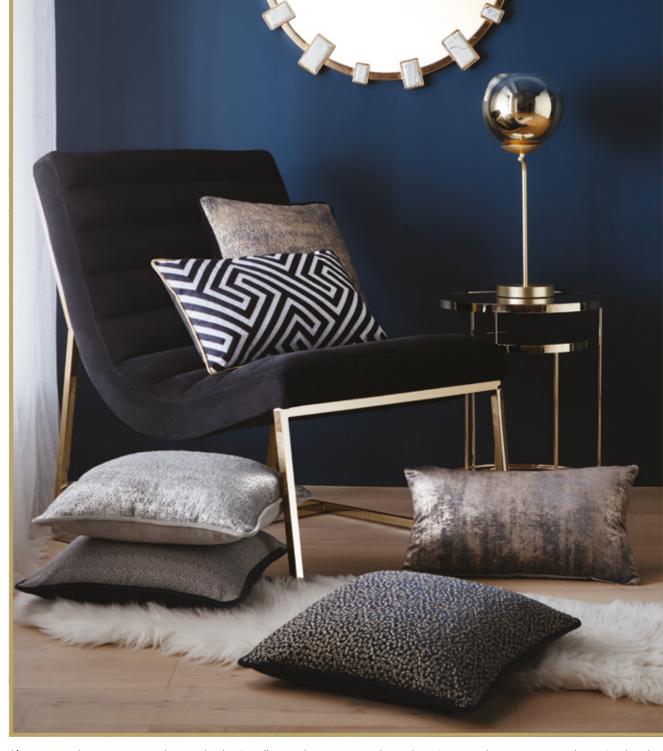

Tess x

Above top to bottom: Venus cushion midnight, Tessellate cushion, Venus cushion silver, Saturn cushion, Mercury cushion, Opal cushion.