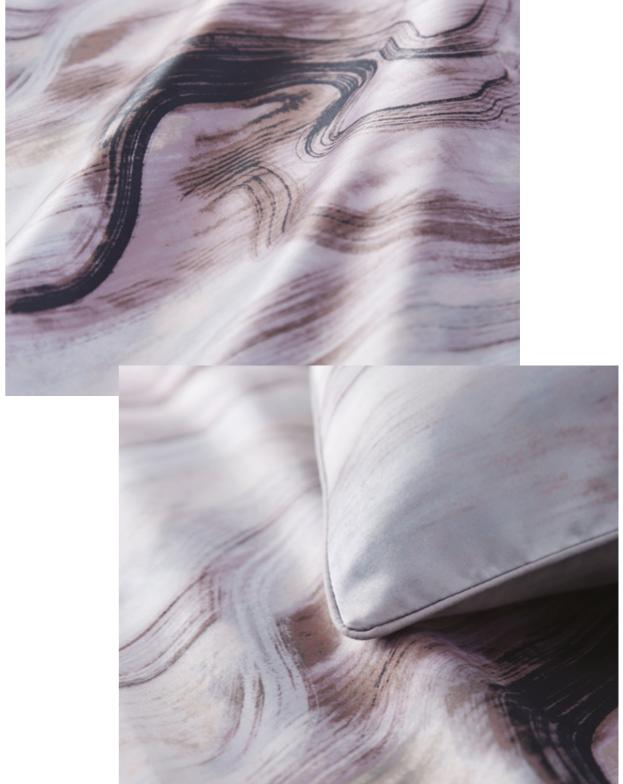

# GALAXY

Drift off into a galaxy of calming sleep, wrapped in the painterly swirls of this beautiful bedlinen. Layer with the metallic Venus Silver and Saturn cushions for an extra touch of luxury.

Left top to bottom: Galaxy bedlinen, Venus cushion silver, Saturn cushion.