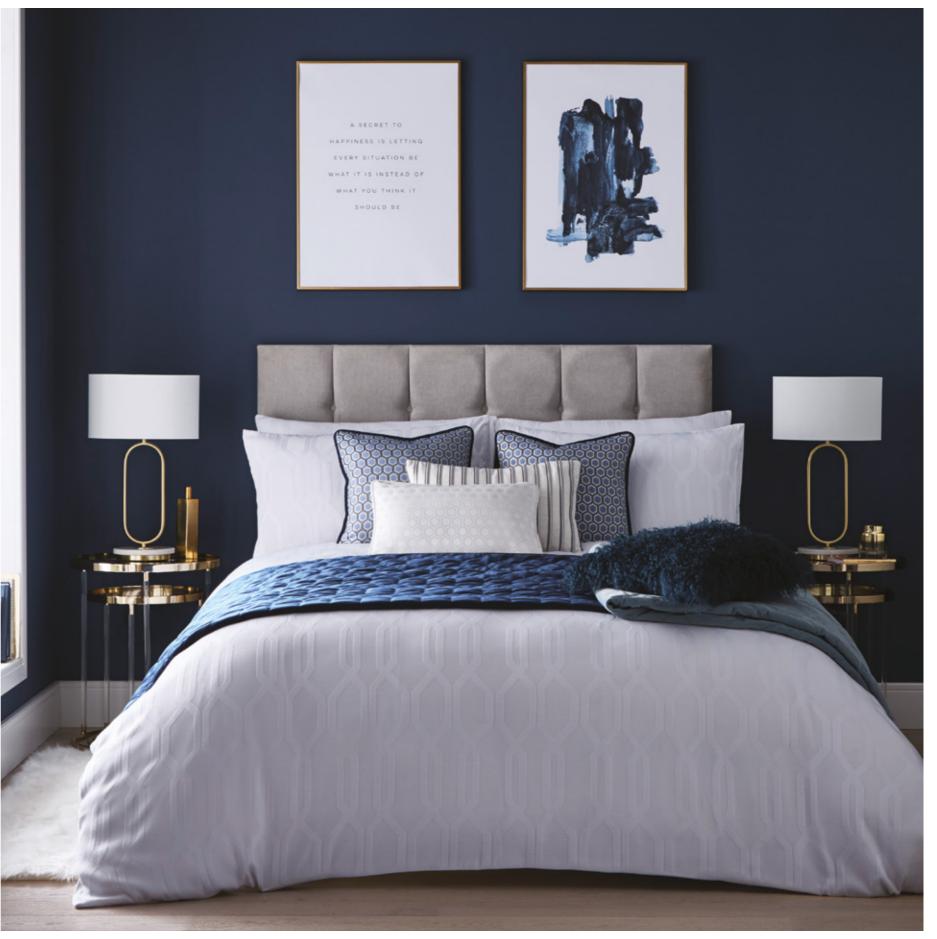

## TOPAZ SILVER

Create a serene sanctuary with the tessellated shapes of Topaz, updated in a soft silver. Style with the coordinating accessories to lift the look.

**Above** *left to right:* Topaz bedlinen silver, Venus cushion silver, Tessellate cushion, Opal cushion, Mercury cushion.

Above left to right: Topaz bedlinen silver, Tessellate cushion, Venus cushion silver, Opal cushion, Mercury cushion.