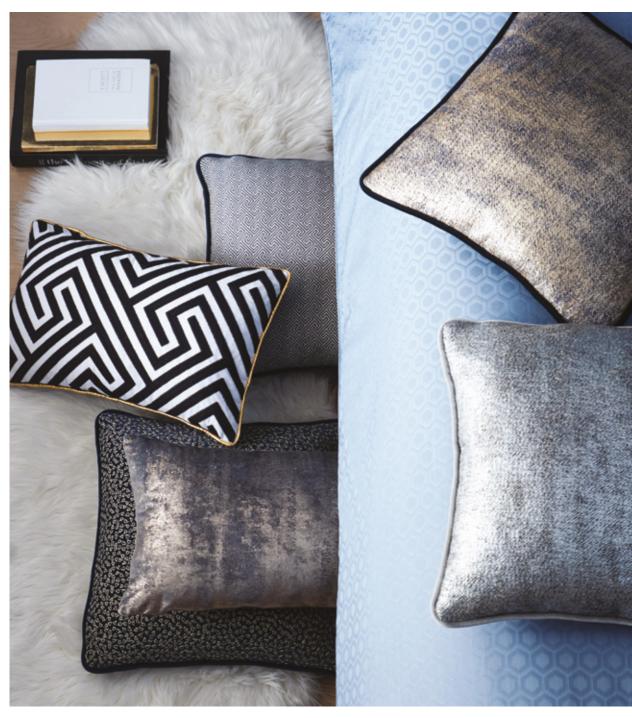

Tess x

Above top to bottom: Venus cushion midnight, Tessellate cushion, Venus cushion silver, Saturn cushion, Mercury cushion, Opal cushion.