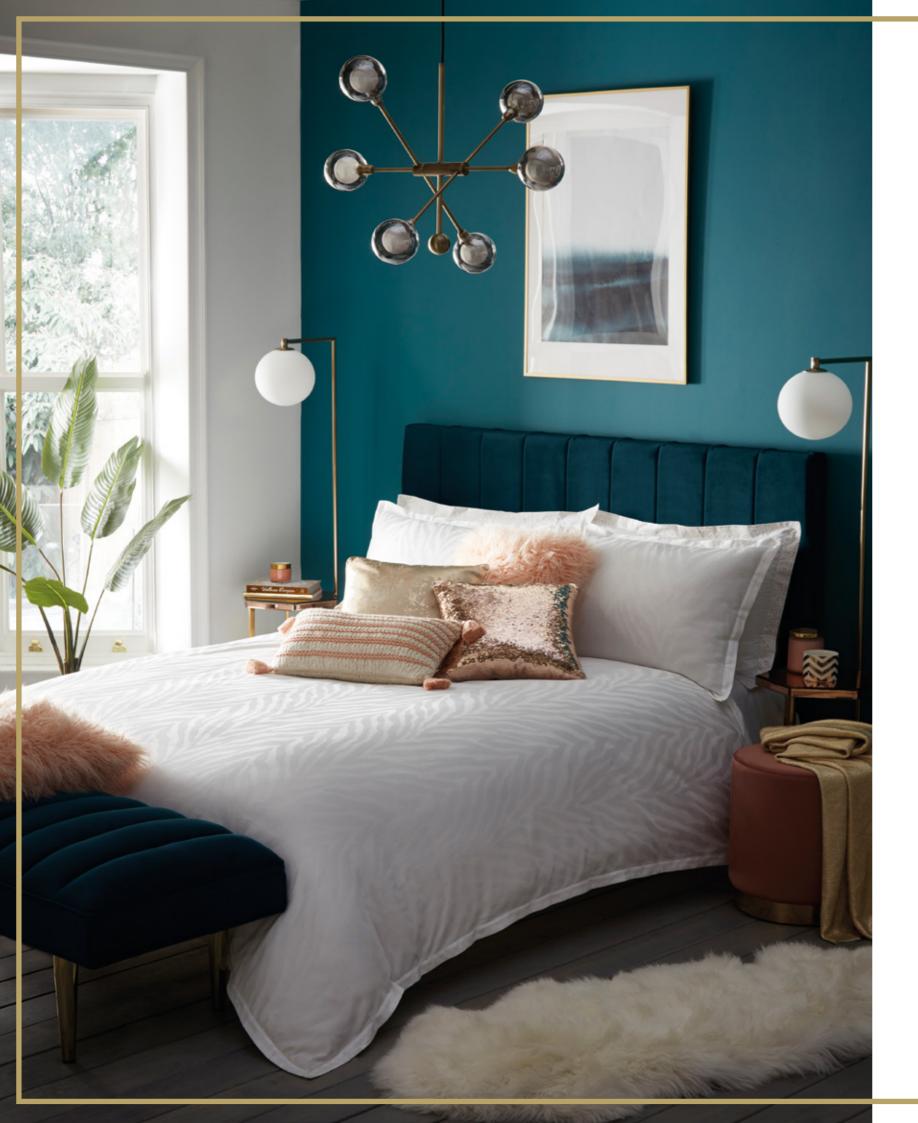

# GALAXY

Drift off into a galaxy of calming sleep, wrapped in the painterly swirls of this beautiful bedlinen. Layer with the metallic Venus Silver and Saturn cushions for an extra touch of luxury.

Left top to bottom: Galaxy bedlinen, Venus cushion silver, Saturn cushion.