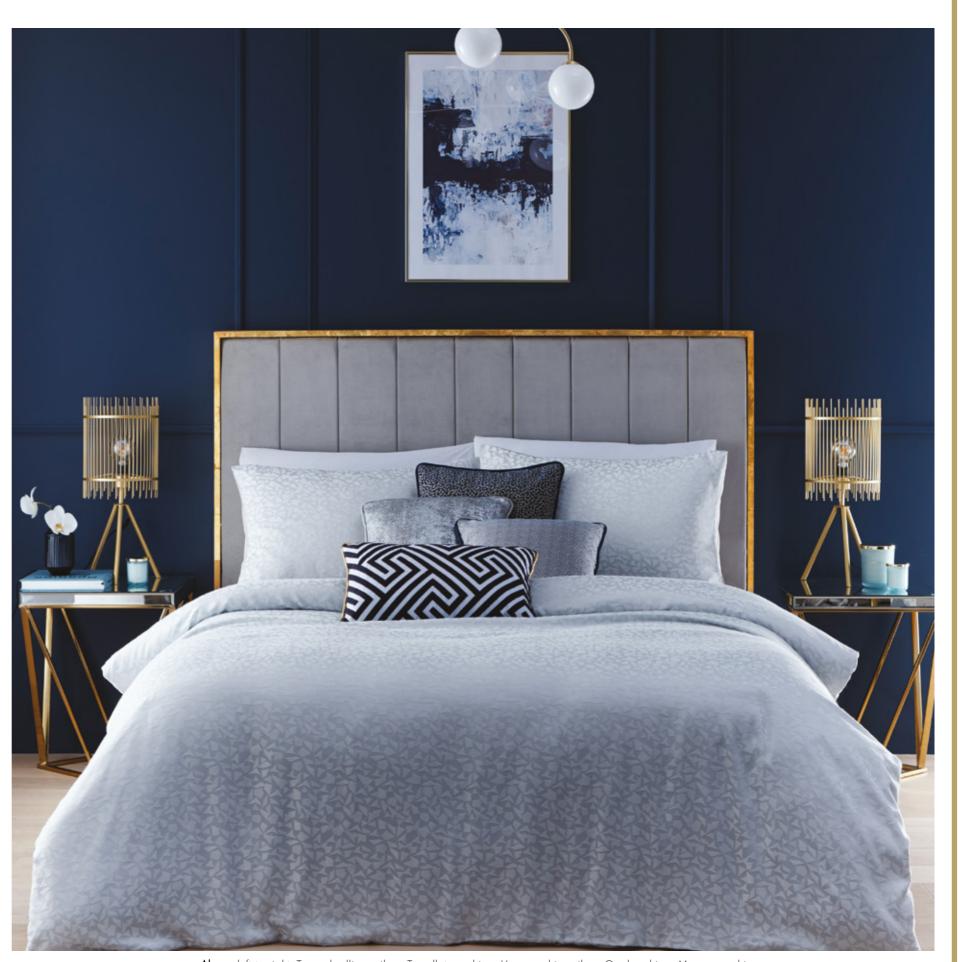

#### HEXAGON

A restful night's sleep is guaranteed with the relaxing Twilight shade of Hexagon. Pair with the Venus midnight and Opal cushions for a subtle metallic shimmer or the striking Tessellate cushion, designed to create a statement.

Above left to right: Tessellate cushion, Opal cushion, Saturn cushion, Mercury cushion, Hexagon bedlinen, Venus cushion midnight, Venus cushion silver.

Right top to bottom: Venus cushions midnight, Hexagon bedlinen, Opal cushion, Tessellate cushion.