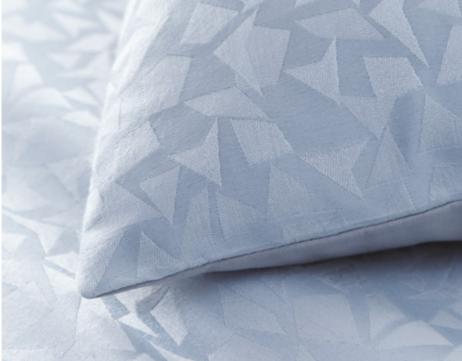

## TOPAZ SILVER

Create a serene sanctuary with the tessellated shapes of Topaz, updated in a soft silver. Style with the coordinating accessories to lift the look.

**Above** *left to right:* Topaz bedlinen silver, Venus cushion silver, Tessellate cushion, Opal cushion, Mercury cushion.

Above left to right: Topaz bedlinen silver, Tessellate cushion, Venus cushion silver, Opal cushion, Mercury cushion.