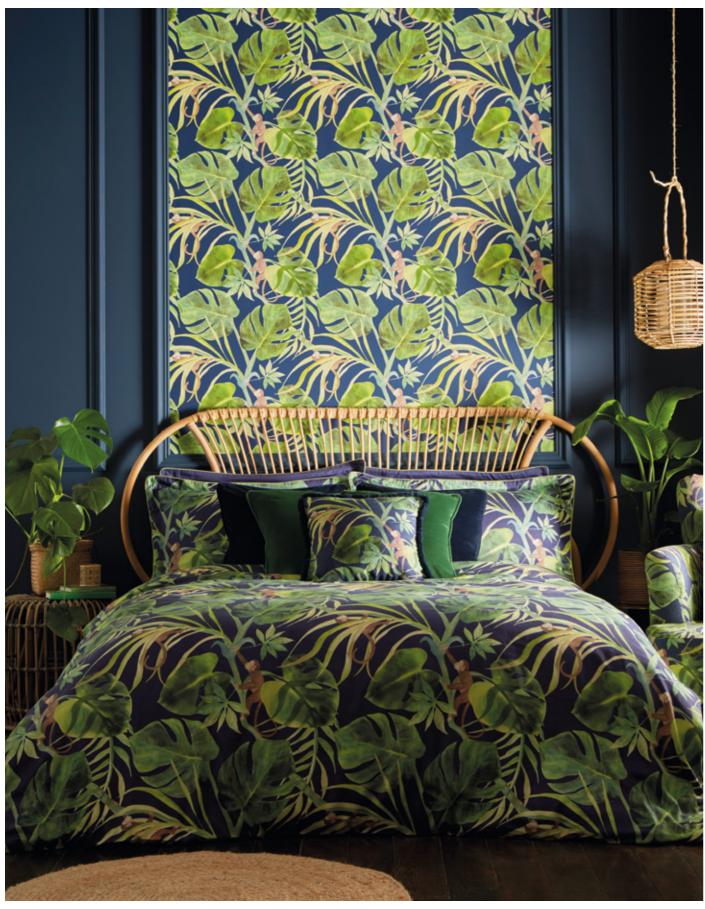

## MONKEY BUSINESS

Top to bottom: Monkey Business wallcovering indigo, Monkey Business bedlinen set indigo, Monkey Business cushion.

Warm your nights by escaping to this tropical jungle scene, complete with playful monkeys and swirling tendrils of exotic plants. Add to your beautifully printed bedlinen, the accompanying Monkey Business cushion finished with fringe detailing.