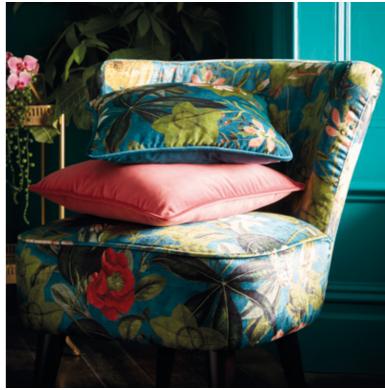

## PASSIFLORA

Left to right: Passiflora bedlinen set kingfisher, Passiflora cushion, Lexi chair Passiflora kingfisher.

This beautifully complex botanical bedlinen is a delight for all the senses. Passion flowers and flora of every kind dance upon the kingfisher ground. Layer your bed further by adding the coordinating velvet Passiflora cushion with piped detail.

Top to bottom: Passiflora bedlinen set kingfisher, Passiflora cushion, Lexi chair Passiflora kingfisher.