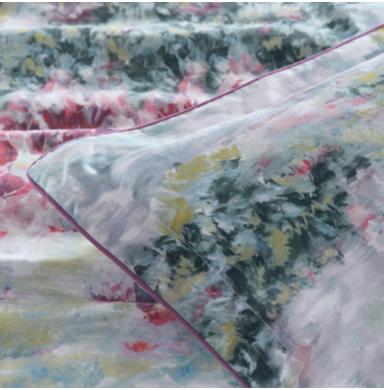

## FIORE

Left to right: Fiore bedlinen set amethyst/slate, Fiore cushion, Ascot chair Fiore amethyst/slate.

With soft hues articulated in a soothingly painterly style, Fiore promises to provide a restful bed of flowers. The 200 thread count cotton bedlinen pairs perfectly with accompanying Fiore piped sumptuous velvet cushion, to add refinement to any bedorom.

Top to bottom: Fiore cushion, Ascot chair Fiore amethyst/slate, Fiore bedlinen set amethyst/slate.