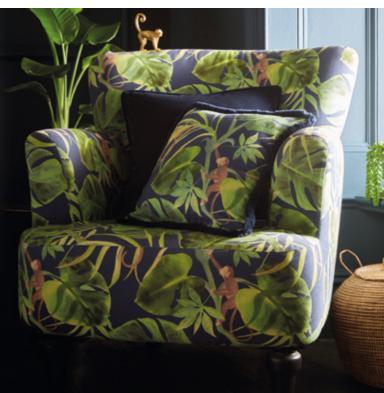

## MONKEY BUSINESS

Top to bottom: Monkey Business wallcovering indigo, Monkey Business bedlinen set indigo, Monkey Business cushion.

Warm your nights by escaping to this tropical jungle scene, complete with playful monkeys and swirling tendrils of exotic plants. Add to your beautifully printed bedlinen, the accompanying Monkey Business cushion finished with fringe detailing.