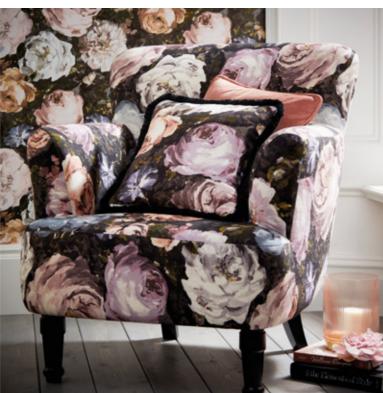

Top to bottom: Floretta bedlinen set blush, Dalston chair Floretta blush, Floretta cushion.

## **FLORETTA**

Left to right: Floretta bedlinen set blush, Floretta cushion, Floretta wallcovering blush/charcoal, Dalston chair Floretta blush.