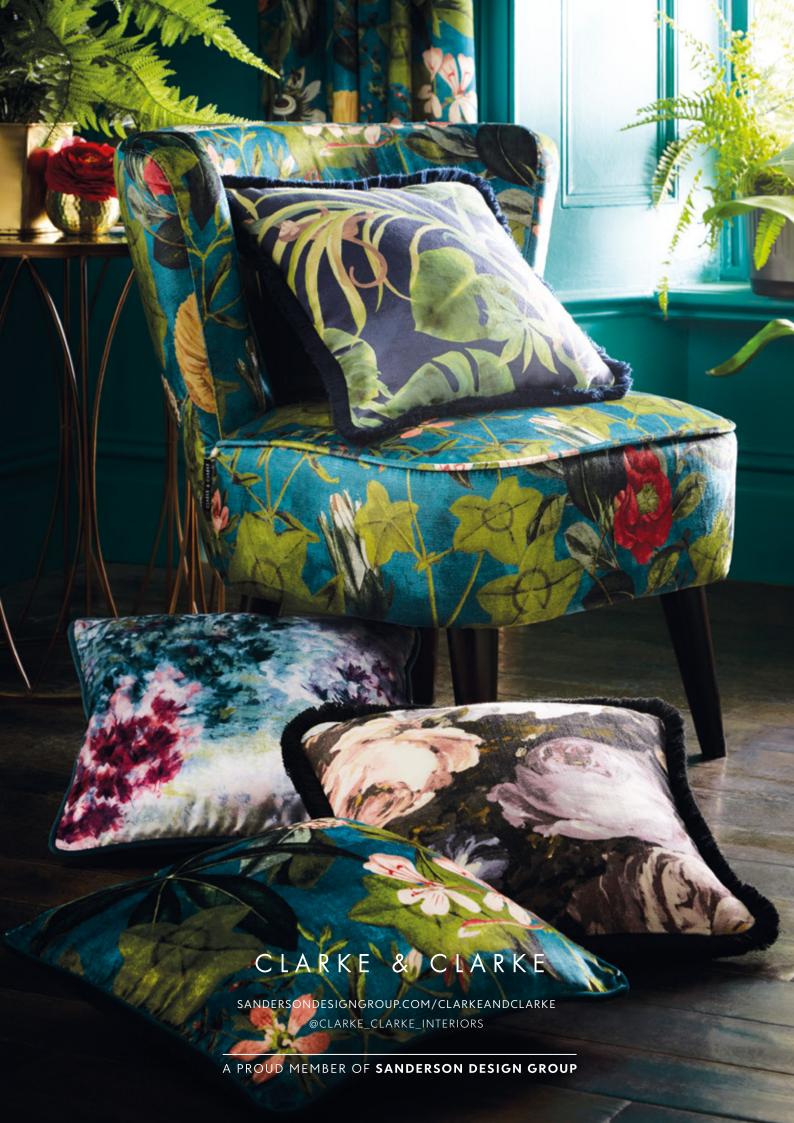

Top to bottom: Monkey Business bedlinen set indigo, Dalston chair Monkey Business indigo, Monkey Business cushion.

Stunning large scale heads of roses are elevated against a deep charcoal ground in this statement bedlinen set. To add a touch more decadence to your floral display, pair with the coordinating textured Floretta cushion with fringe detail.