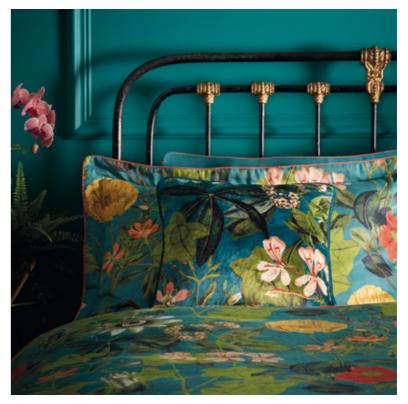

## PASSIFLORA

Left to right: Passiflora bedlinen set kingfisher, Passiflora cushion, Lexi chair Passiflora kingfisher.

This beautifully complex botanical bedlinen is a delight for all the senses. Passion flowers and flora of every kind dance upon the kingfisher ground. Layer your bed further by adding the coordinating velvet Passiflora cushion with piped detail.

Top to bottom: Passiflora bedlinen set kingfisher, Passiflora cushion, Lexi chair Passiflora kingfisher.