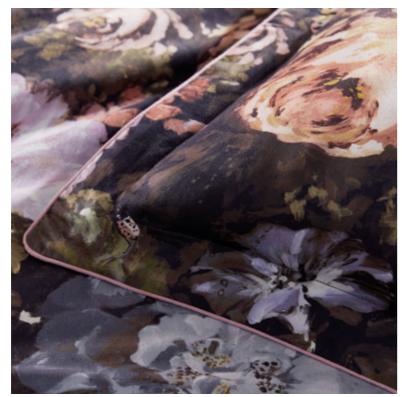

Top to bottom: Monkey Business bedlinen set indigo, Dalston chair Monkey Business indigo, Monkey Business cushion.

Stunning large scale heads of roses are elevated against a deep charcoal ground in this statement bedlinen set. To add a touch more decadence to your floral display, pair with the coordinating textured Floretta cushion with fringe detail.

Top to bottom: Floretta bedlinen set blush, Dalston chair Floretta blush, Floretta cushion.