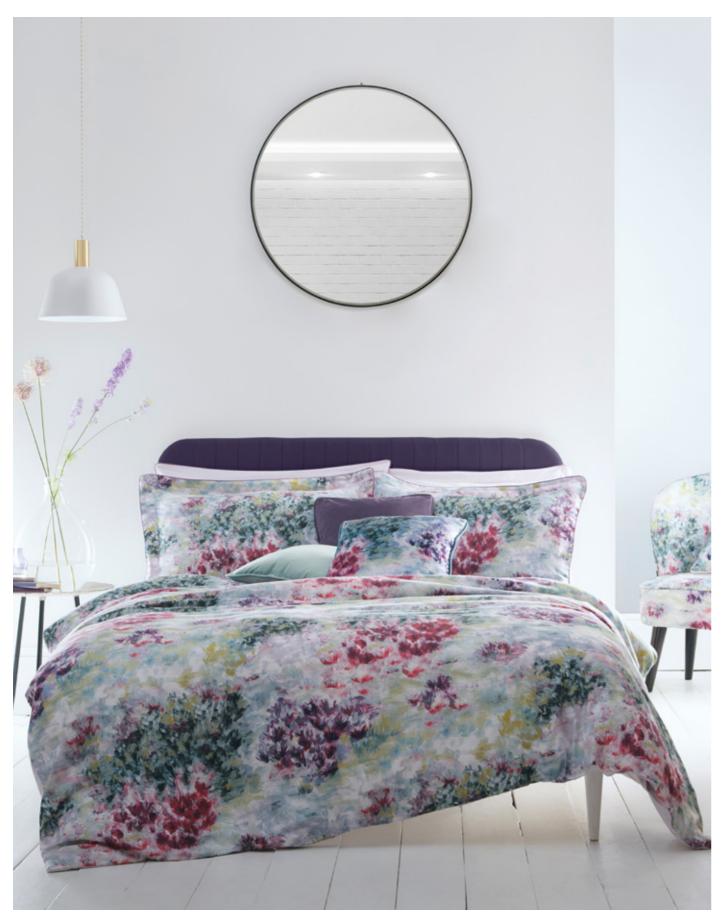

## FIORE

Left to right: Fiore bedlinen set amethyst/slate, Fiore cushion, Ascot chair Fiore amethyst/slate.

With soft hues articulated in a soothingly painterly style, Fiore promises to provide a restful bed of flowers. The 200 thread count cotton bedlinen pairs perfectly with accompanying Fiore piped sumptuous velvet cushion, to add refinement to any bedorom.

Top to bottom: Fiore cushion, Ascot chair Fiore amethyst/slate, Fiore bedlinen set amethyst/slate.