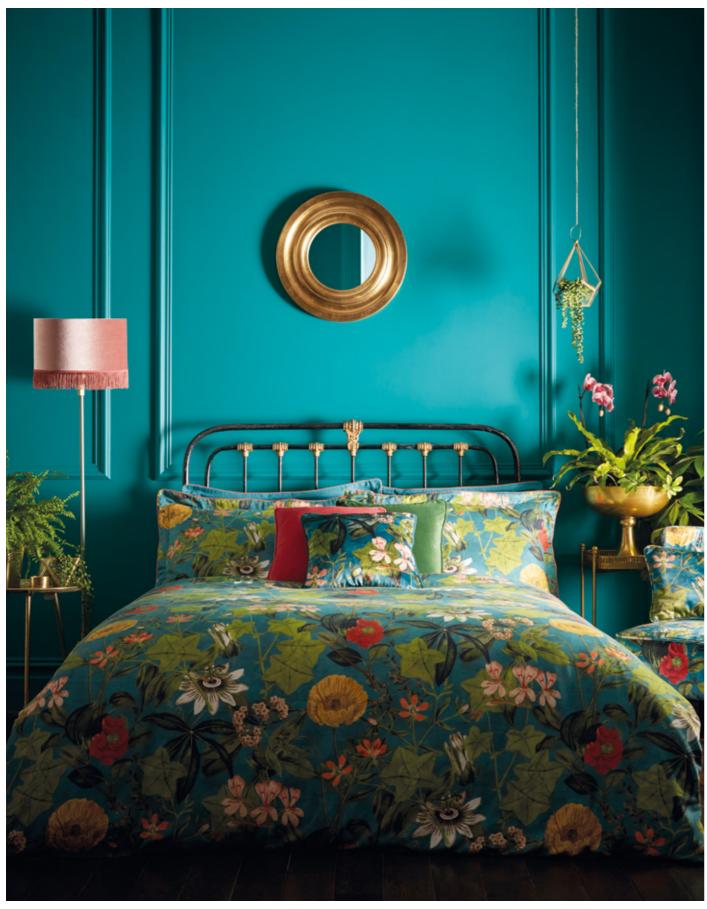

## PASSIFLORA

Left to right: Passiflora bedlinen set kingfisher, Passiflora cushion, Lexi chair Passiflora kingfisher.

This beautifully complex botanical bedlinen is a delight for all the senses. Passion flowers and flora of every kind dance upon the kingfisher ground. Layer your bed further by adding the coordinating velvet Passiflora cushion with piped detail.

Top to bottom: Passiflora bedlinen set kingfisher, Passiflora cushion, Lexi chair Passiflora kingfisher.