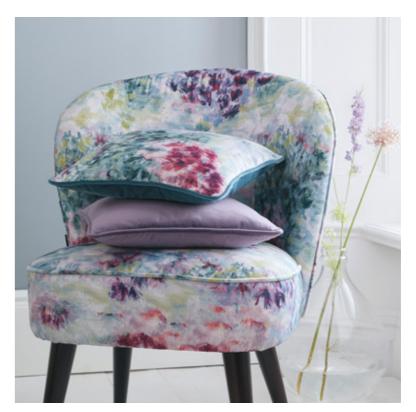

## FIORE

Left to right: Fiore bedlinen set amethyst/slate, Fiore cushion, Ascot chair Fiore amethyst/slate.

With soft hues articulated in a soothingly painterly style, Fiore promises to provide a restful bed of flowers. The 200 thread count cotton bedlinen pairs perfectly with accompanying Fiore piped sumptuous velvet cushion, to add refinement to any bedorom.

Top to bottom: Fiore cushion, Ascot chair Fiore amethyst/slate, Fiore bedlinen set amethyst/slate.