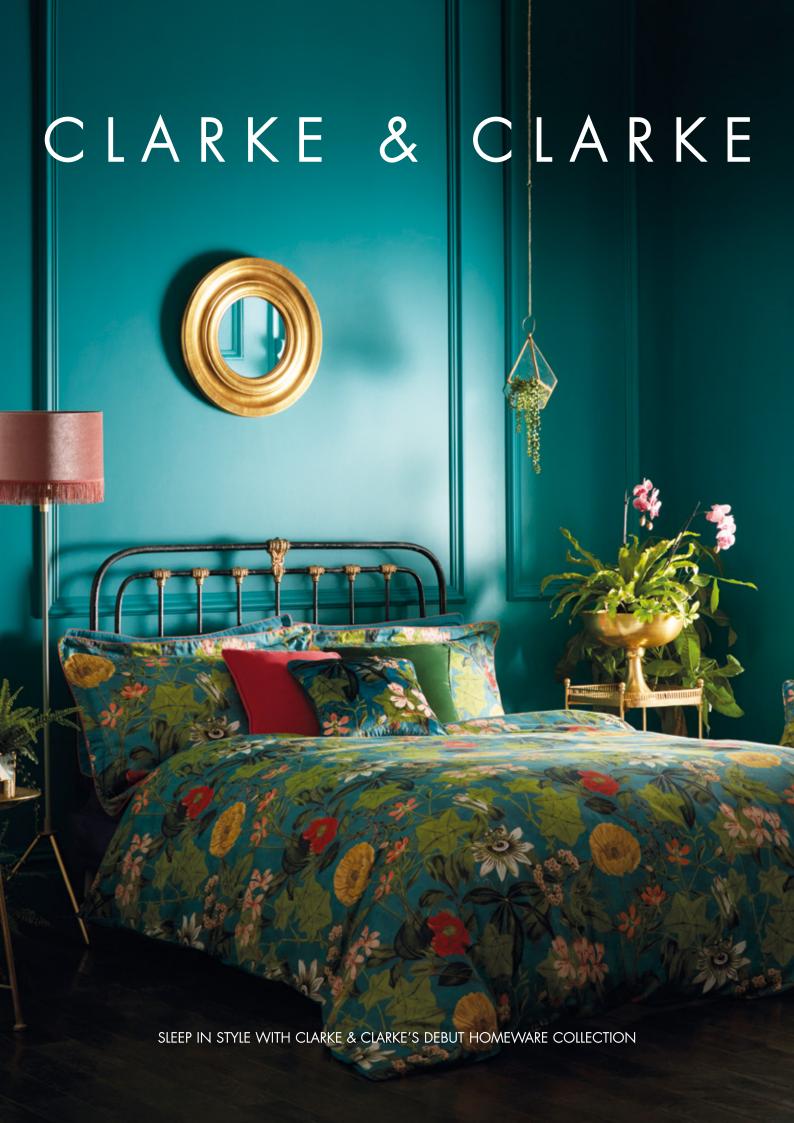

## PASSIFLORA

Left to right: Passiflora bedlinen set kingfisher, Passiflora cushion, Lexi chair Passiflora kingfisher.

This beautifully complex botanical bedlinen is a delight for all the senses. Passion flowers and flora of every kind dance upon the kingfisher ground. Layer your bed further by adding the coordinating velvet Passiflora cushion with piped detail.

Top to bottom: Passiflora bedlinen set kingfisher, Passiflora cushion, Lexi chair Passiflora kingfisher.