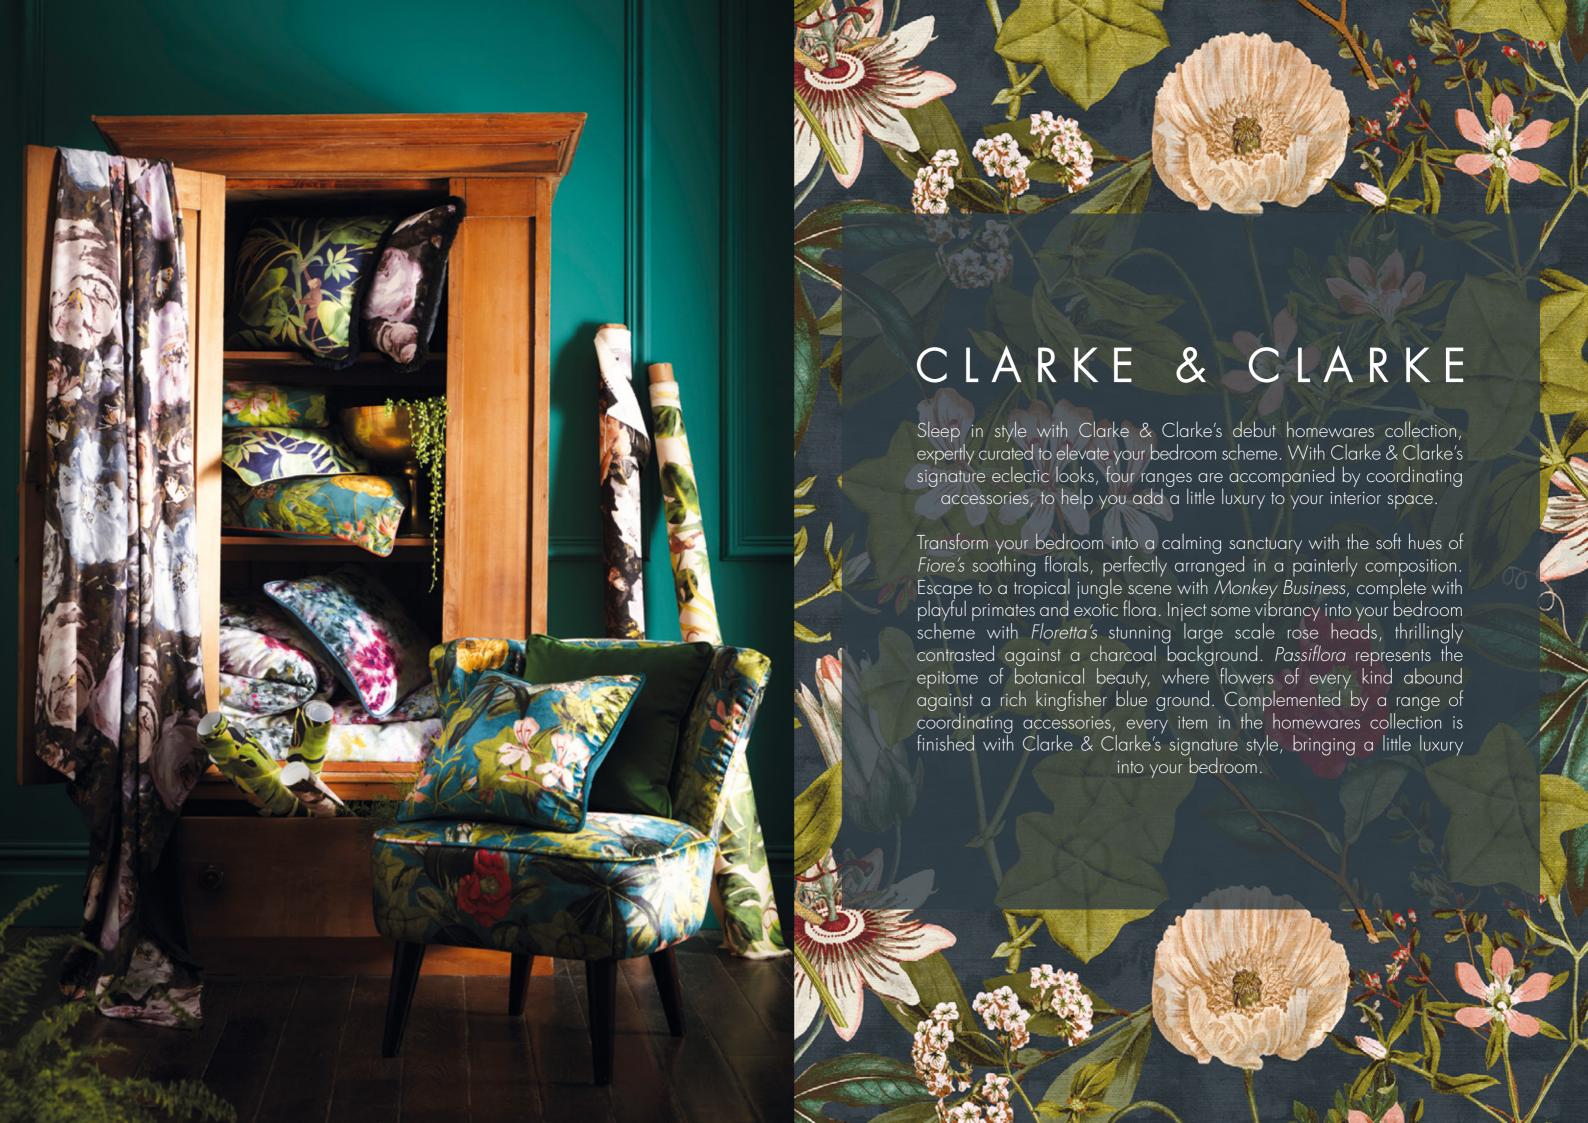

## FIORE

Left to right: Fiore bedlinen set amethyst/slate, Fiore cushion, Ascot chair Fiore amethyst/slate.

With soft hues articulated in a soothingly painterly style, Fiore promises to provide a restful bed of flowers. The 200 thread count cotton bedlinen pairs perfectly with accompanying Fiore piped sumptuous velvet cushion, to add refinement to any bedorom.

Top to bottom: Fiore cushion, Ascot chair Fiore amethyst/slate, Fiore bedlinen set amethyst/slate.