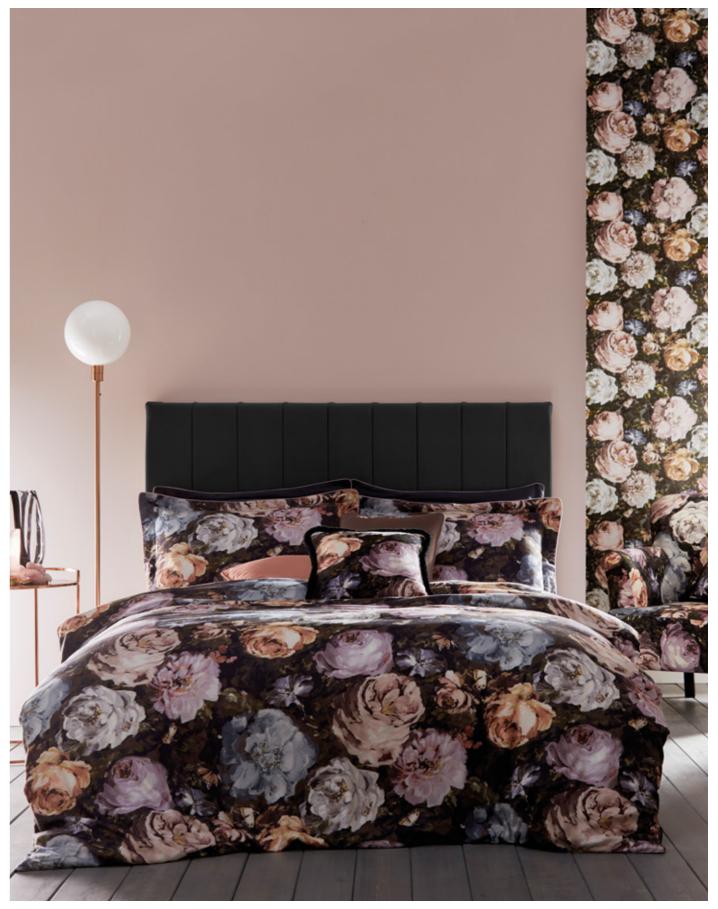

Top to bottom: Monkey Business bedlinen set indigo, Dalston chair Monkey Business indigo, Monkey Business cushion.

Stunning large scale heads of roses are elevated against a deep charcoal ground in this statement bedlinen set. To add a touch more decadence to your floral display, pair with the coordinating textured Floretta cushion with fringe detail.

Top to bottom: Floretta bedlinen set blush, Dalston chair Floretta blush, Floretta cushion.

## **FLORETTA**

Left to right: Floretta bedlinen set blush, Floretta cushion, Floretta wallcovering blush/charcoal, Dalston chair Floretta blush.