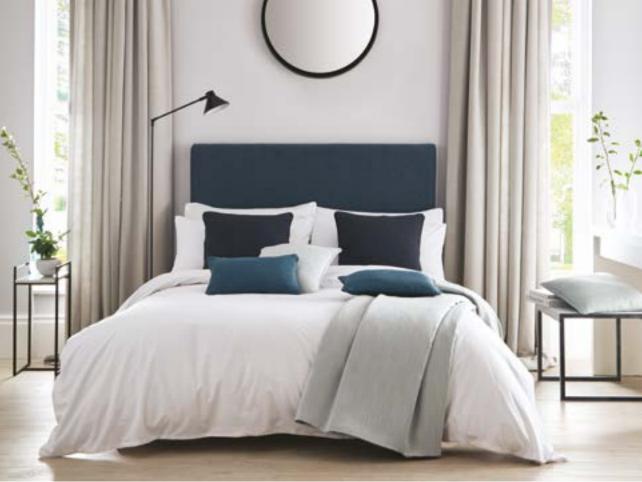

# Havana & Nevada Collection

A versatile collection of semi-plain dimout fabrics encourage a calm, tranquil atmosphere. Create a tactile scheme using Havana, a faux silk with its delicate slub weave or in contrast the textured linen look of Nevada, both with a sophisticated matt finish. Available in a spectrum of 54 go-to colours, ranging from Polar through to Ebony, these designs are available at 275cm wide-width with inherent FR properties.

(Top Left) Drape: Nevada Truffle Cushions top to bottom: Nevada Spice, Ivory, Linen, Havana Natural (Bottom) Drapes: Nevada Natural Headboard: Nevada Denim Cushions top to bottom: Nevada Indigo, Havana Mineral, Peacock