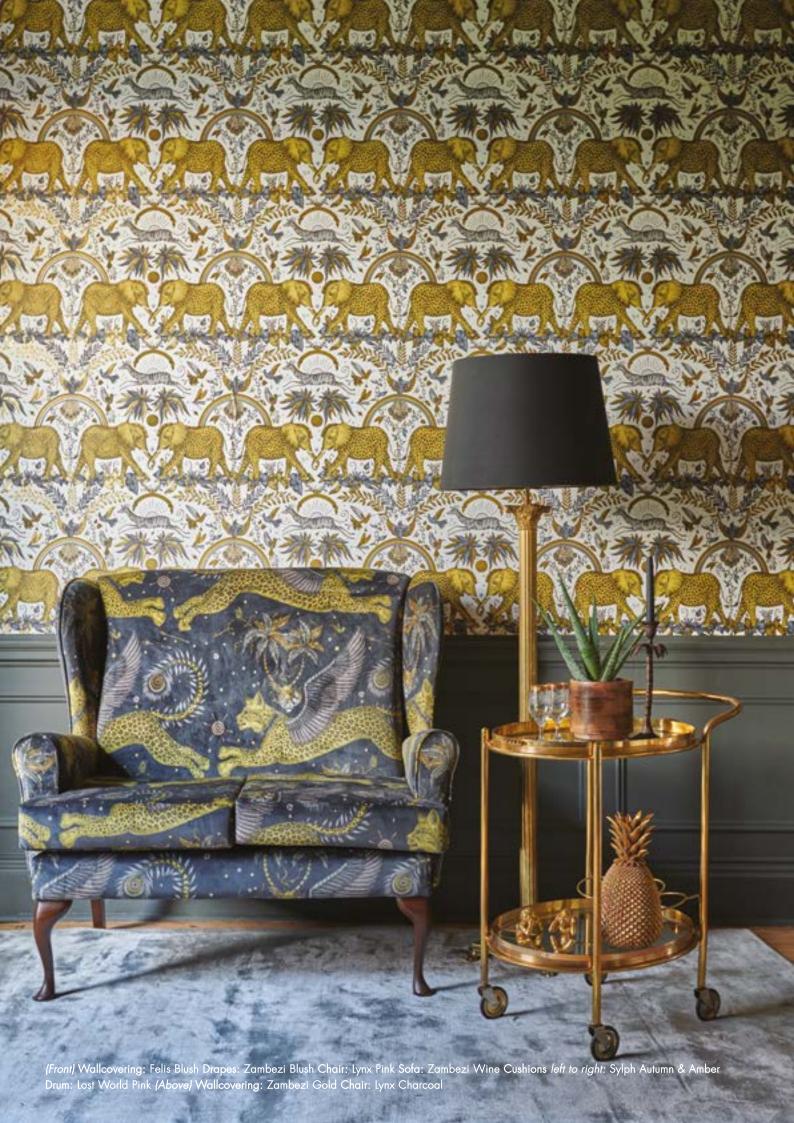

(Top Left) Wallcovering: Creatura Teal Chair: Caspian Teal (Top Right) Drapes left to right: Sylph Money, Creatura Pink (Above) Wallcovering: Caspian Gilver Chair: Lost World Navy

(Top Left) Wallcovering: Lost World Green (Top Right) Wallcovering: Protea Lime Chair: Frontier Teal (Bottom Left) Wallcovering: Lynx Nude (Bottom Right) Wallcovering: Frontier Green