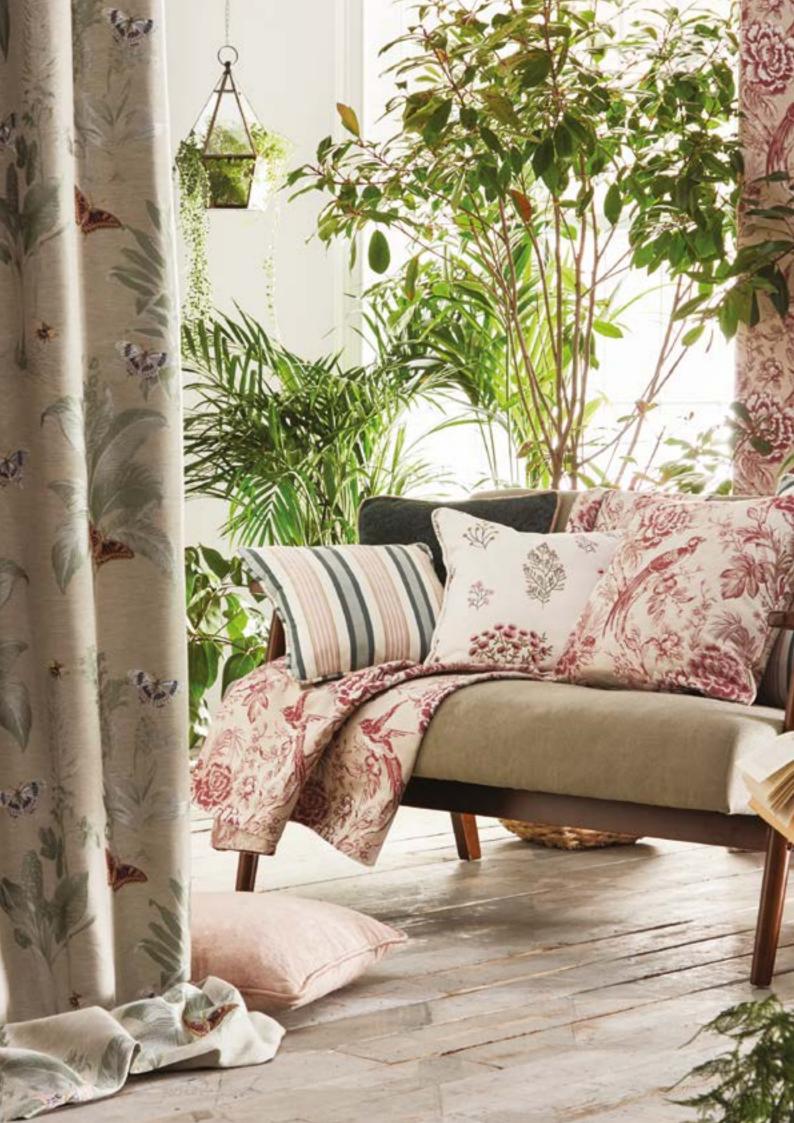

#### **Botanist** Collection

Inspired by the English countryside and the charming wildlife that lives within these beautiful surroundings. Designs featuring floral trails, jacquard leaf silhouettes and delicately embellished butterflies pair with a sumptuous crushed velvet, dual purpose woven stripe and a rustic textural plain.

Exquisitely detailed, 6 embroideries and weaves are available in 34 timeless colours. Emerald/Blush, Mineral/Denim sit alongside the fresh combination of Chartreuse/Charcoal and Eau De Nil.

(Top Left) Blind: Floris Chartreuse Cushions left to right: Monarch Chartreuse, Abelia Blush, Belvoir Charcoal/Chartreuse Chair: Kauai Linen Drum: Avium Charcoal (Top Right) Cushions top to bottom: Floris Summer, Belvoir Emerald/Blush, Abelia Emerald, Avium Raspberry (Bottom) Drapes: Monarch Summer Sofa: Kauai Kingfisher