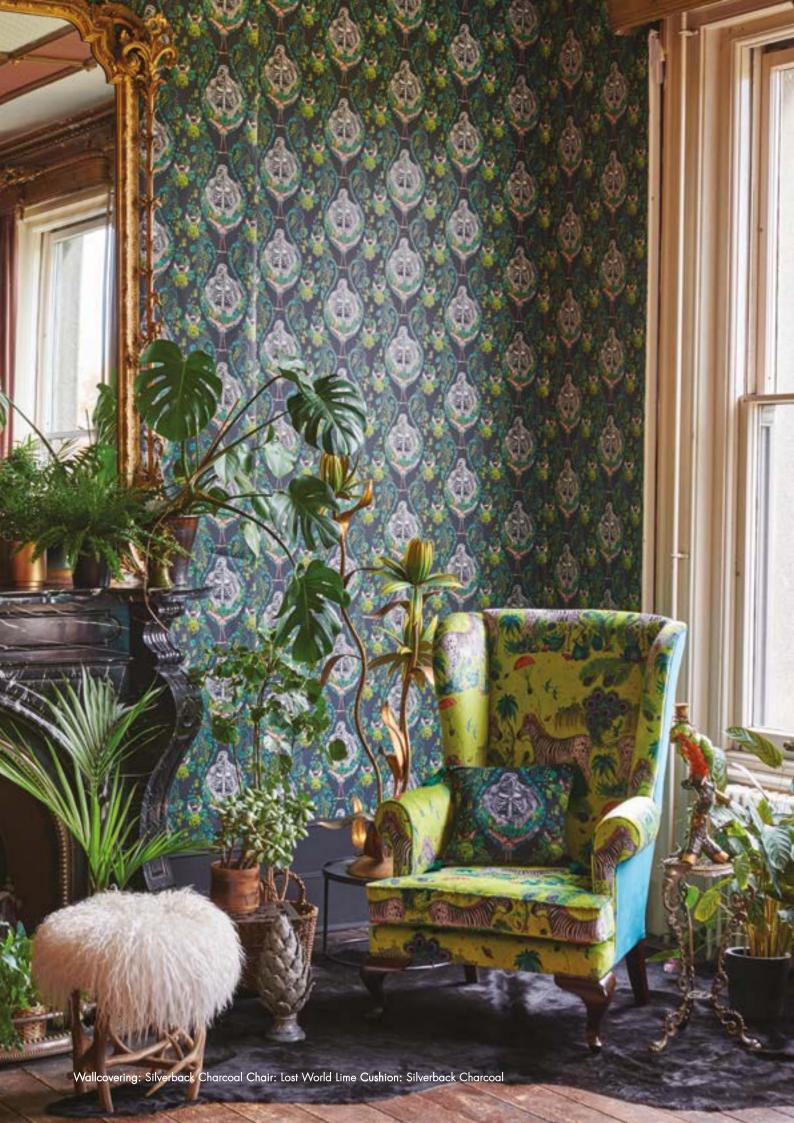

(Top Left) Wallcovering: Creatura Teal Chair: Caspian Teal (Top Right) Drapes left to right: Sylph Money, Creatura Pink (Above) Wallcovering: Caspian Gilver Chair: Lost World Navy

(Top Left) Wallcovering: Lost World Green (Top Right) Wallcovering: Protea Lime Chair: Frontier Teal (Bottom Left) Wallcovering: Lynx Nude (Bottom Right) Wallcovering: Frontier Green