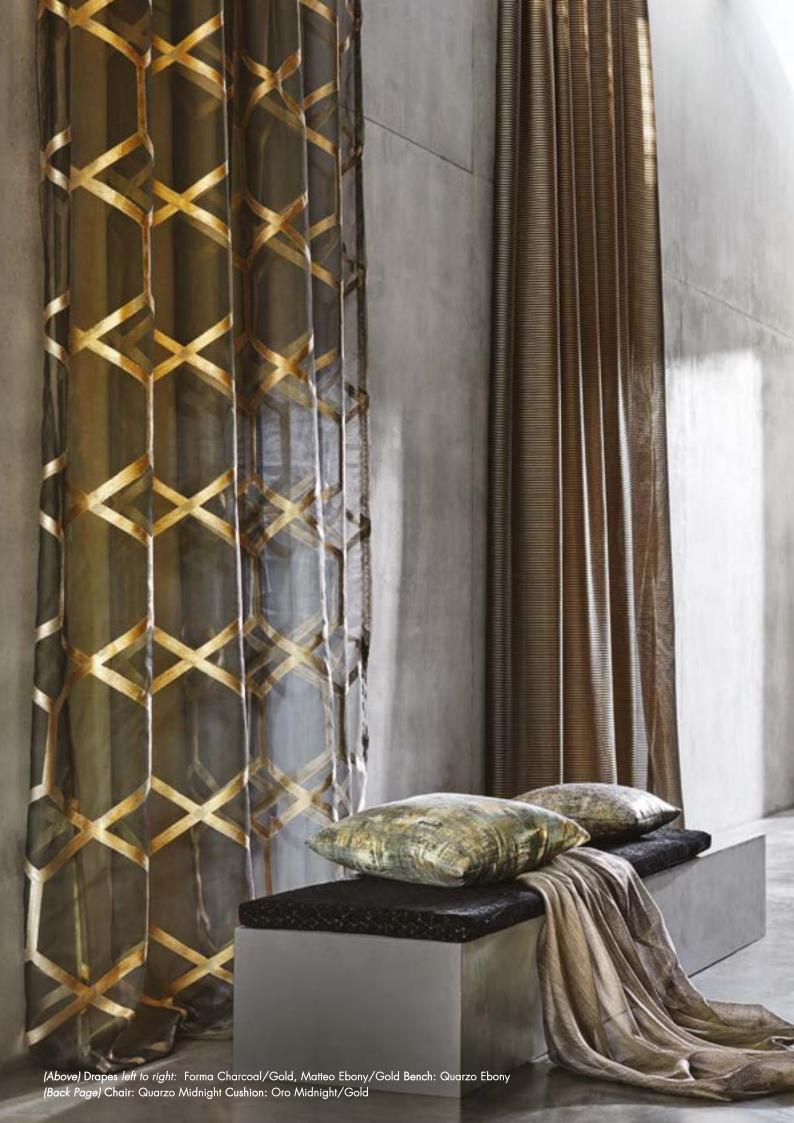

Available in 30 striking colourways, Metalli includes the riches of Ebony/Gold, Midnight/Gilver, through to the soft elegant shades of Pewter/Silver and Ivory/Gold.

(Top Left) Cushion: Tessellati Natural/Gilver Throw: Maddox Pebble (Top Right) Headboard: Quarzo Ivory Cushions: Oro Ivory/Gold (Bottom) Drapes left to right: Tessellati Charcoal/Gold, Maddox Antique Cushions left to right: Quarzo Slate, Oro Ebony/Gold Sofa: Quarzo Dove