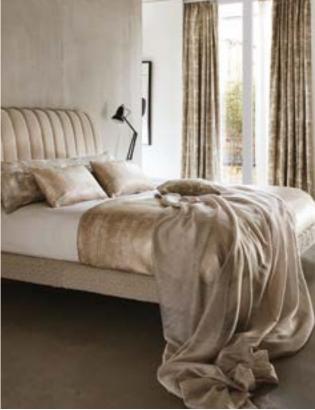

Available in 30 striking colourways, Metalli includes the riches of Ebony/Gold, Midnight/Gilver, through to the soft elegant shades of Pewter/Silver and Ivory/Gold.

(Top Left) Cushion: Tessellati Natural/Gilver Throw: Maddox Pebble (Top Right) Headboard: Quarzo Ivory Cushions: Oro Ivory/Gold (Bottom) Drapes left to right: Tessellati Charcoal/Gold, Maddox Antique Cushions left to right: Quarzo Slate, Oro Ebony/Gold Sofa: Quarzo Dove