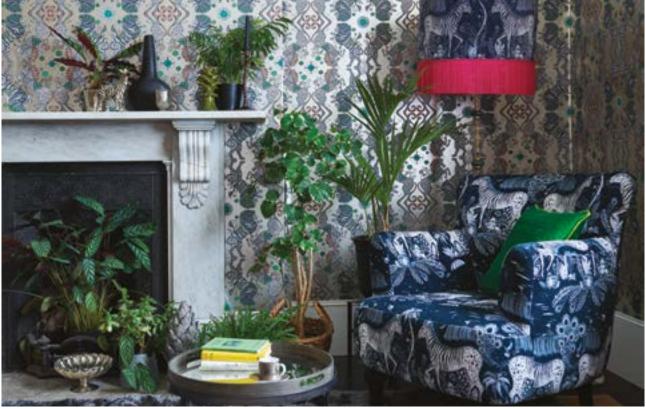

(Top Left) Wallcovering: Creatura Teal Chair: Caspian Teal (Top Right) Drapes left to right: Sylph Money, Creatura Pink (Above) Wallcovering: Caspian Gilver Chair: Lost World Navy

(Top Left) Wallcovering: Lost World Green (Top Right) Wallcovering: Protea Lime Chair: Frontier Teal (Bottom Left) Wallcovering: Lynx Nude (Bottom Right) Wallcovering: Frontier Green