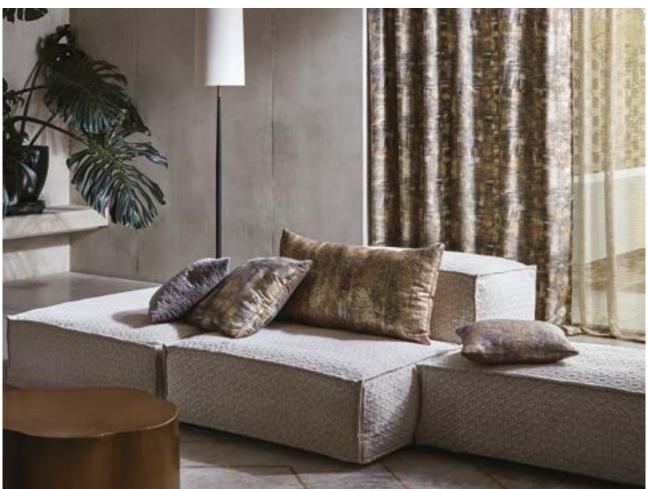

#### Metalli Collection

Oozing glamour, this stylish collection of wide width sheers, printed linens and chenille qualities introduces a luxurious feel to the home. Choose from 6 designs including bold geometrics, abstract brush strokes and woven stripes, each entwined with foil elements and metallic highlights.

Available in 30 striking colourways, Metalli includes the riches of Ebony/Gold, Midnight/Gilver, through to the soft elegant shades of Pewter/Silver and Ivory/Gold.

(Top Left) Cushion: Tessellati Natural/Gilver Throw: Maddox Pebble (Top Right) Headboard: Quarzo Ivory Cushions: Oro Ivory/Gold (Bottom) Drapes left to right: Tessellati Charcoal/Gold, Maddox Antique Cushions left to right: Quarzo Slate, Oro Ebony/Gold Sofa: Quarzo Dove