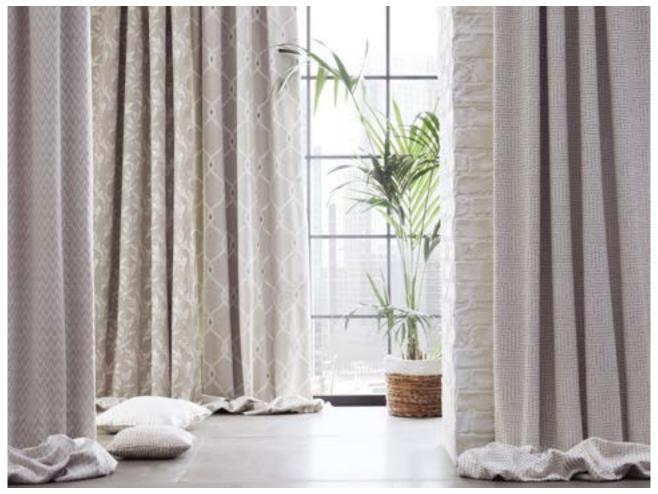

## Origins Collection

Intriguing weaves, textured plains and stylish embroideries house a variety of mid-scale geometrics, delicate stripes and elegant florals to create a wonderfully versatile collection.

Sophisticated blends of 22 transitional designs are created by using a mix of individual qualities. This calm, relaxed atmosphere is created with an array of 82 colour combinations including simple yet sophisticated tones of Ivory, Linen, Silver and Charcoal.

(Top Left) Drape: Paragon Ivory/Linen Chairs left to right: Urban Ivory/Linen, Aztec Ivory mixed with Ramie Ivory (Top Right) Cushions top to bottom: Mizo, Urban, Insignia Charcoal, Martinque Pewter, Aztec Charcoal (Bottom) Drapes left to right: Gallioni, Eternal Ivory, Opus Linen, Solitaire Ivory/Linen