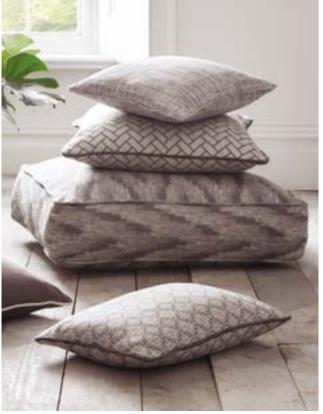

## Origins Collection

Intriguing weaves, textured plains and stylish embroideries house a variety of mid-scale geometrics, delicate stripes and elegant florals to create a wonderfully versatile collection.

Sophisticated blends of 22 transitional designs are created by using a mix of individual qualities. This calm, relaxed atmosphere is created with an array of 82 colour combinations including simple yet sophisticated tones of Ivory, Linen, Silver and Charcoal.

(Top Left) Drape: Paragon Ivory/Linen Chairs left to right: Urban Ivory/Linen, Aztec Ivory mixed with Ramie Ivory (Top Right) Cushions top to bottom: Mizo, Urban, Insignia Charcoal, Martinque Pewter, Aztec Charcoal (Bottom) Drapes left to right: Gallioni, Eternal Ivory, Opus Linen, Solitaire Ivory/Linen