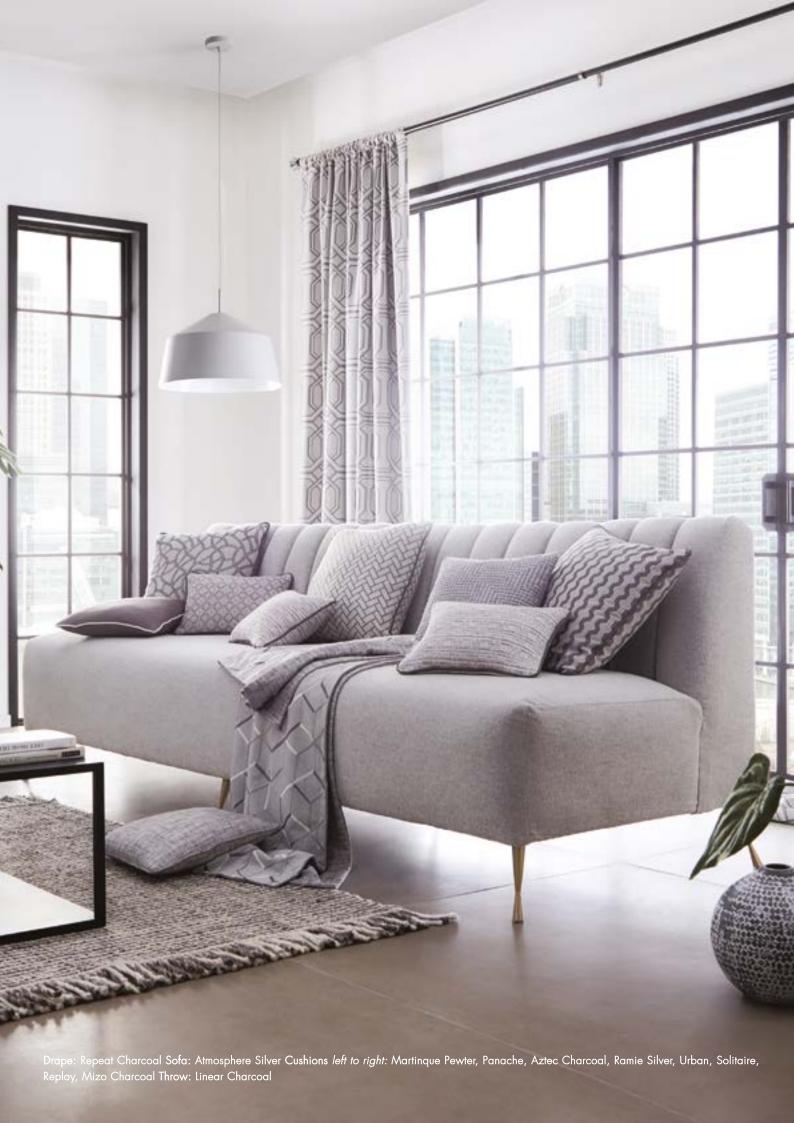

## Origins Collection

Intriguing weaves, textured plains and stylish embroideries house a variety of mid-scale geometrics, delicate stripes and elegant florals to create a wonderfully versatile collection.

Sophisticated blends of 22 transitional designs are created by using a mix of individual qualities. This calm, relaxed atmosphere is created with an array of 82 colour combinations including simple yet sophisticated tones of Ivory, Linen, Silver and Charcoal.

(Top Left) Drape: Paragon Ivory/Linen Chairs left to right: Urban Ivory/Linen, Aztec Ivory mixed with Ramie Ivory (Top Right) Cushions top to bottom: Mizo, Urban, Insignia Charcoal, Martinque Pewter, Aztec Charcoal (Bottom) Drapes left to right: Gallioni, Eternal Ivory, Opus Linen, Solitaire Ivory/Linen