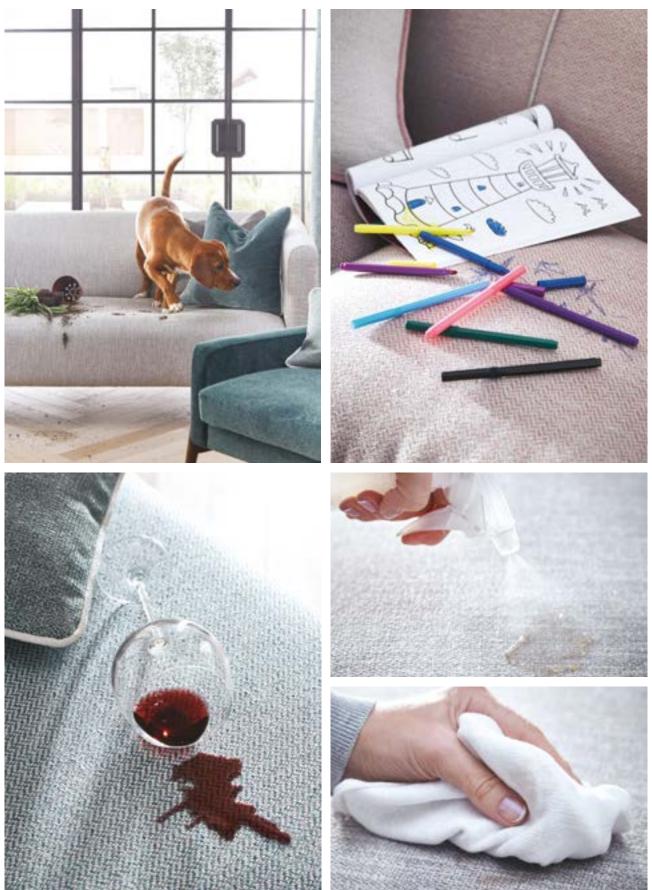

Featuring Aquaclean's revolutionary technology, these inherent FR semi plain fabrics can be cleaned simply by using water to remove an abundance of household stains.

Stress free, cleanable fabric with no detergent required. All stains can be quickly and easily removed from sticky chocolate finger prints, muddy paws to red wine spillages.