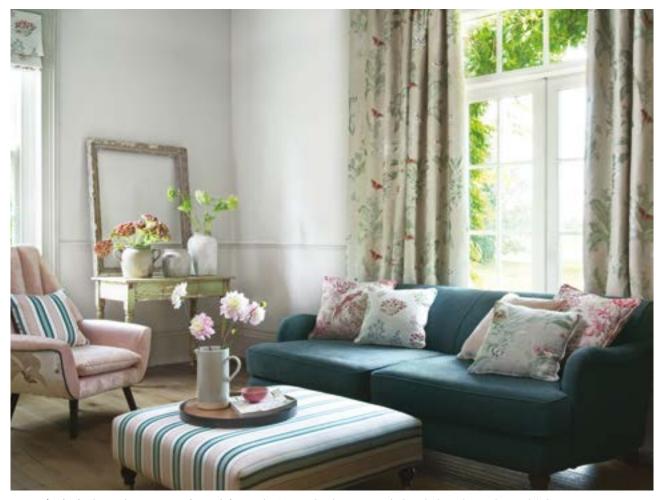

#### **Botanist** Collection

Inspired by the English countryside and the charming wildlife that lives within these beautiful surroundings. Designs featuring floral trails, jacquard leaf silhouettes and delicately embellished butterflies pair with a sumptuous crushed velvet, dual purpose woven stripe and a rustic textural plain.

Exquisitely detailed, 6 embroideries and weaves are available in 34 timeless colours. Emerald/Blush, Mineral/Denim sit alongside the fresh combination of Chartreuse/Charcoal and Eau De Nil.

(Top Left) Blind: Floris Chartreuse Cushions left to right: Monarch Chartreuse, Abelia Blush, Belvoir Charcoal/Chartreuse Chair: Kauai Linen Drum: Avium Charcoal (Top Right) Cushions top to bottom: Floris Summer, Belvoir Emerald/Blush, Abelia Emerald, Avium Raspberry (Bottom) Drapes: Monarch Summer Sofa: Kauai Kingfisher