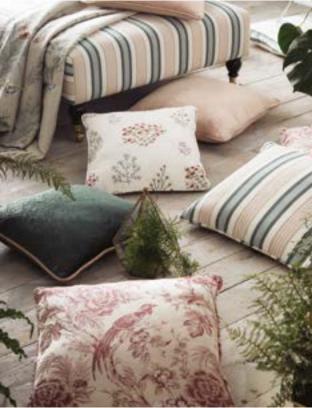

#### **Botanist** Collection

Inspired by the English countryside and the charming wildlife that lives within these beautiful surroundings. Designs featuring floral trails, jacquard leaf silhouettes and delicately embellished butterflies pair with a sumptuous crushed velvet, dual purpose woven stripe and a rustic textural plain.

Exquisitely detailed, 6 embroideries and weaves are available in 34 timeless colours. Emerald/Blush, Mineral/Denim sit alongside the fresh combination of Chartreuse/Charcoal and Eau De Nil.

(Top Left) Blind: Floris Chartreuse Cushions left to right: Monarch Chartreuse, Abelia Blush, Belvoir Charcoal/Chartreuse Chair: Kauai Linen Drum: Avium Charcoal (Top Right) Cushions top to bottom: Floris Summer, Belvoir Emerald/Blush, Abelia Emerald, Avium Raspberry (Bottom) Drapes: Monarch Summer Sofa: Kauai Kingfisher