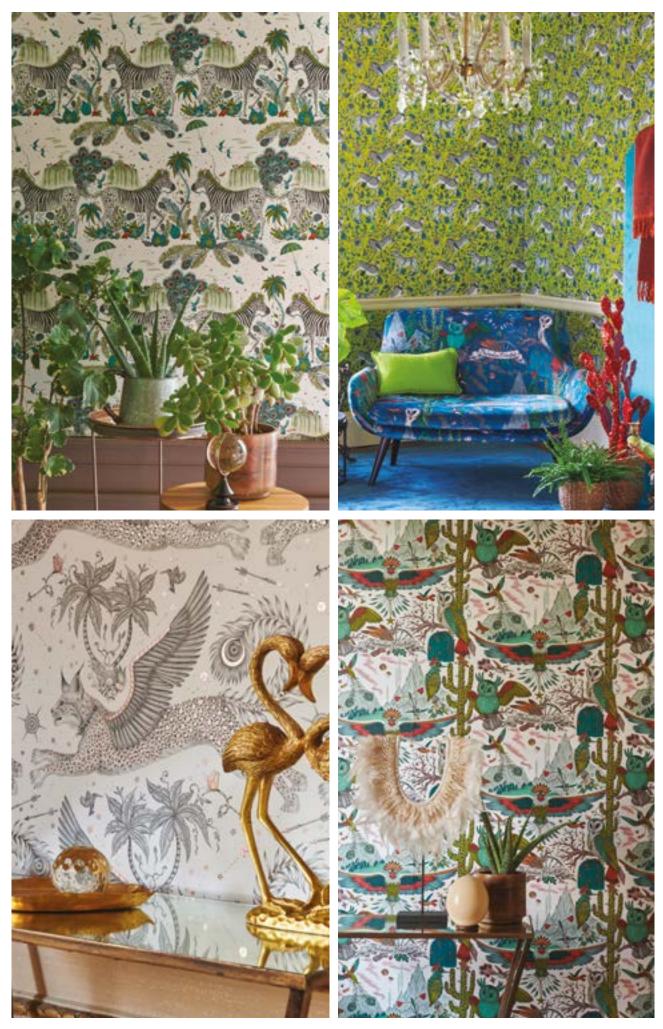

(Top Left) Wallcovering: Creatura Teal Chair: Caspian Teal (Top Right) Drapes left to right: Sylph Money, Creatura Pink (Above) Wallcovering: Caspian Gilver Chair: Lost World Navy

(Top Left) Wallcovering: Lost World Green (Top Right) Wallcovering: Protea Lime Chair: Frontier Teal (Bottom Left) Wallcovering: Lynx Nude (Bottom Right) Wallcovering: Frontier Green