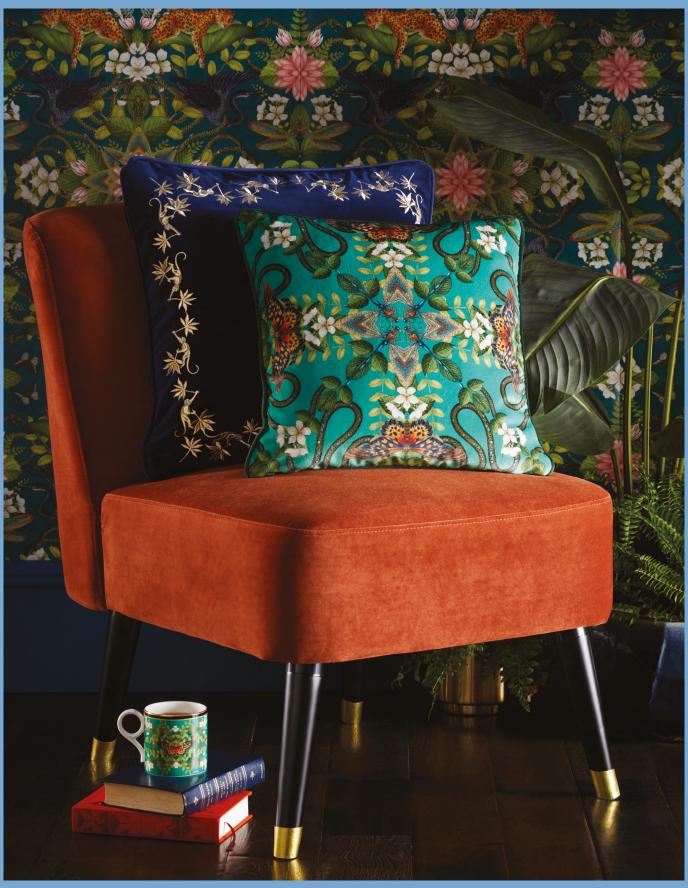

#### Wonderlust Tea Story

From the Amazon basin's tropical heat to the humid jungles of Vietnam, harness the spirit of wanderlust and discover exotic, uncharted territories. Celebrating the world's most unusual flora and fauna, this bold, kaleidoscopic pattern encounters butterflies, birds, leopards and snakes hidden amongst unexpected patterns.

(*Top left*) **Bedlinen:** Waterlily Dove **Cushion:** Wonderlust Tea Story Citron (*Top right*) **Sofa:** Emerald Forest Teal Velvet Fabric **Cushions:** Alvar Candy Fabric, Menagerie Midnight (*Bottom*) **Armchair:** Wonderlust Tea Story Citron Velvet Fabric **Wallcovering:** Wonderlust Tea Story Citron **Ceramics:** Wonderlust Waterlily Teacup & Saucer