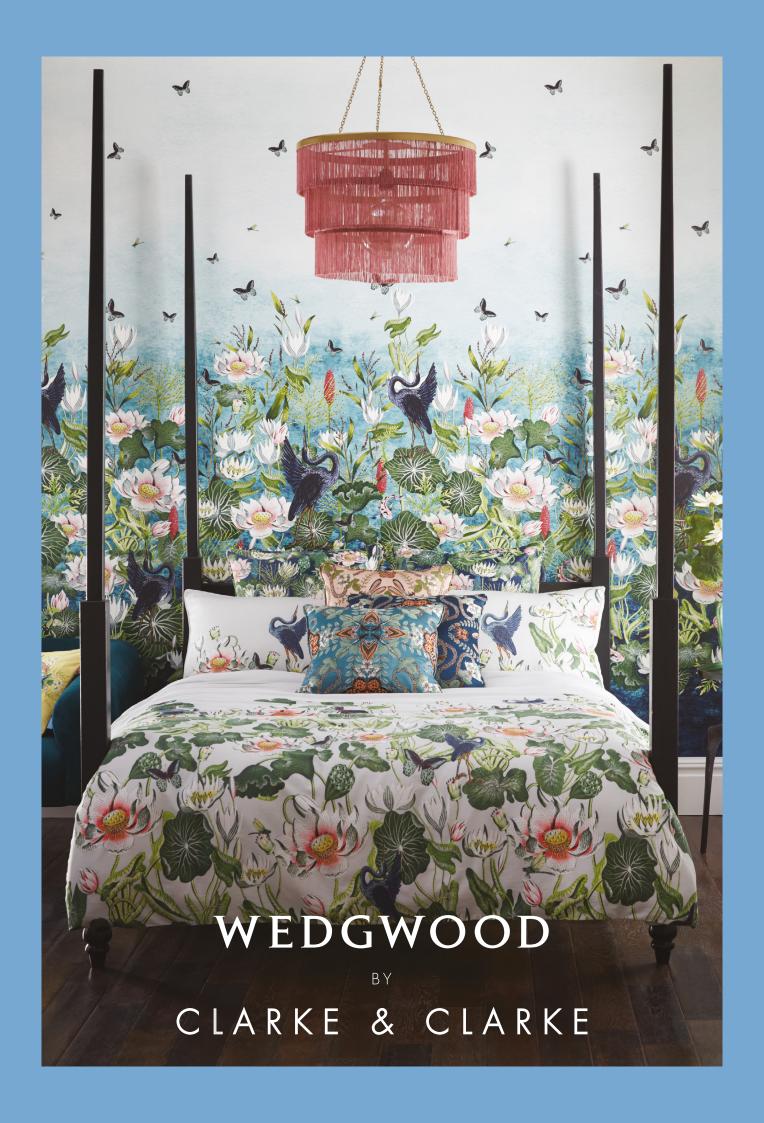

(Front page) Cushion: Wonderlust Tea Story Citron Wallcovering: Waterlily Marine Banner Bedlinen: Waterlily Dove Cushions front to back: Emerald Forest Teal Jacquard Fabric, Midnight Jacquard Fabric, Blush Jacquard Fabric, Waterlily Midnight Velvet Fabric (Above) Wallcovering: Wonderlust Tea Story Citron Sofa: Emerald Forest Teal Velvet Fabric Cushions: Alvar Candy Fabric, Menagerie Midnight Drum: Pink Lotus Noir Velvet Fabric Ceramics: Wonderlust Menagerie Plate, Wonderlust Apple Blossom Teacup & Saucer Wonderlust Emerald Forest Plate, Wonderlust Waterlily Teacup & Saucer

#### Waterlily

Deep within the Amazon basin, giant waterlilies thrive amongst shallow waters and tropical heat. Originally created during the 1800s, Waterlily has featured consistently within the Wedgwood archive ever since. It is thought the inspiration for this pattern came from John Wedgwood, Josiah's eldest son, founder of the RHS and enthusiastic horticulturalist.

(*Top left*) **Ceramics**: Wild Strawberry Teacup & Saucer Peony and White Folia Rose Bowl **Wallcovering**: Waterlily Dove **Sofa**: Waterlily Blush Velvet Fabric **Cushions** *left to right*: Wild Strawberry Noir, Menagerie Midnight (*Top right*) **Bedlinen**: Waterlily Dove **Ceramics**: Magnolia Blossom Large Jasper Vase (*Bottom*) **Wallcovering**: Waterlily Marine Banner **Chair**: Sapphire Garden Sapphire Velvet Fabric **Bedlinen**: Waterlily Dove **Cushions** *left to right*: Wonderlust Tea Story, Menagerie Aqua **Ceramics**: Magnolia Blossom Jasper Bud Vase, Jasper Folia Powder Pink Bulb Vase, Wonderlust Pink Lotus Teacup & Saucer

**Bedlinen:** Waterlily Dove **Cushions** *front to back*: Wonderlust Tea Story, Emerald Forest Emerald, Menagerie Midnight **Ceramics** *left to right:* Wonderlust Waterlily Teacup & Saucer, Magnolia Blossom Jasper Bud Vase, Magnolia Blossom Large Jasper Vase, Wonderlust Yellow Tonquin Candle **Wallcovering:** Wonderlust Tea Story Teal