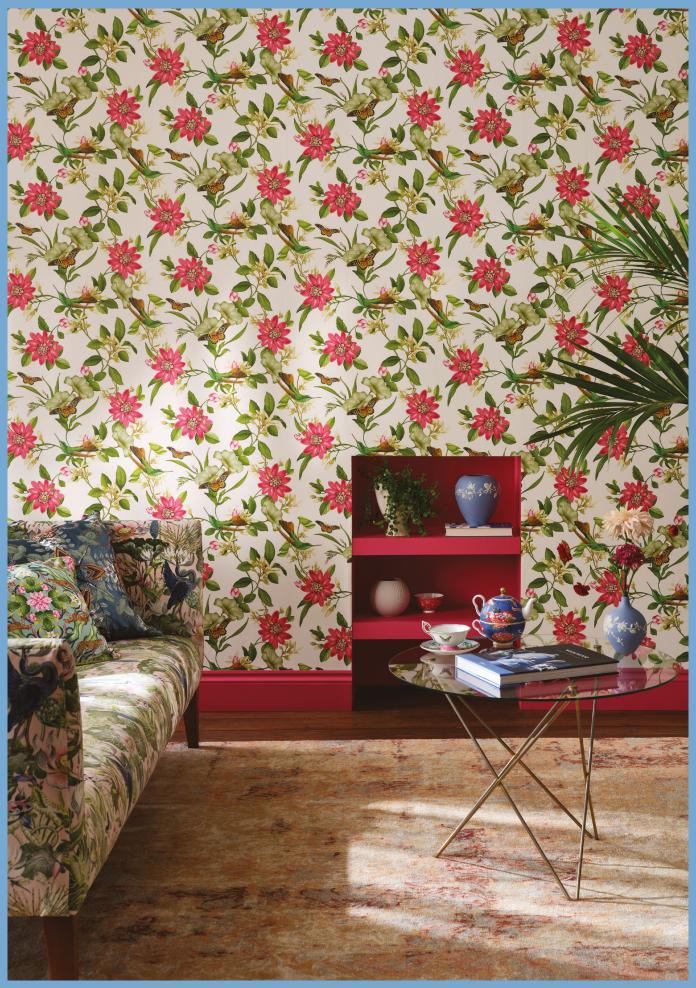

(*Top left*) **Bedlinen**: Magnolia Wedgwood Jasper **Cushion**: Menagerie Aqua (*Top right*) **Wallcovering**: Tonquin Midnight **Armchair**: Menagerie Aqua Fabric **Cushion**: Wonderlust Tea Story Teal Velvet Fabric (*Bottom*) **Wallcovering**: Menagarie Blush **Ceramics** *left to right*: Wonderlust Crimson Jewel Tray, Wonderlust Menagerie Plate, Wonderlust Waterlily Plate, Wonderlust Yellow Tonquin Tray, Wonderlust Pink Lotus Plate