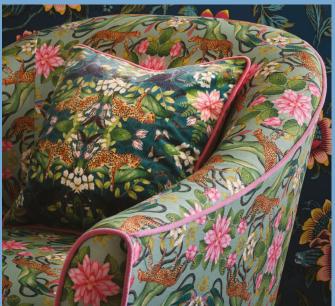

#### Wonderlust Tea Story

From the Amazon basin's tropical heat to the humid jungles of Vietnam, harness the spirit of wanderlust and discover exotic, uncharted territories. Celebrating the world's most unusual flora and fauna, this bold, kaleidoscopic pattern encounters butterflies, birds, leopards and snakes hidden amongst unexpected patterns.

(*Top left*) **Bedlinen:** Waterlily Dove **Cushion:** Wonderlust Tea Story Citron (*Top right*) **Sofa:** Emerald Forest Teal Velvet Fabric **Cushions:** Alvar Candy Fabric, Menagerie Midnight (*Bottom*) **Armchair:** Wonderlust Tea Story Citron Velvet Fabric **Wallcovering:** Wonderlust Tea Story Citron **Ceramics:** Wonderlust Waterlily Teacup & Saucer