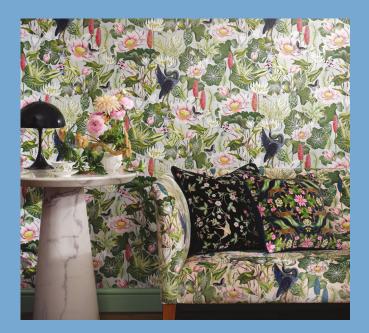

(Front page) Cushion: Wonderlust Tea Story Citron Wallcovering: Waterlily Marine Banner Bedlinen: Waterlily Dove Cushions front to back: Emerald Forest Teal Jacquard Fabric, Midnight Jacquard Fabric, Blush Jacquard Fabric, Waterlily Midnight Velvet Fabric (Above) Wallcovering: Wonderlust Tea Story Citron Sofa: Emerald Forest Teal Velvet Fabric Cushions: Alvar Candy Fabric, Menagerie Midnight Drum: Pink Lotus Noir Velvet Fabric Ceramics: Wonderlust Menagerie Plate, Wonderlust Apple Blossom Teacup & Saucer Wonderlust Emerald Forest Plate, Wonderlust Waterlily Teacup & Saucer