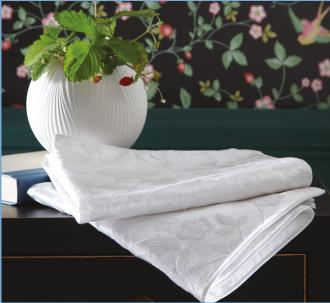

### Magnolia

Nothing says Wedgwood like blue and white Jasperware. With its quintessentially English colour palette, this duvet set is woven in 100% cotton and encased by a delicate cord piping. A new take on an iconic design, our interpretation includes two matching pillowcases that showcase the same exquisitely sculpted magnolia tree petals as the duvet cover. Available in double, king and super king sizes.

**Ceramics** *top to bottom:* Magnolia Blossom Large Jasper Vase, Magnolia Blossom Jasper Bud Vase, Wonderlust Waterlily Teacup & Saucer **Bedlinen:** Magnolia Wedgwood Jasper **Cushions** *front to back:* Wonderlust Tea Story Citron, Menagerie Aqua, Midnight, Sapphire Garden Midnight