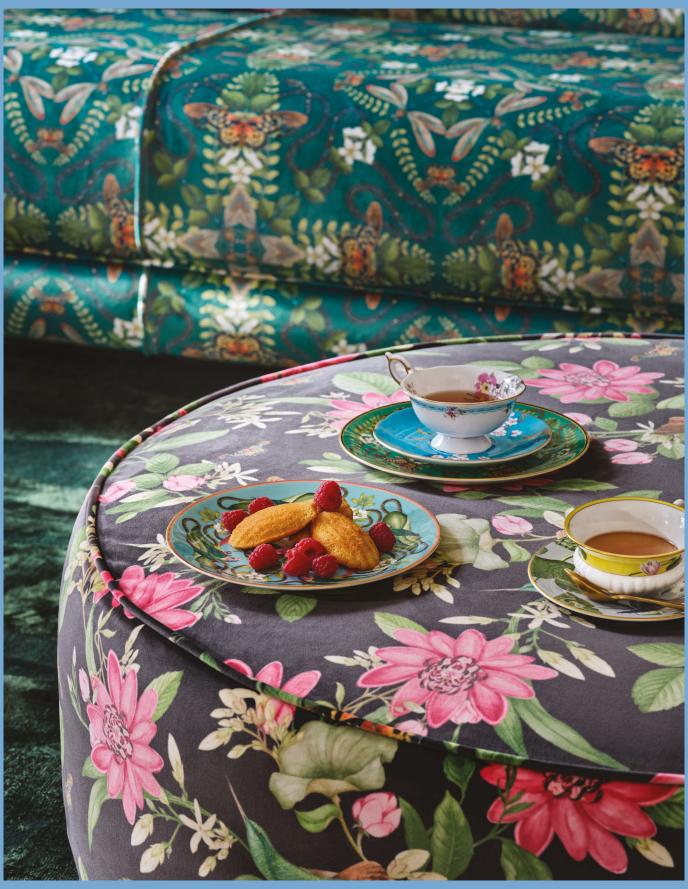

**Sofa:** Emerald Forest Teal Velvet Fabric **Drum:** Pink Lotus Noir Velvet Fabric **Ceramics** *left to right:* Wonderlust Menagerie Plate, Wonderlust Emerald Forest Plate, Wonderlust Apple Blossom Teacup & Saucer, Wonderlust Waterlily Teacup & Saucer