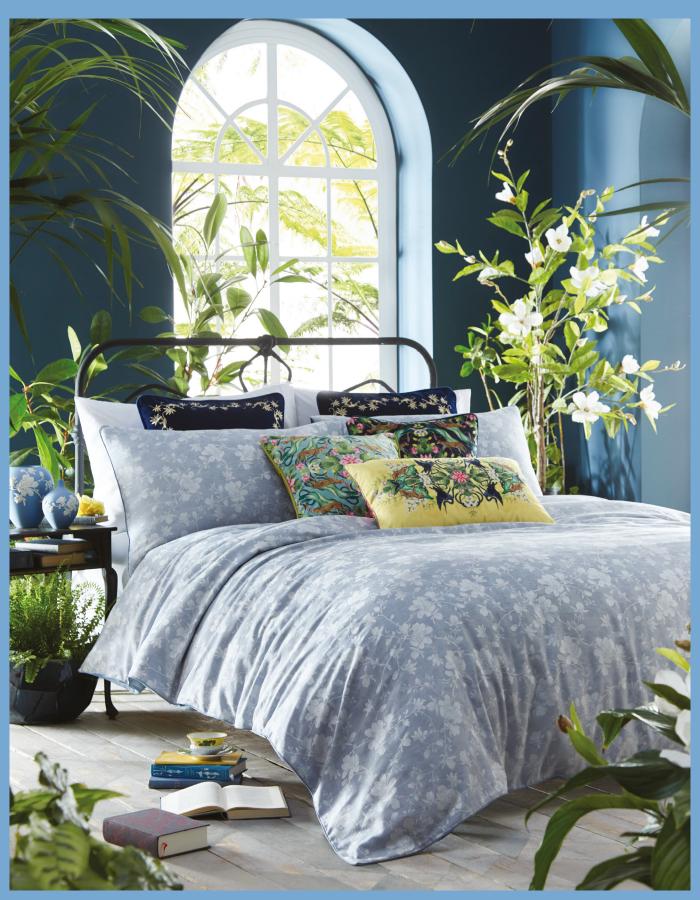

(*Top left*) **Ceramics**: Wild Strawberry Teacup & Saucer Peony and White Folia Rose Bowl **Wallcovering**: Waterlily Dove **Sofa**: Waterlily Blush Velvet Fabric **Cushions** *left to right*: Wild Strawberry Noir, Menagerie Midnight (*Top right*) **Bedlinen**: Waterlily Dove **Ceramics**: Magnolia Blossom Large Jasper Vase (*Bottom*) **Wallcovering**: Waterlily Marine Banner **Chair**: Sapphire Garden Sapphire Velvet Fabric **Bedlinen**: Waterlily Dove **Cushions** *left to right*: Wonderlust Tea Story, Menagerie Aqua **Ceramics**: Magnolia Blossom Jasper Bud Vase, Jasper Folia Powder Pink Bulb Vase, Wonderlust Pink Lotus Teacup & Saucer

**Bedlinen:** Waterlily Dove **Cushions** *front to back*: Wonderlust Tea Story, Emerald Forest Emerald, Menagerie Midnight **Ceramics** *left to right:* Wonderlust Waterlily Teacup & Saucer, Magnolia Blossom Jasper Bud Vase, Magnolia Blossom Large Jasper Vase, Wonderlust Yellow Tonquin Candle **Wallcovering:** Wonderlust Tea Story Teal