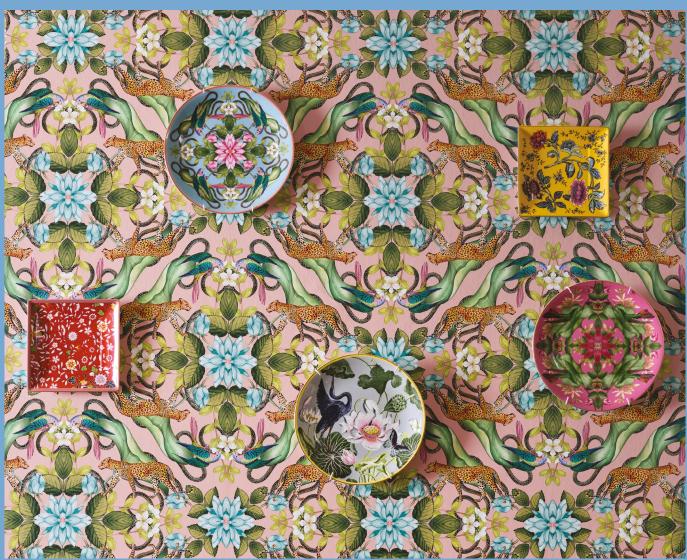

#### Wonderlust Tea Story

From the Amazon basin's tropical heat to the humid jungles of Vietnam, harness the spirit of wanderlust and discover exotic, uncharted territories. Celebrating the world's most unusual flora and fauna, this bold, kaleidoscopic pattern encounters butterflies, birds, leopards and snakes hidden amongst unexpected patterns.

## **Menagerie**

A menagerie is a curated collection of weird, wonderful and diverse things, which is what this design celebrates. Inspired by the unstoppable maximalist wave hitting interior design and fashion, the pattern mixes parrots, lush flora and water lilies, with the elusive yet powerful African Leopard.