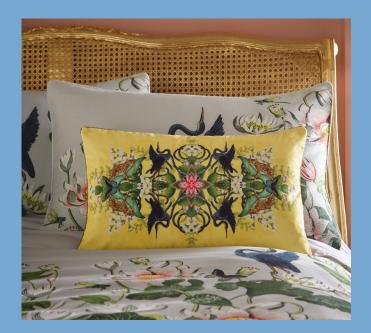

(Front page) Cushion: Wonderlust Tea Story Citron Wallcovering: Waterlily Marine Banner Bedlinen: Waterlily Dove Cushions front to back: Emerald Forest Teal Jacquard Fabric, Midnight Jacquard Fabric, Blush Jacquard Fabric, Waterlily Midnight Velvet Fabric (Above) Wallcovering: Wonderlust Tea Story Citron Sofa: Emerald Forest Teal Velvet Fabric Cushions: Alvar Candy Fabric, Menagerie Midnight Drum: Pink Lotus Noir Velvet Fabric Ceramics: Wonderlust Menagerie Plate, Wonderlust Apple Blossom Teacup & Saucer Wonderlust Emerald Forest Plate, Wonderlust Waterlily Teacup & Saucer

(*Top left*) **Bedlinen:** Waterlily Dove **Cushion:** Wonderlust Tea Story Citron (*Top right*) **Sofa:** Emerald Forest Teal Velvet Fabric **Cushions:** Alvar Candy Fabric, Menagerie Midnight (*Bottom*) **Armchair:** Wonderlust Tea Story Citron Velvet Fabric **Wallcovering:** Wonderlust Tea Story Citron **Ceramics:** Wonderlust Waterlily Teacup & Saucer