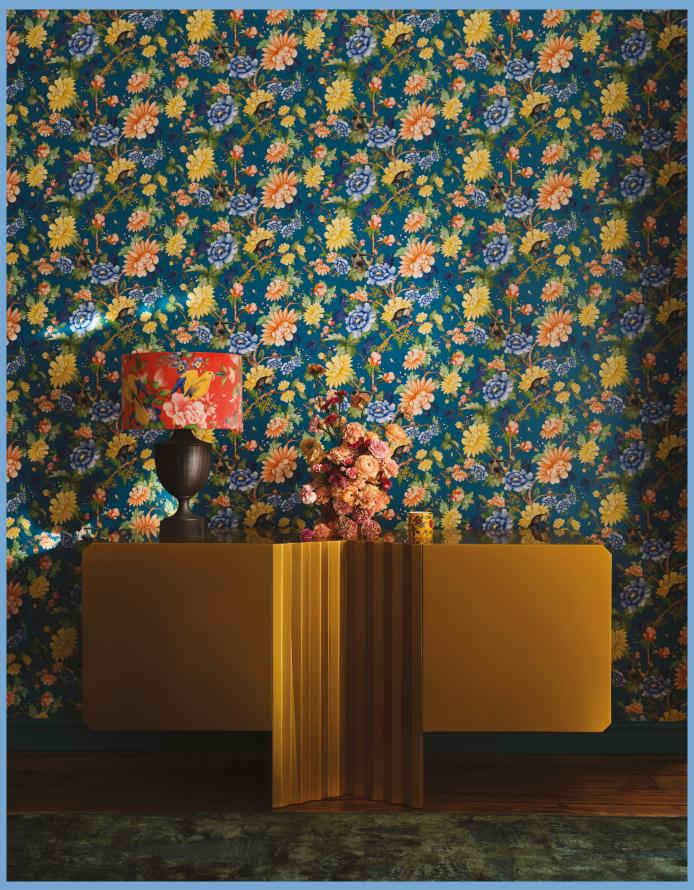

#### Wonderlust Tea Story

From the Amazon basin's tropical heat to the humid jungles of Vietnam, harness the spirit of wanderlust and discover exotic, uncharted territories. Celebrating the world's most unusual flora and fauna, this bold, kaleidoscopic pattern encounters butterflies, birds, leopards and snakes hidden amongst unexpected patterns.

(*Top left*) **Bedlinen:** Waterlily Dove **Cushion:** Wonderlust Tea Story Citron (*Top right*) **Sofa:** Emerald Forest Teal Velvet Fabric **Cushions:** Alvar Candy Fabric, Menagerie Midnight (*Bottom*) **Armchair:** Wonderlust Tea Story Citron Velvet Fabric **Wallcovering:** Wonderlust Tea Story Citron **Ceramics:** Wonderlust Waterlily Teacup & Saucer