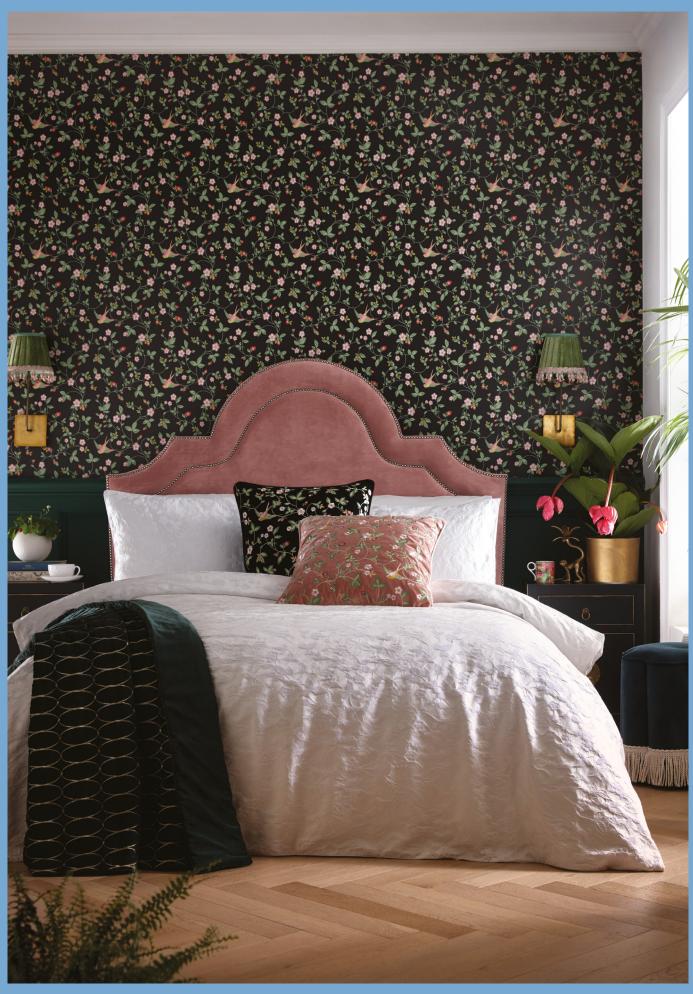

**Bedlinen:** Waterlily Dove **Cushions** *front to back*: Wonderlust Tea Story, Emerald Forest Emerald, Menagerie Midnight **Ceramics** *left to right:* Wonderlust Waterlily Teacup & Saucer, Magnolia Blossom Jasper Bud Vase, Magnolia Blossom Large Jasper Vase, Wonderlust Yellow Tonquin Candle **Wallcovering:** Wonderlust Tea Story Teal