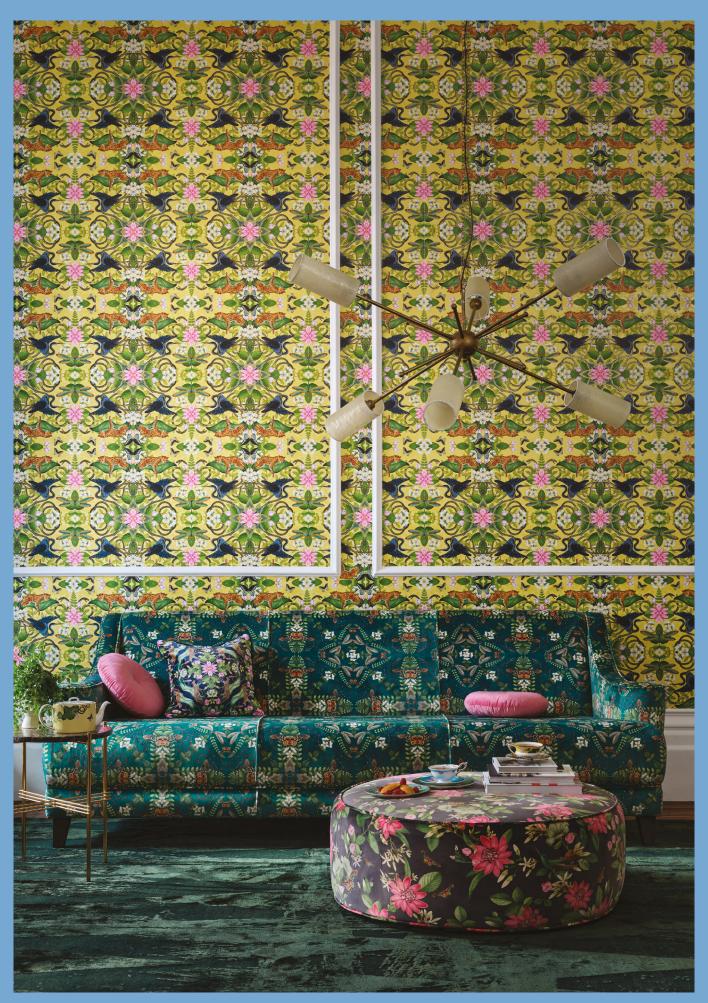

#### Wonderlust Tea Story

From the Amazon basin's tropical heat to the humid jungles of Vietnam, harness the spirit of wanderlust and discover exotic, uncharted territories. Celebrating the world's most unusual flora and fauna, this bold, kaleidoscopic pattern encounters butterflies, birds, leopards and snakes hidden amongst unexpected patterns.

(*Top left*) **Bedlinen:** Waterlily Dove **Cushion:** Wonderlust Tea Story Citron (*Top right*) **Sofa:** Emerald Forest Teal Velvet Fabric **Cushions:** Alvar Candy Fabric, Menagerie Midnight (*Bottom*) **Armchair:** Wonderlust Tea Story Citron Velvet Fabric **Wallcovering:** Wonderlust Tea Story Citron **Ceramics:** Wonderlust Waterlily Teacup & Saucer