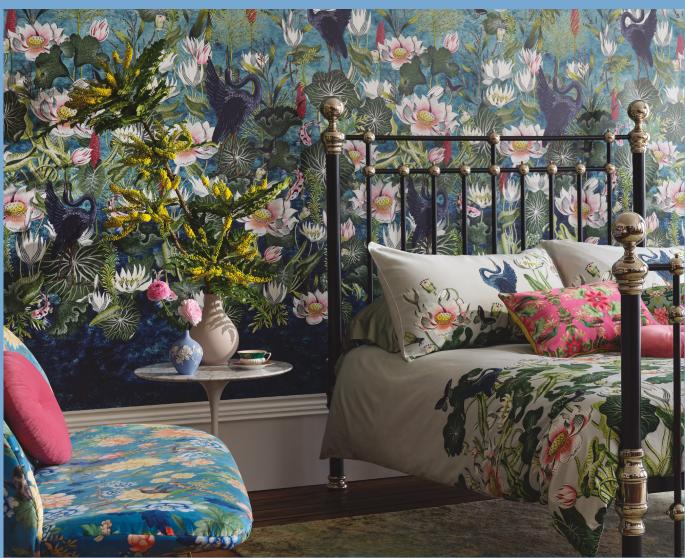

(*Top left*) **Ceramics**: Wild Strawberry Teacup & Saucer Peony and White Folia Rose Bowl **Wallcovering**: Waterlily Dove **Sofa**: Waterlily Blush Velvet Fabric **Cushions** *left to right*: Wild Strawberry Noir, Menagerie Midnight (*Top right*) **Bedlinen**: Waterlily Dove **Ceramics**: Magnolia Blossom Large Jasper Vase (*Bottom*) **Wallcovering**: Waterlily Marine Banner **Chair**: Sapphire Garden Sapphire Velvet Fabric **Bedlinen**: Waterlily Dove **Cushions** *left to right*: Wonderlust Tea Story, Menagerie Aqua **Ceramics**: Magnolia Blossom Jasper Bud Vase, Jasper Folia Powder Pink Bulb Vase, Wonderlust Pink Lotus Teacup & Saucer