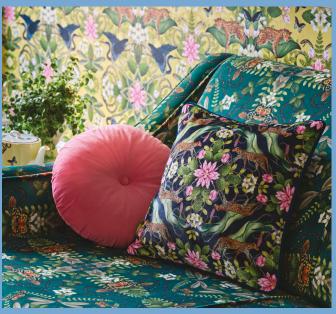

(Front page) Cushion: Wonderlust Tea Story Citron Wallcovering: Waterlily Marine Banner Bedlinen: Waterlily Dove Cushions front to back: Emerald Forest Teal Jacquard Fabric, Midnight Jacquard Fabric, Blush Jacquard Fabric, Waterlily Midnight Velvet Fabric (Above) Wallcovering: Wonderlust Tea Story Citron Sofa: Emerald Forest Teal Velvet Fabric Cushions: Alvar Candy Fabric, Menagerie Midnight Drum: Pink Lotus Noir Velvet Fabric Ceramics: Wonderlust Menagerie Plate, Wonderlust Apple Blossom Teacup & Saucer Wonderlust Emerald Forest Plate, Wonderlust Waterlily Teacup & Saucer

(*Top left*) **Bedlinen:** Waterlily Dove **Cushion:** Wonderlust Tea Story Citron (*Top right*) **Sofa:** Emerald Forest Teal Velvet Fabric **Cushions:** Alvar Candy Fabric, Menagerie Midnight (*Bottom*) **Armchair:** Wonderlust Tea Story Citron Velvet Fabric **Wallcovering:** Wonderlust Tea Story Citron **Ceramics:** Wonderlust Waterlily Teacup & Saucer