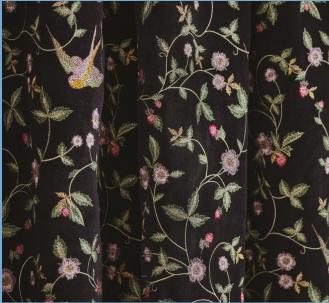

#### Wild Strawberry

Feast your eyes on this delicious design from 1964, inspired by fresh, wild strawberries. Recreating the feelings of a lazy English summer, its finely drawn leaves and flowers transport you to a country garden where the smell of cut grass hangs on a gentle breeze. In the distance, a game of cricket can be heard and even if rain does occasionally stop play, it'll never put a halt to that most English of things, afternoon tea.

(Top) left to right Ceramics: Jasper Folia Powder Pink Mini Pot, Jasper Folia Powder Pink Bulb Vase, The Floral Eden Venus Bust Wallcovering: Wild Strawberry Noir (Bottom left) Bedlinen: Wild Strawberry White Ceramics: White Folia Rose Bowl (Bottom right) Drape: Wild Strawberry Noir Embroidered Fabric