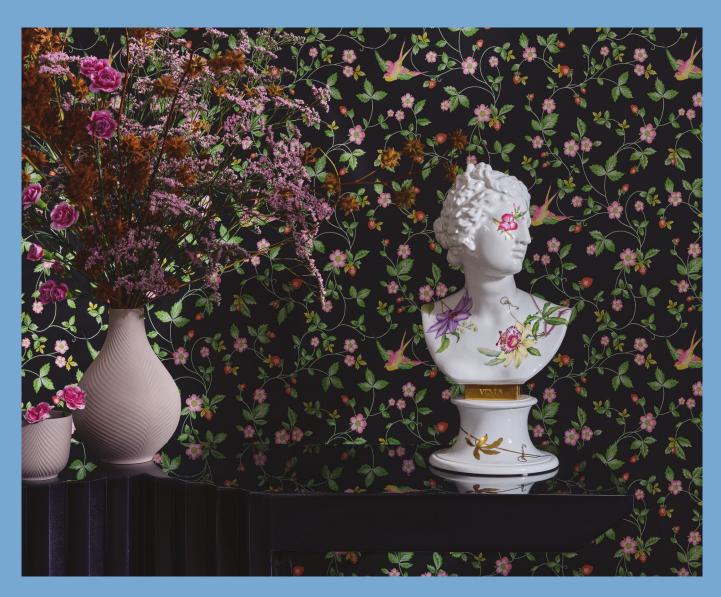

(Top) left to right Ceramics: Jasper Folia Powder Pink Mini Pot, Jasper Folia Powder Pink Bulb Vase, The Floral Eden Venus Bust Wallcovering: Wild Strawberry Noir (Bottom left) Bedlinen: Wild Strawberry White Ceramics: White Folia Rose Bowl (Bottom right) Drape: Wild Strawberry Noir Embroidered Fabric