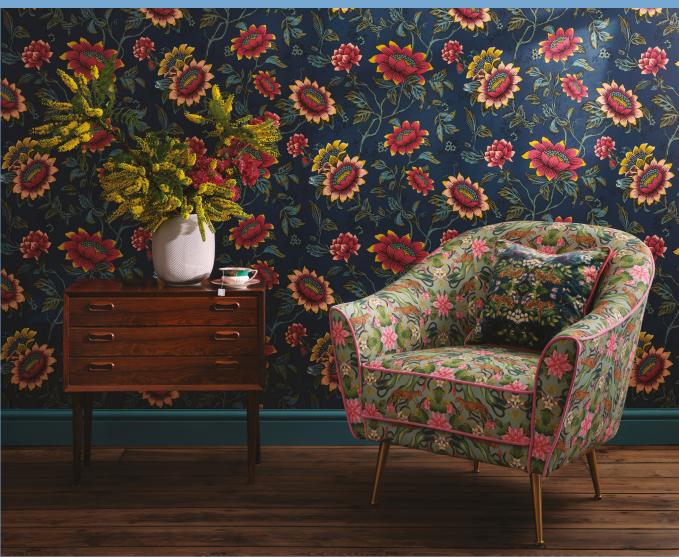

#### Wonderlust Tea Story

From the Amazon basin's tropical heat to the humid jungles of Vietnam, harness the spirit of wanderlust and discover exotic, uncharted territories. Celebrating the world's most unusual flora and fauna, this bold, kaleidoscopic pattern encounters butterflies, birds, leopards and snakes hidden amongst unexpected patterns.

(*Top left*) **Bedlinen:** Waterlily Dove **Cushion:** Wonderlust Tea Story Citron (*Top right*) **Sofa:** Emerald Forest Teal Velvet Fabric **Cushions:** Alvar Candy Fabric, Menagerie Midnight (*Bottom*) **Armchair:** Wonderlust Tea Story Citron Velvet Fabric **Wallcovering:** Wonderlust Tea Story Citron **Ceramics:** Wonderlust Waterlily Teacup & Saucer