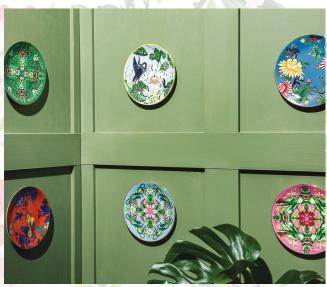

(*Top left*) **Bedlinen**: Magnolia Wedgwood Jasper **Cushion**: Menagerie Aqua (*Top right*) **Wallcovering**: Tonquin Midnight **Armchair**: Menagerie Aqua Fabric **Cushion**: Wonderlust Tea Story Teal Velvet Fabric (*Bottom*) **Wallcovering**: Menagarie Blush **Ceramics** *left to right*: Wonderlust Crimson Jewel Tray, Wonderlust Menagerie Plate, Wonderlust Waterlily Plate, Wonderlust Yellow Tonquin Tray, Wonderlust Pink Lotus Plate