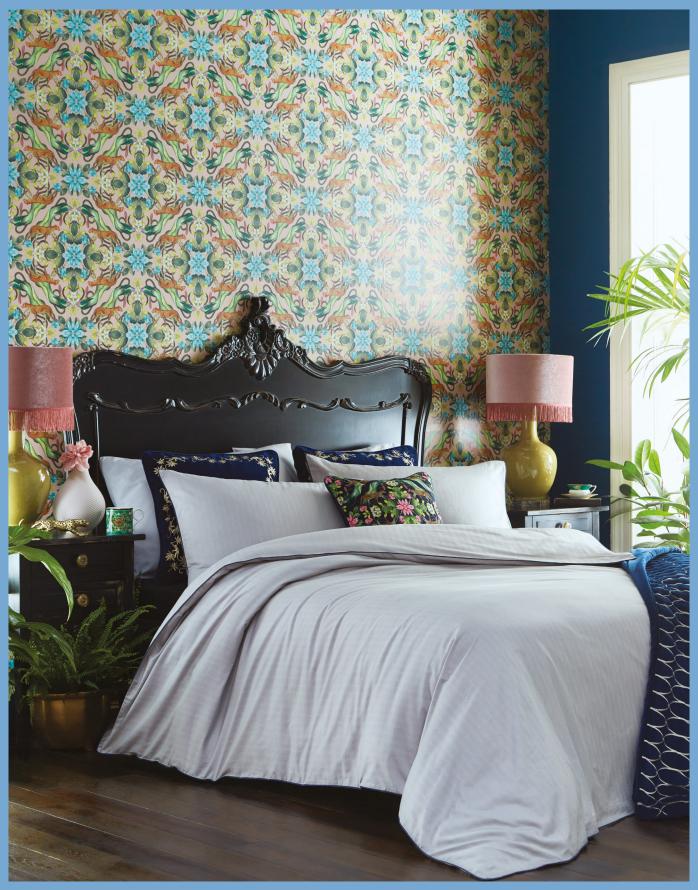

(Front page) Cushion: Wonderlust Tea Story Citron Wallcovering: Waterlily Marine Banner Bedlinen: Waterlily Dove Cushions front to back: Emerald Forest Teal Jacquard Fabric, Midnight Jacquard Fabric, Blush Jacquard Fabric, Waterlily Midnight Velvet Fabric (Above) Wallcovering: Wonderlust Tea Story Citron Sofa: Emerald Forest Teal Velvet Fabric Cushions: Alvar Candy Fabric, Menagerie Midnight Drum: Pink Lotus Noir Velvet Fabric Ceramics: Wonderlust Menagerie Plate, Wonderlust Apple Blossom Teacup & Saucer Wonderlust Emerald Forest Plate, Wonderlust Waterlily Teacup & Saucer

(*Top left*) **Bedlinen:** Waterlily Dove **Cushion:** Wonderlust Tea Story Citron (*Top right*) **Sofa:** Emerald Forest Teal Velvet Fabric **Cushions:** Alvar Candy Fabric, Menagerie Midnight (*Bottom*) **Armchair:** Wonderlust Tea Story Citron Velvet Fabric **Wallcovering:** Wonderlust Tea Story Citron **Ceramics:** Wonderlust Waterlily Teacup & Saucer