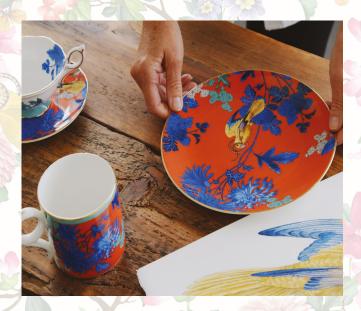

(*Top left*) **Bedlinen**: Magnolia Wedgwood Jasper **Cushion**: Menagerie Aqua (*Top right*) **Wallcovering**: Tonquin Midnight **Armchair**: Menagerie Aqua Fabric **Cushion**: Wonderlust Tea Story Teal Velvet Fabric (*Bottom*) **Wallcovering**: Menagarie Blush **Ceramics** *left to right*: Wonderlust Crimson Jewel Tray, Wonderlust Menagerie Plate, Wonderlust Waterlily Plate, Wonderlust Yellow Tonquin Tray, Wonderlust Pink Lotus Plate

**Sofa:** Emerald Forest Teal Velvet Fabric **Drum:** Pink Lotus Noir Velvet Fabric **Ceramics** *left to right:* Wonderlust Menagerie Plate, Wonderlust Emerald Forest Plate, Wonderlust Apple Blossom Teacup & Saucer, Wonderlust Waterlily Teacup & Saucer