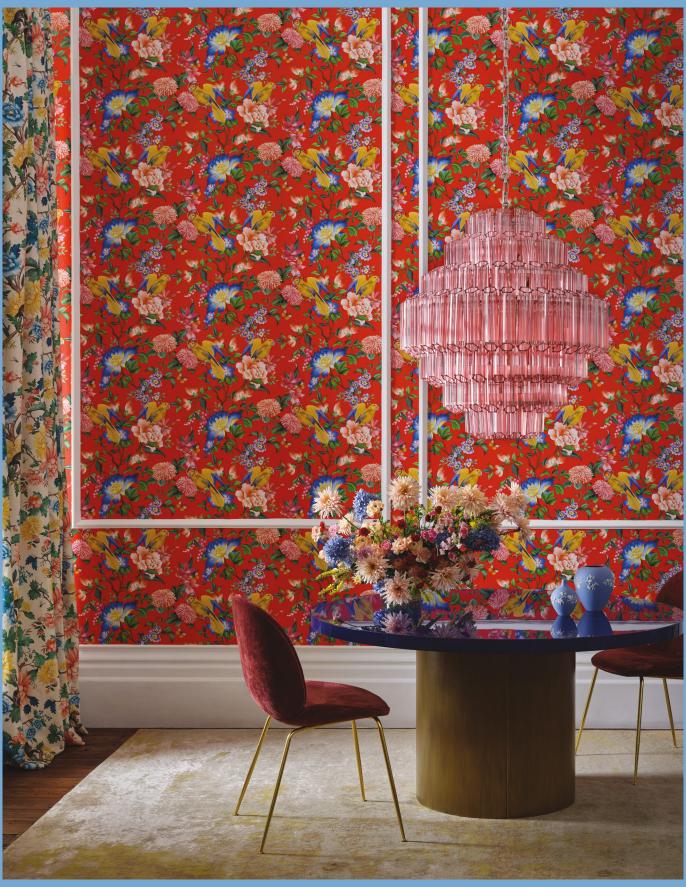

#### **Golden Parrot**

A Brazilian native, the Golden Parrot can only be found in a small area south of the Amazon River. Despite its striking yellow colour, this beautiful bird is difficult to spot in the wild. Set against a background of bright foliage, the Golden Parrot sits proudly amongst this striking pattern.

**Drape:** Sapphire Garden Ivory Fabric **Wallcovering:** Golden Parrot Coral **Ceramics:** Magnolia Blossom Large Jasper Vase, Magnolia Blossom Jasper Bud Vase