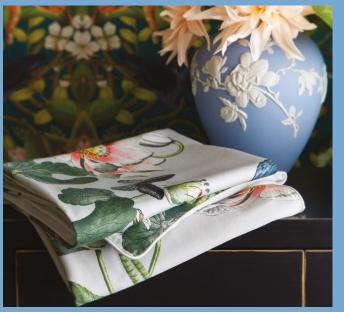

**Bedlinen:** Waterlily Dove **Cushions** *front to back*: Wonderlust Tea Story, Emerald Forest Emerald, Menagerie Midnight **Ceramics** *left to right:* Wonderlust Waterlily Teacup & Saucer, Magnolia Blossom Jasper Bud Vase, Magnolia Blossom Large Jasper Vase, Wonderlust Yellow Tonquin Candle **Wallcovering:** Wonderlust Tea Story Teal