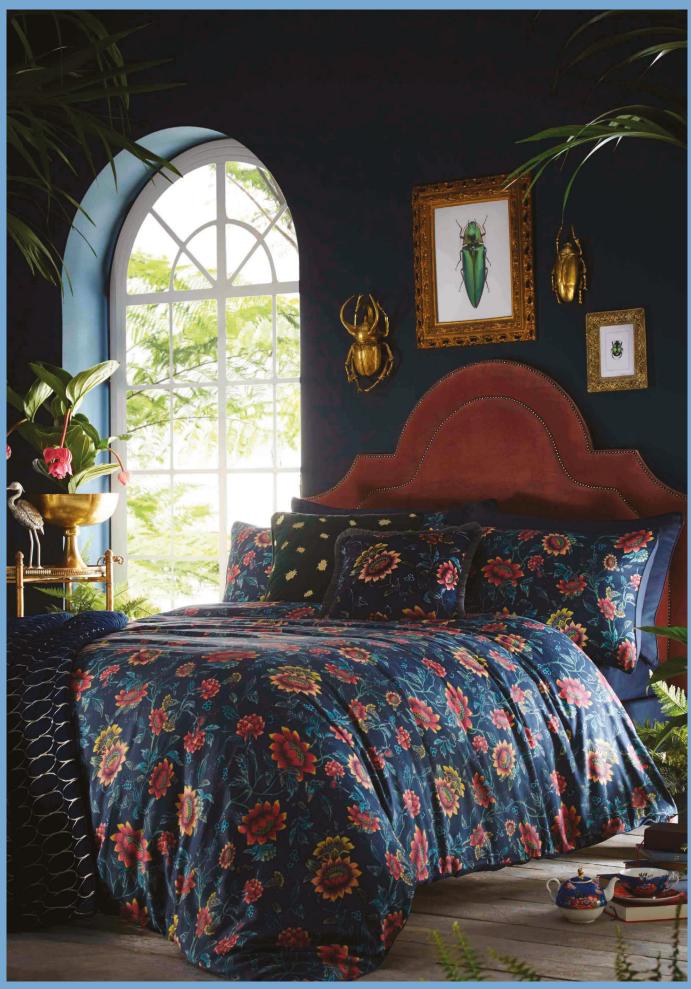

**Bedlinen:** Waterlily Dove **Cushions** *front to back*: Wonderlust Tea Story, Emerald Forest Emerald, Menagerie Midnight **Ceramics** *left to right:* Wonderlust Waterlily Teacup & Saucer, Magnolia Blossom Jasper Bud Vase, Magnolia Blossom Large Jasper Vase, Wonderlust Yellow Tonquin Candle **Wallcovering:** Wonderlust Tea Story Teal