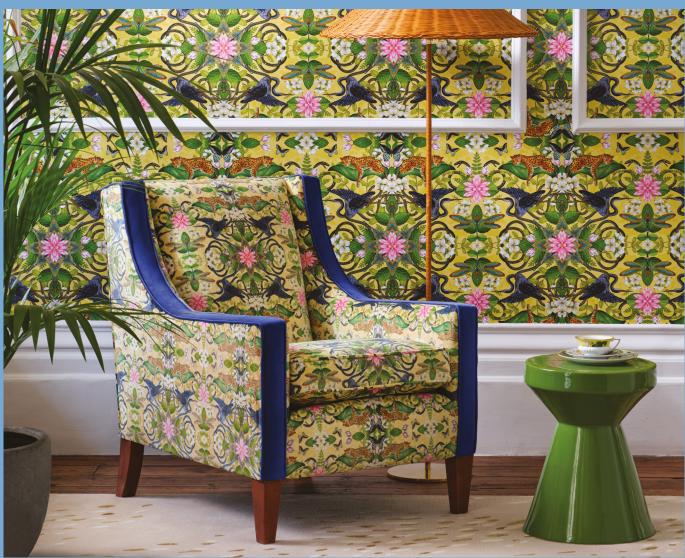

(*Top left*) **Bedlinen:** Waterlily Dove **Cushion:** Wonderlust Tea Story Citron (*Top right*) **Sofa:** Emerald Forest Teal Velvet Fabric **Cushions:** Alvar Candy Fabric, Menagerie Midnight (*Bottom*) **Armchair:** Wonderlust Tea Story Citron Velvet Fabric **Wallcovering:** Wonderlust Tea Story Citron **Ceramics:** Wonderlust Waterlily Teacup & Saucer