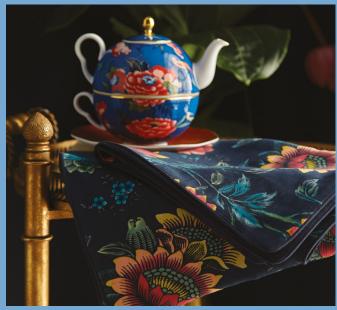

**Bedlinen:** Waterlily Dove **Cushions** *front to back*: Wonderlust Tea Story, Emerald Forest Emerald, Menagerie Midnight **Ceramics** *left to right:* Wonderlust Waterlily Teacup & Saucer, Magnolia Blossom Jasper Bud Vase, Magnolia Blossom Large Jasper Vase, Wonderlust Yellow Tonquin Candle **Wallcovering:** Wonderlust Tea Story Teal