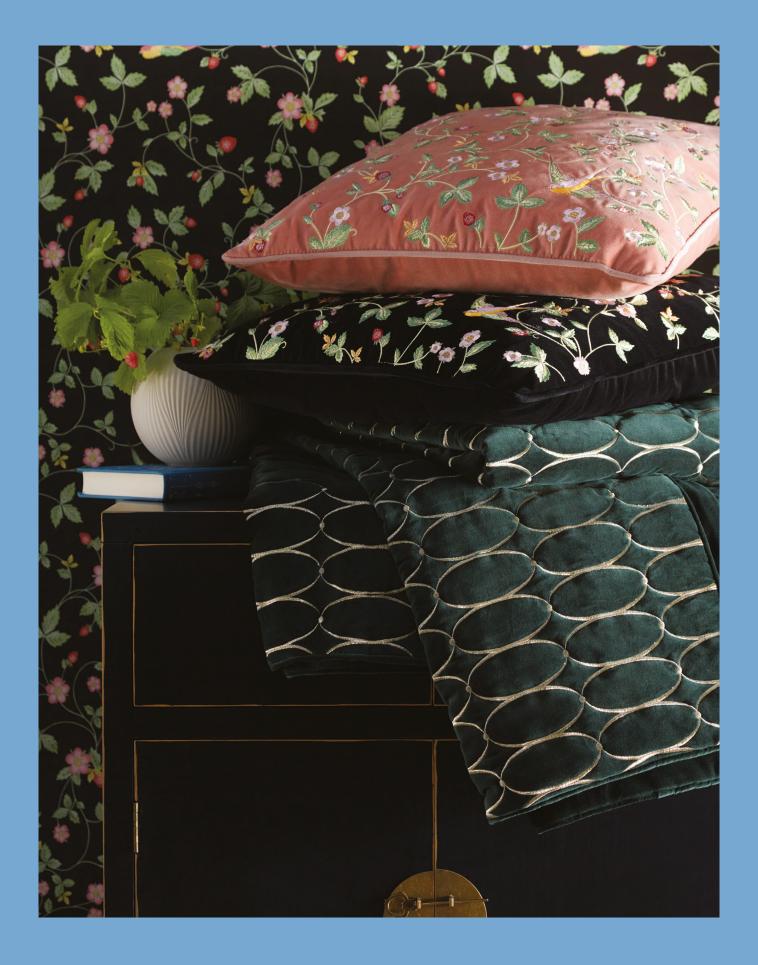

*Left to right* **Throw:** Renaissance Midnight **Bedlinen:** Tonquin Midnight **Cushions:** Firefly Emerald, Tonquin Midnight **Ceramics:** Paeonia Blush Tea for one