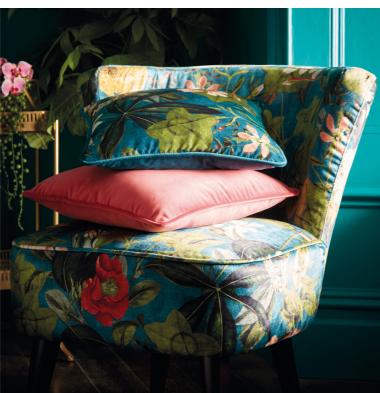

Top to bottom: Monkey Business bedlinen set indigo, Dalston chair Monkey Business indigo, velvet cushion Alvar navy, Monkey Business cushion.

# MONKEY BUSINESS

Top to bottom: Monkey Business wallcovering indigo, Monkey Business bedlinen set indigo, velvet cushions made from Alvar navy and hunter, Monkey Business cushion.

Stunning large scale heads of roses are elevated against a deep charcoal ground in this statement bedlinen set. To add a touch more decadence to your floral display, pair with the coordinating textured Floretta cushion with fringe detail.