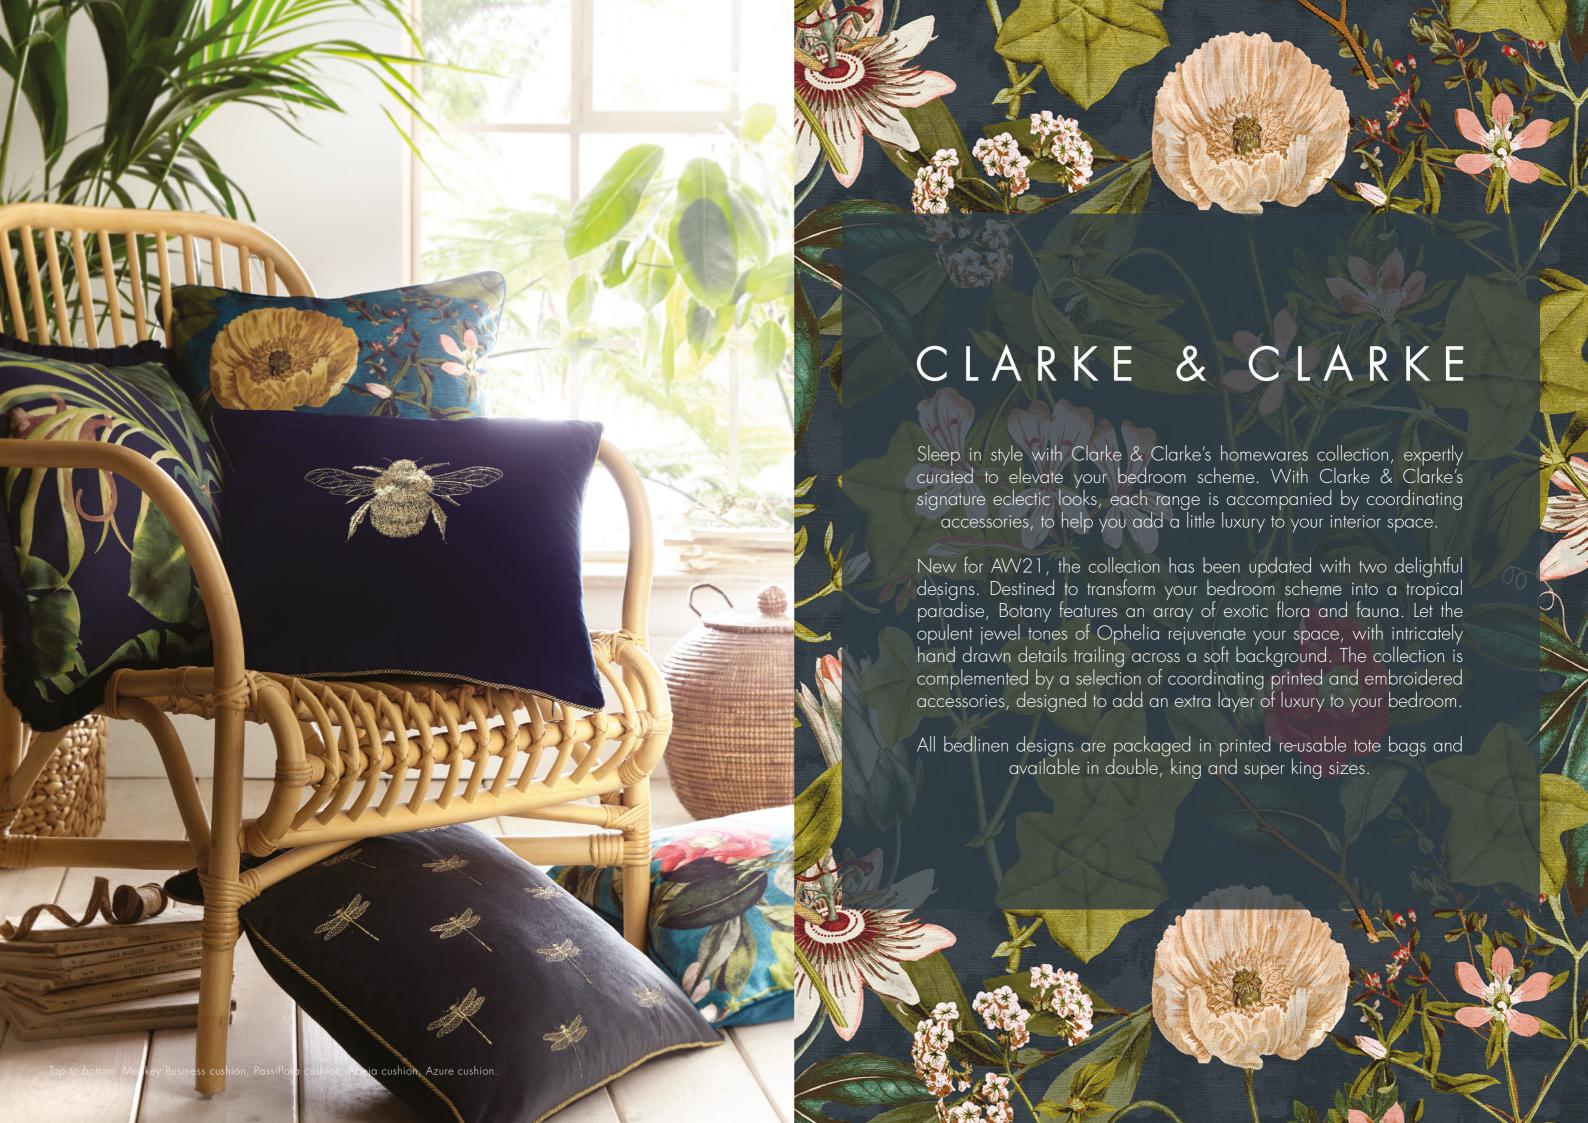

Ophelia is a delicately hand drawn Jacobean trail, the jewel palette and ornate detailing elevated against a soft ground adds a dramatic feel to your interior. Layer with the coordinating Ophelia and embroidered Abeja cushion for a striking contrast.

Top to bottom: curtain Ophelia fabric, velvet cushion Alvar rose, Abeja cushion, Ophelia cushion.