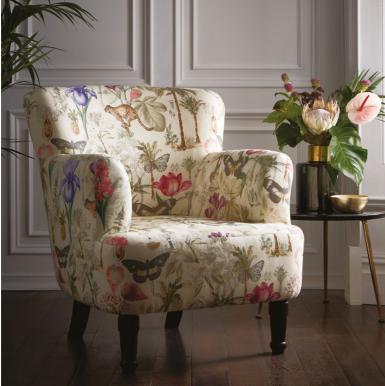

Style with the coordinating Botany and embroidered Azure cushion with metallic rope trim to elevate your bedroom scheme.

Top to bottom: Botany cushion, Botany bedlinen set tropical, Dalston chair Botany summer.

## BOTANY

Left to right: Botany bedlinen set tropical, velvet cushion made from Alvar peony, Azure cushion, Botany cushion.