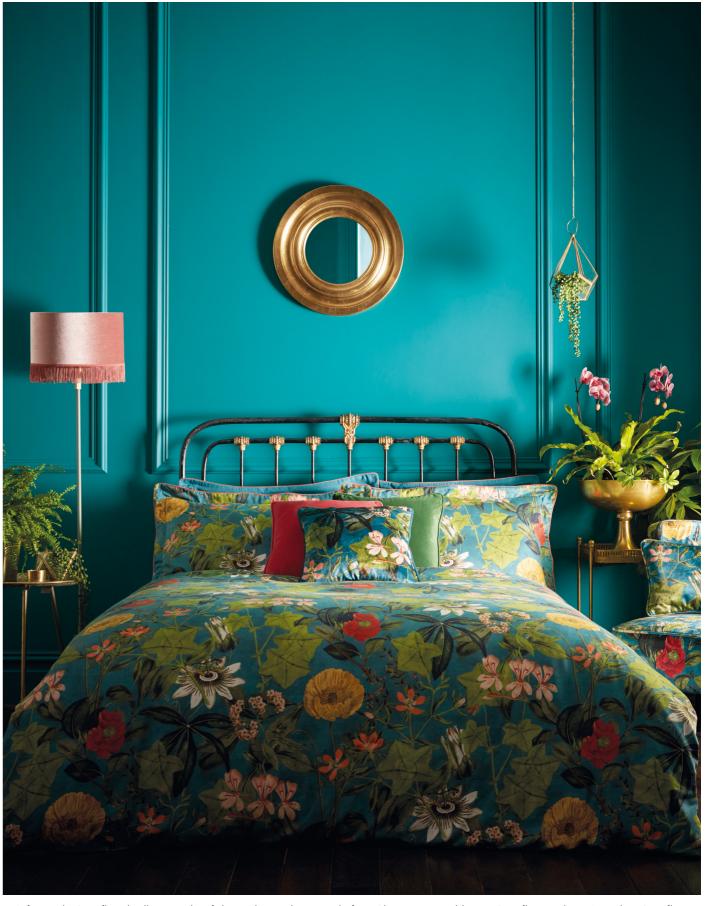

Top to bottom: Passiflora bedlinen set kingfisher, Passiflora cushion, Lexi chair Passiflora kingfisher.

# PASSIFLORA

Left to right: Passiflora bedlinen set kingfisher, velvet cushions made from Alvar peony and hunter, Passiflora cushion, Lexi chair Passiflora kingfisher.

With a paired back bohemian feel, this bedlinen provides an exotic escape to tropical island life. Digitally printed on a luxurious 200 thread count cotton sateen, the design features painterly fruits and palm trees populated by charming oversized butterflies.