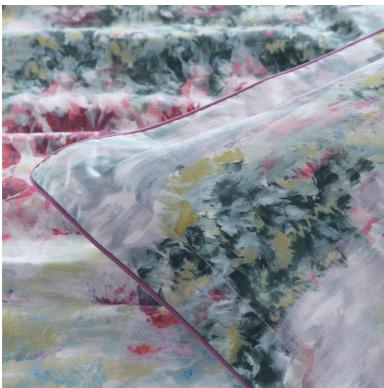

# **FLORETTA**

Left to right: Floretta bedlinen set blush, velvet cushions made from Alvar rose and ash, Floretta cushion, Floretta wallcovering blush/charcoal, Dalston chair Floretta blush.

With soft hues articulated in a soothingly painterly style, Fiore promises to provide a restful bed of flowers. The 200 thread count cotton bedlinen pairs perfectly with accompanying Fiore piped sumptuous velvet cushion, to add refinement to any bedroom.