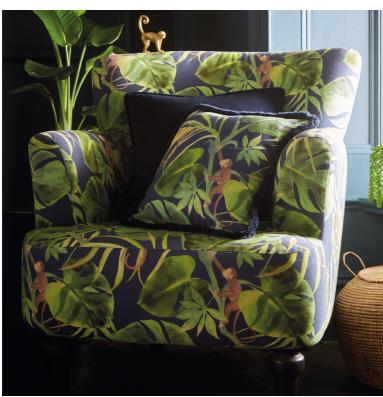

Top to bottom: Monkey Business bedlinen set indigo, Dalston chair Monkey Business indigo, velvet cushion Alvar navy, Monkey Business cushion.

# MONKEY BUSINESS

Top to bottom: Monkey Business wallcovering indigo, Monkey Business bedlinen set indigo, velvet cushions made from Alvar navy and hunter, Monkey Business cushion.

Stunning large scale heads of roses are elevated against a deep charcoal ground in this statement bedlinen set. To add a touch more decadence to your floral display, pair with the coordinating textured Floretta cushion with fringe detail.