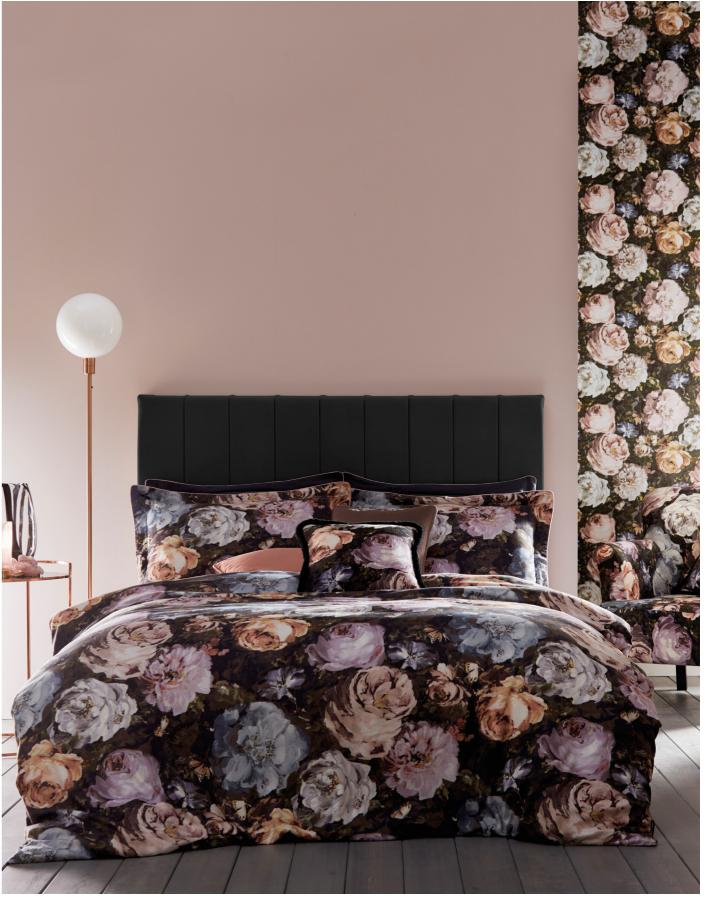

Top to bottom: Floretta bedlinen set blush, Dalston chair Floretta blush, velvet cushion Alvar rose, Floretta cushion.

# **FLORETTA**

Left to right: Floretta bedlinen set blush, velvet cushions made from Alvar rose and ash, Floretta cushion, Floretta wallcovering blush/charcoal, Dalston chair Floretta blush.

With soft hues articulated in a soothingly painterly style, Fiore promises to provide a restful bed of flowers. The 200 thread count cotton bedlinen pairs perfectly with accompanying Fiore piped sumptuous velvet cushion, to add refinement to any bedroom.