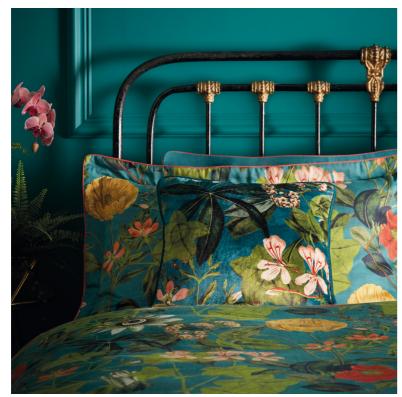

Top to bottom: Monkey Business bedlinen set indigo, Dalston chair Monkey Business indigo, velvet cushion Alvar navy, Monkey Business cushion.

# MONKEY BUSINESS

Top to bottom: Monkey Business wallcovering indigo, Monkey Business bedlinen set indigo, velvet cushions made from Alvar navy and hunter, Monkey Business cushion.

Stunning large scale heads of roses are elevated against a deep charcoal ground in this statement bedlinen set. To add a touch more decadence to your floral display, pair with the coordinating textured Floretta cushion with fringe detail.