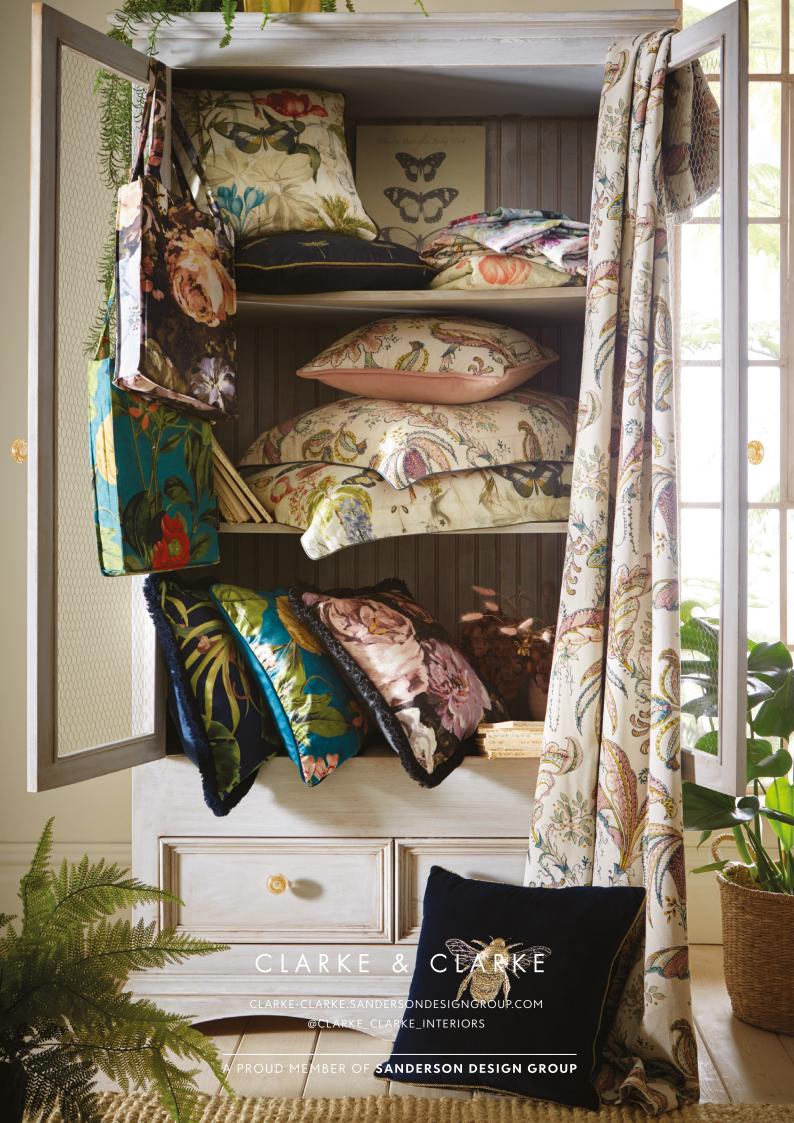

Ophelia is a delicately hand drawn Jacobean trail, the jewel palette and ornate detailing elevated against a soft ground adds a dramatic feel to your interior. Layer with the coordinating Ophelia and embroidered Abeja cushion for a striking contrast.

Top to bottom: curtain Ophelia fabric, velvet cushion Alvar rose, Abeja cushion, Ophelia cushion.

# OPHELIA

Left to right: Ophelia bedlinen set multi, Ophelia cushion, Abeja cushion, curtain Ophelia fabric.

Warm your nights by escaping to this tropical jungle scene, complete with playful monkeys and swirling tendrils of exotic plants. Add to your beautifully printed bedlinen, the accompanying Monkey Business cushion finished with fringe detailing.