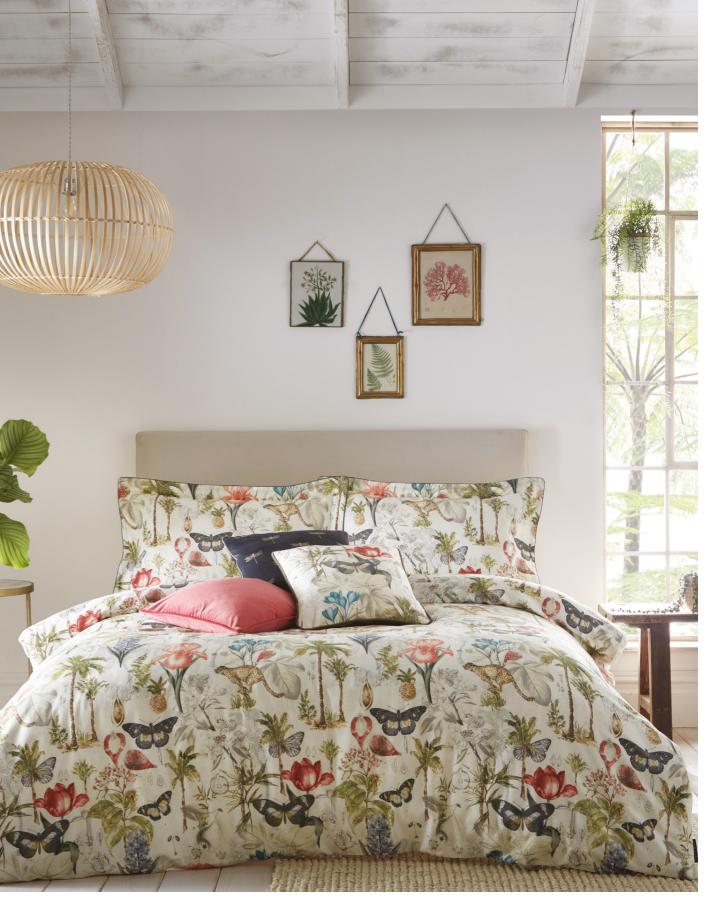

Style with the coordinating Botany and embroidered Azure cushion with metallic rope trim to elevate your bedroom scheme.

Top to bottom: Botany cushion, Botany bedlinen set tropical, Dalston chair Botany summer.

## BOTANY

Left to right: Botany bedlinen set tropical, velvet cushion made from Alvar peony, Azure cushion, Botany cushion.