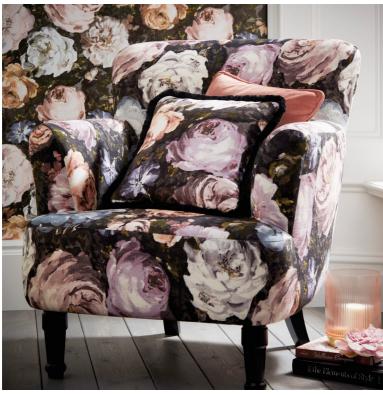

# **FLORETTA**

Left to right: Floretta bedlinen set blush, velvet cushions made from Alvar rose and ash, Floretta cushion, Floretta wallcovering blush/charcoal, Dalston chair Floretta blush.

With soft hues articulated in a soothingly painterly style, Fiore promises to provide a restful bed of flowers. The 200 thread count cotton bedlinen pairs perfectly with accompanying Fiore piped sumptuous velvet cushion, to add refinement to any bedroom.