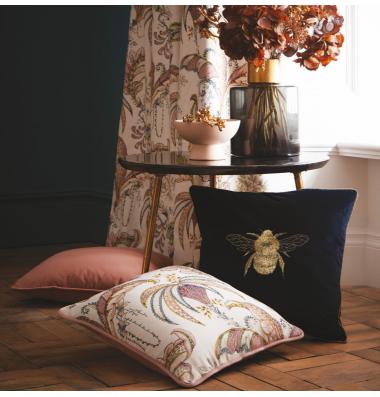

Ophelia is a delicately hand drawn Jacobean trail, the jewel palette and ornate detailing elevated against a soft ground adds a dramatic feel to your interior. Layer with the coordinating Ophelia and embroidered Abeja cushion for a striking contrast.

Top to bottom: curtain Ophelia fabric, velvet cushion Alvar rose, Abeja cushion, Ophelia cushion.