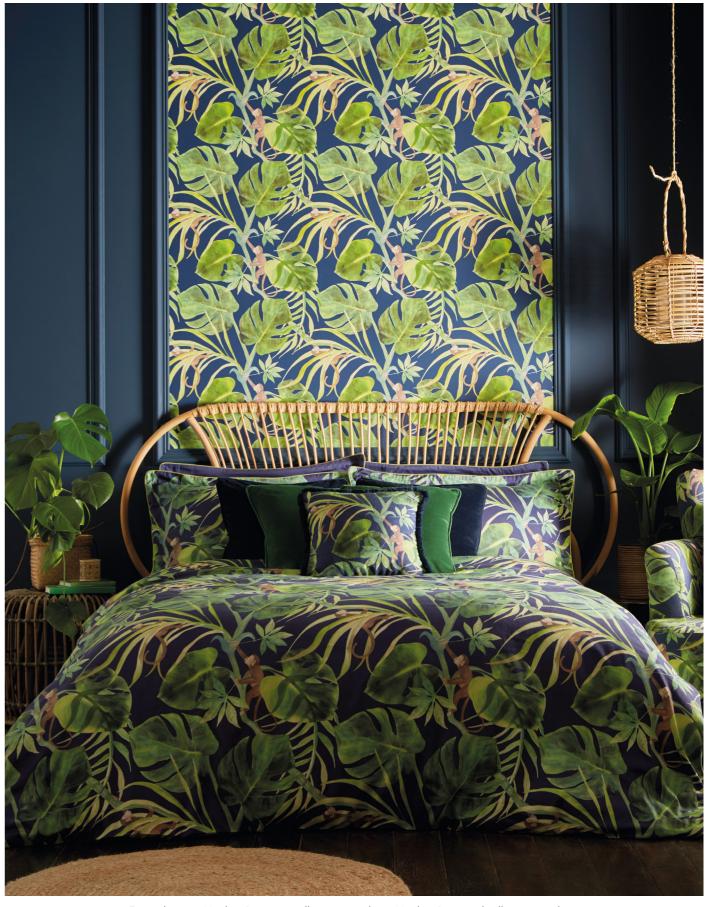

# MONKEY BUSINESS

Top to bottom: Monkey Business wallcovering indigo, Monkey Business bedlinen set indigo, velvet cushions made from Alvar navy and hunter, Monkey Business cushion.

Stunning large scale heads of roses are elevated against a deep charcoal ground in this statement bedlinen set. To add a touch more decadence to your floral display, pair with the coordinating textured Floretta cushion with fringe detail.