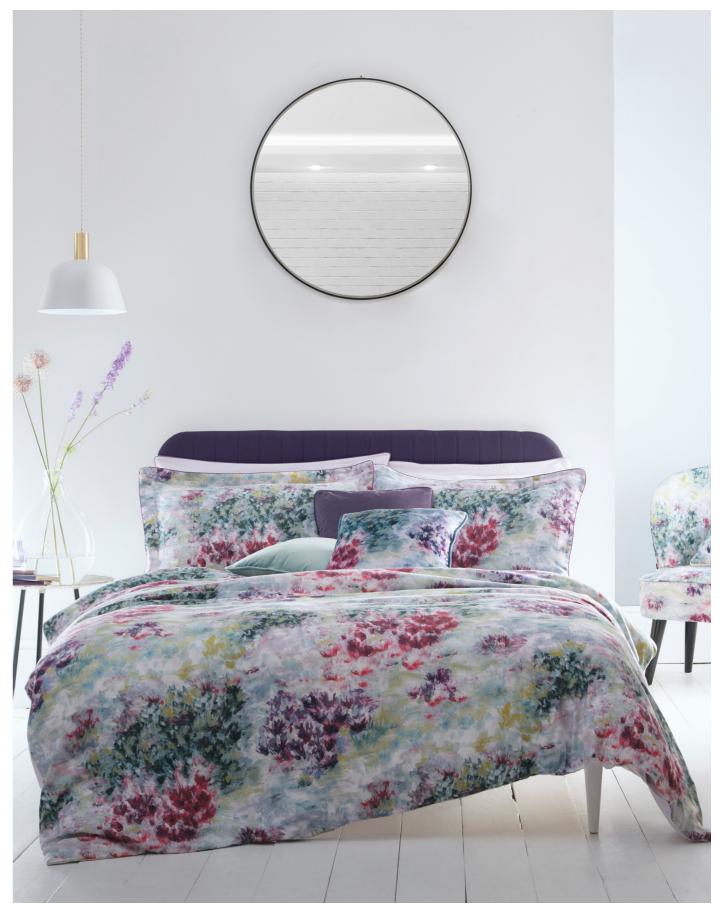

Top to bottom: Floretta bedlinen set blush, Dalston chair Floretta blush, velvet cushion Alvar rose, Floretta cushion.

# **FLORETTA**

Left to right: Floretta bedlinen set blush, velvet cushions made from Alvar rose and ash, Floretta cushion, Floretta wallcovering blush/charcoal, Dalston chair Floretta blush.

With soft hues articulated in a soothingly painterly style, Fiore promises to provide a restful bed of flowers. The 200 thread count cotton bedlinen pairs perfectly with accompanying Fiore piped sumptuous velvet cushion, to add refinement to any bedroom.