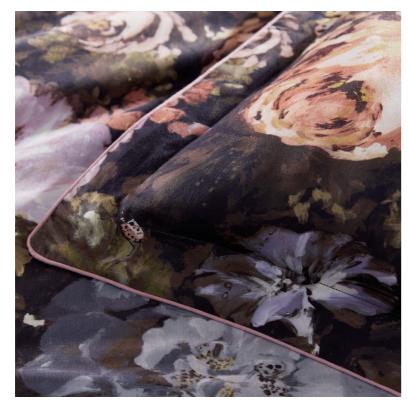

# **FLORETTA**

Left to right: Floretta bedlinen set blush, velvet cushions made from Alvar rose and ash, Floretta cushion, Floretta wallcovering blush/charcoal, Dalston chair Floretta blush.

With soft hues articulated in a soothingly painterly style, Fiore promises to provide a restful bed of flowers. The 200 thread count cotton bedlinen pairs perfectly with accompanying Fiore piped sumptuous velvet cushion, to add refinement to any bedroom.