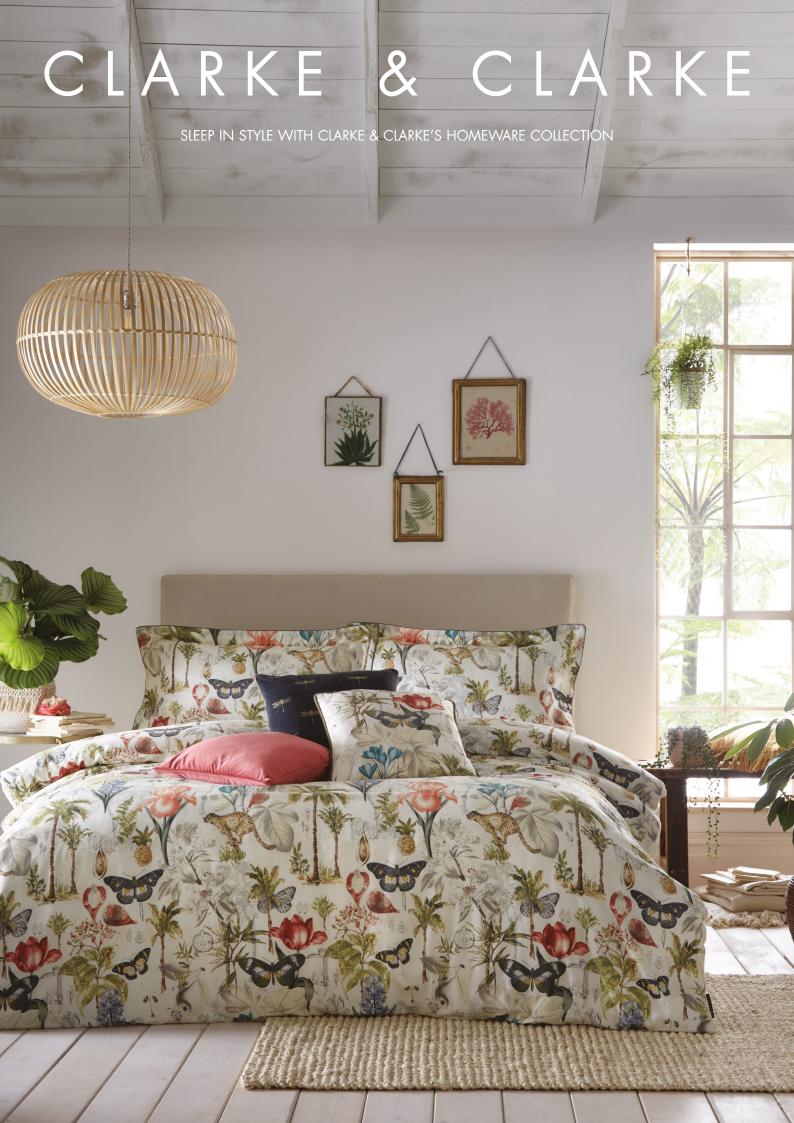

Style with the coordinating Botany and embroidered Azure cushion with metallic rope trim to elevate your bedroom scheme.

Top to bottom: Botany cushion, Botany bedlinen set tropical, Dalston chair Botany summer.

## BOTANY

Left to right: Botany bedlinen set tropical, velvet cushion made from Alvar peony, Azure cushion, Botany cushion.