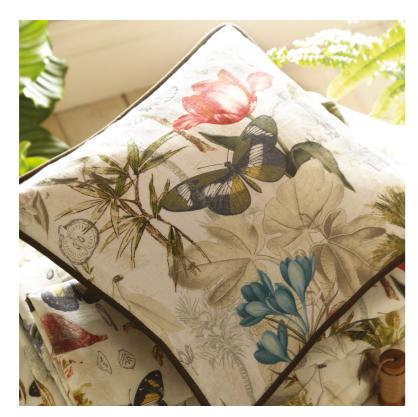

Style with the coordinating Botany and embroidered Azure cushion with metallic rope trim to elevate your bedroom scheme.

Top to bottom: Botany cushion, Botany bedlinen set tropical, Dalston chair Botany summer.

## BOTANY

Left to right: Botany bedlinen set tropical, velvet cushion made from Alvar peony, Azure cushion, Botany cushion.