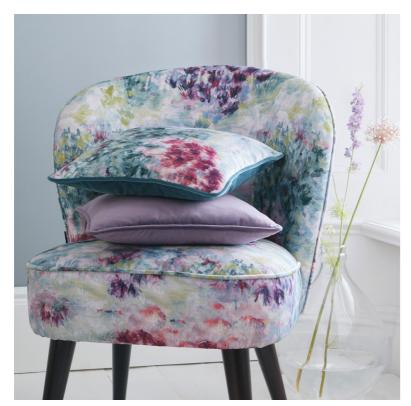

Top to bottom: Fiore cushion, velvet cushion Alvar amethyst, Ascot chair Fiore amethyst/slate, Fiore bedlinen set amethyst/slate.

# FIORE

Left to right: Fiore bedlinen set amethyst/slate, velvet cushions made from Alvar amethyst and eau de nil, Fiore cushion, Ascot chair Fiore amethyst/slate.

This beautifully complex botanical bedlinen is a delight for all the senses. Passion flowers and flora of every kind dance upon the kingfisher ground. Layer your bed further by adding the coordinating velvet Passiflora cushion with piped detail.