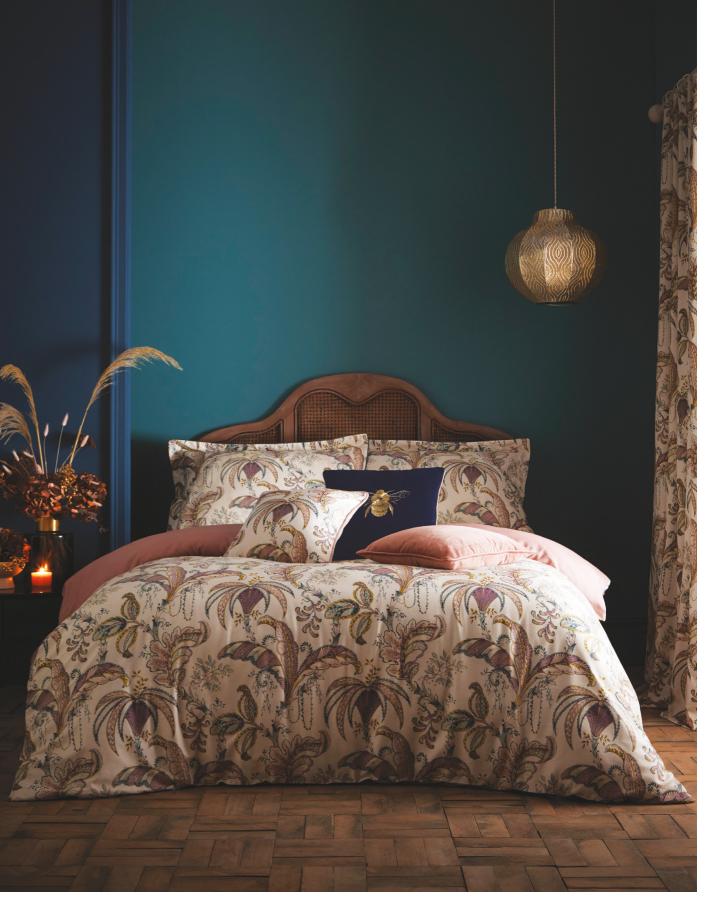

Ophelia is a delicately hand drawn Jacobean trail, the jewel palette and ornate detailing elevated against a soft ground adds a dramatic feel to your interior. Layer with the coordinating Ophelia and embroidered Abeja cushion for a striking contrast.

Top to bottom: curtain Ophelia fabric, velvet cushion Alvar rose, Abeja cushion, Ophelia cushion.