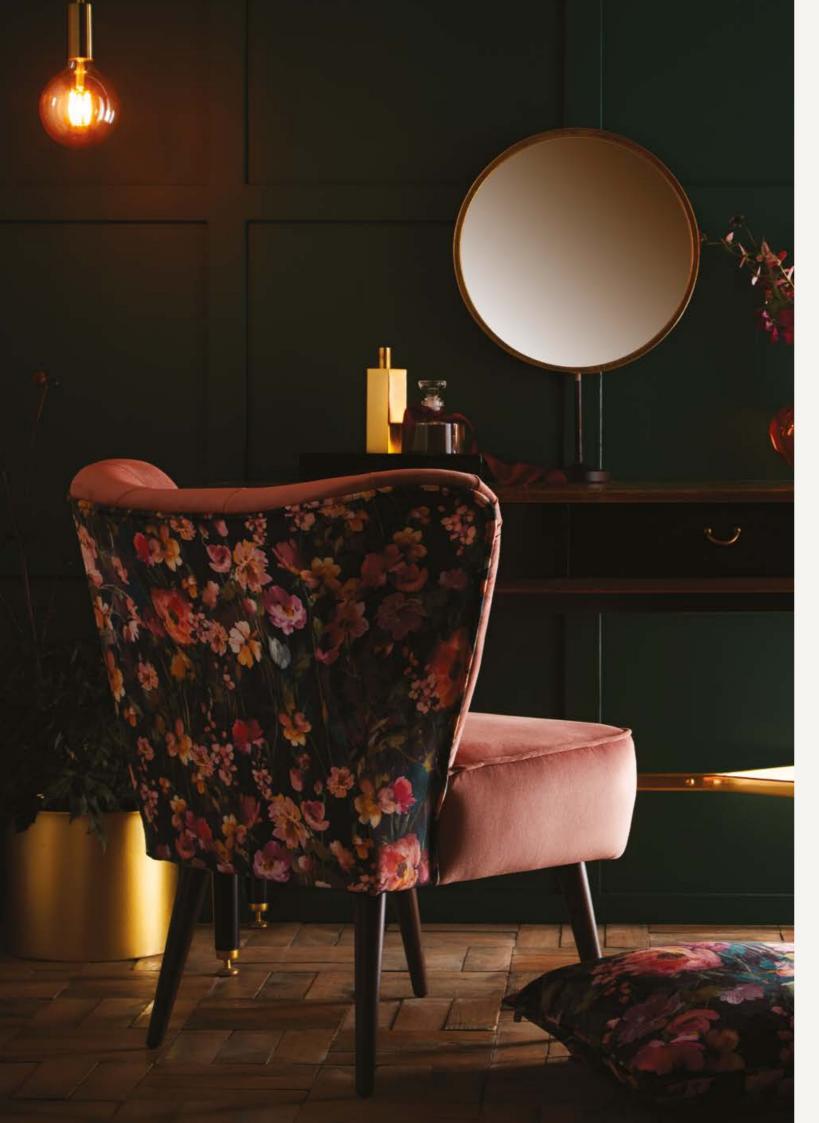

# SEVILLE WILD MEADOW NOIR

Pairing beautifully with Alvar rose velvet, Wild Meadow adorns the back of this delightful chair, featuring wild peonies, poppies, daisies, and chrysanthemums in a dramatic noir colourway.

NB: The pattern layout may vary between chairs. Each piece is made in UK.