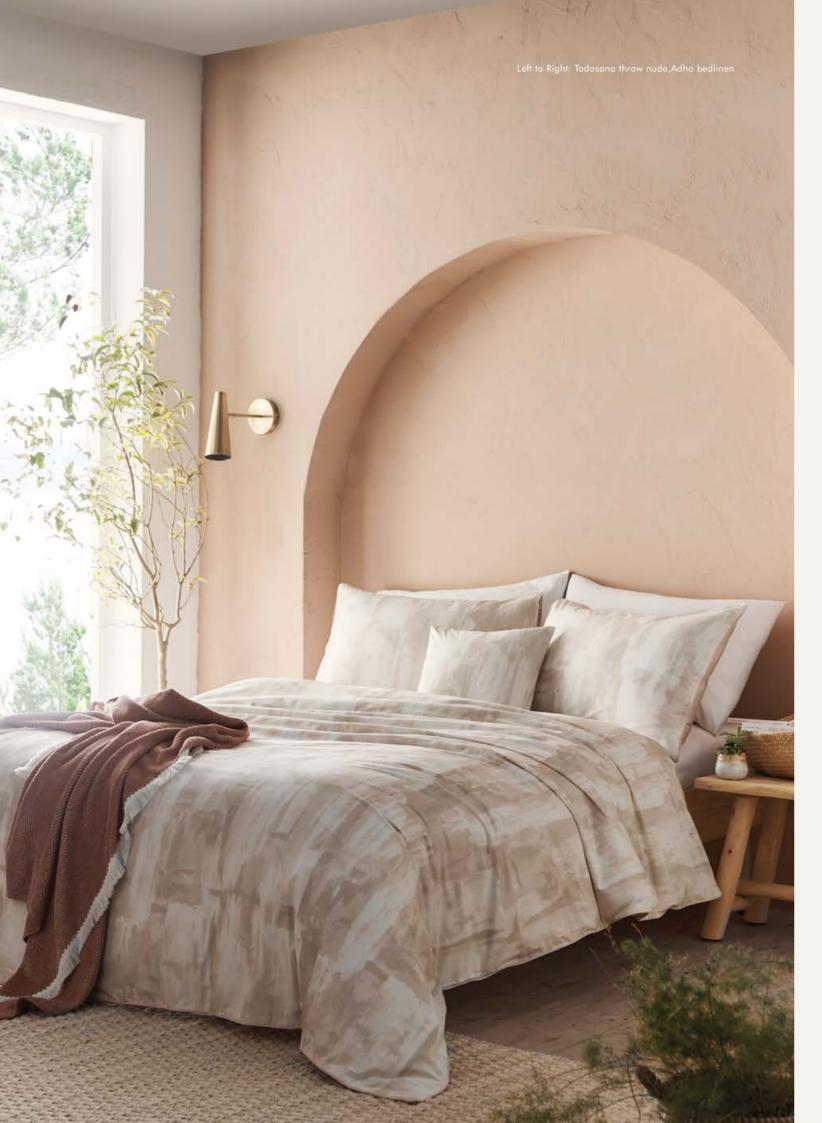

#### ADHO

From our exciting new eco-homeware range, Adho is made from 100% recycled cotton. Featuring striking abstract brush strokes, contrast blush piping and a plain sand reverse, the bedlinen set comes in double, king and super king sizes, with two pillowcases included. Adho bedding is cleverly packaged in a matching cushion cover, which can be filled to create a coordinating accessory.