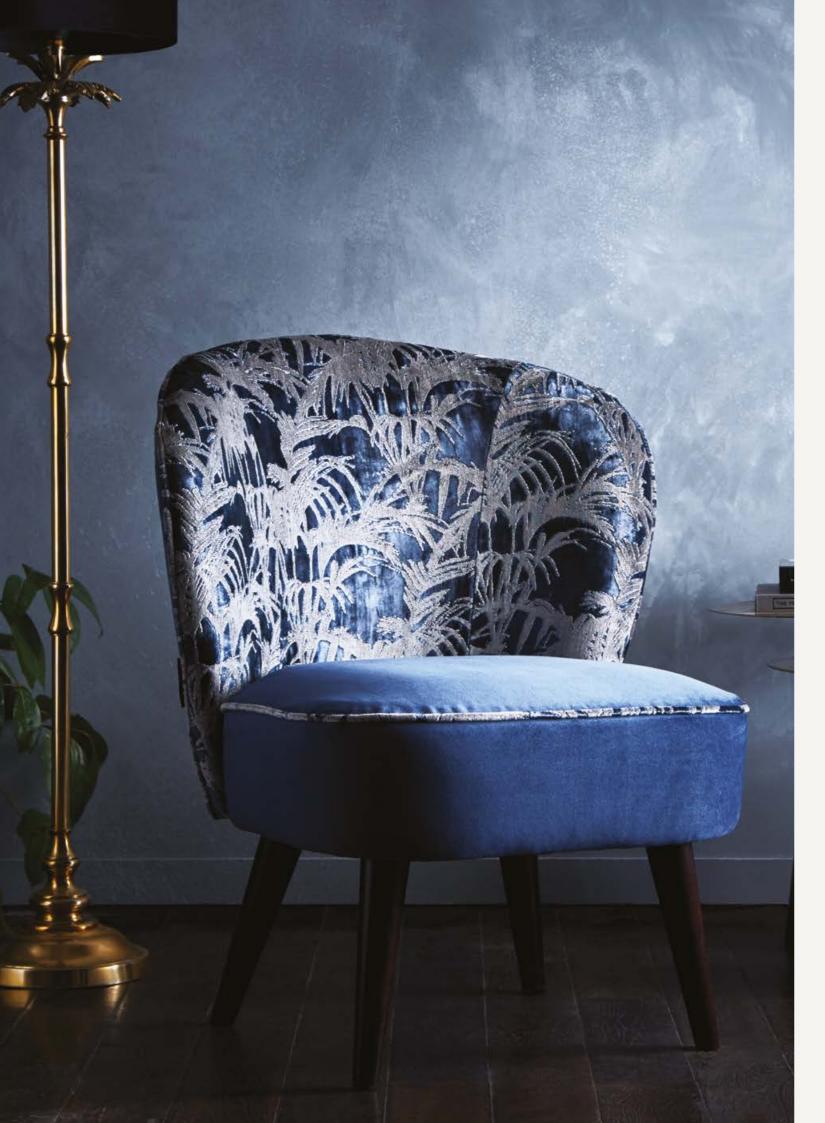

# ASCOT TROPICALE MIDNIGHT

Luxuriously upholstered in a rich midnight velvet with an accent of tropical leaves, this timeless design offers a touch of elegance to your home.

Width: 71cm

Depth: 71cm

NB: The pattern layout may vary between chairs. Each piece is made in UK.