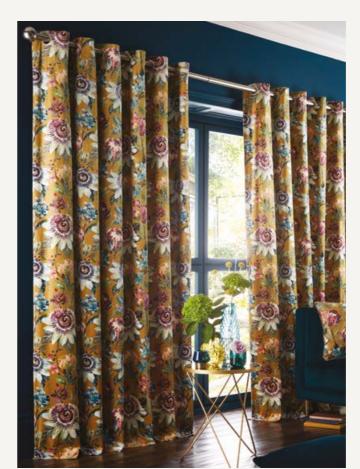

#### PASIONARIA

Pasionaria is a painterly floral trail featuring large-scale passion flower heads amid a sea of botanical blooms. This beautiful design is available in three delightful colourways, Ochre, Midnight and Mulberry, the deep jewel tones create a statement in any space.