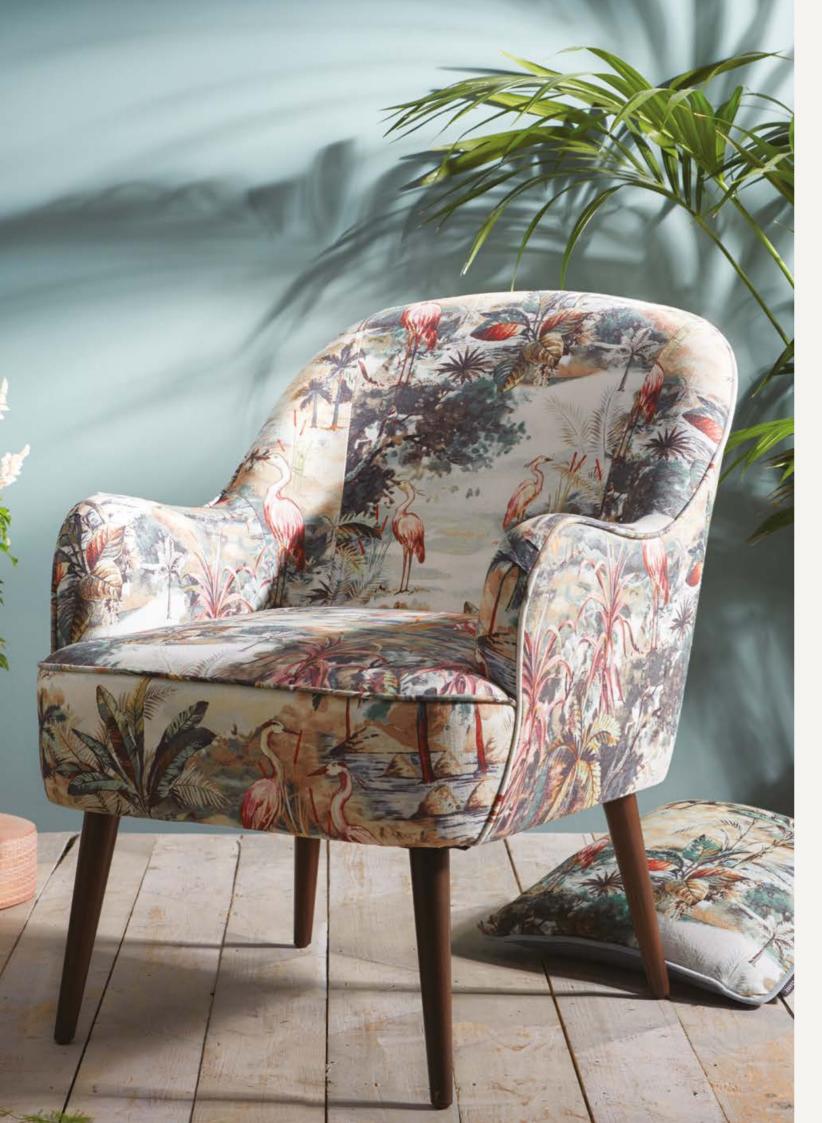

### ELDA HABITAT MINERAL

Elda, upholstered in Habitat is a wondrous scene shot through the reeds of a lake, softly highlighting the pink hue of flamingos through a Mineral lens.

Width: 63cm Depth:76cm

NB: The pattern layout may vary between chairs. Each piece is made in UK.