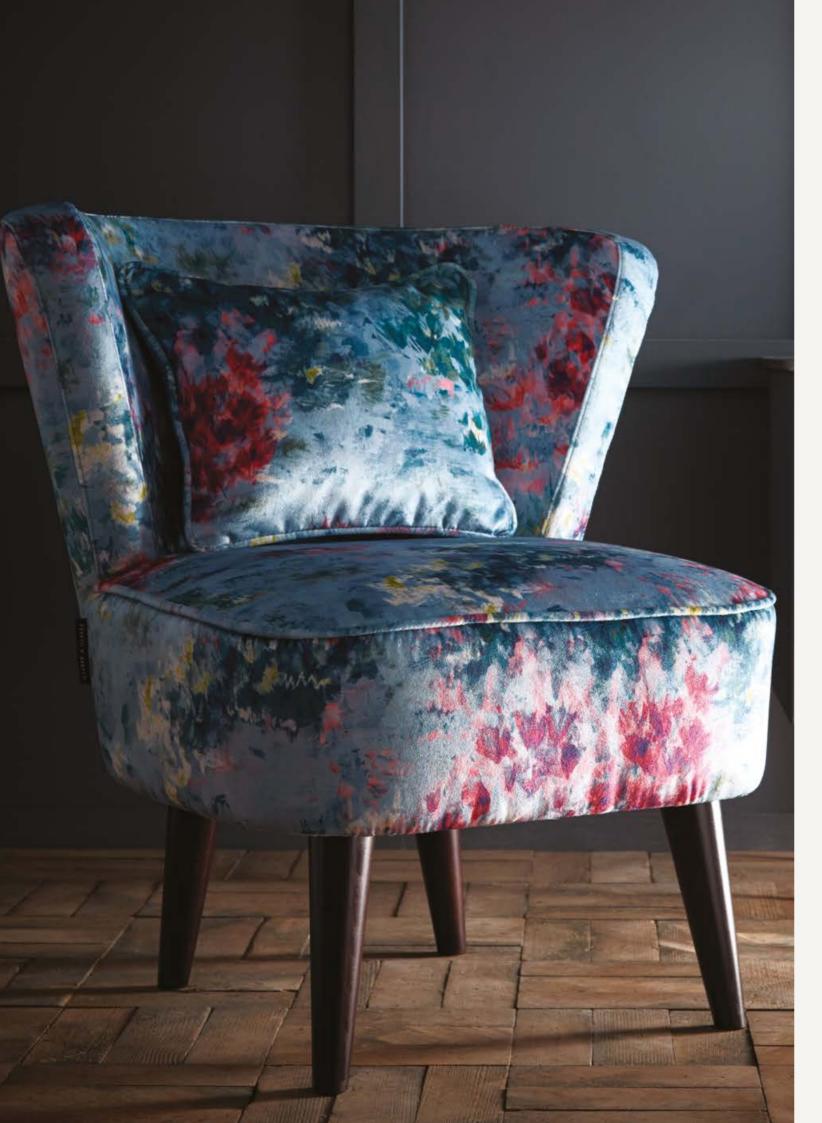

# LEXI FIORE MINERAL

The beautiful impressionist florals of Fiore featured on an elegant curved shape, adds both comfort and style.

NB: The pattern layout may vary between chairs. Each piece is made in UK.