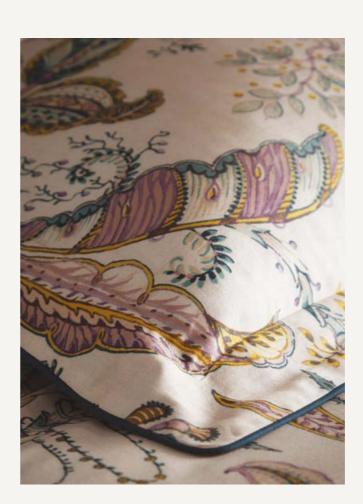

#### OPHELIA

Ophelia is a delicately hand drawn Jacobean trail, the jewel palette and ornate detailing elevated against a soft ground adds a dramatic feel to your interior. Layer with the coordinating Ophelia and embroidered Abeja cushion for a striking contrast.