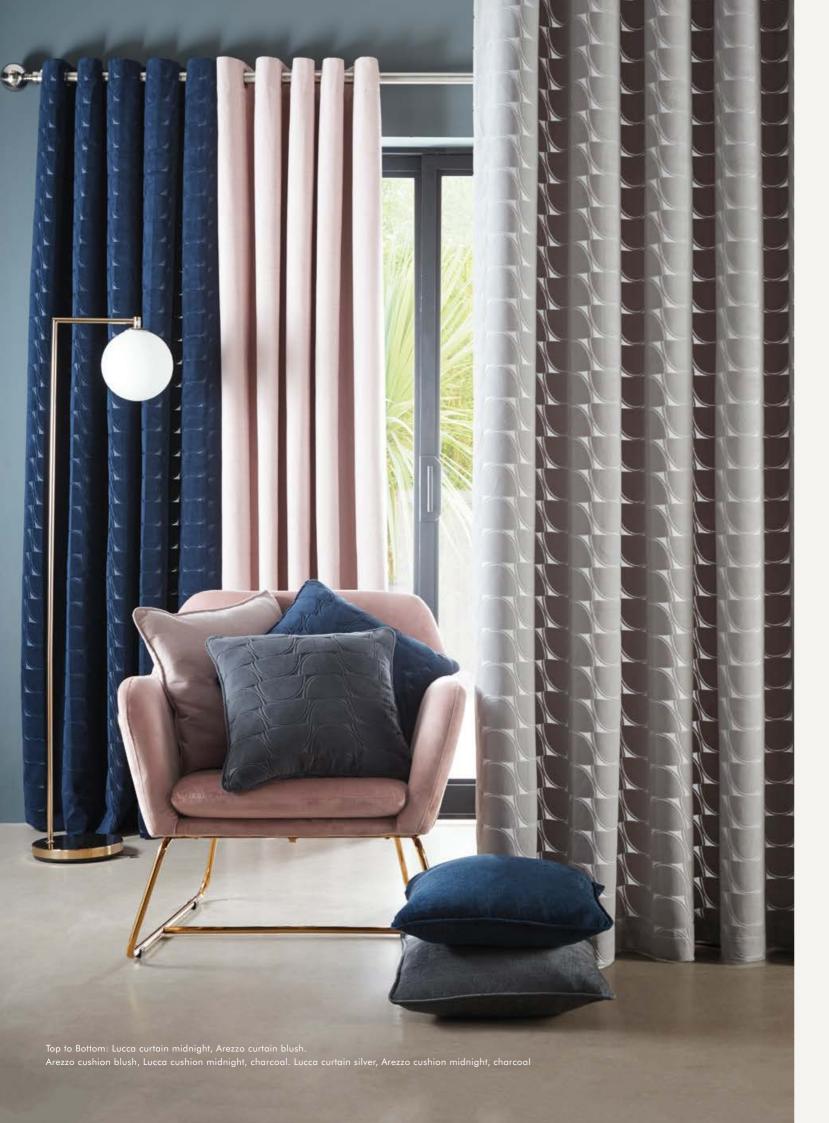

#### AREZZO

The textured semi-plain chenille weave of these Arezzo curtains fills any room with their delightful lustre, ensuring your interior scheme poses a sleek contemporary vibe. Available in three stunning colourways (blush, charcoal, midnight) and all with black-out quality as standard, combine fashion and function to your interior scheme. Arezzo cushions offer a stylish way to complete your modern interior, also available in blush, charcoal and midnight colourways.

BLUSH

MIDNIGHT

#### LUCCA

These sumptuous velvet Lucca curtains feature a stylish subtle geometric pattern, available in a range of gorgeous colourways (charcoal, midnight, ochre and silver).

Add the coordinating piped Lucca cushions to complete the look.

SILVER

MIDNIGHT

OCHRE

HOMEWARE HOMEWARE