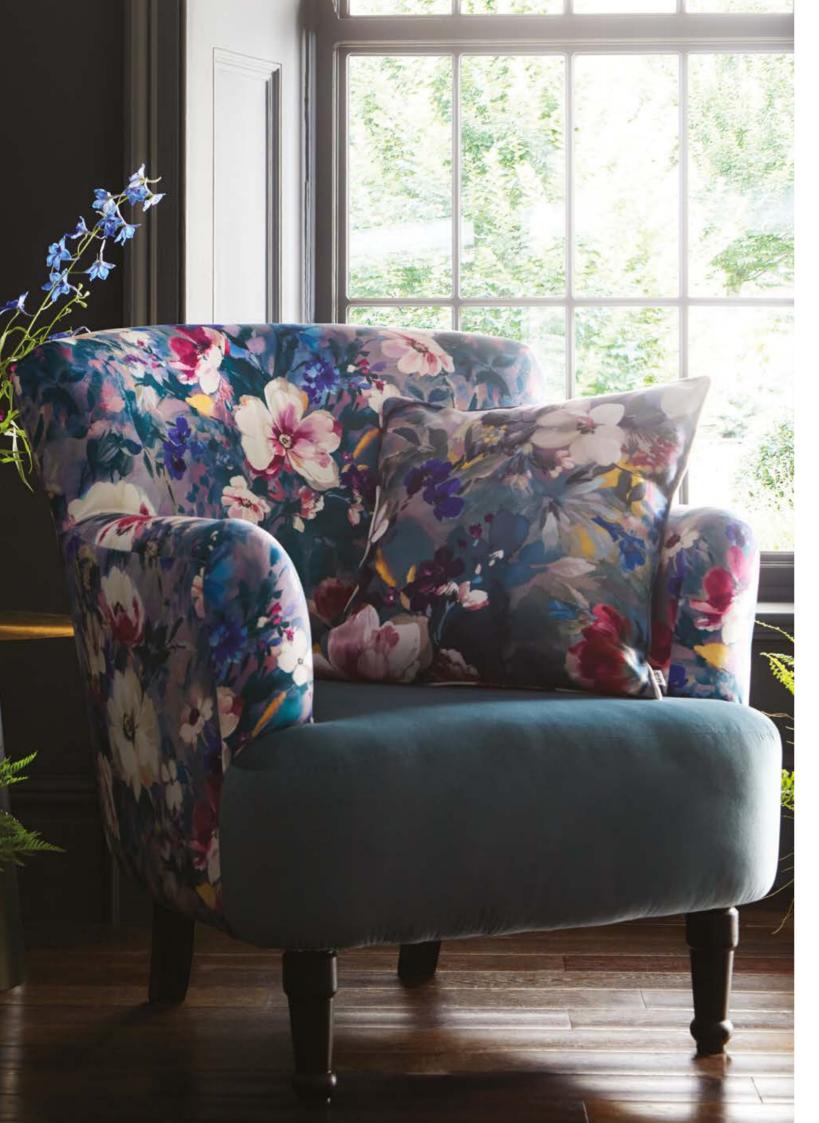

### DALSTON RUGOSA DAMSON

Named after a species of rose native to eastern Asia, the impactful floral of Rugosa is balanced with Alvar Arctic, highlighting the spectacular blooms to create a contemporary statement armchair.

Depth: 84cm

NB: The pattern layout may vary between chairs. Each piece is made in UK.