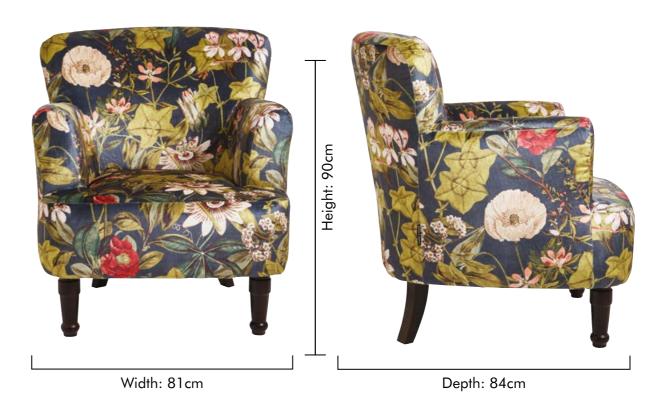

# DALSTON BOTANY SUMMER

The intricate illustrative design of Botany provides an inviting escape into an exotic realm. With butterflies fluttering among palms and tropical flowers, this Daslton chair breathes life into any room it sits in.

Width: 81cm

Depth: 84cm

NB: The pattern layout may vary between chairs. Each piece is made in UK.

Depth: 84cm

NB: The pattern layout may vary between chairs. Each piece is made in UK.