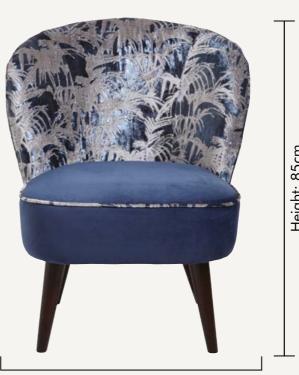

# ASCOT TROPICALE MIDNIGHT

Luxuriously upholstered in a rich midnight velvet with an accent of tropical leaves, this timeless design offers a touch of elegance to your home.

Width: 71cm

Depth: 71cm

NB: The pattern layout may vary between chairs. Each piece is made in UK.