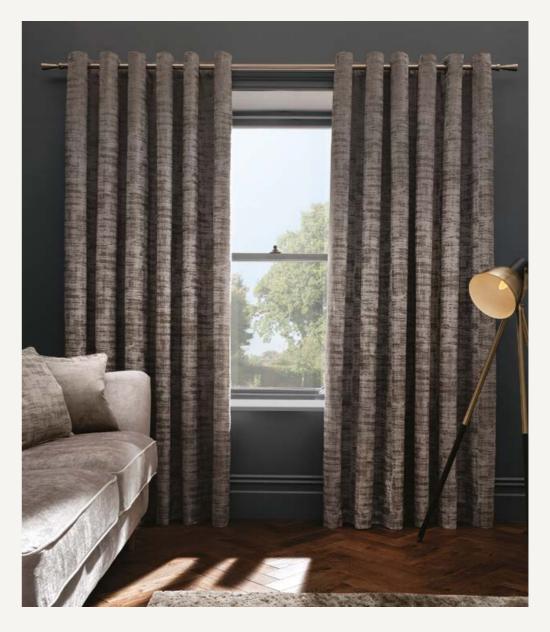

#### COMO

These luxurious woven Como curtains featuring a modern geometric pattern will bring a touch of sophistication and glamour to your home. Available in three elegant colourways:

Ink, Pewter and Silver. Lined with polycotton and available in a range of sizes.

Complete the look with a matching Como cushion.

STUDIO