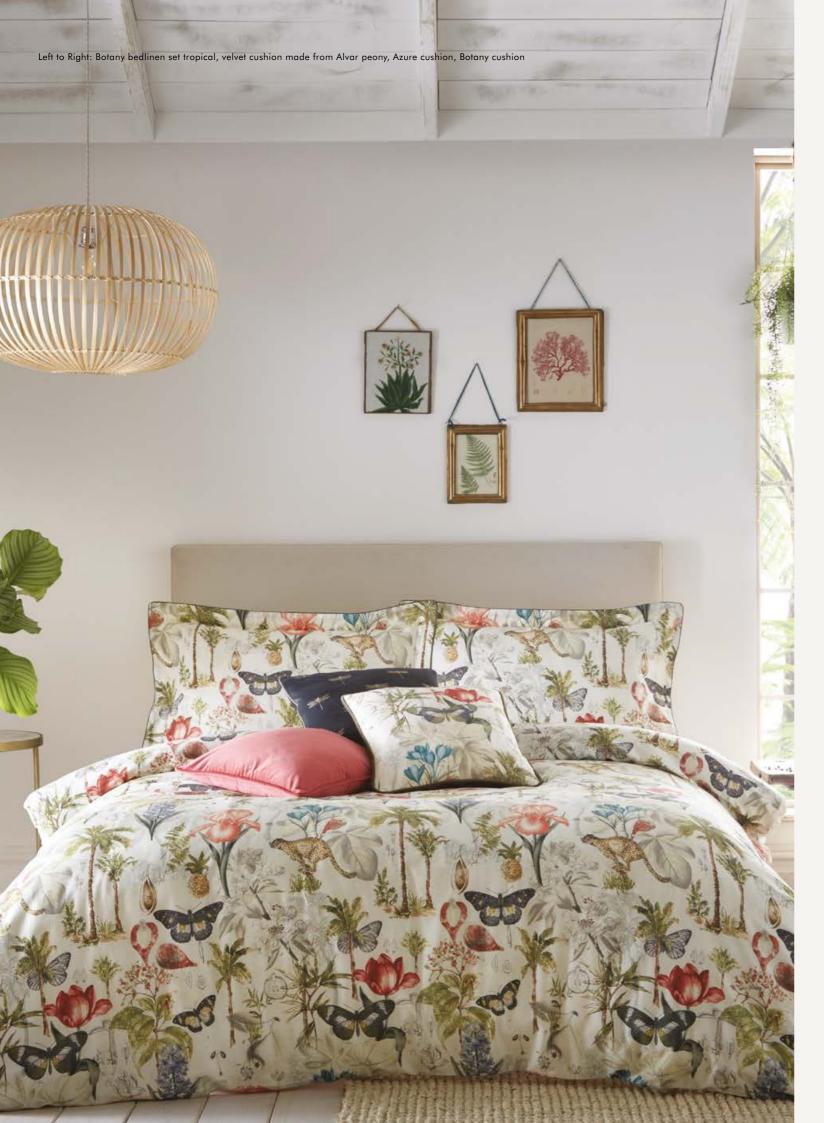

#### BOTANY

With a paired back bohemian feel, this bedlinen provides an exotic escape to tropical island life. Digitally printed on a luxurious 200 thread count cotton sateen, the design features painterly fruits and palm trees populated by charming oversized butterflies.

Style with the coordinating Botany and embroidered Azure cushion with metallic rope trim to elevate your bedroom scheme.