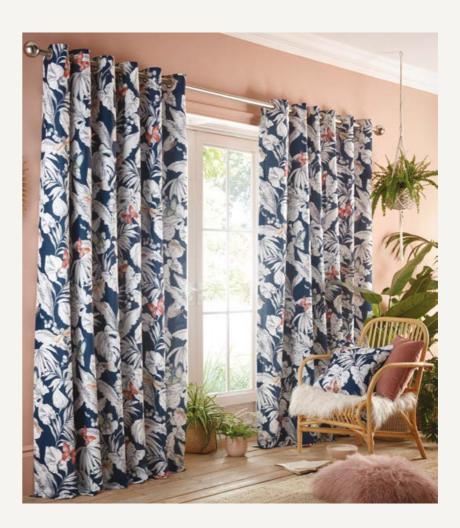

neutral ground. The decadent tone of Noir creates an impactful look, printed onto velvet, complete with a white polycotton lining.







ANTIQUE

NOIR





#### PASIONARIA

Pasionaria is a painterly floral trail featuring large-scale passion flower heads amid a sea of botanical blooms. This beautiful design is available in three delightful colourways, Ochre, Midnight and Mulberry, the deep jewel tones create a statement in any space.











MULBERRY





#### FLUTUR

Butterflies dance across a paradise of tropical leaves. The textured ground of Flutur adds a fresh, contemporary edge to your interior. Choose Midnight for a striking statement or the delicate tones of Blush and Aqua for a tranquil ambience.

Complete the look with the coordinating Flutur cushions with piped detailing.









A





#### COMO

These luxurious woven Como curtains featuring a modern geometric pattern will bring a touch of sophistication and glamour to your home. Available in three elegant colourways:

Ink, Pewter and Silver. Lined with polycotton and available in a range of sizes.

Complete the look with a matching Como cushion.









STUDIO



#### AMARI

This stylish and contemporary woven geometric curtain is available in three stunning colourways and range of sizes.

Pair with the Amari cushion for an elevated look.











BLUSH

TWLIGHT

KINGFISHER





#### AREZZO

The textured semi-plain chenille weave of these Arezzo curtains fills any room with their delightful lustre, ensuring your interior scheme poses a sleek contemporary vibe. Available in three stunning colourways (bl