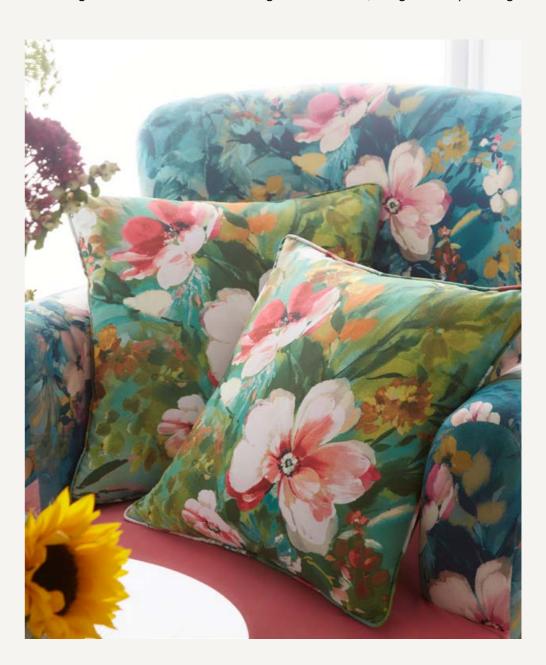

#### BOUQUET

In a fresh, uplifting colourway, an elegant bouquet of painterly flowers layers across this 100% cotton duvet set with a plain reverse. Packaged in a coordinating fabric tote bag.

Complete the look with a matching accessory cushion.

Bedding is available in the following sizes: Double, King and Super King