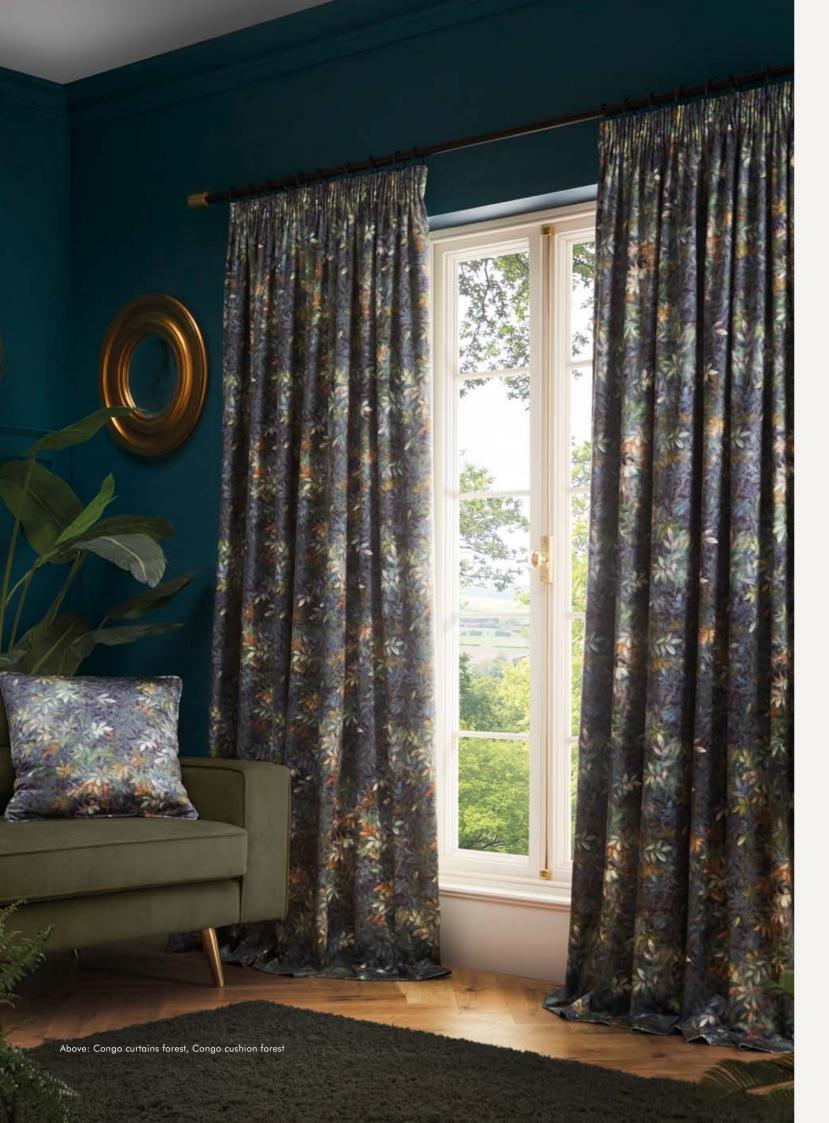

#### CONGO

Named after the tropical rainforest in Central Africa, Congo's readymade curtains are printed on rich velvet, using deep, dramatic colours. Complete with pencil pleat heading and polycotton lining, these beautifully textural curtains share all the qualities of an oil-painting. Packaged in a reusable tote bag.