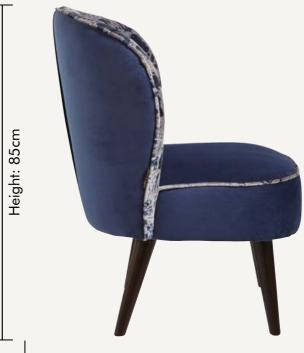

### ELDA HABITAT MINERAL

Elda, upholstered in Habitat is a wondrous scene shot through the reeds of a lake, softly highlighting the pink hue of flamingos through a Mineral lens.

Width: 63cm Depth:76cm

NB: The pattern layout may vary between chairs. Each piece is made in UK.