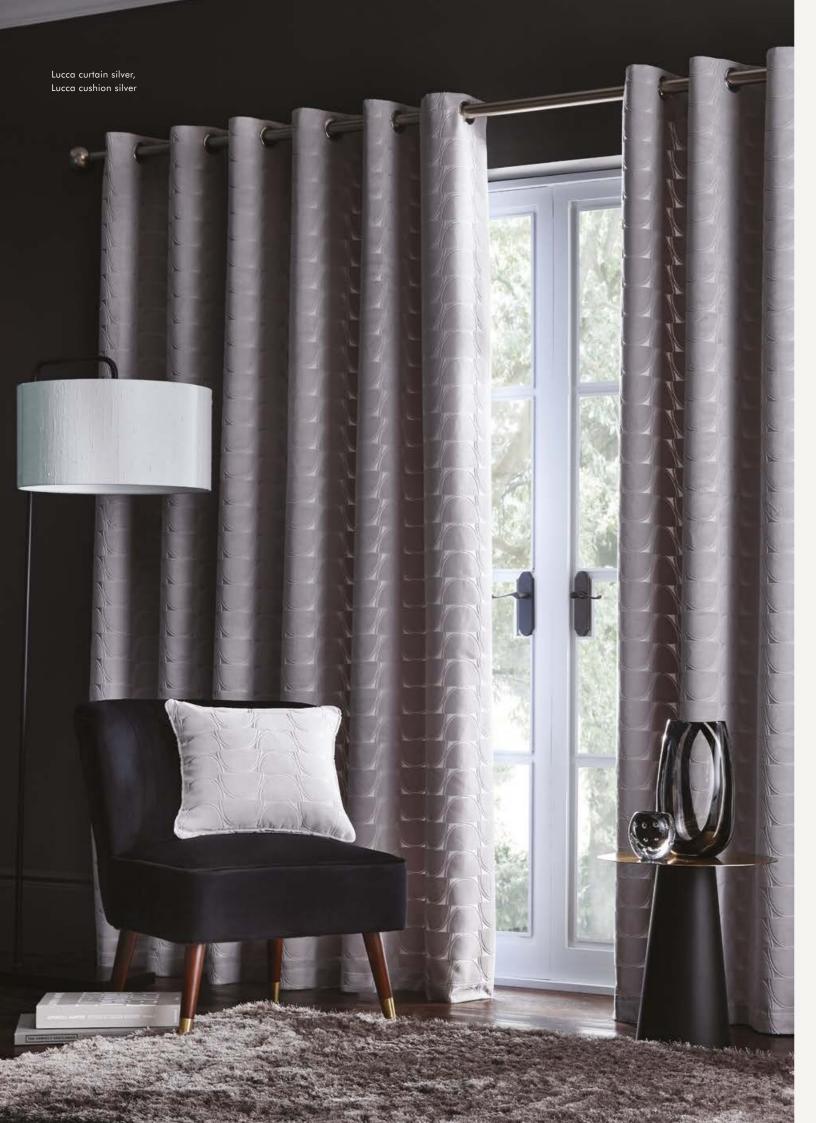

#### LUCCA

These sumptuous velvet Lucca curtains feature a stylish subtle geometric pattern, available in a range of gorgeous colourways (charcoal, midnight, ochre and silver).

Add the coordinating piped Lucca cushions to complete the look.

SILVER

MIDNIGHT

OCHRE

HOMEWARE HOMEWARE