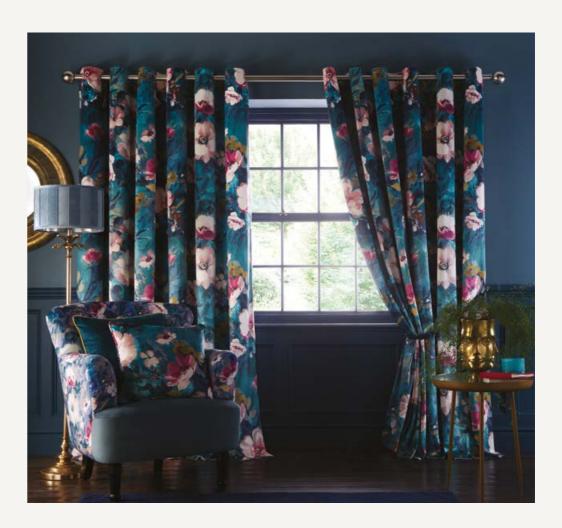

#### BOUQUET

Bouquet takes florals to new jewel heights. Dense and rich in colour, the bold Kingfisher colourway is printed onto luxurious velvet.

Muted in a wash of grey yet opulent and beguiling, the Damson colourway is printed onto a textured dry handle base.

KINGFISHER

DAMSON