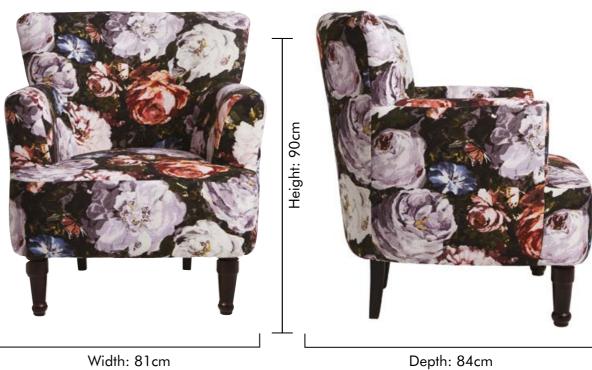

# DALSTON BOTANY SUMMER

The intricate illustrative design of Botany provides an inviting escape into an exotic realm. With butterflies fluttering among palms and tropical flowers, this Daslton chair breathes life into any room it sits in.

Width: 81cm

Depth: 84cm

NB: The pattern layout may vary between chairs. Each piece is made in UK.