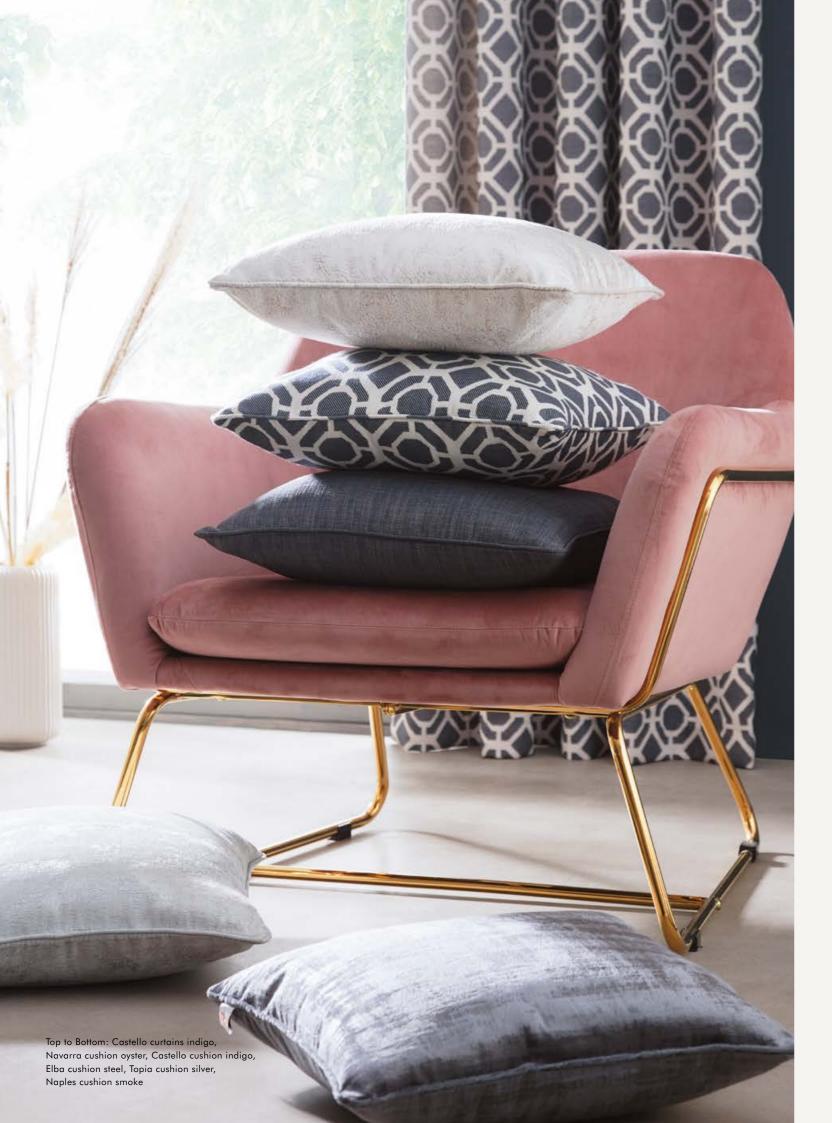

#### CASTELLO

Castello is a classic geometric jacquard that makes a statement, a fabulous addition to your modern living space.

Complete with eyelets and polycotton lining.

MUSHROOM

INDIGO

CHARCOAL

#### NAVARRA

Navarra is a luxurious textured velvet, deeply embossed with metallic detailing. Both alluring and sophisticated, it's a stylish velvet update. Complete with eyelets and polycotton lining. As usual with velvet, 168cm and 228cm widths have a tailored join.

#### NAPLES

Naples is a sumptuous and stylish embossed velvet that shimmers beautifully in the light. A glamourous and sophisticated addition to any home. Complete with eyelets and polycotton lining. As usual with velvet, 168cm and 228cm widths have a tailored join.