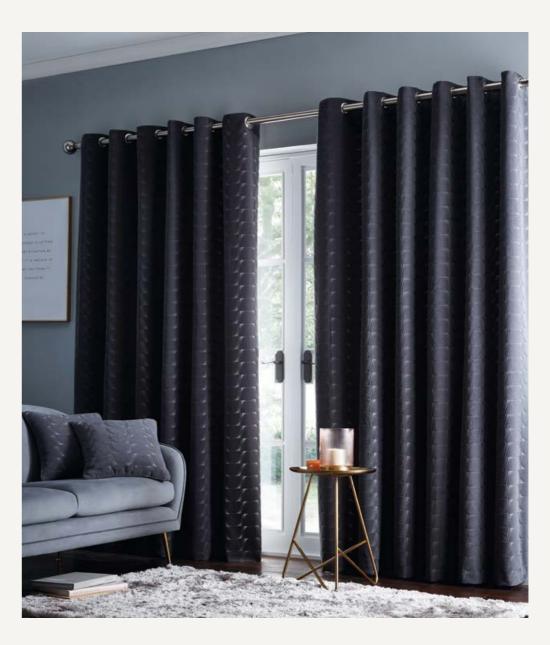

#### LUCCA

These sumptuous velvet Lucca curtains feature a stylish subtle geometric pattern, available in a range of gorgeous colourways (charcoal, midnight, ochre and silver).

Add the coordinating piped Lucca cushions to complete the look.

SILVER

MIDNIGHT

OCHRE

HOMEWARE HOMEWARE