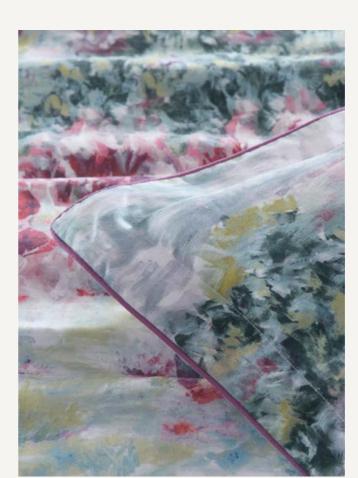

#### FIORE

With soft hues articulated in a soothingly painterly style,
Fiore promises to provide a restful bed of flowers. The 200 thread count
cotton bedlinen pairs perfectly with accompanying Fiore piped sumptuous
velvet cushion, to add refinement to any bedroom.