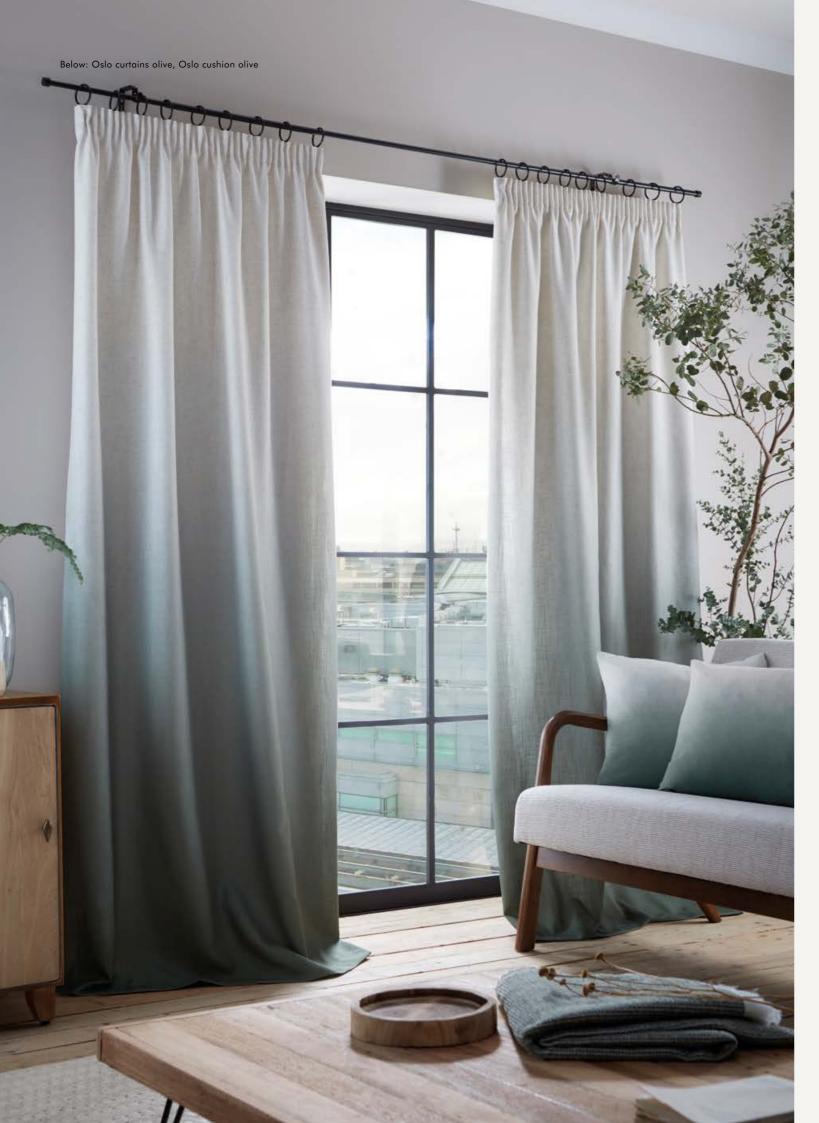

#### OSLO

Combining elegance with versatility, the Oslo curtain features a gentle ombre, graduating from deep olive at its base, to a natural tone towards the top.

Made from 55% recycled materials, these curtains are finished with a pencil pleat header, polycotton lining and packaged in a reusable tote bag.

Pair with our coordinating Oslo cushion.