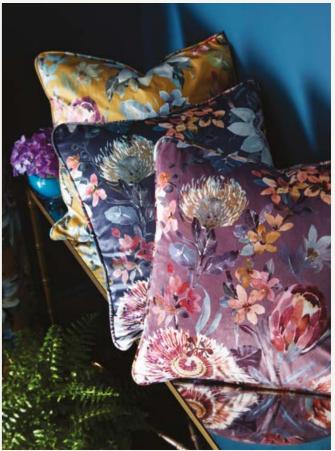

#### PASIONARIA

Pasionaria is a painterly floral trail featuring large-scale passion flower heads amid a sea of botanical blooms. This beautiful design is available in three delightful colourways, Ochre, Midnight and Mulberry, the deep jewel tones create a statement in any space.