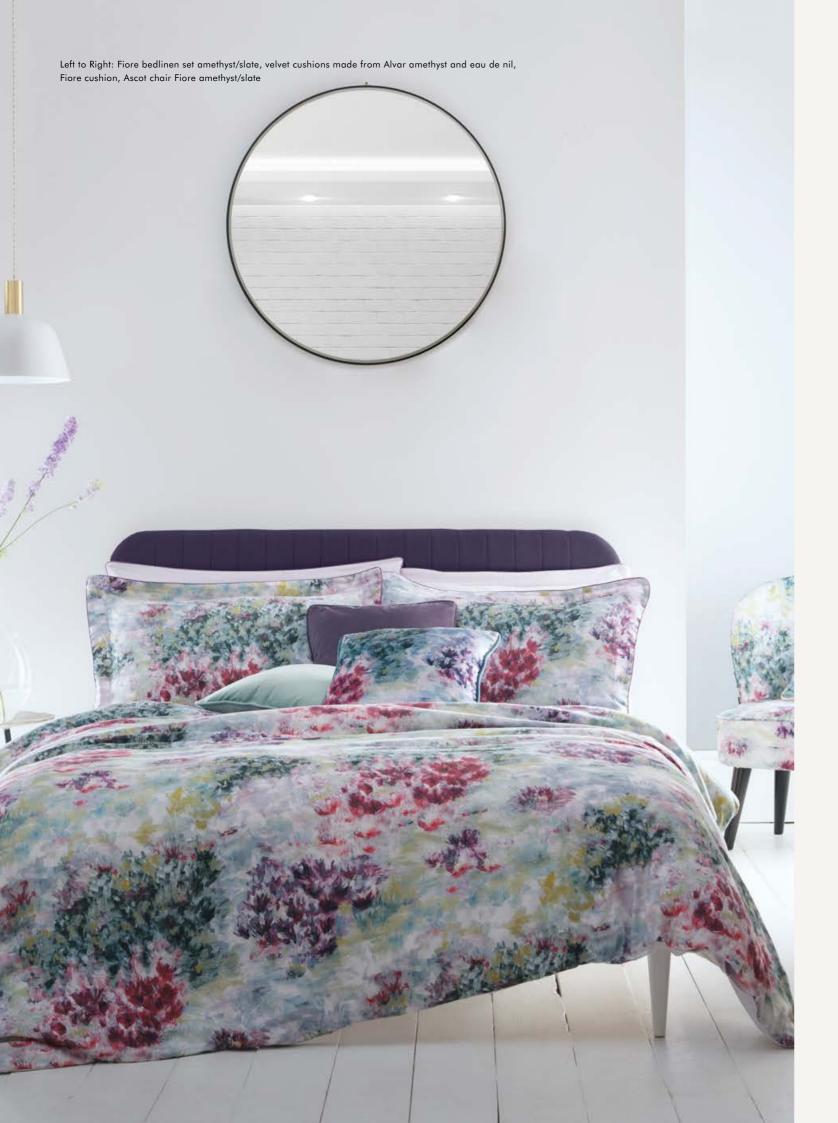

#### FIORE

With soft hues articulated in a soothingly painterly style,
Fiore promises to provide a restful bed of flowers. The 200 thread count
cotton bedlinen pairs perfectly with accompanying Fiore piped sumptuous
velvet cushion, to add refinement to any bedroom.

# ASCOT FIORE SLATE/AMETHYST

The Ascot chair, upholstered in Clarke & Clarke's Fiore fabric. A soft combination of slate and amethyst sit together in harmony against sleek wooden legs.

Width: 71cm

Depth: 71cm