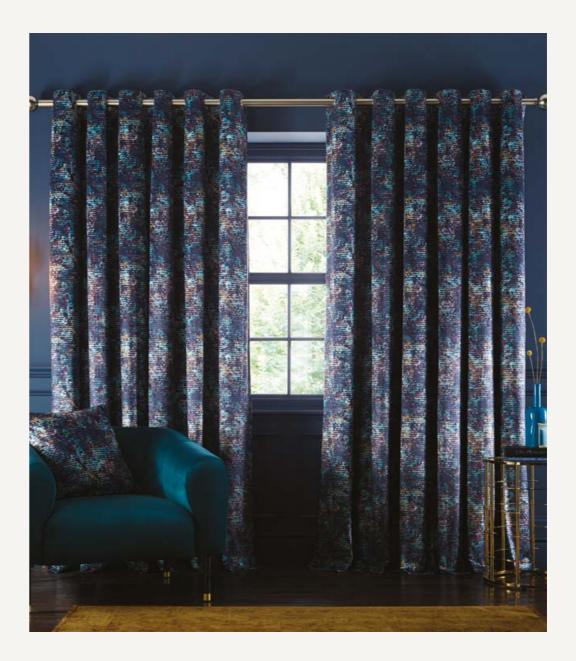

#### **ECLIPSE**

Eclipse is a spirited moment of colour in a dark midnight sky.

The design plays on distorted pixels that take the palette of blues,
burnt oranges and pops of cherry to new dimensions.

A white polycotton lining finishes the curtains.