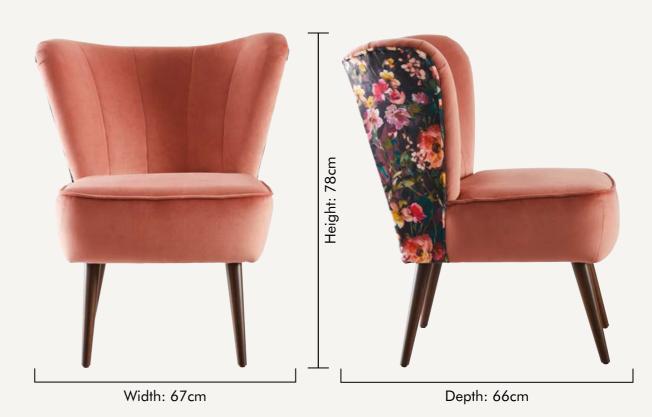

# SEVILLE WILD MEADOW NOIR

Pairing beautifully with Alvar rose velvet, Wild Meadow adorns the back of this delightful chair, featuring wild peonies, poppies, daisies, and chrysanthemums in a dramatic noir colourway.

NB: The pattern layout may vary between chairs. Each piece is made in UK.