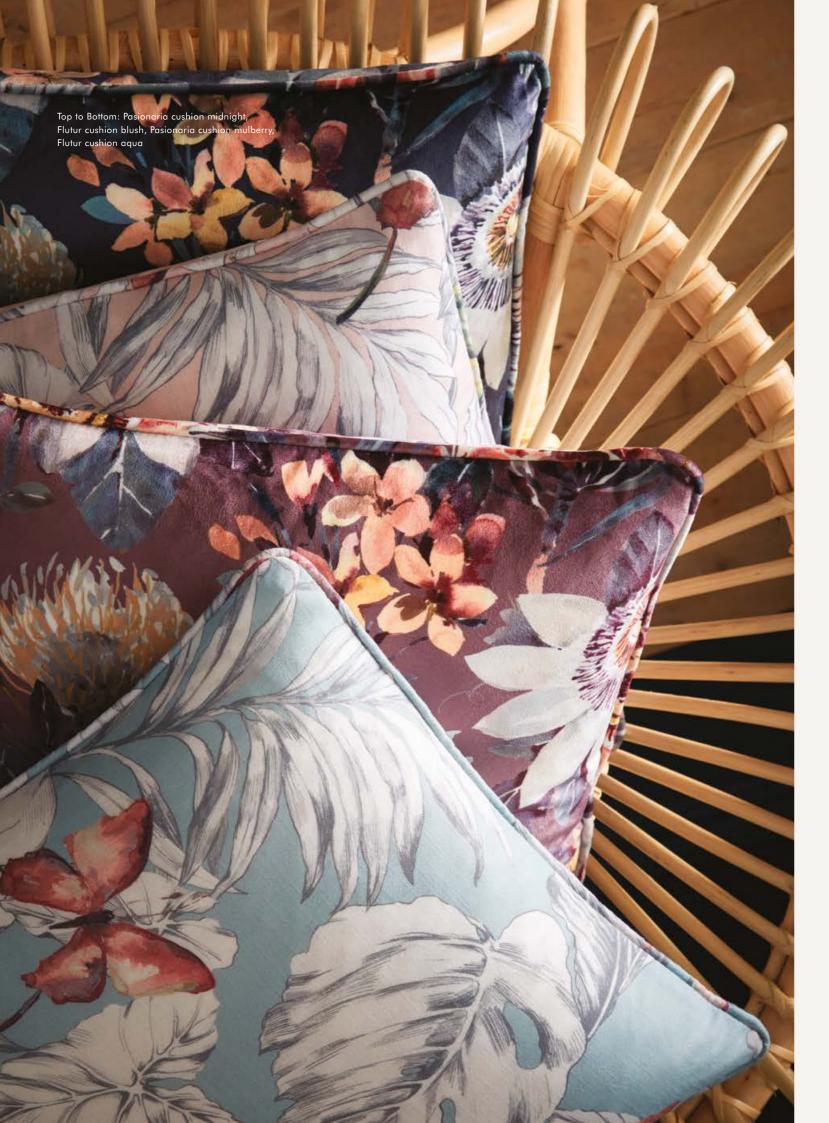

#### PASIONARIA

Pasionaria is a painterly floral trail featuring large-scale passion flower heads amid a sea of botanical blooms. This beautiful design is available in three delightful colourways, Ochre, Midnight and Mulberry, the deep jewel tones create a statement in any space.

#### FLUTUR

Butterflies dance across a paradise of tropical leaves. The textured ground of Flutur adds a fresh, contemporary edge to your interior. Choose Midnight for a striking statement or the delicate tones of Blush and Aqua for a tranquil ambience.

Complete the look with the coordinating Flutur cushions with piped detailing.

A