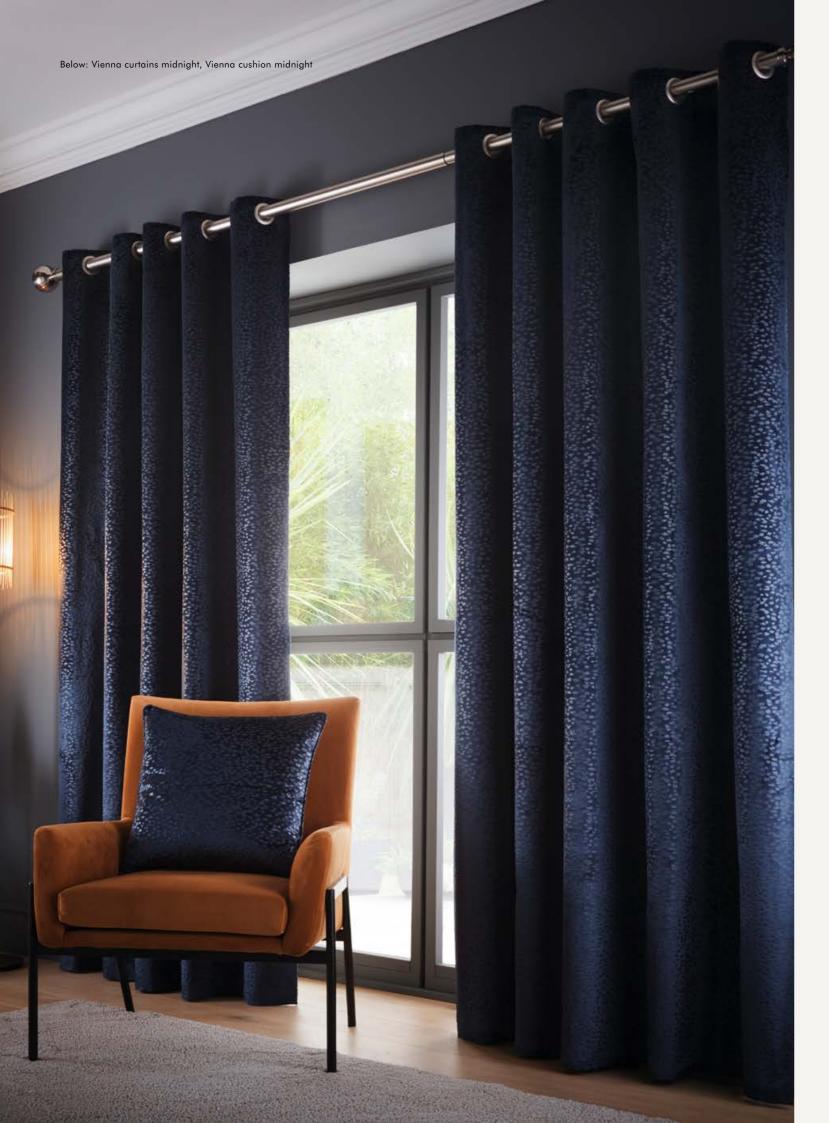

#### VIENNA

Vienna is a versatile semi plain velvet curtain with abstract emboss detail.

Lined with cream polycotton and finished with silver satin eyelet header, it's packaged in a coordinating fabric tote bag.

Complete the look with a matching accessory cushion.

MIDNIGHT