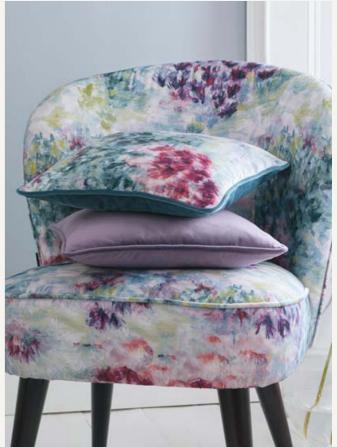

#### FIORE

With soft hues articulated in a soothingly painterly style,
Fiore promises to provide a restful bed of flowers. The 200 thread count
cotton bedlinen pairs perfectly with accompanying Fiore piped sumptuous
velvet cushion, to add refinement to any bedroom.

# LEXI FIORE MINERAL

The beautiful impressionist florals of Fiore featured on an elegant curved shape, adds both comfort and style.

NB: The pattern layout may vary between chairs. Each piece is made in UK.