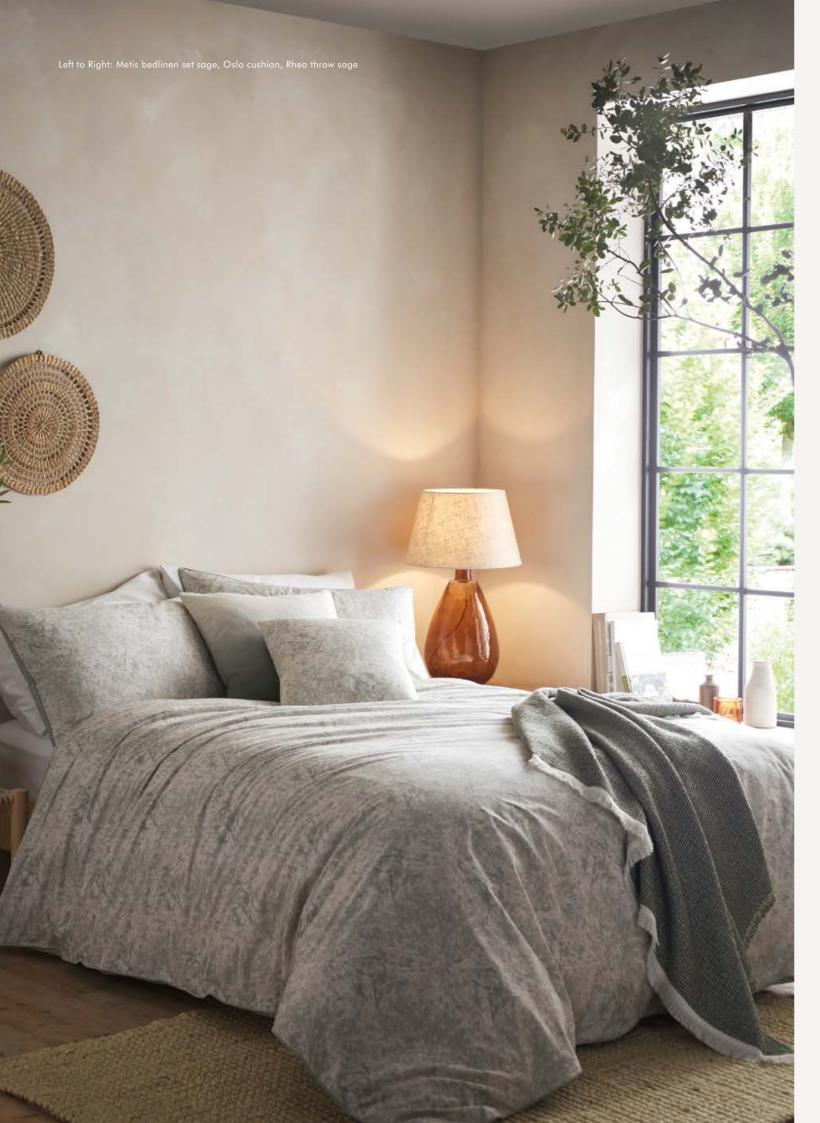

#### METIS

An abstract design with textural effect detail, Metis is part of our new eco-homeware range.

Made from 100% recycled cotton, sage piping frames the set which is finished with
a plain sage coloured reverse. Available in double, king and super king sizes,
with two pillowcases included. Metis bedding is cleverly packaged in a matching
cushion cover, which can be filled to create a coordinating accessory.

#### OSLO

Combining elegance with versatility, the Oslo curtain features a gentle ombre, graduating from deep olive at its base, to a natural tone towards the top.

Made from 55% recycled materials, these curtains are finished with a pencil pleat header, polycotton lining and packaged in a reusable tote bag.

Pair with our coordinating Oslo cushion.