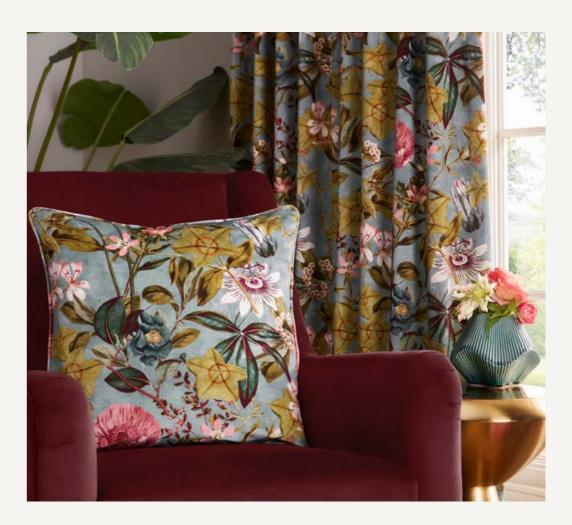

#### **PASSIFLORA**

This beautifully complex botanical bedlinen is a delight for all the senses.

Passion flowers and flora of every kind dance upon the kingfisher ground.

Layer your bed further by adding the coordinating velvet Passiflora cushion with piped detail.