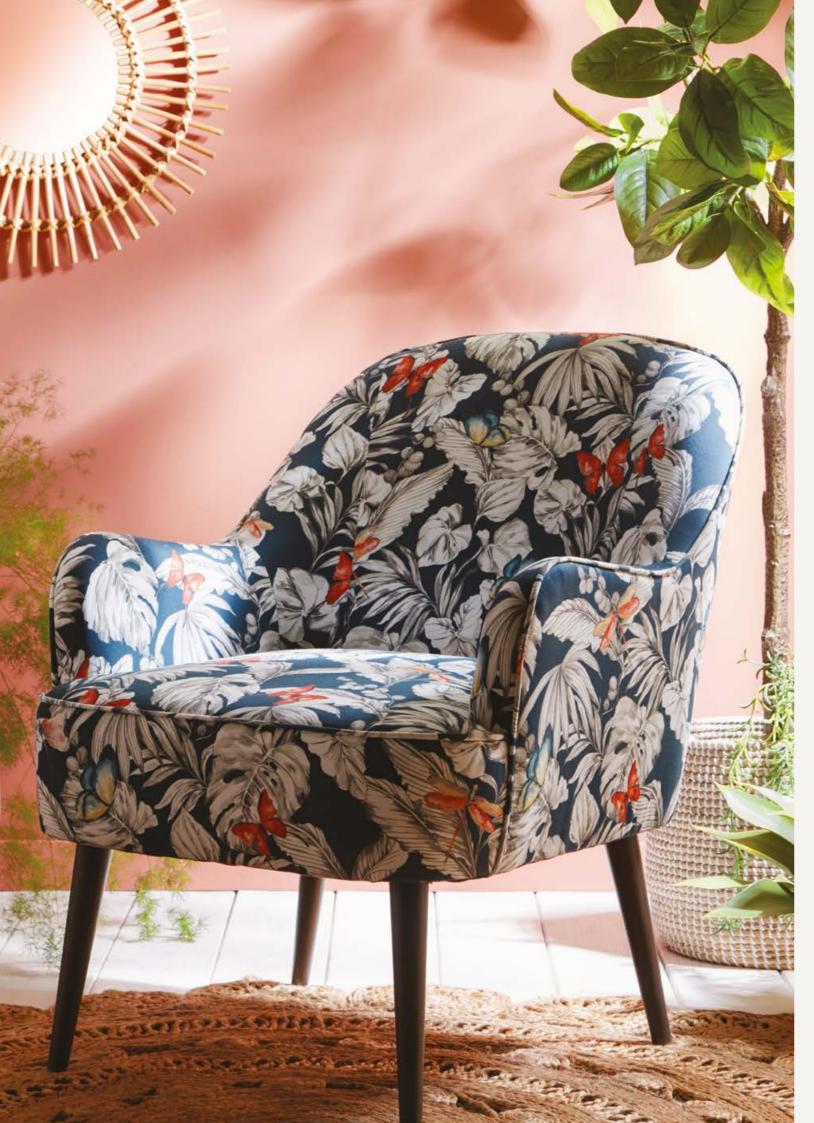

# DALSTON BOTANY SUMMER

The intricate illustrative design of Botany provides an inviting escape into an exotic realm. With butterflies fluttering among palms and tropical flowers, this Daslton chair breathes life into any room it sits in.

Width: 81cm

Depth: 84cm

NB: The pattern layout may vary between chairs. Each piece is made in UK.