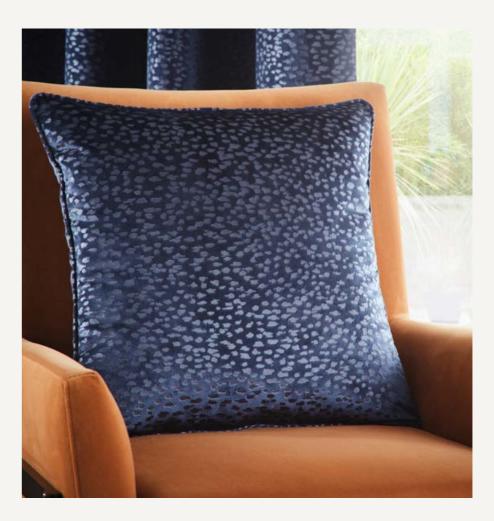

#### VIENNA

Vienna is a versatile semi plain velvet curtain with abstract emboss detail.

Lined with cream polycotton and finished with silver satin eyelet header, it's packaged in a coordinating fabric tote bag.

Complete the look with a matching accessory cushion.

MIDNIGHT