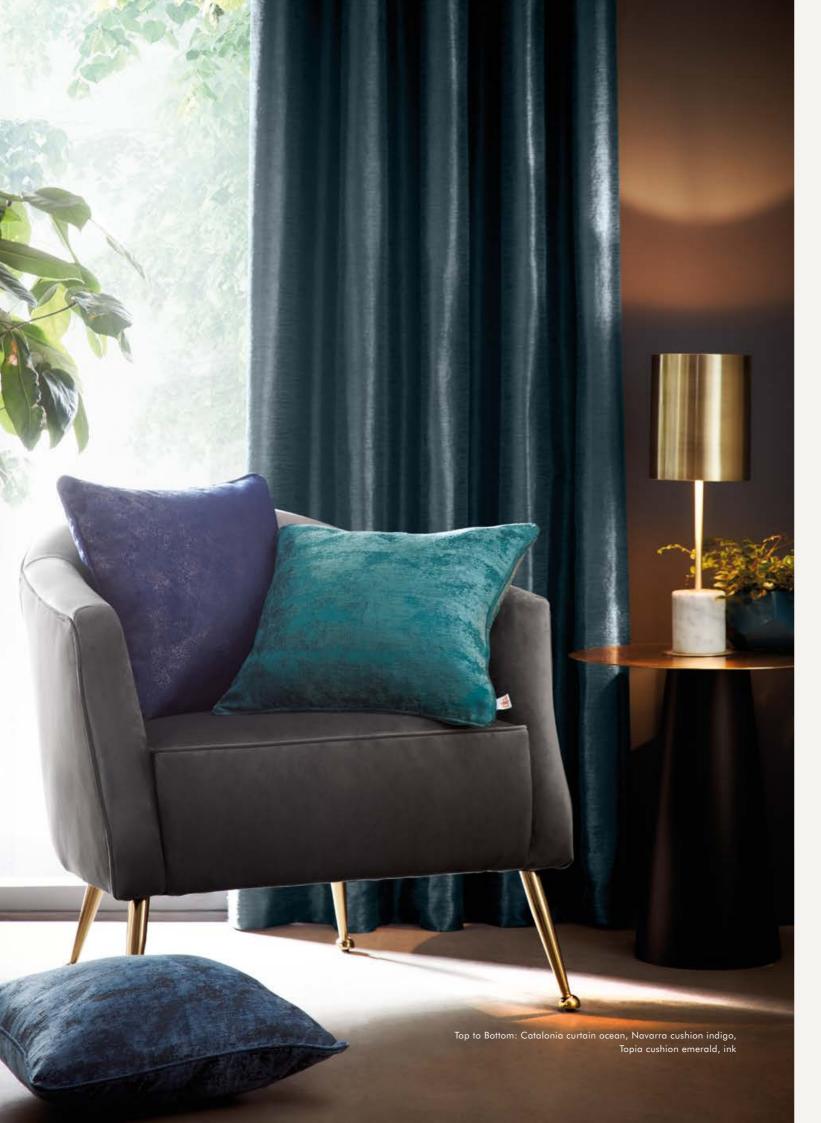

#### CATALONIA

Catalonia is a contemporary heavy-weight silk effect jacquard, showcasing a luxurious shine in four soft, sophisticated colours. Complete with a premium thermal brushed lining, offering the benefit of keeping your room cool in the summer and cosy in the winter.

The heavy brushed lining gives the curtains a fuller opulent look.

OCEAN

SILVER

#### NAVARRA

Navarra is a luxurious textured velvet, deeply embossed with metallic detailing. Both alluring and sophisticated, it's a stylish velvet update. Complete with eyelets and polycotton lining. As usual with velvet, 168cm and 228cm widths have a tailored join.

EBONY

INDIGO

OYSTER