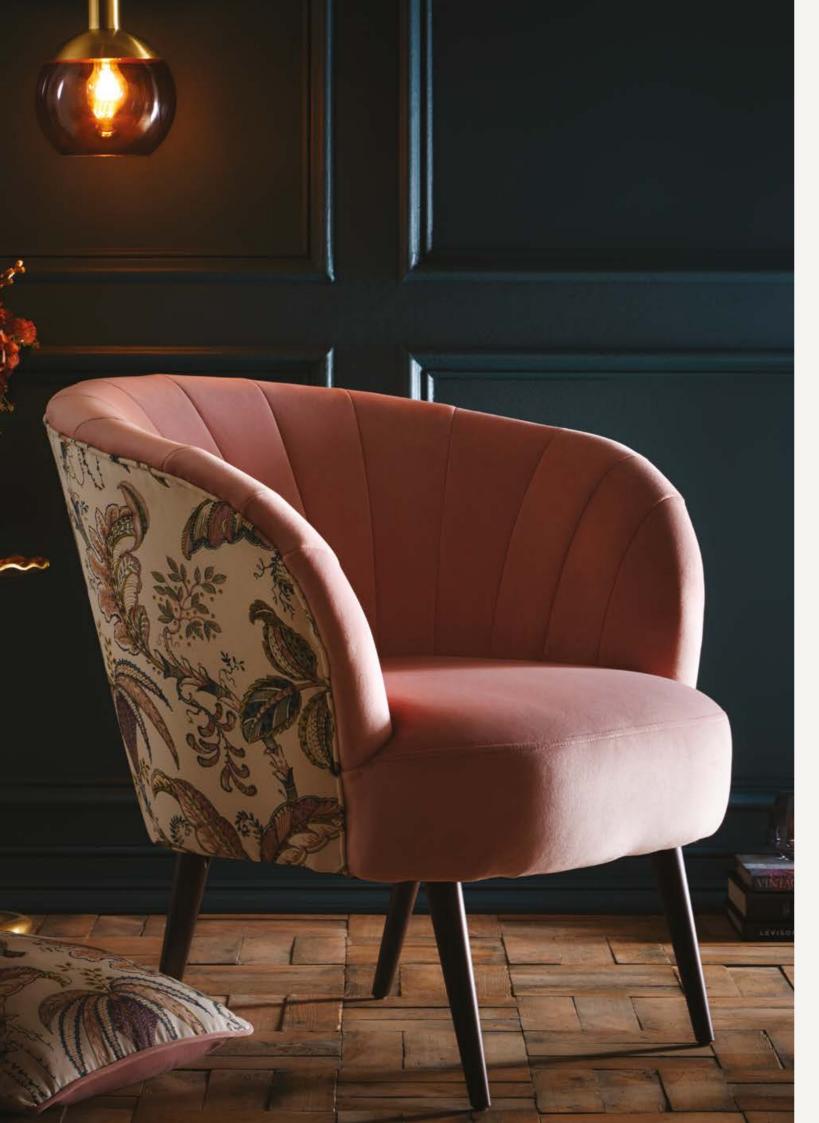

### PRAGUE OPHELIA MULTI

With a sculpted seashell quality in the back, Prague in Ophelia and Alvar Quartz sits pretty.

The sumptuous Jacobean trail design features luxurious hand-drawn vegetation and bejewelled detailing.

NB: The pattern layout may vary between chairs. Each piece is made in UK.