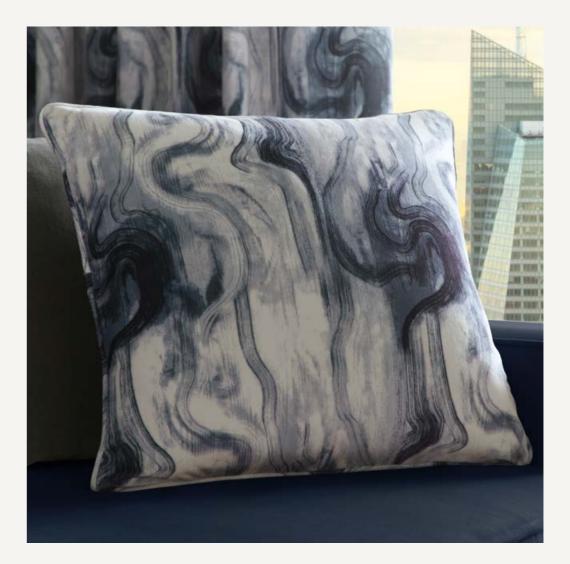

#### **TESSUTO**

The captivating, painterly swirls of Tessuto's elegant velvet readymade curtains introduce a lovely movement into the home. Complete with pencil pleat heading and polycotton lining, each set of curtains is packaged in a reusable tote bag.