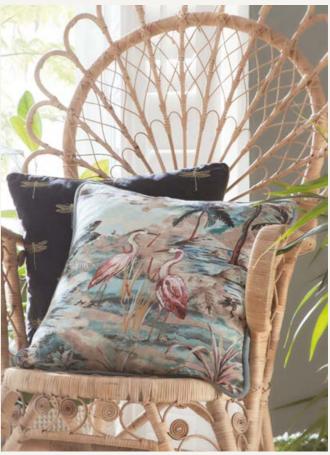

#### HABITAT

Introduce a tropical feel into your bedroom with the serene scene of Habitat, featuring elegant flamingos, gently swaying bulrushes and towering palm trees.

Pair with the coordinating Habitat cushion and embroidered

Azure cushion to complete the look.