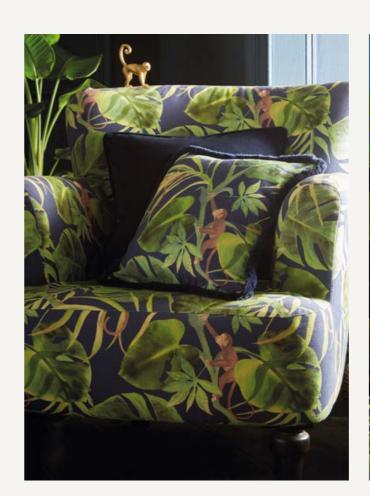

### DALSTON MONKEY BUSINESS INDIGO

Palm leaves and tropical vines are the setting for these mischievous monkeys.

This striking armchair is upholstered in the statement

Clarke & Clarke Monkey Business print in indigo.

Width: 81cm Depth: 84cm

NB: The pattern layout may vary between chairs. Each piece is made in UK.