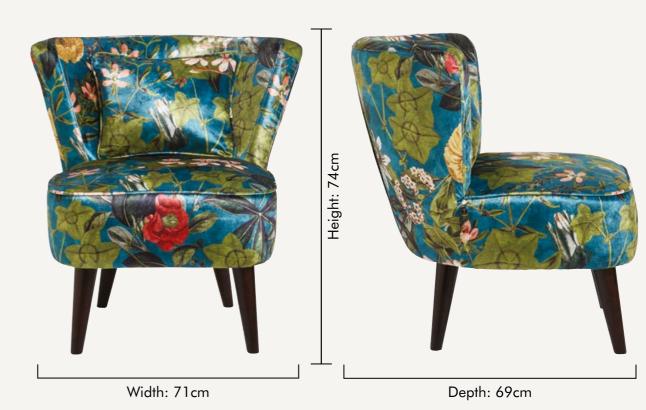

# DALSTON BOTANY SUMMER

The intricate illustrative design of Botany provides an inviting escape into an exotic realm. With butterflies fluttering among palms and tropical flowers, this Daslton chair breathes life into any room it sits in.

Width: 81cm

Depth: 84cm

NB: The pattern layout may vary between chairs. Each piece is made in UK.

NB: The pattern layout may vary between chairs. Each piece is made in UK.