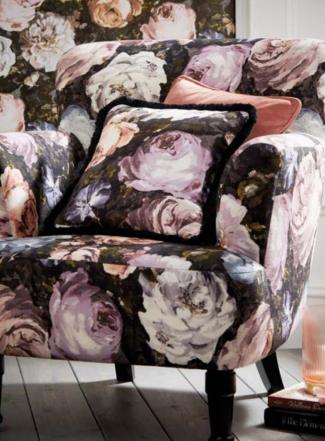

#### **FLORETTA**

Stunning large scale heads of roses are elevated against a deep charcoal ground in this statement bedlinen set. To add a touch more decadence to your floral display, pair with the coordinating textured Floretta cushion with fringe detail.