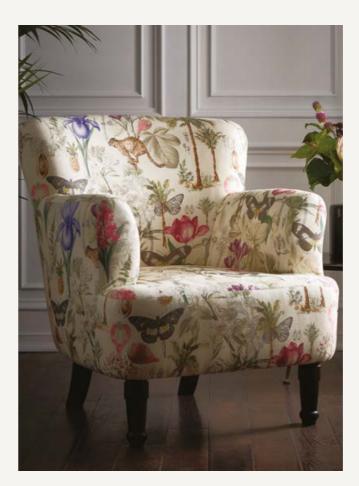

# DALSTON BOTANY SUMMER

The intricate illustrative design of Botany provides an inviting escape into an exotic realm. With butterflies fluttering among palms and tropical flowers, this Daslton chair breathes life into any room it sits in.

Width: 81cm

Depth: 84cm

NB: The pattern layout may vary between chairs. Each piece is made in UK.