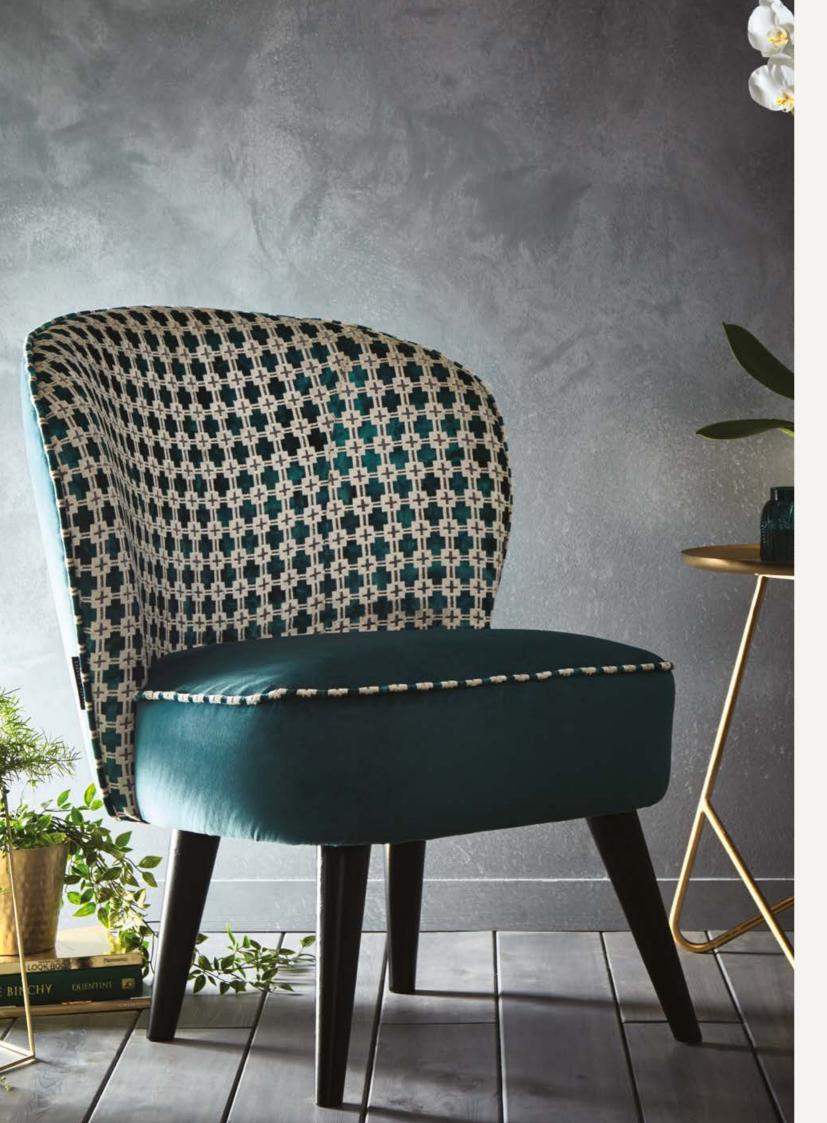

### ASCOT MAUI KINGFISHER

The contemporary Ascot chair upholstered in plush Maui and teal velvet adds an oppulent addition to your interior.

NB: The pattern layout may vary between chairs. Each piece is made in UK.