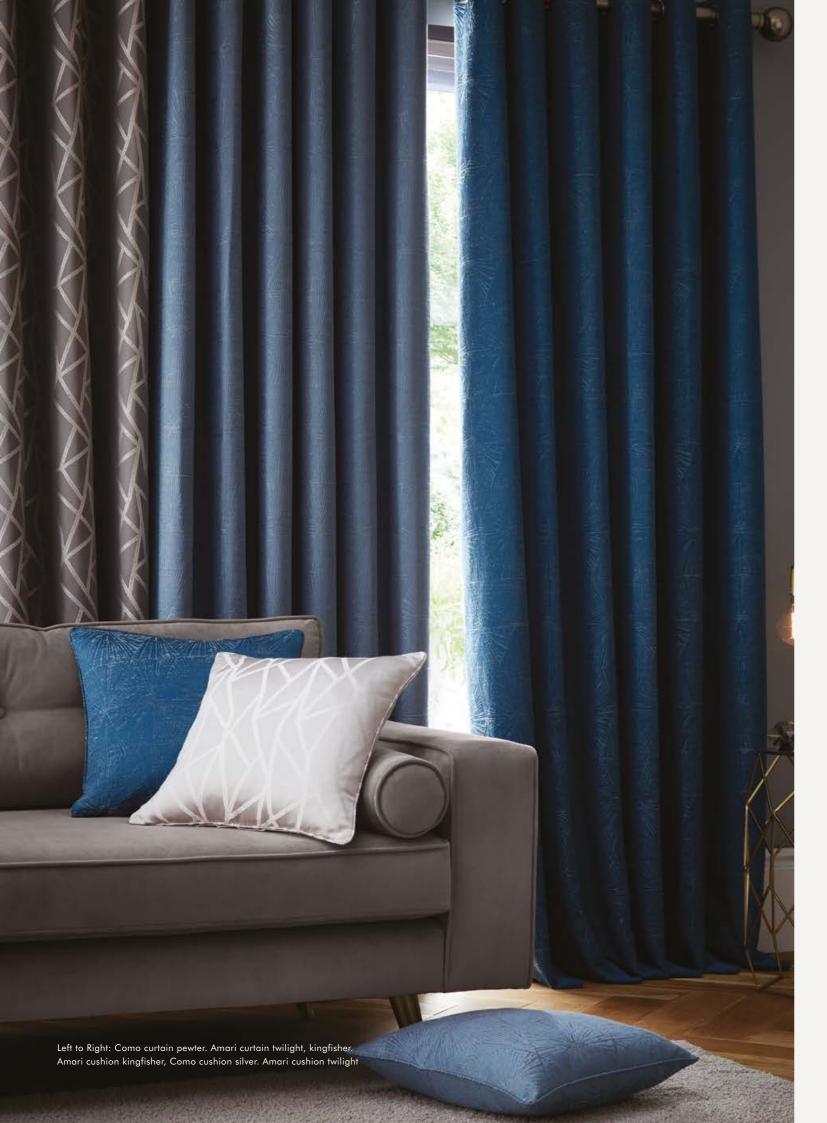

#### COMO

These luxurious woven Como curtains featuring a modern geometric pattern will bring a touch of sophistication and glamour to your home. Available in three elegant colourways:

Ink, Pewter and Silver. Lined with polycotton and available in a range of sizes.

Complete the look with a matching Como cushion.

STUDIO

#### AMARI

This stylish and contemporary woven geometric curtain is available in three stunning colourways and range of sizes.

Pair with the Amari cushion for an elevated look.

BLUSH

TWLIGHT

KINGFISHER