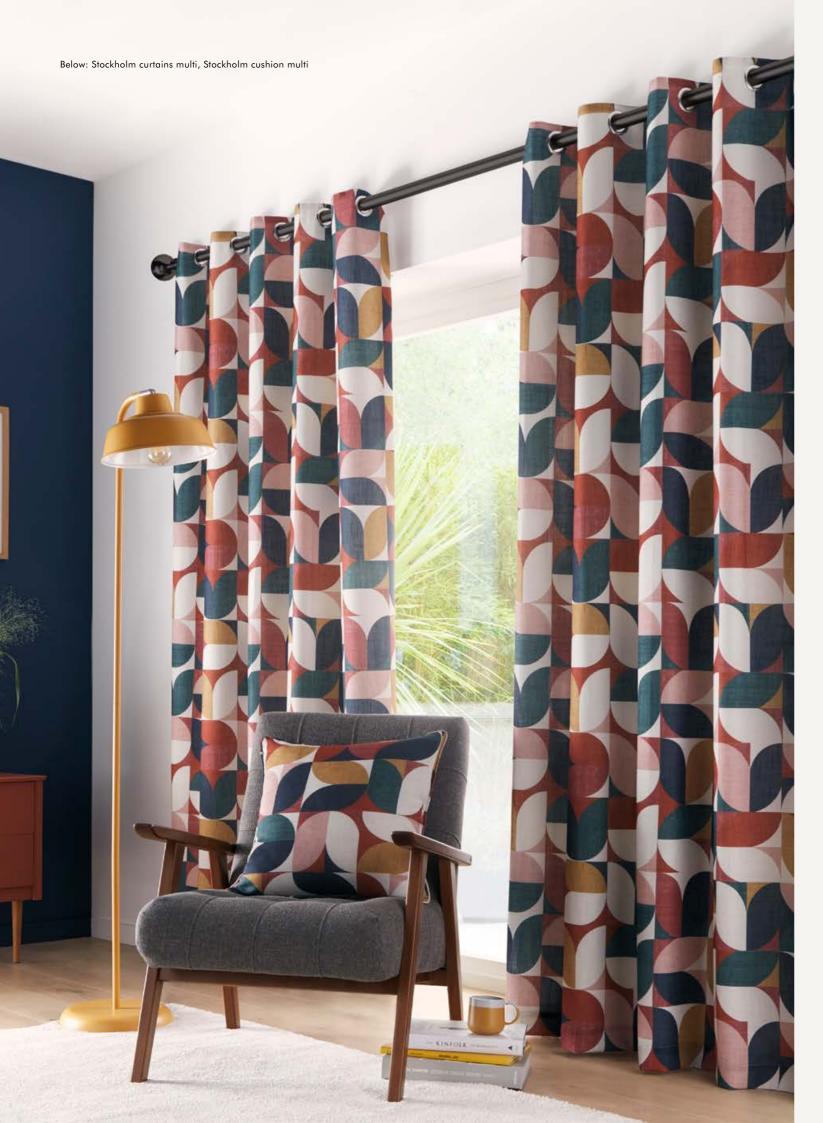

#### STOCKHOLM

Softly curved multidirectional shapes feature on these retro inspired readymade curtains with silver satin eyelet header.

Lined with cream polycotton and packaged in a matching tote bag.

Pair with a matching accessory cushion.