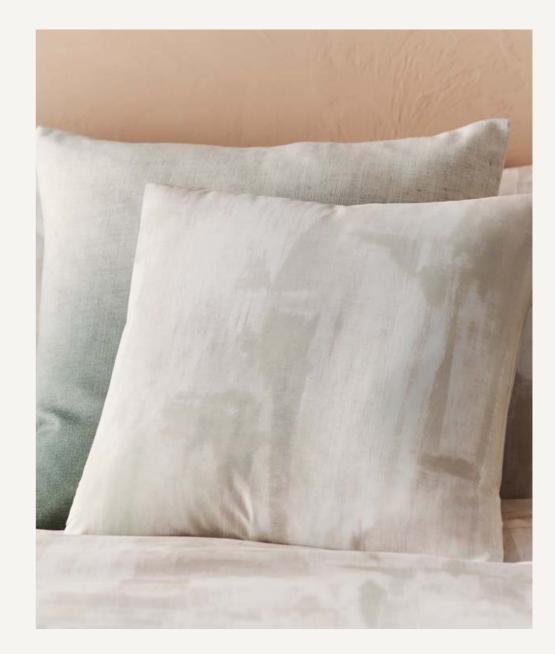

#### ADHO

From our exciting new eco-homeware range, Adho is made from 100% recycled cotton. Featuring striking abstract brush strokes, contrast blush piping and a plain sand reverse, the bedlinen set comes in double, king and super king sizes, with two pillowcases included. Adho bedding is cleverly packaged in a matching cushion cover, which can be filled to create a coordinating accessory.

#### METIS

An abstract design with textural effect detail, Metis is part of our new eco-homeware range.

Made from 100% recycled cotton, sage piping frames the set which is finished with
a plain sage coloured reverse. Available in double, king and super king sizes,
with two pillowcases included. Metis bedding is cleverly packaged in a matching
cushion cover, which can be filled to create a coordinating accessory.