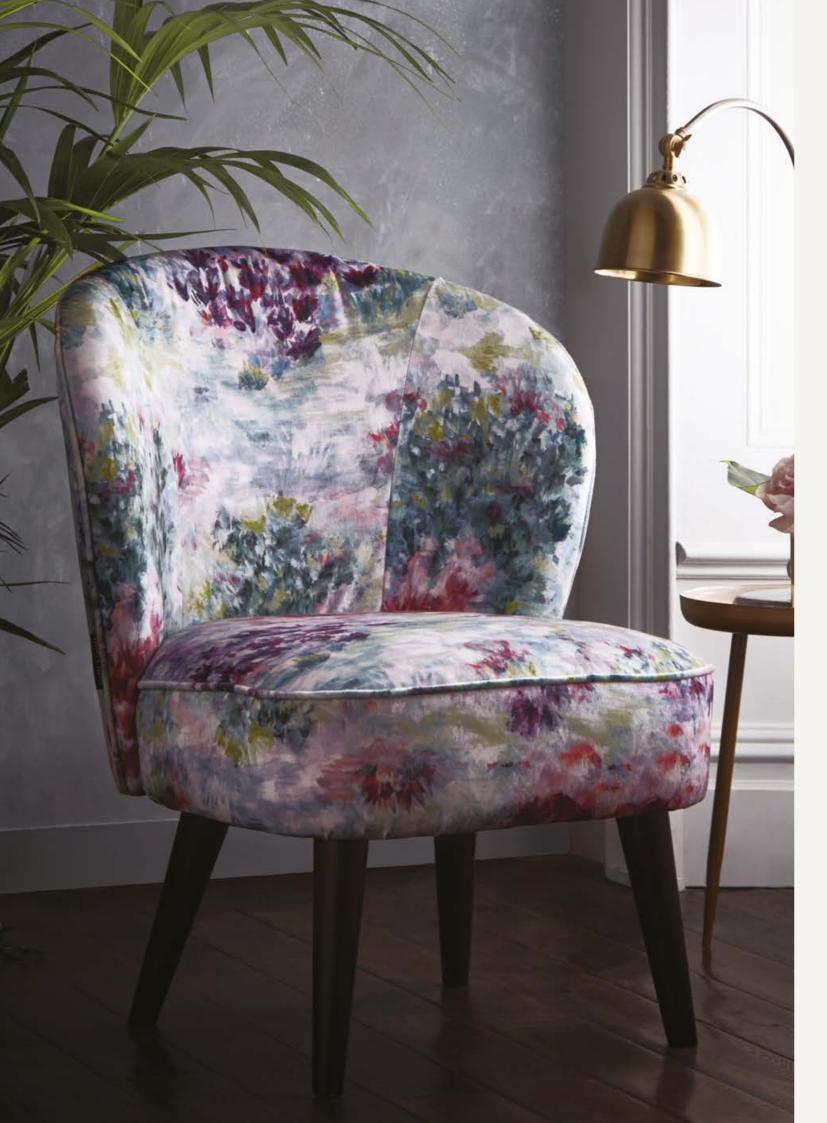

### DALSTON RUGOSA DAMSON

Named after a species of rose native to eastern Asia, the impactful floral of Rugosa is balanced with Alvar Arctic, highlighting the spectacular blooms to create a contemporary statement armchair.

Depth: 84cm

NB: The pattern layout may vary between chairs. Each piece is made in UK.