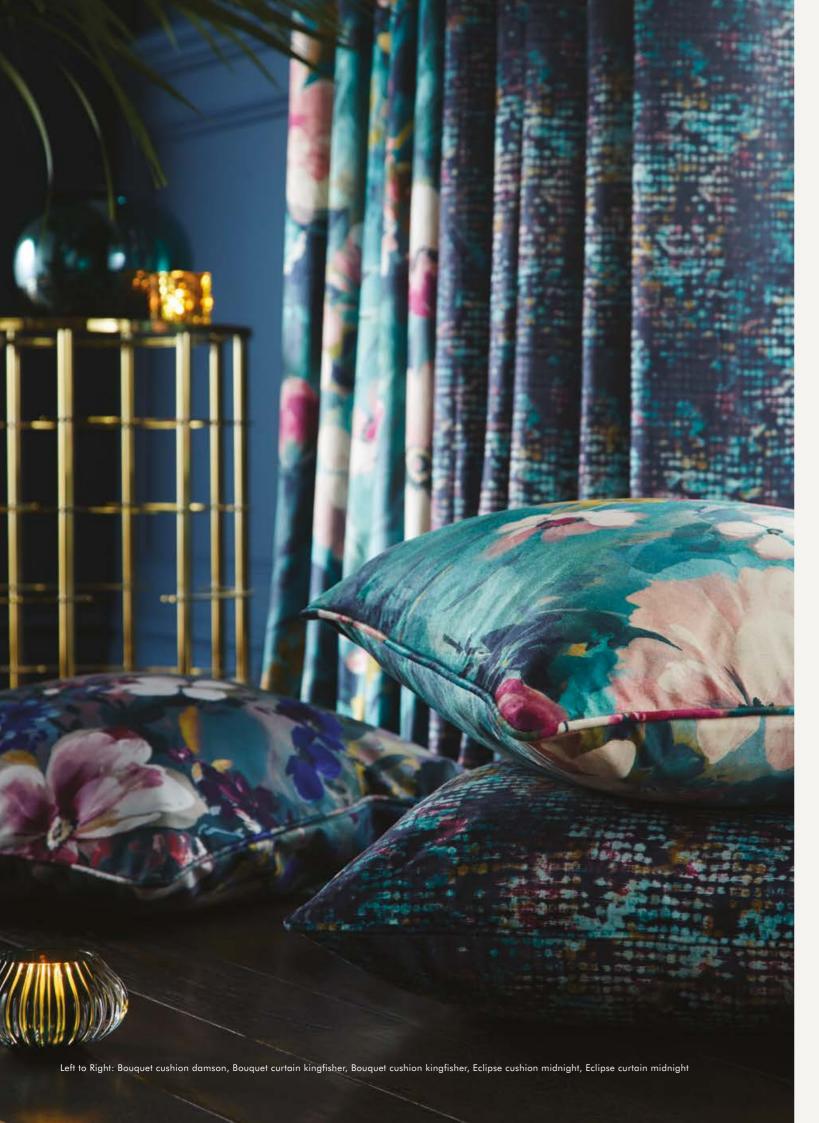

#### BOUQUET

Bouquet takes florals to new jewel heights. Dense and rich in colour, the bold Kingfisher colourway is printed onto luxurious velvet.

Muted in a wash of grey yet opulent and beguiling, the Damson colourway is printed onto a textured dry handle base.

KINGFISHER

DAMSON

#### **ECLIPSE**

Eclipse is a spirited moment of colour in a dark midnight sky.

The design plays on distorted pixels that take the palette of blues,
burnt oranges and pops of cherry to new dimensions.

A white polycotton lining finishes the curtains.