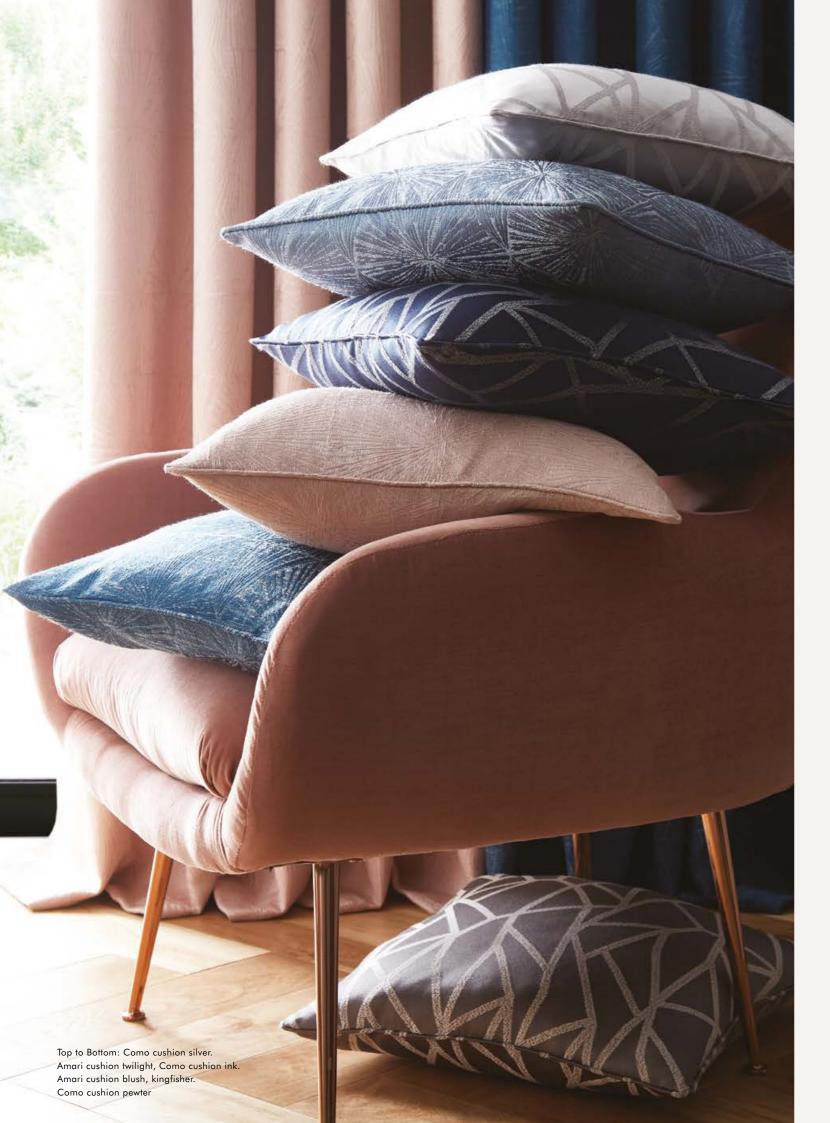

#### COMO

These luxurious woven Como curtains featuring a modern geometric pattern will bring a touch of sophistication and glamour to your home. Available in three elegant colourways:

Ink, Pewter and Silver. Lined with polycotton and available in a range of sizes.

Complete the look with a matching Como cushion.

STUDIO

#### AMARI

This stylish and contemporary woven geometric curtain is available in three stunning colourways and range of sizes.

Pair with the Amari cushion for an elevated look.

BLUSH

TWLIGHT

KINGFISHER

SILVER

MIDNIGHT

OCHRE

HOMEWARE HOMEWARE