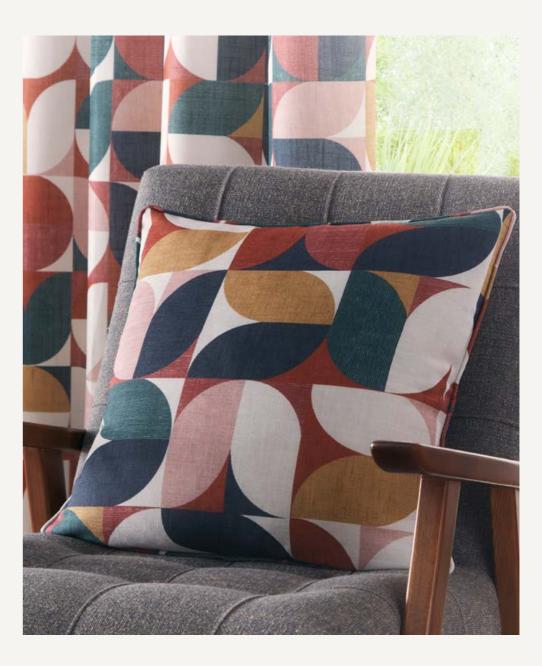

#### STOCKHOLM

Softly curved multidirectional shapes feature on these retro inspired readymade curtains with silver satin eyelet header.

Lined with cream polycotton and packaged in a matching tote bag.

Pair with a matching accessory cushion.