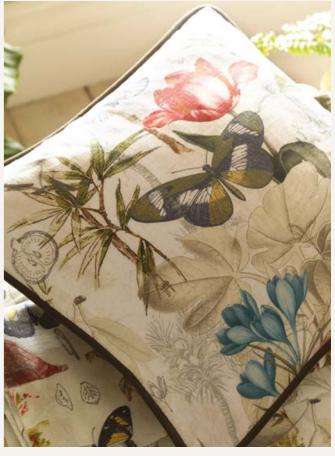

#### BOTANY

With a paired back bohemian feel, this bedlinen provides an exotic escape to tropical island life. Digitally printed on a luxurious 200 thread count cotton sateen, the design features painterly fruits and palm trees populated by charming oversized butterflies.

Style with the coordinating Botany and embroidered Azure cushion with metallic rope trim to elevate your bedroom scheme.