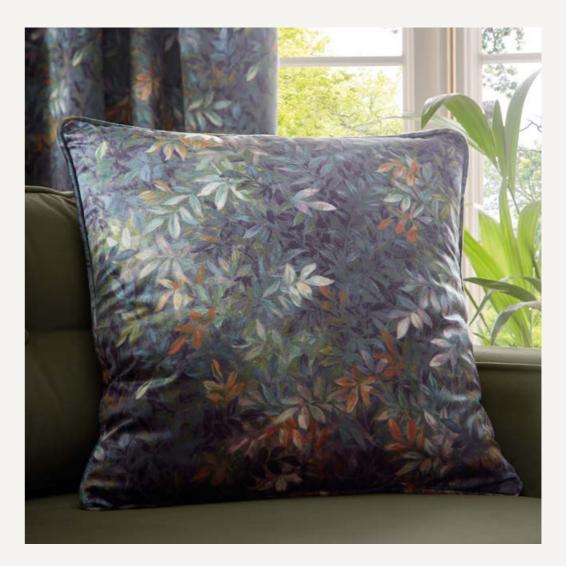

#### CAMILE

Elevate your space with the beautiful distorted floral blooms of Camile, contrasted against a deep midnight ground. Add an extra layer of luxury with the coordinating Camile & Scintilla cushions.