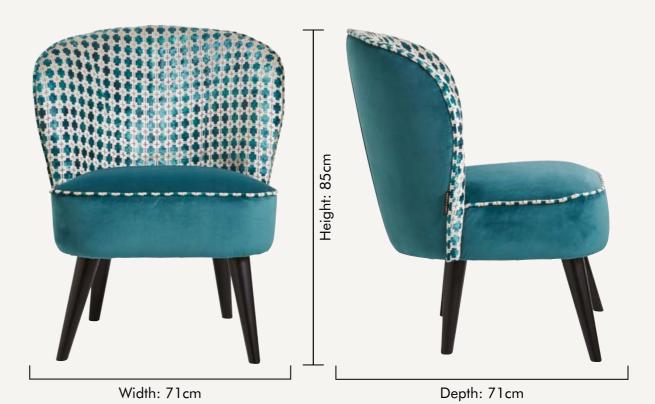

### ASCOT MAUI KINGFISHER

The contemporary Ascot chair upholstered in plush Maui and teal velvet adds an oppulent addition to your interior.

NB: The pattern layout may vary between chairs. Each piece is made in UK.