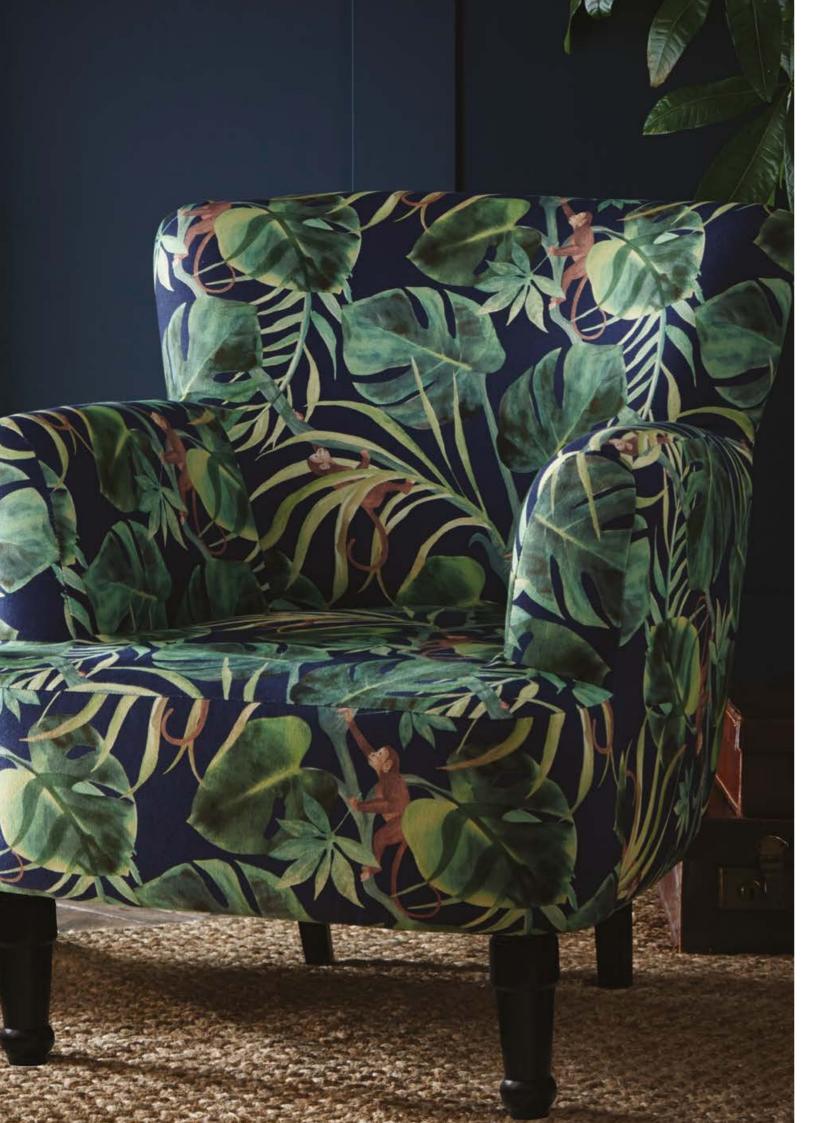

### DALSTON MONKEY BUSINESS INDIGO

Palm leaves and tropical vines are the setting for these mischievous monkeys.

This striking armchair is upholstered in the statement

Clarke & Clarke Monkey Business print in indigo.

Width: 81cm Depth: 84cm

NB: The pattern layout may vary between chairs. Each piece is made in UK.