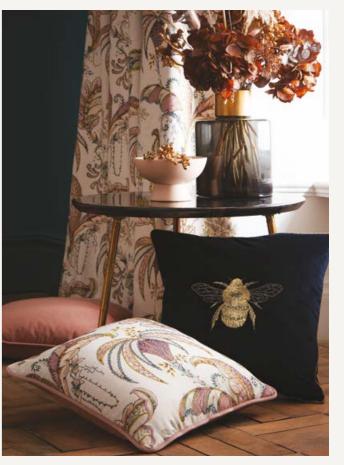

#### OPHELIA

Ophelia is a delicately hand drawn Jacobean trail, the jewel palette and ornate detailing elevated against a soft ground adds a dramatic feel to your interior. Layer with the coordinating Ophelia and embroidered Abeja cushion for a striking contrast.