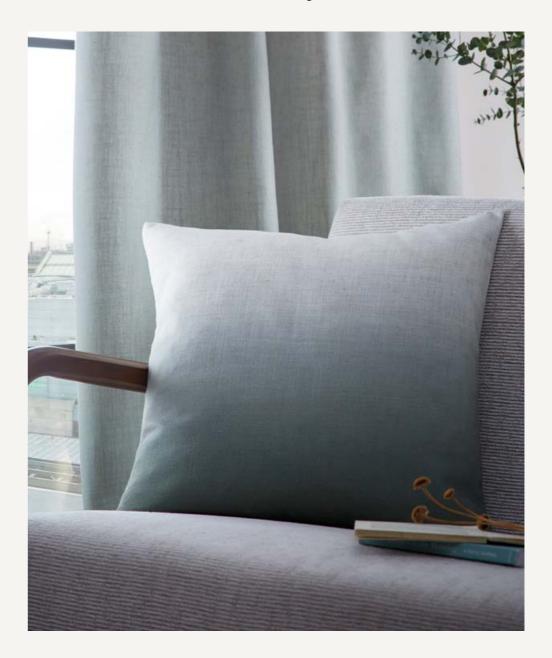

#### OSLO

Combining elegance with versatility, the Oslo curtain features a gentle ombre, graduating from deep olive at its base, to a natural tone towards the top.

Made from 55% recycled materials, these curtains are finished with a pencil pleat header, polycotton lining and packaged in a reusable tote bag.

Pair with our coordinating Oslo cushion.