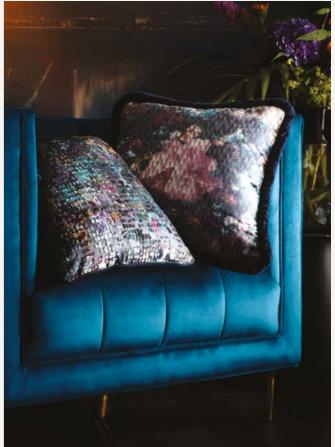

#### FIORE

With soft hues articulated in a soothingly painterly style,
Fiore promises to provide a restful bed of flowers. The 200 thread count
cotton bedlinen pairs perfectly with accompanying Fiore piped sumptuous
velvet cushion, to add refinement to any bedroom.

#### **PASSIFLORA**

This beautifully complex botanical bedlinen is a delight for all the senses.

Passion flowers and flora of every kind dance upon the kingfisher ground.

Layer your bed further by adding the coordinating velvet Passiflora cushion with piped detail.