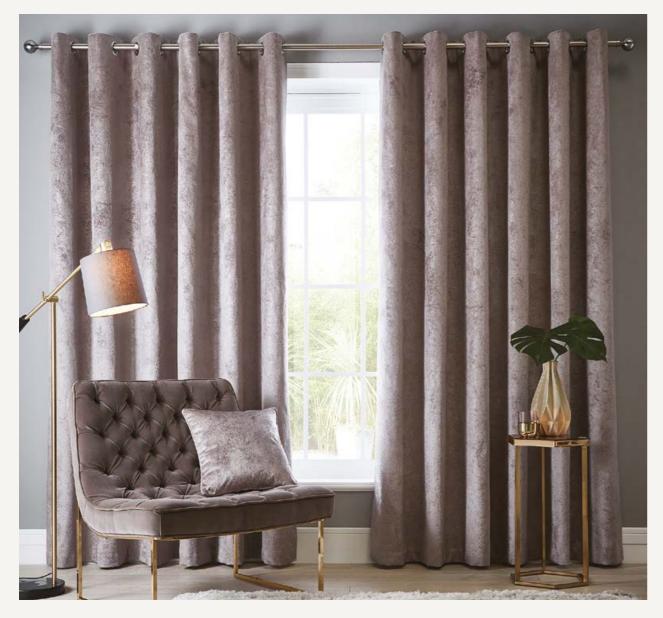

#### STOCKHOLM

Softly curved multidirectional shapes feature on these retro inspired readymade curtains with silver satin eyelet header.

Lined with cream polycotton and packaged in a matching tote bag.

Pair with a matching accessory cushion.