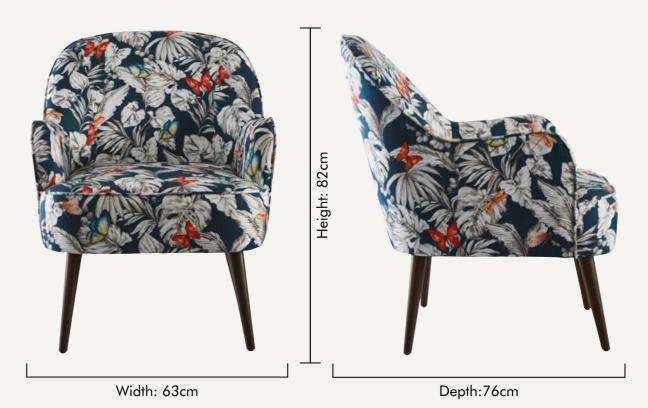

#### ELDA ACADIA MIDNIGHT

The Elda Chair has found its match in a midnight garden of Acadia. In Midnight, the palms and leaves reflect a negative reflection of the print, flecked with deep orange and softer green butterflies, giving a botanical feel to this elegantly formed chair.

NB: The pattern layout may vary between chairs. Each piece is made in UK.