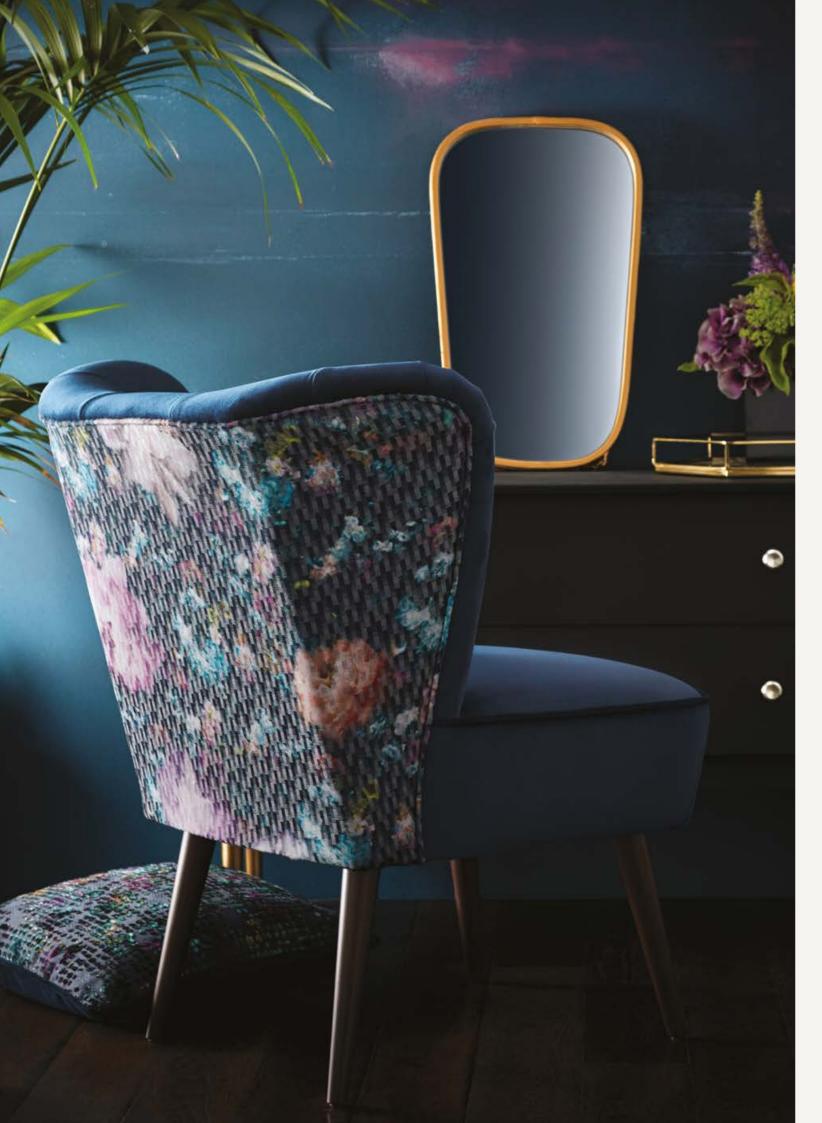

# SEVILLE CAMILE MIDNIGHT

Seville in Camile Midnight and Alvar Navy is a two-tone inky-coloured dream.

Depicting distorted florals, the beauty of Camile on the back draws the eye

NB: The pattern layout may vary between chairs. Each piece is made in UK.