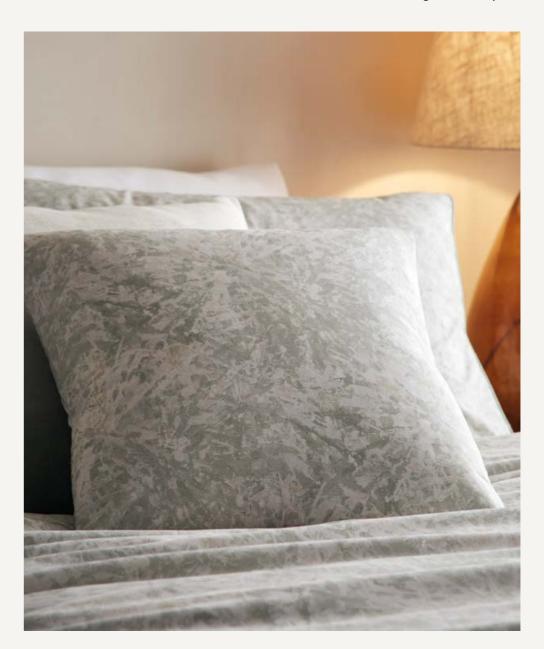

#### METIS

An abstract design with textural effect detail, Metis is part of our new eco-homeware range.

Made from 100% recycled cotton, sage piping frames the set which is finished with
a plain sage coloured reverse. Available in double, king and super king sizes,
with two pillowcases included. Metis bedding is cleverly packaged in a matching
cushion cover, which can be filled to create a coordinating accessory.