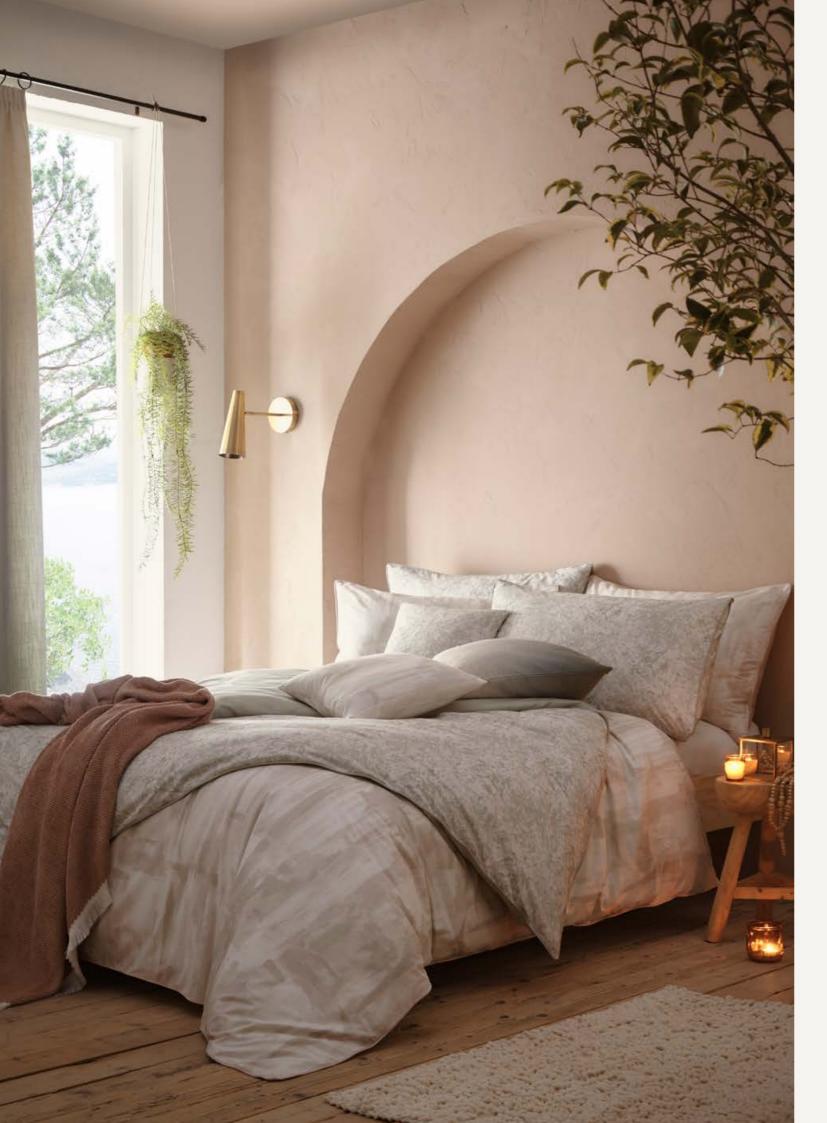

#### ADHO

From our exciting new eco-homeware range, Adho is made from 100% recycled cotton. Featuring striking abstract brush strokes, contrast blush piping and a plain sand reverse, the bedlinen set comes in double, king and super king sizes, with two pillowcases included. Adho bedding is cleverly packaged in a matching cushion cover, which can be filled to create a coordinating accessory.