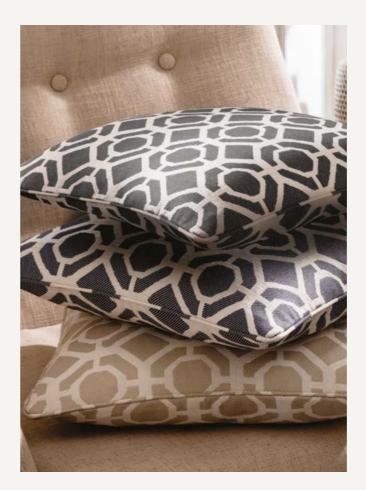

#### CASTELLO

Castello is a classic geometric jacquard that makes a statement, a fabulous addition to your modern living space.

Complete with eyelets and polycotton lining.

MUSHROOM

INDIGO

CHARCOAL