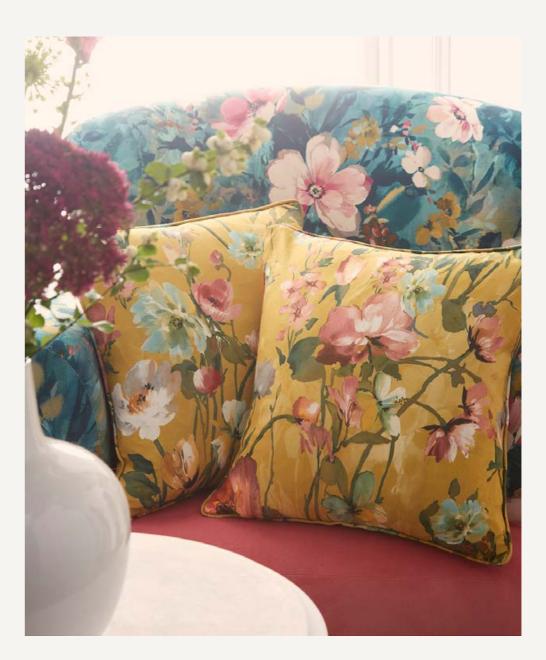

#### MEADOW

Wild peonies, poppies, daisies and chrysanthemums adorn this meadow inspired duvet set made from 100% cotton and with a contrasting plain reverse. Packaged in a coordinating fabric tote bag. Complete the look with a matching accessory cushion.

Bedding is available in the following sizes: Double, King and Super King