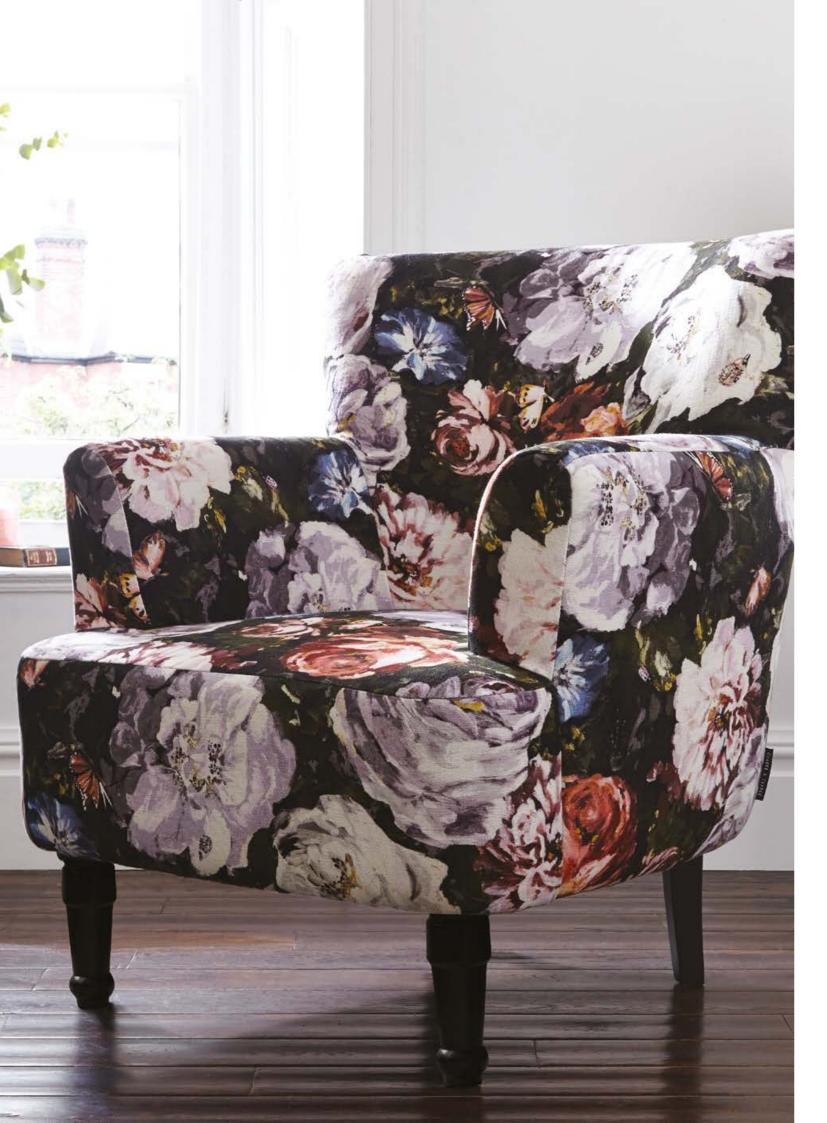

# SEVILLE WILD MEADOW NOIR

Pairing beautifully with Alvar rose velvet, Wild Meadow adorns the back of this delightful chair, featuring wild peonies, poppies, daisies, and chrysanthemums in a dramatic noir colourway.

NB: The pattern layout may vary between chairs. Each piece is made in UK.