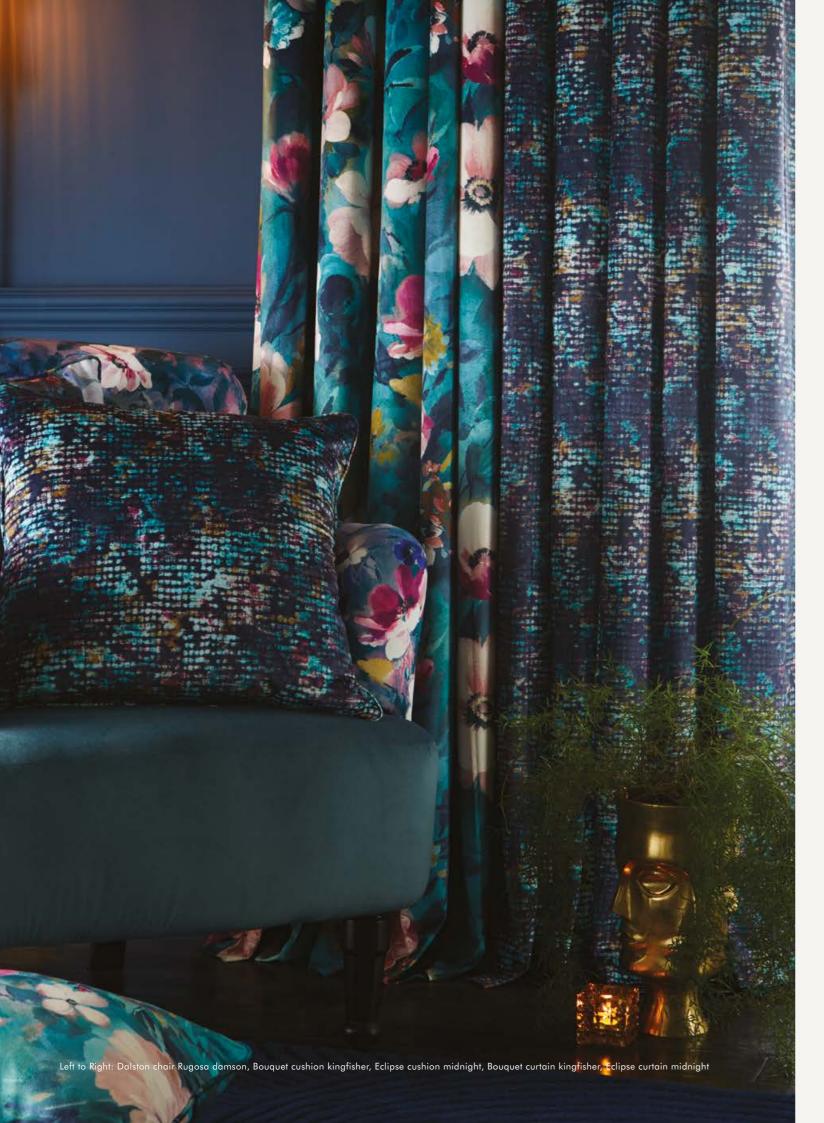

### DALSTON RUGOSA DAMSON

Named after a species of rose native to eastern Asia, the impactful floral of Rugosa is balanced with Alvar Arctic, highlighting the spectacular blooms to create a contemporary statement armchair.

#### BOUQUET

Bouquet takes florals to new jewel heights. Dense and rich in colour, the bold Kingfisher colourway is printed onto luxurious velvet.

Muted in a wash of grey yet opulent and beguiling, the Damson colourway is printed onto a textured dry handle base.

#### **ECLIPSE**

Eclipse is a spirited moment of colour in a dark midnight sky.

The design plays on distorted pixels that take the palette of blues,
burnt oranges and pops of cherry to new dimensions.

A white polycotton lining finishes the curtains.