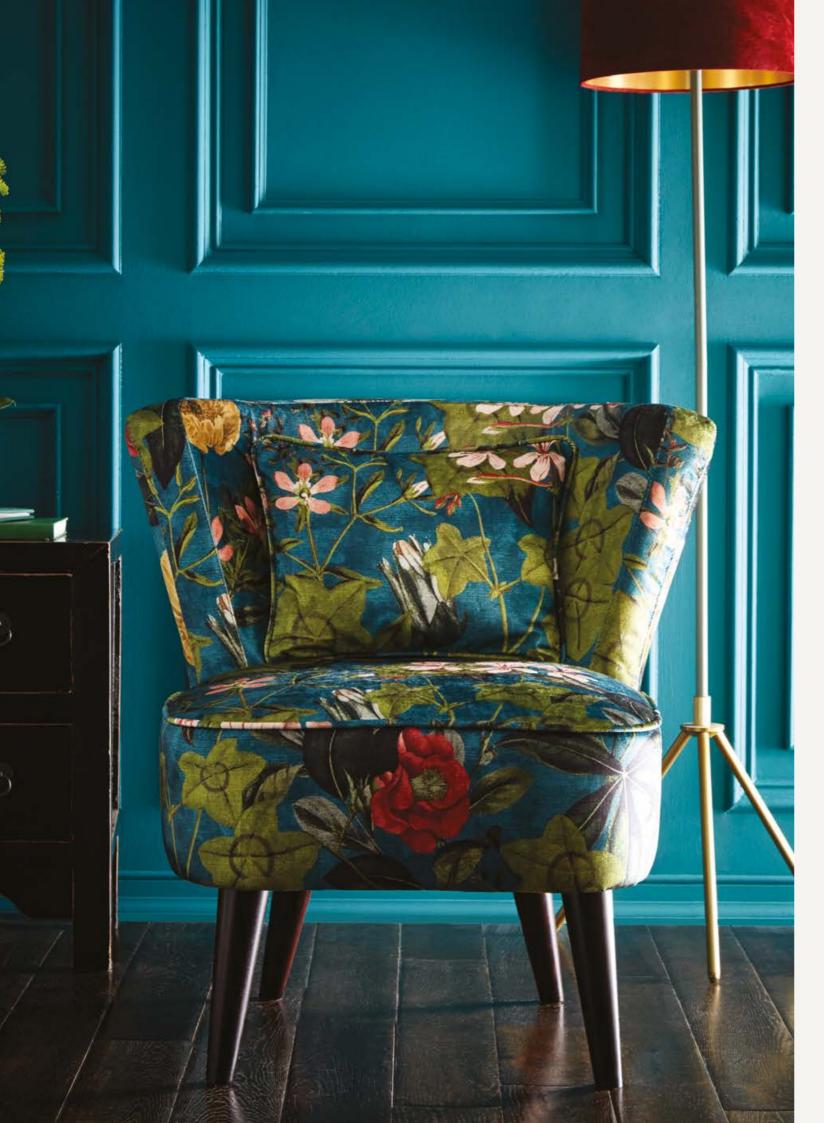

# DALSTON BOTANY SUMMER

The intricate illustrative design of Botany provides an inviting escape into an exotic realm. With butterflies fluttering among palms and tropical flowers, this Daslton chair breathes life into any room it sits in.

Width: 81cm

Depth: 84cm

NB: The pattern layout may vary between chairs. Each piece is made in UK.