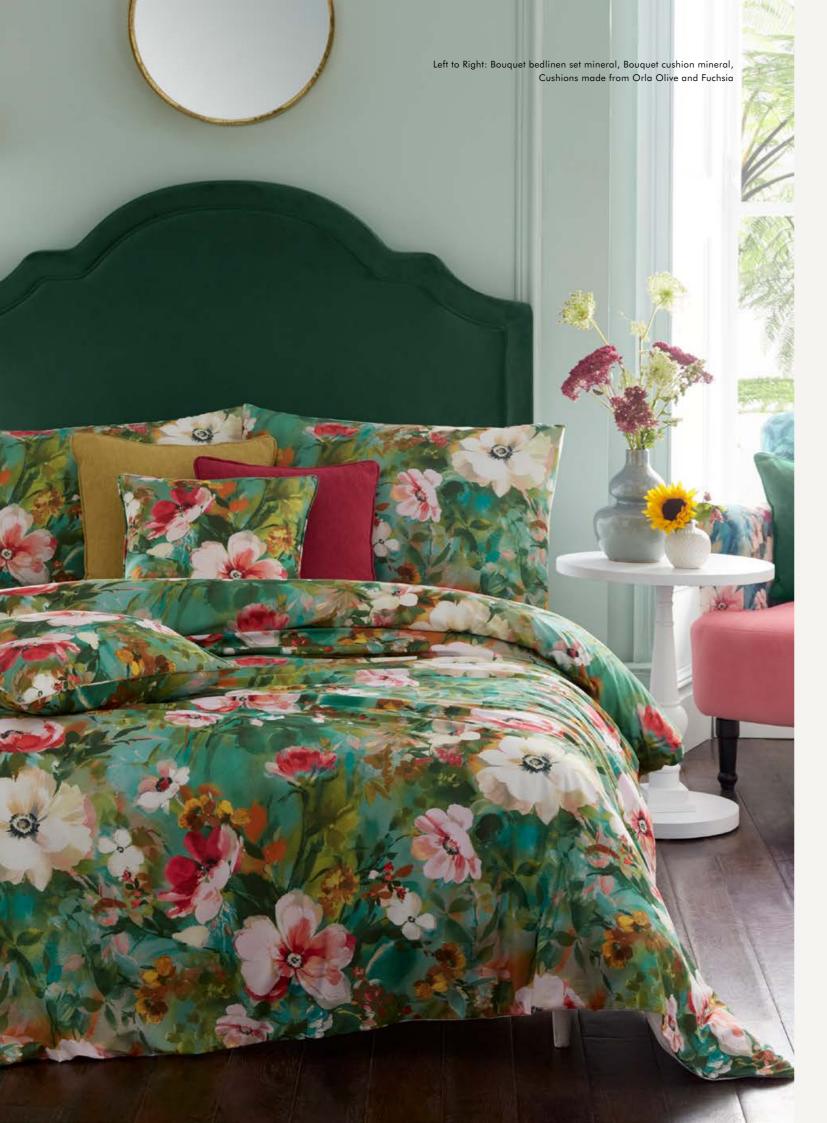

#### BOUQUET

In a fresh, uplifting colourway, an elegant bouquet of painterly flowers layers across this 100% cotton duvet set with a plain reverse. Packaged in a coordinating fabric tote bag.

Complete the look with a matching accessory cushion.

Bedding is available in the following sizes: Double, King and Super King