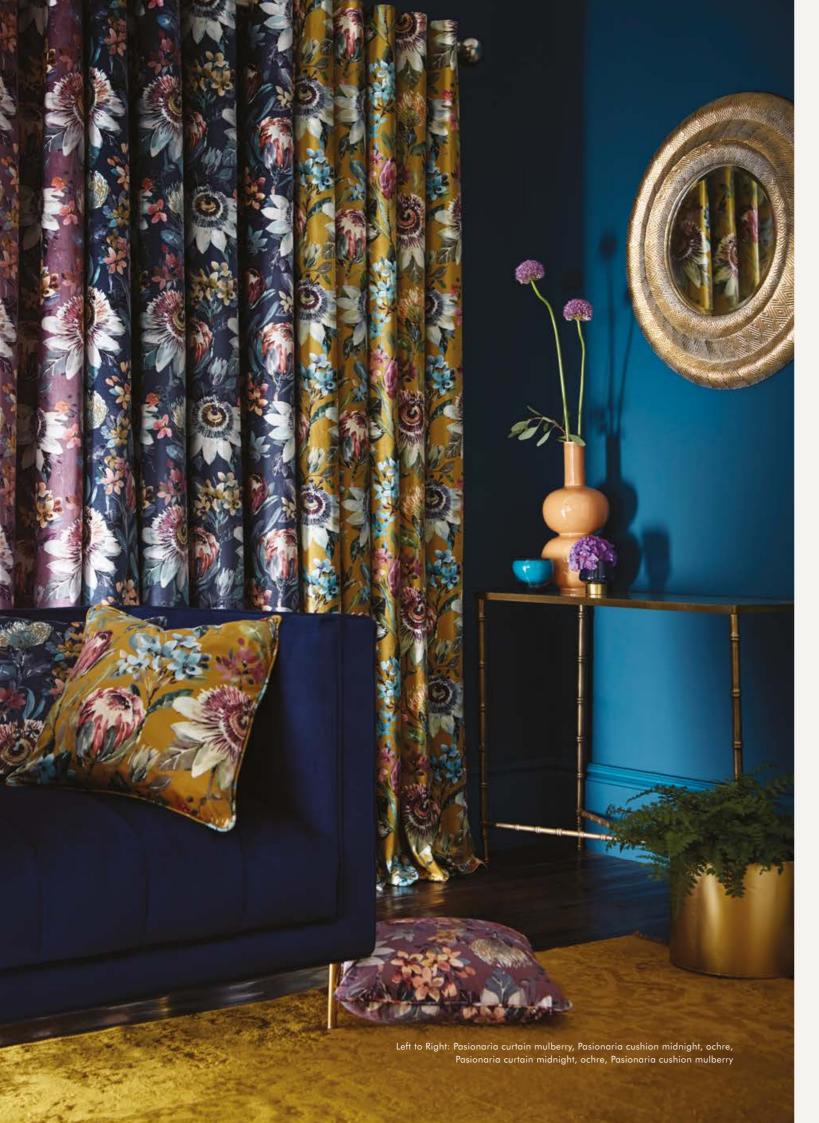

#### PASIONARIA

Pasionaria is a painterly floral trail featuring large-scale passion flower heads amid a sea of botanical blooms. This beautiful design is available in three delightful colourways, Ochre, Midnight and Mulberry, the deep jewel tones create a statement in any space.

MULBERRY