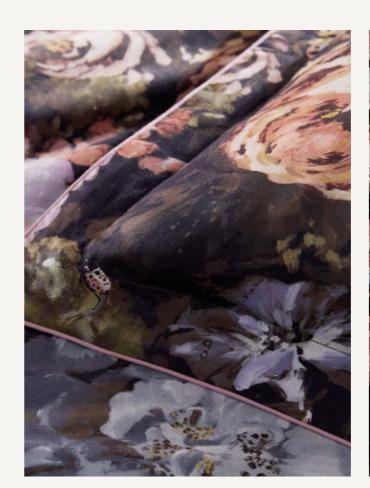

#### **FLORETTA**

Stunning large scale heads of roses are elevated against a deep charcoal ground in this statement bedlinen set. To add a touch more decadence to your floral display, pair with the coordinating textured Floretta cushion with fringe detail.