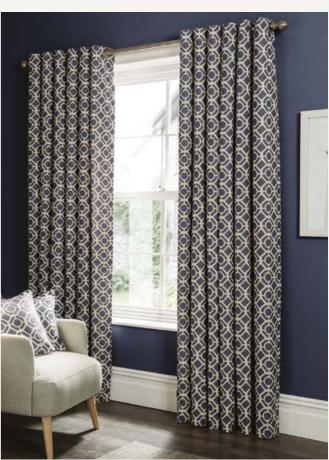

#### COMO

These luxurious woven Como curtains featuring a modern geometric pattern will bring a touch of sophistication and glamour to your home. Available in three elegant colourways:

Ink, Pewter and Silver. Lined with polycotton and available in a range of sizes.

Complete the look with a matching Como cushion.

STUDIO