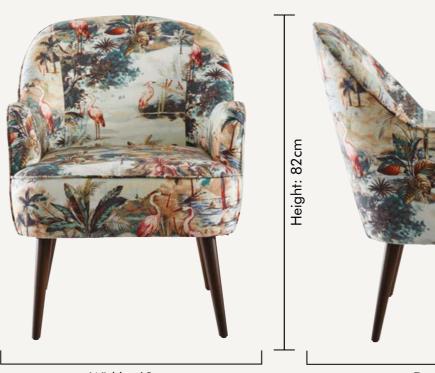

### ELDA HABITAT MINERAL

Elda, upholstered in Habitat is a wondrous scene shot through the reeds of a lake, softly highlighting the pink hue of flamingos through a Mineral lens.

Width: 63cm Depth:76cm

NB: The pattern layout may vary between chairs. Each piece is made in UK.