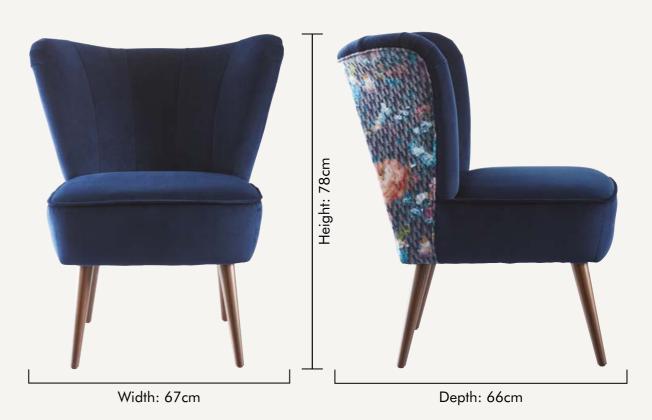

# SEVILLE WILD MEADOW NOIR

Pairing beautifully with Alvar rose velvet, Wild Meadow adorns the back of this delightful chair, featuring wild peonies, poppies, daisies, and chrysanthemums in a dramatic noir colourway.

NB: The pattern layout may vary between chairs. Each piece is made in UK.