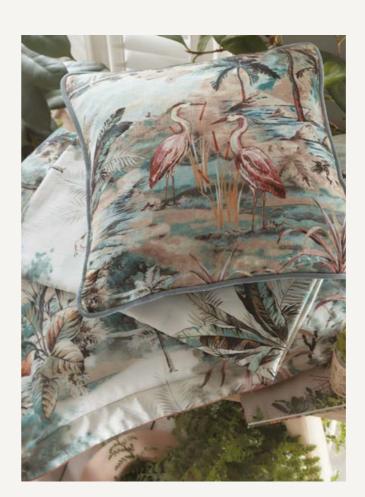

#### HABITAT

Introduce a tropical feel into your bedroom with the serene scene of Habitat, featuring elegant flamingos, gently swaying bulrushes and towering palm trees.

Pair with the coordinating Habitat cushion and embroidered

Azure cushion to complete the look.