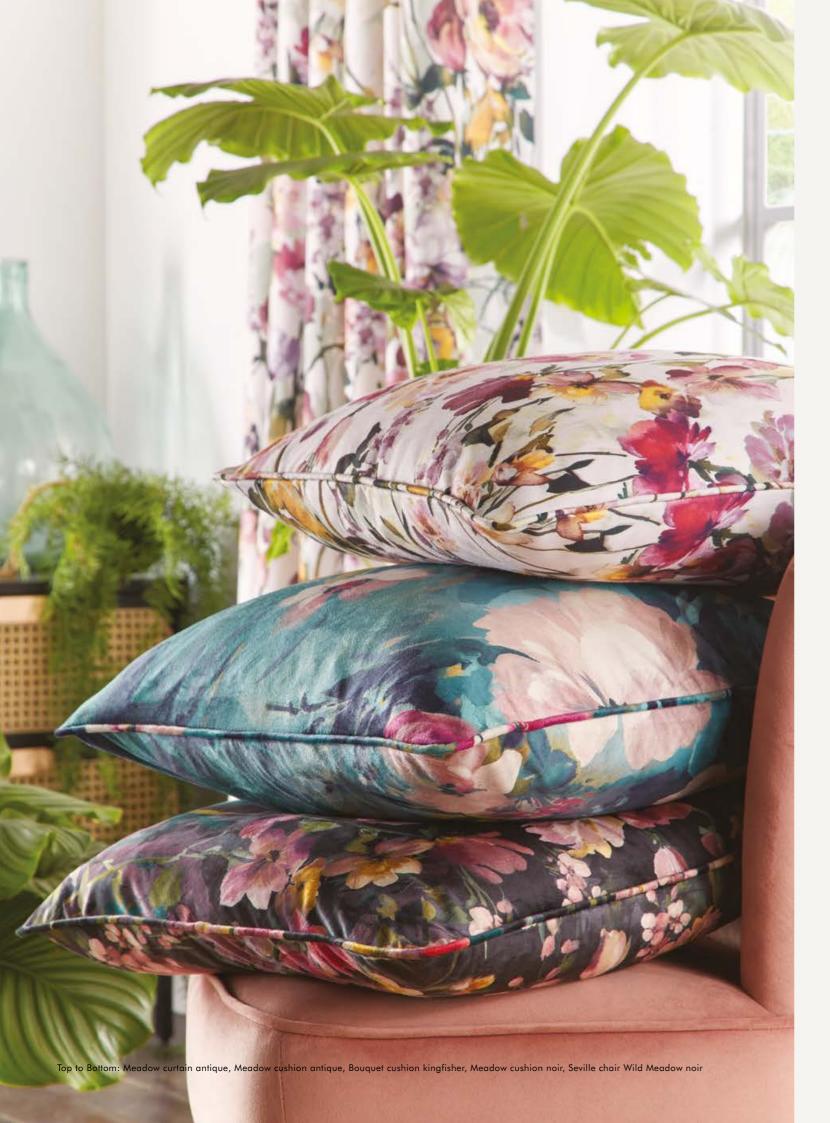

#### MEADOW

Wild peonies, poppies, daisies and chrysanthemums adorn this meadow inspired duvet set made from 100% cotton and with a contrasting plain reverse. Packaged in a coordinating fabric tote bag. Complete the look with a matching accessory cushion.

#### MEADOW

Meadow highlights an expressive interpretation of meadow flowers, including wild peonies, poppies, daisies and chrysanthemums. Printed onto a textured ground, Antique features painterly blooms in dusty rose and soft magenta against a neutral ground. The decadent tone of Noir creates an impactful look, printed onto velvet, complete with a white polycotton lining.

ANTIQUE

NOIR

# SEVILLE WILD MEADOW NOIR

Pairing beautifully with Alvar rose velvet, Wild Meadow adorns the back of this delightful chair, featuring wild peonies, poppies, daisies, and chrysanthemums in a dramatic noir colourway.