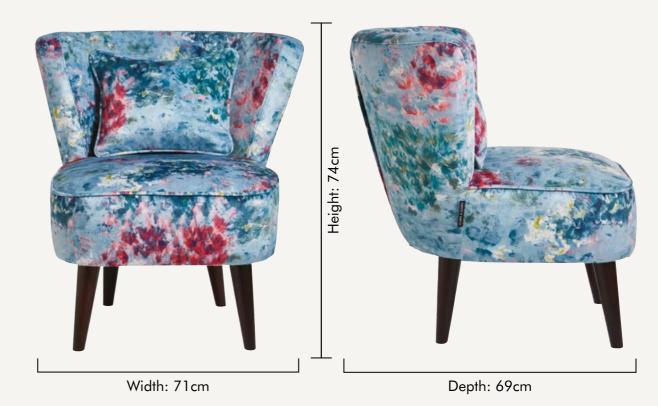

# LEXI FIORE MINERAL

The beautiful impressionist florals of Fiore featured on an elegant curved shape, adds both comfort and style.

NB: The pattern layout may vary between chairs. Each piece is made in UK.