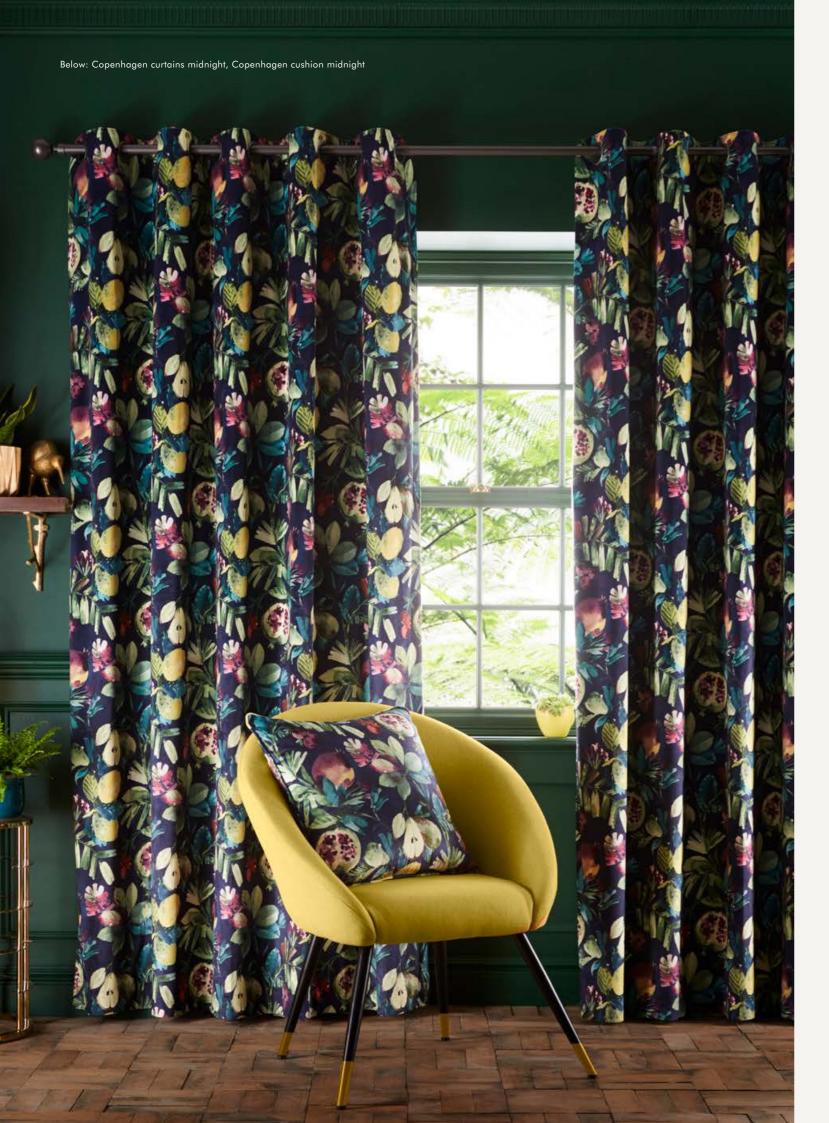

#### COPENHAGEN

Printed on beautifully soft velvet, Copenhagen is a contemporary design of colourful summer fruits. With eyelet header and cream polycotton lining, these readymade curtains are packaged in a matching fabric tote bag.

A coordinating accessory cushion completes the look.