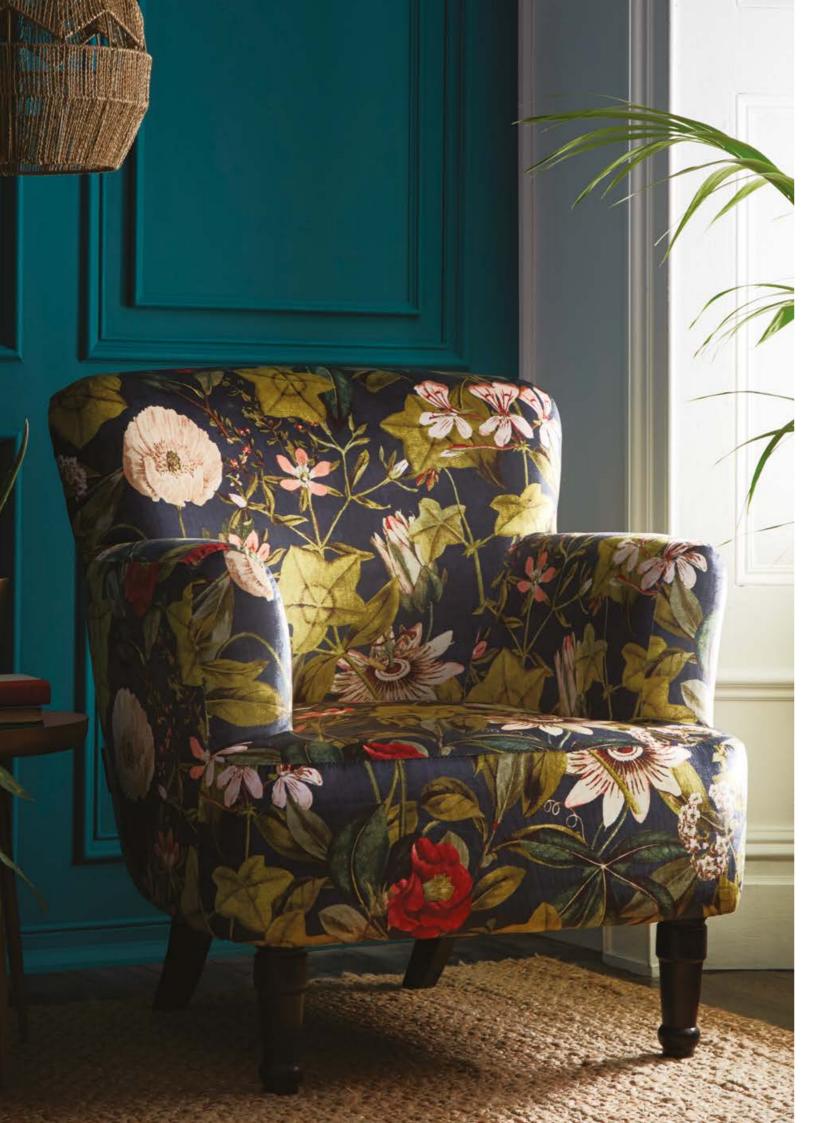

# DALSTON PASSIFLORA MIDNIGHT

Allow the exotic vines of Passiflora encase you as you relax, the perfect addition to your home and hint to a tropical island life.

NB: The pattern layout may vary between chairs. Each piece is made in UK.