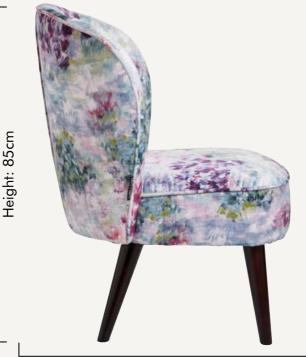

### DALSTON RUGOSA DAMSON

Named after a species of rose native to eastern Asia, the impactful floral of Rugosa is balanced with Alvar Arctic, highlighting the spectacular blooms to create a contemporary statement armchair.

Depth: 84cm

NB: The pattern layout may vary between chairs. Each piece is made in UK.