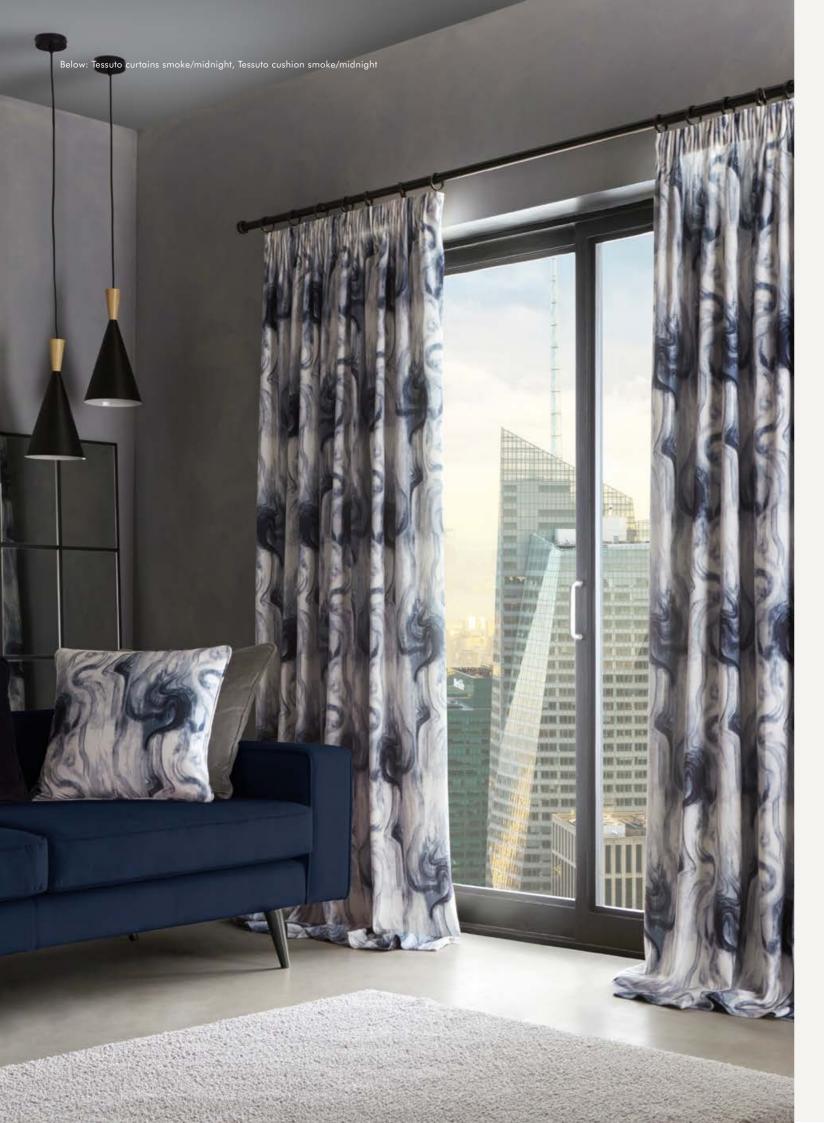

#### **TESSUTO**

The captivating, painterly swirls of Tessuto's elegant velvet readymade curtains introduce a lovely movement into the home. Complete with pencil pleat heading and polycotton lining, each set of curtains is packaged in a reusable tote bag.