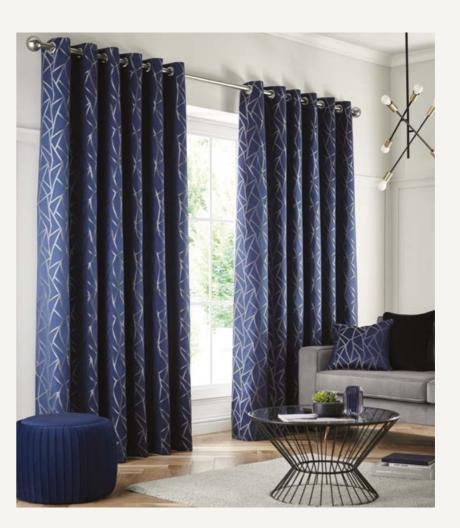

#### COMO

These luxurious woven Como curtains featuring a modern geometric pattern will bring a touch of sophistication and glamour to your home. Available in three elegant colourways:

Ink, Pewter and Silver. Lined with polycotton and available in a range of sizes.

Complete the look with a matching Como cushion.

STUDIO