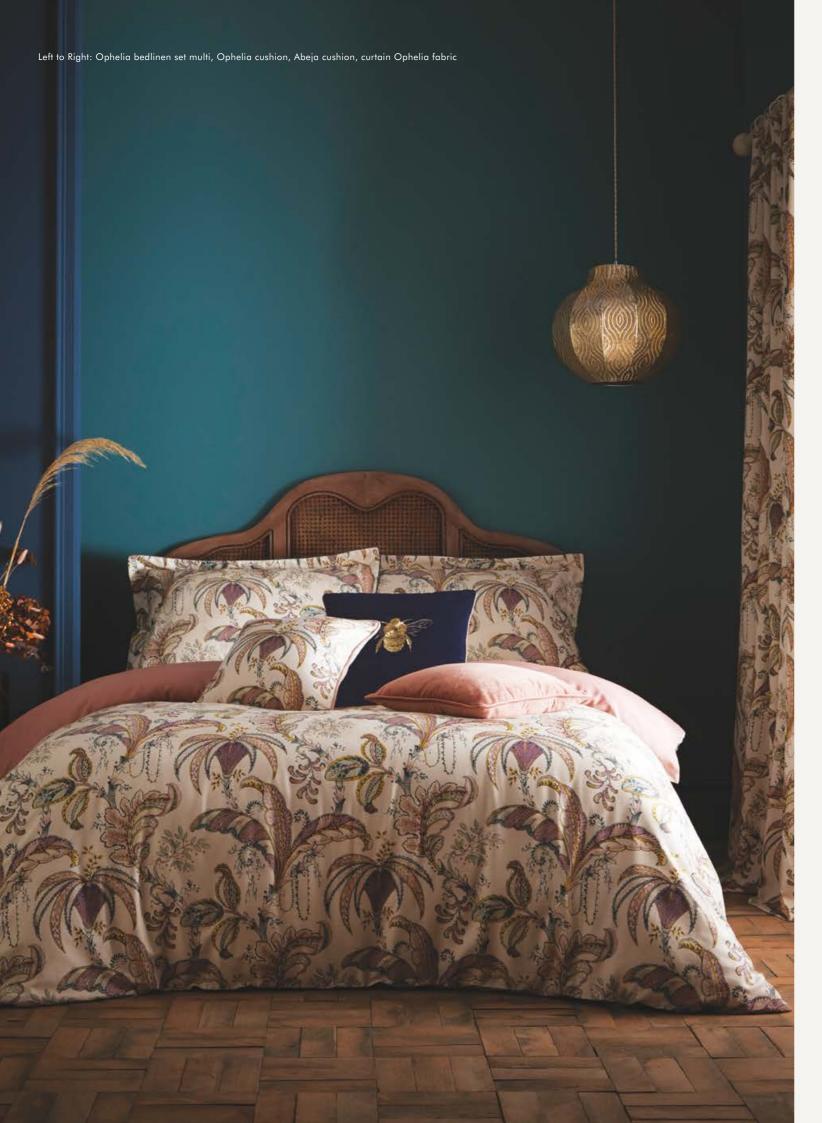

#### OPHELIA

Ophelia is a delicately hand drawn Jacobean trail, the jewel palette and ornate detailing elevated against a soft ground adds a dramatic feel to your interior. Layer with the coordinating Ophelia and embroidered Abeja cushion for a striking contrast.