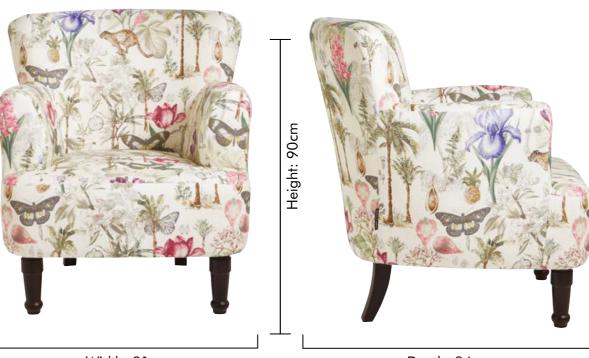

# DALSTON BOTANY SUMMER

The intricate illustrative design of Botany provides an inviting escape into an exotic realm. With butterflies fluttering among palms and tropical flowers, this Daslton chair breathes life into any room it sits in.

Width: 81cm

Depth: 84cm

NB: The pattern layout may vary between chairs. Each piece is made in UK.