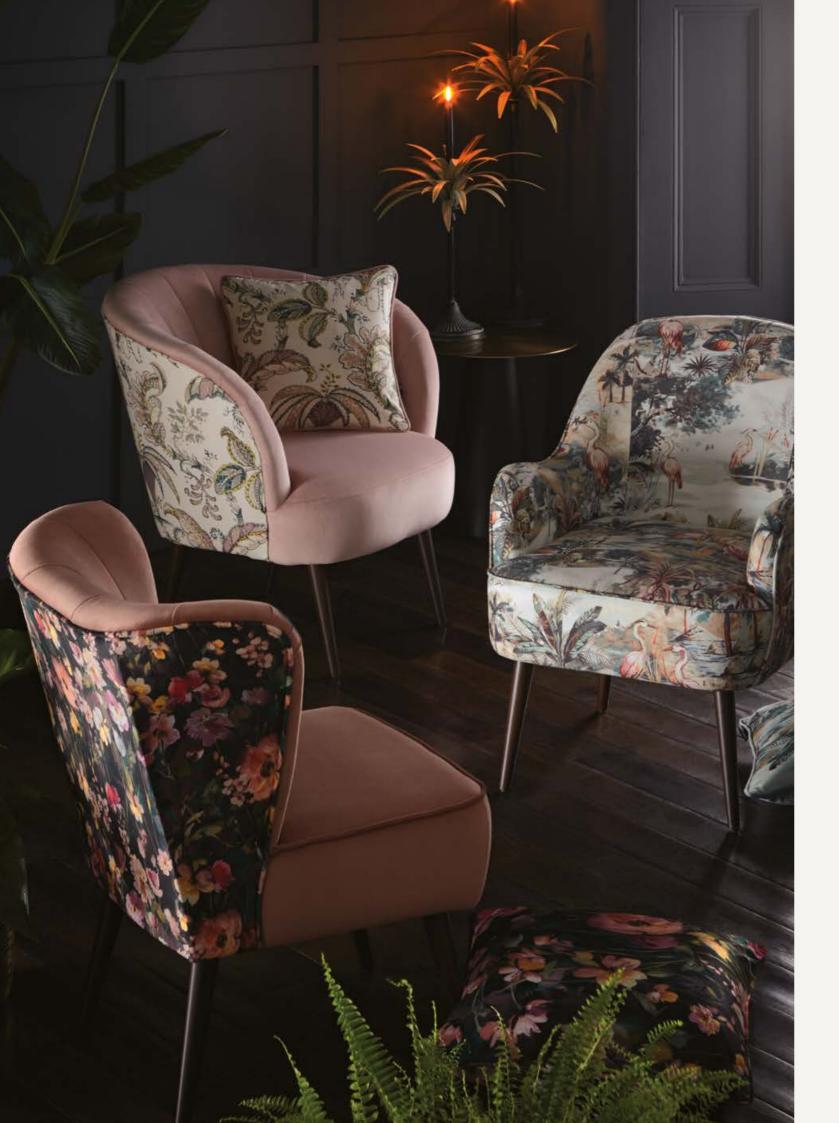

#### ELDA ACADIA MIDNIGHT

The Elda Chair has found its match in a midnight garden of Acadia. In Midnight, the palms and leaves reflect a negative reflection of the print, flecked with deep orange and softer green butterflies, giving a botanical feel to this elegantly formed chair.

### ELDA HABITAT MINERAL

Elda, upholstered in Habitat is a wondrous scene shot through the reeds of a lake, softly highlighting the pink hue of flamingos through a Mineral lens.

Width: 63cm Depth:76cm

NB: The pattern layout may vary between chairs. Each piece is made in UK.

### DALSTON RUGOSA DAMSON

Named after a species of rose native to eastern Asia, the impactful floral of Rugosa is balanced with Alvar Arctic, highlighting the spectacular blooms to create a contemporary statement armchair.

Depth: 84cm

NB: The pattern layout may vary between chairs. Each piece is made in UK.