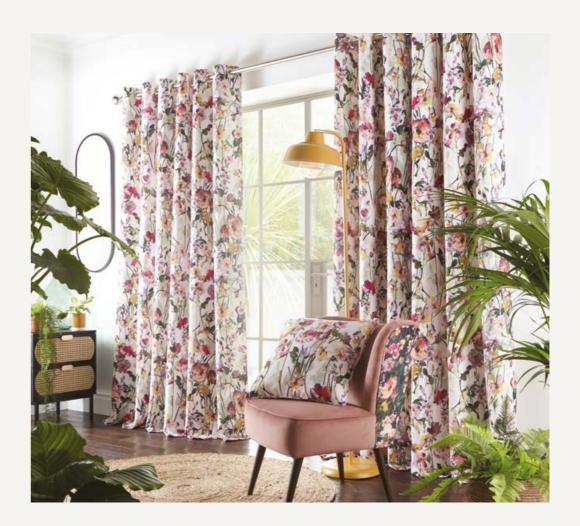

#### MEADOW

Wild peonies, poppies, daisies and chrysanthemums adorn this meadow inspired duvet set made from 100% cotton and with a contrasting plain reverse. Packaged in a coordinating fabric tote bag. Complete the look with a matching accessory cushion.

#### MEADOW

Meadow highlights an expressive interpretation of meadow flowers, including wild peonies, poppies, daisies and chrysanthemums. Printed onto a textured ground, Antique features painterly blooms in dusty rose and soft magenta against a neutral ground. The decadent tone of Noir creates an impactful look, printed onto velvet, complete with a white polycotton lining.

ANTIQUE

NOIR