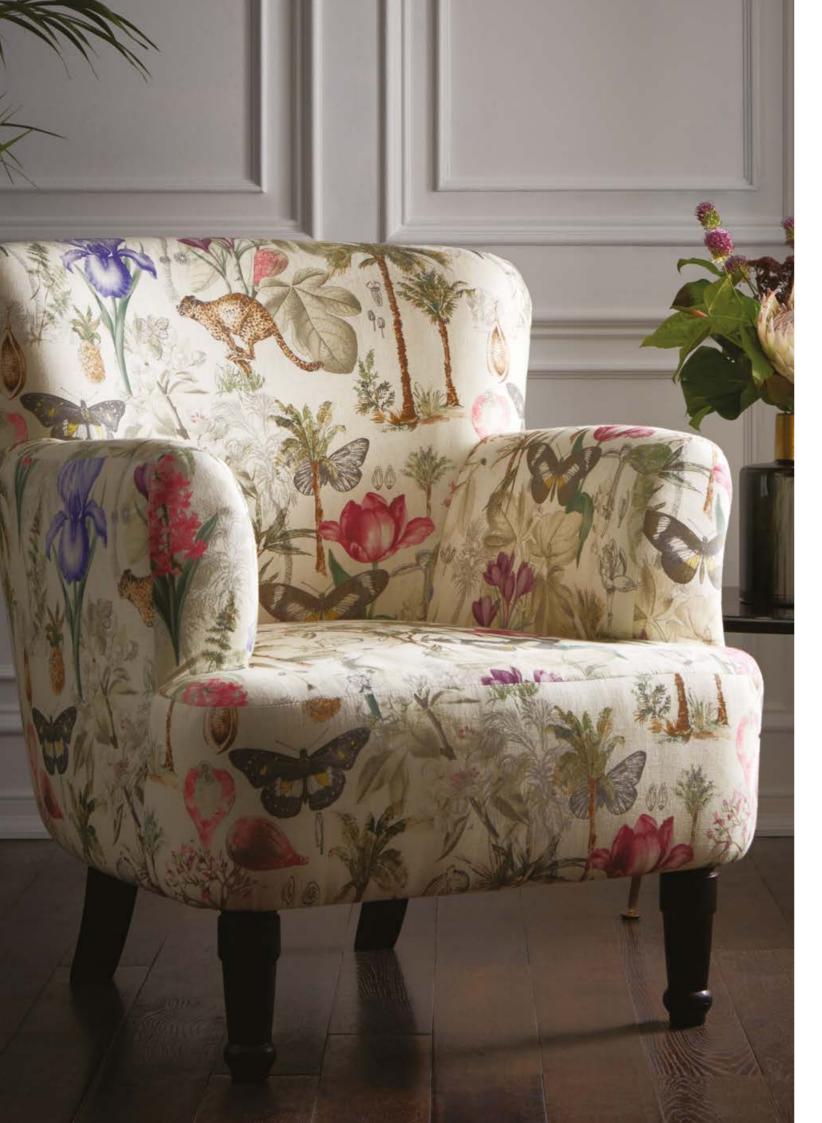

# DALSTON BOTANY SUMMER

The intricate illustrative design of Botany provides an inviting escape into an exotic realm. With butterflies fluttering among palms and tropical flowers, this Daslton chair breathes life into any room it sits in.

Width: 81cm

Depth: 84cm

NB: The pattern layout may vary between chairs. Each piece is made in UK.