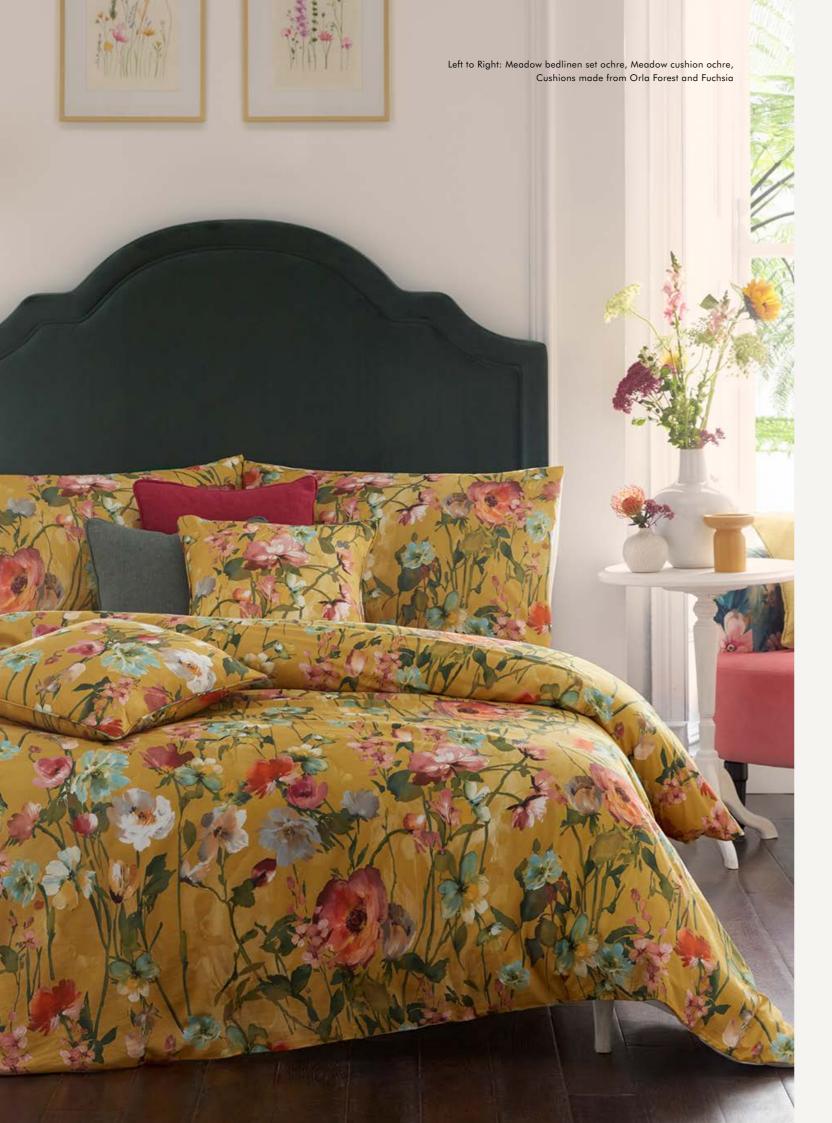

#### MEADOW

Wild peonies, poppies, daisies and chrysanthemums adorn this meadow inspired duvet set made from 100% cotton and with a contrasting plain reverse. Packaged in a coordinating fabric tote bag. Complete the look with a matching accessory cushion.

Bedding is available in the following sizes: Double, King and Super King