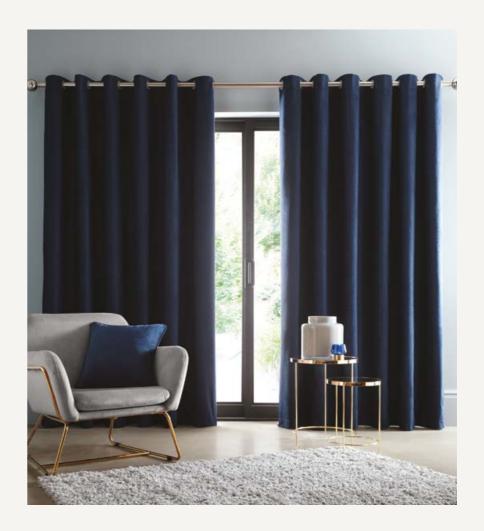

#### AREZZO

The textured semi-plain chenille weave of these Arezzo curtains fills any room with their delightful lustre, ensuring your interior scheme poses a sleek contemporary vibe. Available in three stunning colourways (blush, charcoal, midnight) and all with black-out quality as standard, combine fashion and function to your interior scheme. Arezzo cushions offer a stylish way to complete your modern interior, also available in blush, charcoal and midnight colourways.

BLUSH

MIDNIGHT