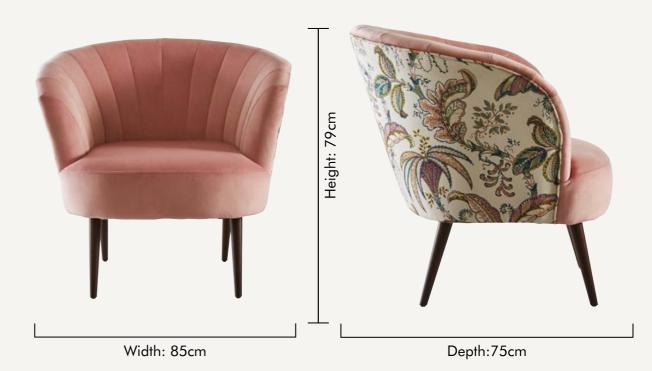

### PRAGUE OPHELIA MULTI

With a sculpted seashell quality in the back, Prague in Ophelia and Alvar Quartz sits pretty.

The sumptuous Jacobean trail design features luxurious hand-drawn vegetation and bejewelled detailing.

NB: The pattern layout may vary between chairs. Each piece is made in UK.