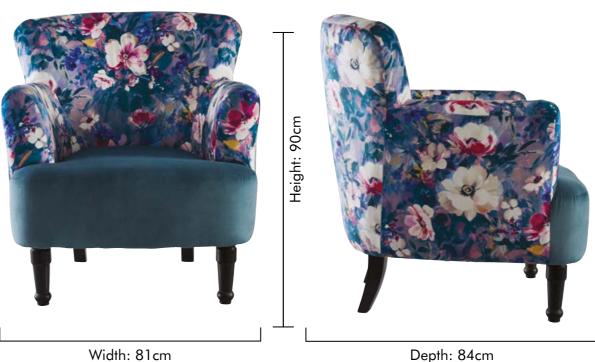

### DALSTON RUGOSA DAMSON

Named after a species of rose native to eastern Asia, the impactful floral of Rugosa is balanced with Alvar Arctic, highlighting the spectacular blooms to create a contemporary statement armchair.

Depth: 84cm

NB: The pattern layout may vary between chairs. Each piece is made in UK.