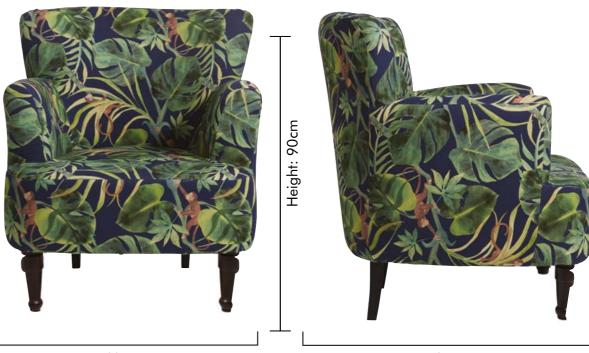

### DALSTON MONKEY BUSINESS INDIGO

Palm leaves and tropical vines are the setting for these mischievous monkeys.

This striking armchair is upholstered in the statement

Clarke & Clarke Monkey Business print in indigo.

Width: 81cm Depth: 84cm

NB: The pattern layout may vary between chairs. Each piece is made in UK.