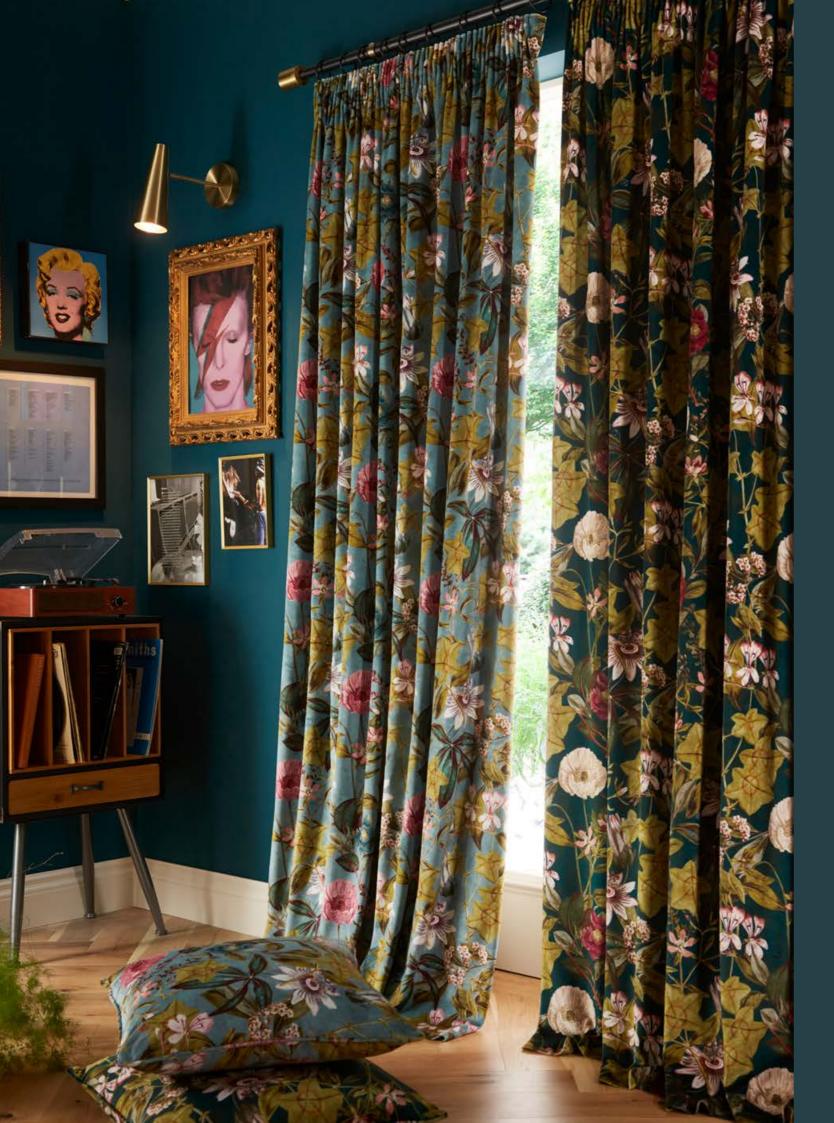

#### **PASSIFLORA**

An iconic feature design for Clarke & Clarke, trailing passionflowers come to life across two new jewel coloured readymade curtains. Choose from our Emerald and Mineral colourways, where colours pop against contrasting rich grounds. Complete with pencil pleat heading and polycotton lining, these luxurious velvet curtains are packaged in a reusable tote bag.

EMERALD

MINERAL