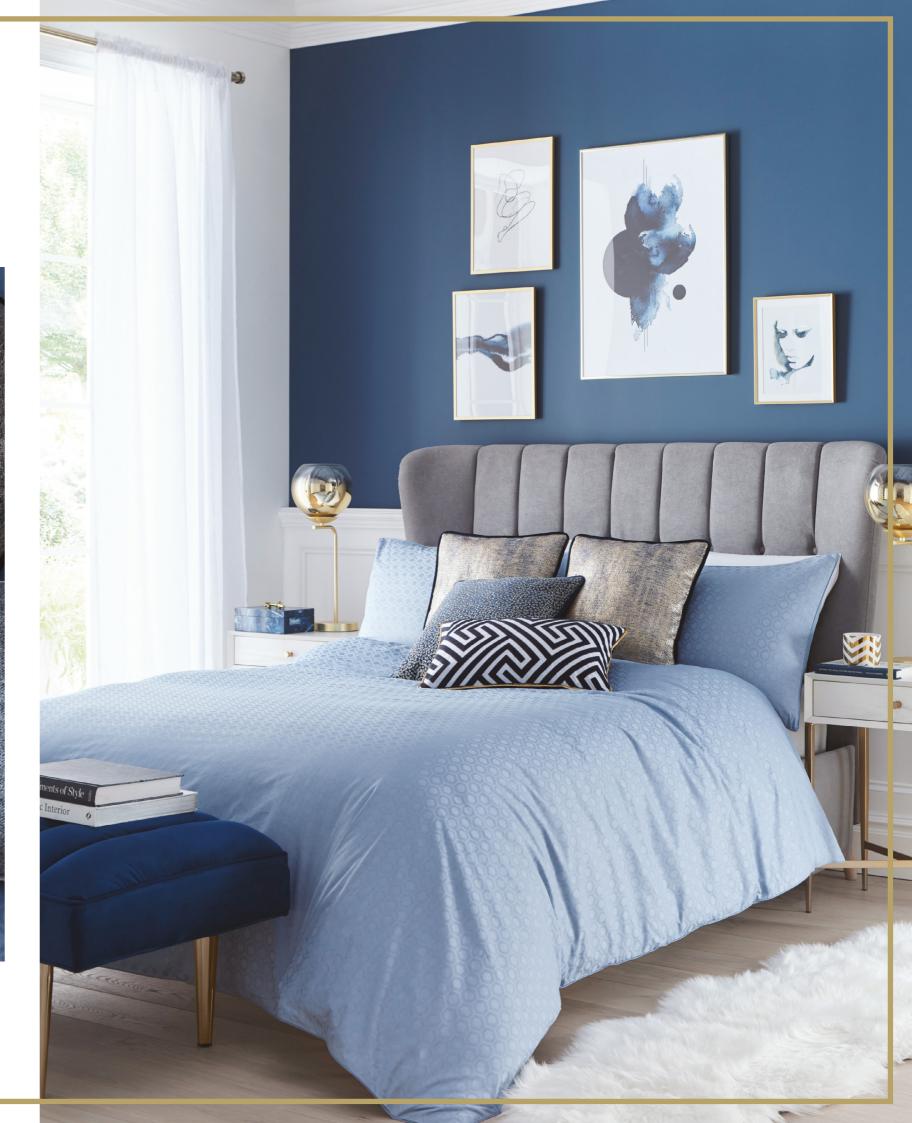

#### HEXAGON

A restful night's sleep is guaranteed with the relaxing Twilight shade of Hexagon. Pair with the Venus midnight and Opal cushions for a subtle metallic shimmer or the striking Tessellate cushion, designed to create a statement.

Above left to right: Tessellate cushion, Opal cushion, Saturn cushion, Mercury cushion, Hexagon bedlinen, Venus cushion midnight, Venus cushion silver.

Right top to bottom: Venus cushions midnight, Hexagon bedlinen, Opal cushion, Tessellate cushion.