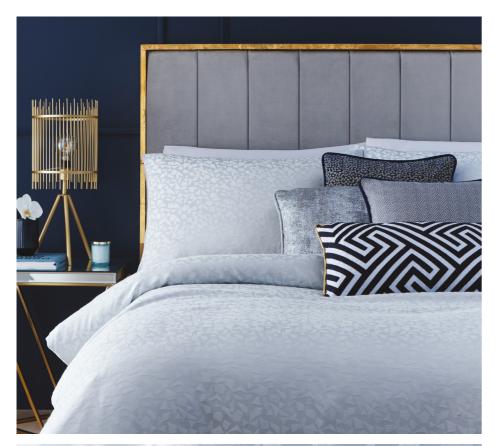

#### TOPAZ SILVER

Create a serene sanctuary with the tessellated shapes of Topaz, updated in a soft silver. Style with the coordinating accessories to lift the look.

**Above** *left to right:* Topaz bedlinen silver, Venus cushion silver, Tessellate cushion, Opal cushion, Mercury cushion.

Above left to right: Topaz bedlinen silver, Tessellate cushion, Venus cushion silver, Opal cushion, Mercury cushion.