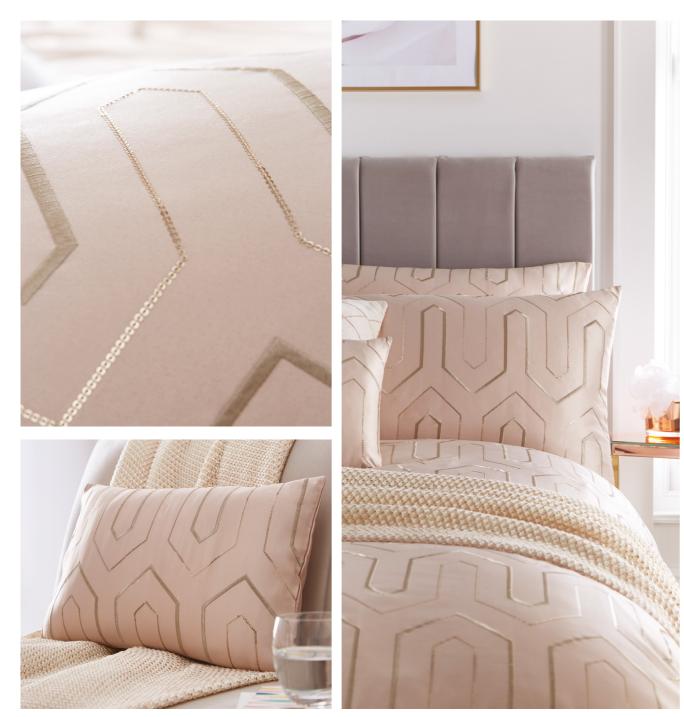

#### TOPAZ MIDNIGHT

A geometric jacquard comprised of intricate tessellated shapes. Topaz midnight adds a stylish edge to your bedroom.

**Left** top to bottom: Topaz bedlinen midnight, Sequin cushion gold, Faux Mongolian cushion midnight, Knit throw gold **Above** top to bottom: Faux Mongolian cushion midnight, Sequin cushion gold, Geometric Velvet throw midnight, Phoebe cushion midnight.