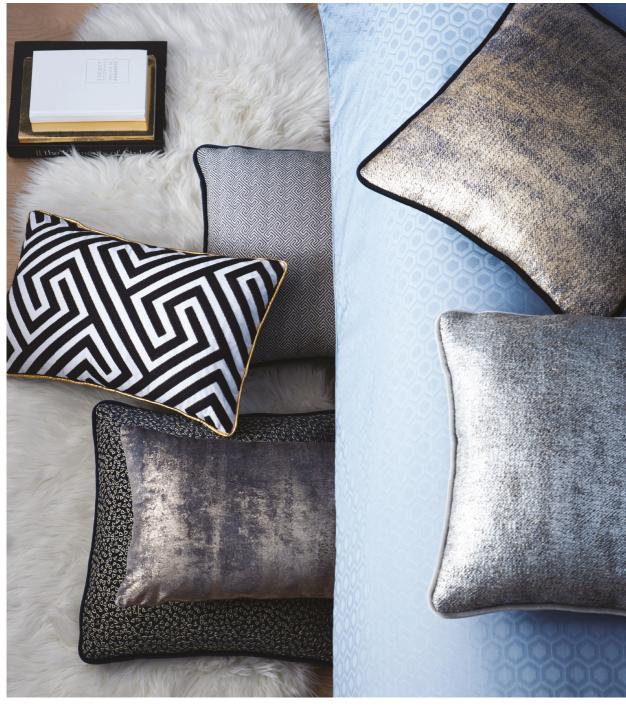

of matching pillowcases.

Six plush accessory cushions in a range of fabrics, including velvets and weaves, complete the look, with metallic yarns and delicate embellishments adding an extra luxurious touch.

Tess x

Above top to bottom: Venus cushion midnight, Tessellate cushion, Venus cushion silver, Saturn cushion, Mercury cushion, Opal cushion.