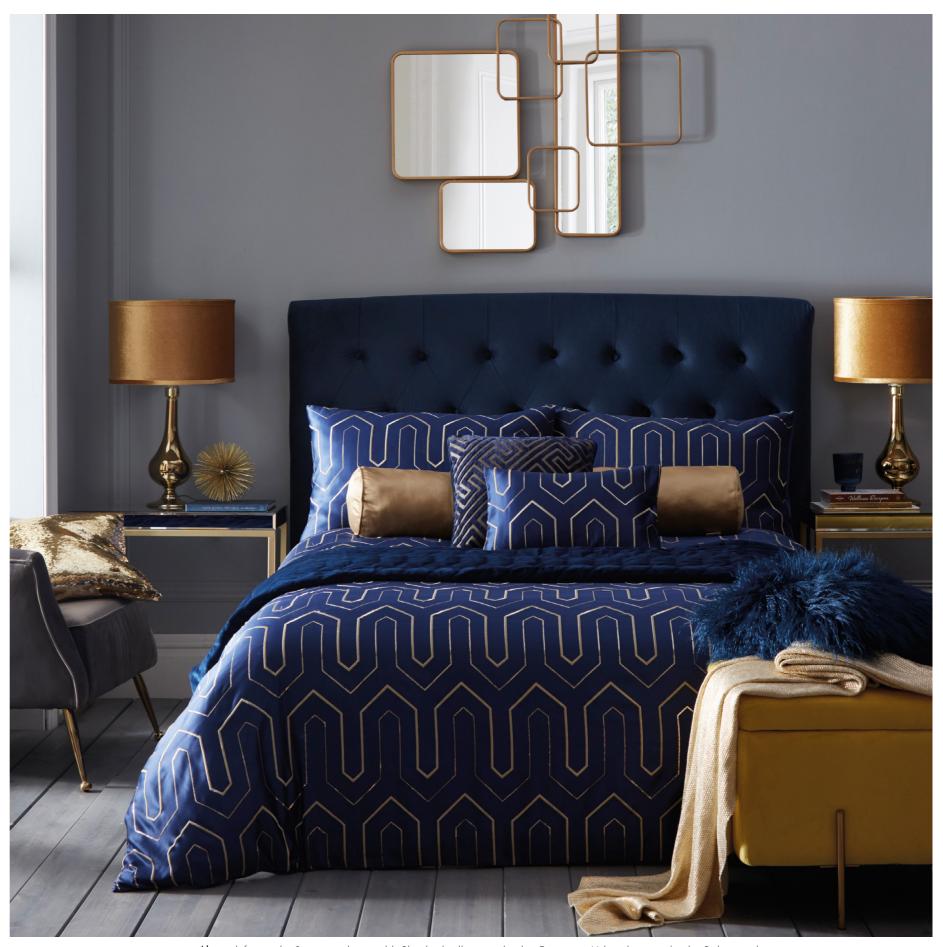

#### PHOEBE MIDNIGHT

Phoebe is reimagined in a decadent midnight colourway for an inspired art-deco look. The labyrinth pattern of gold embroidery works its way across this glamorous satin bedlinen, complete with sequin detailing. Add to the 1920s look with beautiful bolster cushions and coordinating Phoebe boudoir cushion in the same deep midnight colourway.

**Above** top to bottom: Sequin cushion gold, Geometric Velvet throw midnight, Phoebe Boudoir cushion midnight, Faux Mongolian cushion midnight, Knit throw gold.

**Above** *left to right*: Sequin cushion gold, Phoebe bedlinen midnight, Geometric Velvet throw midnight, Bolster cushion, Phoebe Boudoir cushion midnight, Knit throw gold, Faux Mongolian cushion midnight.