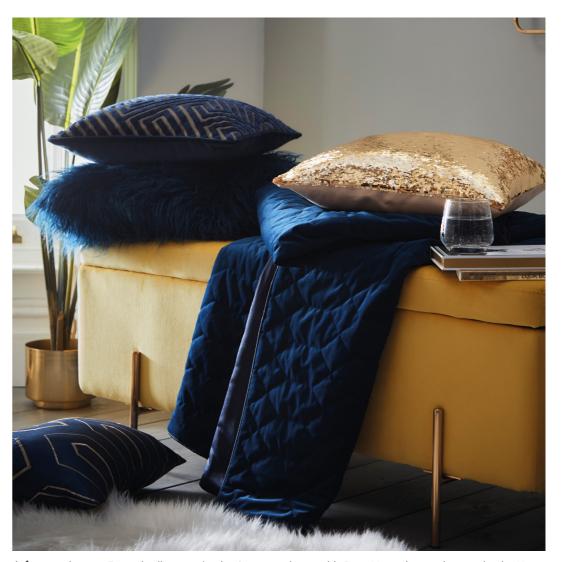

Tess x

Above top to bottom: Venus cushion midnight, Tessellate cushion, Venus cushion silver, Saturn cushion, Mercury cushion, Opal cushion.