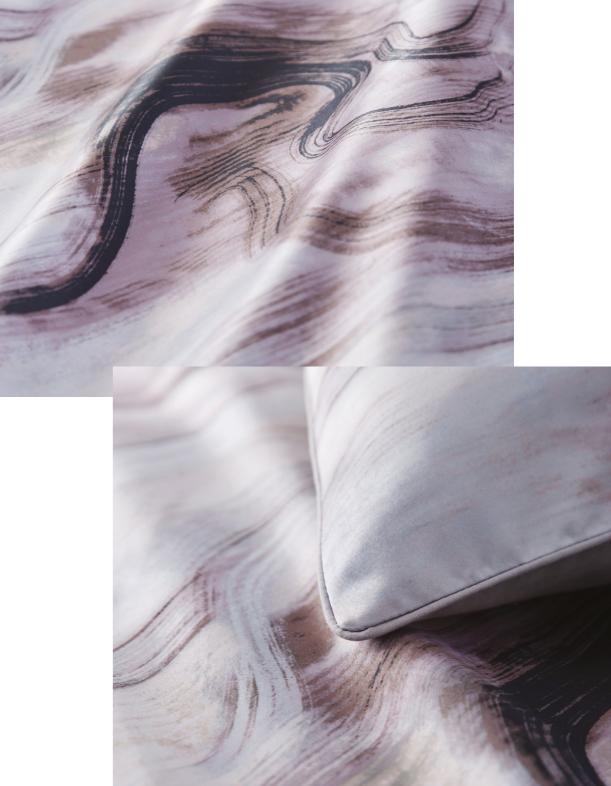

## GALAXY

Drift off into a galaxy of calming sleep, wrapped in the painterly swirls of this beautiful bedlinen. Layer with the metallic Venus Silver and Saturn cushions for an extra touch of luxury.

Left top to bottom: Galaxy bedlinen, Venus cushion silver, Saturn cushion.