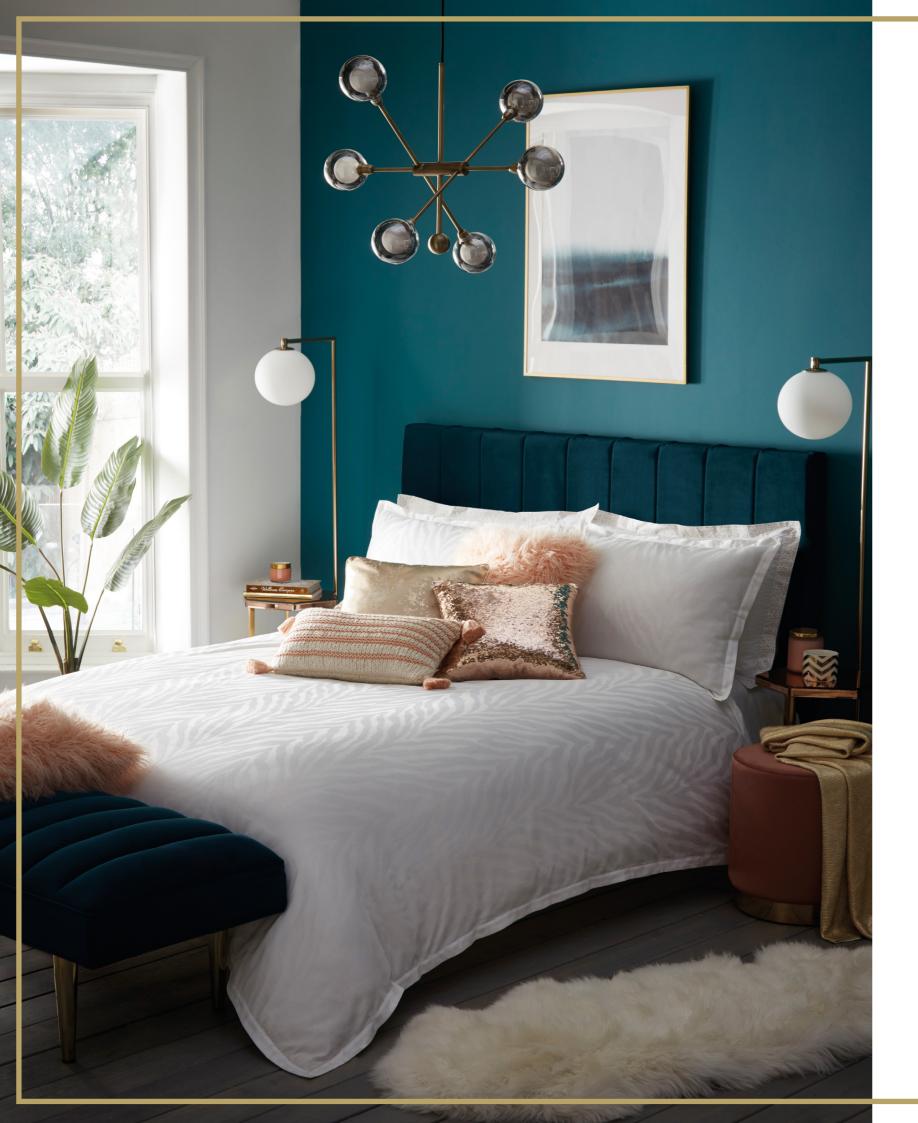

#### ZEBRA

Add a touch of glamour to your bedroom with this sumptuous cotton jacquard. This fresh white bedlinen is finished with a sophisticated oxford edge. Style with the tasseled knitted stripe cushion and faux Mongolian cushion in blush for a cosy feel.

**Left** top to bottom: Amber pillowcases, Zebra bedlinen, Faux Mongolian cushion blush, Splatter Foil Print cushion, Sequin cushion rose gold, Knitted Stripe cushion, Knit throw gold **Above** top to bottom: Knitted Stripe cushion, Diamond Knit cushion, Faux Mongolian cushion midnight, Sequin cushion rose gold, Knit throw gold, Diamond Knit throw, Splatter Foil print cushion, Sequin cushion gold.