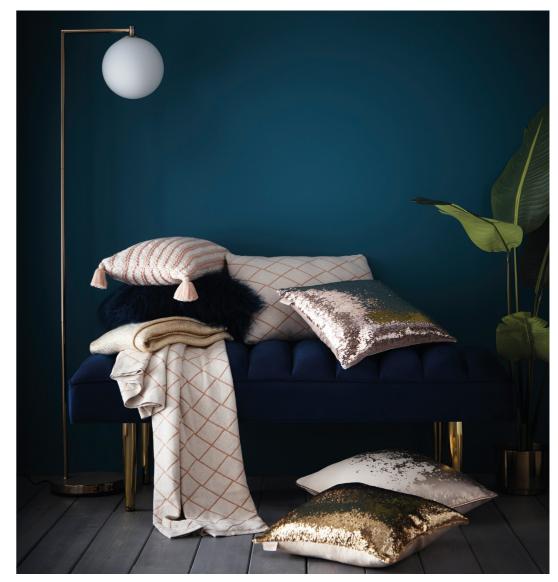

Above top to bottom: Knitted stripe cushion, Splatter foil print cushion, Faux Mongolian cushion midnight, Sequin cushion gold, Knit throw gold, Faux Mongolian cushion blush, Pheobe boudoir cushion midnight.

**Above** top to bottom: Splatter Foil print cushion, Knit throw gold, Knitted Stripe cushion, Faux Mongolian cushion blush, Sequin cushion rose gold, Geometric Velvet throw midnight, Phoebe Boudoir cushion midnight.