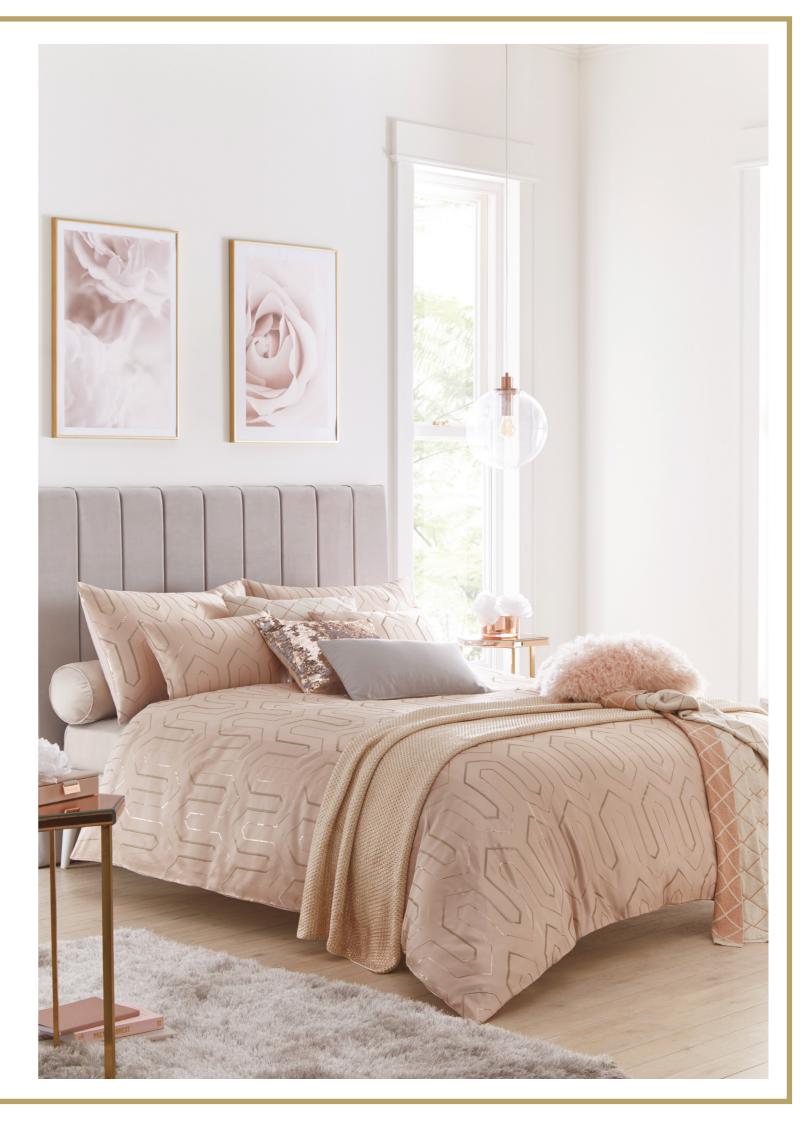

#### TOPAZ MIDNIGHT

A geometric jacquard comprised of intricate tessellated shapes. Topaz midnight adds a stylish edge to your bedroom.

**Left** top to bottom: Topaz bedlinen midnight, Sequin cushion gold, Faux Mongolian cushion midnight, Knit throw gold **Above** top to bottom: Faux Mongolian cushion midnight, Sequin cushion gold, Geometric Velvet throw midnight, Phoebe cushion midnight.