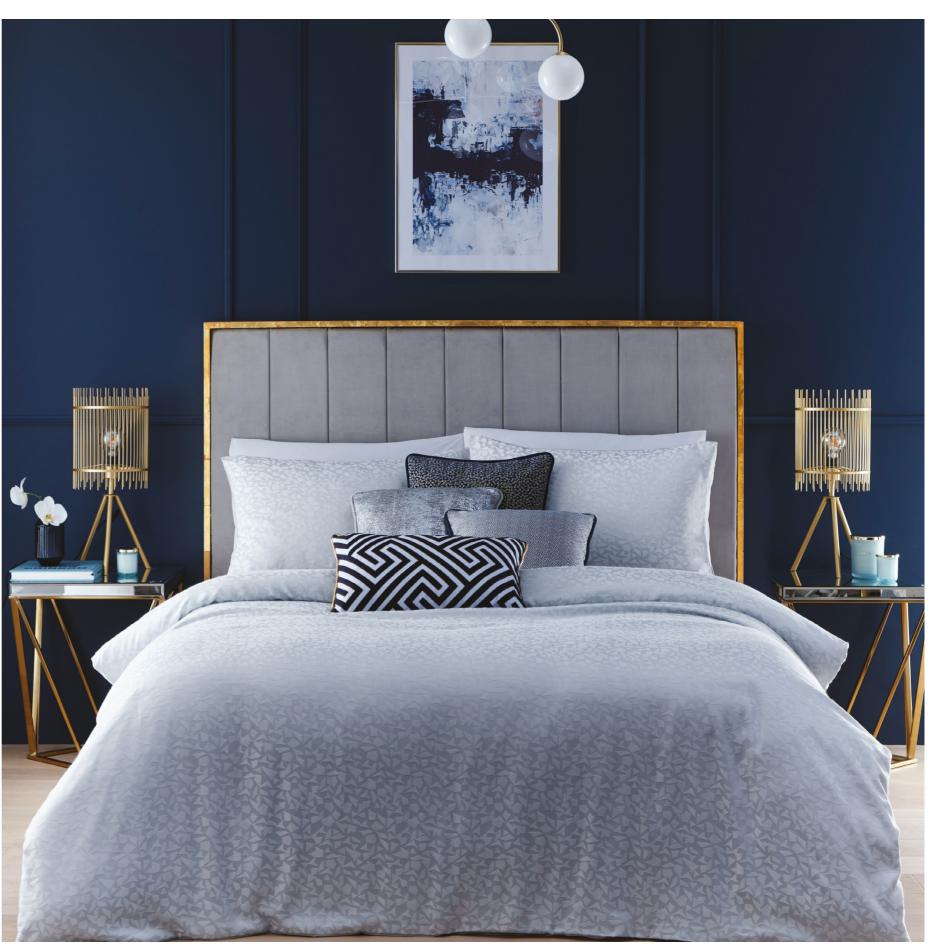

#### TOPAZ SILVER

Create a serene sanctuary with the tessellated shapes of Topaz, updated in a soft silver. Style with the coordinating accessories to lift the look.

**Above** *left to right:* Topaz bedlinen silver, Venus cushion silver, Tessellate cushion, Opal cushion, Mercury cushion.

Above left to right: Topaz bedlinen silver, Tessellate cushion, Venus cushion silver, Opal cushion, Mercury cushion.