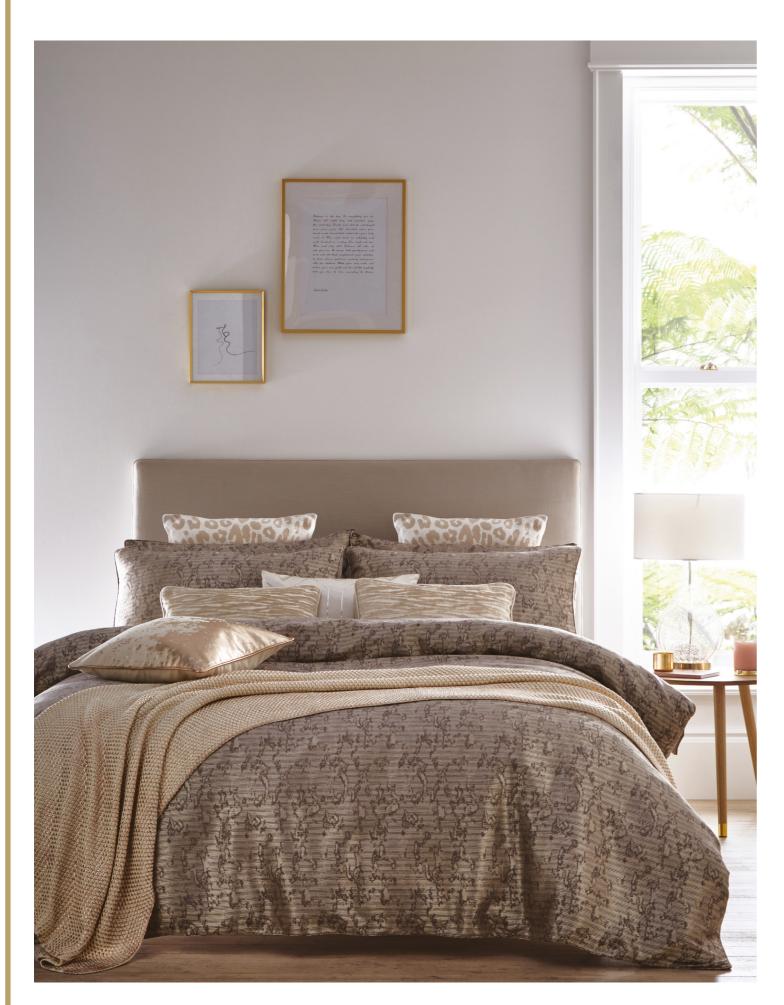

#### ZEBRA

Add a touch of glamour to your bedroom with this sumptuous cotton jacquard. This fresh white bedlinen is finished with a sophisticated oxford edge. Style with the tasseled knitted stripe cushion and faux Mongolian cushion in blush for a cosy feel.

**Left** top to bottom: Amber pillowcases, Zebra bedlinen, Faux Mongolian cushion blush, Splatter Foil Print cushion, Sequin cushion rose gold, Knitted Stripe cushion, Knit throw gold **Above** top to bottom: Knitted Stripe cushion, Diamond Knit cushion, Faux Mongolian cushion midnight, Sequin cushion rose gold, Knit throw gold, Diamond Knit throw, Splatter Foil print cushion, Sequin cushion gold.