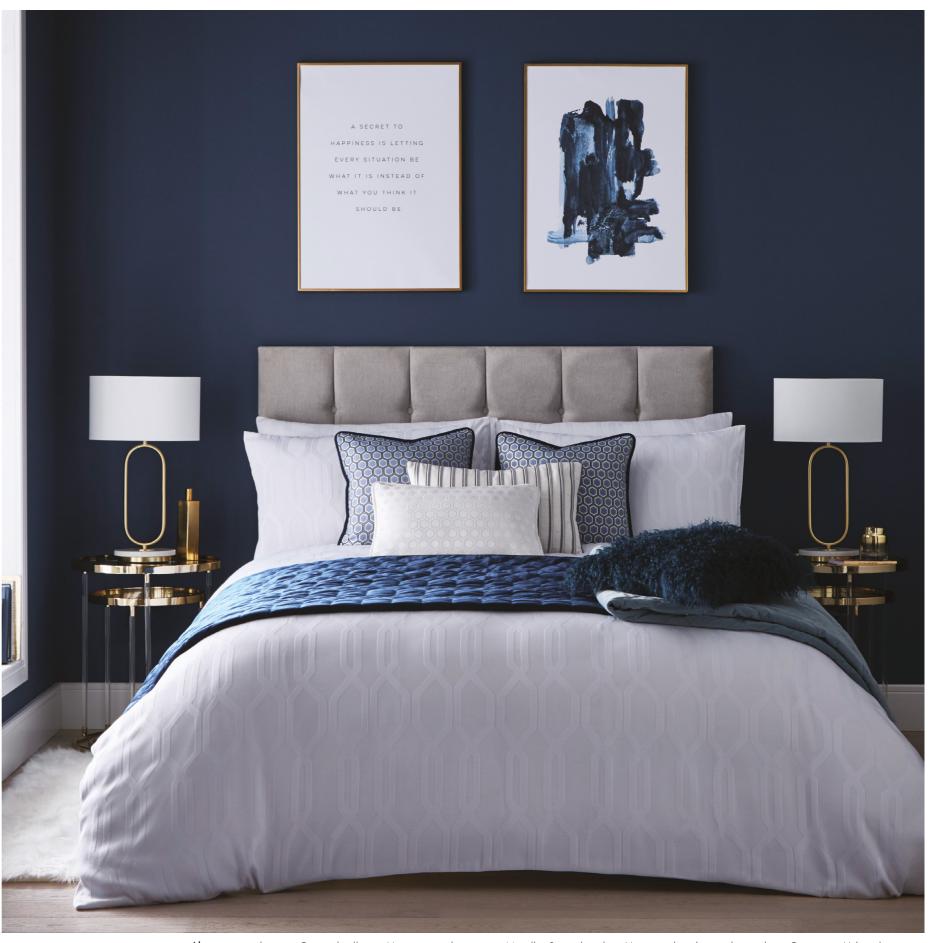

#### HEXAGON

A restful night's sleep is guaranteed with the relaxing Twilight shade of Hexagon. Pair with the Venus midnight and Opal cushions for a subtle metallic shimmer or the striking Tessellate cushion, designed to create a statement.

Above left to right: Tessellate cushion, Opal cushion, Saturn cushion, Mercury cushion, Hexagon bedlinen, Venus cushion midnight, Venus cushion silver.

Right top to bottom: Venus cushions midnight, Hexagon bedlinen, Opal cushion, Tessellate cushion.