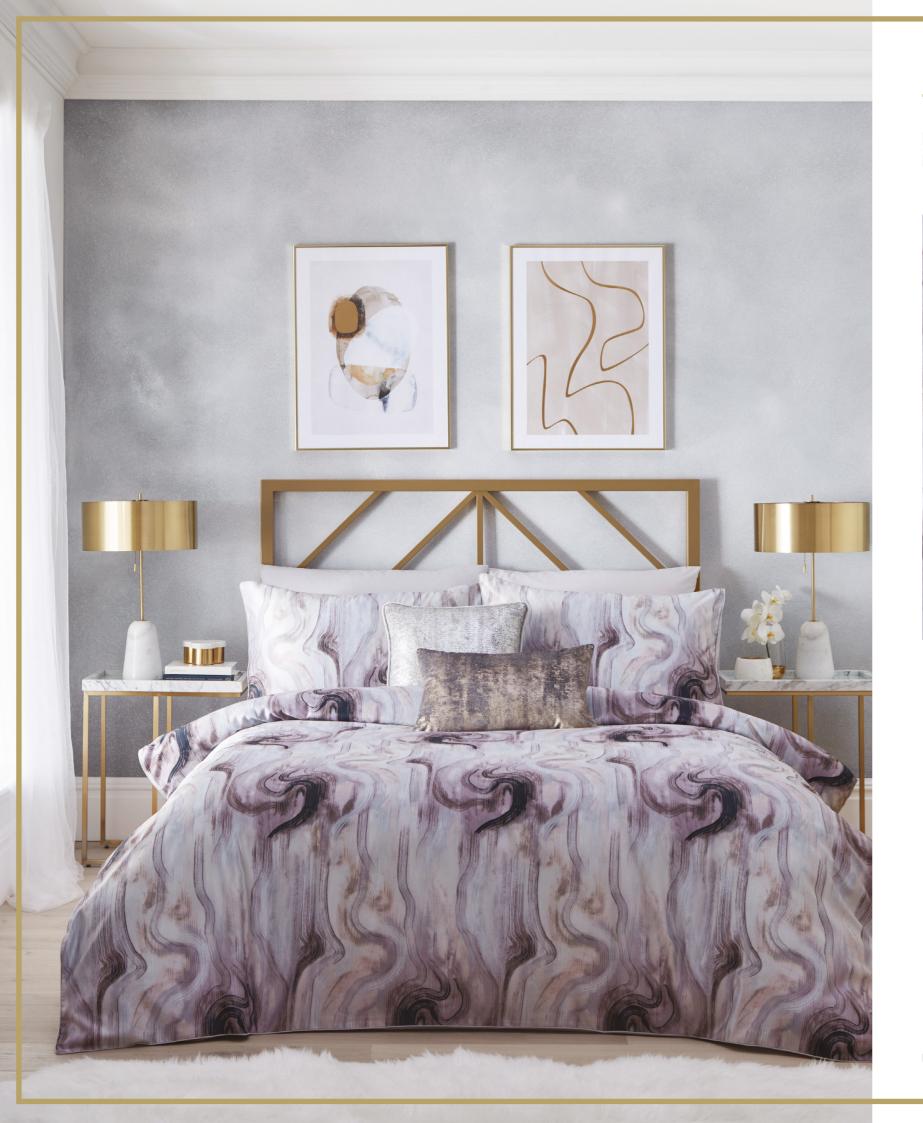

## GALAXY

Drift off into a galaxy of calming sleep, wrapped in the painterly swirls of this beautiful bedlinen. Layer with the metallic Venus Silver and Saturn cushions for an extra touch of luxury.

Left top to bottom: Galaxy bedlinen, Venus cushion silver, Saturn cushion.