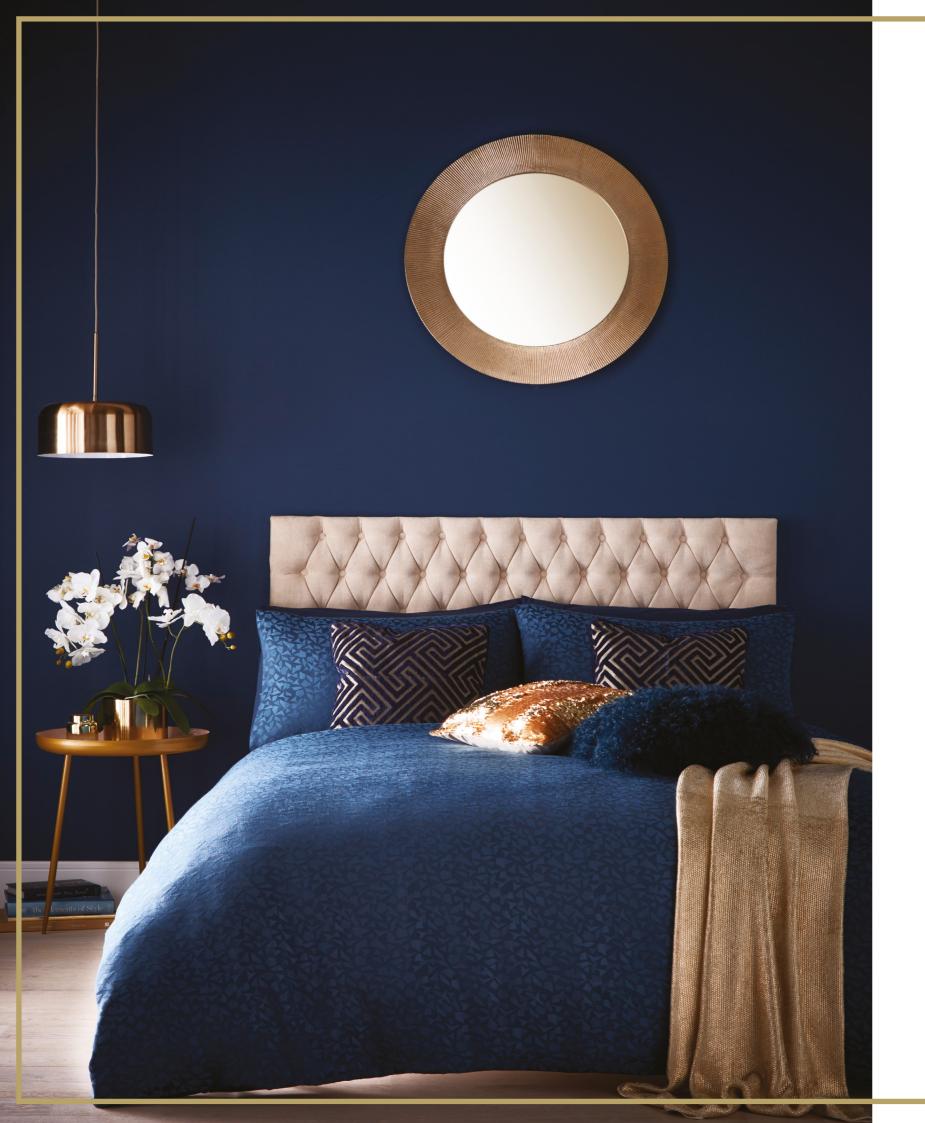

#### PHOEBE MIDNIGHT

Phoebe is reimagined in a decadent midnight colourway for an inspired art-deco look. The labyrinth pattern of gold embroidery works its way across this glamorous satin bedlinen, complete with sequin detailing. Add to the 1920s look with beautiful bolster cushions and coordinating Phoebe boudoir cushion in the same deep midnight colourway.

**Above** top to bottom: Sequin cushion gold, Geometric Velvet throw midnight, Phoebe Boudoir cushion midnight, Faux Mongolian cushion midnight, Knit throw gold.

**Above** *left to right*: Sequin cushion gold, Phoebe bedlinen midnight, Geometric Velvet throw midnight, Bolster cushion, Phoebe Boudoir cushion midnight, Knit throw gold, Faux Mongolian cushion midnight.