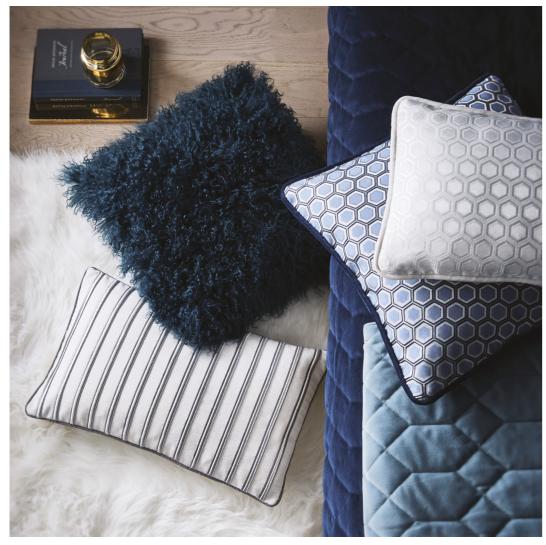

Above left to right: Tessellate cushion, Opal cushion, Saturn cushion, Mercury cushion, Hexagon bedlinen, Venus cushion midnight, Venus cushion silver.

Right top to bottom: Venus cushions midnight, Hexagon bedlinen, Opal cushion, Tessellate cushion.