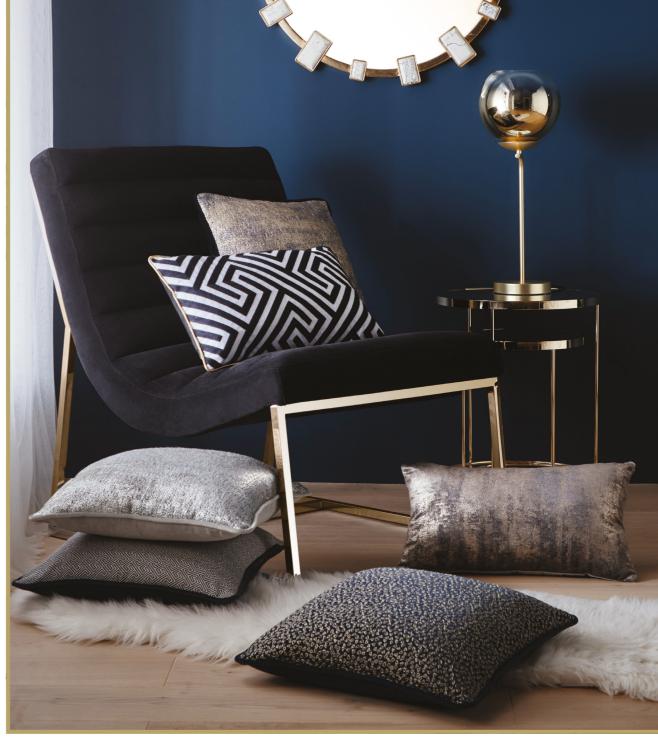

# TESSDALY

Tess Daly has once again teamed up with British interiors brand Clarke & Clarke to create an exciting collection of glamourous bedlinen and cushions for spring/summer 2022.

Featuring two new designs, drift off into a world of calming sleep, wrapped in the painterly swirls of our beautiful Galaxy duvet cover or layer Hexagon's honeycomb pattern in Twilight for the perfect antidote to a busy day. Topaz, our small-scale geometric has been updated for this season and recoloured in a soft silver. Packaged into a reusable tote bag, each set includes a pair

of matching pillowcases.

Six plush accessory cushions in a range of fabrics, including velvets and weaves, complete the look, with metallic yarns and delicate embellishments adding an extra luxurious touch.

Tess says, "Creating a luxuriously cosy home is so important to me and it's been a wonderful experience working alongside Clarke & Clarke to develop a new range of looks for SS22. Piling on plump cushions is such a fantastic way to transform a bed - it's so simple to do and the results are instant."

Tess x

Above top to bottom: Venus cushion midnight, Tessellate cushion, Venus cushion silver, Saturn cushion, Mercury cushion, Opal cushion.