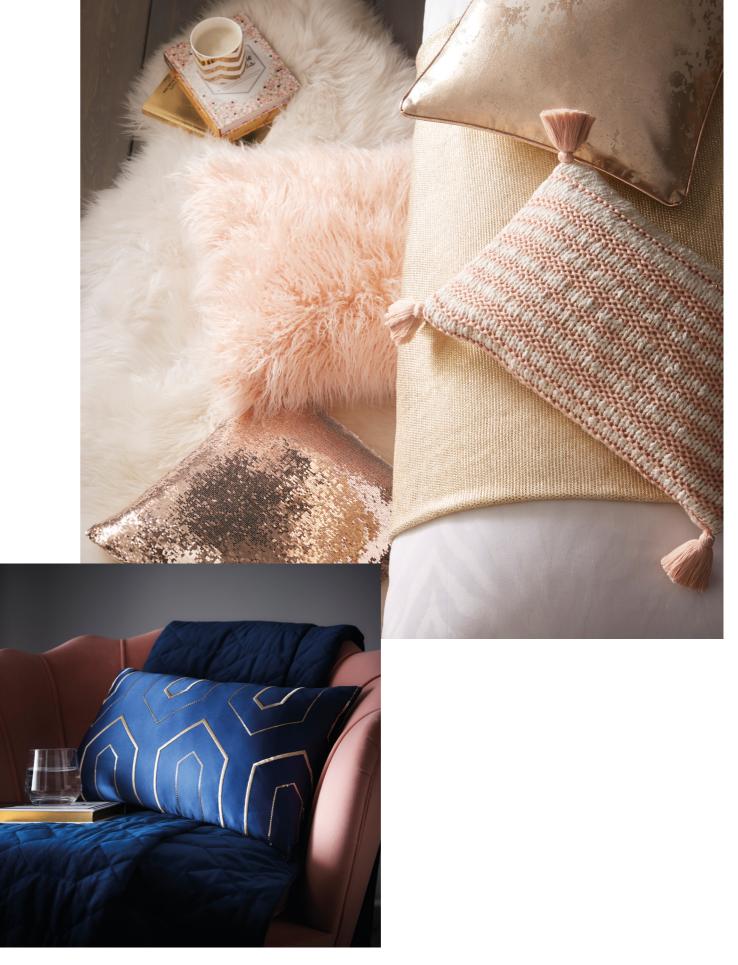

#### ZEBRA

Add a touch of glamour to your bedroom with this sumptuous cotton jacquard. This fresh white bedlinen is finished with a sophisticated oxford edge. Style with the tasseled knitted stripe cushion and faux Mongolian cushion in blush for a cosy feel.

**Left** top to bottom: Amber pillowcases, Zebra bedlinen, Faux Mongolian cushion blush, Splatter Foil Print cushion, Sequin cushion rose gold, Knitted Stripe cushion, Knit throw gold **Above** top to bottom: Knitted Stripe cushion, Diamond Knit cushion, Faux Mongolian cushion midnight, Sequin cushion rose gold, Knit throw gold, Diamond Knit throw, Splatter Foil print cushion, Sequin cushion gold.

#### TOPAZ MIDNIGHT

A geometric jacquard comprised of intricate tessellated shapes. Topaz midnight adds a stylish edge to your bedroom.

**Left** top to bottom: Topaz bedlinen midnight, Sequin cushion gold, Faux Mongolian cushion midnight, Knit throw gold **Above** top to bottom: Faux Mongolian cushion midnight, Sequin cushion gold, Geometric Velvet throw midnight, Phoebe cushion midnight.