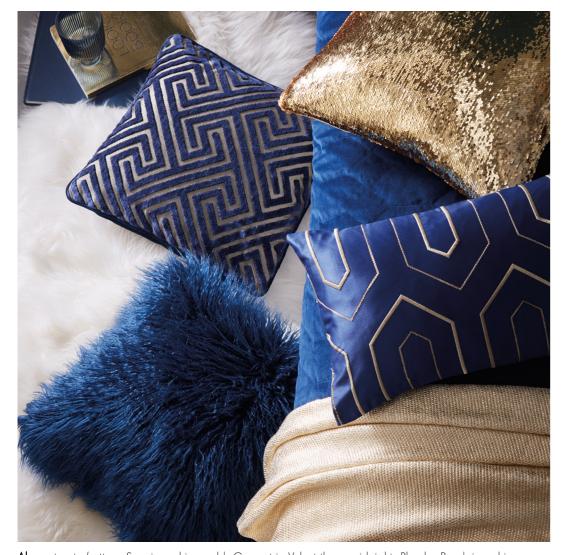

#### TOPAZ MIDNIGHT

A geometric jacquard comprised of intricate tessellated shapes. Topaz midnight adds a stylish edge to your bedroom.

**Left** top to bottom: Topaz bedlinen midnight, Sequin cushion gold, Faux Mongolian cushion midnight, Knit throw gold **Above** top to bottom: Faux Mongolian cushion midnight, Sequin cushion gold, Geometric Velvet throw midnight, Phoebe cushion midnight.