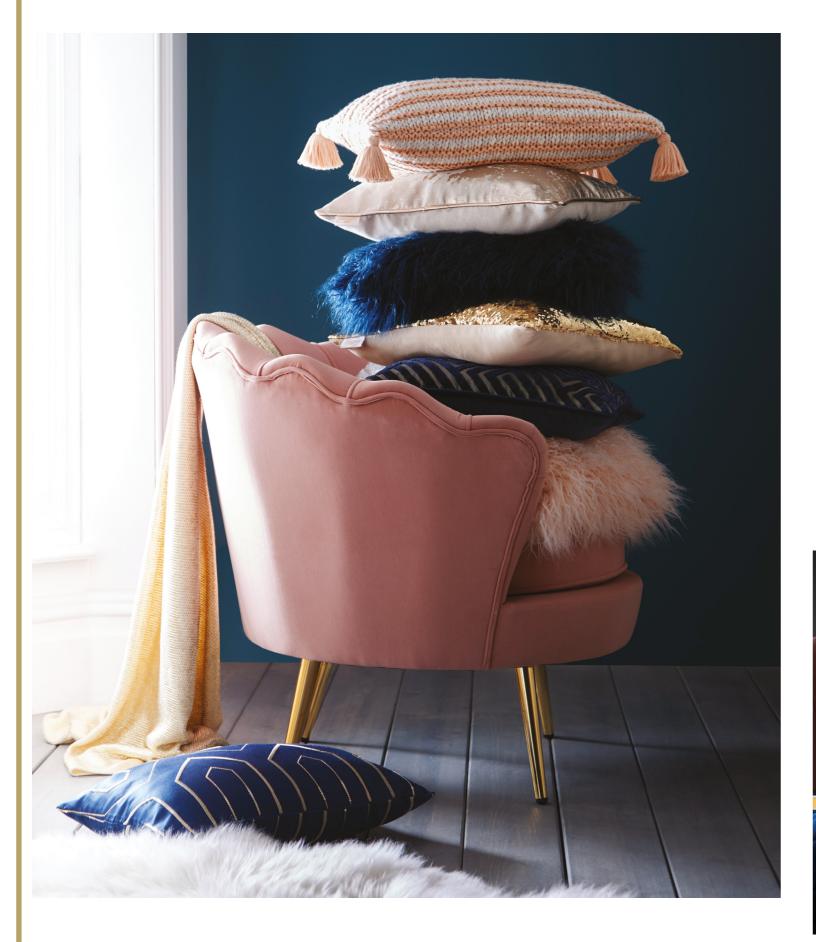

Tess x

Above top to bottom: Venus cushion midnight, Tessellate cushion, Venus cushion silver, Saturn cushion, Mercury cushion, Opal cushion.

Tess says, "Creating a luxuriously cosy home is so important to me and it's been a wonderful experience working alongside Clarke & Clarke to develop a new range of looks for SS22. Piling on plump cushions is such a fantastic way to transform a bed - it's so simple to do and the results are instant."

of matching pillowcases.

Six plush accessory cushions in a range of fabrics, including velvets and weaves, complete the look, with metallic yarns and delicate embellishments adding an extra luxurious touch.