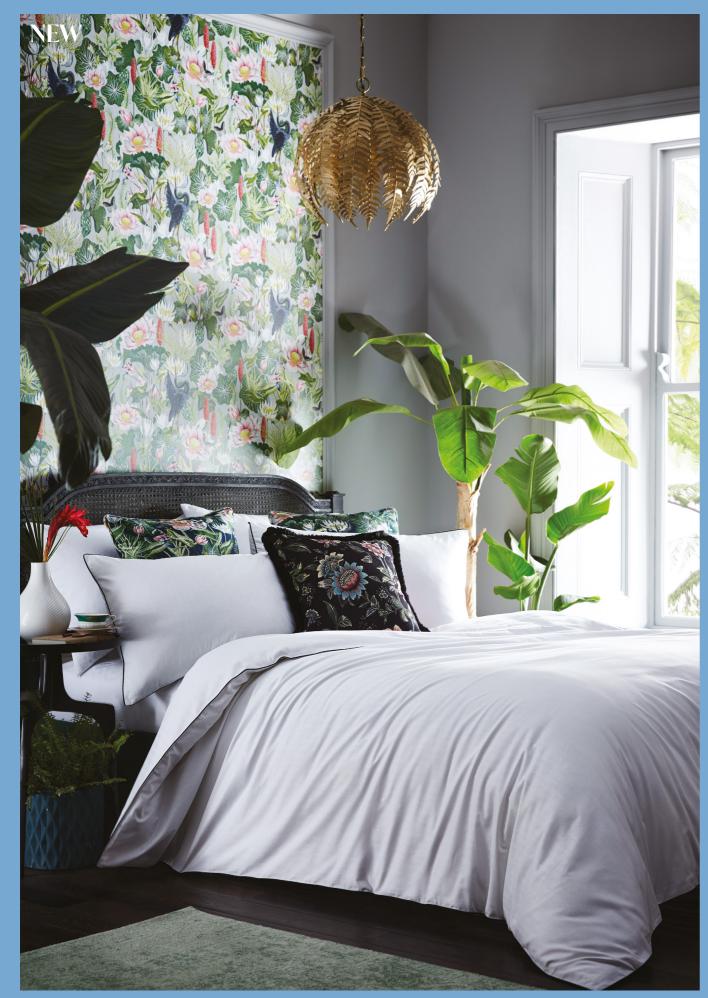

#### Folia

Nature can be good for the soul and for a restful night's sleep. Fresh air and lush foliage are the inspiration for this calming bedlinen set, that's woven from 100% cotton. Available in a choice of two colourways and both framed by contrasting piping, the natural design of blooming flowers and verdant leaves create a relaxing simplicity.