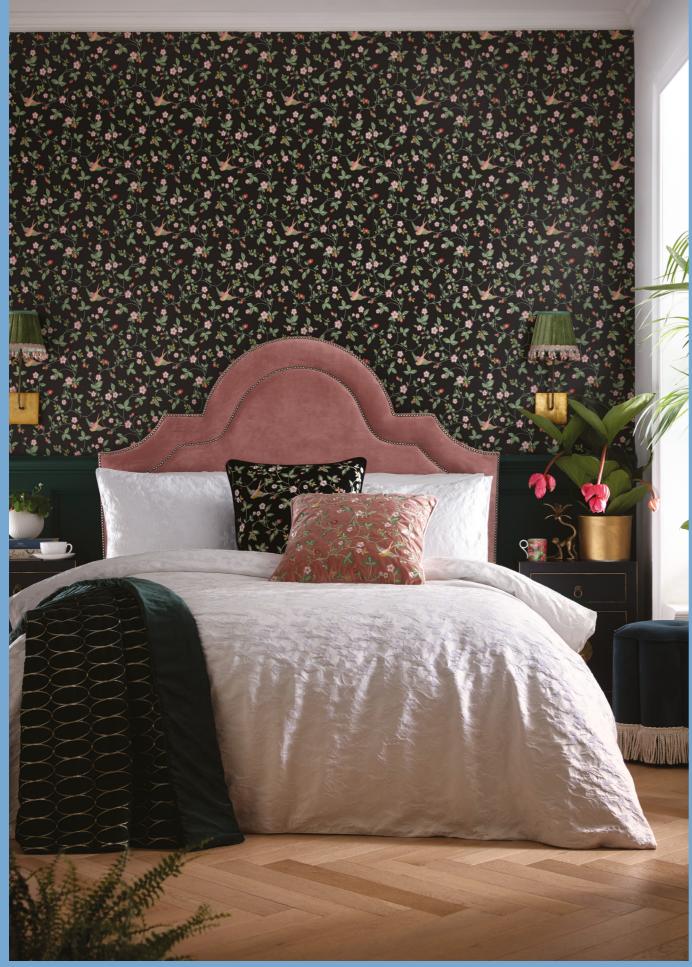

## Wild Strawberry

Feast your eyes on this delicious design from 1964, inspired by fresh, wild strawberries. Recreating the feelings of a lazy English summer, its finely drawn leaves and flowers transport you to a country garden where the smell of cut grass hangs on a gentle breeze. In the distance, a game of cricket can be heard and even if rain does occasionally stop play, it'll never put a halt to that most English of things, afternoon tea.

(Top) left to right Ceramics: Jasper Folia Powder Pink Mini Pot, Jasper Folia Powder Pink Bulb Vase, The Floral Eden Venus Bust Wallcovering: Wild Strawberry Noir (Bottom left) Bedlinen: Wild Strawberry White Ceramics: White Folia Rose Bowl (Bottom right) Drape: Wild Strawberry Noir Embroidered Fabric