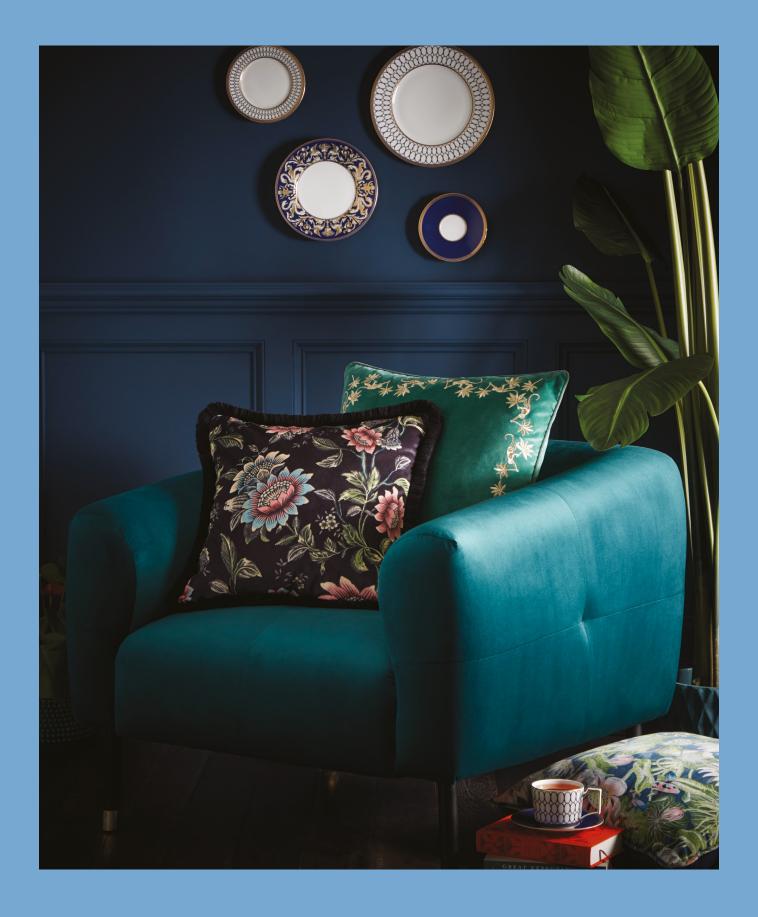

(Top left) Bedlinen: Wonderlust Tea Story Blush Cushion: Wonderlust Tea Story Citron (Top right) Sofa: Emerald Forest Teal Velvet Fabric Cushions: Alvar Candy Fabric, Menagerie Midnight (Bottom) Armchair: Wonderlust Tea Story Citron Velvet Fabric Wallcovering: Wonderlust Tea Story Citron Ceramics: Wonderlust Waterlily Teacup & Saucer, Waterlily Side Plate