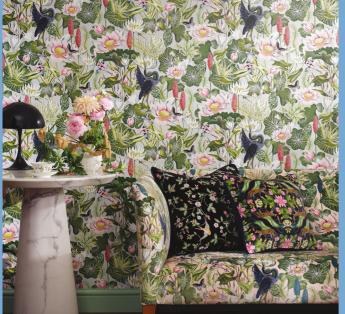

## Menagerie

A menagerie is a curated collection of weird, wonderful and diverse things, which is what this design celebrates. Inspire by the unstoppable maximalist wave hitting interior design and fashion, the pattern mixes parrots, lush flora and water lilies, with the elusive vet powerful African Leopard.

(*Top left*) **Bedlinen**: Magnolia Wedgwood Jasper **Cushion**: Menagerie Aqua (*Top right*) **Wallcovering**: Tonquin Midnight **Armchair**: Menagerie Aqua Fabric **Cushion**: Wonderlust Tea Story Teal Velvet Fabric (*Bottom*) **Wallcovering**: Menagarie Blush **Ceramics** *left to right*: Wonderlust Crimson Jewel Tray, Wonderlust Menagerie Plate, Wonderlust Waterlily Plate, Wonderlust Yellow Tonquin Tray, Wonderlust Pink Lotus Plate