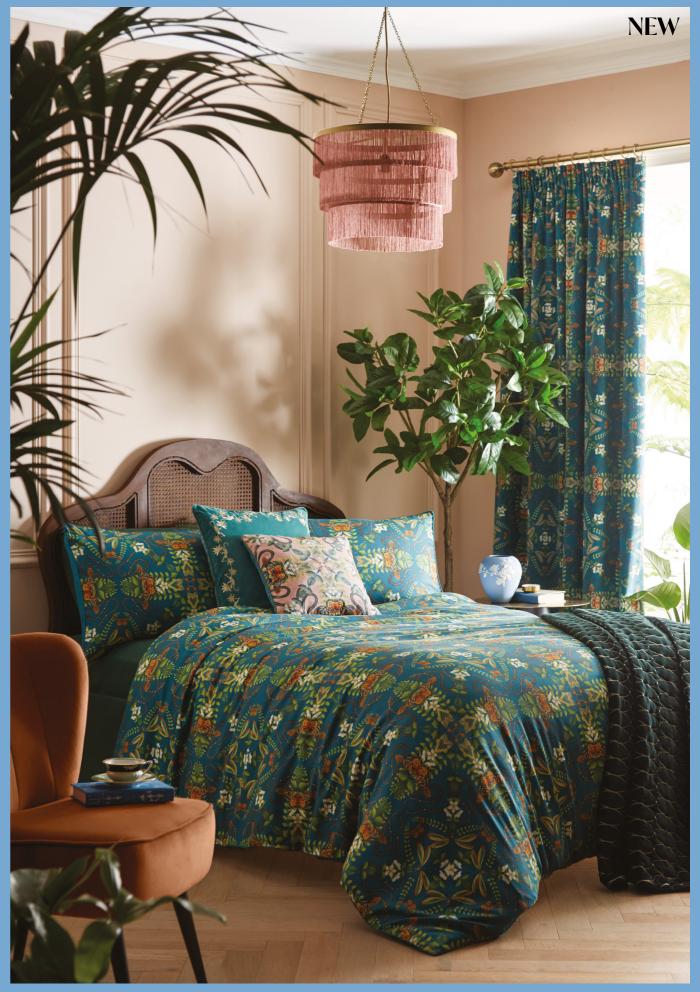

**Bedlinen:** Wonderlust Tea Story Blush **Cushions** *front to back:* Wonderlust Tea Story Citron, Menagerie Aqua, Sapphire Garden Olive **Ceramics** *left to right:* Wonderlust Sapphire Garden Mug, Renaissance Gold Saucer, Renaissance Gold Dinner Plate, Renaissance Gold Side Plate, Florentine Accent

#### Wonderlust Tea Story

From the Amazon basin's tropical heat to the humid jungles of Vietnam, harness the spirit of wanderlust and discover exotic, uncharted territories. Celebrating the world's most unusual flora and fauna, this bold, kaleidoscopic pattern encounters butterflies, birds, leopards and snakes hidden amongst unexpected patterns.