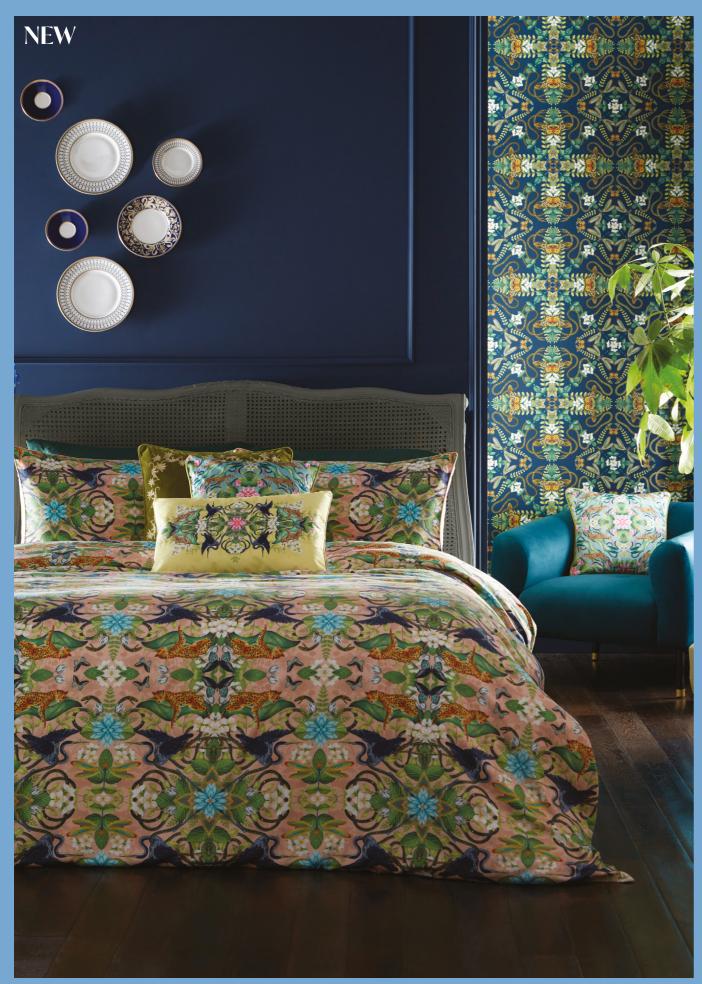

**Bedlinen:** Waterlily Dove **Cushions** *front to back:* Wonderlust Tea Story, Emerald Forest Emerald, Menagerie Midnight **Ceramics** *left to right:* Wonderlust Waterlily Teacup & Saucer, Magnolia Blossom Jasper Bud Vase, Magnolia Blossom Large Jasper Vase, Wonderlust Yellow Tonquin Candle **Wallcovering:** Wonderlust Tea Story Teal