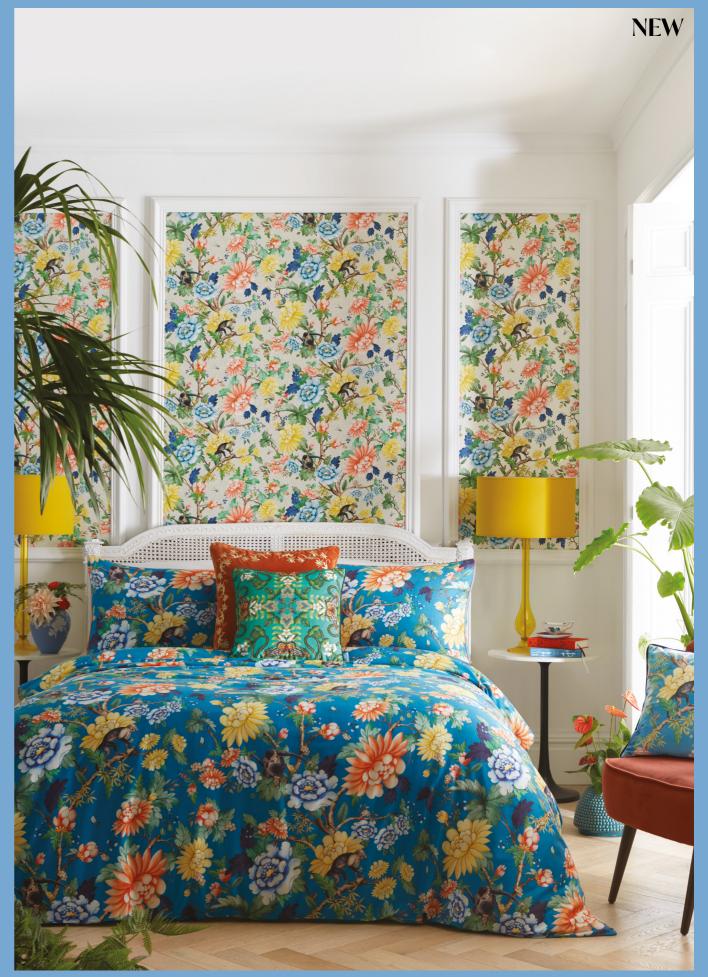

## Sapphire Garden

Take a voyage of discovery through our Sapphire Garden and make friends with native Rhesus Macaques. Inspired by the Grand Tour from Europe through Asia, this fabric is heavily influenced by Wedgwood's archival patterns. Featuring temple-dwelling monkeys, Indian decorative designs and exotic colours, it will take your interior on a grand tour of its own.

Wallcovering: Sapphire Garden Sapphire Lampshade: Golden Parrot Coral Velvet Fabric Ceramics: Wonderlust Yellow Tonquin Candle

**Bedlinen:** Sapphire Garden Sapphire **Cushions** *front to back:* Sapphire Garden Sapphire, Emerald Forest Emerald, Sapphire Garden Spice **Ceramics** *left to right:* Magnolia Blossom Large Jasper Vase, Wonderlust Golden Parrot Teacup & Saucer **Wallcovering:** Sapphire Garden Ivory