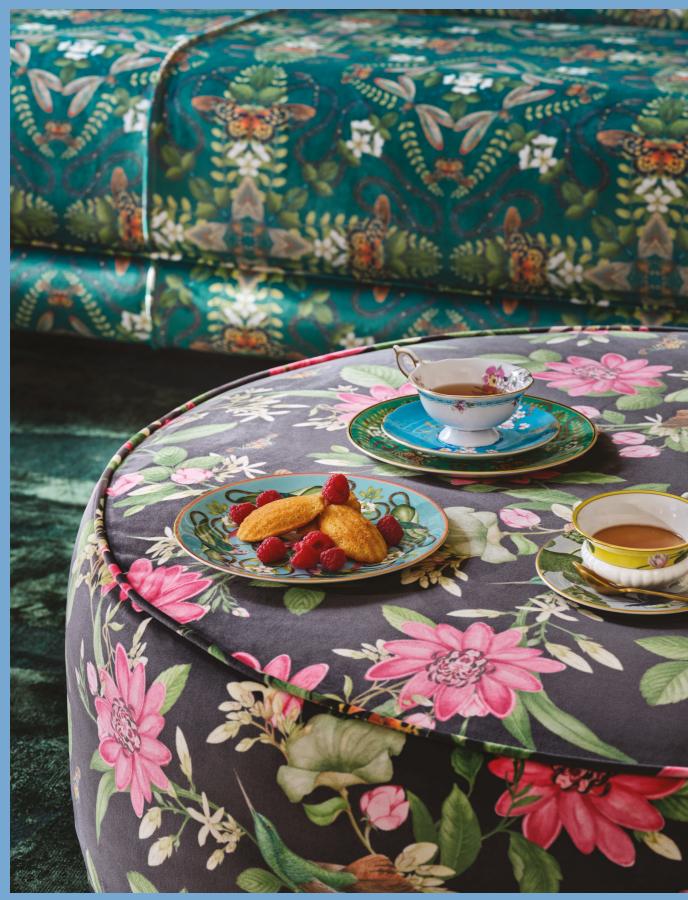

Cushions front to back: Wonderlust Tea Story Citron, Menagerie Aqua, Sapphire Garden Olive Ceramics left to right: Wonderlust Sapphire Garden Mug, Renaissance Gold Saucer, Renaissance Gold Dinner Plate, Renaissance Gold Side Plate Florentine Accent, Renaissance Gold Side Plate (Above) Wallcovering: Wonderlust Tea Story Citron Sofa: Emerald Forest Teal Velvet Fabric Cushions: Alvar Candy Fabric, Menagerie Midnight Drum: Pink Lotus Noir Velvet Fabric Ceramics: Waterlily Teapot, Wonderlust Menagerie Plate, Wonderlust Apple Blossom Teacup & Saucer, Wonderlust Emerald Forest Plate, Wonderlust Waterlily Teacup & Saucer

**Bedlinen:** Wonderlust Tea Story Blush **Cushions** *front to back:* Wonderlust Tea Story Citron, Menagerie Aqua, Sapphire Garden Olive **Ceramics** *left to right:* Wonderlust Sapphire Garden Mug, Renaissance Gold Saucer, Renaissance Gold Dinner Plate, Renaissance Gold Side Plate, Florentine Accent