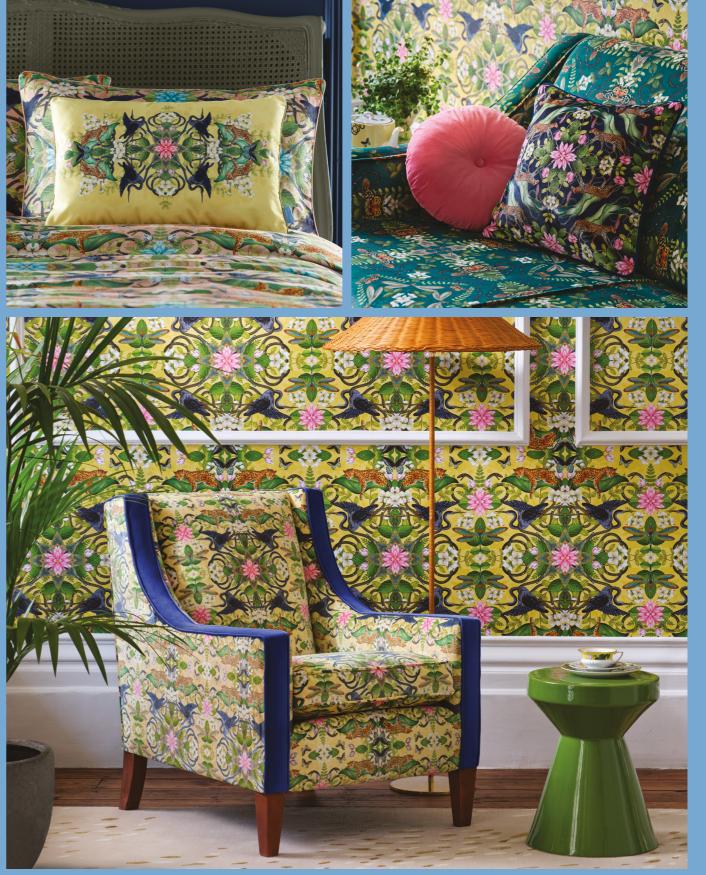

(Top left) Bedlinen: Wonderlust Tea Story Blush Cushion: Wonderlust Tea Story Citron (Top right) Sofa: Emerald Forest Teal Velvet Fabric Cushions: Alvar Candy Fabric, Menagerie Midnight (Bottom) Armchair: Wonderlust Tea Story Citron Velvet Fabric Wallcovering: Wonderlust Tea Story Citron Ceramics: Wonderlust Waterlily Teacup & Saucer, Waterlily Side Plate