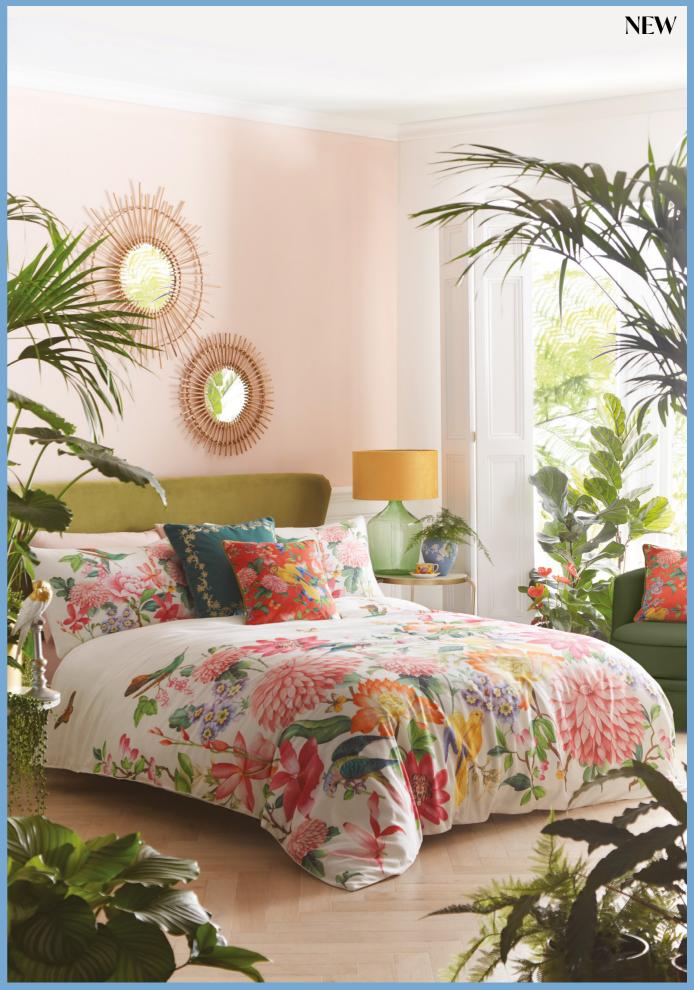

**Bedlinen:** Wonderlust Tea Story Blush **Cushions** *front to back:* Wonderlust Tea Story Citron, Menagerie Aqua, Sapphire Garden Olive **Ceramics** *left to right:* Wonderlust Sapphire Garden Mug, Renaissance Gold Saucer, Renaissance Gold Dinner Plate, Renaissance Gold Side Plate, Florentine Accent

#### Wonderlust Tea Story

From the Amazon basin's tropical heat to the humid jungles of Vietnam, harness the spirit of wanderlust and discover exotic, uncharted territories. Celebrating the world's most unusual flora and fauna, this bold, kaleidoscopic pattern encounters butterflies, birds, leopards and snakes hidden amongst unexpected patterns.