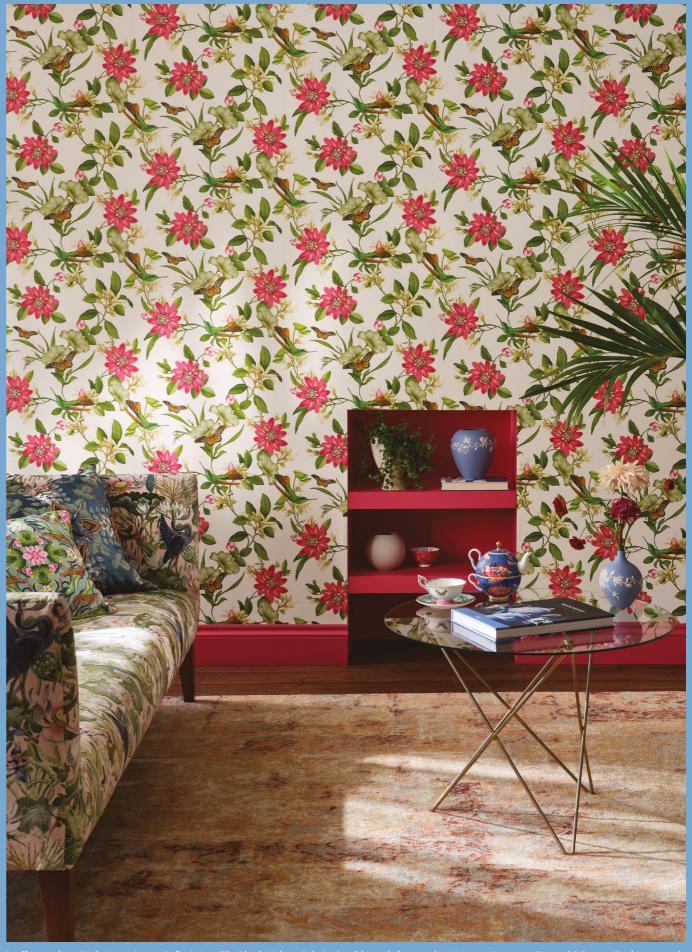

**Bedlinen:** Wonderlust Tea Story Blush **Cushions** *front to back:* Wonderlust Tea Story Citron, Menagerie Aqua, Sapphire Garden Olive **Ceramics** *left to right:* Wonderlust Sapphire Garden Mug, Renaissance Gold Saucer, Renaissance Gold Dinner Plate, Renaissance Gold Side Plate, Florentine Accent

#### Wonderlust Tea Story

From the Amazon basin's tropical heat to the humid jungles of Vietnam, harness the spirit of wanderlust and discover exotic, uncharted territories. Celebrating the world's most unusual flora and fauna, this bold, kaleidoscopic pattern encounters butterflies, birds, leopards and snakes hidden amongst unexpected patterns.