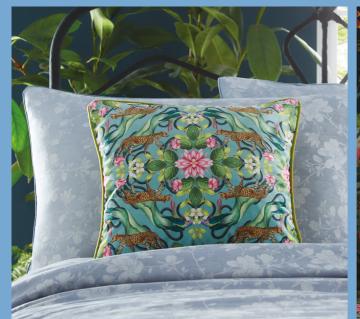

Bedlinen: Waterlily Dove Ceramics: Magnolia Blossom Large Jasper Vase (Bottom) Wallcovering: Waterlily Marine Banner Chair: Sapphire Garden Sapphire Velvet Fabric Bedlinen: Waterlily Dove Cushions left to right: Wonderlust Tea Story, Menagerie Aqua Ceramics: Magnolia Blossom Jasper Bud Vase, Jasper Folia Powder Pink Bulb Vase, Wonderlust Pink Lotus Teacup & Saucer

**Bedlinen:** Waterlily Dove **Cushions** *front to back:* Wonderlust Tea Story, Emerald Forest Emerald, Menagerie Midnight **Ceramics** *left to right:* Wonderlust Waterlily Teacup & Saucer, Magnolia Blossom Jasper Bud Vase, Magnolia Blossom Large Jasper Vase, Wonderlust Yellow Tonquin Candle **Wallcovering:** Wonderlust Tea Story Teal