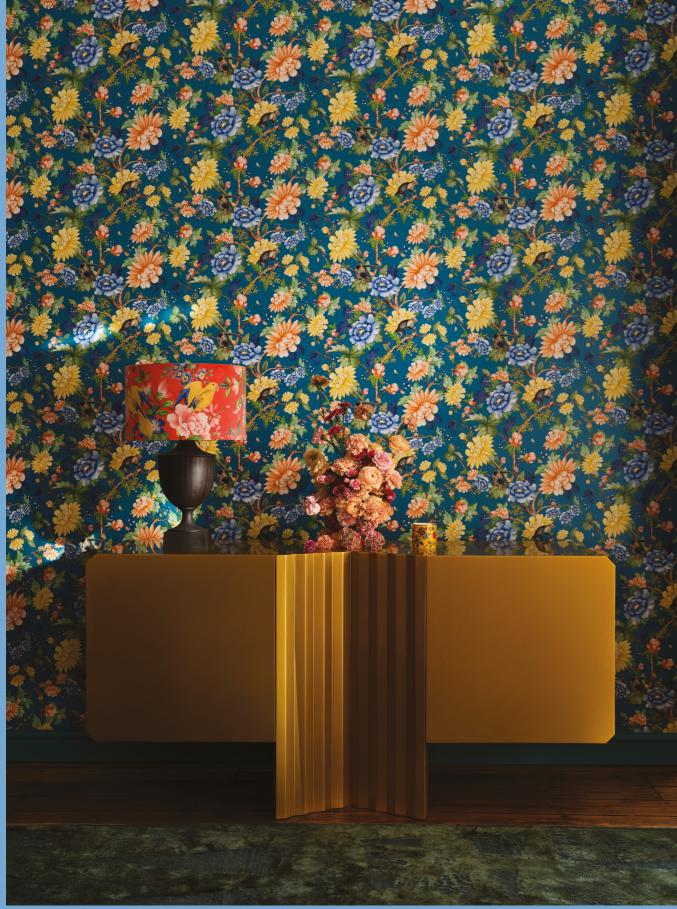

#### Wonderlust Tea Story

From the Amazon basin's tropical heat to the humid jungles of Vietnam, harness the spirit of wanderlust and discover exotic, uncharted territories. Celebrating the world's most unusual flora and fauna, this bold, kaleidoscopic pattern encounters butterflies, birds, leopards and snakes hidden amongst unexpected patterns.

(Top left) Bedlinen: Wonderlust Tea Story Blush Cushion: Wonderlust Tea Story Citron (Top right) Sofa: Emerald Forest Teal Velvet Fabric Cushions: Alvar Candy Fabric, Menagerie Midnight (Bottom) Armchair: Wonderlust Tea Story Citron Velvet Fabric Wallcovering: Wonderlust Tea Story Citron Ceramics: Wonderlust Waterlily Teacup & Saucer, Waterlily Side Plate