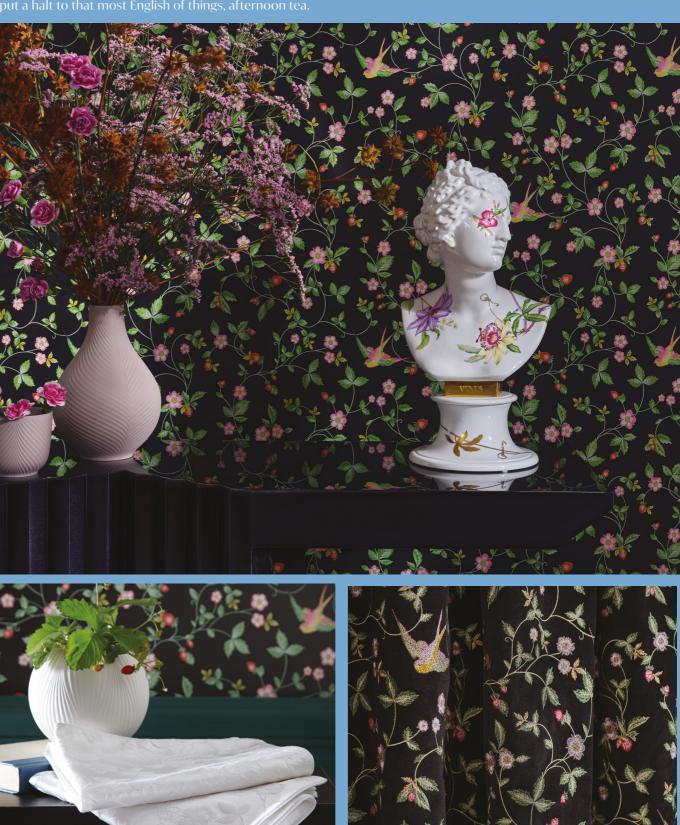

## Wild Strawberry

Feast your eyes on this delicious design from 1964, inspired by fresh, wild strawberries. Recreating the feelings of a lazy English summer, its finely drawn leaves and flowers transport you to a country garden where the smell of cut grass hangs on a gentle breeze. In the distance, a game of cricket can be heard and even if rain does occasionally stop play, it'll never put a halt to that most English of things, afternoon tea.

(Top) left to right Ceramics: Jasper Folia Powder Pink Mini Pot, Jasper Folia Powder Pink Bulb Vase, The Floral Eden Venus Bust Wallcovering: Wild Strawberry Noir (Bottom left) Bedlinen: Wild Strawberry White Ceramics: White Folia Rose Bowl (Bottom right) Drape: Wild Strawberry Noir Embroidered Fabric