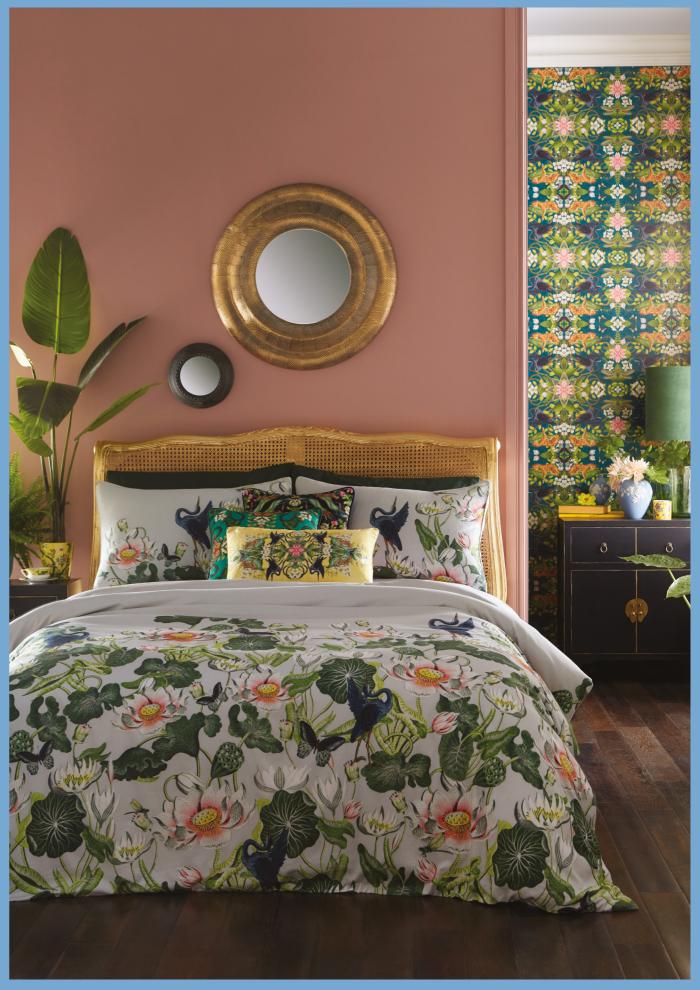

**Bedlinen:** Wonderlust Tea Story Blush **Cushions** *front to back:* Wonderlust Tea Story Citron, Menagerie Aqua, Sapphire Garden Olive **Ceramics** *left to right:* Wonderlust Sapphire Garden Mug, Renaissance Gold Saucer, Renaissance Gold Dinner Plate, Renaissance Gold Side Plate, Florentine Accent

#### Wonderlust Tea Story

From the Amazon basin's tropical heat to the humid jungles of Vietnam, harness the spirit of wanderlust and discover exotic, uncharted territories. Celebrating the world's most unusual flora and fauna, this bold, kaleidoscopic pattern encounters butterflies, birds, leopards and snakes hidden amongst unexpected patterns.