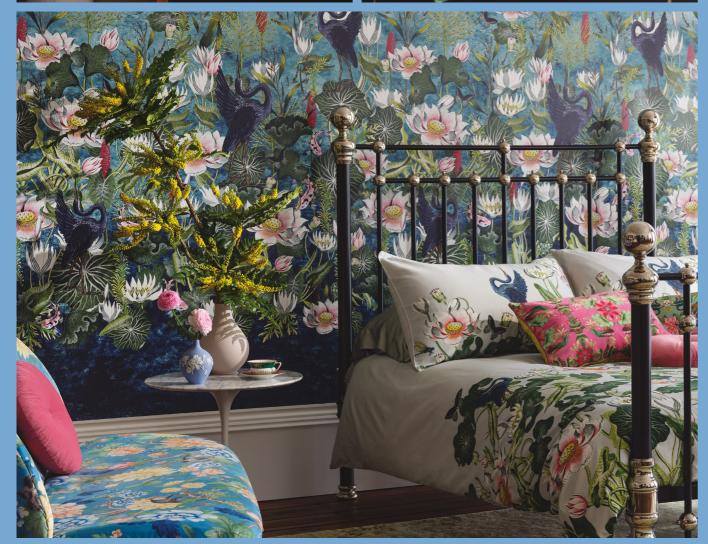

#### Waterlily

Deep within the Amazon basin, giant waterlilies thrive amongst shallow waters and tropical heat. Originally created during the 1800s, Waterlily has featured consistently within the Wedgwood archive ever since. It is thought the inspiration for this pattern came from John Wedgwood, Josiah's eldest son, founder of the RHS and enthusiastic horticulturalist.

Bedlinen: Waterlily Dove Ceramics: Magnolia Blossom Large Jasper Vase (Bottom) Wallcovering: Waterlily Marine Banner Chair: Sapphire Garden Sapphire Velvet Fabric Bedlinen: Waterlily Dove Cushions left to right: Wonderlust Tea Story, Menagerie Aqua Ceramics: Magnolia Blossom Jasper Bud Vase, Jasper Folia Powder Pink Bulb Vase, Wonderlust Pink Lotus Teacup & Saucer

**Bedlinen:** Waterlily Dove **Cushions** *front to back:* Wonderlust Tea Story, Emerald Forest Emerald, Menagerie Midnight **Ceramics** *left to right:* Wonderlust Waterlily Teacup & Saucer, Magnolia Blossom Jasper Bud Vase, Magnolia Blossom Large Jasper Vase, Wonderlust Yellow Tonquin Candle **Wallcovering:** Wonderlust Tea Story Teal