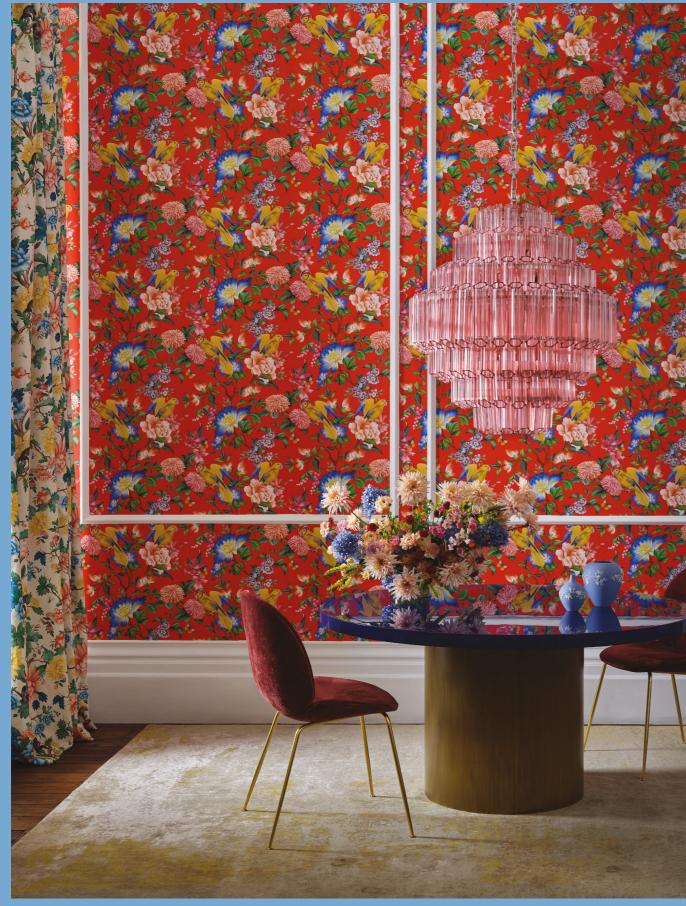

## Tonquin

Inspired by Xiaolan, the 'City of Chrysanthemums' in China's Guangdong province, Tonquin features bold, oversized Chrysanthemum blooms against a contrasting background. A mixture of stylised florals, delicately drawn foliage and pops of soft colour makes this design stand out from the crowd.