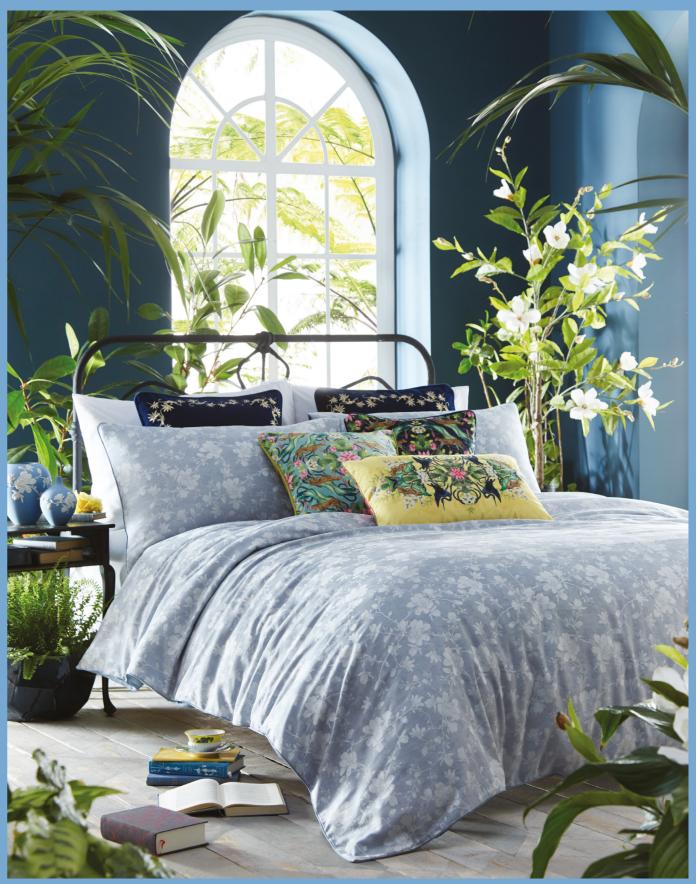

**Bedlinen:** Wonderlust Tea Story Blush **Cushions** *front to back:* Wonderlust Tea Story Citron, Menagerie Aqua, Sapphire Garden Olive **Ceramics** *left to right:* Wonderlust Sapphire Garden Mug, Renaissance Gold Saucer, Renaissance Gold Dinner Plate, Renaissance Gold Side Plate, Florentine Accent

#### Wonderlust Tea Story

From the Amazon basin's tropical heat to the humid jungles of Vietnam, harness the spirit of wanderlust and discover exotic, uncharted territories. Celebrating the world's most unusual flora and fauna, this bold, kaleidoscopic pattern encounters butterflies, birds, leopards and snakes hidden amongst unexpected patterns.