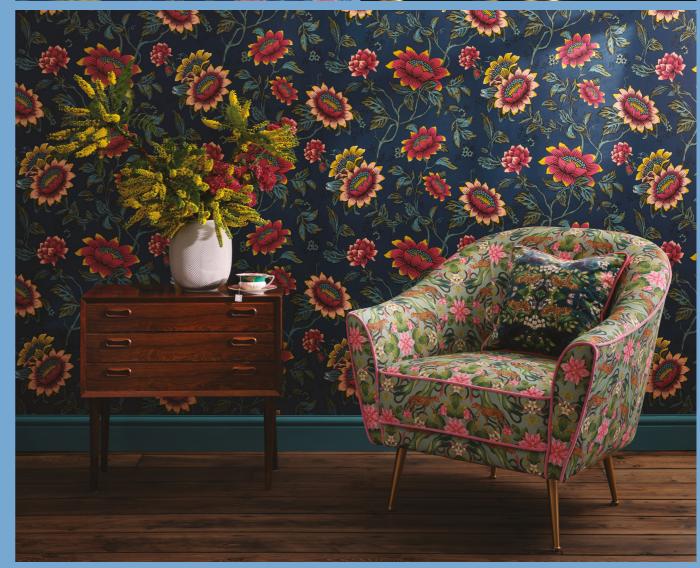

#### Wonderlust Tea Story

From the Amazon basin's tropical heat to the humid jungles of Vietnam, harness the spirit of wanderlust and discover exotic, uncharted territories. Celebrating the world's most unusual flora and fauna, this bold, kaleidoscopic pattern encounters butterflies, birds, leopards and snakes hidden amongst unexpected patterns.

(Top left) Bedlinen: Wonderlust Tea Story Blush Cushion: Wonderlust Tea Story Citron (Top right) Sofa: Emerald Forest Teal Velvet Fabric Cushions: Alvar Candy Fabric, Menagerie Midnight (Bottom) Armchair: Wonderlust Tea Story Citron Velvet Fabric Wallcovering: Wonderlust Tea Story Citron Ceramics: Wonderlust Waterlily Teacup & Saucer, Waterlily Side Plate